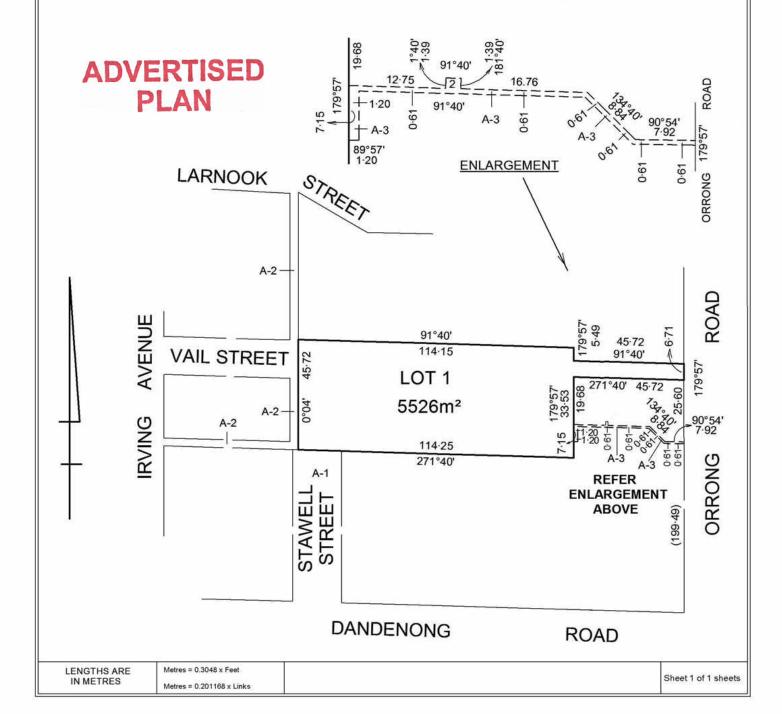

| CARRIAGEWAY | SEE DIAG          | TRANSFER 731535 | LOT 1 ON THIS PLAN             |  |  |  |  |  |
| A-2                                                                                                            | DRAINAGE    | SEE DIAG          | TRANSFER 731535 | LOT 1 ON THIS PLAN             |  |  |  |  |  |
| A-3                                                                                                            | SEWERAGE    | SEE DIAG          | AF057527X       | LOT 1 ON THIS PLAN             |  |  |  |  |  |

THIS PLAN HAS BEEN PREPARED
FOR THE LAND REGISTRY, LAND
VICTORIA, FOR TITLE DIAGRAM
PURPOSES AS PART OF THE LAND
TITLES AUTOMATION PROJECT
COMPILED: 17/04/2000
VERIFIED: BH



RECORD OF ALL ADDITIONS OR CHANGES TO THE PLAN

# PLAN NUMBER TP409407C

WARNING: THE IMAGE OF THIS DOCUMENT OF THE REGISTER HAS BEEN DIGITALLY AMENDED. NO FURTHER AMENDMENTS ARE TO BE MADE TO THE ORIGINAL DOCUMENT OF THE REGISTER.

| AFFECTED<br>LAND/PARCEL | LAND/PARCEL<br>IDENTIFIER<br>CREATED | MODIFICATION                                                                                 | DEALING<br>NUMBER | DATE      | EDITION<br>NUMBER | ASSISTANT<br>REGISTRAR<br>OF TITLES |
|-------------------------|--------------------------------------|----------------------------------------------------------------------------------------------|-------------------|-----------|-------------------|-------------------------------------|
| LOT 1                   | NIL