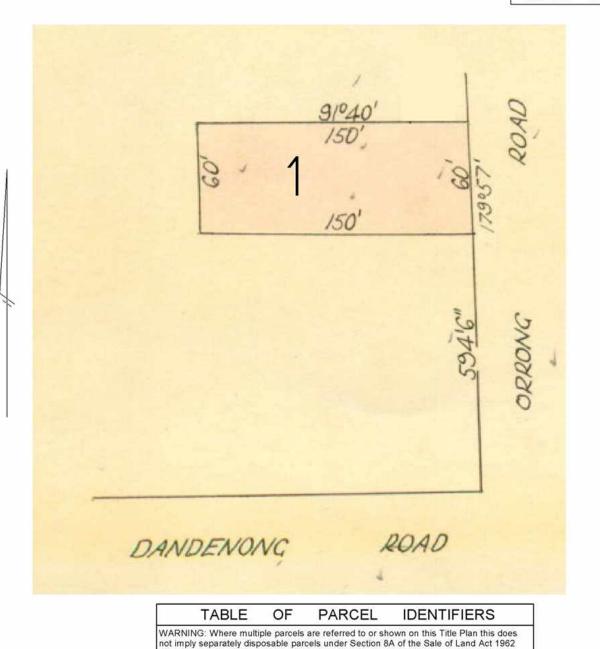

e LANDATA® System. None of the State of Victoria, LANDATA®, Victorian Land Registry Services Pty. Ltd. ABN 86 627 986 396 as trustee for the Victorian Land Registry Services Trust ABN 83 206 746 897 accept responsibility for any subsequent release, publication or reproduction of the information.



Depth Limitation:

NIL

TITLE PLAN

Location of Land

Parish: PRAHRAN

Township: Section:
Crown Allotment:
Crown Portion: 64 (PT)

Last Plan Reference:
Derived From: VOL 8718 FOL 820

THIS TITLE PLAN

Description of Land / Easement Information

# ADVERTISED PLAN

THIS PLAN HAS BEEN PREPARED
FOR THE LAND REGISTRY, LAND
VICTORIA, FOR TITLE DIAGRAM
PURPOSES AS PART OF THE LAND
TITLES AUTOMATION PROJECT
COMPILED: 08/04/2000

VERIFIED: AK

ANY REFERENCE TO MAP IN THE TEXT MEANS THE DIAGRAM SHOWN ON



PARCEL 1 = CP 64 (PT)

LENGTHS ARE IN FEET & INCHES Metres = 0.3048 x Feet
Metres = 0.201168 x Links

Sheet 1 of 1 sheets



The document following this cover sheet is an imaged document supplied by LANDATA®, Victorian Land Registry Services.

| Document Type                | Plan             |
|------------------------------|------------------|
| Document Identification      | TP409407C        |
| Number of Pages              | 2                |
| (excluding this cover sheet) |                  |
| Document Assembled           | 09/12/2021 08:51 |

## Copyright and disclaimer notice:

© State of Victoria. This publication is copyright. No part may be reproduced by any process except in accordance with the provisions of the Copyright Act 1968 (Cth) and for the purposes of Section 32 of