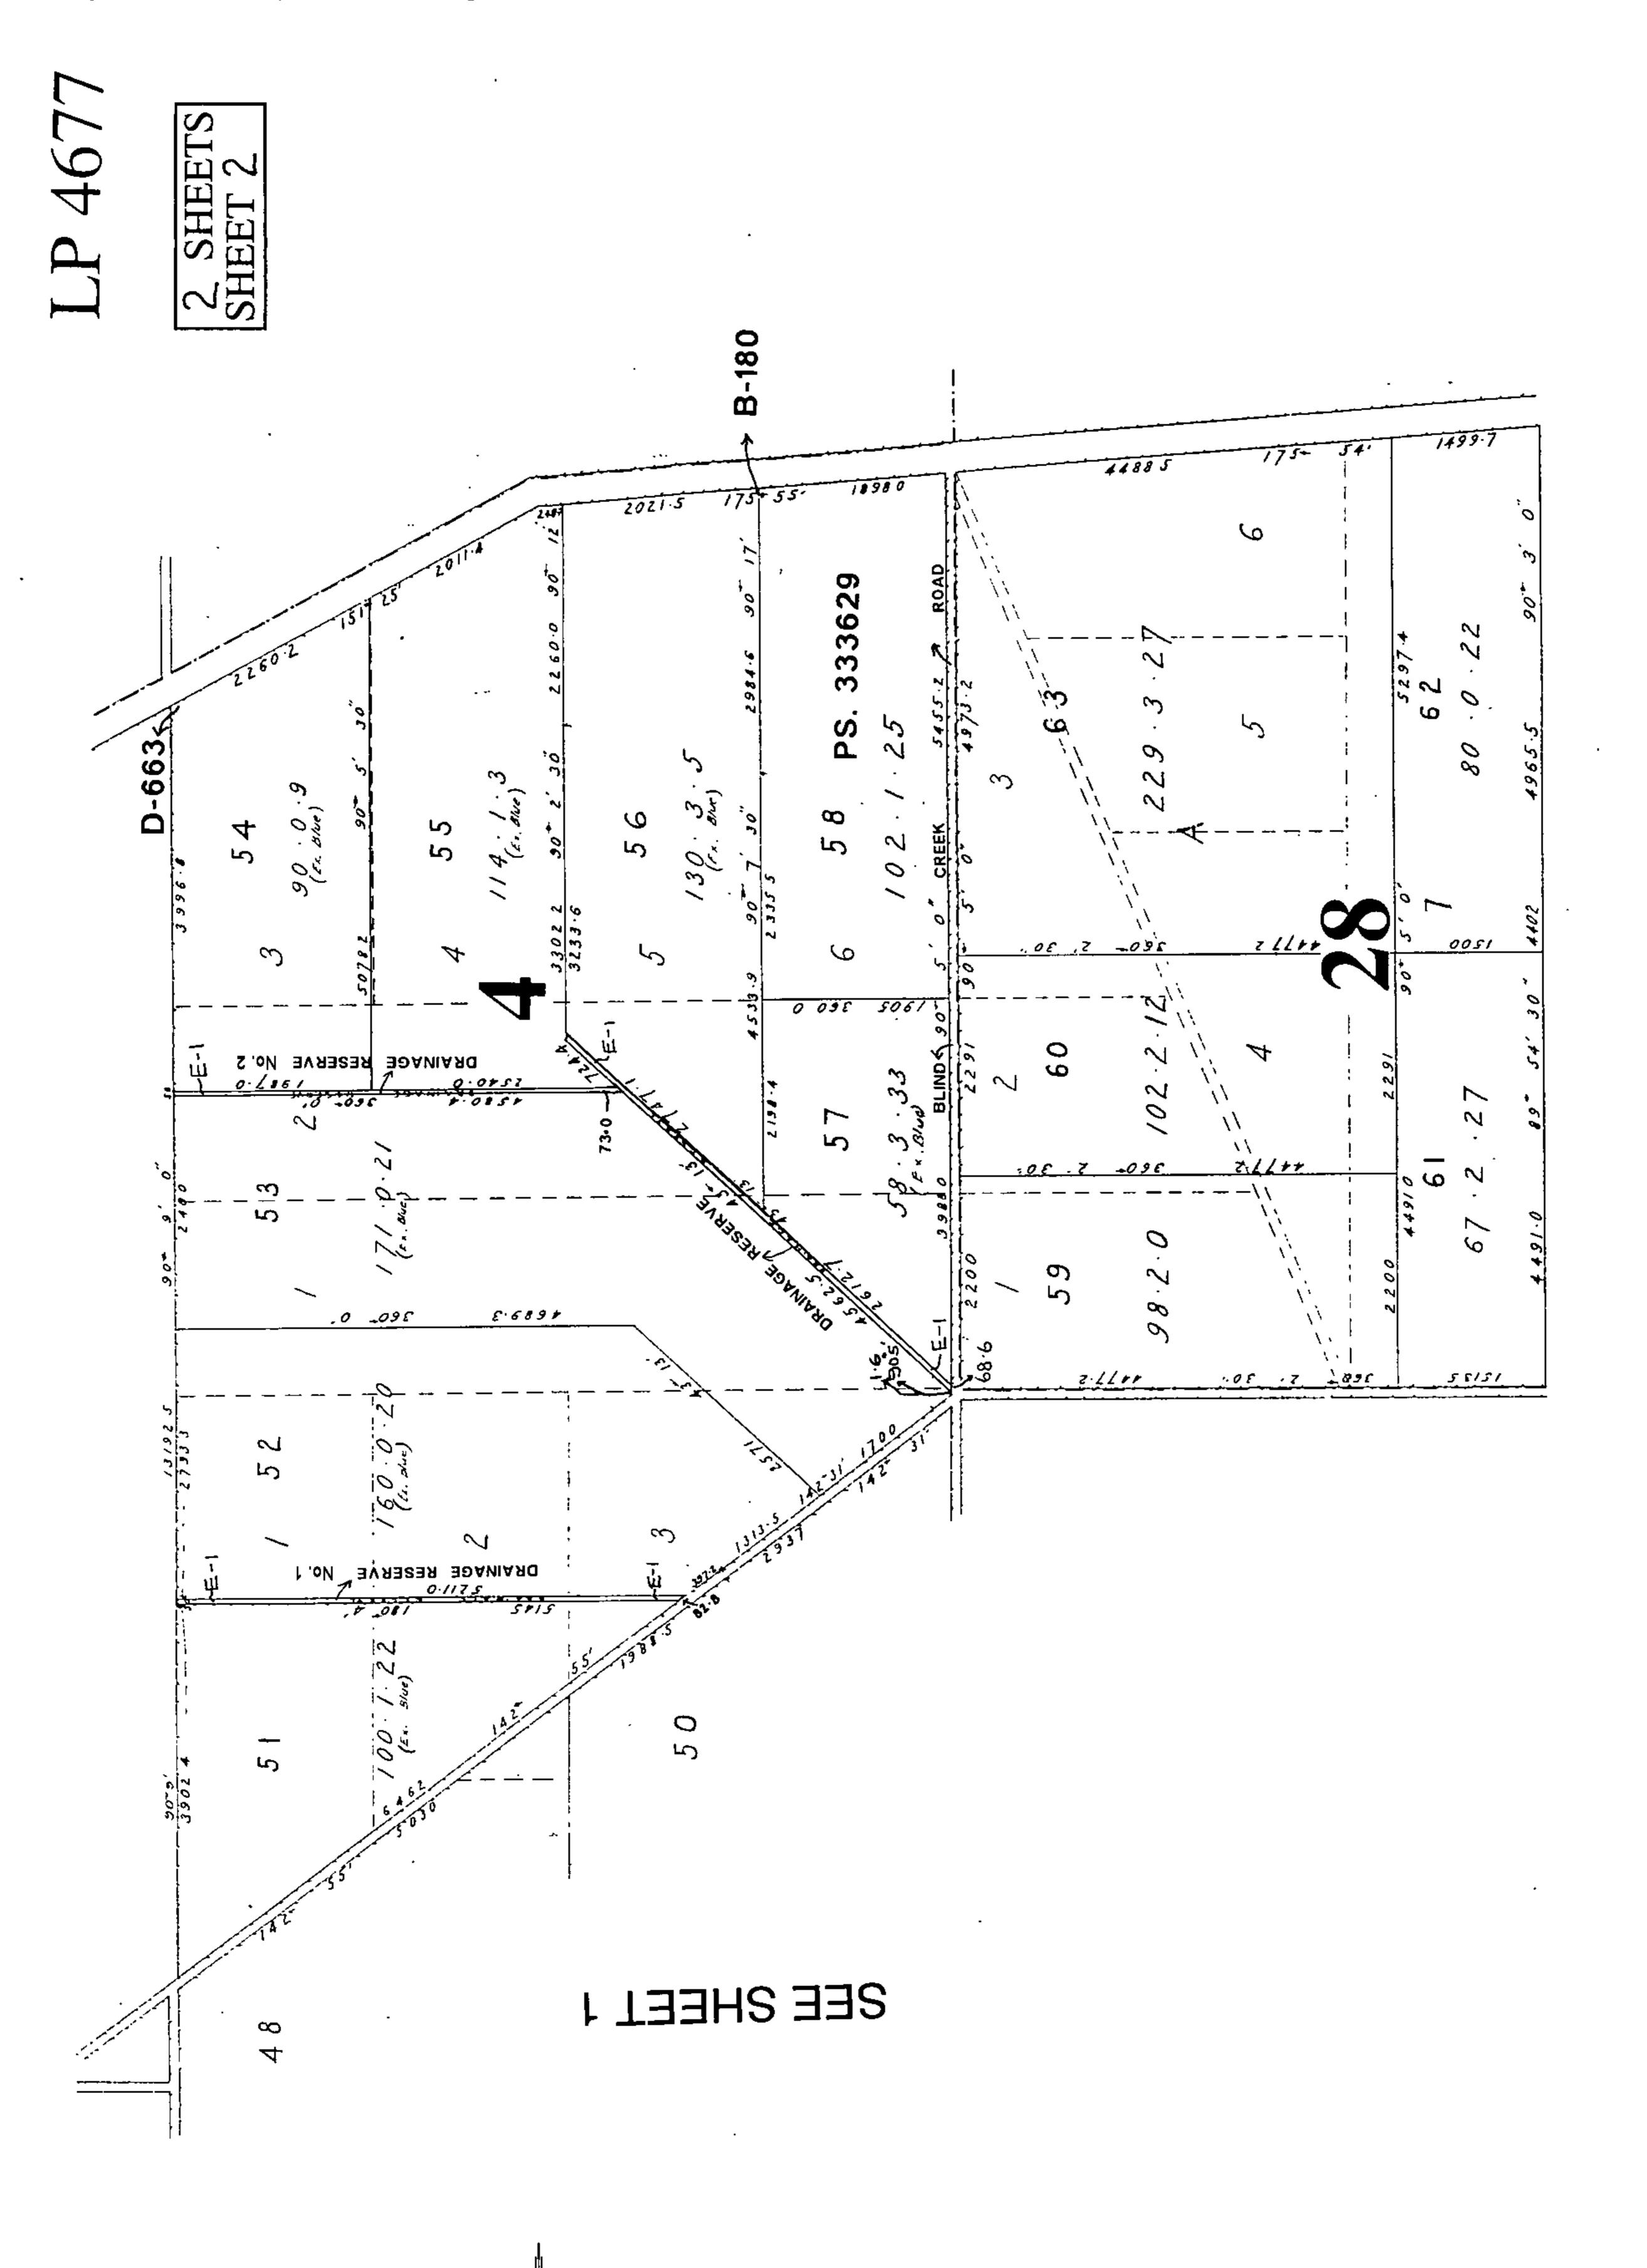

CAMPERDOWN Application No. 034500

## ENCUMBRANCES, CAVEATS AND NOTICES

Any encumbrances created by Section 98 Transfer of Land Act 1958 or Section 24 Subdivision Act 1988 and any other encumbrances shown or entered on the plan or imaged folio set out under DIAGRAM LOCATION below.

## DIAGRAM LOCATION

SEE DIAGRAM ON IMAGED FOLIO VOLUME 2992 FOLIO 229 FOR FURTHER DETAILS AND BOUNDARIES

ACTIVITY IN THE LAST 125 DAYS

\_\_\_\_\_\_

STATUS NUMBER

STATUS DATE
Unregistered 12/10/2020 AP144451J (B) ADVERSE POSSESSION

### DOCUMENT END

The information supplied by Lexis Nexis has been obtained from GlobalX Pty Ltd by agreement between them. The information supplied has been obtained by GlobalX Pty Ltd who is licensed by the State of Victoria to provide this information via LANDATA® System.





## MODIFICATION TABLE

RECORD OF ALL ADDITIONS OR CHANGES TO THE PLAN

# PLANNUMBER LP4677

WARNING: THE IMAGE OF THIS DOCUMENT OF THE REGISTER HAS BEEN DIGITALLY AMENDED.
NO FURTHER AMENDMENTS ARE TO BE MADE TO THE ORIGINAL DOCUMENT OF THE REGISTER.

| AFFECTED<br>LAND/PARCEL | LAND/PARCEL<br>IDENTIFIER<br>CREATED | MODIFICATION                        | DEALING<br>NUMBER          | DATE    | EDITION<br>NUMBER |    |
|-------------------------|--------------------------------------|-------------------------------------|----------------------------|---------|-------------------|----|
|                         |                                      | PLAN AMENDED - RESERVES<br>NUMBERED | RECTIFICATION<br>AF785976E | 17/4/08 | 3                 | RH |
|                         |