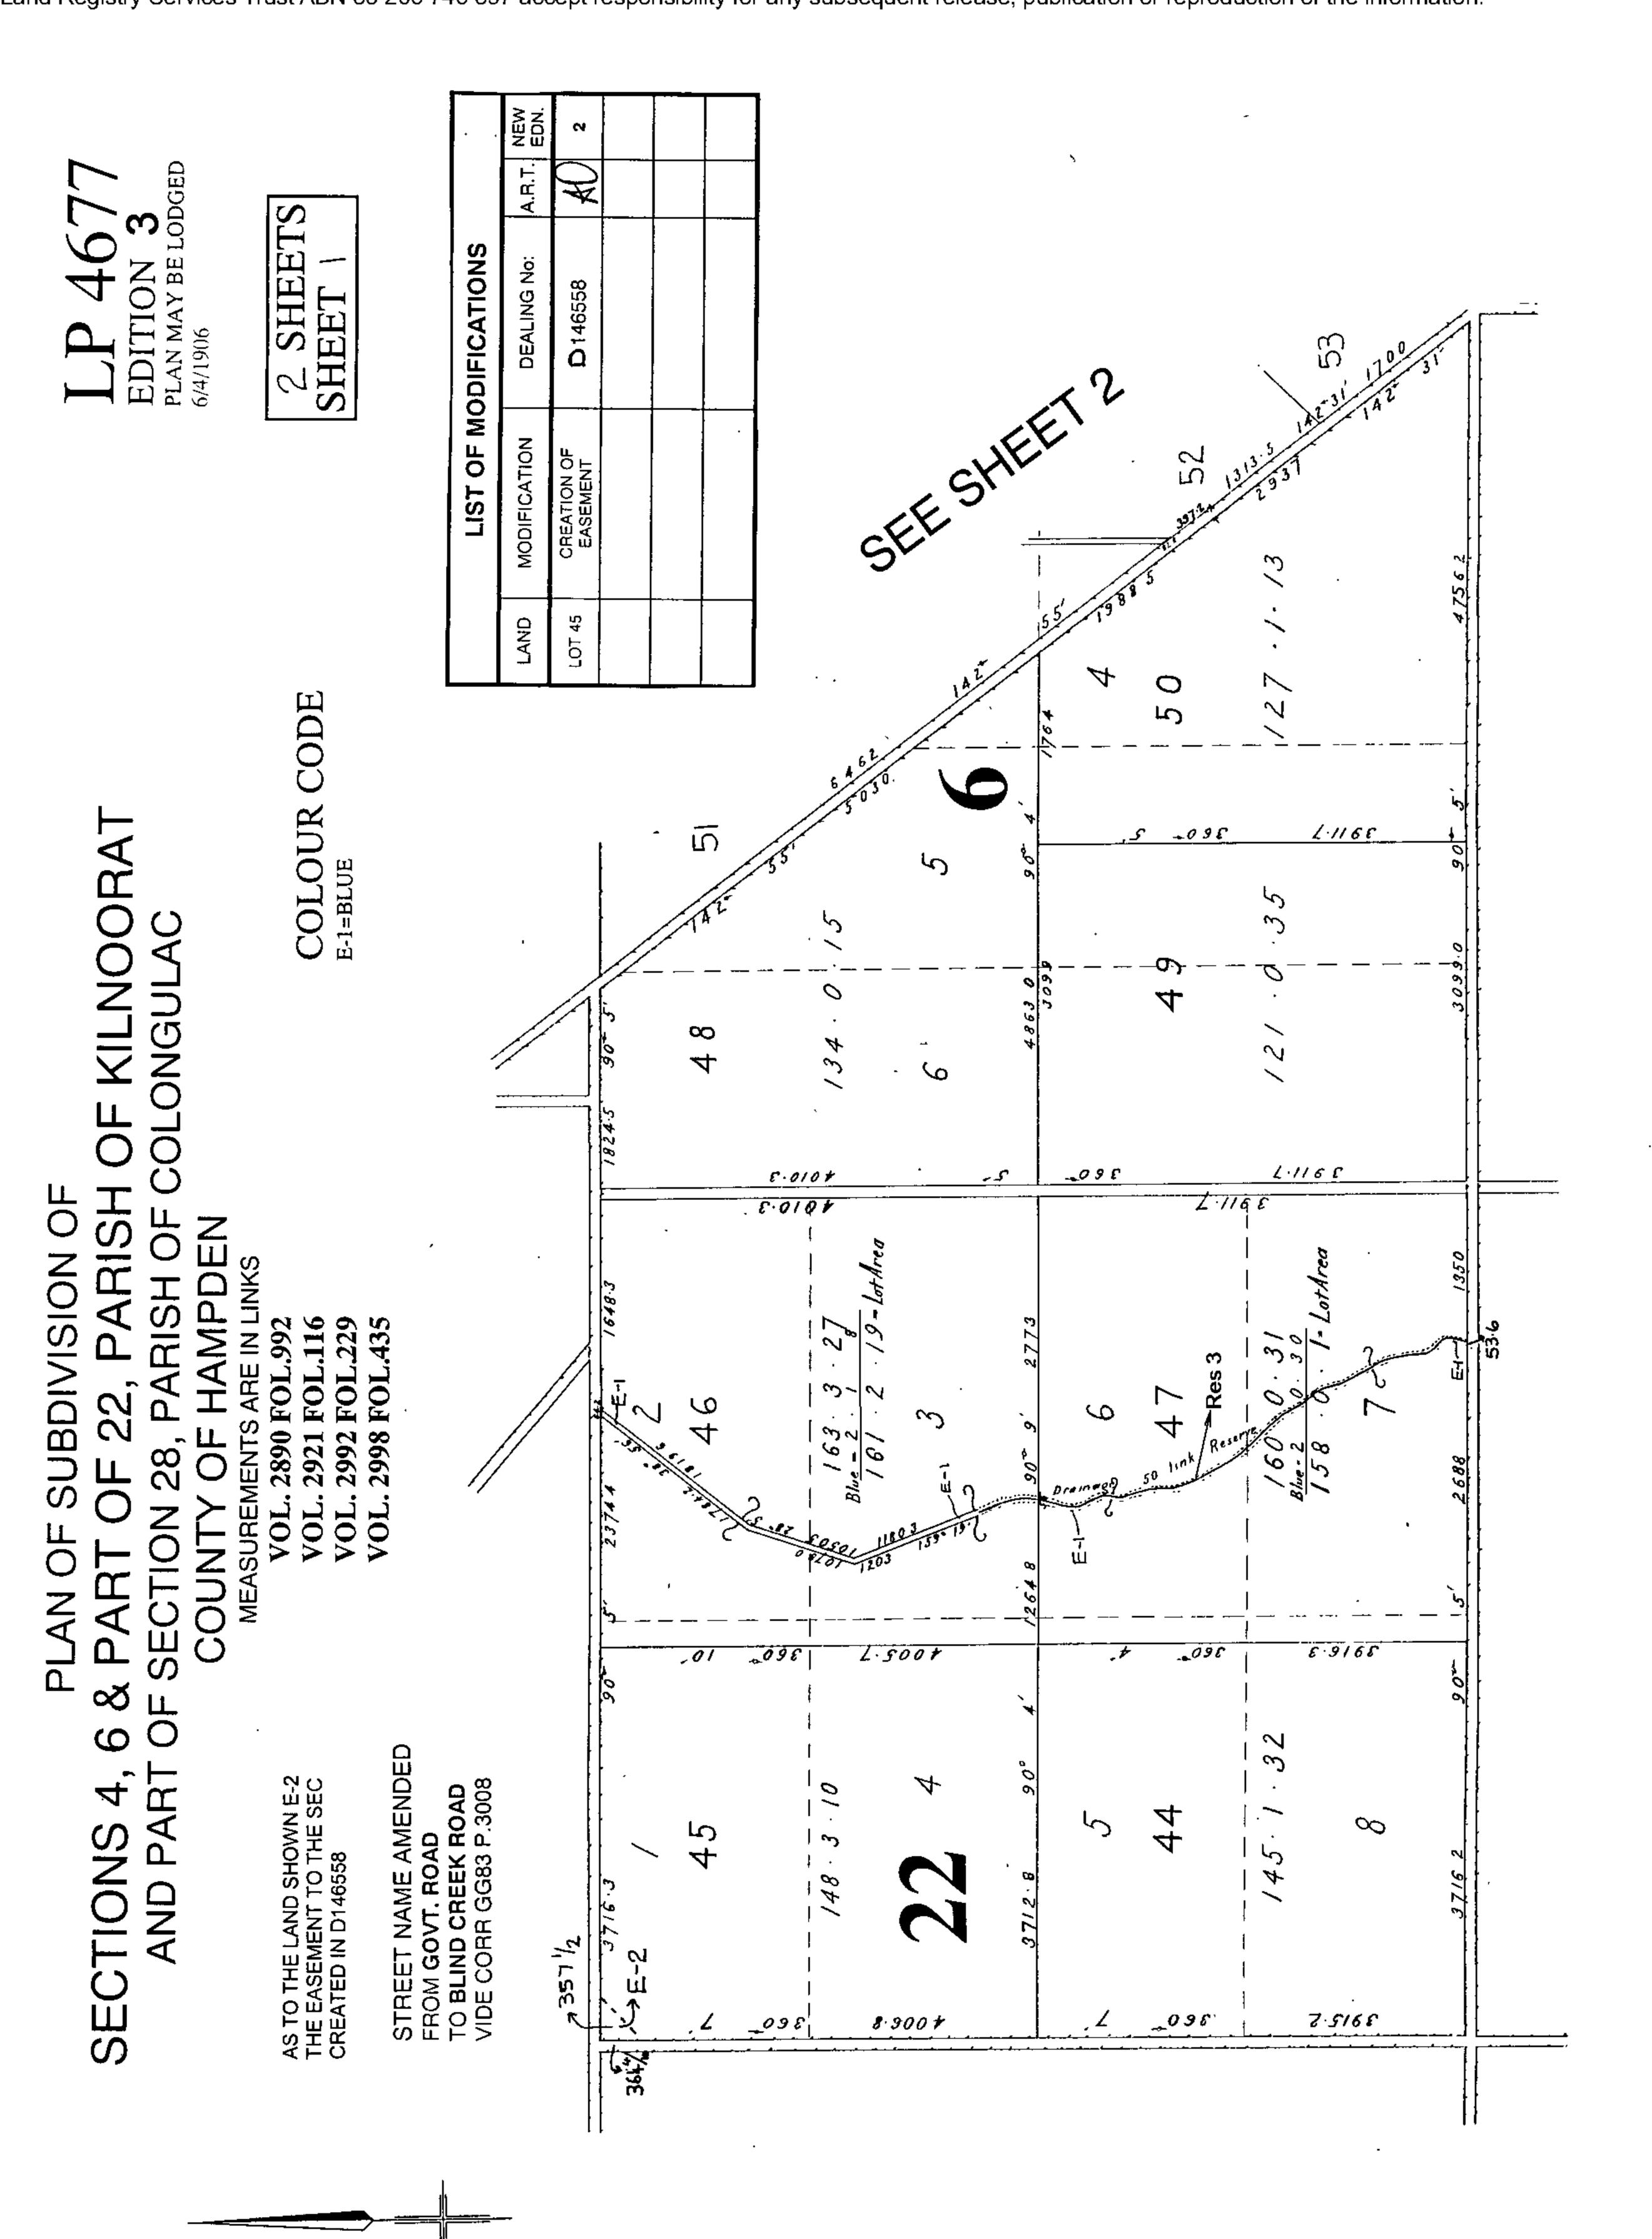

### LAND DESCRIPTION

Reserves 1 and 2 on Plan of Subdivision 004677 and Reserve 2 on Plan of Subdivision 004678. Created by Application No. 034500 29/06/1904

## DIAGRAM LOCATION

SEE DIAGRAM ON IMAGED FOLIO VOLUME 2992 FOLIO 229 FOR FURTHER DETAILS AND BOUNDARIES

ACTIVITY IN THE LAST 125 DAYS

\_\_\_\_\_\_

STATUS NUMBER

STATUS DATE
Unregistered 12/10/2020 AP144451J (B) ADVERSE POSSESSION

See Shoet 2

# Titles Affice Record of Subdivision

SCALE

40.Chains to one inch

Register Book Vol. 2992 fol 229

L.P.4677

Copyright State of Victoria. This publication is copyright. No part may be reproduced by any process except in accordance with the provisions of the Copyright Act 1968 (Cth) and for the purposes of Section 32 of the Sale of Land Act 1962 (Vic) or pursuant to a written agreement. The information is only valid at the time and in the form obtained from the LANDATA REGD TM System. None of the State of Victoria, LANDATA REGD TM System, Victorian Land Registry Services Pty. Ltd. ABN 86 627 986 396 as trustee for the Victorian Land Registry Services Trust ABN 83 206 746 897 accept responsibility for any subsequent release, publication or reproduction of the information.