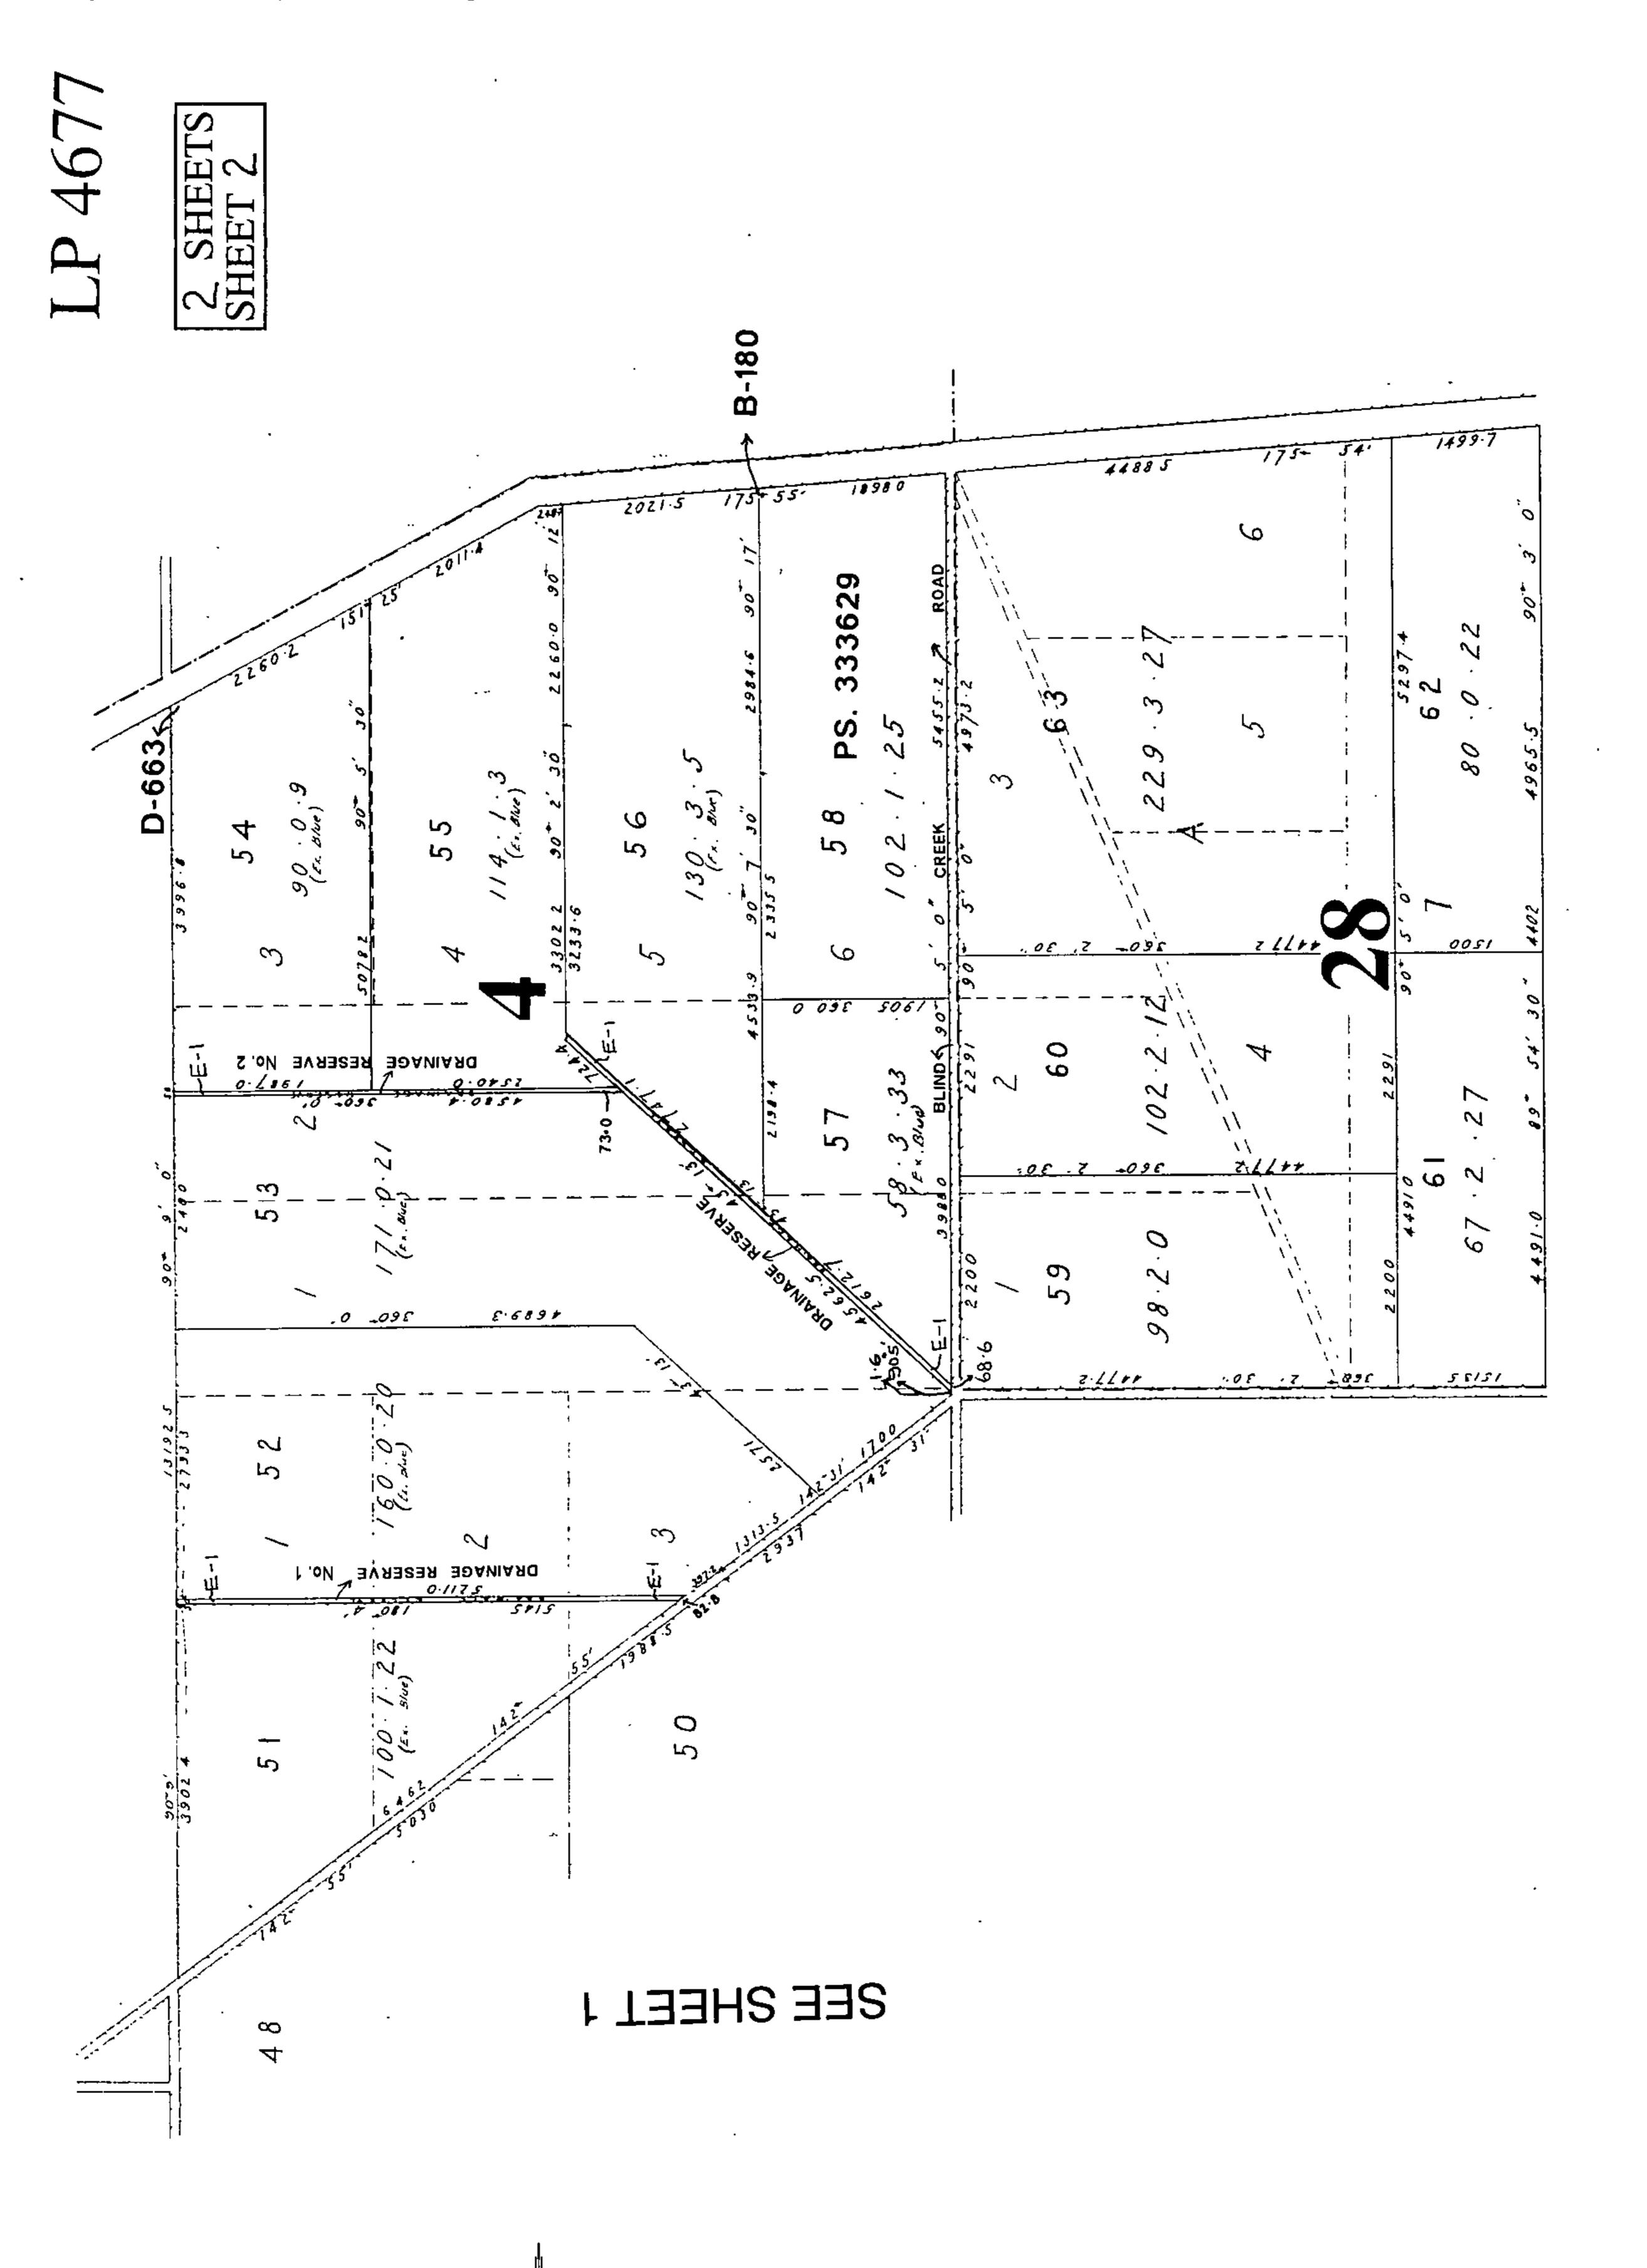

### LAND DESCRIPTION

Reserves 1 and 2 on Plan of Subdivision 004677 and Reserve 2 on Plan of Subdivision 004678. Created by Application No. 034500 29/06/1904

## DIAGRAM LOCATION

SEE DIAGRAM ON IMAGED FOLIO VOLUME 2992 FOLIO 229 FOR FURTHER DETAILS AND BOUNDARIES

ACTIVITY IN THE LAST 125 DAYS

\_\_\_\_\_\_

STATUS NUMBER

STATUS DATE
Unregistered 12/10/2020 AP144451J (B) ADVERSE POSSESSION

See Shoet 2

# Titles Affice Record of Subdivision

SCALE

40.Chains to one inch

Register Book Vol. 2992 fol 229

L.P.4677

Copyright State of Victoria. This publication is copyright. No part may be reproduced by any process except in accordance with the provisions of the Copyright Act 1968 (Cth) and for the purposes of Section 32 of the Sale of Land Act 1962 (Vic) or pursuant to a written agreement. The information is only valid at the time and in the form obtained from the LANDATA REGD TM System. None of the State of Victoria, LANDATA REGD TM System, Victorian Land Registry Services Pty. Ltd. ABN 86 627 986 396 as trustee for the Victorian Land Registry Services Trust ABN 83 206 746 897 accept responsibility for any subsequent release, publication or reproduction of the information.