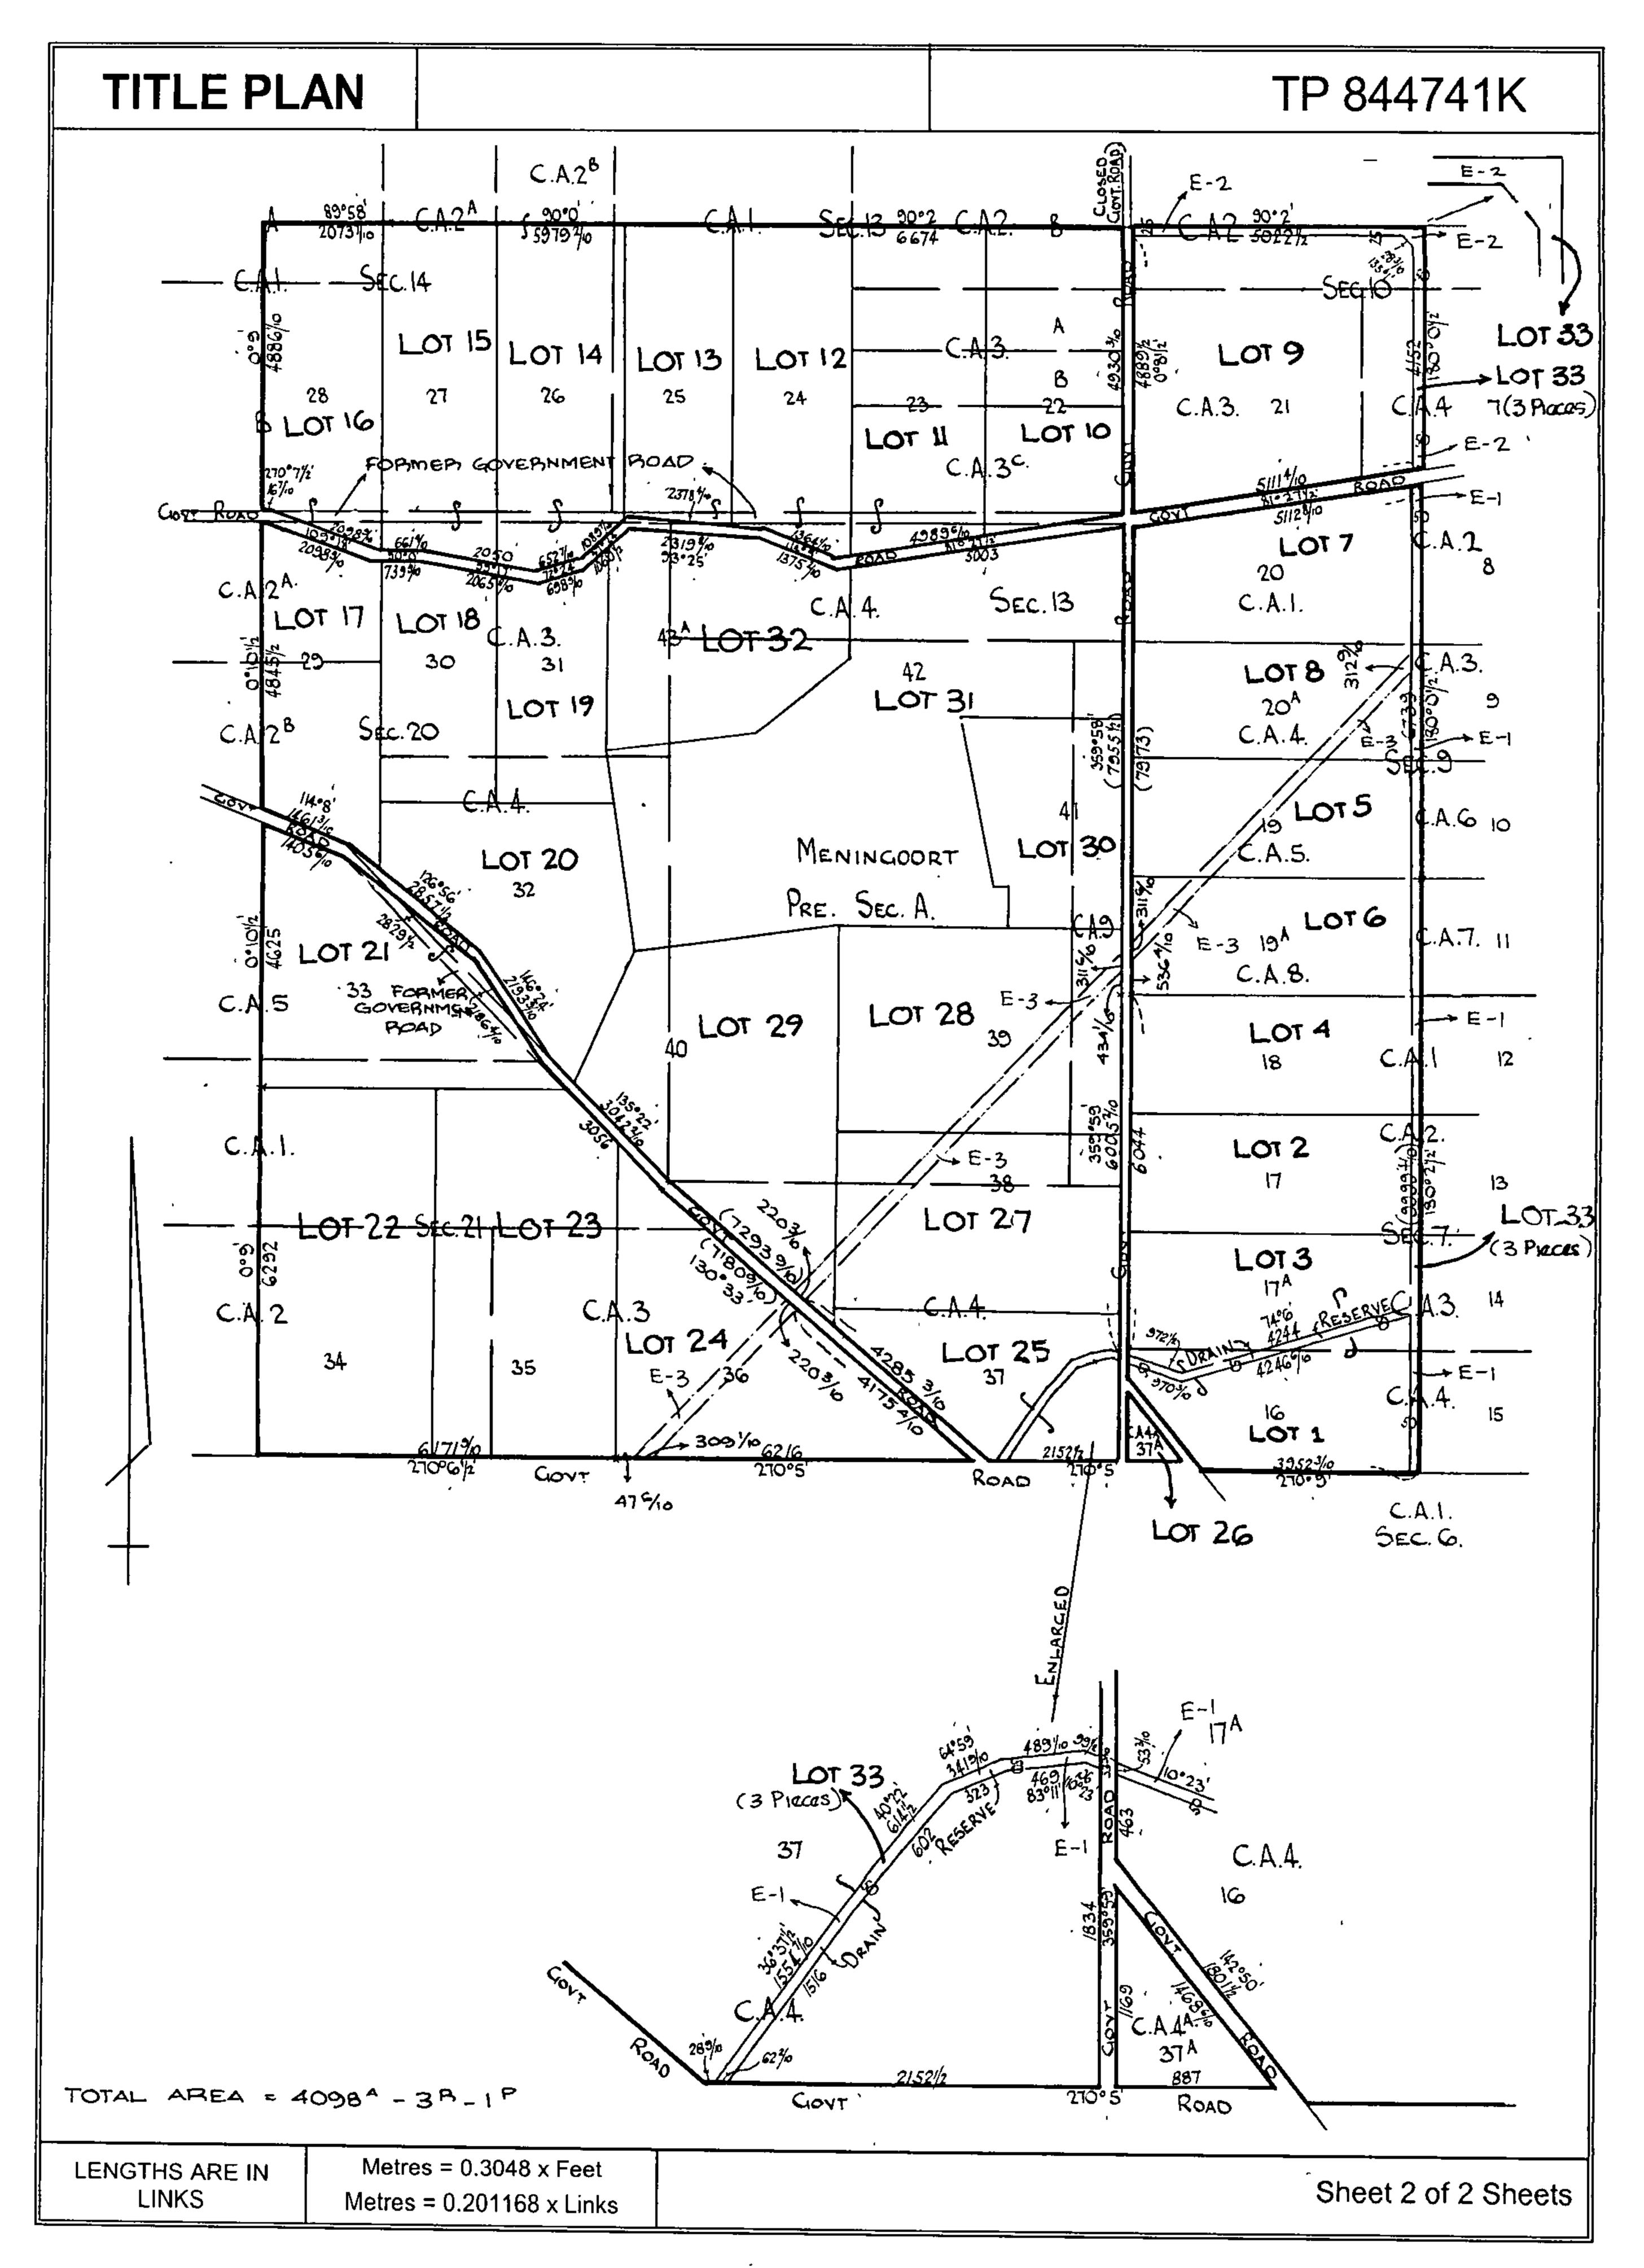

TITLE PLAN TP 844741K **EDITION 1 Location of Land** Notations KILNOORAT Parish: Township: Section: Crown Allotment: Crown Portion: Last Plan Reference: LP 4819 Derived From: VOL. 8641 FOL. 799 ANY REFERENCE TO MAP IN THE TEXT MEANS THE DIAGRAM SHOWN ON THIS TITLE PLAN 50 FEET Depth Limitation: BELOW THE SURFACE (FORMER GOVERNMENT ROAD) Description of Land/ Easement Information

## ENCUMBRANCES

As to the land marked E-1 & E-2

THE EASEMENTS (if any) - - - -- existing over the same by - - - virtue of Section 98 of the - - Transfer of Land Act - - - - --

As to the land marked E-2

THE DRAINAGE EASEMENT created - by Transfer 923433 - - - - - --

AS TO THE LAND MARKED E-3
THE EASEMENT TO THE S.E.C.
CREATED BY INSTRUMENT D620569

THIS PLAN HAS BEEN PREPARED BY LAND REGISTRY, LAND VICTORIA FOR TITLE DIAGRAM PURPOSES

COMPILED:

Date 13/09/06

VERIFIED:

A. DALLAS

## TABLE OF PARCEL IDENTIFIERS

WARNING: Where multiple parcels are referred to or shown on the Title Plan this does Not imply separately disposable parcels under Section 8A of the Sale of Land Act 1962

LOT 1 = LOT 16 ON LP 4819LOT 2 = LOT 17 ON LP 4819 LOT 3 = LOT 17A ON LP 4819LOT 4 = LOT 18 ON LP 4819LOT 5 = LOT 19 ON LP 4819LOT 6 = LOT 19A ON LP 4819LOT 7 = LOT 20 ON LP 4819LOT 8 = LOT 20A ON LP 4819LOT 9 = LOT 21 ON LP 4819LOT 10 = LOT 22 ON LP 4819 LOT 11 = LOT 23 ON LP 4819 LOT 12 = LOT 24 ON LP 4819 LOT 13 = LOT 25 ON LP 4819 LOT 14 = LOT 26 ON LP 4819 LOT 15 = LOT 27 ON LP 4819 LOT 16 = LOT 28 ON LP 4819 LOT 17 = LOT 29 ON'LP 4819 LOT 18 = LOT 30 ON LP 4819 LOT 19 = LOT 31 ON LP 4819 LOT 20 = LOT 32 ON LP 4819 LOT 21 = LOT 33 ON LP 4819 LOT 22 = LOT 34 ON LP 4819 LOT 23 = LOT 35 ON LP 4819 LOT 24 = LOT 36 ON LP 4819 LOT 25 = LOT 37 ON LP 4819 LOT 26 = LOT 37A ON LP 4819 LOT 27 = LOT 38 ON LP 4819 LOT 28 = LOT 39 ON LP 4819 LOT 29 = LOT 40 ON LP 4819 LOT 30 = LOT 41 ON LP 4819 LOT 31 = LOT 42 ON LP 4819 LOT 32 = LOT 43A ON LP 4819 LOT 33 = DRAIN RESERVE ON LP 4819

LENGTHS ARE IN LINKS

Metres = 0.3048 x Feet Metres = 0.201168 x Links

Sheet 1 of 2 Sheets

Copyright State of Victoria. No part of this publication may be reproduced except as permitted by the Copyright Act 1968 (Cth), to comply with a statutory requirement or pursuant to a written agreement. The information is only valid at the time and in the form obtained from the LANDATA REGD TM System. None of the State of Victoria, its agents or contractors, accepts responsibility for any subsequent publication or reproduction of the information.