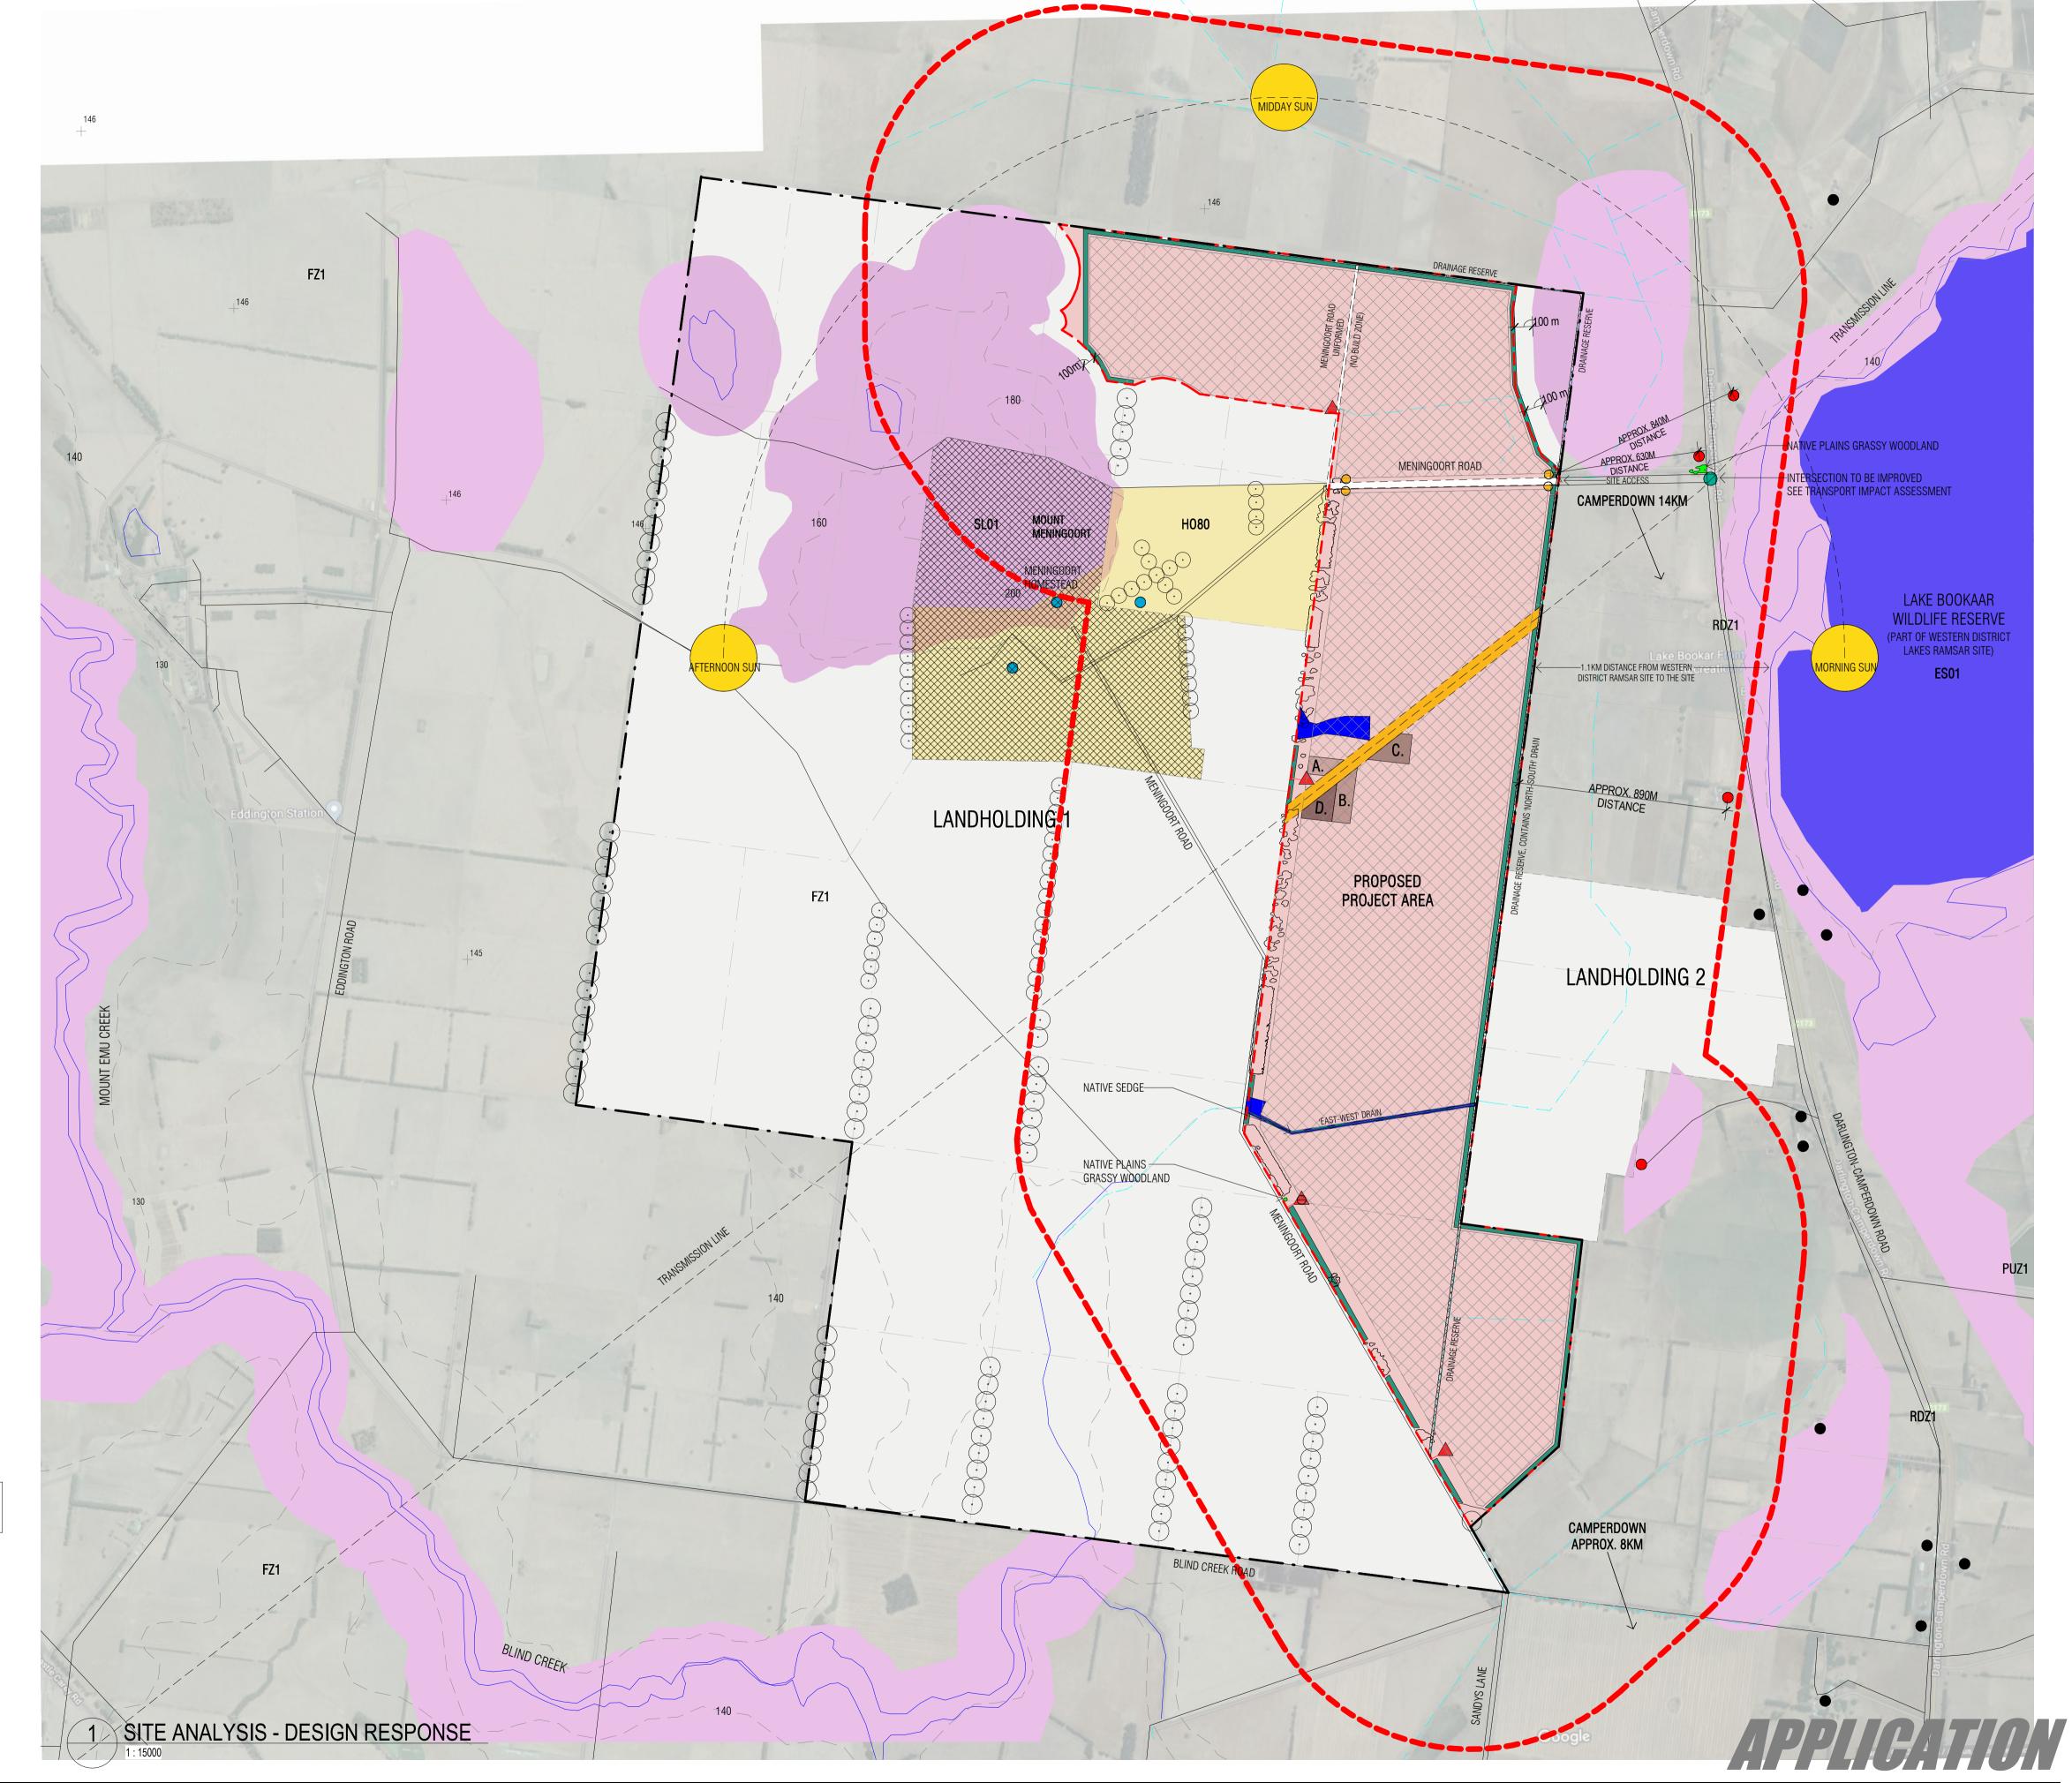

# DESIGN RESPONSE PROPOSED LEGEND MAIN ACCESS LOCATIONS EMERGENCY ACCESS GATES SOLAR PANEL ARRAY AREAS SEE SITE PLAN PREPARED BY GSES FOR DETAILED ARRAY LAYOUT TITLE BOUNDARIES PROPOSED PROJECT AREA $\square=\square=\square=\square=\square$ Meningoort road within the site NOTE: ASSET PROTECTION ZONES AROUND KEY INFRASTRUCTURE AND INTERNAL TRACK NETWORK, SEE SITE PLAN ELECTRICAL SUBSTATION TEMPORARY CONSTRUCTION COMPOUND BATTERY STORAGE ---- Existing transmission line DRAINAGE RESERVE DRAINAGE LINE OBTAINED FROM FLOOD ASSESSMENT PROPOSED 20m LANDSCAPE SCREEN EXISTING VEGETATION ON AND ADJACENT TO SITE NOTE: EXISTING TREES ON SITE TO REMAIN EXISTING VEGETATION (WITHIN PROJECT AREA) RIVER RED GUMS SUGAR GUMS OTHER DENSE VEGETATION AREAS OF CULTURAL HERITAGE SENSITIVITY WATER FEATURES AREA OF HERITAGE OVERLAY AREA OF SIGNIFICANT LANDSCAPE OVERLAY AREA OF ENVIRONMENTAL SIGNIFICANCE OVERLAY (PART OF WESTERN DISTRICT LAKES RAMSAR SITE) AREA OF FLOOD CONSTRAINT 1 KILOMETRE OFFSET BOUNDARY FROM SITE DWELLINGS (NOT INVOLVED) WITHIN 1 KM OF SITE BOUNDARY DWELLINGS (NOT INVOLVED) FURTHER THAN 1 KM FROM SITE BOUNDARY LANDOWNER DWELLINGS PROPOSED SITE BOUNDARY NOTES SEE SITE PLAN PREPARED BY 1KM BUFFER ZONE TO BE IMPLEMENTED AROUND PROJECT BOUNDARY 10 METRE FIRE BREAK TO BE IMPLEMENTED BETWEEN SOLAR PANEL ARRAYS AND PROJECT BOUNDARIES A 4 METRE WIDE TRACK TO BE CONSTRUCTED WITHIN FIRE BREAK EXISTING DRAINAGE RESERVE HAS AN EXISTING DRAINAGE LINE RUNNING WITHIN EXISTING DRAINAGE LINE HAS 'COMMON SPIKE-SEDGE' PLANTING PROPOSED LOCATION OF BATTERY, SUBSTATION AND OPERATIONAL BUILDINGS ARE APPROXIMATE

GSES FOR DETAILED LAYOUT OF ONSITE INFRASTRUCTURE

LIMITATIONS OF ACCURACY FOR THESE CAD FILES

FEATURES AND ELEMENTS SHOWN ON DCA PLANNING DRAWING CAD FILES ARE BASED ON VISUAL OBSERVATIONS COMPILED FROM VARIOUS SOURCES WHICH INCLUDE AERIAL PHOTOGRAPHS & DELWP ON-LINE MAPS. WHILE EVERY EFFORT HAS BEEN MADE BY THIS OFFICE TO ACCURATELY DEPICT AND LOCATE THE FEATURES & ELEMENTS, A SURVEY CARRIED OUT BY A LAND SURVEYOR IS RECOMMENDED FOR ANY DETAILED SITE PLANNING BEYOND CONCEPTUAL LAYOUTS