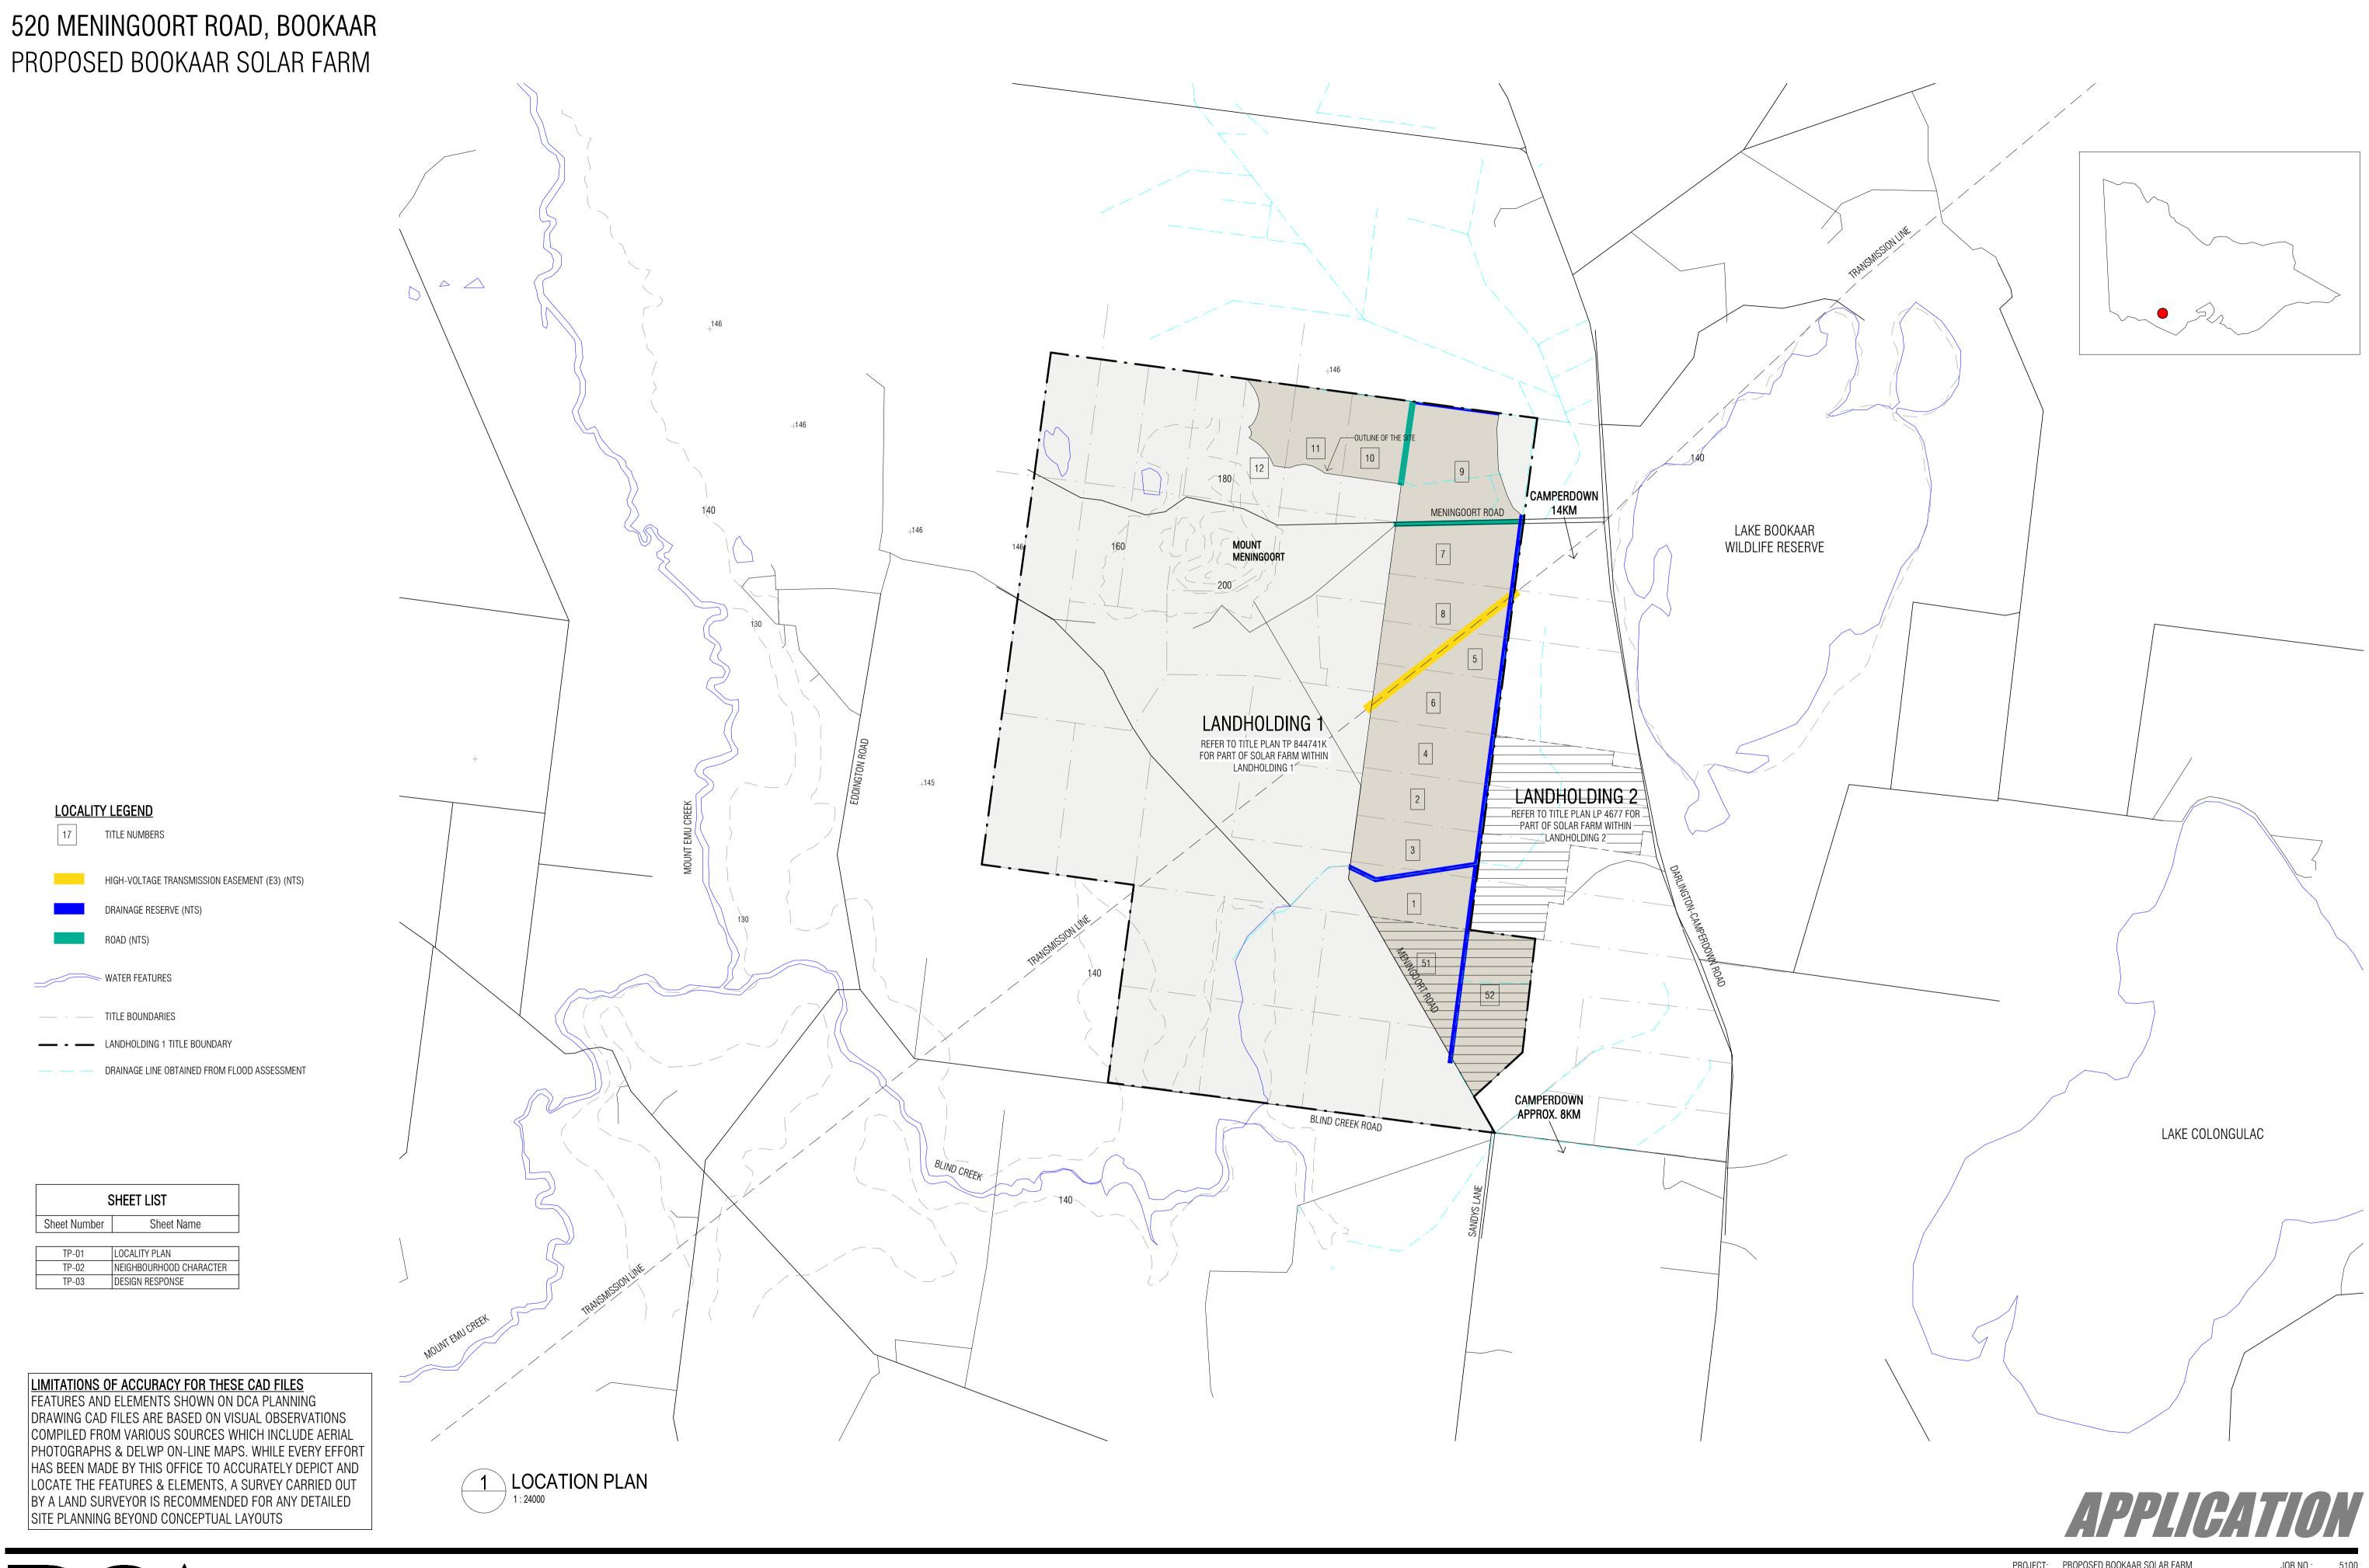

DCA Design Building Design Consultants

Level 1-182 Capel Street North Melbourne, Vic 3051 (03) 9682-6655 email@dcadesign.com.au www.dcadesign.com.au

| PROJECT:                   | PR0P0                        | OSED BOOKAAR SOLAR FARI | M JOB NO.:              | 5100  |  |  |  |  |
|----------------------------|------------------------------|-------------------------|-------------------------|-------|--|--|--|--|
| ADDRESS:                   | 520 MENINGOORT ROAD, BOOKAAR |                         |                         |       |  |  |  |  |
| CLIENT:                    | INFINE                       | INFINERGY PACIFIC       |                         |       |  |  |  |  |
| SHEET TITLE: LOCALITY PLAN |                              |                         |                         |       |  |  |  |  |
| DRAWN:                     | HK                           | SCALE: 1 : 24000        | @ A1 PAPER SIZE DWG NO: | TP-01 |  |  |  |  |

DATE: MAY 2021