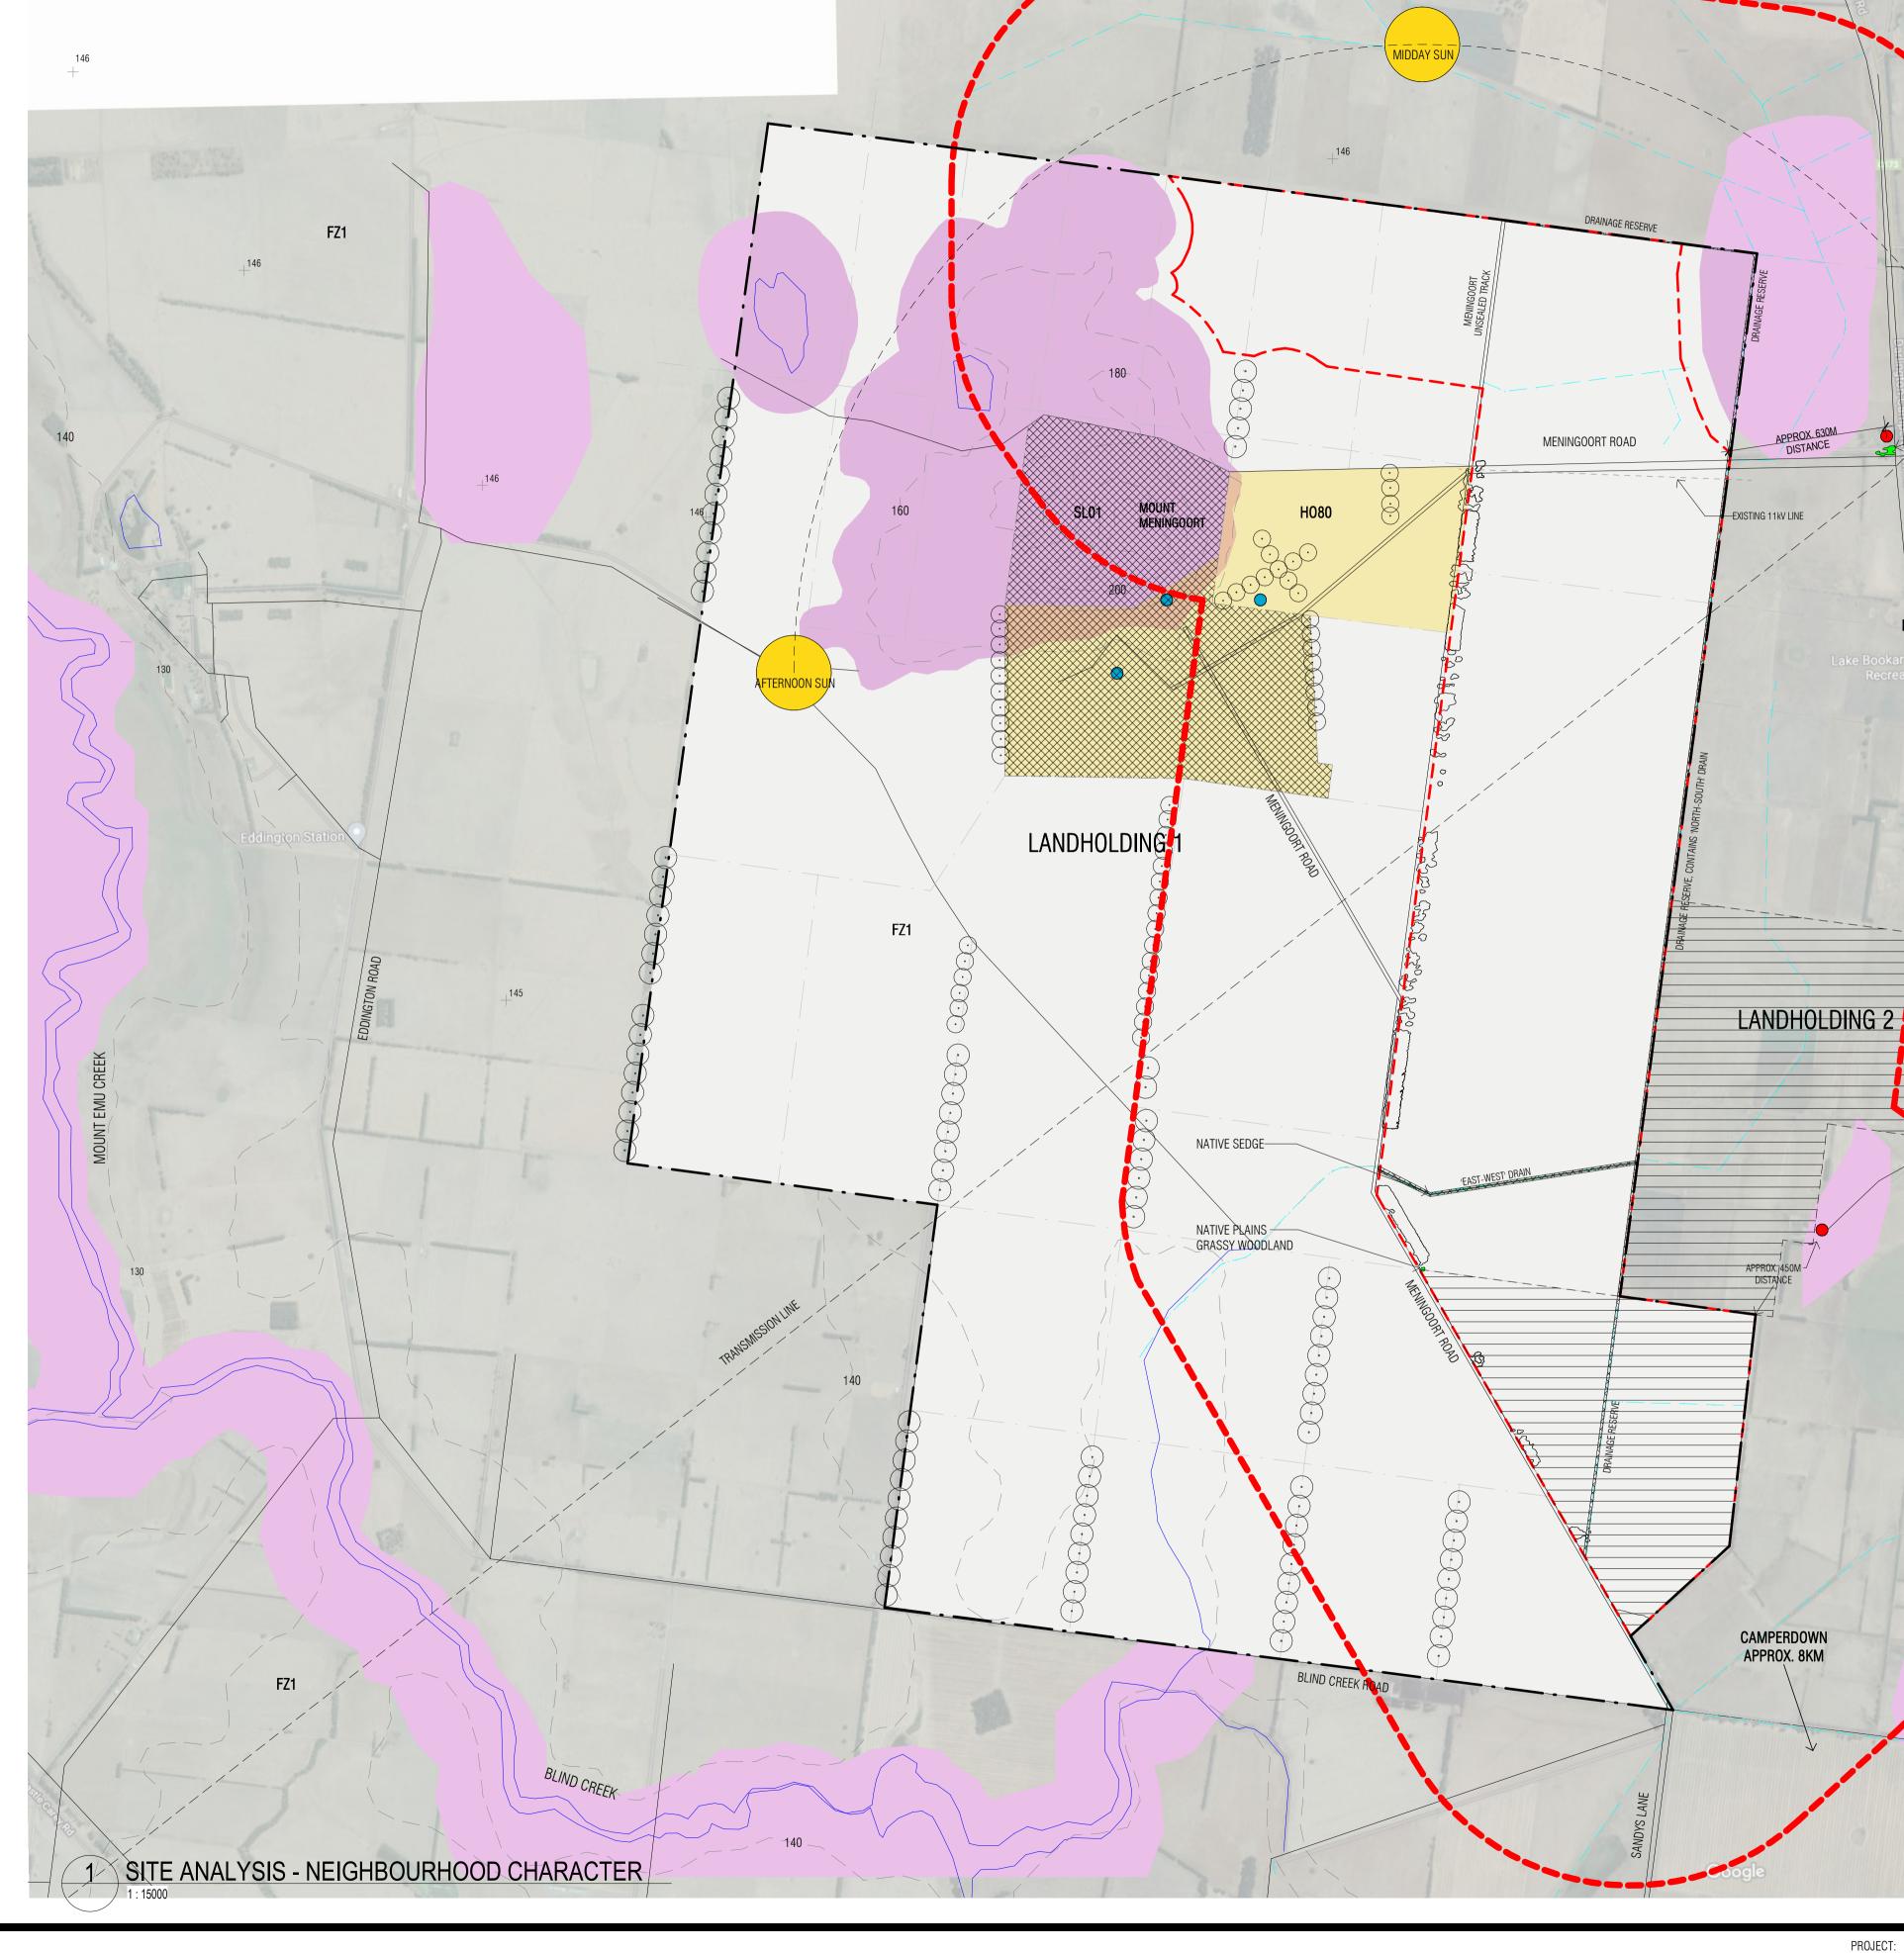

## NEIGHBOURHOOD CHARACTER

#### SITE ANALYSIS

ZONING

FZ FARMING ZONE FZ1 FARMING ZONE (SCHEDULE 1)

#### **OVERLAYS**

SLO SIGNIFICANT LANDSCAPE OVERLAY

SLO1 SIGNIFICANT LANDSCAPE OVERLAY (SCHEDULE 1)

HO HERITAGE OVERLAY

HO80 HERITAGE OVERLAY (HO80)

#### **ADJACENT ZONES**

FZ1 FARMING ZONE (SCHEDULE 1)

RDZ1 ROAD ZONE (CATEGORY 1)

PCRZ PUBLIC CONSERVATION AND RESOURCE ZONE PUZ1 PUBLIC USE ZONE AND UTILITY (SCHEDULE 1)

### **EXISTING LEGEND**

EXISTING RESIDENCES

\_ \_ \_ \_ EXISTING TRANSMISSION LINE

DRAINAGE RESERVE

DRAINAGE LINE OBTAINED FROM FLOOD ASSESSMENT

EXISTING VEGETATION (NOT WITHIN PROJECT AREA)
RIVER RED GUMS SUGAR GUMS OTHER DENSE VEGETATION

EXISTING VEGETATION (WITHIN PROJECT AREA)
RIVER RED GUMS
SUGAR GUMS
OTHER DENSE VEGETATION

AREAS OF CULTURAL HERITAGE SENSITIVITY

TITLE BOUNDARIES

WATER FEATURES

AREA OF HERITAGE OVERLAY

AREA OF SIGNIFICANT LANDSCAPE OVERLAY

AREA OF ENVIRONMENTAL SIGNIFICANCE OVERLAY

1 KILOMETRE OFFSET BOUNDARY FROM SITE

DWELLINGS (NOT INVOLVED) WITHIN 1 KM OF SITE BOUNDARY

DWELLINGS (NOT INVOLVED) FURTHER THAN 1 KM FROM SITE BOUNDARY

LANDOWNER DWELLINGS

# LIMITATIONS OF ACCURACY FOR THESE CAD FILES

FEATURES AND ELEMENTS SHOWN ON DCA PLANNING DRAWING CAD FILES ARE BASED ON VISUAL OBSERVATIONS COMPILED FROM VARIOUS SOURCES WHICH INCLUDE AERIAL PHOTOGRAPHS & DELWP ON-LINE MAPS. WHILE EVERY EFFORT HAS BEEN MADE BY THIS OFFICE TO ACCURATELY DEPICT AND LOCATE THE FEATURES & ELEMENTS, A SURVEY CARRIED OUT BY A LAND SURVEYOR IS RECOMMENDED FOR ANY DETAILED SITE PLANNING BEYOND CONCEPTUAL LAYOUTS

DCA Design Building Design Consultants

Level 1-182 Capel Street North Melbourne, Vic 3051 (03) 9682-6655 email@dcadesign.com.au www.dcadesign.com.au

| PROJECT:                             | PROPOSE  | ED BOOKAAR SOLAR FARN | Л |                 | JOB NO.: | 5100  |
|--------------------------------------|----------|-----------------------|---|-----------------|----------|-------|
| ADDRESS:                             | 520 MEN  | INGOORT ROAD, BOOKAA  | R |                 |          |       |
| CLIENT:                              | INFINERG | Y PACIFIC             |   |                 |          |       |
| SHEET TITLE: NEIGHBOURHOOD CHARACTER |          |                       |   |                 |          |       |
| DRAWN:                               | HK       | SCALE: 1:15000        | ( | ② A1 PAPER SIZE | DWG NO:  | TP-02 |
| DATE:                                | MAY 202  | 1                     |   |                 | REV:     | 2     |

ATIVE PLAINS GRASSY WOODLAND

LAKE BOOKAAR WILDLIFE RESERVE

(PART OF WESTERN DISTRICTS RAMSAR SITE)

ES01

PUZ1

12/08/2021 9:25:26 AM