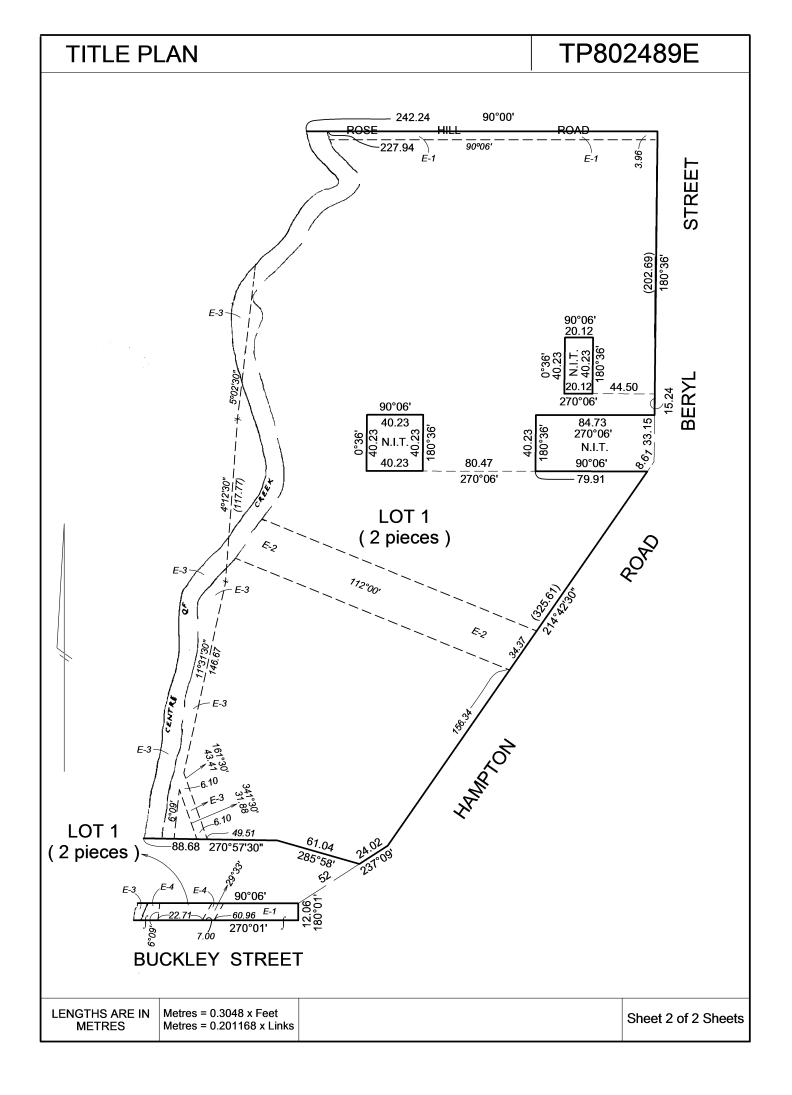

#### DIAGRAM LOCATION

SEE TP802489E FOR FURTHER DETAILS AND BOUNDARIES

#### TP802489E TITLE PLAN EDITION 1 **Notations LOCATION OF LAND** Parish: **DOUTTA GALLA** Township: Section: Crown Allotment: Crown Portion: 12 (PT)

VOL. 8145 FOL. 290 Depth Limitation: NIL

ANY REFERENCE TO MAP IN THE TEXT MEANS THE DIAGRAM SHOWN ON THIS TITLE PLAN

#### Description of Land/Easement Information

**ENCUMBRANCES** 

Last Plan Reference:-

Derived From:

AS TO THE LAND MARKED E-1 & E-4: ANY EASEMENTS AFFECTING THE SAME

AS TO THE LAND MARKED E-2: THE EASEMENT TO THE S.E.C. OF VIC. CREATED BY INSTRUMENT No. B338589 AS TO THE LAND MARKED E-3 & E-4: THE EASEMENT TO THE M.M.B.W.

CREATED BY INSTRUMENT No. D37586

**APPURTENANCIES** 

TOGETHER WITH A RIGHT OF CARRIAGEWAY OVER HAMPTON ROAD AND BERYL, SAPPHIRE AND GARNET STREETS COLOURED BROWN ON LP 2314 THIS PLAN HAS BEEN PREPARED BY LAND REGISTRY, LAND VICTORIA FOR TITLE DIAGRAM PURPOSES

## OR DIAGRAM SEE SHEET 2

TABLE OF PARCEL IDENTIFIERS

WARNING: Where multiple parcels are referred to or shown on this Title Plan this does not imply separately disposable parcels under Section 8A of the Sale of Land Act 1962

LOT 1 = CROWN PORTION 12 (PT)

LENGTHS ARE IN **METRES** 

Metres =  $0.3048 \times Feet$ Metres = 0.201168 x Links

Sheet 1 of 2 Sheets