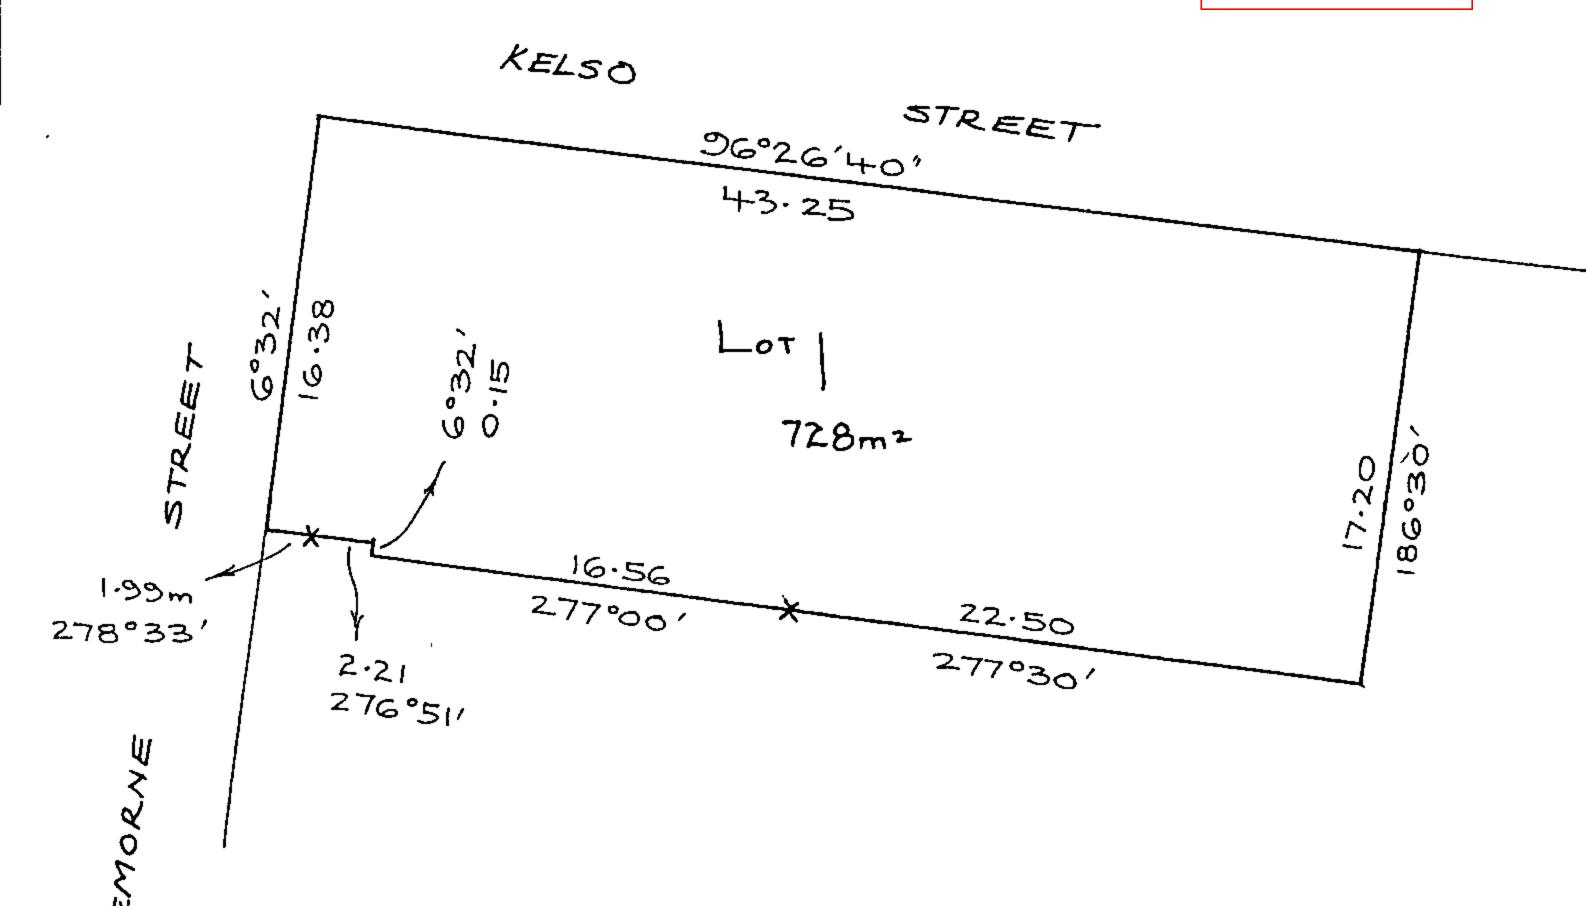

| TITLE PL                                                                           | -AN        | EDIT              | ION 1  | TP864823U           |    |                                                                   |  |  |
|------------------------------------------------------------------------------------|------------|-------------------|--------|---------------------|----|-------------------------------------------------------------------|--|--|
|                                                                                    | Location o | <u>f Land</u>     |        |                     | No | tations                                                           |  |  |
| Parish:<br>Crown Portion:<br>LTO Base Reco<br>Title References<br>Depth Limitation | s: Vol.1   |                   |        |                     |    |                                                                   |  |  |
|                                                                                    | E          | asement Inforn    | nation |                     |    | THIS PLAN HAS BEEN PREPARED                                       |  |  |
| Easement Purpose<br>Reference Authority                                            |            | Width<br>(Metres) | Origin | Land ber<br>In favo |    | FOR LAND REGISTRY, LAND<br>VICTORIA FOR TITLE DIAGRAM<br>PURPOSES |  |  |
|                                                                                    |            |                   |        |                     |    | Checked by                                                        |  |  |
|                                                                                    |            |                   |        |                     |    | Date 12,08,2005                                                   |  |  |
|                                                                                    |            |                   |        |                     |    | Assistant Registrar of Titles                                     |  |  |

1

 $\langle \circ \rangle$ 

Jm,

t

|                                                        |     |         | ADVERTISED<br>PLAN |             |                  |  |
|--------------------------------------------------------|-----|---------|--------------------|-------------|------------------|--|
| LENGTHS ARE IN MET                                     | RES | SCALE   | SHEET SIZE<br>A3   | FILE NO: AP | 9124037H Sec 26P |  |
| LAND VICTORIA Drawn By:<br>570 Bourke Street Melbourne |     | ······· | DEALING CO         | DE:         | Sheet 1 of 1     |  |