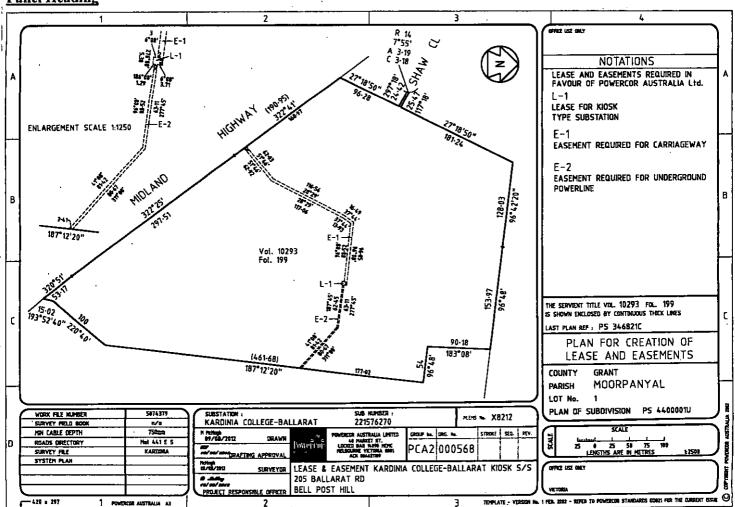

Land: (title, mortgage, charge or lease)

The areas marked L-1, E-1 and E-2on the plan attached hereto and being part of the land described in Certificate of

Title Volume 10293 Folio 199

Caveator: (full name and address)

POWERCOR AUSTRALIA LTD A.C.N. 064 651 109

Level 8, 40 Market Street, Melbourne

Estate or Interest claimed:

An equitable interest as lessee in possession

Grounds of claim:

The Caveator is the Lessee under an unregistered Lease from Kardinia International College (Geelong) Ltd Lessor dated 24 September 2012

Witness

Ref:X8212 PAL 77AU77

Approval No. 10701209A

ADVERTISED PLAN

AJ934816F

This copied document to be made available
for the sole purpose of enabling
its consideration and review as
part of a planning process under the
Planning and Environment Act 1987.
The document must not be used for any
purpose which may breach any
copyright