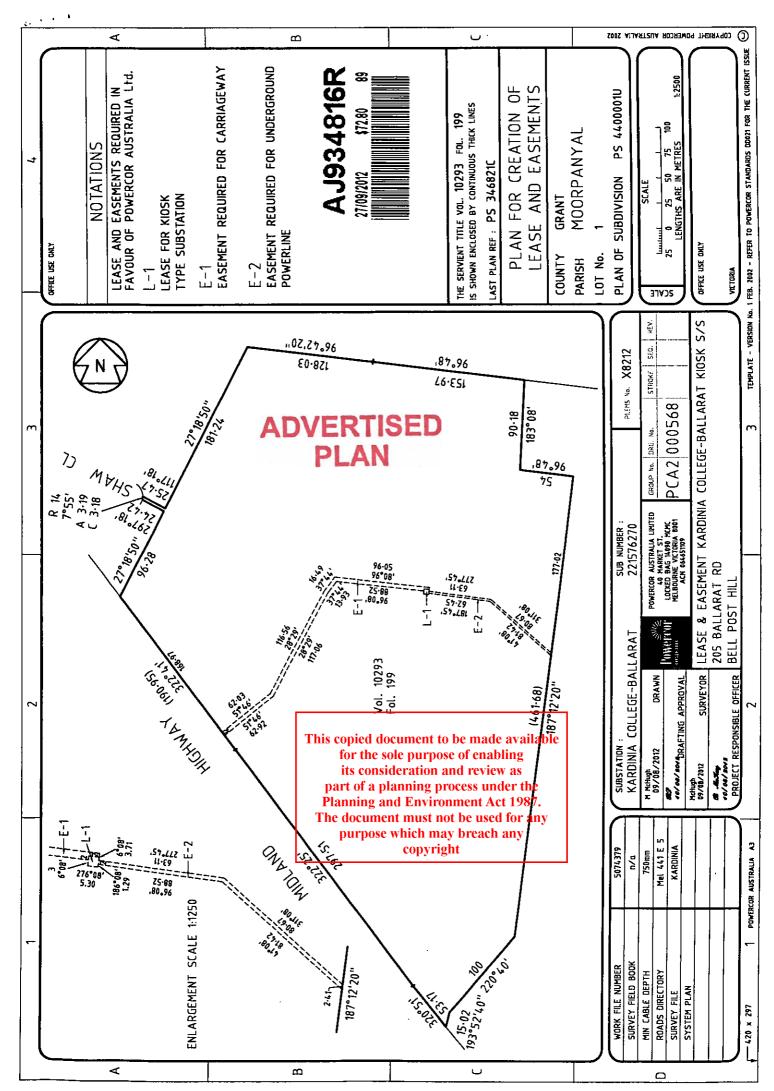

Land: (title, mortgage, charge or lease)

The areas marked L-1, E-1 and E-2on the plan attached hereto and being part of the land described in Certificate of

Title Volume 10293 Folio 199

Caveator: (full name and address)

POWERCOR AUSTRALIA LTD A.C.N. 064 651 109

Level 8, 40 Market Street, Melbourne

Estate or Interest claimed:

An equitable interest as lessee in possession

Grounds of claim:

The Caveator is the Lessee under an unregistered Lease from Kardinia International College (Geelong) Ltd Lessor dated 24 September 2012

# ADVERTISED PLAN

AJ934816R

27/09/2012 \$72.80 8

This is page 2 of Approved Form C dated and Kardinia International College (Geelong) Ltd

Signatures of the parties

24 September 2012

This copied document to be made available between Powercor Australia Ltd
for the sole purpose of enabling
its consideration and review as
part of a planning process under the
Planning and Environment Act 1987.
The document must not be used for any
purpose which may breach any
copyright