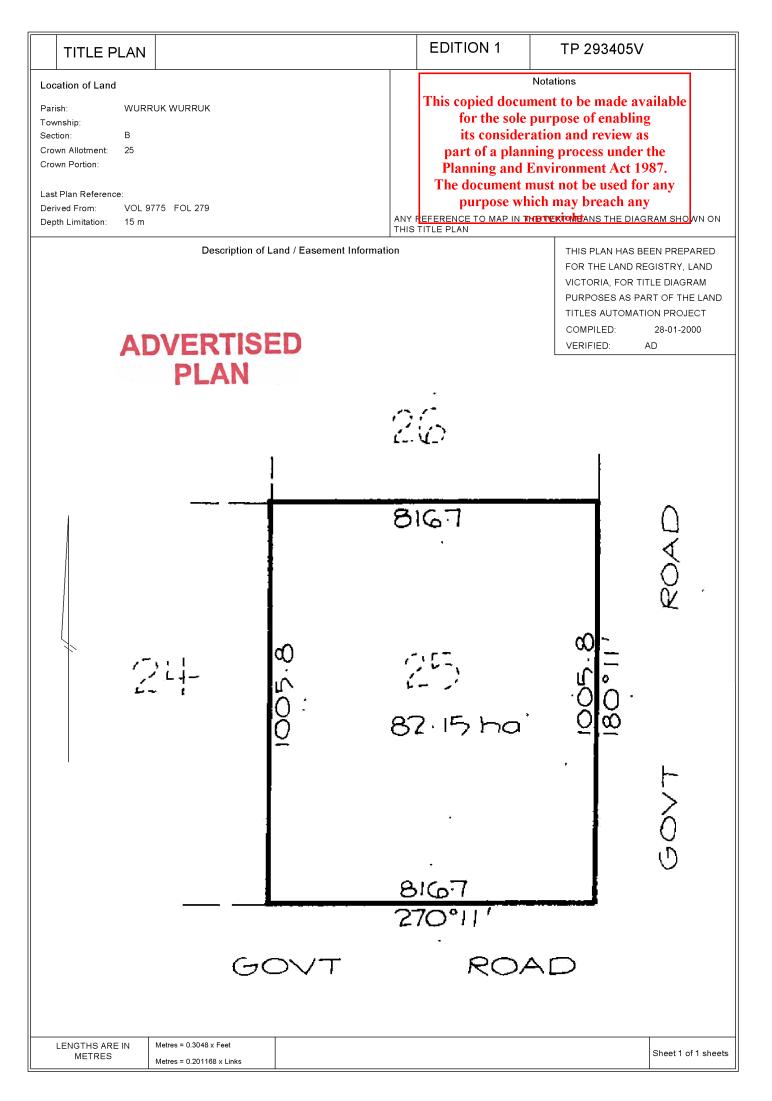

#### DIAGRAM LOCATION

SEE TP293405V FOR FURTHER DETAILS AND BOUNDARIES

#### LAND DESCRIPTION

Crown Allotment 25 Section B Parish of Wurruk Wurruk. PARENT TITLE Volume 09287 Folio 891 Created by instrument M987761U 13/08/1987

This copied document to be made available
for the sole purpose of enabling
its consideration and review as
part of a planning process under the
Planning and Environment Act 1987.
The document must not be used for any
purpose which may breach any