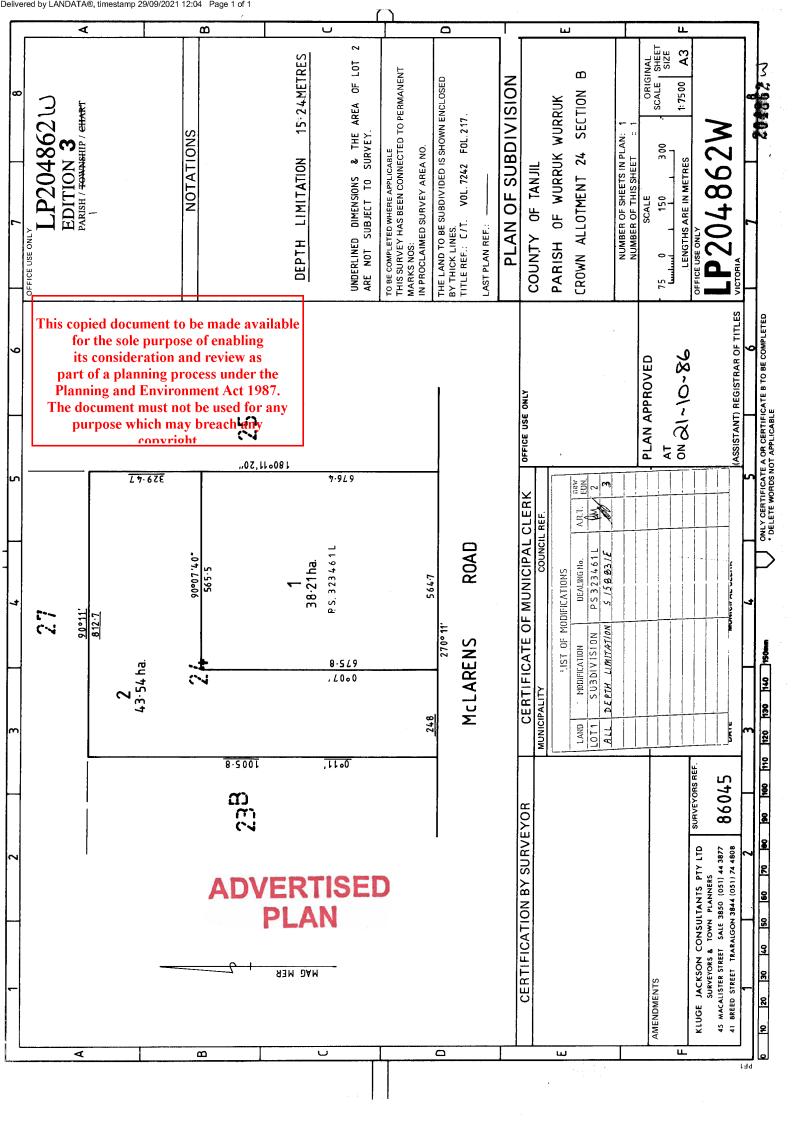

### DIAGRAM LOCATION

SEE LP204862W FOR FURTHER DETAILS AND BOUNDARIES

#### LAND DESCRIPTION

Lot 2 on Plan of Subdivision 204862W. PARENT TITLE Volume 07242 Folio 217 Created by instrument LP204862W 21/10/1986

REGISTERED PROPRIETOR

Estate Fee Simple Joint Proprietors

This copied document to be made available for the sole purpose of enabling its consideration and review as part of a planning process under the Planning and Environment Act 1987.