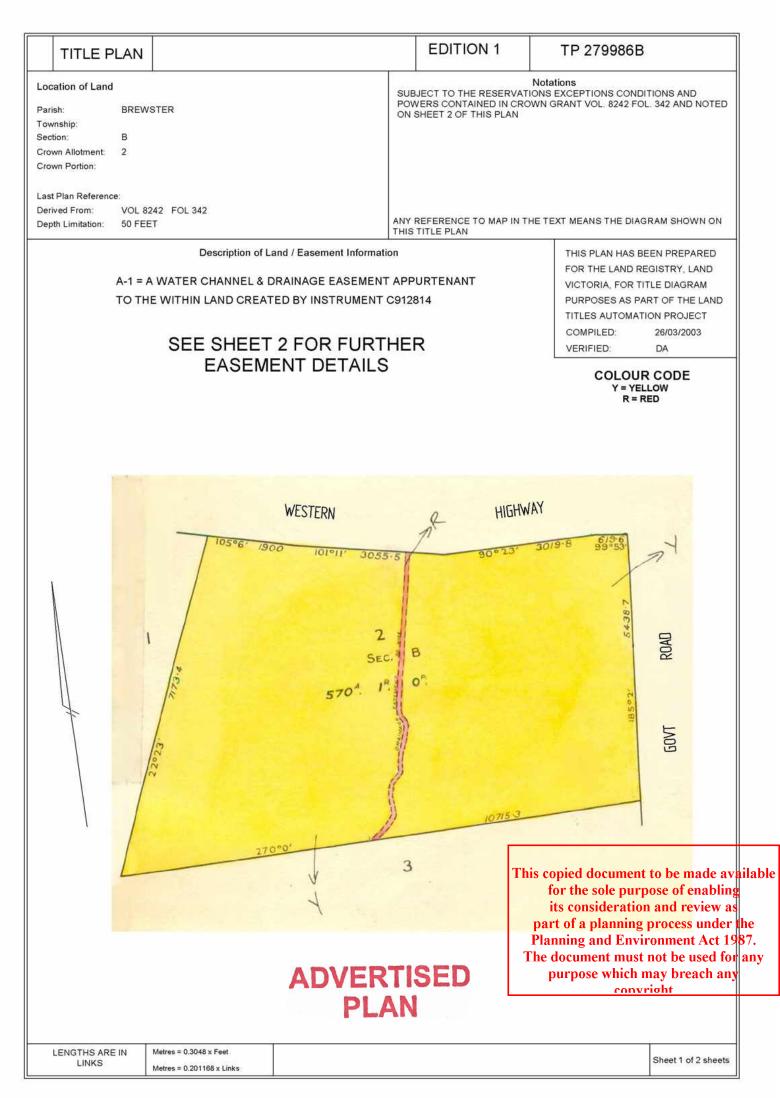

h) and for the purposes of Section 32 of the Sale of Land Act 1962 or pursuant to a written agreement. The information is only valid at the time and in the form obtained from the LANDATA® System. None of the State of Victoria, LANDATA®, Victorian Land Registry Services Pty. Ltd. ABN 86 627 986 396 as trustee for the Victorian Land Registry Services Trust ABN 83 206 746 897 accept responsibility for any subsequent release, publication or reproduction of the information.

The document is invalid if this cover sheet is removed or altered.

This copied document to be made available for the sole purpose of enabling its consideration and review as part of a planning process under the Planning and Environment Act 1987. The document must not be used for any purpose which may breach any convright









# **Current Company Extract**

Name: DAVREW PTY LTD ACN: 631 144 799

Date/Time: 13 July 2021 AEST 01:58:39 PM

This extract contains information derived from the Australian Securities and Investments Commission's (ASIC) database under section 1274A of the Corporations Act 2001.

Please advise ASIC of any error or omission which you may identify.

EXTRACT



# ADVERTISED PLAN

| Organisation Details                                                                                                                 |                                                                                                                                                          | Document Number