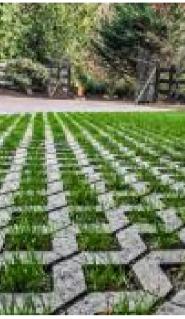

LEGEND

Concrete Driveway Exposed Aggregate

landscape feature rock

Feature Concrete Pavement (Main entrance)

**Permeable Pavers** 

Automatic drip irrigation system to be implemented in planting areas connected via pump to rainwater tanks. Excavate a square hole twice the width and depth as the rootball.