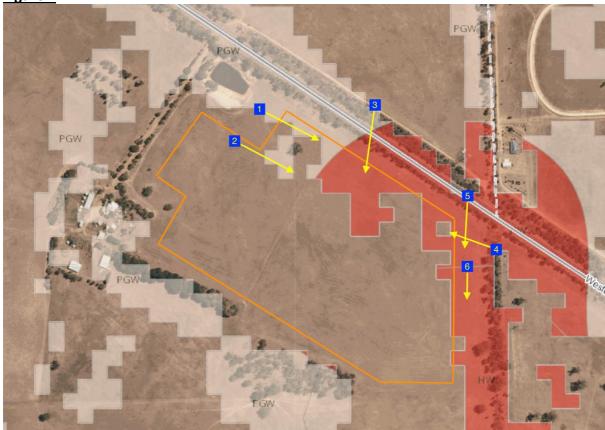

Property location: 4785 Western Highway, Ledcourt, VIC, 3385

Site location: Parcel 259\PP2984

Date: 24th April 2020

The north and east side of the solar facility are within mapped Ecological Vegetation Classes (EVCs). This document was prepared to illustrate that there is no remnant native vegetation located within the subject site.

Photographs were taken from the land on  $9^{th}$  April 2020. The below Six (6) images mark the areas of importance. Refer to Figure 1 below:

Figure 1

https://mapshare.vic.gov.au/vicplan/

**Location 1:** (-36.9720000, 142.6102957)

**Location 2:** (-36.9726196, 142.6098622)

**Location 3:** (-36.9724996, 142.6111379)

**Location 4**: (-36.9734259, 142.6125346)

**Location 5:** (-36.9735756, 142.6126973)

**Location 6:** (-36.9740885, 142.6128599)