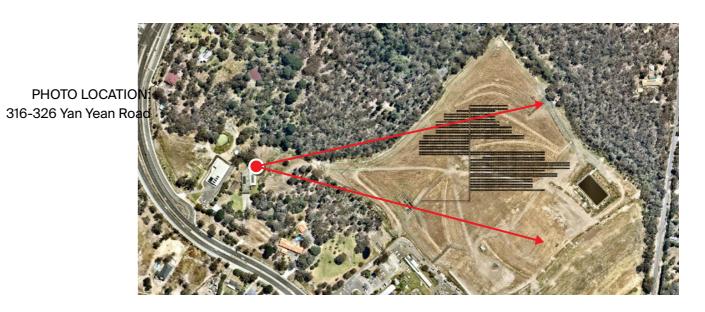

### 316 - 326 Yan Yean Road

**VIEWPOINT 2 - EXISTING CONDITIONS** 

VIEWPOINT 2 - ONCE SOLAR FARM CONSTRUCTED