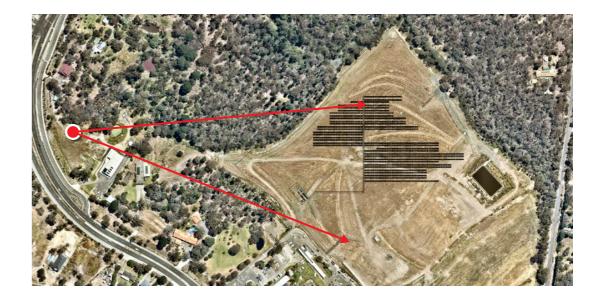

## ADVERTISED PLAN

PHOTO LOCATION: 328-342 Yan Yean Road

## ADVERTISED PLAN

This copied document to be made available for the sole purpose of enabling its consideration and review as part of a planning process under the Planning and Environment Act 1987.

The document must not be used for any purpose which may breach any

### **Indicative Views from Surrounding Sites**