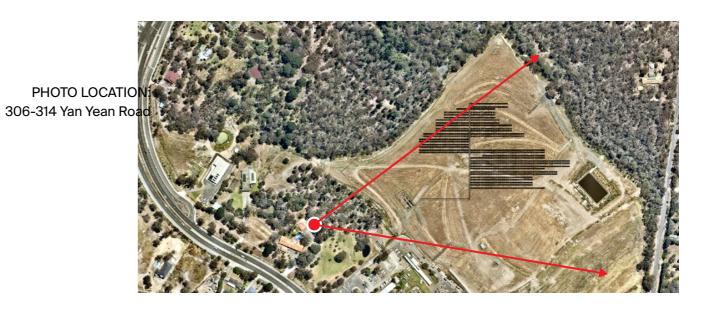

### 306 - 314 Yan Yean Road

**VIEWPOINT 3 - EXISTING CONDITIONS** 

VIEWPOINT 3 - ONCE SOLAR FARM CONSTRUCTED