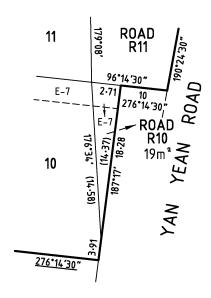

#### PLAN OF SUBDIVISION PS827184B **EDITION 1** Under Section 35 of the Subdivision Act 1988 Council Name: Nillumbik Shire Council LOCATION OF LAND PARISH: MORANG Council Reference Number: 4/2019/CERT Planning Permit Reference: Planning permit not required SPEAR Reference Number: S135022M CROWN PORTION: 5 (PART) SECTION: 4 This is a plan under section 35 of the Subdivision Act 1988 which does not create any CROWN PORTIONS: 2 (PART) & 3 (PART) additional lots This plan is exempt from Part 3 of the Subdivision Act 1988. Certification PARISH: NILLUMBIK CROWN PORTION: 14 (PART) This plan is certified under section 6 of the Subdivision Act 1988 SECTION: 22 Digitally signed by: Darrin Wayne Cleak for Nillumbik Shire Council on 22/08/2019 CROWN ALLOTMENTS: 1 (PART) & 5 (PART) **POSTAL ADDRESS:** This copied document to be made available (at time of subdivision) for the sole purpose of enabling DIAMOND CREEK ROAD, MACKELROY ROAD, DIAMOND CREEK, VIC 3089 PLENTY, VIC 3090 its consideration and review as part of a planning process under the RIVER AVENUE. HOWELL ROAD, Planning and Environment Act 1987. PLENTY, VIC 3090 PLENTY, VIC 3090 The document must not be used for any YAN YEAN ROAD, YAN YEAN ROAD, purpose which may breach any PLENTY, VIC 3090 YARRAMBAT, VIC 3091 convright MGA CO-ORDINATES: E: 334550 ZONE: 55 (of approx centre of land N: 5829950 **GDA 94** in plan) VESTING OF ROADS AND/OR RESERVES **NOTATIONS** Roads and reserves vest in the council/body/person named when the appropriate vesting date is recorded or transfer registered. DEPTH LIMITATION DOES NOT APPLY Land to be acquired by compulsory process: ROADS R2-R7, R9-R29, R31-R39, Only roads and reserves marked thus (%) vest upon registration of this plan. R41-R48, R50-R55 & R57-R61 (ALL INCLUSIVE) COUNCIL/BODY/PERSON **IDENTIFIER** Land to be acquired by agreement: NIL All the land is to be acquired free from all encumbrances other than ROADS R2-R7, R9-R29, ROADS CORPORATION any easements specified on this plan. R31-R39, R41-R48, The land being subdivided is shown enclosed within thick continuous lines. R50-R55 & R57-R61 (ALL INCLUSIVE) Underlined dimensions shown thus 94.87 are not the result of this survey. Areas of Lots 2-7, Lots 9-29, Lots 31-39, Lots 41-48, Lots 50-55 and Lots 57-61 (all inclusive) have been obtained by deduction from Title. Lots 1, 8, 30, 40, 49 & 56 and Roads R1, R8, R30, R40, R49 & R56 have STAGING: been omitted from this plan. This is not a staged subdivision. SURVEY: Planning Permit No This plan is based on survey and is compiled from Road Corporation SP23491 -This survey has been connected to Permanent Marks Nos 42 (Nillumbik) and SP23510. 681, 682 & 683 (Morang) In Proclaimed Survey Area No. ----VESTING DATES & TRANSFER REGISTRATION DATES OF ACQUIRED LAND Land acquired Land acquired by Land acquired by compulsory process compulsory process by agreement Land Registry prior to certification after registration of plan reference of Land Assistant Registrar of transfers or Government Date of Government Date of Titles Signature affected Vestina Vestina notifications Gazette recording Gazette registration date date of vesting dates of vesting of transfer Page Page Year Year date REFER TO SHEET 2 FOR VESTING DATES OF ACQUIRED LAND **EASEMENT INFORMATION** LEGEND: A - Appurtenant Easement E - Encumbering Easement R - Encumbering Easement (Road) Easements marked (-) are existing easements. Easements marked (+) are created upon registration of this plan. Easements marked (\*) are created when the appropriate vesting date is recorded or transfer registered Easements marked (#) are removed when the appropriate vesting date is recorded or transfer registered. Easement Width Symbol Origin Land Benefited/In Favour Of Purpose

#### REFER TO SHEET 3 FOR EASEMENT INFORMATION

#### ROADS CORPORATION ROADS CORPORATION REF: JBN29931 REF: SP23492 PS1 VERSION: 03 **ORIGINAL SHEET** SHEET 1 OF 17 SURVEYORS FILE REF:S18115C SIZE: A3 Paroissien Grant & Associates Pty. Ltd. PGA SPEAR MAY 2015 Consulting Engineers & Surveyors PLAN REGISTERED Digitally signed by: Warren Kenneth Patching, Licensed TIME: 12:02pm DATE: 31/10/2019 H.L. Suite 10, 131 Bulleen Road, Balwyn North, Victoria 3104 Phone: (03) 9859 6400 Facsimile: (03) 9859 5022 Surveyor's Plan Version (3). 05/08/2019, SPEAR Ref: S135022M