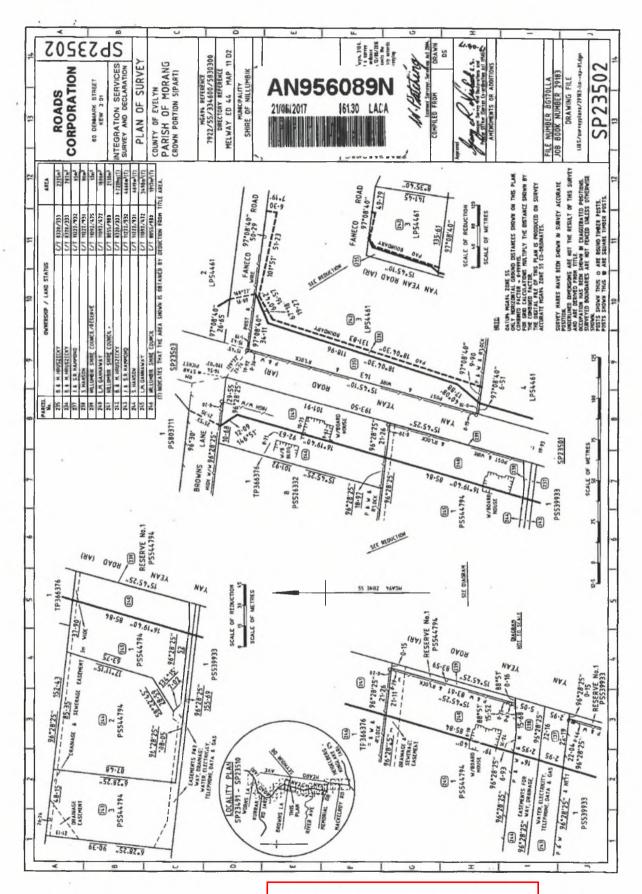

Title particulars:

The whole of the land in Certificate of Title Volume 11092 Folio 475.

Area:

13 square metres.

Description:

Reserve 1 on Plan of Subdivision 544794X, Parish of Morang shown as

Parcel 239 on Survey Plan 23502 and being the land situated at 243A Yan

Yean Road, Plenty, Vic 3090.

The description of the land set out above refers to a document called Survey Plan 23502. A copy of this document can be inspected without charge at the Authority's office at 60 Denmark Street, Kew during the hours 9.00 am to 4.00 pm.

Title particulars:

Part of the land in Certificate of Title Volume 8055 Folio 980.

Area:

2130 square metres.

Description:

Part of Lot 1 on Title Plan 336376Q (formerly known as part of Lot 2 on Plan of Subdivision 004784), Parish of Morang, shown as Parcel 241 on Survey Plan 23502 and being part of the land situated at 251-259 Yan Yean Road,

Plenty, Vic 3090.

The description of the land set out above refers to a document called Survey Plan 23502. A copy of this document can be inspected without charge at the Authority's office at 60 Denmark Street, Kew during the hours 9.00 am to 4.00 pm.

- part of Lot 3 on Plan of Subdivision 069413 and being part of the land in Certificate of Title Volume 8599 Folio 027, shown as Parcel 270 on Survey Plan 23504 and comprising an area of 2683 square metres; and
- part of Lot 2 on Plan of Subdivision 069413 and being part of the land in Certificate of Title Volume 8599 Folio 026, shown as Parcel 287 on Survey Plan 23505 and comprising an area of 2251 square metres.

#### The total area to be acquired is 4934 square metres.

The description of the land set out above refers to documents called Survey Plans 23504 and 23505. A copy of these documents can be inspected without charge at the Authority's office at 60 Denmark Street, Kew during the hours 9.00 am to 4.00 pm.