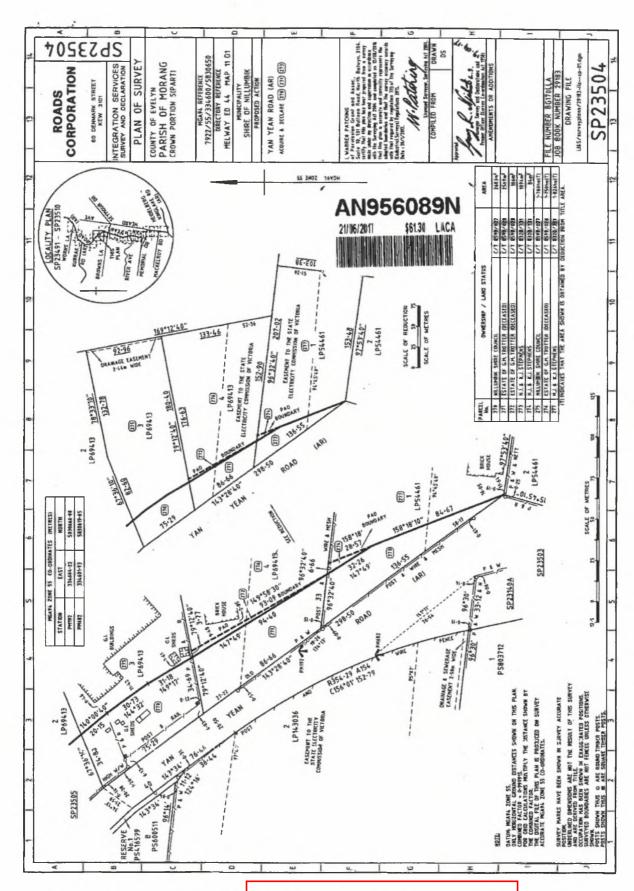

- part of Lot 3 on Plan of Subdivision 069413 and being part of the land in Certificate of Title Volume 8599 Folio 027, shown as Parcel 270 on Survey Plan 23504 and comprising an area of 2683 square metres; and
- part of Lot 2 on Plan of Subdivision 069413 and being part of the land in Certificate of Title Volume 8599 Folio 026, shown as Parcel 287 on Survey Plan 23505 and comprising an area of 2251 square metres.

#### The total area to be acquired is 4934 square metres.

The description of the land set out above refers to documents called Survey Plans 23504 and 23505. A copy of these documents can be inspected without charge at the Authority's office at 60 Denmark Street, Kew during the hours 9.00 am to 4.00 pm.