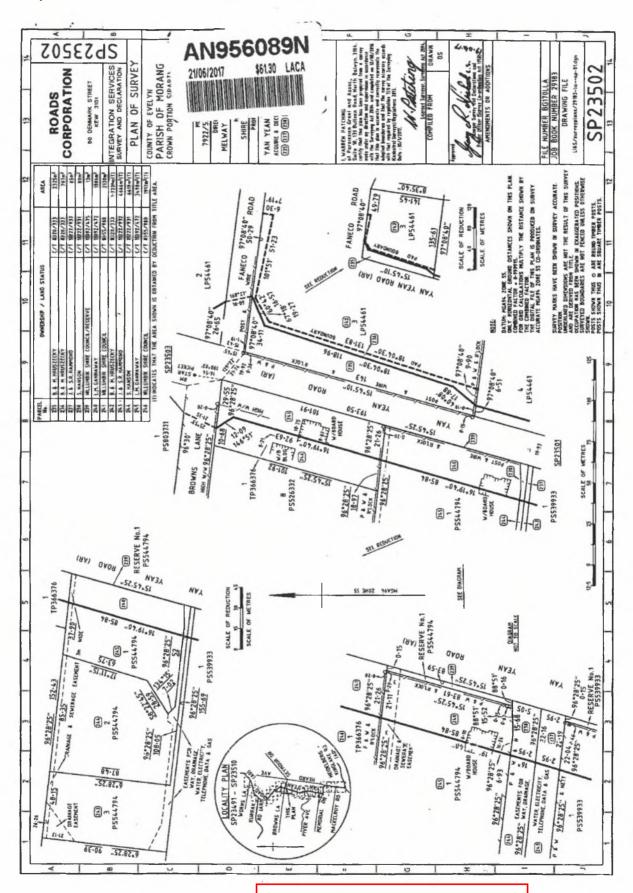

Title particulars:

The whole of the land in Certificate of Title Volume 11092 Folio 475.

Area:

13 square metres.

Description:

Reserve 1 on Plan of Subdivision 544794X, Parish of Morang shown as

Parcel 239 on Survey Plan 23502 and being the land situated at 243A Yan

Yean Road, Plenty, Vic 3090.

The description of the land set out above refers to a document called Survey Plan 23502. A copy of this document can be inspected without charge at the Authority's office at 60 Denmark Street, Kew during the hours 9.00 am to 4.00 pm.

Title particulars:

Part of the land in Certificate of Title Volume 8055 Folio 980.

Area:

2130 square metres.

Description:

Part of Lot 1 on Title Plan 336376Q (formerly known as part of Lot 2 on Plan of Subdivision 004784), Parish of Morang, shown as Parcel 241 on Survey Plan 23502 and being part of the land situated at 251-259 Yan Yean Road,

Plenty, Vic 3090.

The description of the land set out above refers to a document called Survey Plan 23502. A copy of this document can be inspected without charge at the Authority's office at 60 Denmark Street, Kew during the hours 9.00 am to 4.00 pm.

- part of Lot 3 on Plan of Subdivision 069413 and being part of the land in Certificate of Title Volume 8599 Folio 027, shown as Parcel 270 on Survey Plan 23504 and comprising an area of 2683 square metres; and
- part of Lot 2 on Plan of Subdivision 069413 and being part of the land in Certificate of Title Volume 8599 Folio 026, shown as Parcel 287 on Survey Plan 23505 and comprising an area of 2251 square metres.

#### The total area to be acquired is 4934 square metres.

The description of the land set out above refers to documents called Survey Plans 23504 and 23505. A copy of these documents can be inspected without charge at the Authority's office at 60 Denmark Street, Kew during the hours 9.00 am to 4.00 pm.