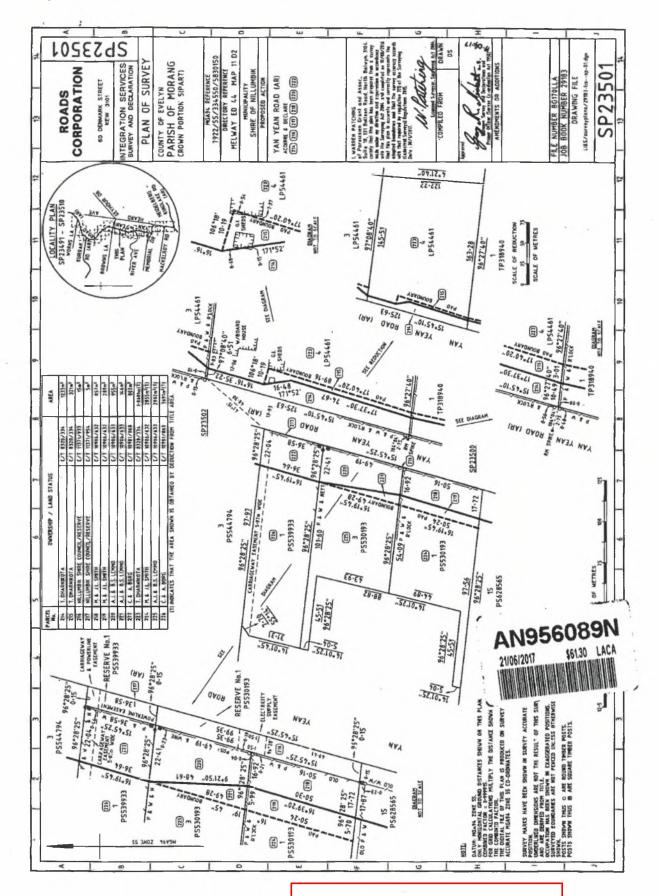

NOTICE as to part Section 10(1) Land Acquisition and Compensation Act 1986
ROADS CORPORATION
ADDRESS FOR SERVICE OF NOTICES
ROADS CORPORATION of 60 DENMARK STREET KEW VIC 3101
AN956089N 21/06/2017

Land: (Volume and folio)

The whole of the land in Certificates of Title Volume 11371 Folio 933, Volume 11371 Folio 954, Volume 11092 Folio 475 and Volume 10187 Folio 697, and part of the land in Certificates of Title Volume 8055 Folio 980, Volume 8599 Folio 027, Volume 8599 Folio 026, as are specified in the Notices of Intention to Acquire copies of which are attached and referred to in the Notices of Intention to Acquire panel below.

- Reserve 1 on Plan of Subdivision 530193E and being the whole of the land in Certificate
  of Title 11371 Folio 933 shown as Parcel 216 on Survey Plan 23501 and comprising an
  area of 15 square metres; and
- Reserve 1 on Plan of Subdivision 539933Q and being the whole of the land in Certificate
  of Title Volume 11371 Folio 954 shown as Parcel 217 on Survey Plan 23501 and
  comprising an area of 5 square metres.

- part of Lot 3 on Plan of Subdivision 069413 and being part of the land in Certificate of Title Volume 8599 Folio 027, shown as Parcel 270 on Survey Plan 23504 and comprising an area of 2683 square metres; and
- part of Lot 2 on Plan of Subdivision 069413 and being part of the land in Certificate of Title Volume 8599 Folio 026, shown as Parcel 287 on Survey Plan 23505 and comprising an area of 2251 square metres.