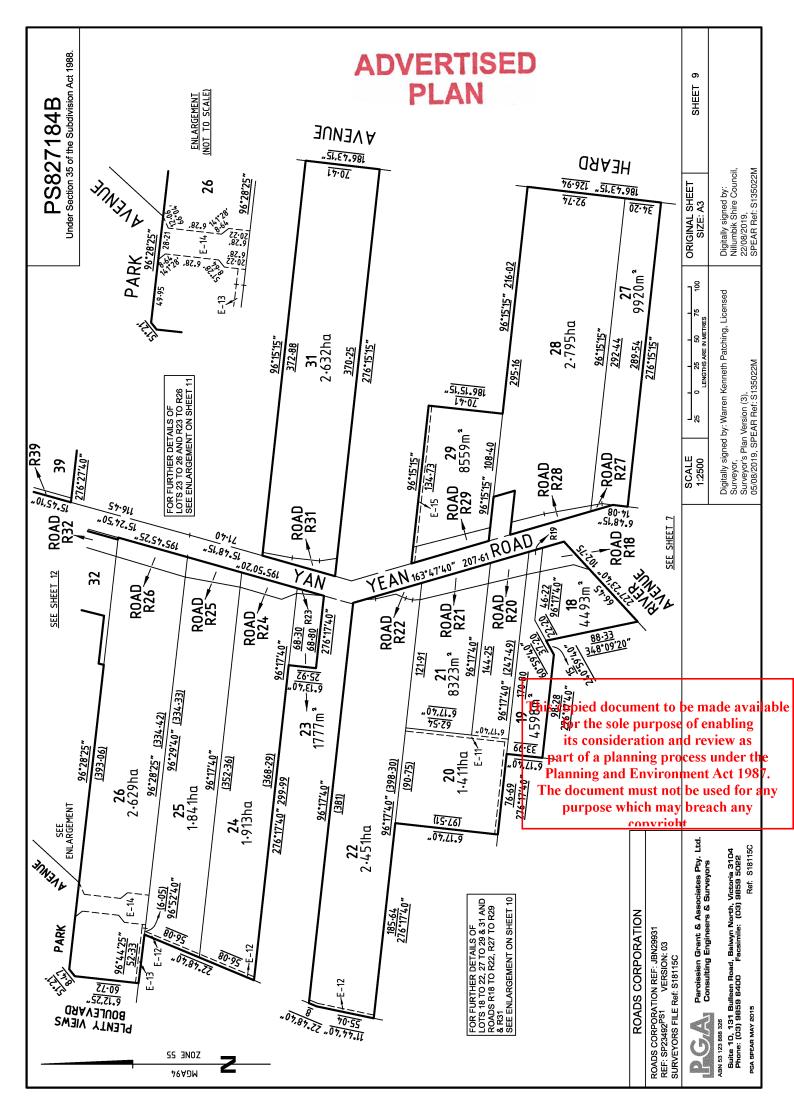

#### PLAN OF SUBDIVISION PS827184B **EDITION 1** Under Section 35 of the Subdivision Act 1988 Council Name: Nillumbik Shire Council LOCATION OF LAND PARISH: MORANG Council Reference Number: 4/2019/CERT Planning Permit Reference: Planning permit not required SPEAR Reference Number: S135022M CROWN PORTION: 5 (PART) SECTION: 4 This is a plan under section 35 of the Subdivision Act 1988 which does not create any CROWN PORTIONS: 2 (PART) & 3 (PART) additional lots This plan is exempt from Part 3 of the Subdivision Act 1988. Certification PARISH: NILLUMBIK CROWN PORTION: 14 (PART) This plan is certified under section 6 of the Subdivision Act 1988 SECTION: 22 Digitally signed by: Darrin Wayne Cleak for Nillumbik Shire Council on 22/08/2019 CROWN ALLOTMENTS: 1 (PART) & 5 (PART) **POSTAL ADDRESS:** This copied document to be made available (at time of subdivision) for the sole purpose of enabling DIAMOND CREEK ROAD, MACKELROY ROAD, DIAMOND CREEK, VIC 3089 PLENTY, VIC 3090 its consideration and review as part of a planning process under the RIVER AVENUE. HOWELL ROAD, Planning and Environment Act 1987. PLENTY, VIC 3090 PLENTY, VIC 3090 The document must not be used for any YAN YEAN ROAD, YAN YEAN ROAD, purpose which may breach any PLENTY, VIC 3090 YARRAMBAT, VIC 3091 convright MGA CO-ORDINATES: E: 334550 ZONE: 55 (of approx centre of land N: 5829950 **GDA 94** in plan) VESTING OF ROADS AND/OR RESERVES **NOTATIONS** Roads and reserves vest in the council/body/person named when the appropriate vesting date is recorded or transfer registered. DEPTH LIMITATION DOES NOT APPLY Land to be acquired by compulsory process: ROADS R2-R7, R9-R29, R31-R39, Only roads and reserves marked thus (%) vest upon registration of this plan. R41-R48, R50-R55 & R57-R61 (ALL INCLUSIVE) COUNCIL/BODY/PERSON **IDENTIFIER** Land to be acquired by agreement: NIL All the land is to be acquired free from all encumbrances other than ROADS R2-R7, R9-R29, ROADS CORPORATION any easements specified on this plan. R31-R39, R41-R48, The land being subdivided is shown enclosed within thick continuous lines. R50-R55 & R57-R61 (ALL INCLUSIVE) Underlined dimensions shown thus 94.87 are not the result of this survey. Areas of Lots 2-7, Lots 9-29, Lots 31-39, Lots 41-48, Lots 50-55 and Lots 57-61 (all inclusive) have been obtained by deduction from Title. Lots 1, 8, 30, 40, 49 & 56 and Roads R1, R8, R30, R40, R49 & R56 have STAGING: been omitted from this plan. This is not a staged subdivision. SURVEY: Planning Permit No This plan is based on survey and is compiled from Road Corporation SP23491 -This survey has been connected to Permanent Marks Nos 42 (Nillumbik) and SP23510. 681, 682 & 683 (Morang) In Proclaimed Survey Area No. ----VESTING DATES & TRANSFER REGISTRATION DATES OF ACQUIRED LAND Land acquired Land acquired by Land acquired by compulsory process compulsory process by agreement Land Registry prior to certification after registration of plan reference of Land Assistant Registrar of transfers or Government Date of Government Date of Titles Signature affected Vestina Vestina notifications Gazette recording Gazette registration date date of vesting dates of vesting of transfer Page Page Year Year date REFER TO SHEET 2 FOR VESTING DATES OF ACQUIRED LAND **EASEMENT INFORMATION** LEGEND: A - Appurtenant Easement E - Encumbering Easement R - Encumbering Easement (Road) Easements marked (-) are existing easements. Easements marked (+) are created upon registration of this plan. Easements marked (\*) are created when the appropriate vesting date is recorded or transfer registered Easements marked (#) are removed when the appropriate vesting date is recorded or transfer registered. Easement Width Symbol Origin Land Benefited/In Favour Of Purpose

#### REFER TO SHEET 3 FOR EASEMENT INFORMATION

#### ROADS CORPORATION ROADS CORPORATION REF: JBN29931 REF: SP23492 PS1 VERSION: 03 **ORIGINAL SHEET** SHEET 1 OF 17 SURVEYORS FILE REF:S18115C SIZE: A3 Paroissien Grant & Associates Pty. Ltd. PGA SPEAR MAY 2015 Consulting Engineers & Surveyors PLAN REGISTERED Digitally signed by: Warren Kenneth Patching, Licensed TIME: 12:02pm DATE: 31/10/2019 H.L. Suite 10, 131 Bulleen Road, Balwyn North, Victoria 3104 Phone: (03) 9859 6400 Facsimile: (03) 9859 5022 Surveyor's Plan Version (3). 05/08/2019, SPEAR Ref: S135022M