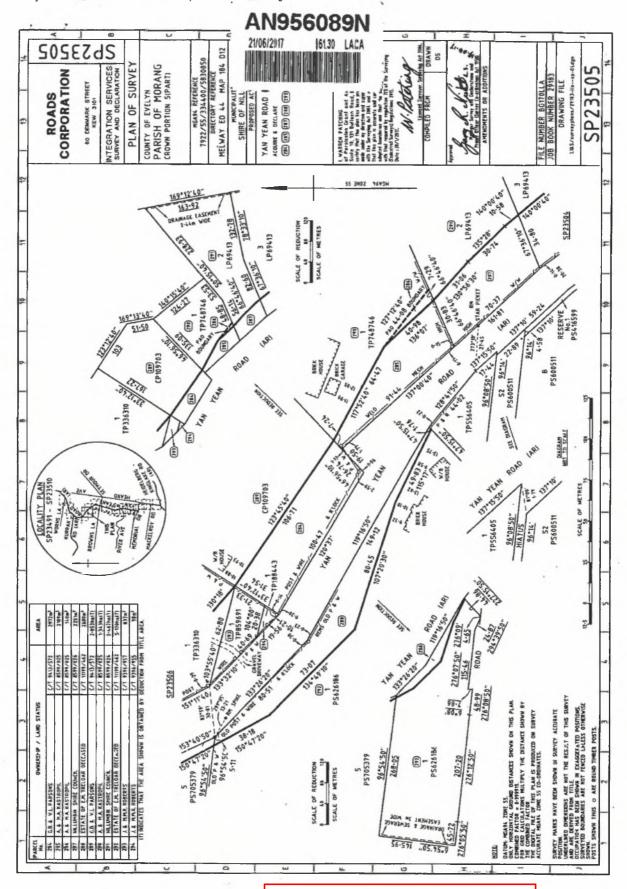

- part of Lot 3 on Plan of Subdivision 069413 and being part of the land in Certificate of Title Volume 8599 Folio 027, shown as Parcel 270 on Survey Plan 23504 and comprising an area of 2683 square metres; and
- part of Lot 2 on Plan of Subdivision 069413 and being part of the land in Certificate of Title Volume 8599 Folio 026, shown as Parcel 287 on Survey Plan 23505 and comprising an area of 2251 square metres.

#### The total area to be acquired is 4934 square metres.

The description of the land set out above refers to documents called Survey Plans 23504 and 23505. A copy of these documents can be inspected without charge at the Authority's office at 60 Denmark Street, Kew during the hours 9.00 am to 4.00 pm.