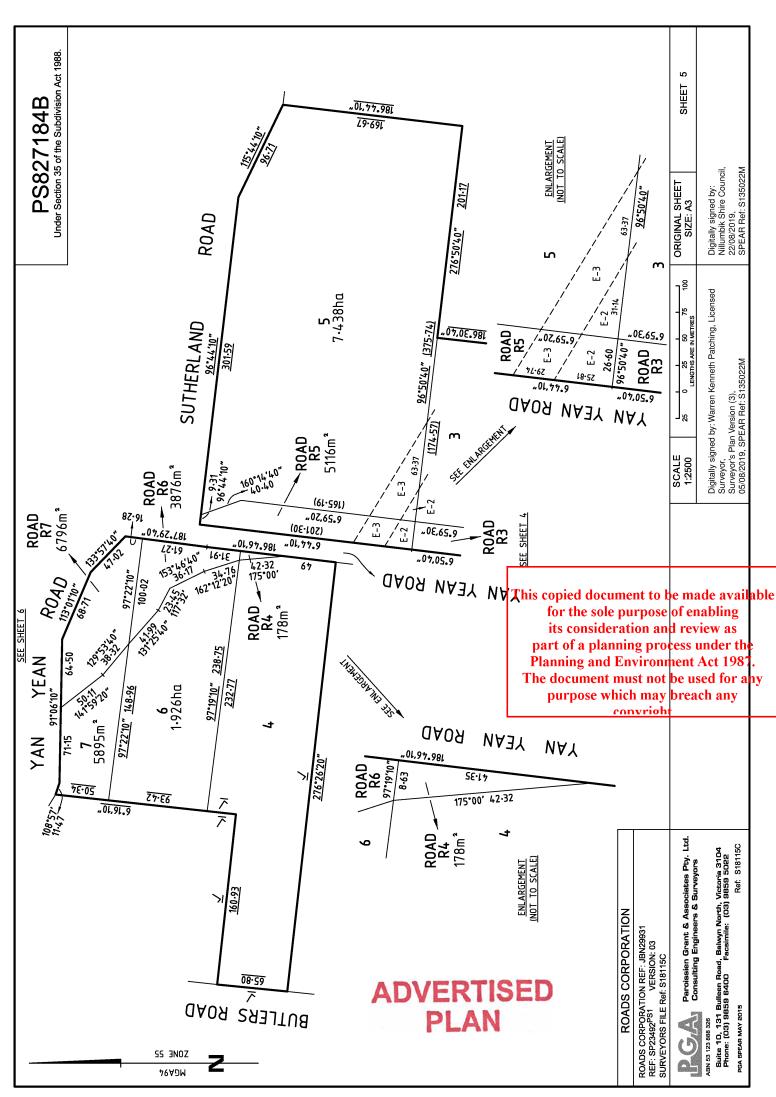

#### PLAN OF SUBDIVISION PS827184B **EDITION 1** Under Section 35 of the Subdivision Act 1988 Council Name: Nillumbik Shire Council LOCATION OF LAND PARISH: MORANG Council Reference Number: 4/2019/CERT Planning Permit Reference: Planning permit not required SPEAR Reference Number: S135022M CROWN PORTION: 5 (PART) SECTION: 4 This is a plan under section 35 of the Subdivision Act 1988 which does not create any CROWN PORTIONS: 2 (PART) & 3 (PART) additional lots This plan is exempt from Part 3 of the Subdivision Act 1988. Certification PARISH: NILLUMBIK CROWN PORTION: 14 (PART) This plan is certified under section 6 of the Subdivision Act 1988 SECTION: 22 Digitally signed by: Darrin Wayne Cleak for Nillumbik Shire Council on 22/08/2019 CROWN ALLOTMENTS: 1 (PART) & 5 (PART) **POSTAL ADDRESS:** This copied document to be made available (at time of subdivision) for the sole purpose of enabling DIAMOND CREEK ROAD, MACKELROY ROAD, DIAMOND CREEK, VIC 3089 PLENTY, VIC 3090 its consideration and review as part of a planning process under the RIVER AVENUE. HOWELL ROAD, Planning and Environment Act 1987. PLENTY, VIC 3090 PLENTY, VIC 3090 The document must not be used for any YAN YEAN ROAD, YAN YEAN ROAD, purpose which may breach any PLENTY, VIC 3090 YARRAMBAT, VIC 3091 convright MGA CO-ORDINATES: E: 334550 ZONE: 55 (of approx centre of land N: 5829950 **GDA 94** in plan) VESTING OF ROADS AND/OR RESERVES **NOTATIONS** Roads and reserves vest in the council/body/person named when the appropriate vesting date is recorded or transfer registered. DEPTH LIMITATION DOES NOT APPLY Land to be acquired by compulsory process: ROADS R2-R7, R9-R29, R31-R39, Only roads and reserves marked thus (%) vest upon registration of this plan. R41-R48, R50-R55 & R57-R61 (ALL INCLUSIVE) COUNCIL/BODY/PERSON **IDENTIFIER** Land to be acquired by agreement: NIL All the land is to be acquired free from all encumbrances other than ROADS R2-R7, R9-R29, ROADS CORPORATION any easements specified on this plan. R31-R39, R41-R48, The land being subdivided is shown enclosed within thick continuous lines. R50-R55 & R57-R61 (ALL INCLUSIVE) Underlined dimensions shown thus 94.87 are not the result of this survey. Areas of Lots 2-7, Lots 9-29, Lots 31-39, Lots 41-48, Lots 50-55 and Lots 57-61 (all inclusive) have been obtained by deduction from Title. Lots 1, 8, 30, 40, 49 & 56 and Roads R1, R8, R30, R40, R49 & R56 have STAGING: been omitted from this plan. This is not a staged subdivision. SURVEY: Planning Permit No This plan is based on survey and is compiled from Road Corporation SP23491 -This survey has been connected to Permanent Marks Nos 42 (Nillumbik) and SP23510. 681, 682 & 683 (Morang) In Proclaimed Survey Area No. ----VESTING DATES & TRANSFER REGISTRATION DATES OF ACQUIRED LAND Land acquired Land acquired by Land acquired by compulsory process compulsory process by agreement Land Registry prior to certification after registration of plan reference of Land Assistant Registrar of transfers or Government Date of Government Date of Titles Signature affected Vestina Vestina notifications Gazette recording Gazette registration date date of vesting dates of vesting of transfer Page Page Year Year date REFER TO SHEET 2 FOR VESTING DATES OF ACQUIRED LAND **EASEMENT INFORMATION** LEGEND: A - Appurtenant Easement E - Encumbering Easement R - Encumbering Easement (Road) Easements marked (-) are existing easements. Easements marked (+) are created upon registration of this plan. Easements marked (\*) are created when the appropriate vesting date is recorded or transfer registered Easements marked (#) are removed when the appropriate vesting date is recorded or transfer registered. Easement Width Symbol Origin Land Benefited/In Favour Of Purpose

#### REFER TO SHEET 3 FOR EASEMENT INFORMATION

#### ROADS CORPORATION ROADS CORPORATION REF: JBN29931 REF: SP23492 PS1 VERSION: 03 **ORIGINAL SHEET** SHEET 1 OF 17 SURVEYORS FILE REF:S18115C SIZE: A3 Paroissien Grant & Associates Pty. Ltd. PGA SPEAR MAY 2015 Consulting Engineers & Surveyors PLAN REGISTERED Digitally signed by: Warren Kenneth Patching, Licensed TIME: 12:02pm DATE: 31/10/2019 H.L. Suite 10, 131 Bulleen Road, Balwyn North, Victoria 3104 Phone: (03) 9859 6400 Facsimile: (03) 9859 5022 Surveyor's Plan Version (3). 05/08/2019, SPEAR Ref: S135022M