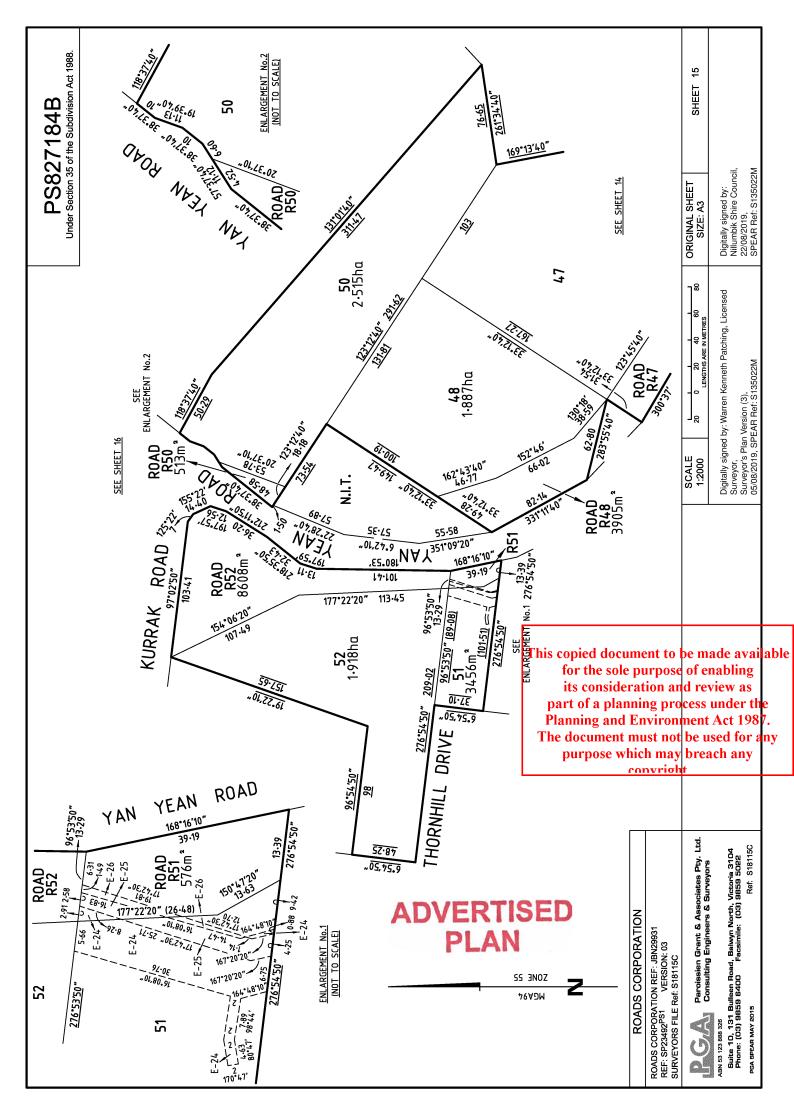

#### LAND DESCRIPTION

Lot 44 on Plan of Subdivision 827184B. PARENT TITLE Volume 03962 Folio 395 Created by instrument LP069413 21/01/1966

#### DIAGRAM LOCATION

SEE PS827184B FOR FURTHER DETAILS AND BOUNDARIES

#### LAND DESCRIPTION

Lot 45 on Plan of Subdivision 827184B. PARENT TITLE Volume 03962 Folio 395 Created by instrument LP069413 21/01/1966

#### PLAN OF SUBDIVISION PS827184B **EDITION 1** Under Section 35 of the Subdivision Act 1988 Council Name: Nillumbik Shire Council LOCATION OF LAND PARISH: MORANG Council Reference Number: 4/2019/CERT Planning Permit Reference: Planning permit not required SPEAR Reference Number: S135022M CROWN PORTION: 5 (PART) SECTION: 4 This is a plan under section 35 of the Subdivision Act 1988 which does not create any CROWN PORTIONS: 2 (PART) & 3 (PART) additional lots This plan is exempt from Part 3 of the Subdivision Act 1988. Certification PARISH: NILLUMBIK CROWN PORTION: 14 (PART) This plan is certified under section 6 of the Subdivision Act 1988 SECTION: 22 Digitally signed by: Darrin Wayne Cleak for Nillumbik Shire Council on 22/08/2019 CROWN ALLOTMENTS: 1 (PART) & 5 (PART) **POSTAL ADDRESS:** This copied document to be made available (at time of subdivision) for the sole purpose of enabling DIAMOND CREEK ROAD, MACKELROY ROAD, DIAMOND CREEK, VIC 3089 PLENTY, VIC 3090 its consideration and review as part of a planning process under the RIVER AVENUE. HOWELL ROAD, Planning and Environment Act 1987. PLENTY, VIC 3090 PLENTY, VIC 3090 The document must not be used for any YAN YEAN ROAD, YAN YEAN ROAD, purpose which may breach any PLENTY, VIC 3090 YARRAMBAT, VIC 3091 convright MGA CO-ORDINATES: E: 334550 ZONE: 55 (of approx centre of land N: 5829950 **GDA 94** in plan) VESTING OF ROADS AND/OR RESERVES **NOTATIONS** Roads and reserves vest in the council/body/person named when the appropriate vesting date is recorded or transfer registered. DEPTH LIMITATION DOES NOT APPLY Land to be acquired by compulsory process: ROADS R2-R7, R9-R29, R31-R39, Only roads and reserves marked thus (%) vest upon registration of this plan. R41-R48, R50-R55 & R57-R61 (ALL INCLUSIVE) COUNCIL/BODY/PERSON **IDENTIFIER** Land to be acquired by agreement: NIL All the land is to be acquired free from all encumbrances other than ROADS R2-R7, R9-R29, ROADS CORPORATION any easements specified on this plan. R31-R39, R41-R48, The land being subdivided is shown enclosed within thick continuous lines. R50-R55 & R57-R61 (ALL INCLUSIVE) Underlined dimensions shown thus 94.87 are not the result of this survey. Areas of Lots 2-7, Lots 9-29, Lots 31-39, Lots 41-48, Lots 50-55 and Lots 57-61 (all inclusive) have been obtained by deduction from Title. Lots 1, 8, 30, 40, 49 & 56 and Roads R1, R8, R30, R40, R49 & R56 have STAGING: been omitted from this plan. This is not a staged subdivision. SURVEY: Planning Permit No This plan is based on survey and is compiled from Road Corporation SP23491 -This survey has been connected to Permanent Marks Nos 42 (Nillumbik) and SP23510. 681, 682 & 683 (Morang) In Proclaimed Survey Area No. ----VESTING DATES & TRANSFER REGISTRATION DATES OF ACQUIRED LAND Land acquired Land acquired by Land acquired by compulsory process compulsory process by agreement Land Registry prior to certification after registration of plan reference of Land Assistant Registrar of transfers or Government Date of Government Date of Titles Signature affected Vestina Vestina notifications Gazette recording Gazette registration date date of vesting dates of vesting of transfer Page Page Year Year date REFER TO SHEET 2 FOR VESTING DATES OF ACQUIRED LAND **EASEMENT INFORMATION** LEGEND: A - Appurtenant Easement E - Encumbering Easement R - Encumbering Easement (Road) Easements marked (-) are existing easements. Easements marked (+) are created upon registration of this plan. Easements marked (\*) are created when the appropriate vesting date is recorded or transfer registered Easements marked (#) are removed when the appropriate vesting date is recorded or transfer registered. Easement Width Symbol Origin Land Benefited/In Favour Of Purpose

#### REFER TO SHEET 3 FOR EASEMENT INFORMATION