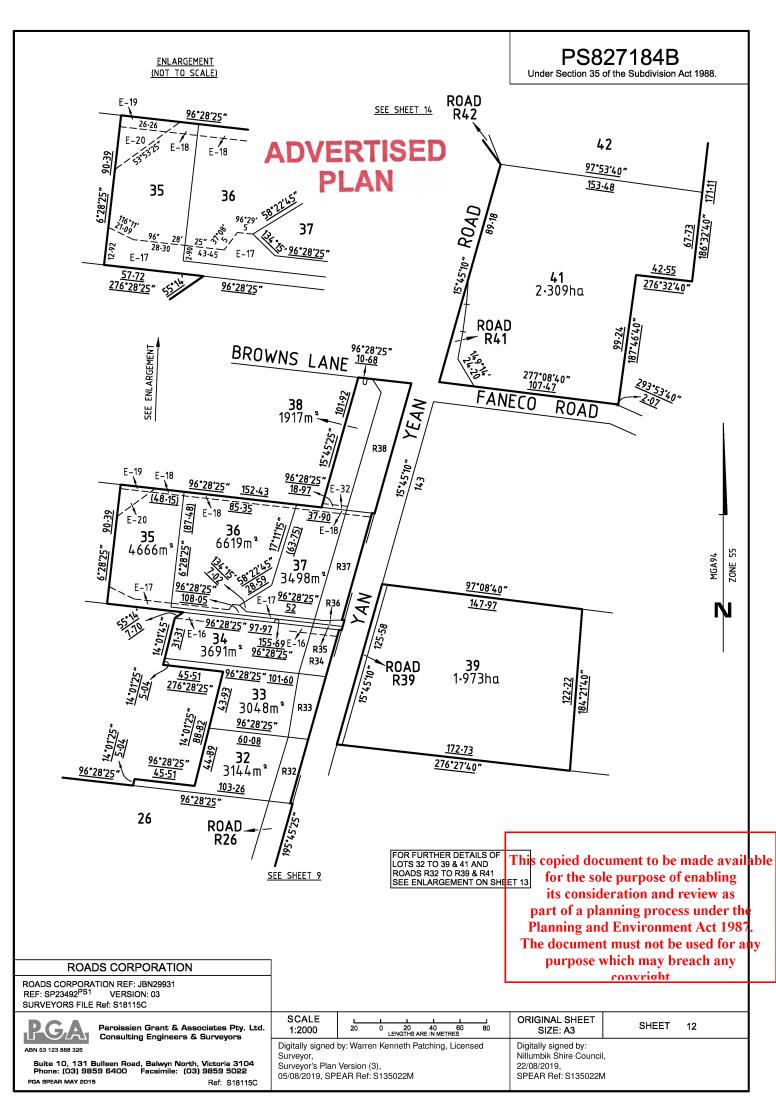

#### DIAGRAM LOCATION

SEE PS827184B FOR FURTHER DETAILS AND BOUNDARIES

#### PLAN OF SUBDIVISION PS827184B **EDITION 1** Under Section 35 of the Subdivision Act 1988 Council Name: Nillumbik Shire Council LOCATION OF LAND PARISH: MORANG Council Reference Number: 4/2019/CERT Planning Permit Reference: Planning permit not required SPEAR Reference Number: S135022M CROWN PORTION: 5 (PART) SECTION: 4 This is a plan under section 35 of the Subdivision Act 1988 which does not create any CROWN PORTIONS: 2 (PART) & 3 (PART) additional lots This plan is exempt from Part 3 of the Subdivision Act 1988. Certification PARISH: NILLUMBIK CROWN PORTION: 14 (PART) This plan is certified under section 6 of the Subdivision Act 1988 SECTION: 22 Digitally signed by: Darrin Wayne Cleak for Nillumbik Shire Council on 22/08/2019 CROWN ALLOTMENTS: 1 (PART) & 5 (PART) **POSTAL ADDRESS:** This copied document to be made available (at time of subdivision) for the sole purpose of enabling DIAMOND CREEK ROAD, MACKELROY ROAD, DIAMOND CREEK, VIC 3089 PLENTY, VIC 3090 its consideration and review as part of a planning process under the RIVER AVENUE. HOWELL ROAD, Planning and Environment Act 1987. PLENTY, VIC 3090 PLENTY, VIC 3090 The document must not be used for any YAN YEAN ROAD, YAN YEAN ROAD, purpose which may breach any PLENTY, VIC 3090 YARRAMBAT, VIC 3091 convright MGA CO-ORDINATES: E: 334550 ZONE: 55 (of approx centre of land N: 5829950 **GDA 94** in plan) VESTING OF ROADS AND/OR RESERVES **NOTATIONS** Roads and reserves vest in the council/body/person named when the appropriate vesting date is recorded or transfer registered. DEPTH LIMITATION DOES NOT APPLY Land to be acquired by compulsory process: ROADS R2-R7, R9-R29, R31-R39, Only roads and reserves marked thus (%) vest upon registration of this plan. R41-R48, R50-R55 & R57-R61 (ALL INCLUSIVE) COUNCIL/BODY/PERSON **IDENTIFIER** Land to be acquired by agreement: NIL All the land is to be acquired free from all encumbrances other than ROADS R2-R7, R9-R29, ROADS CORPORATION any easements specified on this plan. R31-R39, R41-R48, The land being subdivided is shown enclosed within thick continuous lines. R50-R55 & R57-R61 (ALL INCLUSIVE) Underlined dimensions shown thus 94.87 are not the result of this survey. Areas of Lots 2-7, Lots 9-29, Lots 31-39, Lots 41-48, Lots 50-55 and Lots 57-61 (all inclusive) have been obtained by deduction from Title. Lots 1, 8, 30, 40, 49 & 56 and Roads R1, R8, R30, R40, R49 & R56 have STAGING: been omitted from this plan. This is not a staged subdivision. SURVEY: Planning Permit No This plan is based on survey and is compiled from Road Corporation SP23491 -This survey has been connected to Permanent Marks Nos 42 (Nillumbik) and SP23510. 681, 682 & 683 (Morang) In Proclaimed Survey Area No. ----VESTING DATES & TRANSFER REGISTRATION DATES OF ACQUIRED LAND Land acquired Land acquired by Land acquired by compulsory process compulsory process by agreement Land Registry prior to certification after registration of plan reference of Land Assistant Registrar of transfers or Government Date of Government Date of Titles Signature affected Vestina Vestina notifications Gazette recording Gazette registration date date of vesting dates of vesting of transfer Page Page Year Year date REFER TO SHEET 2 FOR VESTING DATES OF ACQUIRED LAND **EASEMENT INFORMATION** LEGEND: A - Appurtenant Easement E - Encumbering Easement R - Encumbering Easement (Road) Easements marked (-) are existing easements. Easements marked (+) are created upon registration of this plan. Easements marked (\*) are created when the appropriate vesting date is recorded or transfer registered Easements marked (#) are removed when the appropriate vesting date is recorded or transfer registered. Easement Width Symbol Origin Land Benefited/In Favour Of Purpose

#### REFER TO SHEET 3 FOR EASEMENT INFORMATION