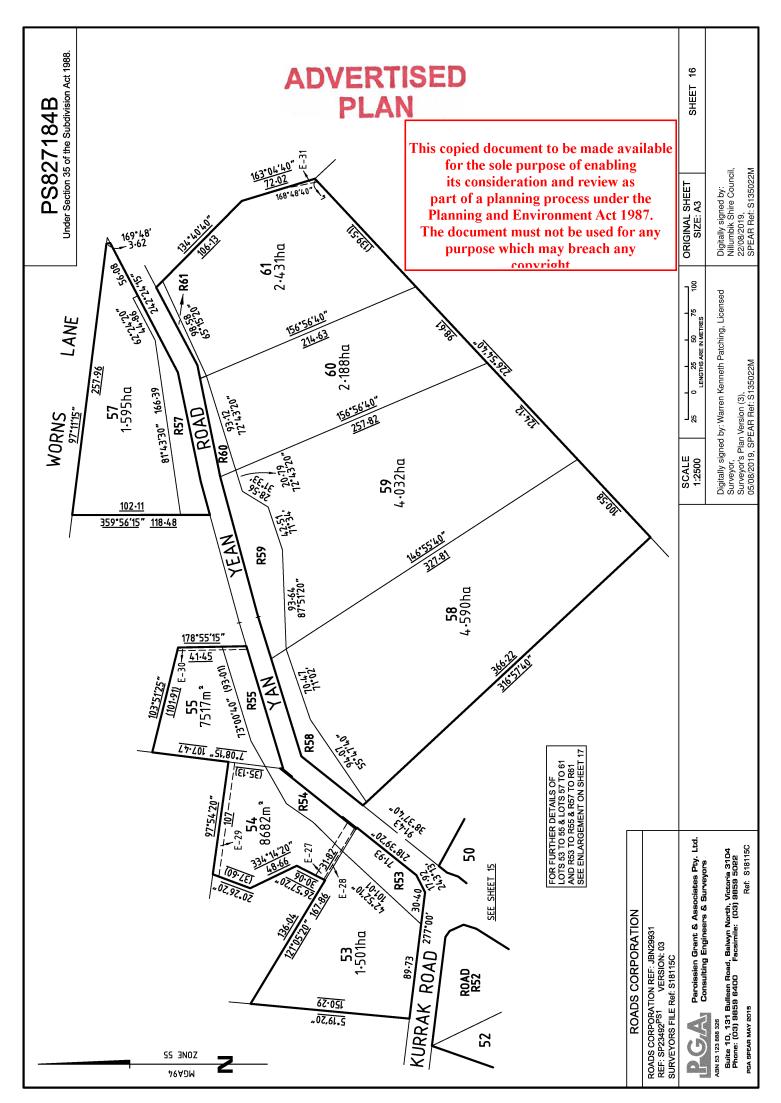

#### PLAN OF SUBDIVISION PS827184B **EDITION 1** Under Section 35 of the Subdivision Act 1988 Council Name: Nillumbik Shire Council LOCATION OF LAND PARISH: MORANG Council Reference Number: 4/2019/CERT Planning Permit Reference: Planning permit not required SPEAR Reference Number: S135022M CROWN PORTION: 5 (PART) SECTION: 4 This is a plan under section 35 of the Subdivision Act 1988 which does not create any CROWN PORTIONS: 2 (PART) & 3 (PART) additional lots This plan is exempt from Part 3 of the Subdivision Act 1988. Certification PARISH: NILLUMBIK CROWN PORTION: 14 (PART) This plan is certified under section 6 of the Subdivision Act 1988 SECTION: 22 Digitally signed by: Darrin Wayne Cleak for Nillumbik Shire Council on 22/08/2019 CROWN ALLOTMENTS: 1 (PART) & 5 (PART) **POSTAL ADDRESS:** This copied document to be made available (at time of subdivision) for the sole purpose of enabling DIAMOND CREEK ROAD, MACKELROY ROAD, DIAMOND CREEK, VIC 3089 PLENTY, VIC 3090 its consideration and review as part of a planning process under the RIVER AVENUE. HOWELL ROAD, Planning and Environment Act 1987. PLENTY, VIC 3090 PLENTY, VIC 3090 The document must not be used for any YAN YEAN ROAD, YAN YEAN ROAD, purpose which may breach any PLENTY, VIC 3090 YARRAMBAT, VIC 3091 convright MGA CO-ORDINATES: E: 334550 ZONE: 55 (of approx centre of land N: 5829950 **GDA 94** in plan) VESTING OF ROADS AND/OR RESERVES **NOTATIONS** Roads and reserves vest in the council/body/person named when the appropriate vesting date is recorded or transfer registered. DEPTH LIMITATION DOES NOT APPLY Land to be acquired by compulsory process: ROADS R2-R7, R9-R29, R31-R39, Only roads and reserves marked thus (%) vest upon registration of this plan. R41-R48, R50-R55 & R57-R61 (ALL INCLUSIVE) COUNCIL/BODY/PERSON **IDENTIFIER** Land to be acquired by agreement: NIL All the land is to be acquired free from all encumbrances other than ROADS R2-R7, R9-R29, ROADS CORPORATION any easements specified on this plan. R31-R39, R41-R48, The land being subdivided is shown enclosed within thick continuous lines. R50-R55 & R57-R61 (ALL INCLUSIVE) Underlined dimensions shown thus 94.87 are not the result of this survey. Areas of Lots 2-7, Lots 9-29, Lots 31-39, Lots 41-48, Lots 50-55 and Lots 57-61 (all inclusive) have been obtained by deduction from Title. Lots 1, 8, 30, 40, 49 & 56 and Roads R1, R8, R30, R40, R49 & R56 have STAGING: been omitted from this plan. This is not a staged subdivision. SURVEY: Planning Permit No This plan is based on survey and is compiled from Road Corporation SP23491 -This survey has been connected to Permanent Marks Nos 42 (Nillumbik) and SP23510. 681, 682 & 683 (Morang) In Proclaimed Survey Area No. ----VESTING DATES & TRANSFER REGISTRATION DATES OF ACQUIRED LAND Land acquired Land acquired by Land acquired by compulsory process compulsory process by agreement Land Registry prior to certification after registration of plan reference of Land Assistant Registrar of transfers or Government Date of Government Date of Titles Signature affected Vestina Vestina notifications Gazette recording Gazette registration date date of vesting dates of vesting of transfer Page Page Year Year date REFER TO SHEET 2 FOR VESTING DATES OF ACQUIRED LAND **EASEMENT INFORMATION** LEGEND: A - Appurtenant Easement E - Encumbering Easement R - Encumbering Easement (Road) Easements marked (-) are existing easements. Easements marked (+) are created upon registration of this plan. Easements marked (\*) are created when the appropriate vesting date is recorded or transfer registered Easements marked (#) are removed when the appropriate vesting date is recorded or transfer registered. Easement Width Symbol Origin Land Benefited/In Favour Of Purpose

#### REFER TO SHEET 3 FOR EASEMENT INFORMATION