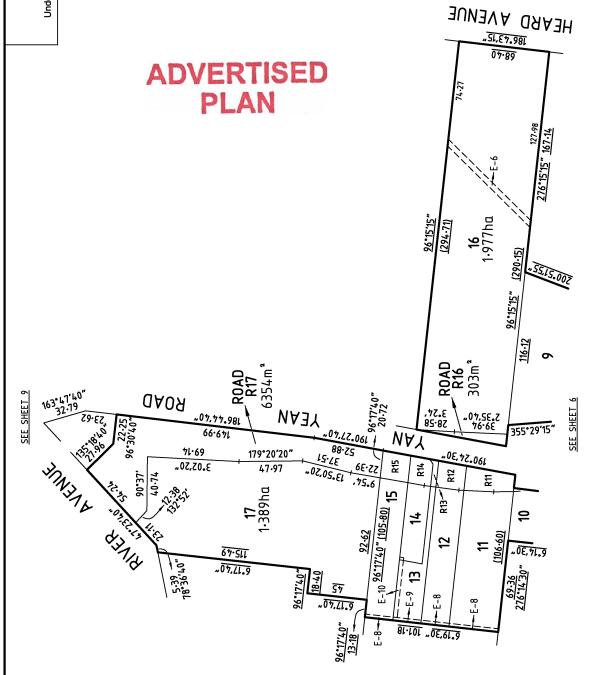

#### PLAN OF SUBDIVISION PS827184B **EDITION 1** Under Section 35 of the Subdivision Act 1988 Council Name: Nillumbik Shire Council LOCATION OF LAND PARISH: MORANG Council Reference Number: 4/2019/CERT Planning Permit Reference: Planning permit not required SPEAR Reference Number: S135022M CROWN PORTION: 5 (PART) SECTION: 4 This is a plan under section 35 of the Subdivision Act 1988 which does not create any CROWN PORTIONS: 2 (PART) & 3 (PART) additional lots This plan is exempt from Part 3 of the Subdivision Act 1988. Certification PARISH: NILLUMBIK CROWN PORTION: 14 (PART) This plan is certified under section 6 of the Subdivision Act 1988 SECTION: 22 Digitally signed by: Darrin Wayne Cleak for Nillumbik Shire Council on 22/08/2019 CROWN ALLOTMENTS: 1 (PART) & 5 (PART) **POSTAL ADDRESS:** This copied document to be made available (at time of subdivision) for the sole purpose of enabling DIAMOND CREEK ROAD, MACKELROY ROAD, DIAMOND CREEK, VIC 3089 PLENTY, VIC 3090 its consideration and review as part of a planning process under the RIVER AVENUE. HOWELL ROAD, Planning and Environment Act 1987. PLENTY, VIC 3090 PLENTY, VIC 3090 The document must not be used for any YAN YEAN ROAD, YAN YEAN ROAD, purpose which may breach any PLENTY, VIC 3090 YARRAMBAT, VIC 3091 convright MGA CO-ORDINATES: E: 334550 ZONE: 55 (of approx centre of land N: 5829950 **GDA 94** in plan) VESTING OF ROADS AND/OR RESERVES **NOTATIONS** Roads and reserves vest in the council/body/person named when the appropriate vesting date is recorded or transfer registered. DEPTH LIMITATION DOES NOT APPLY Land to be acquired by compulsory process: ROADS R2-R7, R9-R29, R31-R39, Only roads and reserves marked thus (%) vest upon registration of this plan. R41-R48, R50-R55 & R57-R61 (ALL INCLUSIVE) COUNCIL/BODY/PERSON **IDENTIFIER** Land to be acquired by agreement: NIL All the land is to be acquired free from all encumbrances other than ROADS R2-R7, R9-R29, ROADS CORPORATION any easements specified on this plan. R31-R39, R41-R48, The land being subdivided is shown enclosed within thick continuous lines. R50-R55 & R57-R61 (ALL INCLUSIVE) Underlined dimensions shown thus 94.87 are not the result of this survey. Areas of Lots 2-7, Lots 9-29, Lots 31-39, Lots 41-48, Lots 50-55 and Lots 57-61 (all inclusive) have been obtained by deduction from Title. Lots 1, 8, 30, 40, 49 & 56 and Roads R1, R8, R30, R40, R49 & R56 have STAGING: been omitted from this plan. This is not a staged subdivision. SURVEY: Planning Permit No This plan is based on survey and is compiled from Road Corporation SP23491 -This survey has been connected to Permanent Marks Nos 42 (Nillumbik) and SP23510. 681, 682 & 683 (Morang) In Proclaimed Survey Area No. ----VESTING DATES & TRANSFER REGISTRATION DATES OF ACQUIRED LAND Land acquired Land acquired by Land acquired by compulsory process compulsory process by agreement Land Registry prior to certification after registration of plan reference of Land Assistant Registrar of transfers or Government Date of Government Date of Titles Signature affected Vestina Vestina notifications Gazette recording Gazette registration date date of vesting dates of vesting of transfer Page Page Year Year date REFER TO SHEET 2 FOR VESTING DATES OF ACQUIRED LAND **EASEMENT INFORMATION** LEGEND: A - Appurtenant Easement E - Encumbering Easement R - Encumbering Easement (Road) Easements marked (-) are existing easements. Easements marked (+) are created upon registration of this plan. Easements marked (\*) are created when the appropriate vesting date is recorded or transfer registered Easements marked (#) are removed when the appropriate vesting date is recorded or transfer registered. Easement Width Symbol Origin Land Benefited/In Favour Of Purpose

#### REFER TO SHEET 3 FOR EASEMENT INFORMATION

#### ROADS CORPORATION ROADS CORPORATION REF: JBN29931 REF: SP23492 PS1 VERSION: 03 **ORIGINAL SHEET** SHEET 1 OF 17 SURVEYORS FILE REF:S18115C SIZE: A3 Paroissien Grant & Associates Pty. Ltd. PGA SPEAR MAY 2015 Consulting Engineers & Surveyors PLAN REGISTERED Digitally signed by: Warren Kenneth Patching, Licensed TIME: 12:02pm DATE: 31/10/2019 H.L. Suite 10, 131 Bulleen Road, Balwyn North, Victoria 3104 Phone: (03) 9859 6400 Facsimile: (03) 9859 5022 Surveyor's Plan Version (3). 05/08/2019, SPEAR Ref: S135022M