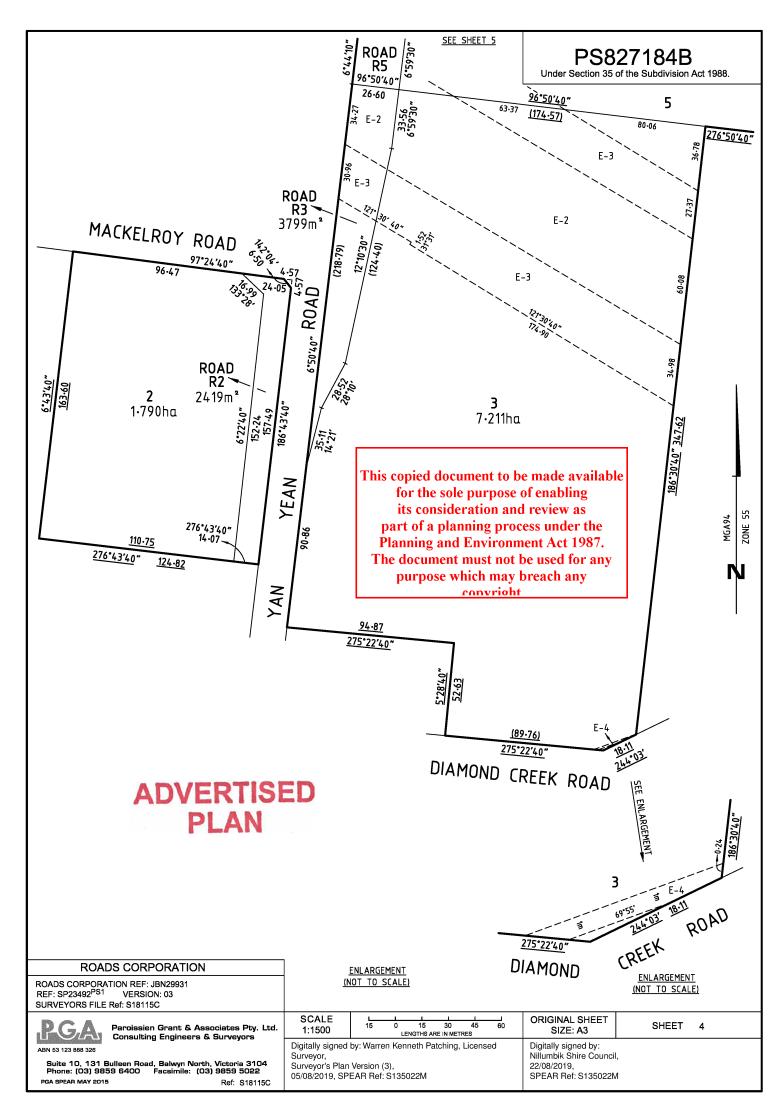

#### PLAN OF SUBDIVISION PS827184B **EDITION 1** Under Section 35 of the Subdivision Act 1988 Council Name: Nillumbik Shire Council LOCATION OF LAND PARISH: MORANG Council Reference Number: 4/2019/CERT Planning Permit Reference: Planning permit not required SPEAR Reference Number: S135022M CROWN PORTION: 5 (PART) SECTION: 4 This is a plan under section 35 of the Subdivision Act 1988 which does not create any CROWN PORTIONS: 2 (PART) & 3 (PART) additional lots This plan is exempt from Part 3 of the Subdivision Act 1988. Certification PARISH: NILLUMBIK CROWN PORTION: 14 (PART) This plan is certified under section 6 of the Subdivision Act 1988 SECTION: 22 Digitally signed by: Darrin Wayne Cleak for Nillumbik Shire Council on 22/08/2019 CROWN ALLOTMENTS: 1 (PART) & 5 (PART) **POSTAL ADDRESS:** This copied document to be made available (at time of subdivision) for the sole purpose of enabling DIAMOND CREEK ROAD, MACKELROY ROAD, DIAMOND CREEK, VIC 3089 PLENTY, VIC 3090 its consideration and review as part of a planning process under the RIVER AVENUE. HOWELL ROAD, Planning and Environment Act 1987. PLENTY, VIC 3090 PLENTY, VIC 3090 The document must not be used for any YAN YEAN ROAD, YAN YEAN ROAD, purpose which may breach any PLENTY, VIC 3090 YARRAMBAT, VIC 3091 convright MGA CO-ORDINATES: E: 334550 ZONE: 55 (of approx centre of land N: 5829950 **GDA 94** in plan) VESTING OF ROADS AND/OR RESERVES **NOTATIONS** Roads and reserves vest in the council/body/person named when the appropriate vesting date is recorded or transfer registered. DEPTH LIMITATION DOES NOT APPLY Land to be acquired by compulsory process: ROADS R2-R7, R9-R29, R31-R39, Only roads and reserves marked thus (%) vest upon registration of this plan. R41-R48, R50-R55 & R57-R61 (ALL INCLUSIVE) COUNCIL/BODY/PERSON **IDENTIFIER** Land to be acquired by agreement: NIL All the land is to be acquired free from all encumbrances other than ROADS R2-R7, R9-R29, ROADS CORPORATION any easements specified on this plan. R31-R39, R41-R48, The land being subdivided is shown enclosed within thick continuous lines. R50-R55 & R57-R61 (ALL INCLUSIVE) Underlined dimensions shown thus 94.87 are not the result of this survey. Areas of Lots 2-7, Lots 9-29, Lots 31-39, Lots 41-48, Lots 50-55 and Lots 57-61 (all inclusive) have been obtained by deduction from Title. Lots 1, 8, 30, 40, 49 & 56 and Roads R1, R8, R30, R40, R49 & R56 have STAGING: been omitted from this plan. This is not a staged subdivision. SURVEY: Planning Permit No This plan is based on survey and is compiled from Road Corporation SP23491 -This survey has been connected to Permanent Marks Nos 42 (Nillumbik) and SP23510. 681, 682 & 683 (Morang) In Proclaimed Survey Area No. ----VESTING DATES & TRANSFER REGISTRATION DATES OF ACQUIRED LAND Land acquired Land acquired by Land acquired by compulsory process compulsory process by agreement Land Registry prior to certification after registration of plan reference of Land Assistant Registrar of transfers or Government Date of Government Date of Titles Signature affected Vestina Vestina notifications Gazette recording Gazette registration date date of vesting dates of vesting of transfer Page Page Year Year date REFER TO SHEET 2 FOR VESTING DATES OF ACQUIRED LAND **EASEMENT INFORMATION** LEGEND: A - Appurtenant Easement E - Encumbering Easement R - Encumbering Easement (Road) Easements marked (-) are existing easements. Easements marked (+) are created upon registration of this plan. Easements marked (\*) are created when the appropriate vesting date is recorded or transfer registered Easements marked (#) are removed when the appropriate vesting date is recorded or transfer registered. Easement Width Symbol Origin Land Benefited/In Favour Of Purpose

#### REFER TO SHEET 3 FOR EASEMENT INFORMATION

#### ROADS CORPORATION ROADS CORPORATION REF: JBN29931 REF: SP23492 PS1 VERSION: 03 **ORIGINAL SHEET** SHEET 1 OF 17 SURVEYORS FILE REF:S18115C SIZE: A3 Paroissien Grant & Associates Pty. Ltd. PGA SPEAR MAY 2015 Consulting Engineers & Surveyors PLAN REGISTERED Digitally signed by: Warren Kenneth Patching, Licensed TIME: 12:02pm DATE: 31/10/2019 H.L. Suite 10, 131 Bulleen Road, Balwyn North, Victoria 3104 Phone: (03) 9859 6400 Facsimile: (03) 9859 5022 Surveyor's Plan Version (3). 05/08/2019, SPEAR Ref: S135022M