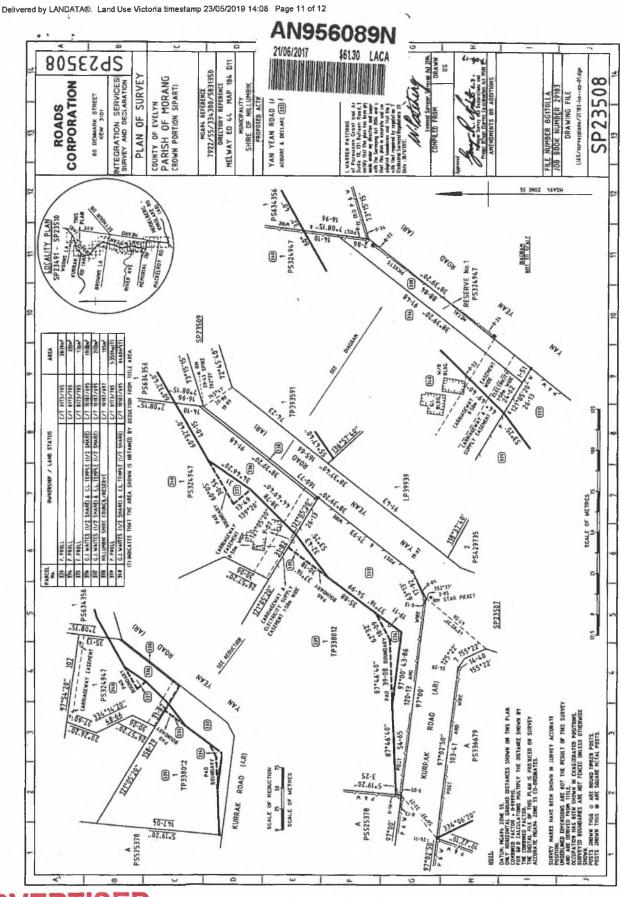

Title particulars:

The whole of the land in Certificate of Title Volume 10187 Folio 697.

Area:

135 square metres.

Description:

Reserve 1 on Plan of Subdivision 324947C, Parish of Morang, shown as Parcel 338 on Survey Plan 23508 and being the land situated at 405A Yan

Yean Road, Plenty, Vic 3090.

The description of the land set out above refers to a document called Survey Plan 23508. A copy of this document can be inspected without charge at the Authority's office at 60 Denmark Street, Kew during the hours 9.00 am to 4.00 pm.

VicRoads thinks that the land is suitable for the construction of the Yan Yean Road Duplication Project, because the land is appropriately located for planning, engineering and construction purposes associated with the Project.