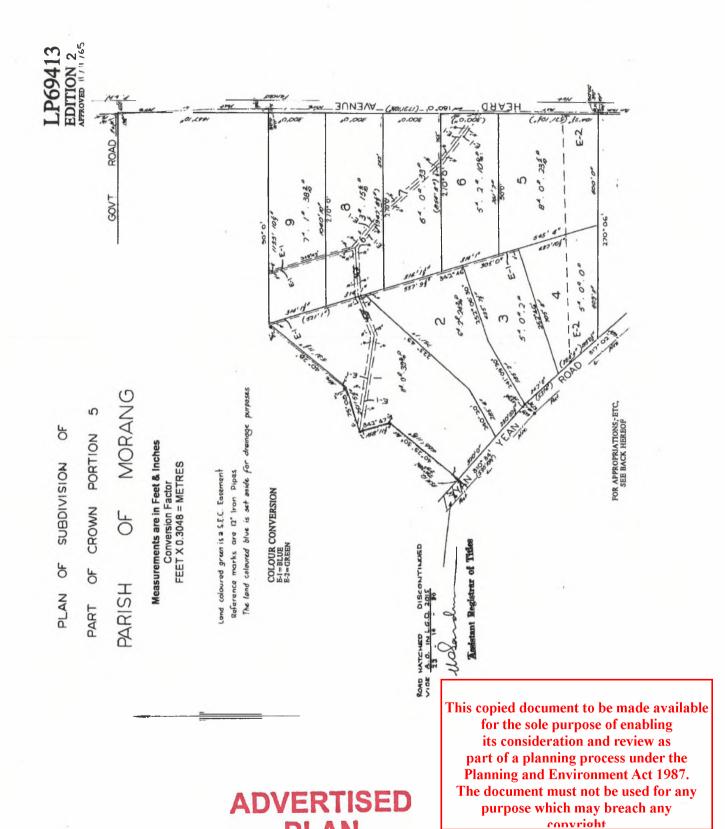

#### LAND DESCRIPTION

Lot 6 on Plan of Subdivision 069413.

PARENT TITLE Volume 03962 Folio 395

Created by instrument LP069413 21/01/1966

#### DIAGRAM LOCATION

SEE LP069413 FOR FURTHER DETAILS AND BOUNDARIES

#### LAND DESCRIPTION

Lot 8 on Plan of Subdivision 069413.

PARENT TITLE Volume 03962 Folio 395

Created by instrument LP069413 21/01/1966

#### DIAGRAM LOCATION

SEE <u>LP069413</u> FOR FURTHER DETAILS AND BOUNDARIES

ACTIVITY IN THE LAST 125 DAYS

NIL

-----END OF REGISTER SEARCH STATEMENT------

Additional information: (not part of the Register Search Statement)

#### LAND DESCRIPTION

Lot 9 on Plan of Subdivision 069413.

PARENT TITLE Volume 03962 Folio 395

Created by instrument LP069413 21/01/1966

LP ...694.13..... BACK OF SHEET ...1.....

THE LAND COLOURED SLUE IS APPROPRIATED OR SET APART FOR EASEMENTS OF DRAINAGE.

THE LAND COLOURED GREEN
IS APPROPRIATED
OR SET APART FOR
EASEMENTS OF SUPPLY OF ELECTRICITY.

#### **ENCUMBRANCES**

AS TO THE LAND MARKED E2 THE EASEMENT TO THE S.E.C. CREATED BY C855404

This copied document to be made available for the sole purpose of enabling its consideration and review as part of a planning process under the Planning and Environment Act 1987.