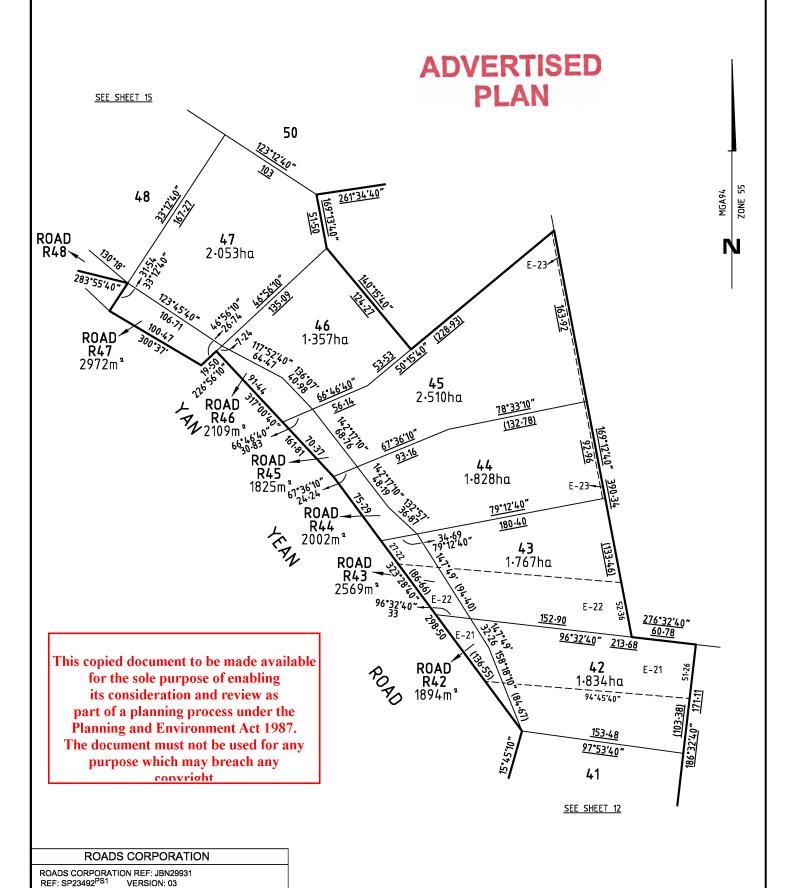

#### PLAN OF SUBDIVISION PS827184B **EDITION 1** Under Section 35 of the Subdivision Act 1988 Council Name: Nillumbik Shire Council LOCATION OF LAND PARISH: MORANG Council Reference Number: 4/2019/CERT Planning Permit Reference: Planning permit not required SPEAR Reference Number: S135022M CROWN PORTION: 5 (PART) SECTION: 4 This is a plan under section 35 of the Subdivision Act 1988 which does not create any CROWN PORTIONS: 2 (PART) & 3 (PART) additional lots This plan is exempt from Part 3 of the Subdivision Act 1988. Certification PARISH: NILLUMBIK CROWN PORTION: 14 (PART) This plan is certified under section 6 of the Subdivision Act 1988 SECTION: 22 Digitally signed by: Darrin Wayne Cleak for Nillumbik Shire Council on 22/08/2019 CROWN ALLOTMENTS: 1 (PART) & 5 (PART) **POSTAL ADDRESS:** This copied document to be made available (at time of subdivision) for the sole purpose of enabling DIAMOND CREEK ROAD, MACKELROY ROAD, DIAMOND CREEK, VIC 3089 PLENTY, VIC 3090 its consideration and review as part of a planning process under the RIVER AVENUE. HOWELL ROAD, Planning and Environment Act 1987. PLENTY, VIC 3090 PLENTY, VIC 3090 The document must not be used for any YAN YEAN ROAD, YAN YEAN ROAD, purpose which may breach any PLENTY, VIC 3090 YARRAMBAT, VIC 3091 convright MGA CO-ORDINATES: E: 334550 ZONE: 55 (of approx centre of land N: 5829950 **GDA 94** in plan) VESTING OF ROADS AND/OR RESERVES **NOTATIONS** Roads and reserves vest in the council/body/person named when the appropriate vesting date is recorded or transfer registered. DEPTH LIMITATION DOES NOT APPLY Land to be acquired by compulsory process: ROADS R2-R7, R9-R29, R31-R39, Only roads and reserves marked thus (%) vest upon registration of this plan. R41-R48, R50-R55 & R57-R61 (ALL INCLUSIVE) COUNCIL/BODY/PERSON **IDENTIFIER** Land to be acquired by agreement: NIL All the land is to be acquired free from all encumbrances other than ROADS R2-R7, R9-R29, ROADS CORPORATION any easements specified on this plan. R31-R39, R41-R48, The land being subdivided is shown enclosed within thick continuous lines. R50-R55 & R57-R61 (ALL INCLUSIVE) Underlined dimensions shown thus 94.87 are not the result of this survey. Areas of Lots 2-7, Lots 9-29, Lots 31-39, Lots 41-48, Lots 50-55 and Lots 57-61 (all inclusive) have been obtained by deduction from Title. Lots 1, 8, 30, 40, 49 & 56 and Roads R1, R8, R30, R40, R49 & R56 have STAGING: been omitted from this plan. This is not a staged subdivision. SURVEY: Planning Permit No This plan is based on survey and is compiled from Road Corporation SP23491 -This survey has been connected to Permanent Marks Nos 42 (Nillumbik) and SP23510. 681, 682 & 683 (Morang) In Proclaimed Survey Area No. ----VESTING DATES & TRANSFER REGISTRATION DATES OF ACQUIRED LAND Land acquired Land acquired by Land acquired by compulsory process compulsory process by agreement Land Registry prior to certification after registration of plan reference of Land Assistant Registrar of transfers or Government Date of Government Date of Titles Signature affected Vestina Vestina notifications Gazette recording Gazette registration date date of vesting dates of vesting of transfer Page Page Year Year date REFER TO SHEET 2 FOR VESTING DATES OF ACQUIRED LAND **EASEMENT INFORMATION** LEGEND: A - Appurtenant Easement E - Encumbering Easement R - Encumbering Easement (Road) Easements marked (-) are existing easements. Easements marked (+) are created upon registration of this plan. Easements marked (\*) are created when the appropriate vesting date is recorded or transfer registered Easements marked (#) are removed when the appropriate vesting date is recorded or transfer registered. Easement Width Symbol Origin Land Benefited/In Favour Of Purpose

#### REFER TO SHEET 3 FOR EASEMENT INFORMATION