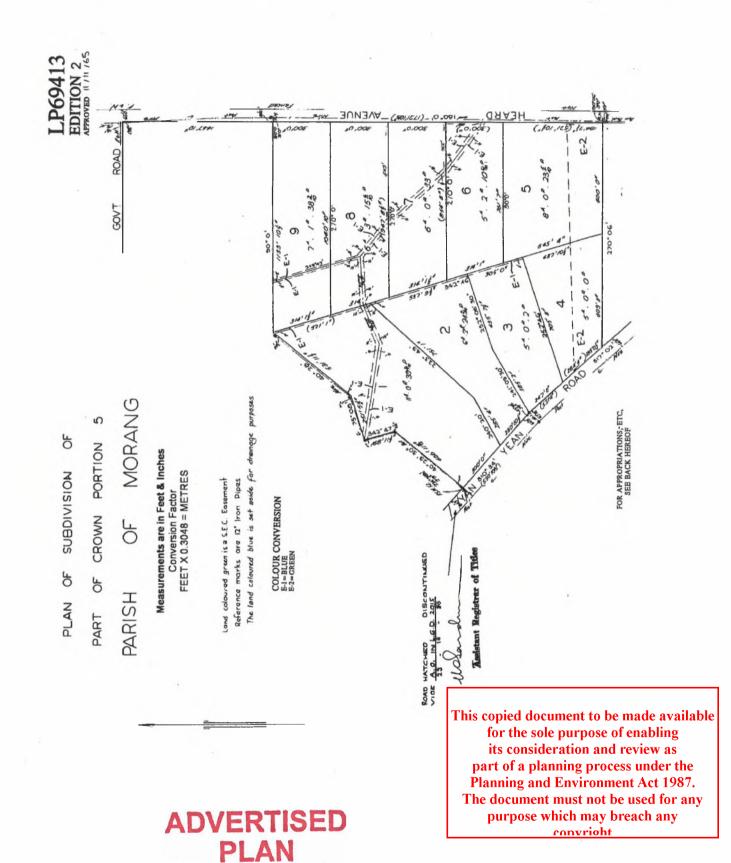

#### LAND DESCRIPTION

Lot 7 on Plan of Subdivision 069413.
PARENT TITLE Volume 03962 Folio 395
Created by instrument LP069413 21/01/1966

#### DIAGRAM LOCATION

SEE LP069413 FOR FURTHER DETAILS AND BOUNDARIES

ACTIVITY IN THE LAST 125 DAYS

NIL

-----END OF REGISTER SEARCH STATEMENT------

Additional information: (not part of the Register Search Statement)

#### LAND DESCRIPTION

Lot 3 on Plan of Subdivision 069413. PARENT TITLE Volume 03962 Folio 395 Created by instrument LP069413 21/01/1966

#### DIAGRAM LOCATION

SEE LP069413 FOR FURTHER DETAILS AND BOUNDARIES

#### LAND DESCRIPTION

Lot 2 on Plan of Subdivision 069413. PARENT TITLE Volume 03962 Folio 395 Created by instrument LP069413 21/01/1966

LP ...694.13 ...... BACK OF SHEET ...1.....

THE LAND COLOURED SLUE IS APPROPRIATED OR SET APART FOR EASEMENTS OF DRAINAGE.

THE LAND COLOURED GREEN
IS APPROPRIATED
OR SET APART FOR
EASEMENTS OF SUPPLY OF ELECTRICITY.

#### **ENCUMBRANCES**

AS TO THE LAND MARKED E2 THE EASEMENT TO THE S.E.C. CREATED BY C855404