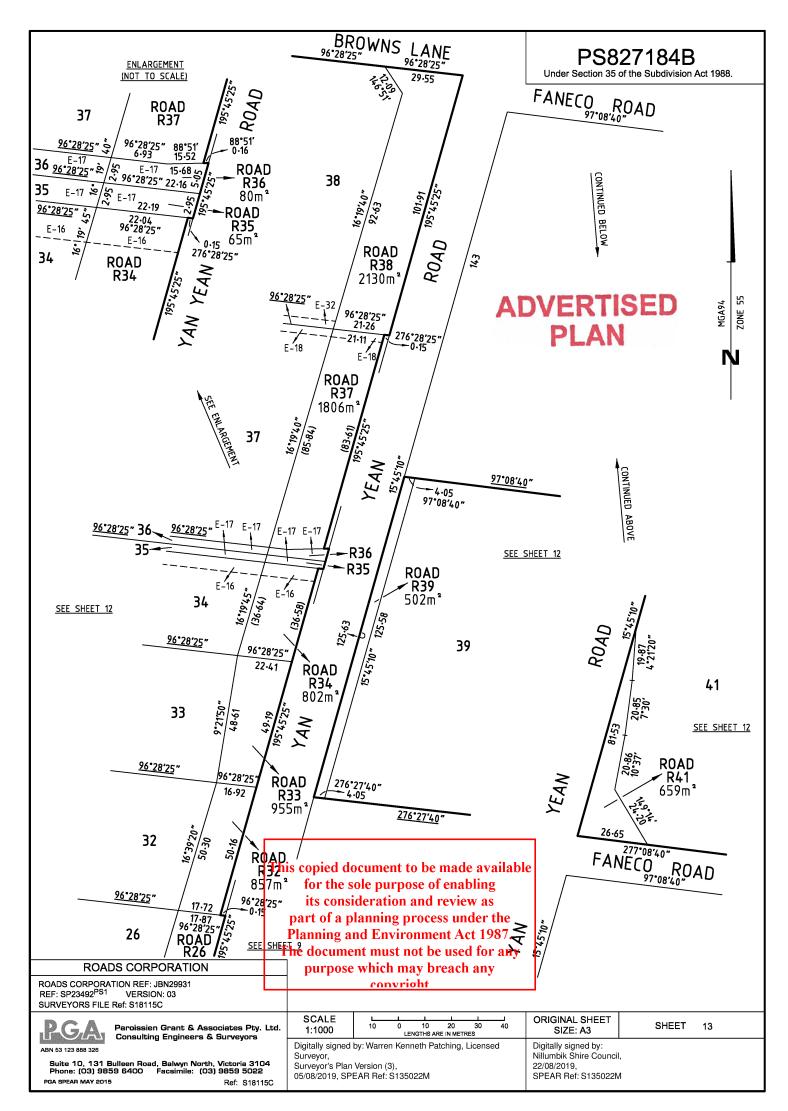

#### PLAN OF SUBDIVISION PS827184B **EDITION 1** Under Section 35 of the Subdivision Act 1988 Council Name: Nillumbik Shire Council LOCATION OF LAND PARISH: MORANG Council Reference Number: 4/2019/CERT Planning Permit Reference: Planning permit not required SPEAR Reference Number: S135022M CROWN PORTION: 5 (PART) SECTION: 4 This is a plan under section 35 of the Subdivision Act 1988 which does not create any CROWN PORTIONS: 2 (PART) & 3 (PART) additional lots This plan is exempt from Part 3 of the Subdivision Act 1988. Certification PARISH: NILLUMBIK CROWN PORTION: 14 (PART) This plan is certified under section 6 of the Subdivision Act 1988 SECTION: 22 Digitally signed by: Darrin Wayne Cleak for Nillumbik Shire Council on 22/08/2019 CROWN ALLOTMENTS: 1 (PART) & 5 (PART) **POSTAL ADDRESS:** This copied document to be made available (at time of subdivision) for the sole purpose of enabling DIAMOND CREEK ROAD, MACKELROY ROAD, DIAMOND CREEK, VIC 3089 PLENTY, VIC 3090 its consideration and review as part of a planning process under the RIVER AVENUE. HOWELL ROAD, Planning and Environment Act 1987. PLENTY, VIC 3090 PLENTY, VIC 3090 The document must not be used for any YAN YEAN ROAD, YAN YEAN ROAD, purpose which may breach any PLENTY, VIC 3090 YARRAMBAT, VIC 3091 convright MGA CO-ORDINATES: E: 334550 ZONE: 55 (of approx centre of land N: 5829950 **GDA 94** in plan) VESTING OF ROADS AND/OR RESERVES **NOTATIONS** Roads and reserves vest in the council/body/person named when the appropriate vesting date is recorded or transfer registered. DEPTH LIMITATION DOES NOT APPLY Land to be acquired by compulsory process: ROADS R2-R7, R9-R29, R31-R39, Only roads and reserves marked thus (%) vest upon registration of this plan. R41-R48, R50-R55 & R57-R61 (ALL INCLUSIVE) COUNCIL/BODY/PERSON **IDENTIFIER** Land to be acquired by agreement: NIL All the land is to be acquired free from all encumbrances other than ROADS R2-R7, R9-R29, ROADS CORPORATION any easements specified on this plan. R31-R39, R41-R48, The land being subdivided is shown enclosed within thick continuous lines. R50-R55 & R57-R61 (ALL INCLUSIVE) Underlined dimensions shown thus 94.87 are not the result of this survey. Areas of Lots 2-7, Lots 9-29, Lots 31-39, Lots 41-48, Lots 50-55 and Lots 57-61 (all inclusive) have been obtained by deduction from Title. Lots 1, 8, 30, 40, 49 & 56 and Roads R1, R8, R30, R40, R49 & R56 have STAGING: been omitted from this plan. This is not a staged subdivision. SURVEY: Planning Permit No This plan is based on survey and is compiled from Road Corporation SP23491 -This survey has been connected to Permanent Marks Nos 42 (Nillumbik) and SP23510. 681, 682 & 683 (Morang) In Proclaimed Survey Area No. ----VESTING DATES & TRANSFER REGISTRATION DATES OF ACQUIRED LAND Land acquired Land acquired by Land acquired by compulsory process compulsory process by agreement Land Registry prior to certification after registration of plan reference of Land Assistant Registrar of transfers or Government Date of Government Date of Titles Signature affected Vestina Vestina notifications Gazette recording Gazette registration date date of vesting dates of vesting of transfer Page Page Year Year date REFER TO SHEET 2 FOR VESTING DATES OF ACQUIRED LAND **EASEMENT INFORMATION** LEGEND: A - Appurtenant Easement E - Encumbering Easement R - Encumbering Easement (Road) Easements marked (-) are existing easements. Easements marked (+) are created upon registration of this plan. Easements marked (\*) are created when the appropriate vesting date is recorded or transfer registered Easements marked (#) are removed when the appropriate vesting date is recorded or transfer registered. Easement Width Symbol Origin Land Benefited/In Favour Of Purpose

#### REFER TO SHEET 3 FOR EASEMENT INFORMATION