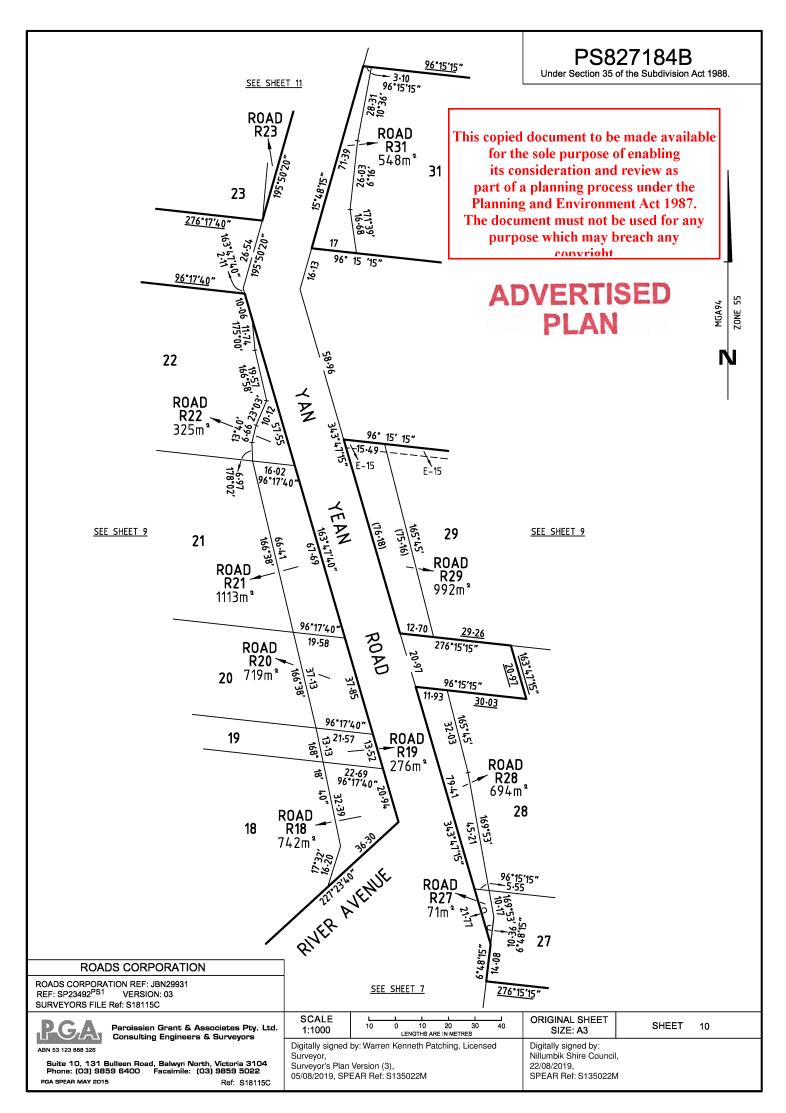

#### PLAN OF SUBDIVISION PS827184B **EDITION 1** Under Section 35 of the Subdivision Act 1988 Council Name: Nillumbik Shire Council LOCATION OF LAND PARISH: MORANG Council Reference Number: 4/2019/CERT Planning Permit Reference: Planning permit not required SPEAR Reference Number: S135022M CROWN PORTION: 5 (PART) SECTION: 4 This is a plan under section 35 of the Subdivision Act 1988 which does not create any CROWN PORTIONS: 2 (PART) & 3 (PART) additional lots This plan is exempt from Part 3 of the Subdivision Act 1988. Certification PARISH: NILLUMBIK CROWN PORTION: 14 (PART) This plan is certified under section 6 of the Subdivision Act 1988 SECTION: 22 Digitally signed by: Darrin Wayne Cleak for Nillumbik Shire Council on 22/08/2019 CROWN ALLOTMENTS: 1 (PART) & 5 (PART) **POSTAL ADDRESS:** This copied document to be made available (at time of subdivision) for the sole purpose of enabling DIAMOND CREEK ROAD, MACKELROY ROAD, DIAMOND CREEK, VIC 3089 PLENTY, VIC 3090 its consideration and review as part of a planning process under the RIVER AVENUE. HOWELL ROAD, Planning and Environment Act 1987. PLENTY, VIC 3090 PLENTY, VIC 3090 The document must not be used for any YAN YEAN ROAD, YAN YEAN ROAD, purpose which may breach any PLENTY, VIC 3090 YARRAMBAT, VIC 3091 convright MGA CO-ORDINATES: E: 334550 ZONE: 55 (of approx centre of land N: 5829950 **GDA 94** in plan) VESTING OF ROADS AND/OR RESERVES **NOTATIONS** Roads and reserves vest in the council/body/person named when the appropriate vesting date is recorded or transfer registered. DEPTH LIMITATION DOES NOT APPLY Land to be acquired by compulsory process: ROADS R2-R7, R9-R29, R31-R39, Only roads and reserves marked thus (%) vest upon registration of this plan. R41-R48, R50-R55 & R57-R61 (ALL INCLUSIVE) COUNCIL/BODY/PERSON **IDENTIFIER** Land to be acquired by agreement: NIL All the land is to be acquired free from all encumbrances other than ROADS R2-R7, R9-R29, ROADS CORPORATION any easements specified on this plan. R31-R39, R41-R48, The land being subdivided is shown enclosed within thick continuous lines. R50-R55 & R57-R61 (ALL INCLUSIVE) Underlined dimensions shown thus 94.87 are not the result of this survey. Areas of Lots 2-7, Lots 9-29, Lots 31-39, Lots 41-48, Lots 50-55 and Lots 57-61 (all inclusive) have been obtained by deduction from Title. Lots 1, 8, 30, 40, 49 & 56 and Roads R1, R8, R30, R40, R49 & R56 have STAGING: been omitted from this plan. This is not a staged subdivision. SURVEY: Planning Permit No This plan is based on survey and is compiled from Road Corporation SP23491 -This survey has been connected to Permanent Marks Nos 42 (Nillumbik) and SP23510. 681, 682 & 683 (Morang) In Proclaimed Survey Area No. ----VESTING DATES & TRANSFER REGISTRATION DATES OF ACQUIRED LAND Land acquired Land acquired by Land acquired by compulsory process compulsory process by agreement Land Registry prior to certification after registration of plan reference of Land Assistant Registrar of transfers or Government Date of Government Date of Titles Signature affected Vestina Vestina notifications Gazette recording Gazette registration date date of vesting dates of vesting of transfer Page Page Year Year date REFER TO SHEET 2 FOR VESTING DATES OF ACQUIRED LAND **EASEMENT INFORMATION** LEGEND: A - Appurtenant Easement E - Encumbering Easement R - Encumbering Easement (Road) Easements marked (-) are existing easements. Easements marked (+) are created upon registration of this plan. Easements marked (\*) are created when the appropriate vesting date is recorded or transfer registered Easements marked (#) are removed when the appropriate vesting date is recorded or transfer registered. Easement Width Symbol Origin Land Benefited/In Favour Of Purpose

#### REFER TO SHEET 3 FOR EASEMENT INFORMATION

#### ROADS CORPORATION ROADS CORPORATION REF: JBN29931 REF: SP23492 PS1 VERSION: 03 **ORIGINAL SHEET** SHEET 1 OF 17 SURVEYORS FILE REF:S18115C SIZE: A3 Paroissien Grant & Associates Pty. Ltd. PGA SPEAR MAY 2015 Consulting Engineers & Surveyors PLAN REGISTERED Digitally signed by: Warren Kenneth Patching, Licensed TIME: 12:02pm DATE: 31/10/2019 H.L. Suite 10, 131 Bulleen Road, Balwyn North, Victoria 3104 Phone: (03) 9859 6400 Facsimile: (03) 9859 5022 Surveyor's Plan Version (3). 05/08/2019, SPEAR Ref: S135022M