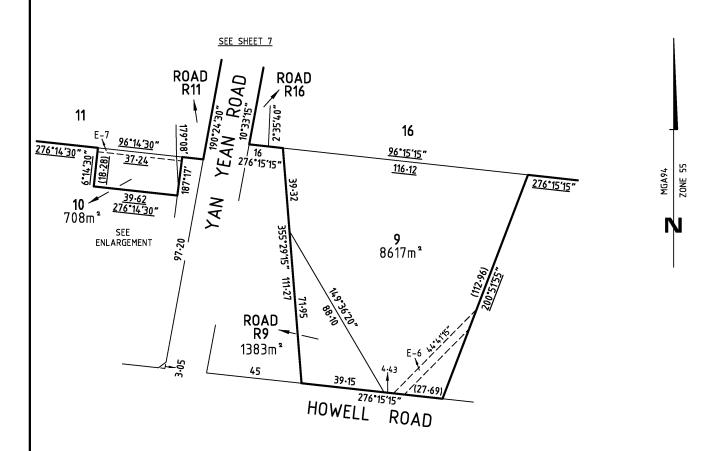

#### PLAN OF SUBDIVISION PS827184B **EDITION 1** Under Section 35 of the Subdivision Act 1988 Council Name: Nillumbik Shire Council LOCATION OF LAND PARISH: MORANG Council Reference Number: 4/2019/CERT Planning Permit Reference: Planning permit not required SPEAR Reference Number: S135022M CROWN PORTION: 5 (PART) SECTION: 4 This is a plan under section 35 of the Subdivision Act 1988 which does not create any CROWN PORTIONS: 2 (PART) & 3 (PART) additional lots This plan is exempt from Part 3 of the Subdivision Act 1988. Certification PARISH: NILLUMBIK CROWN PORTION: 14 (PART) This plan is certified under section 6 of the Subdivision Act 1988 SECTION: 22 Digitally signed by: Darrin Wayne Cleak for Nillumbik Shire Council on 22/08/2019 CROWN ALLOTMENTS: 1 (PART) & 5 (PART) **POSTAL ADDRESS:** This copied document to be made available (at time of subdivision) for the sole purpose of enabling DIAMOND CREEK ROAD, MACKELROY ROAD, DIAMOND CREEK, VIC 3089 PLENTY, VIC 3090 its consideration and review as part of a planning process under the RIVER AVENUE. HOWELL ROAD, Planning and Environment Act 1987. PLENTY, VIC 3090 PLENTY, VIC 3090 The document must not be used for any YAN YEAN ROAD, YAN YEAN ROAD, purpose which may breach any PLENTY, VIC 3090 YARRAMBAT, VIC 3091 convright MGA CO-ORDINATES: E: 334550 ZONE: 55 (of approx centre of land N: 5829950 **GDA 94** in plan) VESTING OF ROADS AND/OR RESERVES **NOTATIONS** Roads and reserves vest in the council/body/person named when the appropriate vesting date is recorded or transfer registered. DEPTH LIMITATION DOES NOT APPLY Land to be acquired by compulsory process: ROADS R2-R7, R9-R29, R31-R39, Only roads and reserves marked thus (%) vest upon registration of this plan. R41-R48, R50-R55 & R57-R61 (ALL INCLUSIVE) COUNCIL/BODY/PERSON **IDENTIFIER** Land to be acquired by agreement: NIL All the land is to be acquired free from all encumbrances other than ROADS R2-R7, R9-R29, ROADS CORPORATION any easements specified on this plan. R31-R39, R41-R48, The land being subdivided is shown enclosed within thick continuous lines. R50-R55 & R57-R61 (ALL INCLUSIVE) Underlined dimensions shown thus 94.87 are not the result of this survey. Areas of Lots 2-7, Lots 9-29, Lots 31-39, Lots 41-48, Lots 50-55 and Lots 57-61 (all inclusive) have been obtained by deduction from Title. Lots 1, 8, 30, 40, 49 & 56 and Roads R1, R8, R30, R40, R49 & R56 have STAGING: been omitted from this plan. This is not a staged subdivision. SURVEY: Planning Permit No This plan is based on survey and is compiled from Road Corporation SP23491 -This survey has been connected to Permanent Marks Nos 42 (Nillumbik) and SP23510. 681, 682 & 683 (Morang) In Proclaimed Survey Area No. ----VESTING DATES & TRANSFER REGISTRATION DATES OF ACQUIRED LAND Land acquired Land acquired by Land acquired by compulsory process compulsory process by agreement Land Registry prior to certification after registration of plan reference of Land Assistant Registrar of transfers or Government Date of Government Date of Titles Signature affected Vestina Vestina notifications Gazette recording Gazette registration date date of vesting dates of vesting of transfer Page Page Year Year date REFER TO SHEET 2 FOR VESTING DATES OF ACQUIRED LAND **EASEMENT INFORMATION** LEGEND: A - Appurtenant Easement E - Encumbering Easement R - Encumbering Easement (Road) Easements marked (-) are existing easements. Easements marked (+) are created upon registration of this plan. Easements marked (\*) are created when the appropriate vesting date is recorded or transfer registered Easements marked (#) are removed when the appropriate vesting date is recorded or transfer registered. Easement Width Symbol Origin Land Benefited/In Favour Of Purpose

#### REFER TO SHEET 3 FOR EASEMENT INFORMATION

#### ROADS CORPORATION ROADS CORPORATION REF: JBN29931 REF: SP23492 PS1 VERSION: 03 **ORIGINAL SHEET** SHEET 1 OF 17 SURVEYORS FILE REF:S18115C SIZE: A3 Paroissien Grant & Associates Pty. Ltd. PGA SPEAR MAY 2015 Consulting Engineers & Surveyors PLAN REGISTERED Digitally signed by: Warren Kenneth Patching, Licensed TIME: 12:02pm DATE: 31/10/2019 H.L. Suite 10, 131 Bulleen Road, Balwyn North, Victoria 3104 Phone: (03) 9859 6400 Facsimile: (03) 9859 5022 Surveyor's Plan Version (3). 05/08/2019, SPEAR Ref: S135022M