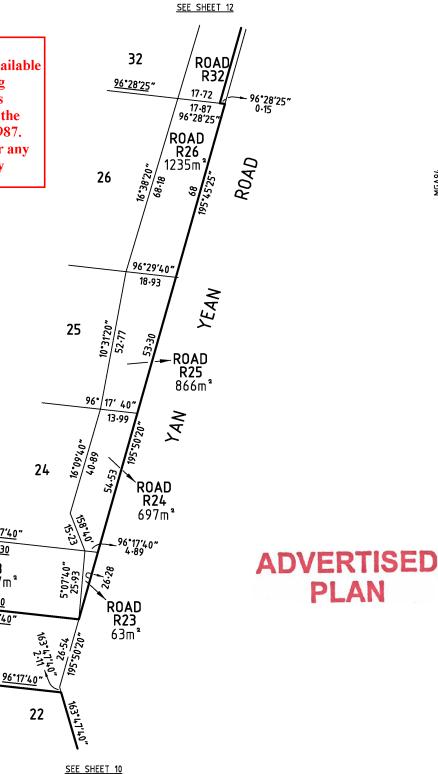

#### PLAN OF SUBDIVISION PS827184B **EDITION 1** Under Section 35 of the Subdivision Act 1988 Council Name: Nillumbik Shire Council LOCATION OF LAND PARISH: MORANG Council Reference Number: 4/2019/CERT Planning Permit Reference: Planning permit not required SPEAR Reference Number: S135022M CROWN PORTION: 5 (PART) SECTION: 4 This is a plan under section 35 of the Subdivision Act 1988 which does not create any CROWN PORTIONS: 2 (PART) & 3 (PART) additional lots This plan is exempt from Part 3 of the Subdivision Act 1988. Certification PARISH: NILLUMBIK CROWN PORTION: 14 (PART) This plan is certified under section 6 of the Subdivision Act 1988 SECTION: 22 Digitally signed by: Darrin Wayne Cleak for Nillumbik Shire Council on 22/08/2019 CROWN ALLOTMENTS: 1 (PART) & 5 (PART) **POSTAL ADDRESS:** This copied document to be made available (at time of subdivision) for the sole purpose of enabling DIAMOND CREEK ROAD, MACKELROY ROAD, DIAMOND CREEK, VIC 3089 PLENTY, VIC 3090 its consideration and review as part of a planning process under the RIVER AVENUE. HOWELL ROAD, Planning and Environment Act 1987. PLENTY, VIC 3090 PLENTY, VIC 3090 The document must not be used for any YAN YEAN ROAD, YAN YEAN ROAD, purpose which may breach any PLENTY, VIC 3090 YARRAMBAT, VIC 3091 convright MGA CO-ORDINATES: E: 334550 ZONE: 55 (of approx centre of land N: 5829950 **GDA 94** in plan) VESTING OF ROADS AND/OR RESERVES **NOTATIONS** Roads and reserves vest in the council/body/person named when the appropriate vesting date is recorded or transfer registered. DEPTH LIMITATION DOES NOT APPLY Land to be acquired by compulsory process: ROADS R2-R7, R9-R29, R31-R39, Only roads and reserves marked thus (%) vest upon registration of this plan. R41-R48, R50-R55 & R57-R61 (ALL INCLUSIVE) COUNCIL/BODY/PERSON **IDENTIFIER** Land to be acquired by agreement: NIL All the land is to be acquired free from all encumbrances other than ROADS R2-R7, R9-R29, ROADS CORPORATION any easements specified on this plan. R31-R39, R41-R48, The land being subdivided is shown enclosed within thick continuous lines. R50-R55 & R57-R61 (ALL INCLUSIVE) Underlined dimensions shown thus 94.87 are not the result of this survey. Areas of Lots 2-7, Lots 9-29, Lots 31-39, Lots 41-48, Lots 50-55 and Lots 57-61 (all inclusive) have been obtained by deduction from Title. Lots 1, 8, 30, 40, 49 & 56 and Roads R1, R8, R30, R40, R49 & R56 have STAGING: been omitted from this plan. This is not a staged subdivision. SURVEY: Planning Permit No This plan is based on survey and is compiled from Road Corporation SP23491 -This survey has been connected to Permanent Marks Nos 42 (Nillumbik) and SP23510. 681, 682 & 683 (Morang) In Proclaimed Survey Area No. ----VESTING DATES & TRANSFER REGISTRATION DATES OF ACQUIRED LAND Land acquired Land acquired by Land acquired by compulsory process compulsory process by agreement Land Registry prior to certification after registration of plan reference of Land Assistant Registrar of transfers or Government Date of Government Date of Titles Signature affected Vestina Vestina notifications Gazette recording Gazette registration date date of vesting dates of vesting of transfer Page Page Year Year date REFER TO SHEET 2 FOR VESTING DATES OF ACQUIRED LAND **EASEMENT INFORMATION** LEGEND: A - Appurtenant Easement E - Encumbering Easement R - Encumbering Easement (Road) Easements marked (-) are existing easements. Easements marked (+) are created upon registration of this plan. Easements marked (\*) are created when the appropriate vesting date is recorded or transfer registered Easements marked (#) are removed when the appropriate vesting date is recorded or transfer registered. Easement Width Symbol Origin Land Benefited/In Favour Of Purpose

#### REFER TO SHEET 3 FOR EASEMENT INFORMATION

#### ROADS CORPORATION ROADS CORPORATION REF: JBN29931 REF: SP23492 PS1 VERSION: 03 **ORIGINAL SHEET** SHEET 1 OF 17 SURVEYORS FILE REF:S18115C SIZE: A3 Paroissien Grant & Associates Pty. Ltd. PGA SPEAR MAY 2015 Consulting Engineers & Surveyors PLAN REGISTERED Digitally signed by: Warren Kenneth Patching, Licensed TIME: 12:02pm DATE: 31/10/2019 H.L. Suite 10, 131 Bulleen Road, Balwyn North, Victoria 3104 Phone: (03) 9859 6400 Facsimile: (03) 9859 5022 Surveyor's Plan Version (3). 05/08/2019, SPEAR Ref: S135022M