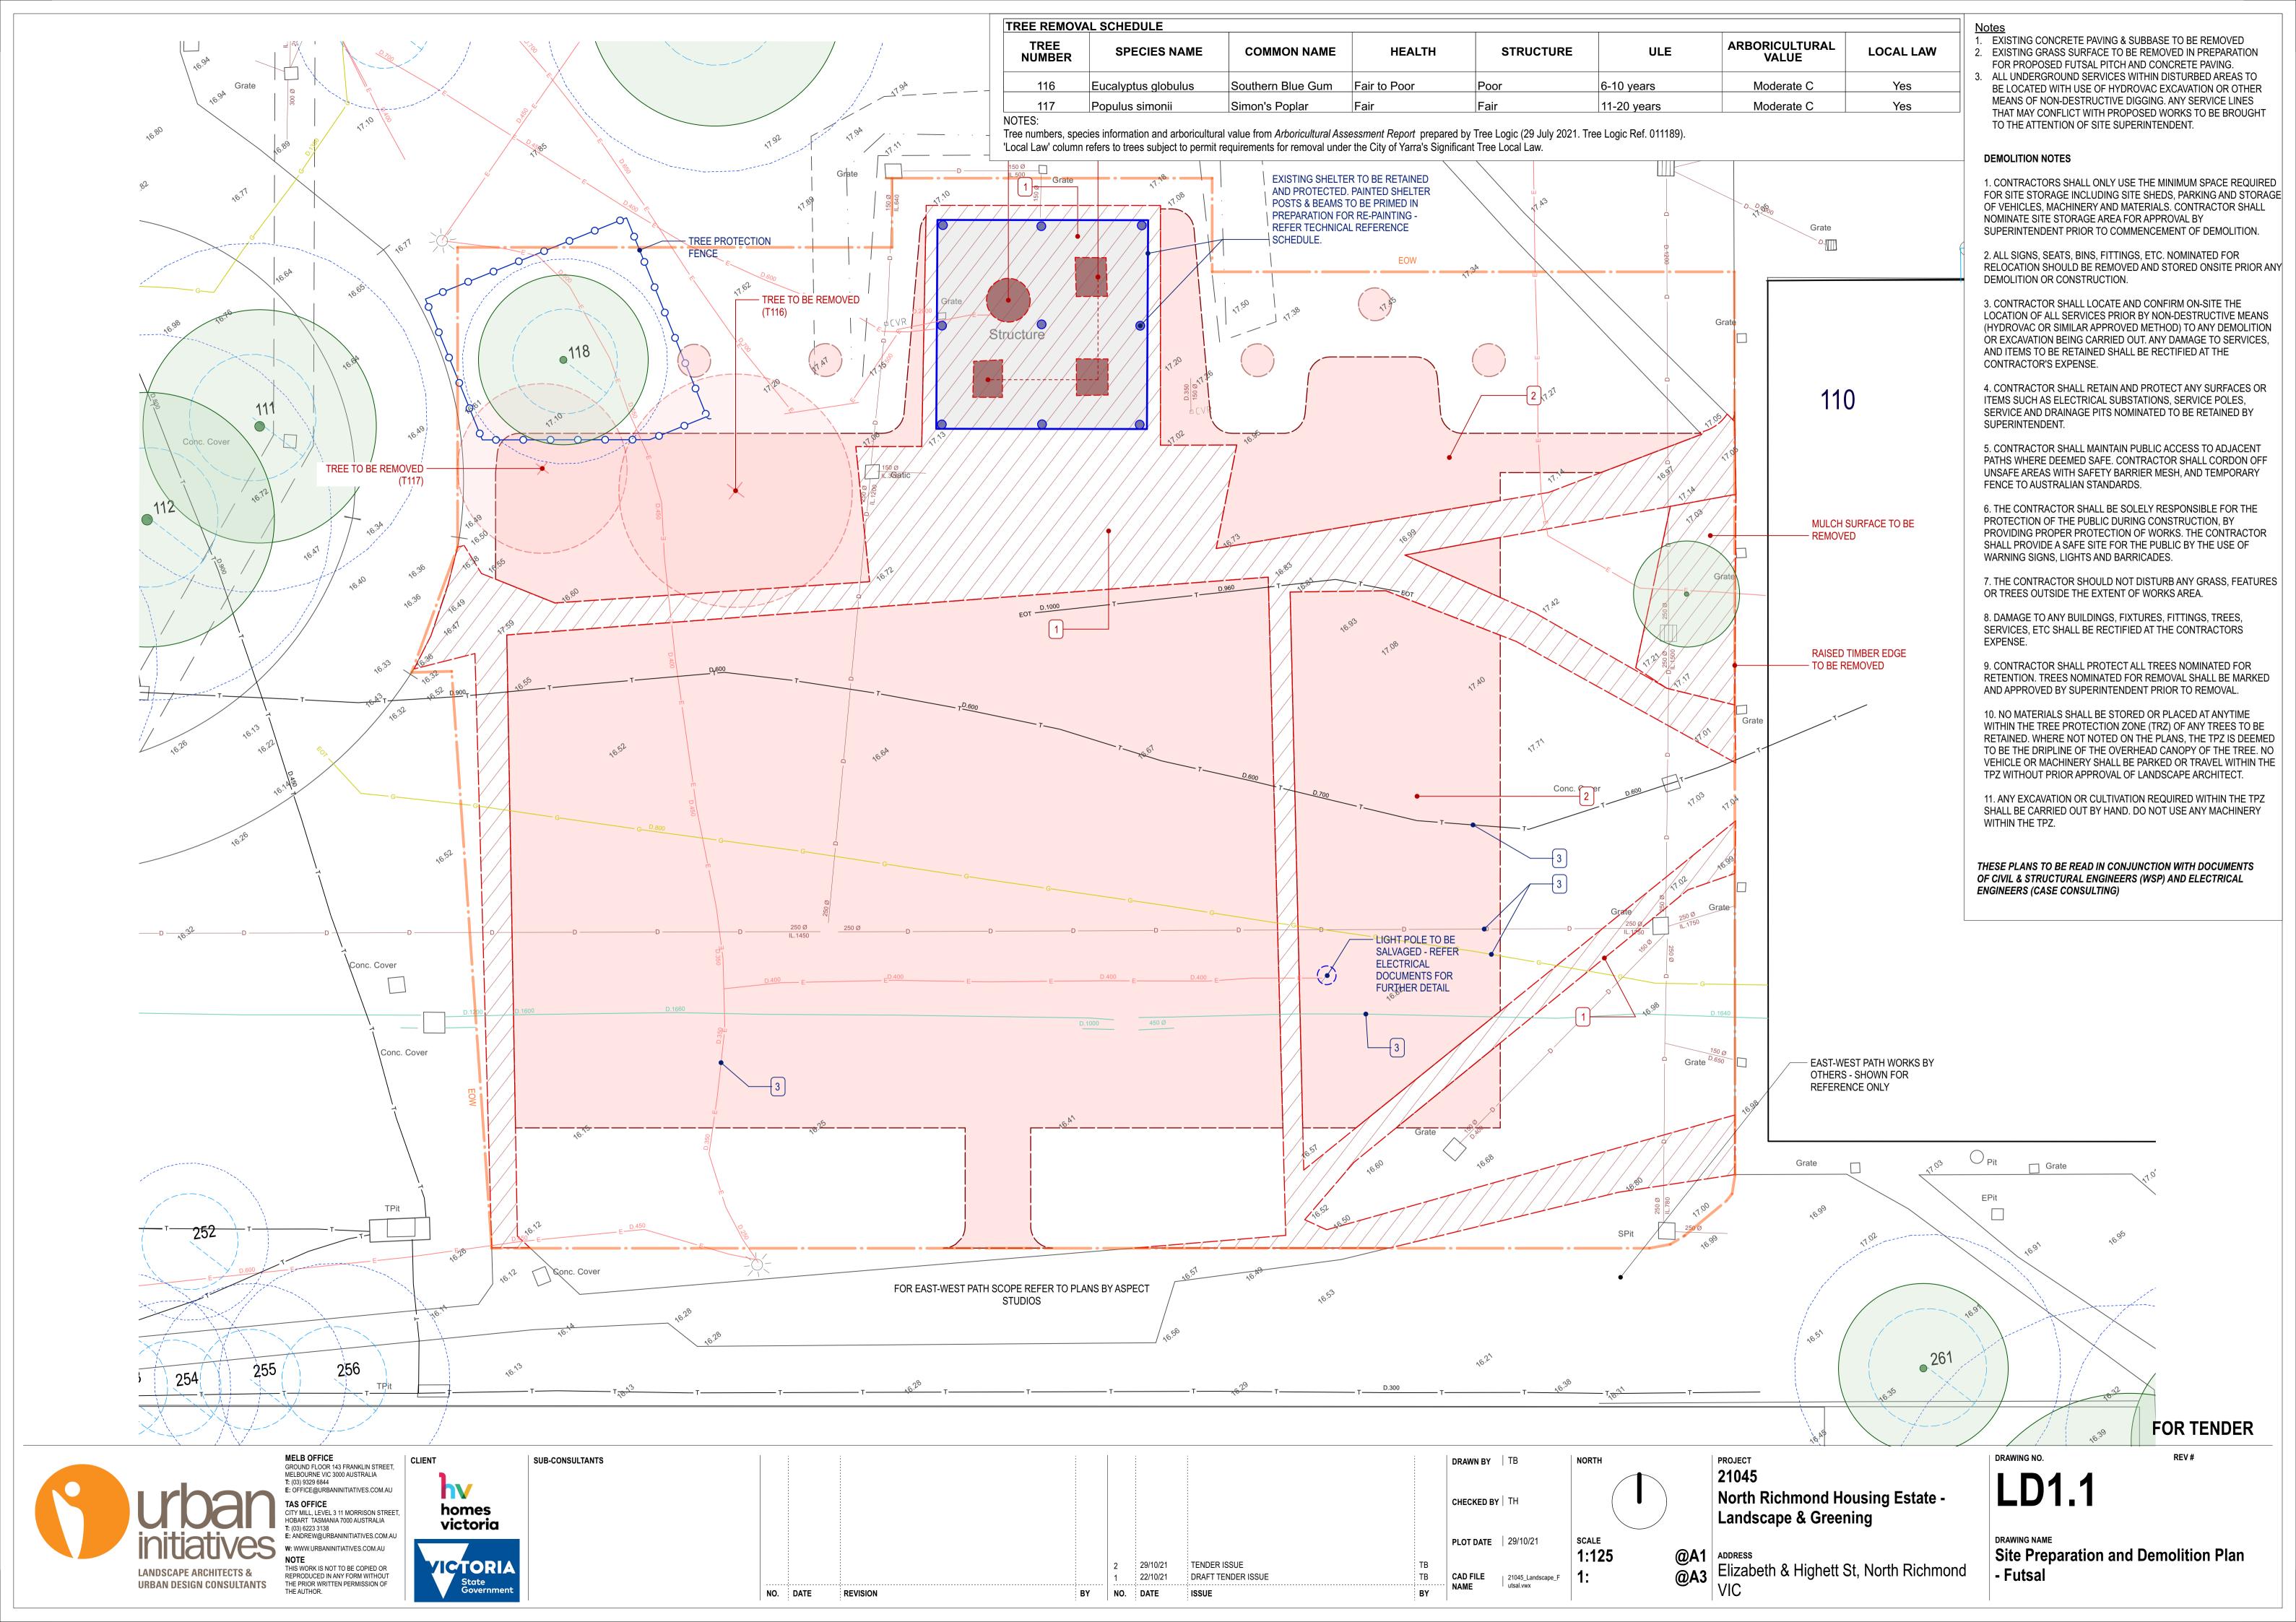

DRAWING NO. **LD0.0** 

Cover Page, Drawing Register & Site **Location Plan** 

**FOR TENDER** 

DRAWING REGISTER **COVER PAGE, LOCATION PLAN, LEGEND & DRAWING REGISTER** 

SITE PREPARATION & DEMOLITION PLAN

**SURFACES & MATERIALS PLAN** SETOUT PLAN

PLANTING PLAN

**SECTIONS AND ELEVATIONS** 

**DETAILS 01 DETAILS 02** 

**LEGEND** 

**PAVING** NORMAL GREY CONCRETE PAVING EXPOSED AGGREGATE CONCRETE PAVING PV2.1 SYNTHETIC TURF **GRASSING** 

**INSTANT TURF** GRASS SPRIGS (TO MAKE GOOD AREAS) SOFTSCAPE

SO1.1 MULCH TO TREE PLANTING

PROPOSED ADVANCED TREE PLANTING

**EDGES & WALLS** 

**FENCES & GATES** 

**FURNITURE & FIXTURES** 

**LIGHTING & FIXTURES** 

**TREES & PLANTING** 

● — — FE1.1 BLACK CYCLONEMESH FENCING (3.6m)