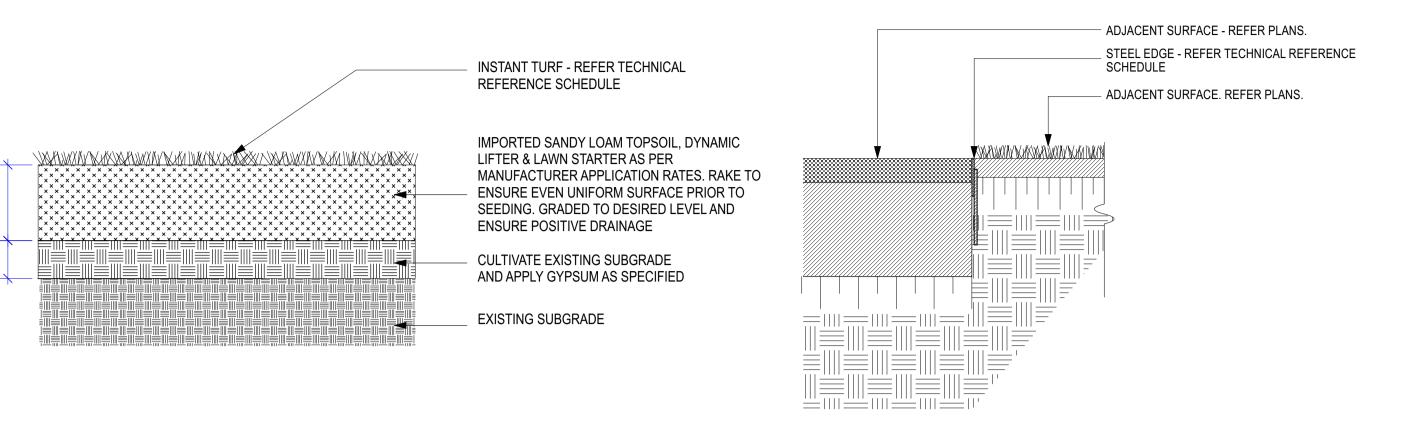

REV#

TYPICAL CONCRETE PAVING (PV1.1) DETAIL Scale: 1:10

SYNTHETIC TURF (PV2.1) DETAIL Scale: 1:10

**INSTANT TURF (GR1.1) DETAIL** Scale: 1:10

TYPICAL STEEL EDGE (LE1.1) DETAIL Scale: 1:10

TREE IN LAWN DETAIL Scale: 1:20