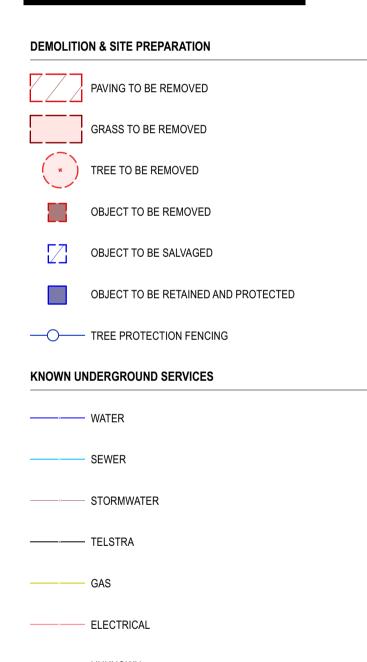

PLANTING PLAN

**SECTIONS AND ELEVATIONS** 

**DETAILS 01 DETAILS 02** 

**LEGEND** 

**PAVING** NORMAL GREY CONCRETE PAVING EXPOSED AGGREGATE CONCRETE PAVING PV2.1 SYNTHETIC TURF **GRASSING** 

**INSTANT TURF** GRASS SPRIGS (TO MAKE GOOD AREAS) SOFTSCAPE

SO1.1 MULCH TO TREE PLANTING

PROPOSED ADVANCED TREE PLANTING

**EDGES & WALLS** 

**FENCES & GATES** 

**FURNITURE & FIXTURES** 

**LIGHTING & FIXTURES** 

**TREES & PLANTING** 

● — — FE1.1 BLACK CYCLONEMESH FENCING (3.6m)

FE2.1
BLACK CYCLONEMESH GATES (1.1m)

SEAT WITH BACK & ARMRESTS TYPE 01

LOOKOUT TABLE AND STOOLS

LF2.1
COMMUNAL TABLE PICNIC SETTING

LF3.2 STEEL OUTDOOR TABLE TENNIS TABLE

LF4.1
REPAINTING TO SHELTER POSTS & BEAMS

EXISTING TREE TO BE RETAINED

LF5.1
ACCESSIBLE DRINKING FOUNTAIN WITH DOG BOWL

BIN SURROUND (WITH SPACE ALLOCATION FOR FUTURE

LX1.1

FUTSAL FLOODLIGHTING ON 15m POLES - REFER ELECTRICAL

ELECTRICAL PILLAR / CONTROL BOARD - REFER ELECTRICAL ENGINEER DOCUMENTS

LF3.1
RETRACTABLE FUTSAL GOALS

---- FE1.2
CURTAIN DIVIDER NET (3.6m)

Elevation 01 Scale: 1:100

Elevation 02

FOR CONSTRUCTION

REV#

MELB OFFICE GROUND FLOOR 143 FRANKLIN STREET, MELBOURNE VIC 3000 AUSTRALIA CLIENT E: OFFICE@URBANINITIATIVES.COM.AU TAS OFFICE CITY MILL, LEVEL 3 11 MORRISON STREET, HOBART TASMANIA 7000 AUSTRALIA E: ANDREW@URBANINITIATIVES.COM.AU W: WWW.URBANINITIATIVES.COM.AU NOTE