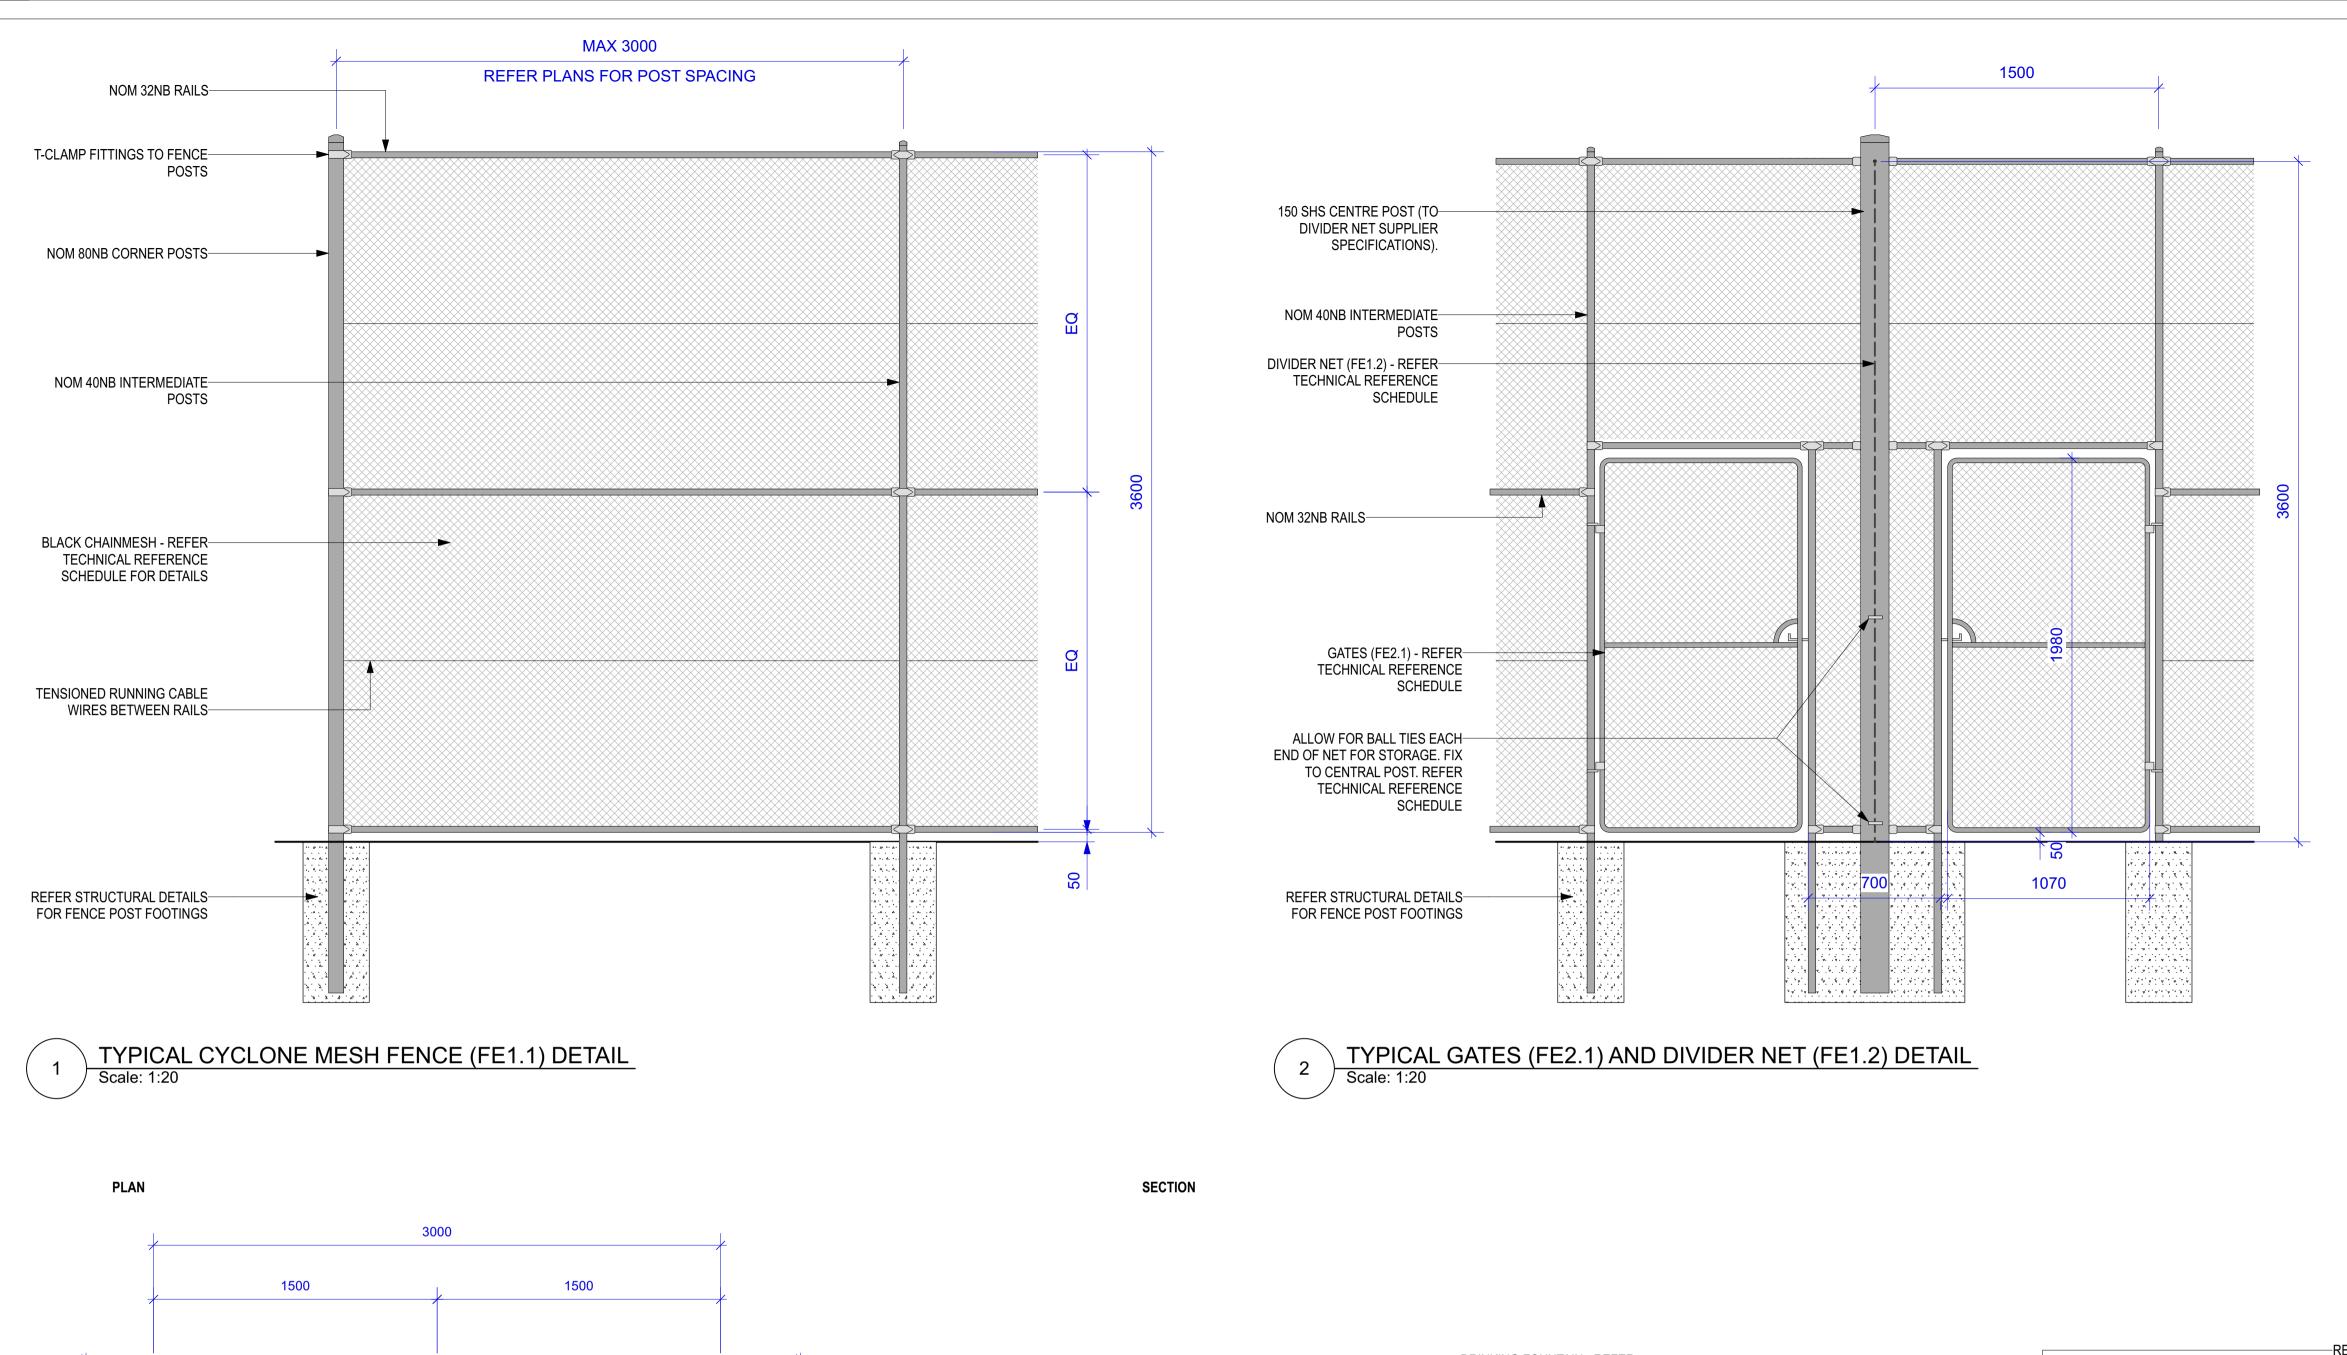

SO1.1 MULCH TO TREE PLANTING

PROPOSED ADVANCED TREE PLANTING

**EDGES & WALLS** 

**FENCES & GATES** 

**FURNITURE & FIXTURES** 

**LIGHTING & FIXTURES** 

**TREES & PLANTING** 

● — — FE1.1 BLACK CYCLONEMESH FENCING (3.6m)

FE2.1
BLACK CYCLONEMESH GATES (1.1m)

SEAT WITH BACK & ARMRESTS TYPE 01

LOOKOUT TABLE AND STOOLS

LF2.1
COMMUNAL TABLE PICNIC SETTING

LF3.2 STEEL OUTDOOR TABLE TENNIS TABLE

LF4.1
REPAINTING TO SHELTER POSTS & BEAMS

LF3.1
RETRACTABLE FUTSAL GOALS

---- FE1.2
CURTAIN DIVIDER NET (3.6m)

Elevation 01 Scale: 1:100

Elevation 02

FOR CONSTRUCTION

REV#

MELB OFFICE GROUND FLOOR 143 FRANKLIN STREET, MELBOURNE VIC 3000 AUSTRALIA CLIENT E: OFFICE@URBANINITIATIVES.COM.AU TAS OFFICE CITY MILL, LEVEL 3 11 MORRISON STREET, HOBART TASMANIA 7000 AUSTRALIA E: ANDREW@URBANINITIATIVES.COM.AU W: WWW.URBANINITIATIVES.COM.AU NOTE