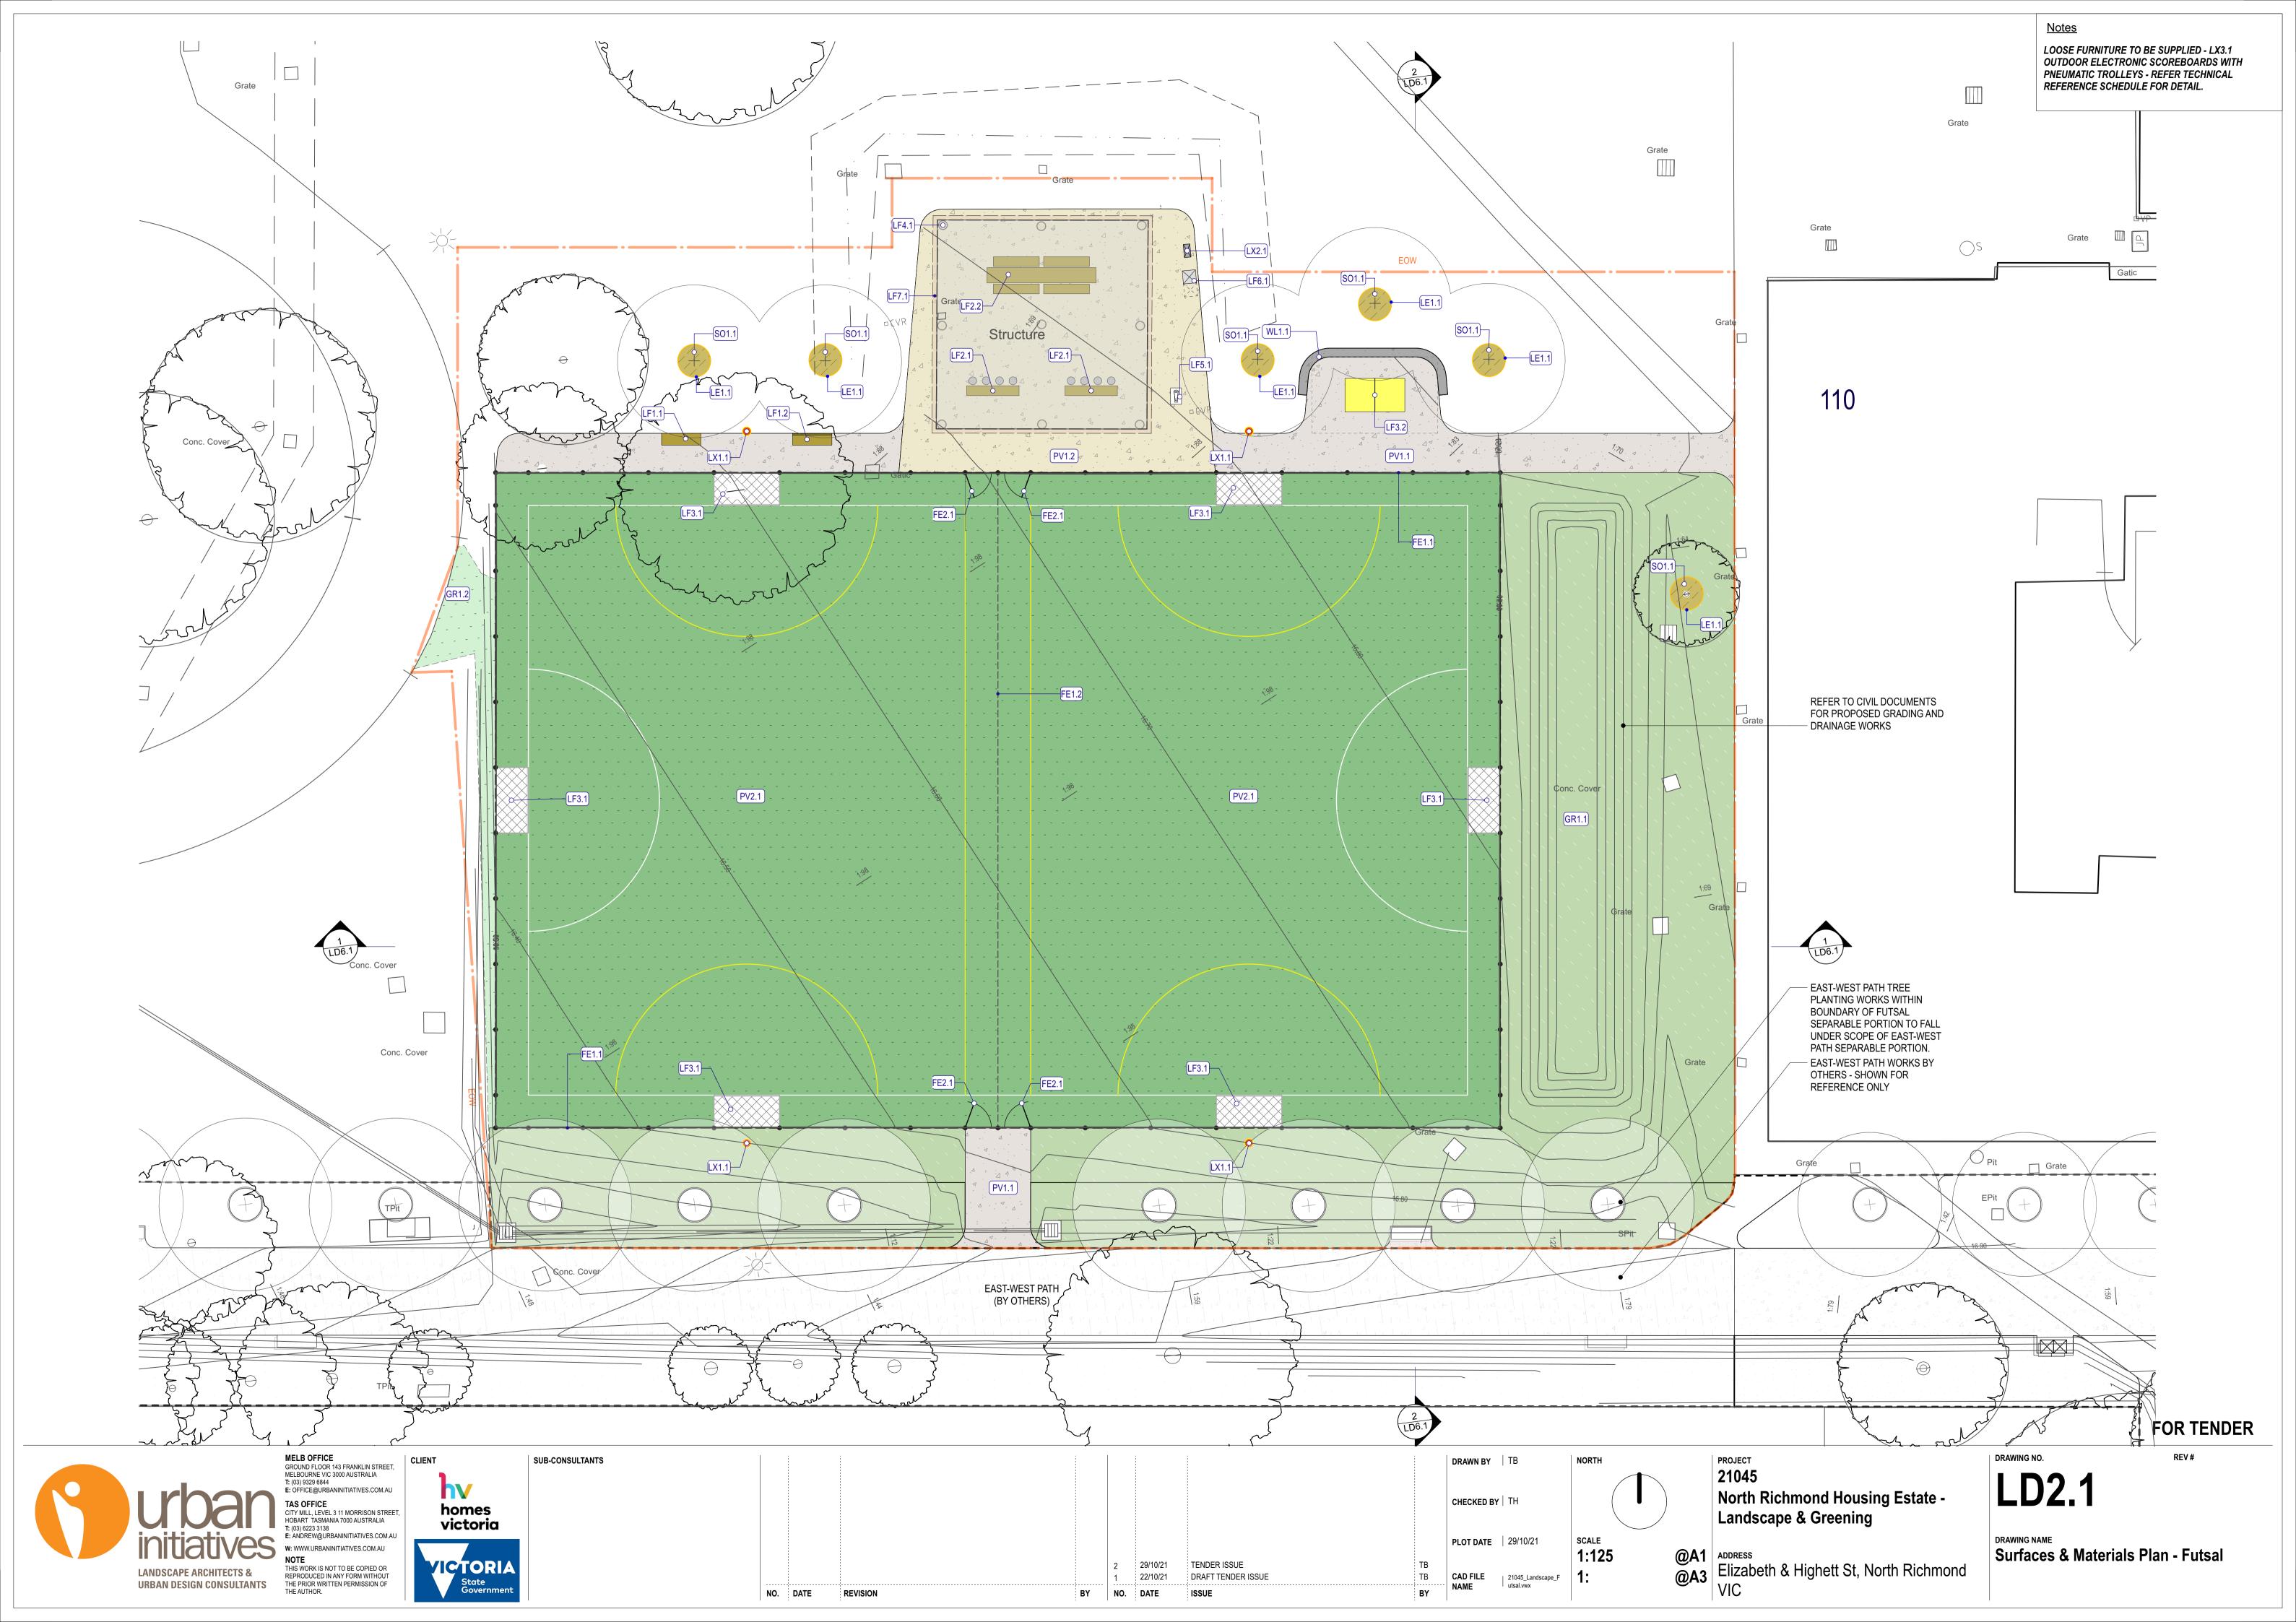

PLANTING PLAN

**SECTIONS AND ELEVATIONS** 

**DETAILS 01 DETAILS 02** 

**LEGEND** 

**PAVING** NORMAL GREY CONCRETE PAVING EXPOSED AGGREGATE CONCRETE PAVING PV2.1 SYNTHETIC TURF **GRASSING** 

**INSTANT TURF** GRASS SPRIGS (TO MAKE GOOD AREAS) SOFTSCAPE

SO1.1 MULCH TO TREE PLANTING

PROPOSED ADVANCED TREE PLANTING

**EDGES & WALLS** 

**FENCES & GATES** 

**FURNITURE & FIXTURES** 

**LIGHTING & FIXTURES** 

**TREES & PLANTING** 

● — — FE1.1 BLACK CYCLONEMESH FENCING (3.6m)

FE2.1
BLACK CYCLONEMESH GATES (1.1m)

SEAT WITH BACK & ARMRESTS TYPE 01

LOOKOUT TABLE AND STOOLS

LF2.1
COMMUNAL TABLE PICNIC SETTING

LF3.2 STEEL OUTDOOR TABLE TENNIS TABLE

LF4.1
REPAINTING TO SHELTER POSTS & BEAMS

EXISTING TREE TO BE RETAINED

LF5.1
ACCESSIBLE DRINKING FOUNTAIN WITH DOG BOWL

BIN SURROUND (WITH SPACE ALLOCATION FOR FUTURE

LX1.1

FUTSAL FLOODLIGHTING ON 15m POLES - REFER ELECTRICAL

ELECTRICAL PILLAR / CONTROL BOARD - REFER ELECTRICAL ENGINEER DOCUMENTS

LF3.1
RETRACTABLE FUTSAL GOALS

---- FE1.2
CURTAIN DIVIDER NET (3.6m)

Elevation 01 Scale: 1:100

Elevation 02

FOR CONSTRUCTION

REV#

MELB OFFICE GROUND FLOOR 143 FRANKLIN STREET, MELBOURNE VIC 3000 AUSTRALIA CLIENT E: OFFICE@URBANINITIATIVES.COM.AU TAS OFFICE CITY MILL, LEVEL 3 11 MORRISON STREET, HOBART TASMANIA 7000 AUSTRALIA E: ANDREW@URBANINITIATIVES.COM.AU W: WWW.URBANINITIATIVES.COM.AU NOTE