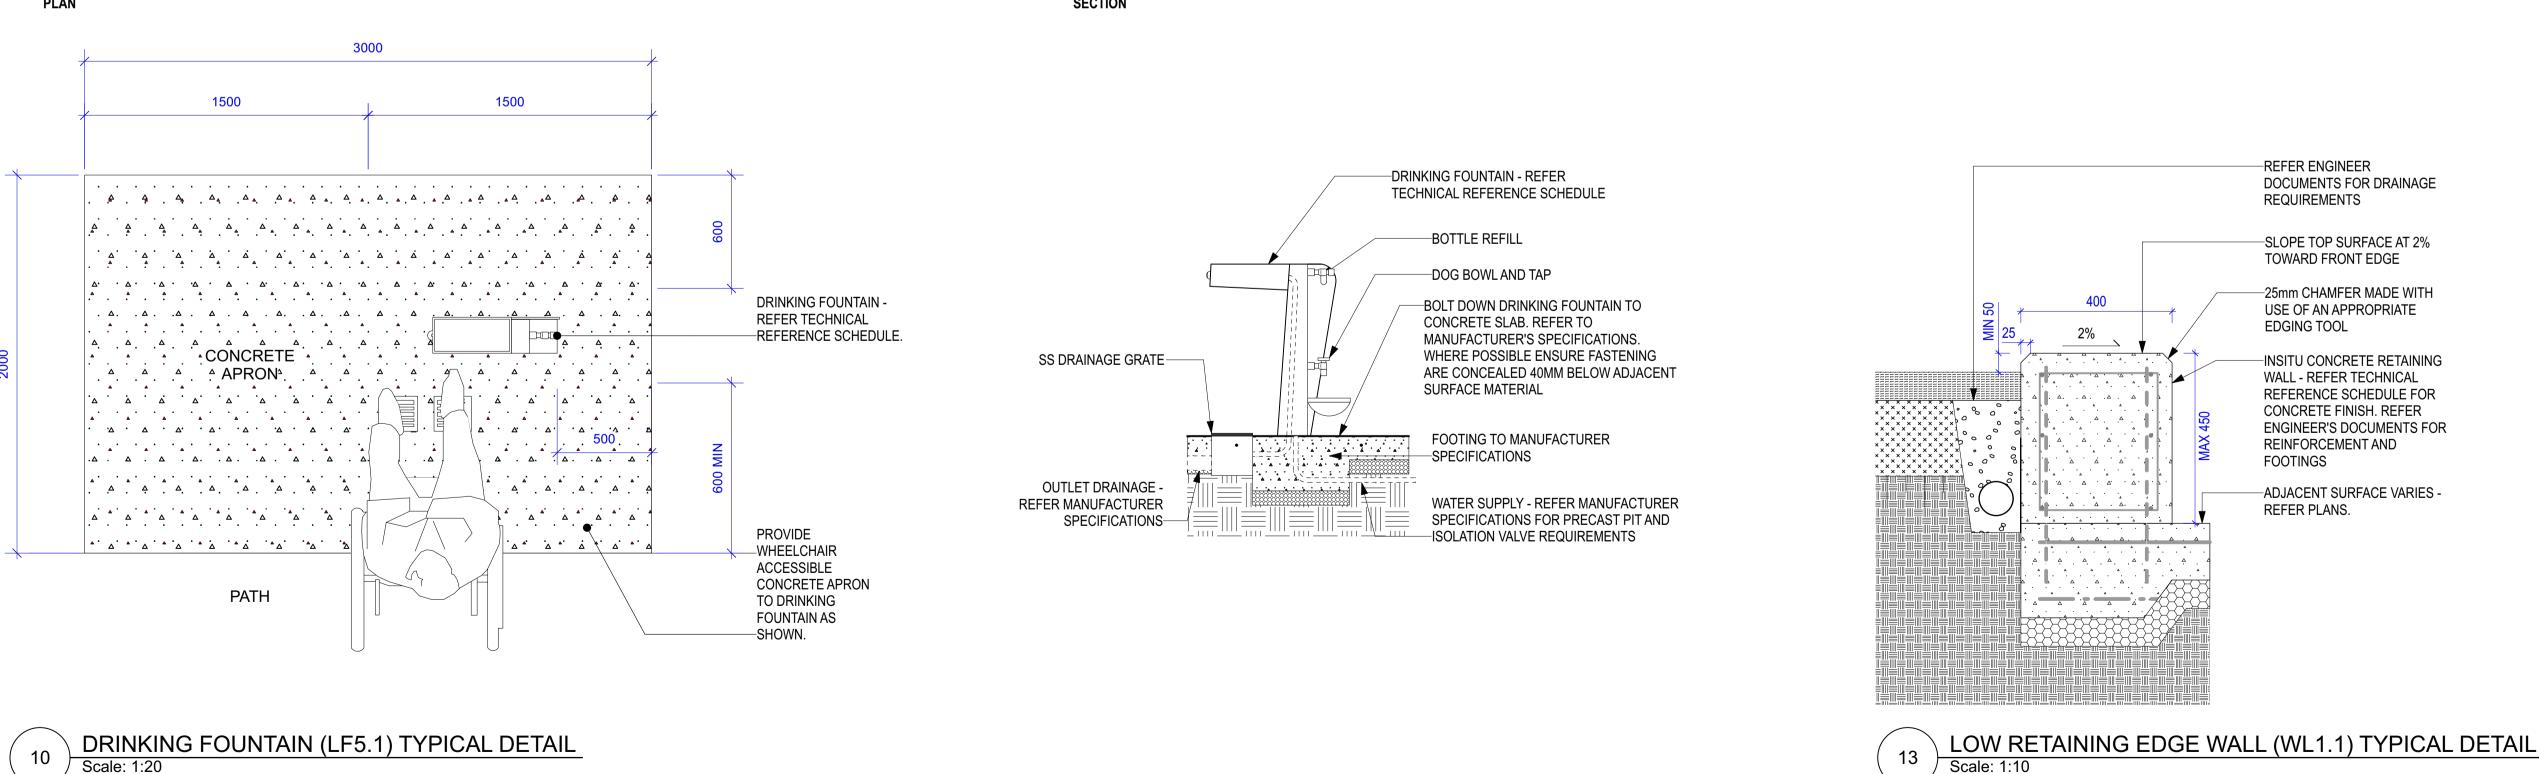

EXISTING TREE TO BE RETAINED

LF5.1
ACCESSIBLE DRINKING FOUNTAIN WITH DOG BOWL

BIN SURROUND (WITH SPACE ALLOCATION FOR FUTURE

LX1.1

FUTSAL FLOODLIGHTING ON 15m POLES - REFER ELECTRICAL

ELECTRICAL PILLAR / CONTROL BOARD - REFER ELECTRICAL ENGINEER DOCUMENTS