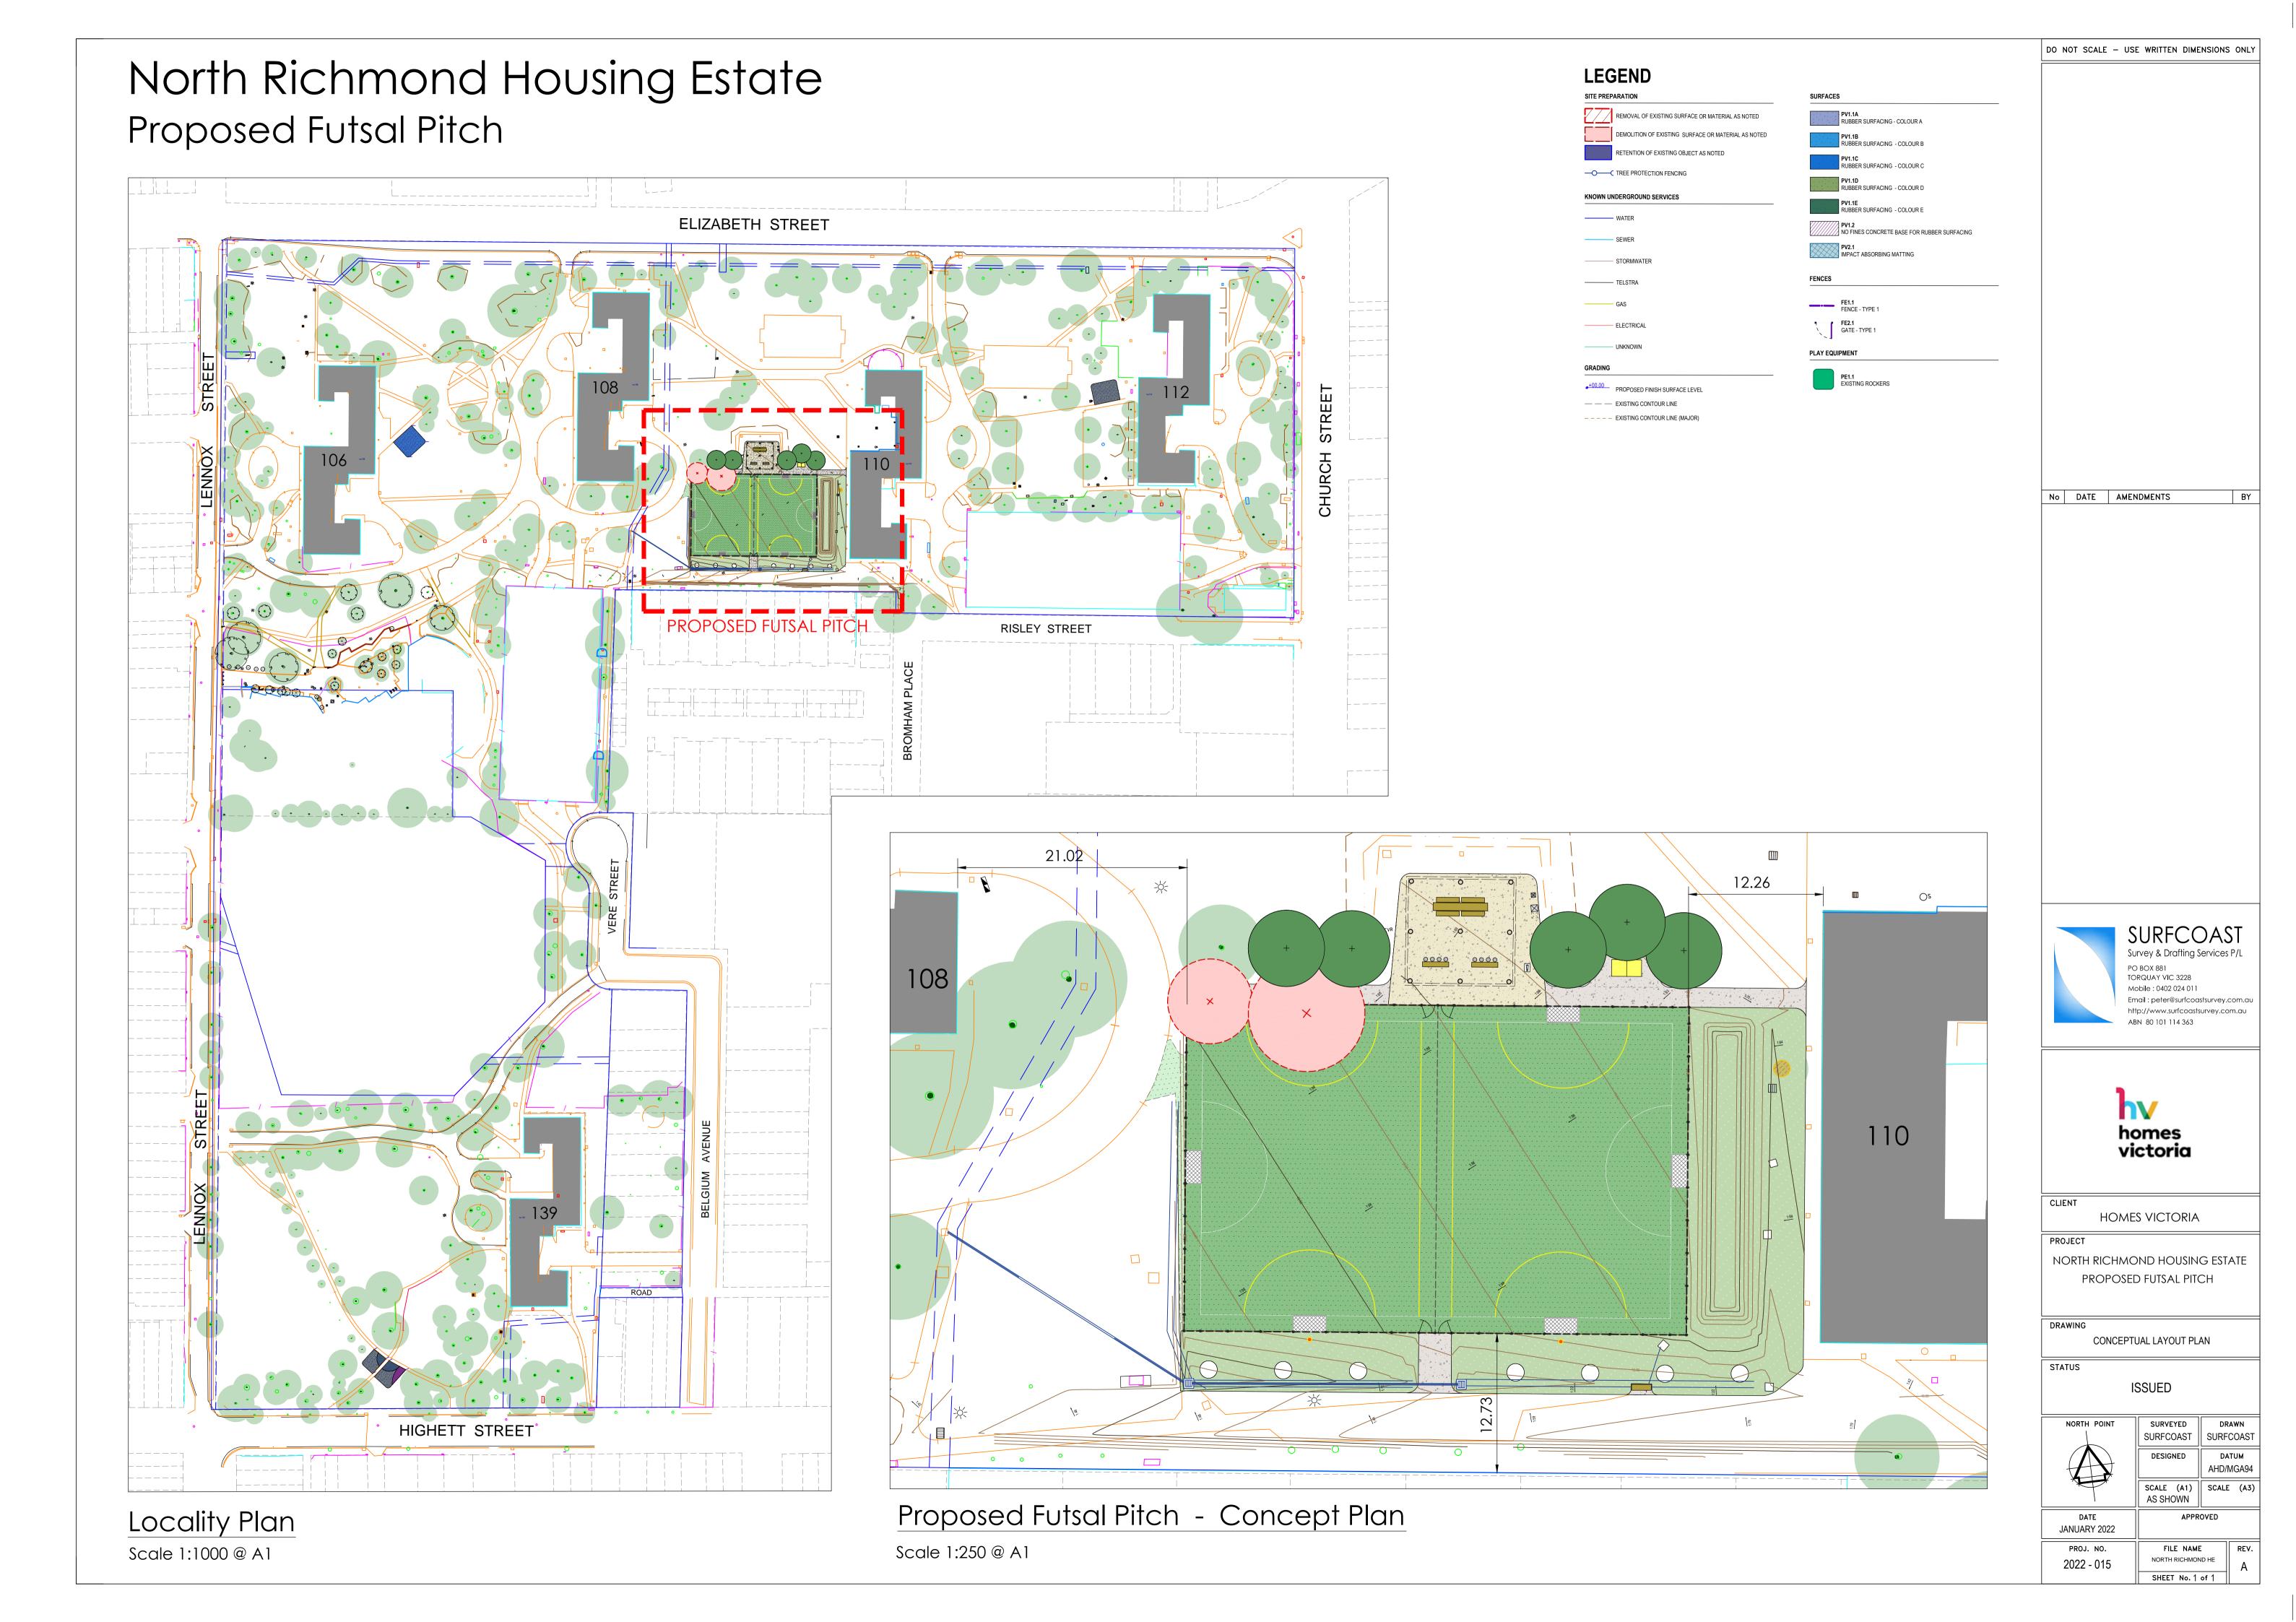

DRAWING NO. **LD0.0** 

Cover Page, Drawing Register & Site **Location Plan** 

**FOR TENDER** 

DRAWING REGISTER **COVER PAGE, LOCATION PLAN, LEGEND & DRAWING REGISTER** 

SITE PREPARATION & DEMOLITION PLAN

**SURFACES & MATERIALS PLAN** SETOUT PLAN

PLANTING PLAN

**SECTIONS AND ELEVATIONS** 

**DETAILS 01 DETAILS 02** 

**LEGEND** 

**PAVING** NORMAL GREY CONCRETE PAVING EXPOSED AGGREGATE CONCRETE PAVING PV2.1 SYNTHETIC TURF **GRASSING** 

**INSTANT TURF** GRASS SPRIGS (TO MAKE GOOD AREAS) SOFTSCAPE

SO1.1 MULCH TO TREE PLANTING

PROPOSED ADVANCED TREE PLANTING

**EDGES & WALLS** 

**FENCES & GATES** 

**FURNITURE & FIXTURES** 

**LIGHTING & FIXTURES** 

**TREES & PLANTING** 

● — — FE1.1 BLACK CYCLONEMESH FENCING (3.6m)

FE2.1
BLACK CYCLONEMESH GATES (1.1m)

SEAT WITH BACK & ARMRESTS TYPE 01

LOOKOUT TABLE AND STOOLS

LF2.1
COMMUNAL TABLE PICNIC SETTING

LF3.2 STEEL OUTDOOR TABLE TENNIS TABLE

LF4.1
REPAINTING TO SHELTER POSTS & BEAMS

EXISTING TREE TO BE RETAINED

LF5.1
ACCESSIBLE DRINKING FOUNTAIN WITH DOG BOWL

BIN SURROUND (WITH SPACE ALLOCATION FOR FUTURE

LX1.1

FUTSAL FLOODLIGHTING ON 15m POLES - REFER ELECTRICAL

ELECTRICAL PILLAR / CONTROL BOARD - REFER ELECTRICAL ENGINEER DOCUMENTS

LF3.1
RETRACTABLE FUTSAL GOALS

---- FE1.2
CURTAIN DIVIDER NET (3.6m)

Elevation 01 Scale: 1:100

Elevation 02

FOR CONSTRUCTION

REV#

MELB OFFICE GROUND FLOOR 143 FRANKLIN STREET, MELBOURNE VIC 3000 AUSTRALIA CLIENT E: OFFICE@URBANINITIATIVES.COM.AU TAS OFFICE CITY MILL, LEVEL 3 11 MORRISON STREET, HOBART TASMANIA 7000 AUSTRALIA E: ANDREW@URBANINITIATIVES.COM.AU W: WWW.URBANINITIATIVES.COM.AU NOTE