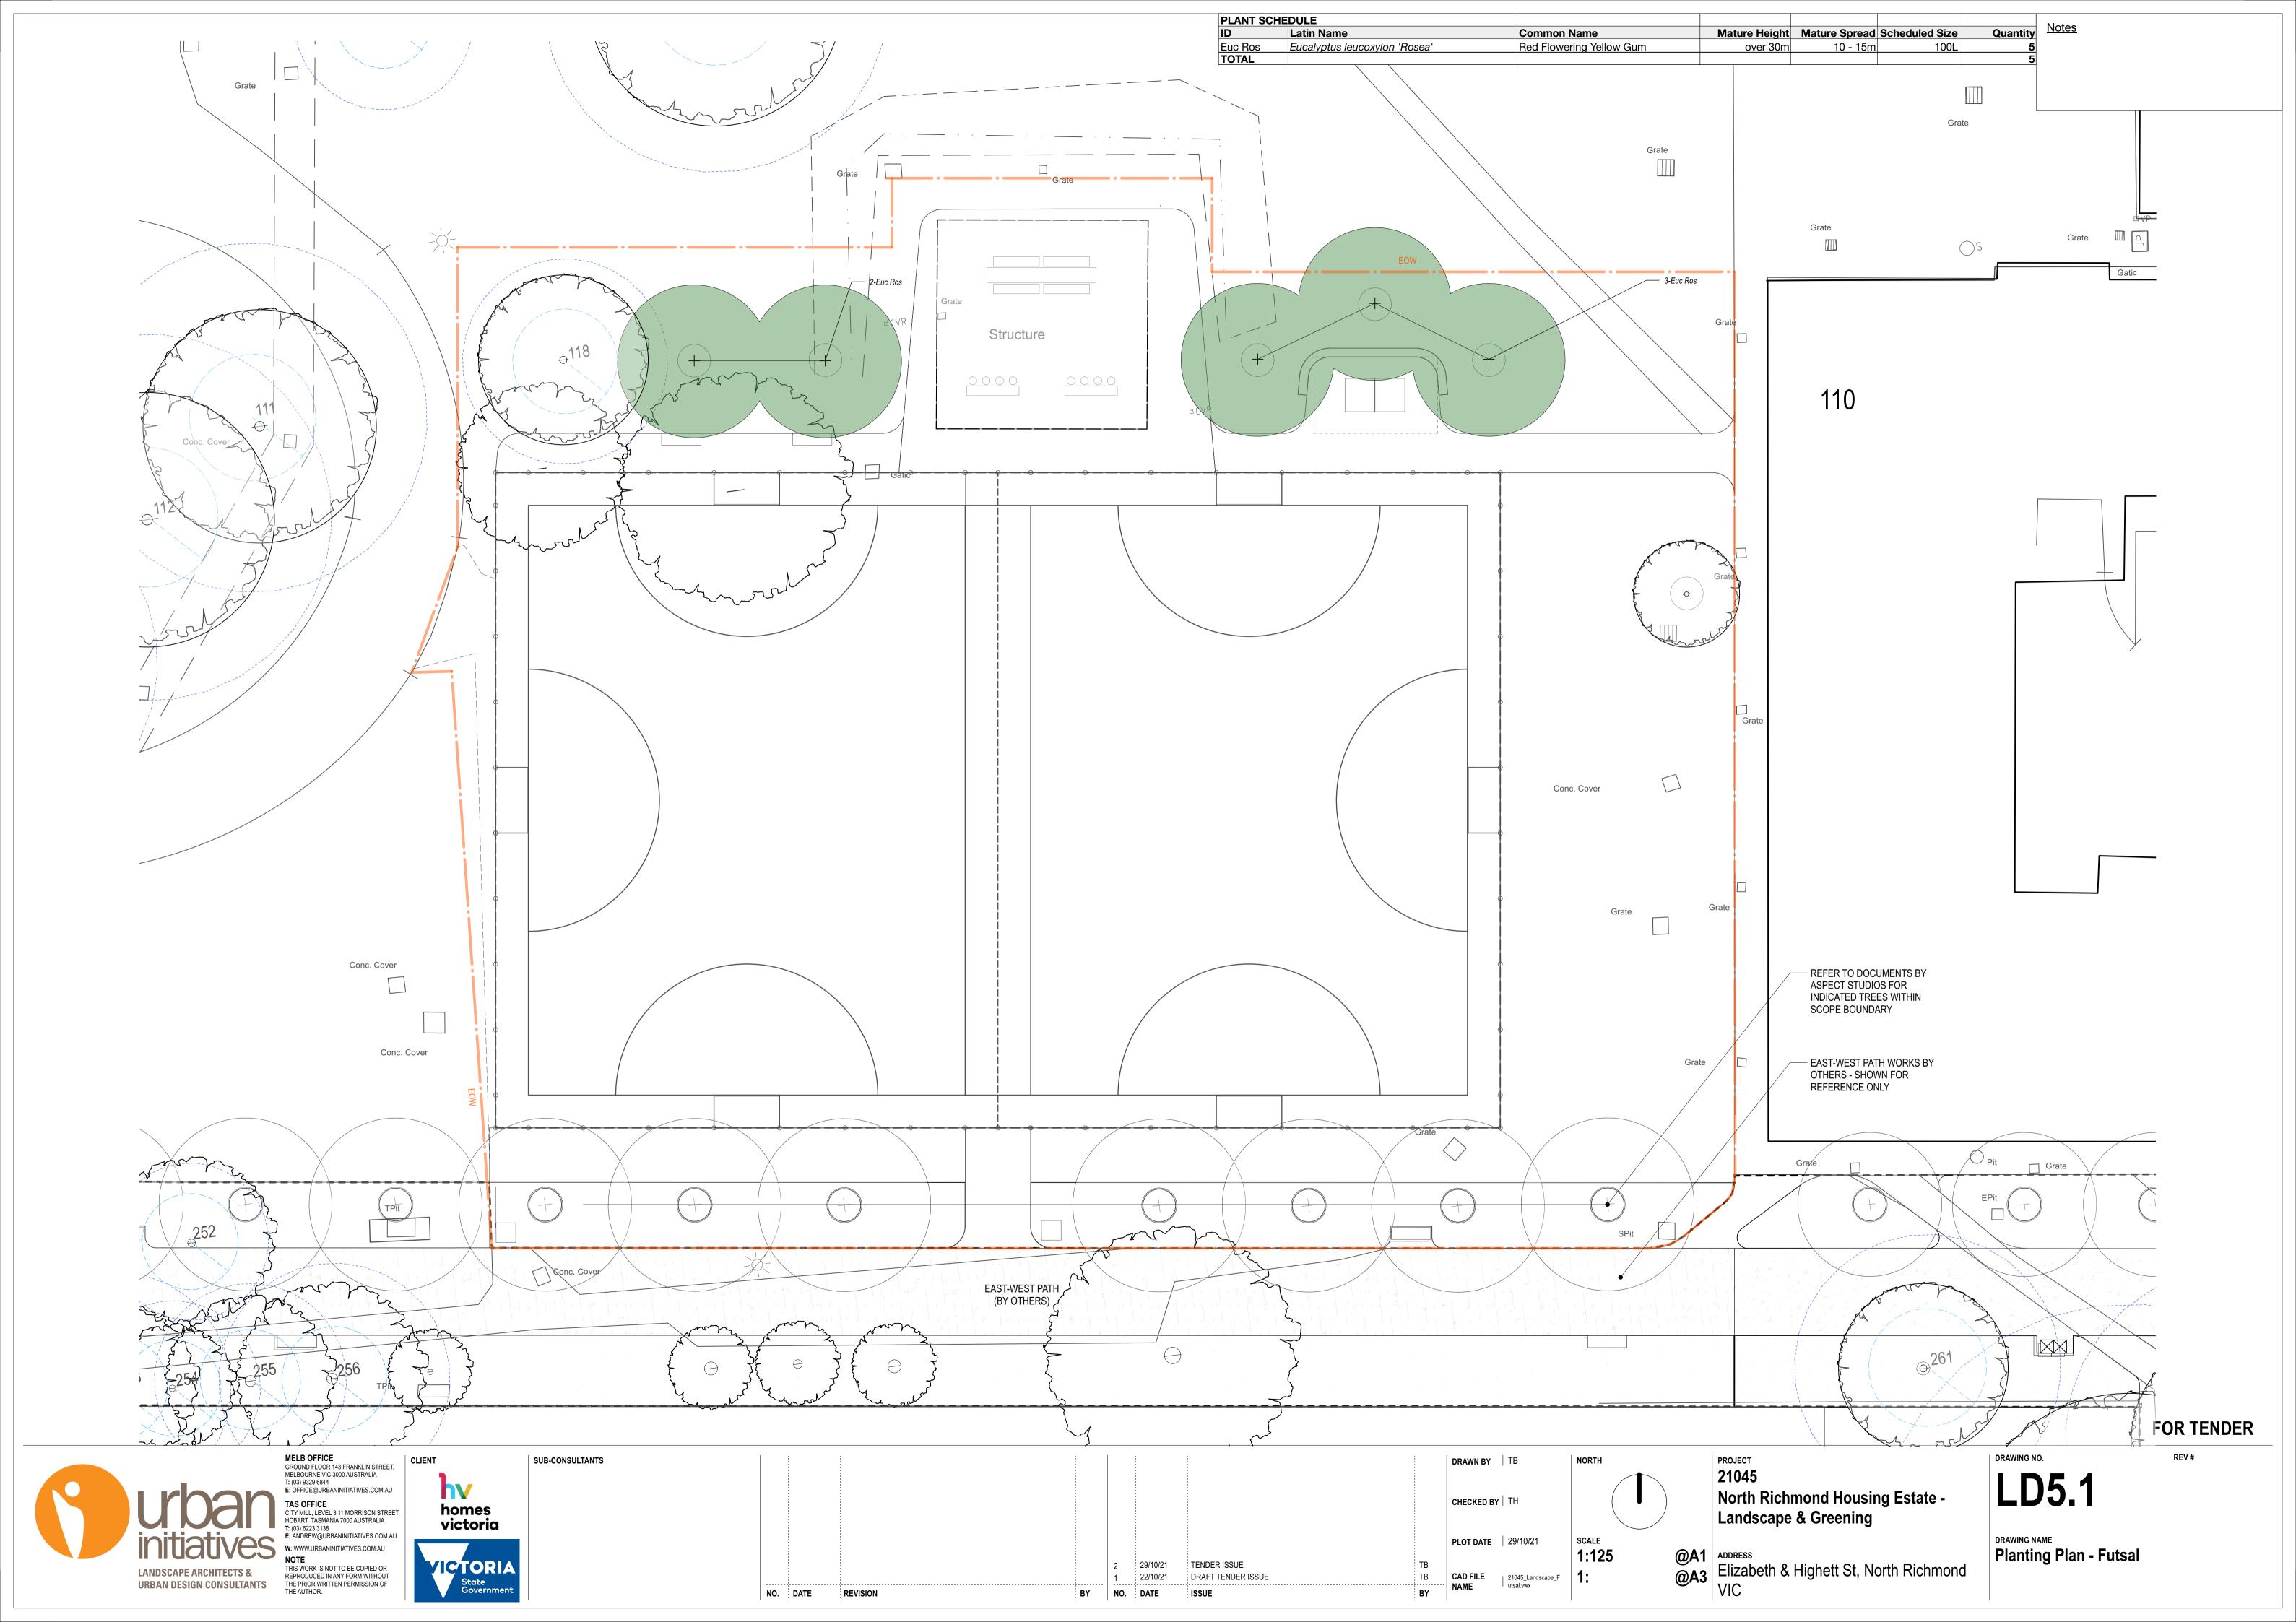

PLANTING PLAN

**SECTIONS AND ELEVATIONS** 

**DETAILS 01 DETAILS 02** 

**LEGEND** 

**PAVING** NORMAL GREY CONCRETE PAVING EXPOSED AGGREGATE CONCRETE PAVING PV2.1 SYNTHETIC TURF **GRASSING** 

**INSTANT TURF** GRASS SPRIGS (TO MAKE GOOD AREAS) SOFTSCAPE

EXISTING TREE TO BE RETAINED

LF5.1
ACCESSIBLE DRINKING FOUNTAIN WITH DOG BOWL

BIN SURROUND (WITH SPACE ALLOCATION FOR FUTURE

LX1.1

FUTSAL FLOODLIGHTING ON 15m POLES - REFER ELECTRICAL

ELECTRICAL PILLAR / CONTROL BOARD - REFER ELECTRICAL ENGINEER DOCUMENTS