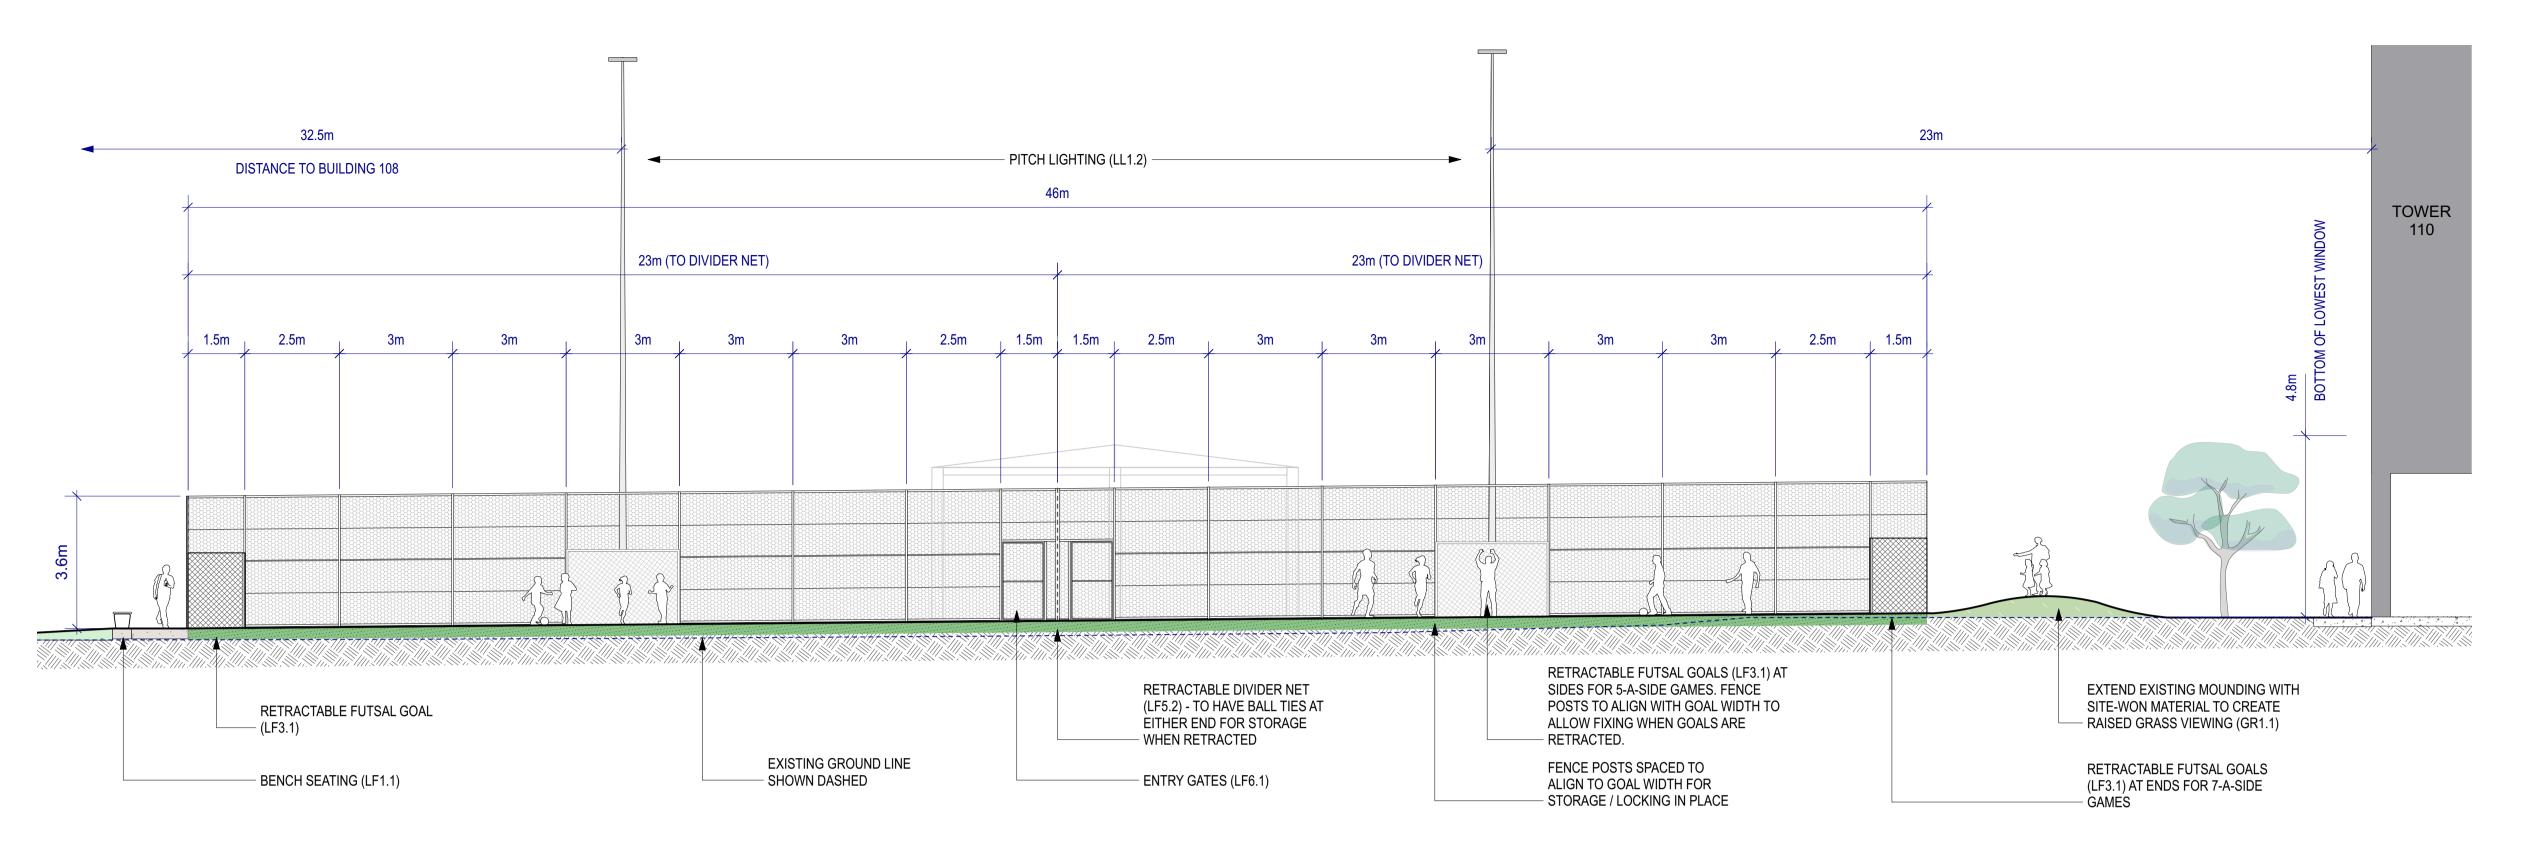

EXISTING TREE TO BE RETAINED

LF5.1
ACCESSIBLE DRINKING FOUNTAIN WITH DOG BOWL

BIN SURROUND (WITH SPACE ALLOCATION FOR FUTURE

LX1.1

FUTSAL FLOODLIGHTING ON 15m POLES - REFER ELECTRICAL

ELECTRICAL PILLAR / CONTROL BOARD - REFER ELECTRICAL ENGINEER DOCUMENTS

LF3.1
RETRACTABLE FUTSAL GOALS

---- FE1.2
CURTAIN DIVIDER NET (3.6m)

Elevation 01 Scale: 1:100

Elevation 02

FOR CONSTRUCTION

REV#

MELB OFFICE GROUND FLOOR 143 FRANKLIN STREET, MELBOURNE VIC 3000 AUSTRALIA CLIENT E: OFFICE@URBANINITIATIVES.COM.AU TAS OFFICE CITY MILL, LEVEL 3 11 MORRISON STREET, HOBART TASMANIA 7000 AUSTRALIA E: ANDREW@URBANINITIATIVES.COM.AU W: WWW.URBANINITIATIVES.COM.AU NOTE

Elizabeth & Highett St, North Richmond

DRAWING NO. LD6.1

DRAWING NAME Sections & Elevations 01

Scale: 1:20

LANDSCAPE ARCHITECTS &

**URBAN DESIGN CONSULTANTS** 

MELB OFFICE

TAS OFFICE