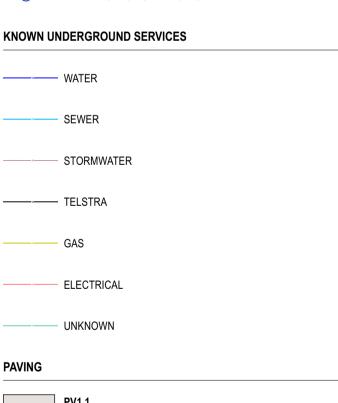

PLANTING PLAN

**SECTIONS AND ELEVATIONS** 

**DETAILS 01 DETAILS 02** 

**LEGEND** 

**PAVING** NORMAL GREY CONCRETE PAVING EXPOSED AGGREGATE CONCRETE PAVING PV2.1 SYNTHETIC TURF **GRASSING** 

**INSTANT TURF** GRASS SPRIGS (TO MAKE GOOD AREAS) SOFTSCAPE

SO1.1 MULCH TO TREE PLANTING

PROPOSED ADVANCED TREE PLANTING

**EDGES & WALLS** 

**FENCES & GATES** 

**FURNITURE & FIXTURES** 

**LIGHTING & FIXTURES** 

**TREES & PLANTING** 

● — — FE1.1 BLACK CYCLONEMESH FENCING (3.6m)