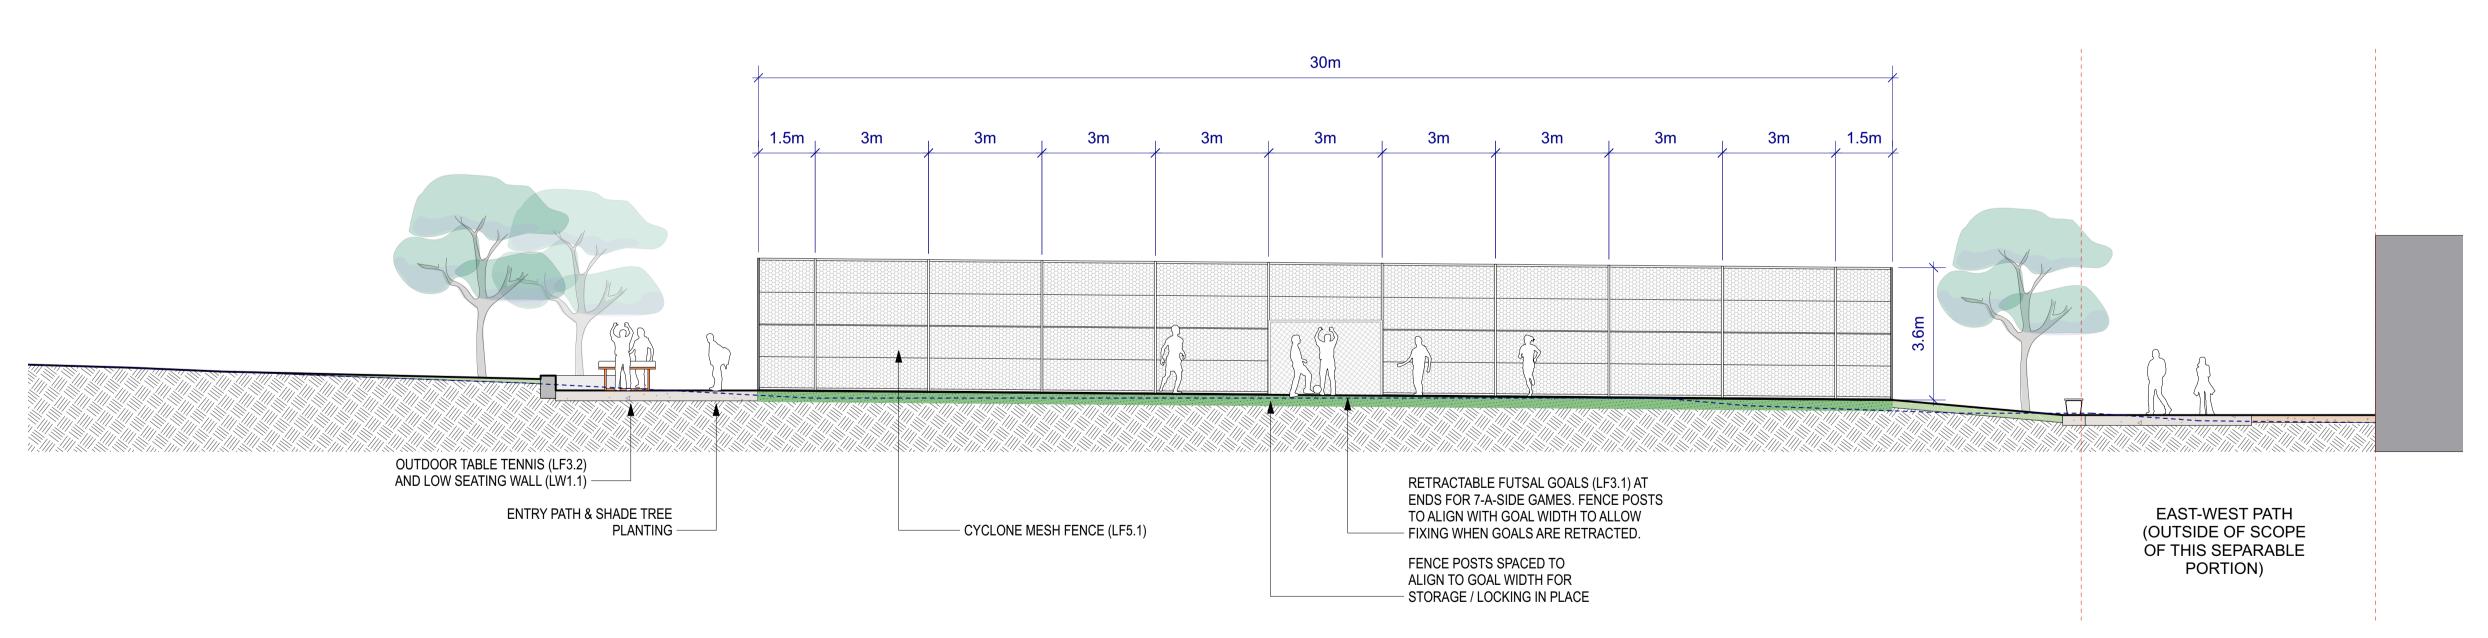

SO1.1 MULCH TO TREE PLANTING

PROPOSED ADVANCED TREE PLANTING

**EDGES & WALLS** 

**FENCES & GATES** 

**FURNITURE & FIXTURES** 

**LIGHTING & FIXTURES** 

**TREES & PLANTING** 

● — — FE1.1 BLACK CYCLONEMESH FENCING (3.6m)

FE2.1
BLACK CYCLONEMESH GATES (1.1m)

SEAT WITH BACK & ARMRESTS TYPE 01

LOOKOUT TABLE AND STOOLS

LF2.1
COMMUNAL TABLE PICNIC SETTING

LF3.2 STEEL OUTDOOR TABLE TENNIS TABLE

LF4.1
REPAINTING TO SHELTER POSTS & BEAMS

EXISTING TREE TO BE RETAINED

LF5.1
ACCESSIBLE DRINKING FOUNTAIN WITH DOG BOWL

BIN SURROUND (WITH SPACE ALLOCATION FOR FUTURE

LX1.1

FUTSAL FLOODLIGHTING ON 15m POLES - REFER ELECTRICAL

ELECTRICAL PILLAR / CONTROL BOARD - REFER ELECTRICAL ENGINEER DOCUMENTS

LF3.1
RETRACTABLE FUTSAL GOALS

---- FE1.2
CURTAIN DIVIDER NET (3.6m)

Elevation 01 Scale: 1:100

Elevation 02

FOR CONSTRUCTION

REV#

MELB OFFICE GROUND FLOOR 143 FRANKLIN STREET, MELBOURNE VIC 3000 AUSTRALIA CLIENT E: OFFICE@URBANINITIATIVES.COM.AU TAS OFFICE CITY MILL, LEVEL 3 11 MORRISON STREET, HOBART TASMANIA 7000 AUSTRALIA E: ANDREW@URBANINITIATIVES.COM.AU W: WWW.URBANINITIATIVES.COM.AU NOTE

Elizabeth & Highett St, North Richmond

DRAWING NO. LD6.1

DRAWING NAME Sections & Elevations 01

Scale: 1:20

LANDSCAPE ARCHITECTS &

**URBAN DESIGN CONSULTANTS** 

MELB OFFICE

TAS OFFICE