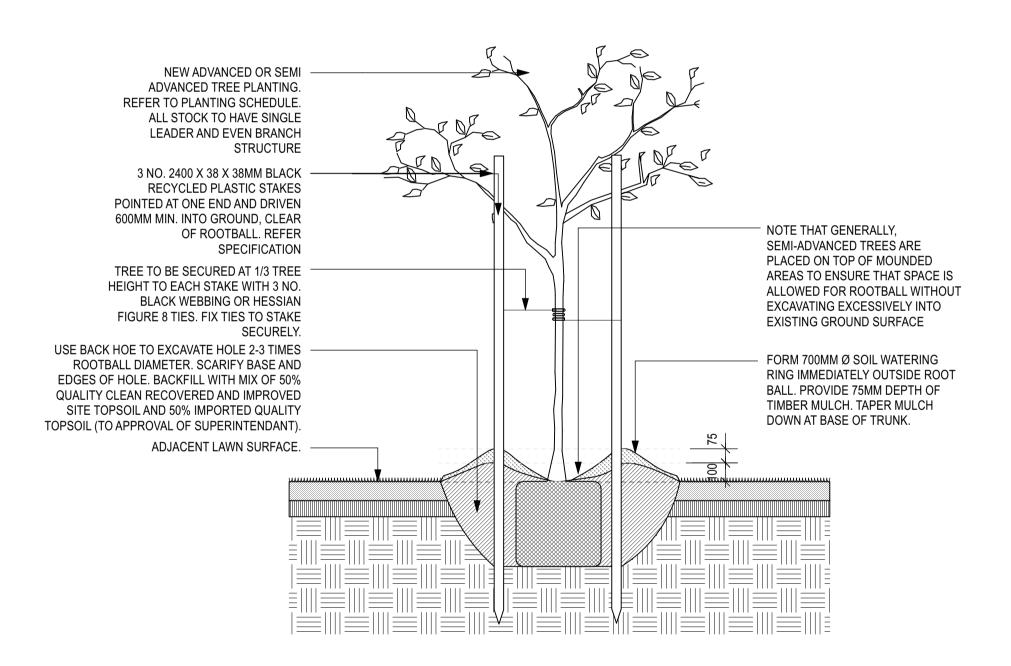

REV#

TYPICAL CONCRETE PAVING (PV1.1) DETAIL Scale: 1:10

SYNTHETIC TURF (PV2.1) DETAIL Scale: 1:10

**INSTANT TURF (GR1.1) DETAIL** Scale: 1:10

TYPICAL STEEL EDGE (LE1.1) DETAIL Scale: 1:10

TREE IN LAWN DETAIL Scale: 1:20