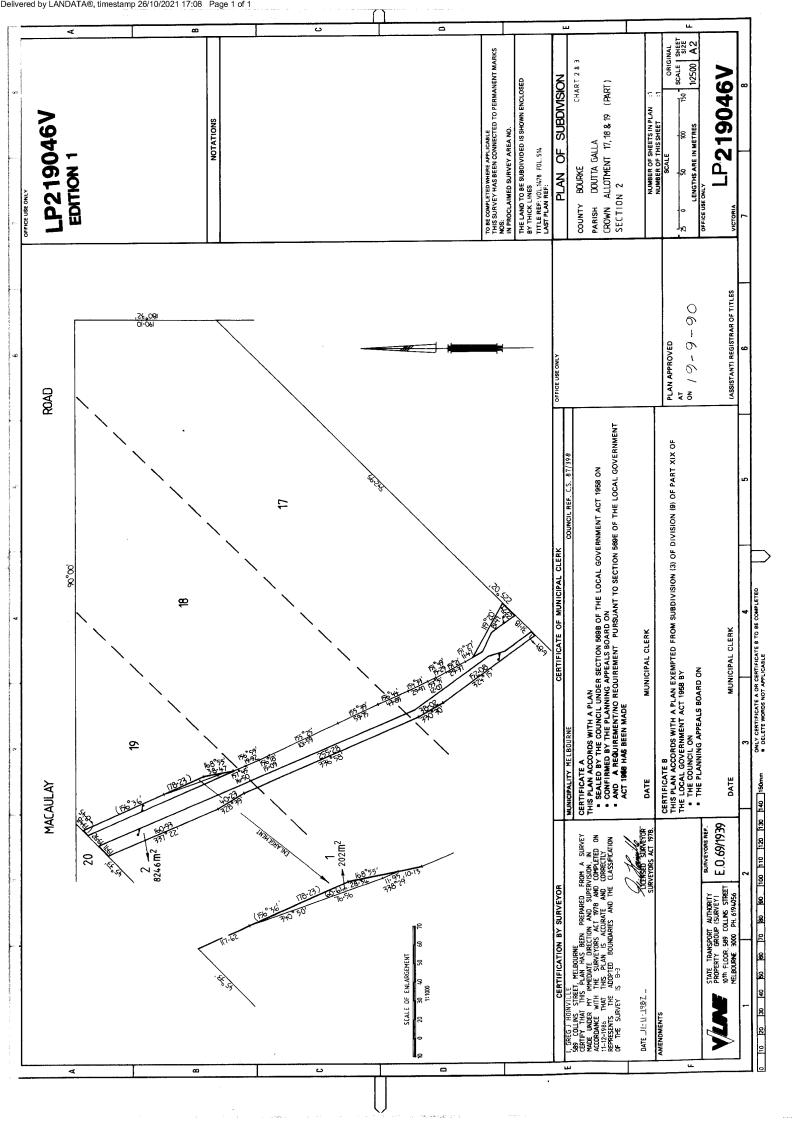

### LAND DESCRIPTION

Lot 2 on Plan of Subdivision 219046V. PARENT TITLE Volume 01478 Folio 514 Created by instrument LP219046V 19/09/1990

### DIAGRAM LOCATION

SEE LP219046V FOR FURTHER DETAILS AND BOUNDARIES

# TITLE PLAN

LOCATION OF LAND PARISH: DOUTTA GALLA

TOWNSHIP: SECTION:

CROWN ALLOTMENT: 17 (PT), 18 (PT) & 19 (PT)

**CROWN PORTION:** 

LAST PLAN REFERENCE:

DERIVED FROM: BOOK 110 No. 947

**DEPTH LIMITATION: NIL** 

# TP954253K