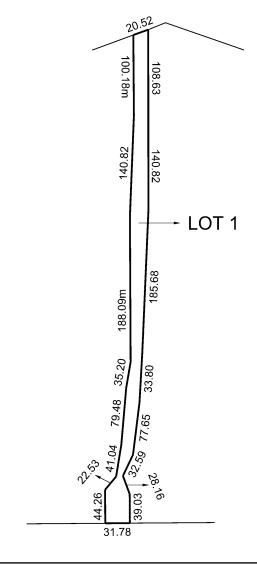

### LAND DESCRIPTION

Lot 1 on Title Plan 954253K. Created by Application No. 130091R 15/04/2014

### DIAGRAM LOCATION

SEE TP954253K FOR FURTHER DETAILS AND BOUNDARIES

# TP954253K