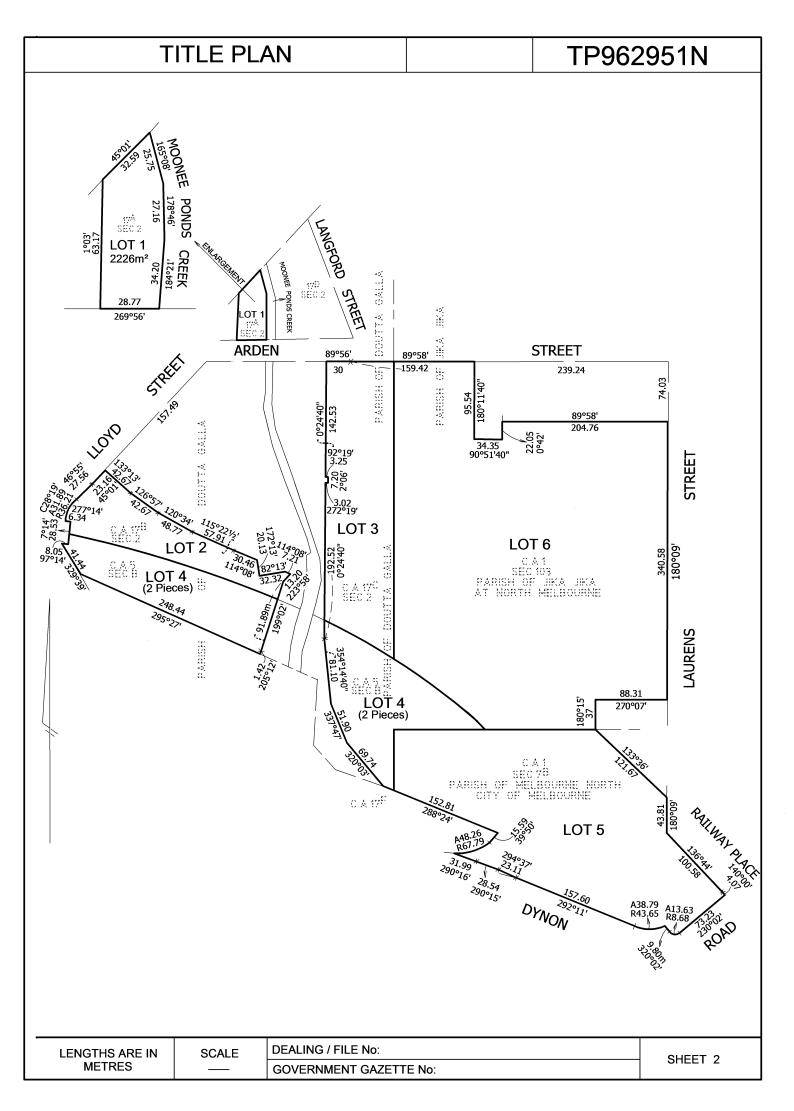

#### LAND DESCRIPTION

Lots 1,2,3,4,5 and 6 on Title Plan 962951N. PARENT TITLE Volume 03055 Folio 996 Created by instrument AQ634164W 15/01/2018

### DIAGRAM LOCATION

SEE TP962951N FOR FURTHER DETAILS AND BOUNDARIES

### TABLE OF PARCEL IDENTIFIERS

WARNING: Where multiple parcels are referred to or shown on this Title Plan this does not imply separately disposable parcels under Section 8A of the Sale of Land Act 1962

LOT 1 = CROWN ALLOTMENT 17A, SECTION 2, PARISH OF DOUTTA GALLA

LOT 2 = CROWN ALLOTMENT 17B (PART), SECTION 2, PARISH OF DOUTTA GALLA

LOT 3 = CROWN ALLOTMENT 17C (PART), SECTION 2, PARISH OF DOUTTA GALLA

LOT 4 = CROWN ALLOTMENT 5 (PART), SECTION B, PARISH OF DOUTTA GALLA

LOT 5 = CROWN ALLOTMENT 1 (PART), SECTION 73B, PARISH OF MELBOURNE NORTH, CITY OF MELBOURNE

LOT 6 = CROWN ALLOTMENT 1 (PART), SECTION 103, PARISH OF JIKA JIKA AT NORTH MELBOURNE