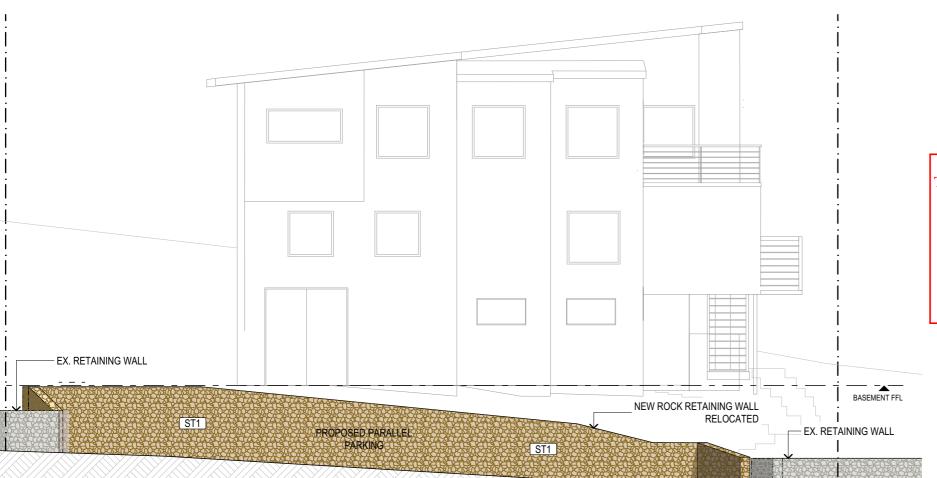

## ELEVATION

|                         | SCALE              | DATE      |
|-------------------------|--------------------|-----------|
|                         | 1:100@A3           | JUNE 2023 |
|                         | DRAWN              | CHECKED   |
|                         | FA                 | JM        |
| JOB NUMBER              | DRAWING NO.        | REV.      |
| 21024                   | TP-03              | /D        |
| THE DRAWING IS DROTECTE | TO DIV CODIVINIONE |           |

NOTIFY ARCHITECT IMMEDIATELY OF ANY DISCREPANCE

**EAST ELEVATION** 

**SOUTH ELEVATION** 

A3 SHEET SIZE

PHOTOS OF EXISTING UNDERCROFT AREA FOR PROPOSED STORE ROOM

**EXISTING** -UNDERCROFT AREA

LEVEL 1
405 BRIDGE ROAD
RICHMOND
VICTORIA 3121
AUSTRALIA
INTERLANDI MANTESSO PTY LTD