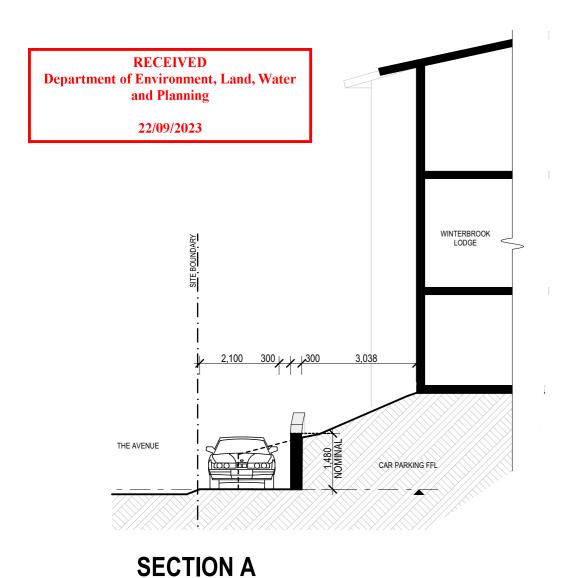

RECEIVED

Department of Environment, Land, Water and Planning

22/09/2023

NEW ROCK
RETAINING WALL

PROPOSED STORE ROOM TO
EXISTING UNDERCROFT AREA

SOIL TO BE REMOVED

NEW ROCK
RETAINING WALL

AREA PARKING FL.

## **SECTIONS & PHOTOS**

A3 SHEET SIZE