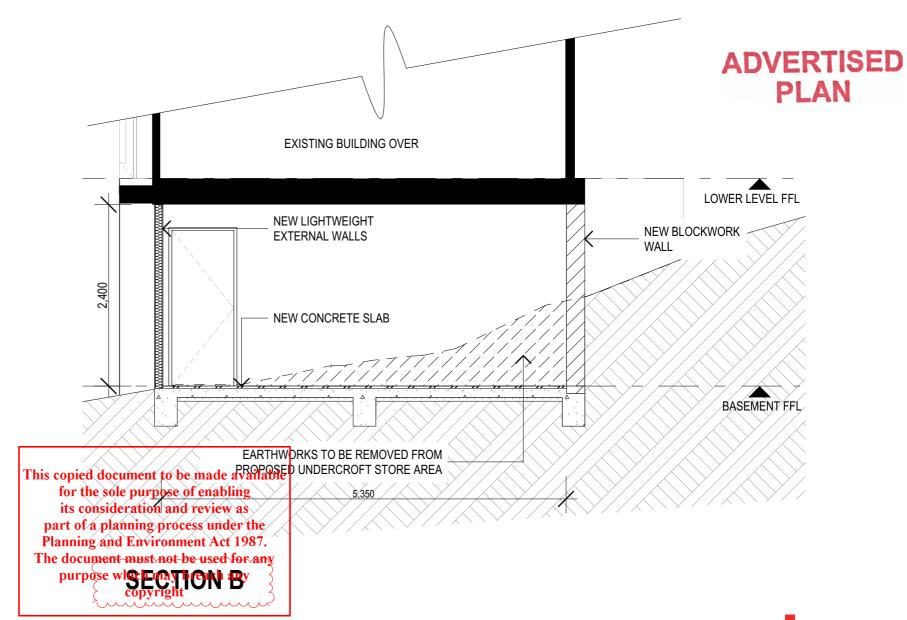

RECEIVED

Department of Environment, Land, Water and Planning

22/09/2023

NEW ROCK
RETAINING WALL

PROPOSED STORE ROOM TO
EXISTING UNDERCROFT AREA

SOIL TO BE REMOVED

NEW ROCK
RETAINING WALL

AREA PARKING FL.

ADVERTISED PLAN

T 03 9429 4780 F 03 9429 4734

LEVEL 1
405 BRIDGE ROAD
RICHMOND
VICTORIA 3121
AUSTRALIA
INTERLANDI MANTESSO PTY LTD

PROJECT
WINTERBROOK LODGE

THE AVENUE, MOUNT BULLER

DRAWING TITLE

## **SECTIONS & PHOTOS**

A3 SHEET SIZE