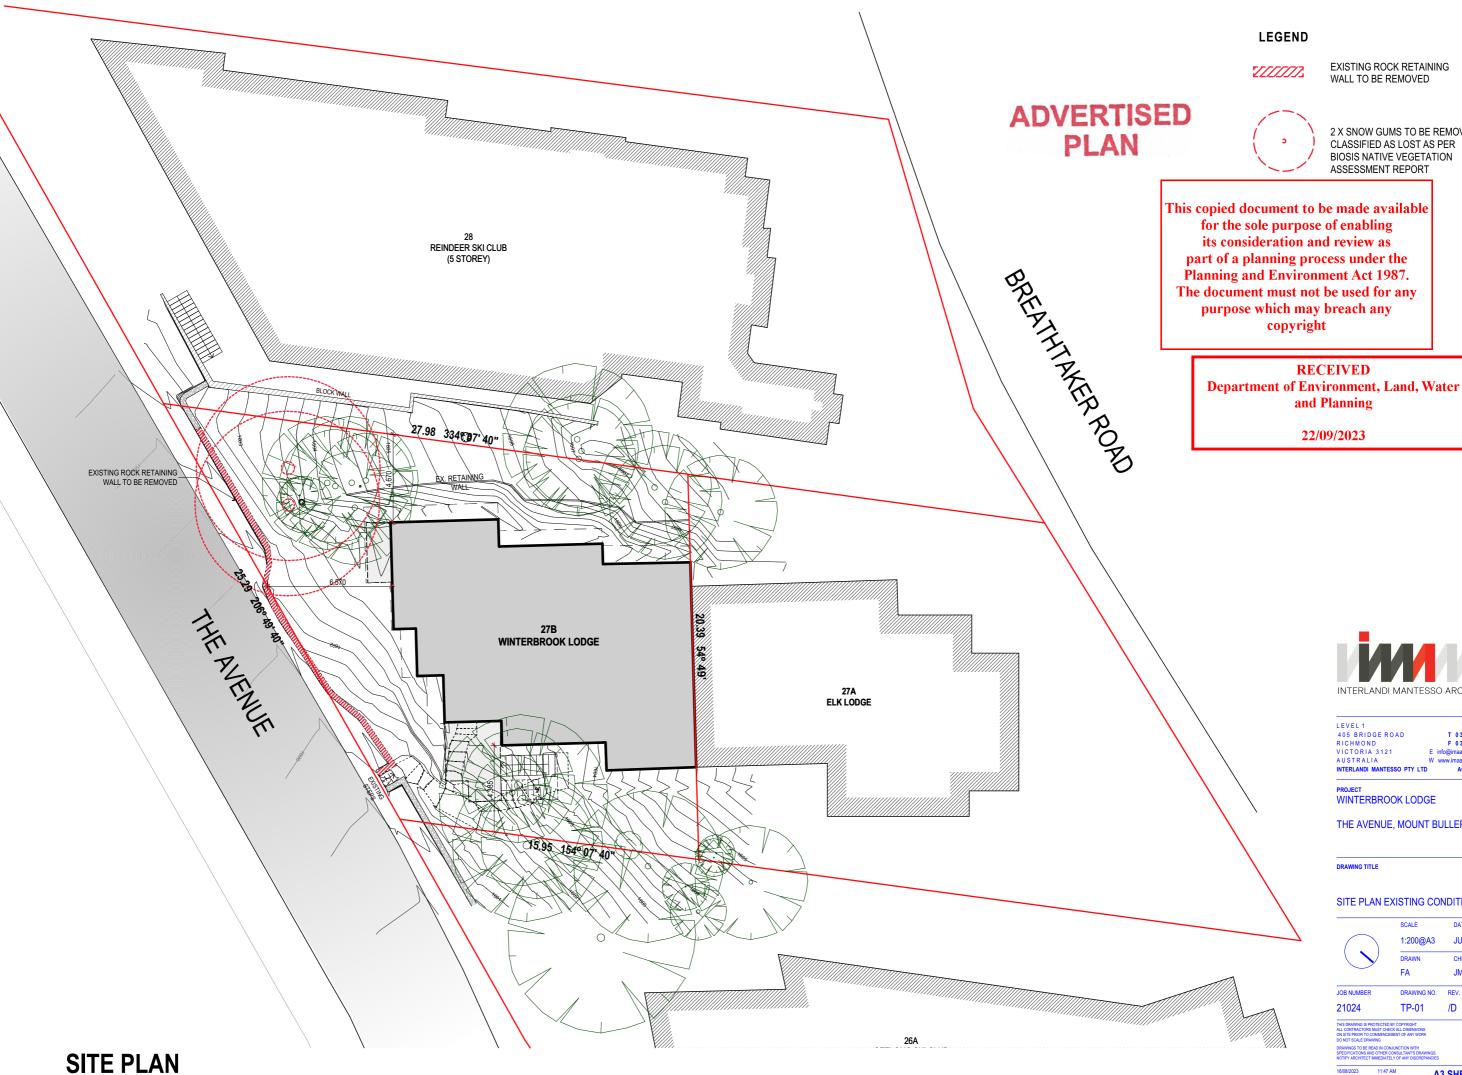

EXISTING ROCK RETAINING WALL TO BE REMOVED

2 X SNOW GUMS TO BE REMOVED -CLASSIFIED AS LOST AS PER BIOSIS NATIVE VEGETATION ASSESSMENT REPORT

This copied document to be made available for the sole purpose of enabling part of a planning process under the Planning and Environment Act 1987. The document must not be used for any

## SITE PLAN EXISTING CONDITIONS

|            | SCALE       | DATE      |
|------------|-------------|-----------|
|            | 1:200@A3    | JUNE 2023 |
|            | DRAWN       | CHECKED   |
|            | FA          | JM        |
| JOB NUMBER | DRAWING NO. | REV.      |
| 21024      | TP_01       | /D        |

This copied document to be made available
for the sole purpose of enabling
its consideration and review as
part of a planning process under the
Planning and Environment Act 1987.
The document must not be used for any
purpose which may breach any
copyright

ADVERTISED PLAN

T 03 9429 4780 F 03 9429 4734

LEVEL 1
405 BRIDGE ROAD
RICHMOND
VICTORIA 3121
AUSTRALIA
INTERLANDI MANTESSO PTY LTD

PROJECT
WINTERBROOK LODGE

THE AVENUE, MOUNT BULLER

DRAWING TITLE