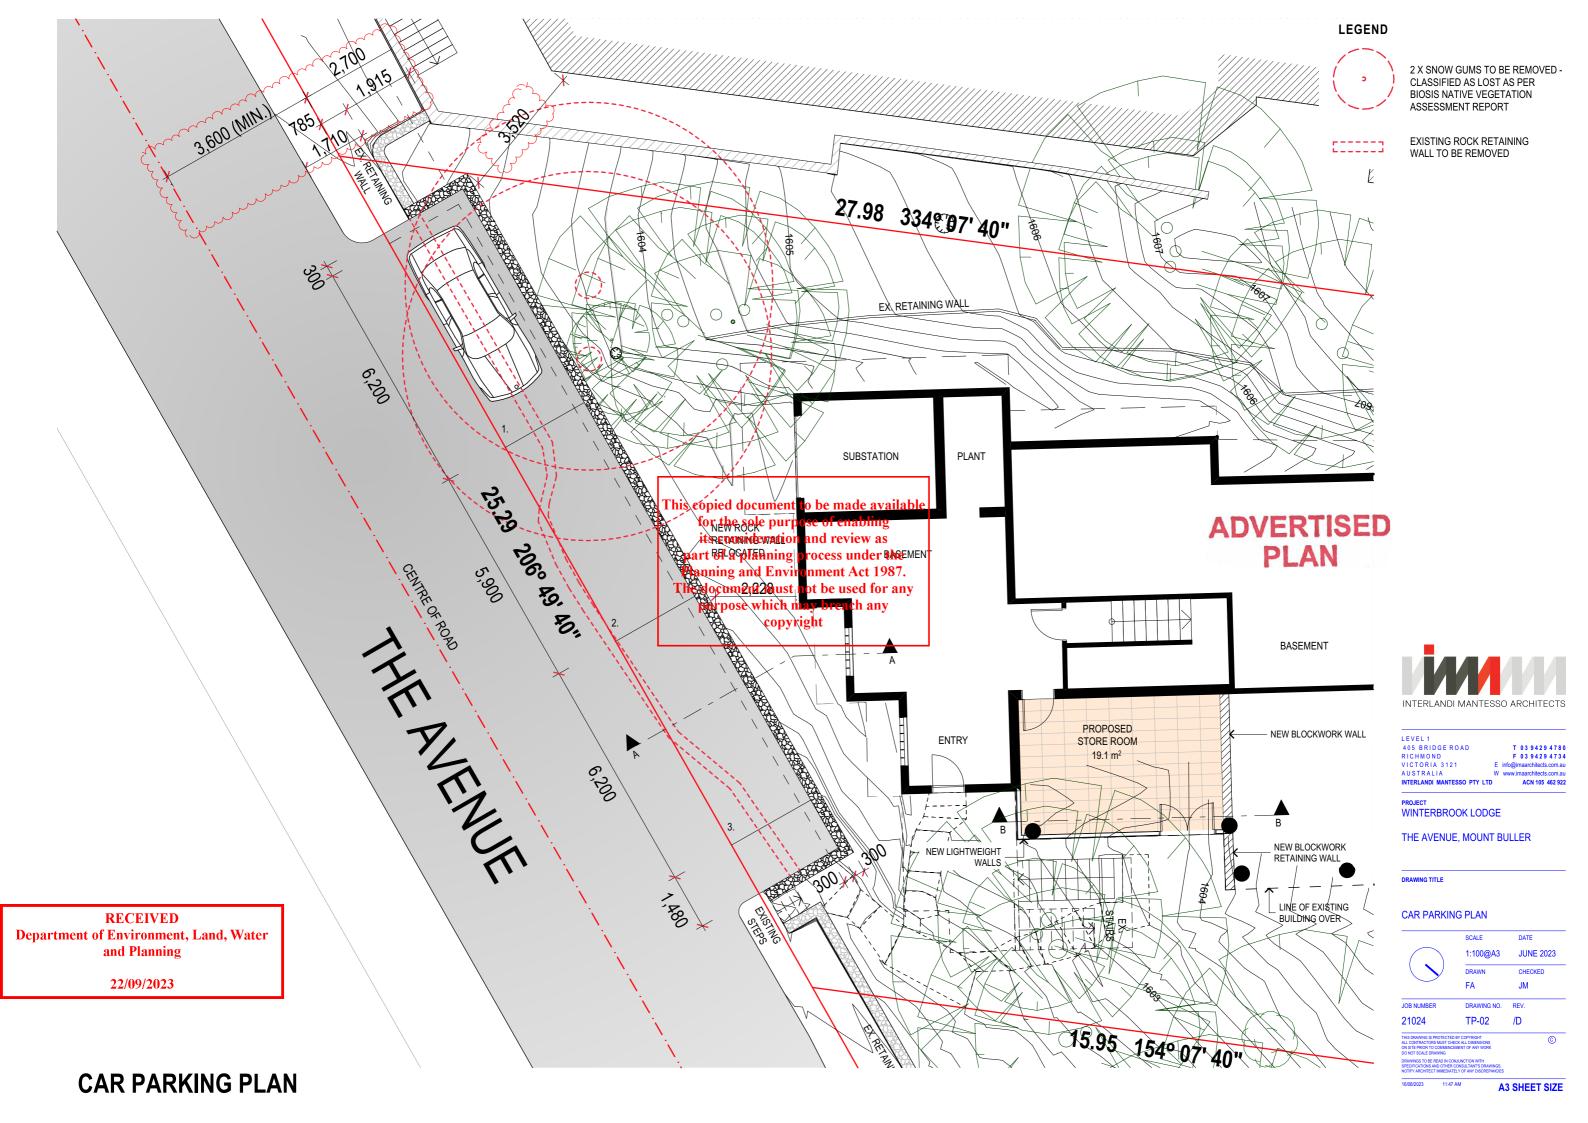

RECEIVED

Department of Environment, Land, Water and Planning

22/09/2023

NEW ROCK
RETAINING WALL

PROPOSED STORE ROOM TO
EXISTING UNDERCROFT AREA

SOIL TO BE REMOVED

NEW ROCK
RETAINING WALL

AREA PARKING FL.

ADVERTISED PLAN

T 03 9429 4780 F 03 9429 4734

LEVEL 1
405 BRIDGE ROAD
RICHMOND
VICTORIA 3121
AUSTRALIA
INTERLANDI MANTESSO PTY LTD

PROJECT
WINTERBROOK LODGE

THE AVENUE, MOUNT BULLER

DRAWING TITLE