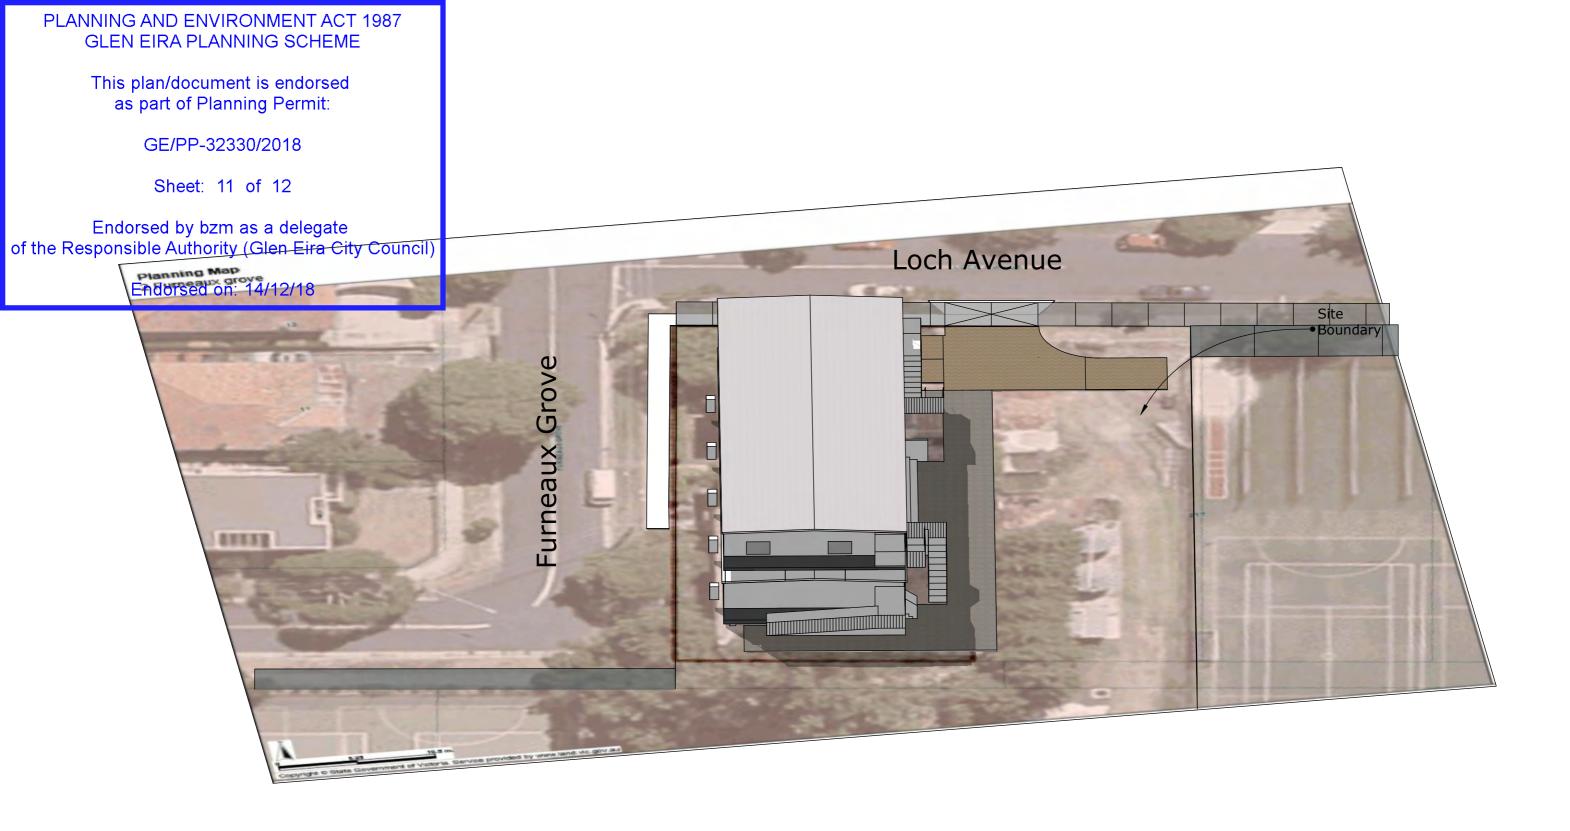

**ARC Diplomat fence** to continue for full length of existing courts and meet adjascent property at a height of 1.8m

See photo for style.

Existing fence to courts

New hard paving refer landscape drawing