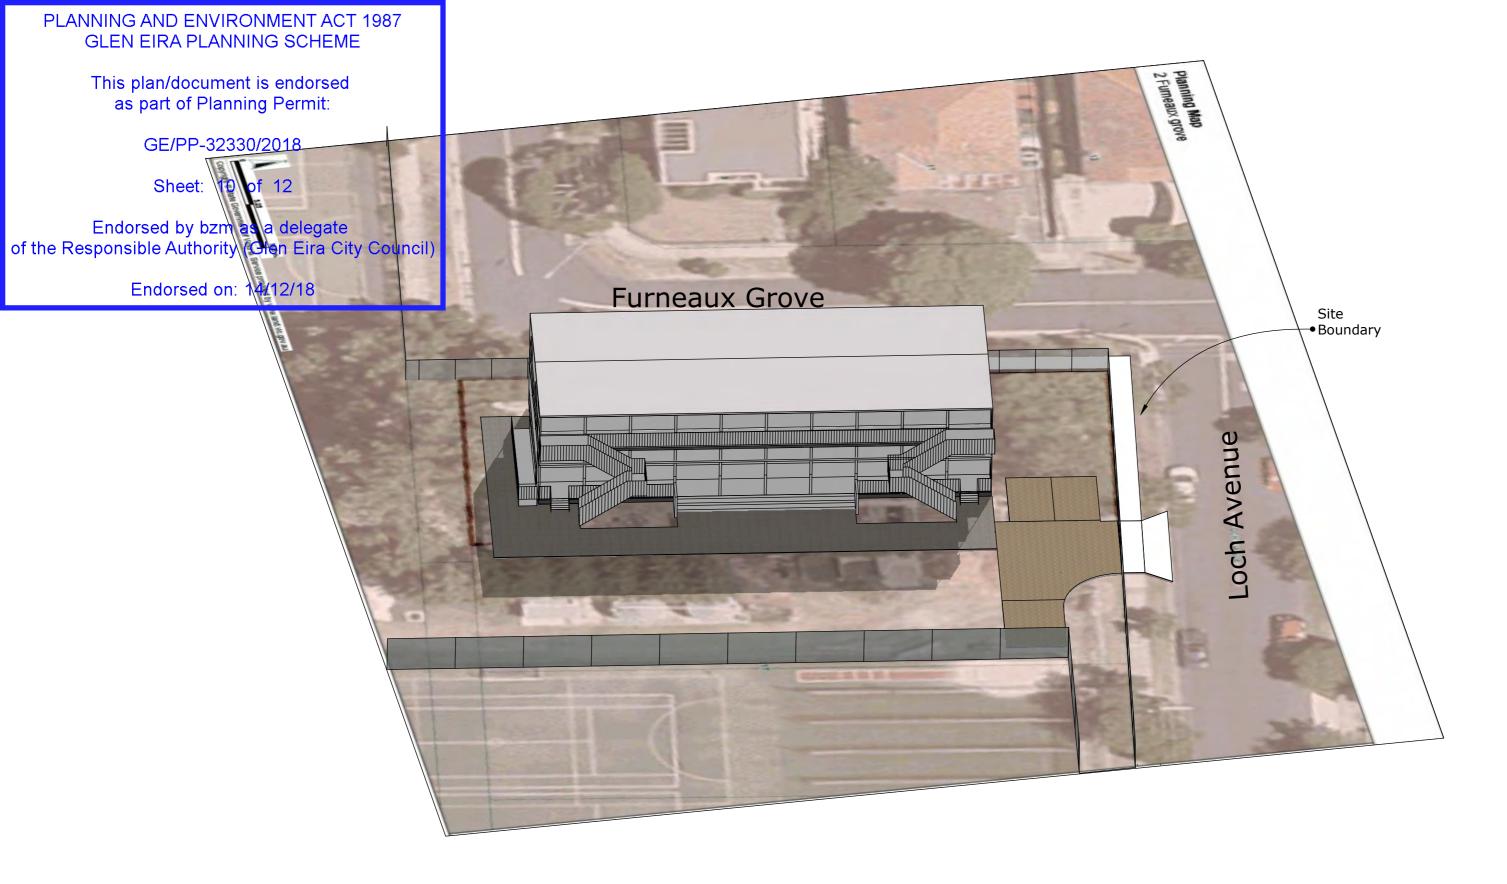

**ARC Diplomat fence** to continue for full length of existing courts and meet adjascent property at a height of 1.8m

See photo for style.

Existing fence to courts

New hard paving refer landscape drawing