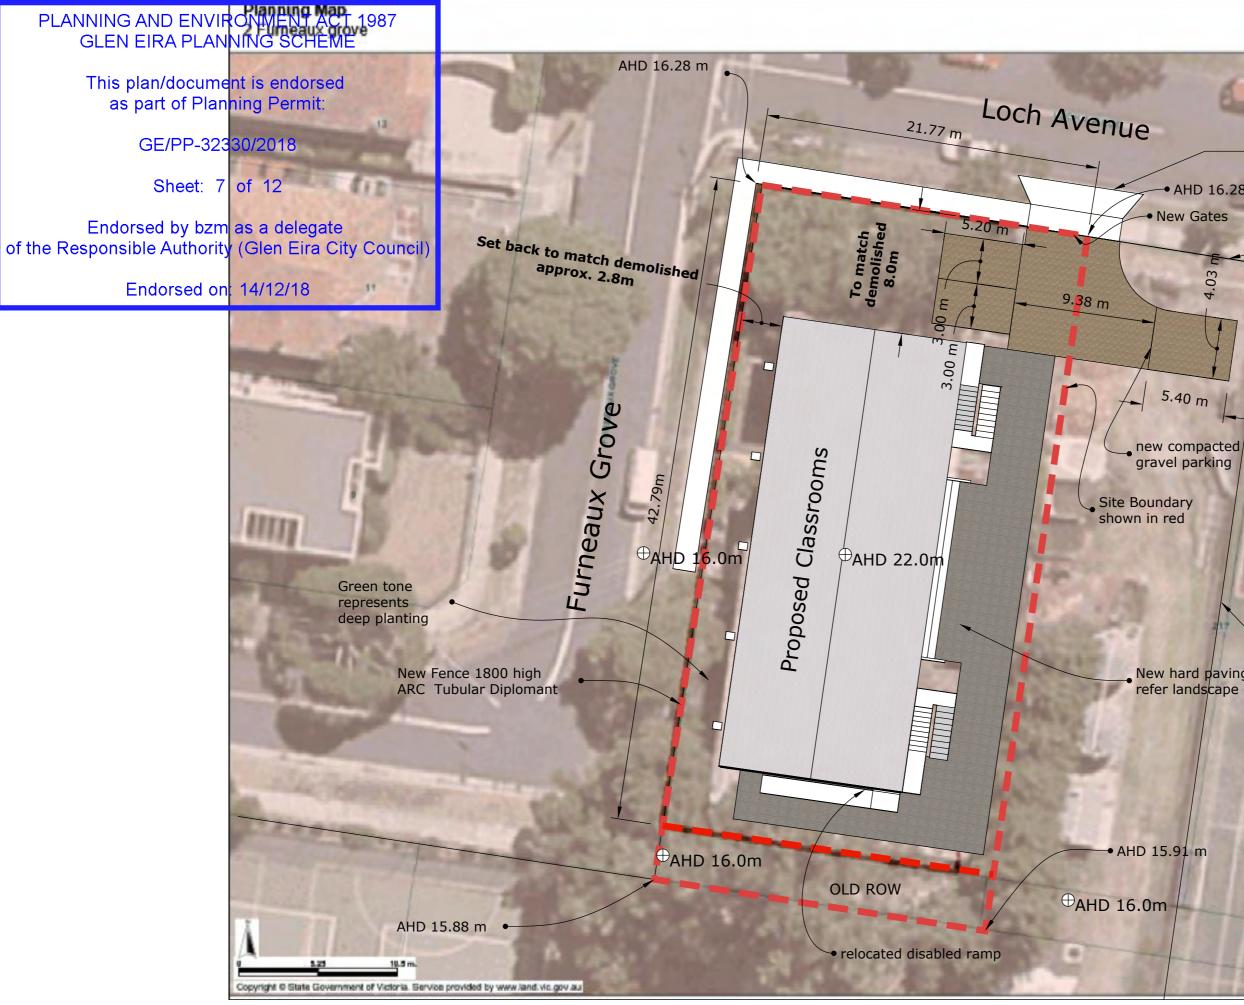

## **Drawings for Planning Application**

|   | DRAWING ELEVATION |      |  |
|---|-------------------|------|--|
| 3 | 14 NOV 2018       | EX 6 |  |

Ν

Retain existing cross over

- AHD 16.28 m

4.03

New fence 1800 high ARC Tubular Diplomat colour to match other school fences ,black.

**ARC Diplomat fence** to continue for full length of existing courts and meet adjascent property at a height of 1.8m

See photo for style.

Existing fence to courts

New hard paving refer landscape drawing