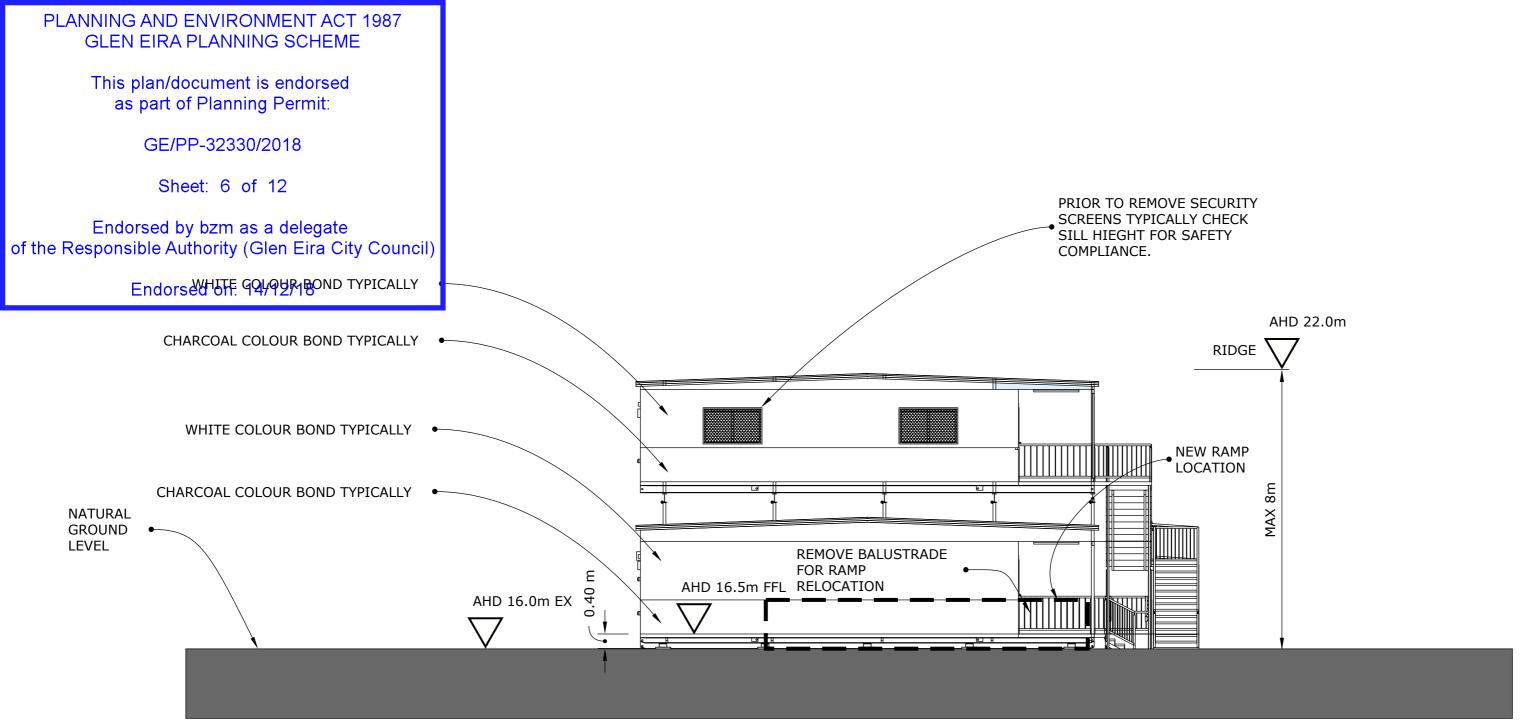

## **Drawings for Planning Application**

|   | DRAWING ELEVATION |      |  |
|---|-------------------|------|--|
| 3 | 14 NOV 2018       | EX 6 |  |

Ν

Retain existing cross over

- AHD 16.28 m

4.03

New fence 1800 high ARC Tubular Diplomat colour to match other school fences ,black.