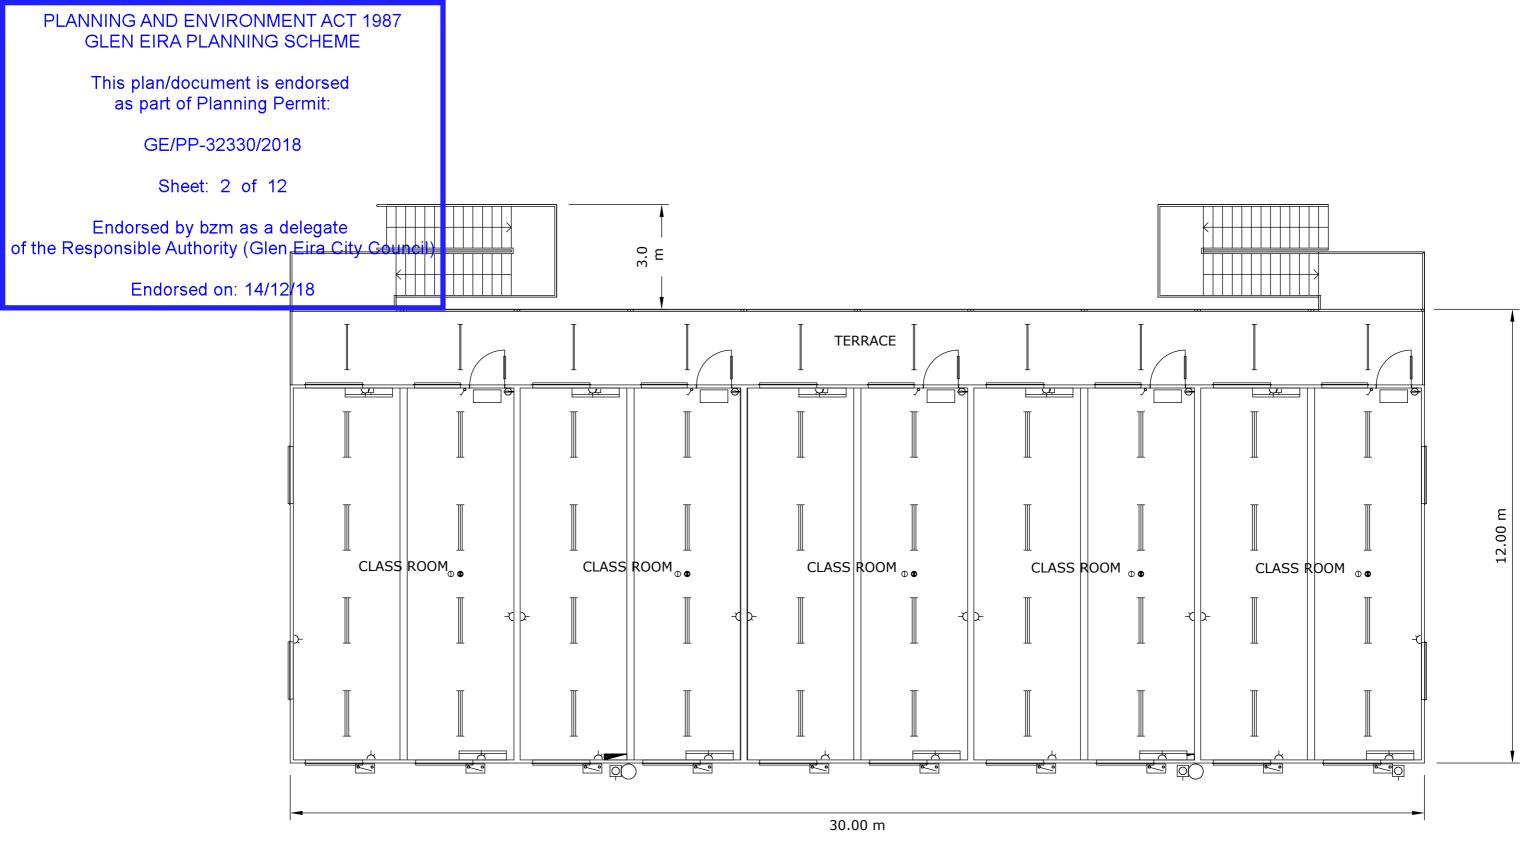

PROPOSED NEW CLASSROOMS

Ν

FIRST FLOOR PLAN

PROJECT CAULFIELD GRAMMAR SCHOOL 2 FURNEAUX GROVE ST KILDA EAST

DRAWINGS SUPPLIED BY ATCO PROPOSED NEW CLASSROOMS

SCALE 1:100 @ A3

PROJECT CAULFIELD GRAMMAR SCHOOL 2 FURNEAUX GROVE ST KILDA EAST