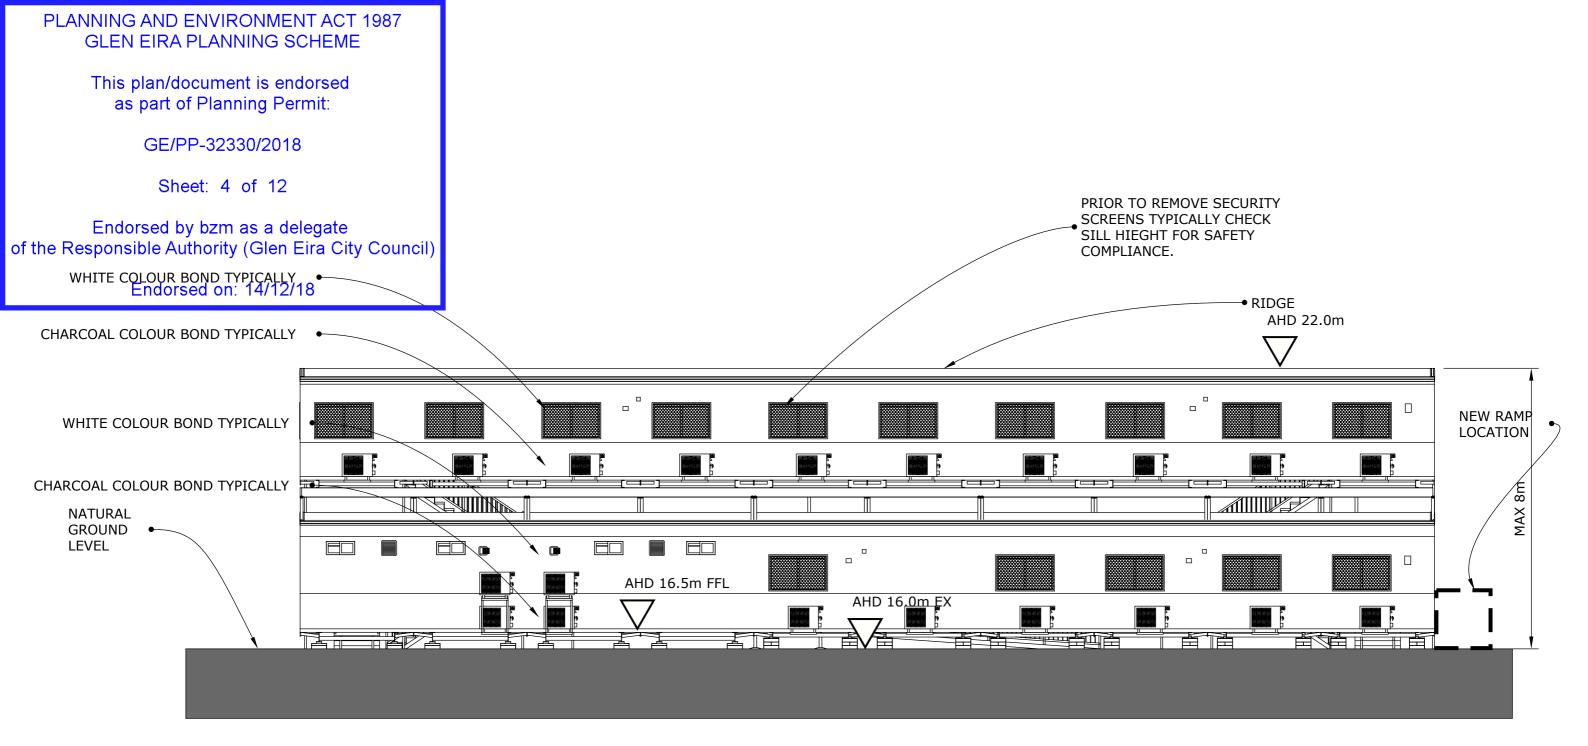

SOUTH ELEVATION

PROJECT CAULFIELD GRAMMAR SCHOOL 2 FURNEAUX GROVE ST KILDA EAST