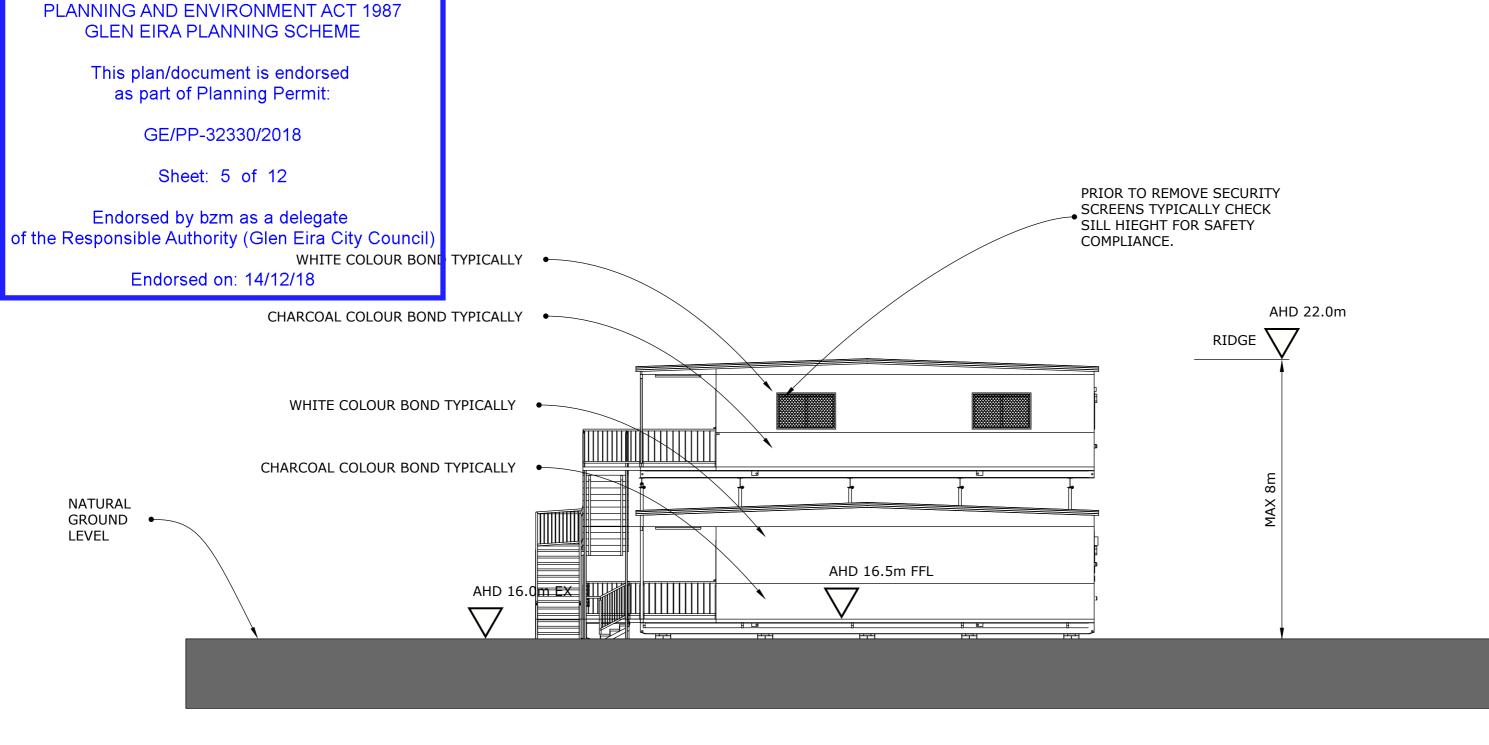

## DRAWING ELEVATION

14 NOV 2018

FURNEAUX GROVE ELEVATION

PROJECT CAULFIELD GRAMMAR SCHOOL 2 FURNEAUX GROVE ST KILDA EAST

DRAWINGS SUPPLIED BY ATCO PROPOSED NEW CLASSROOMS

SCALE 1:100 @ A3

PROJECT CAULFIELD GRAMMAR SCHOOL 2 FURNEAUX GROVE ST KILDA EAST