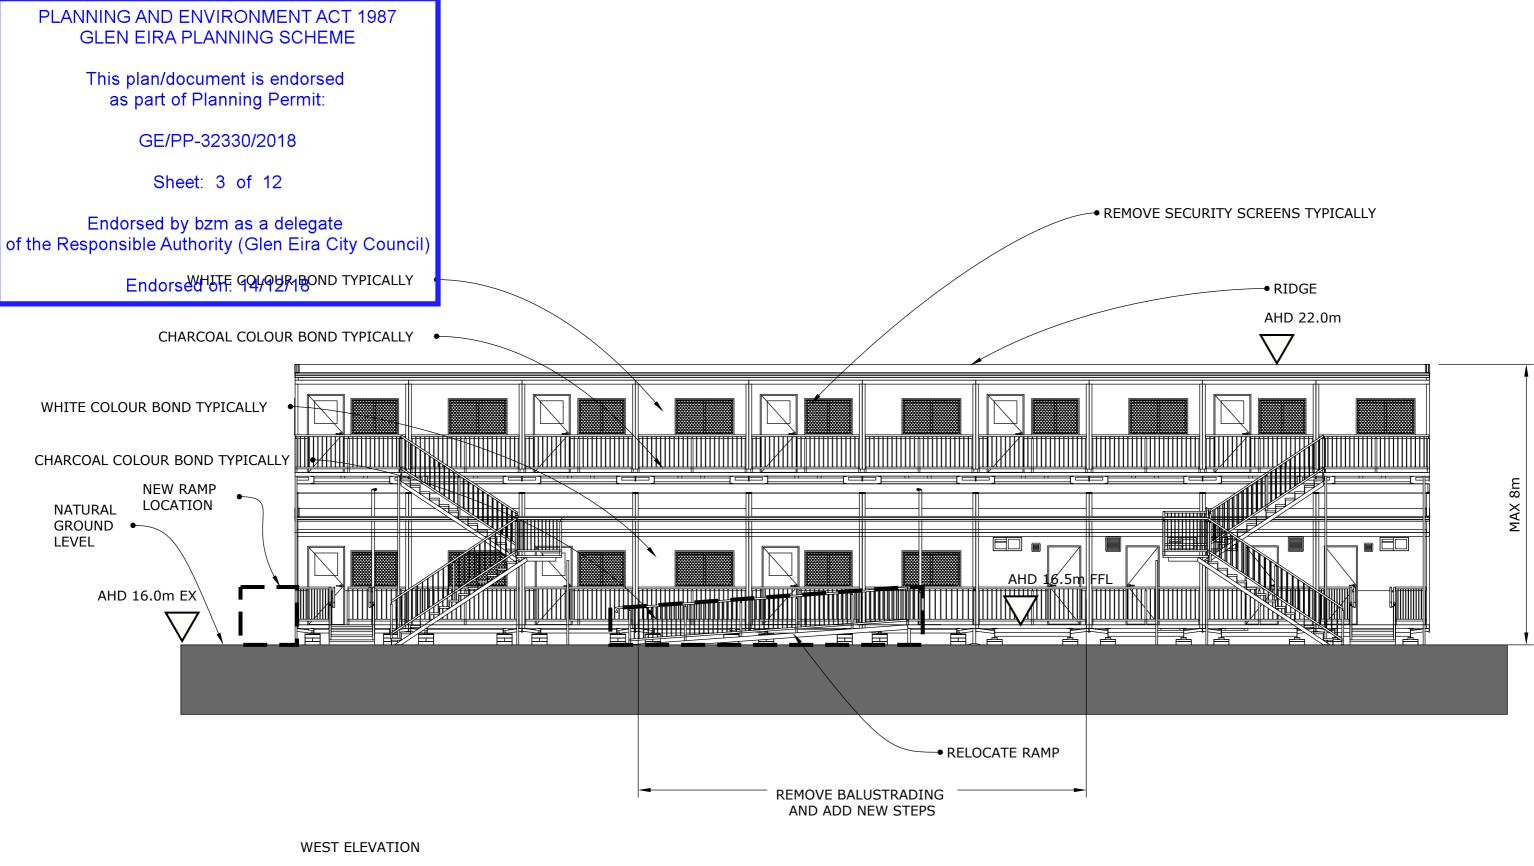

## DRAWING ELEVATION

14 NOV 2018

FURNEAUX GROVE ELEVATION

PROJECT CAULFIELD GRAMMAR SCHOOL 2 FURNEAUX GROVE ST KILDA EAST

DRAWINGS SUPPLIED BY ATCO PROPOSED NEW CLASSROOMS

SCALE 1:100 @ A3

PROJECT CAULFIELD GRAMMAR SCHOOL 2 FURNEAUX GROVE ST KILDA EAST