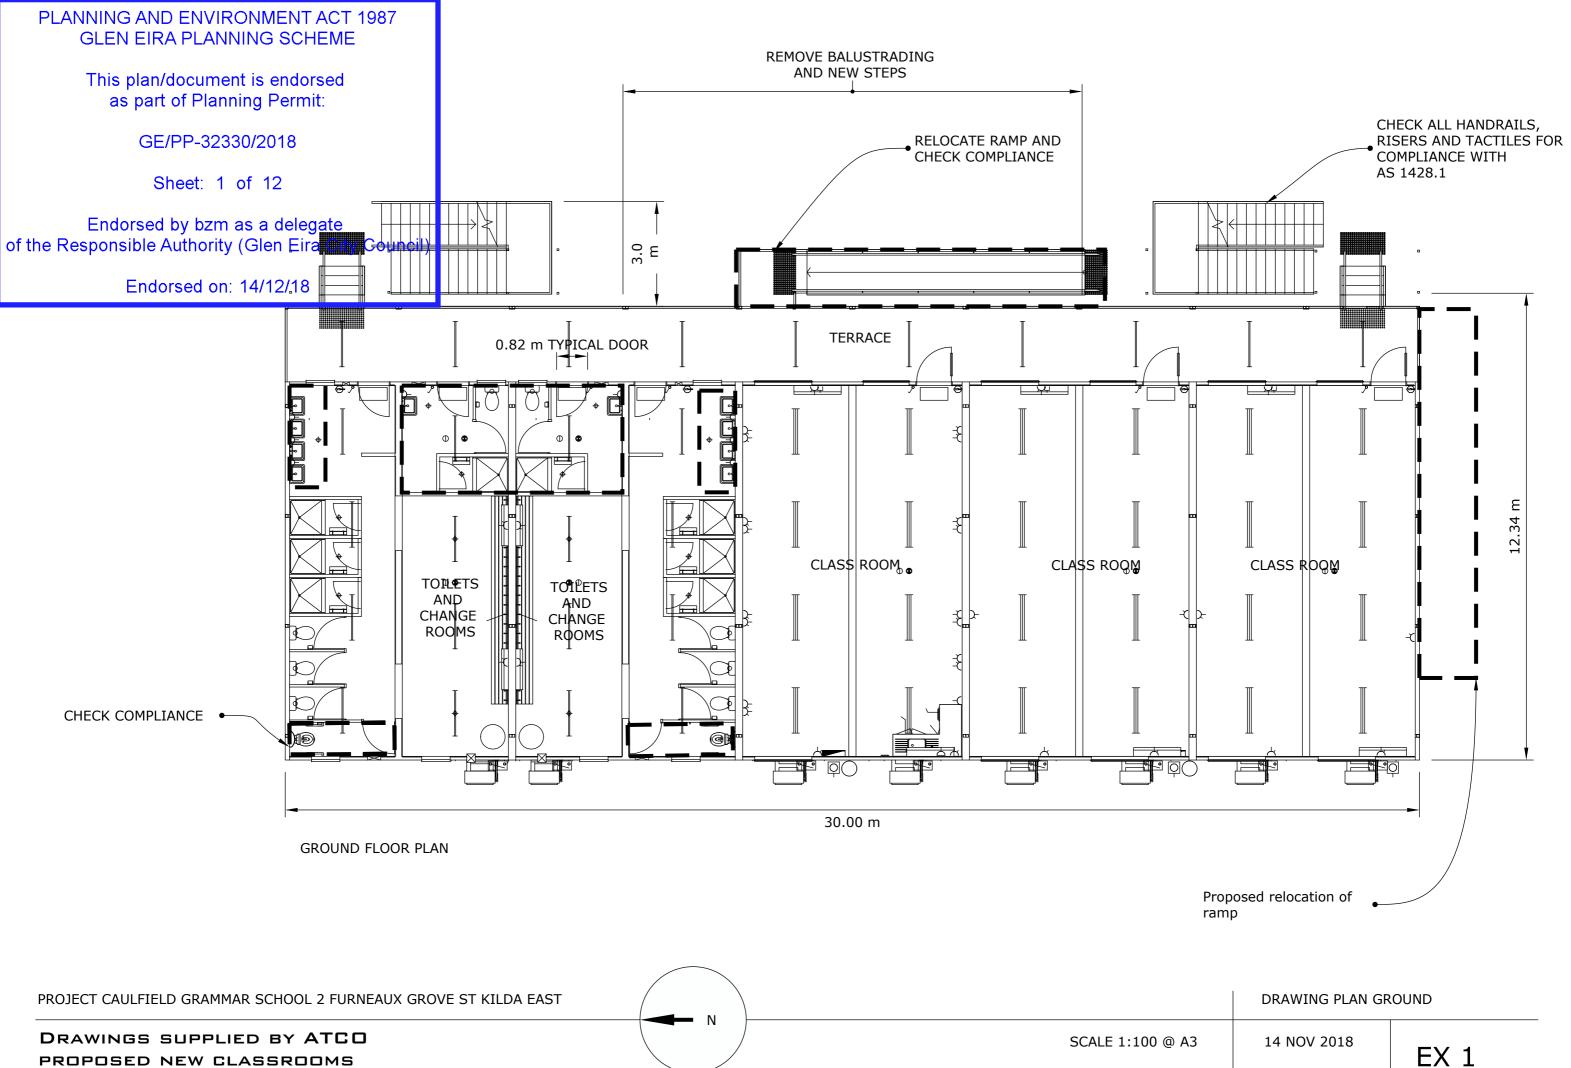

PROPOSED NEW CLASSROOMS

Ν

FIRST FLOOR PLAN

PROJECT CAULFIELD GRAMMAR SCHOOL 2 FURNEAUX GROVE ST KILDA EAST

DRAWINGS SUPPLIED BY ATCO PROPOSED NEW CLASSROOMS

SCALE 1:100 @ A3

PROJECT CAULFIELD GRAMMAR SCHOOL 2 FURNEAUX GROVE ST KILDA EAST