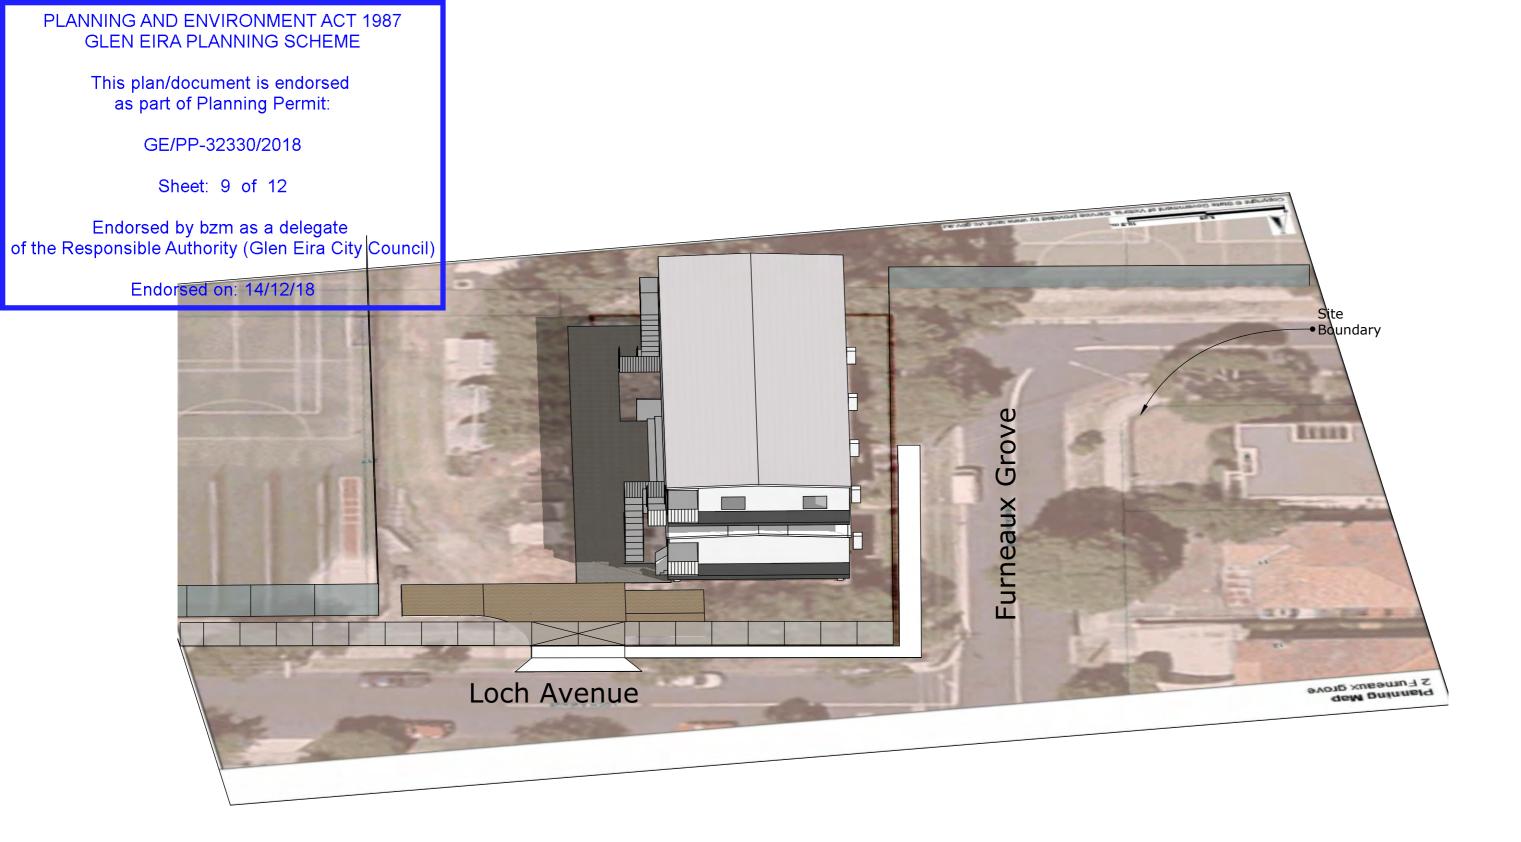

7

2 NOV 2018

|     | DRAWING Planometrix from South |   |  |
|-----|--------------------------------|---|--|
| ITS | 2 NOV 2018                     | 8 |  |