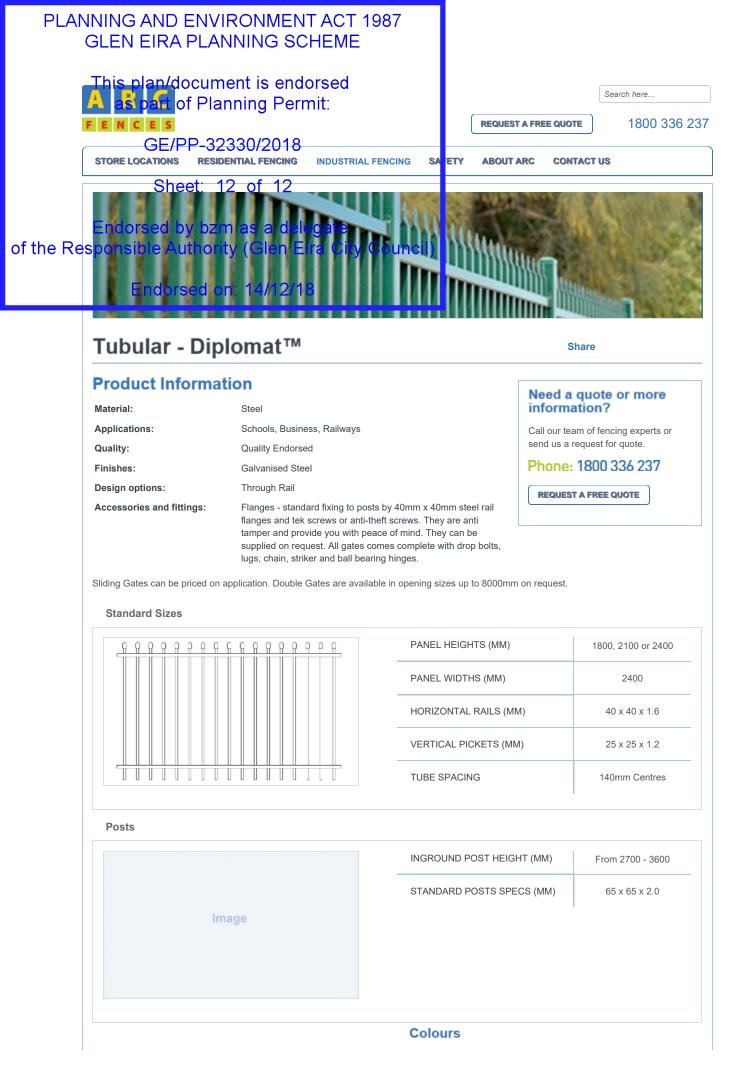

## **Drawings for Planning Application**

|   | DRAWING ELEVATION |      |  |
|---|-------------------|------|--|
| 3 | 14 NOV 2018       | EX 6 |  |

Ν

Retain existing cross over

- AHD 16.28 m

4.03

New fence 1800 high ARC Tubular Diplomat colour to match other school fences ,black.

**ARC Diplomat fence** to continue for full length of existing courts and meet adjascent property at a height of 1.8m

See photo for style.

Existing fence to courts

New hard paving refer landscape drawing