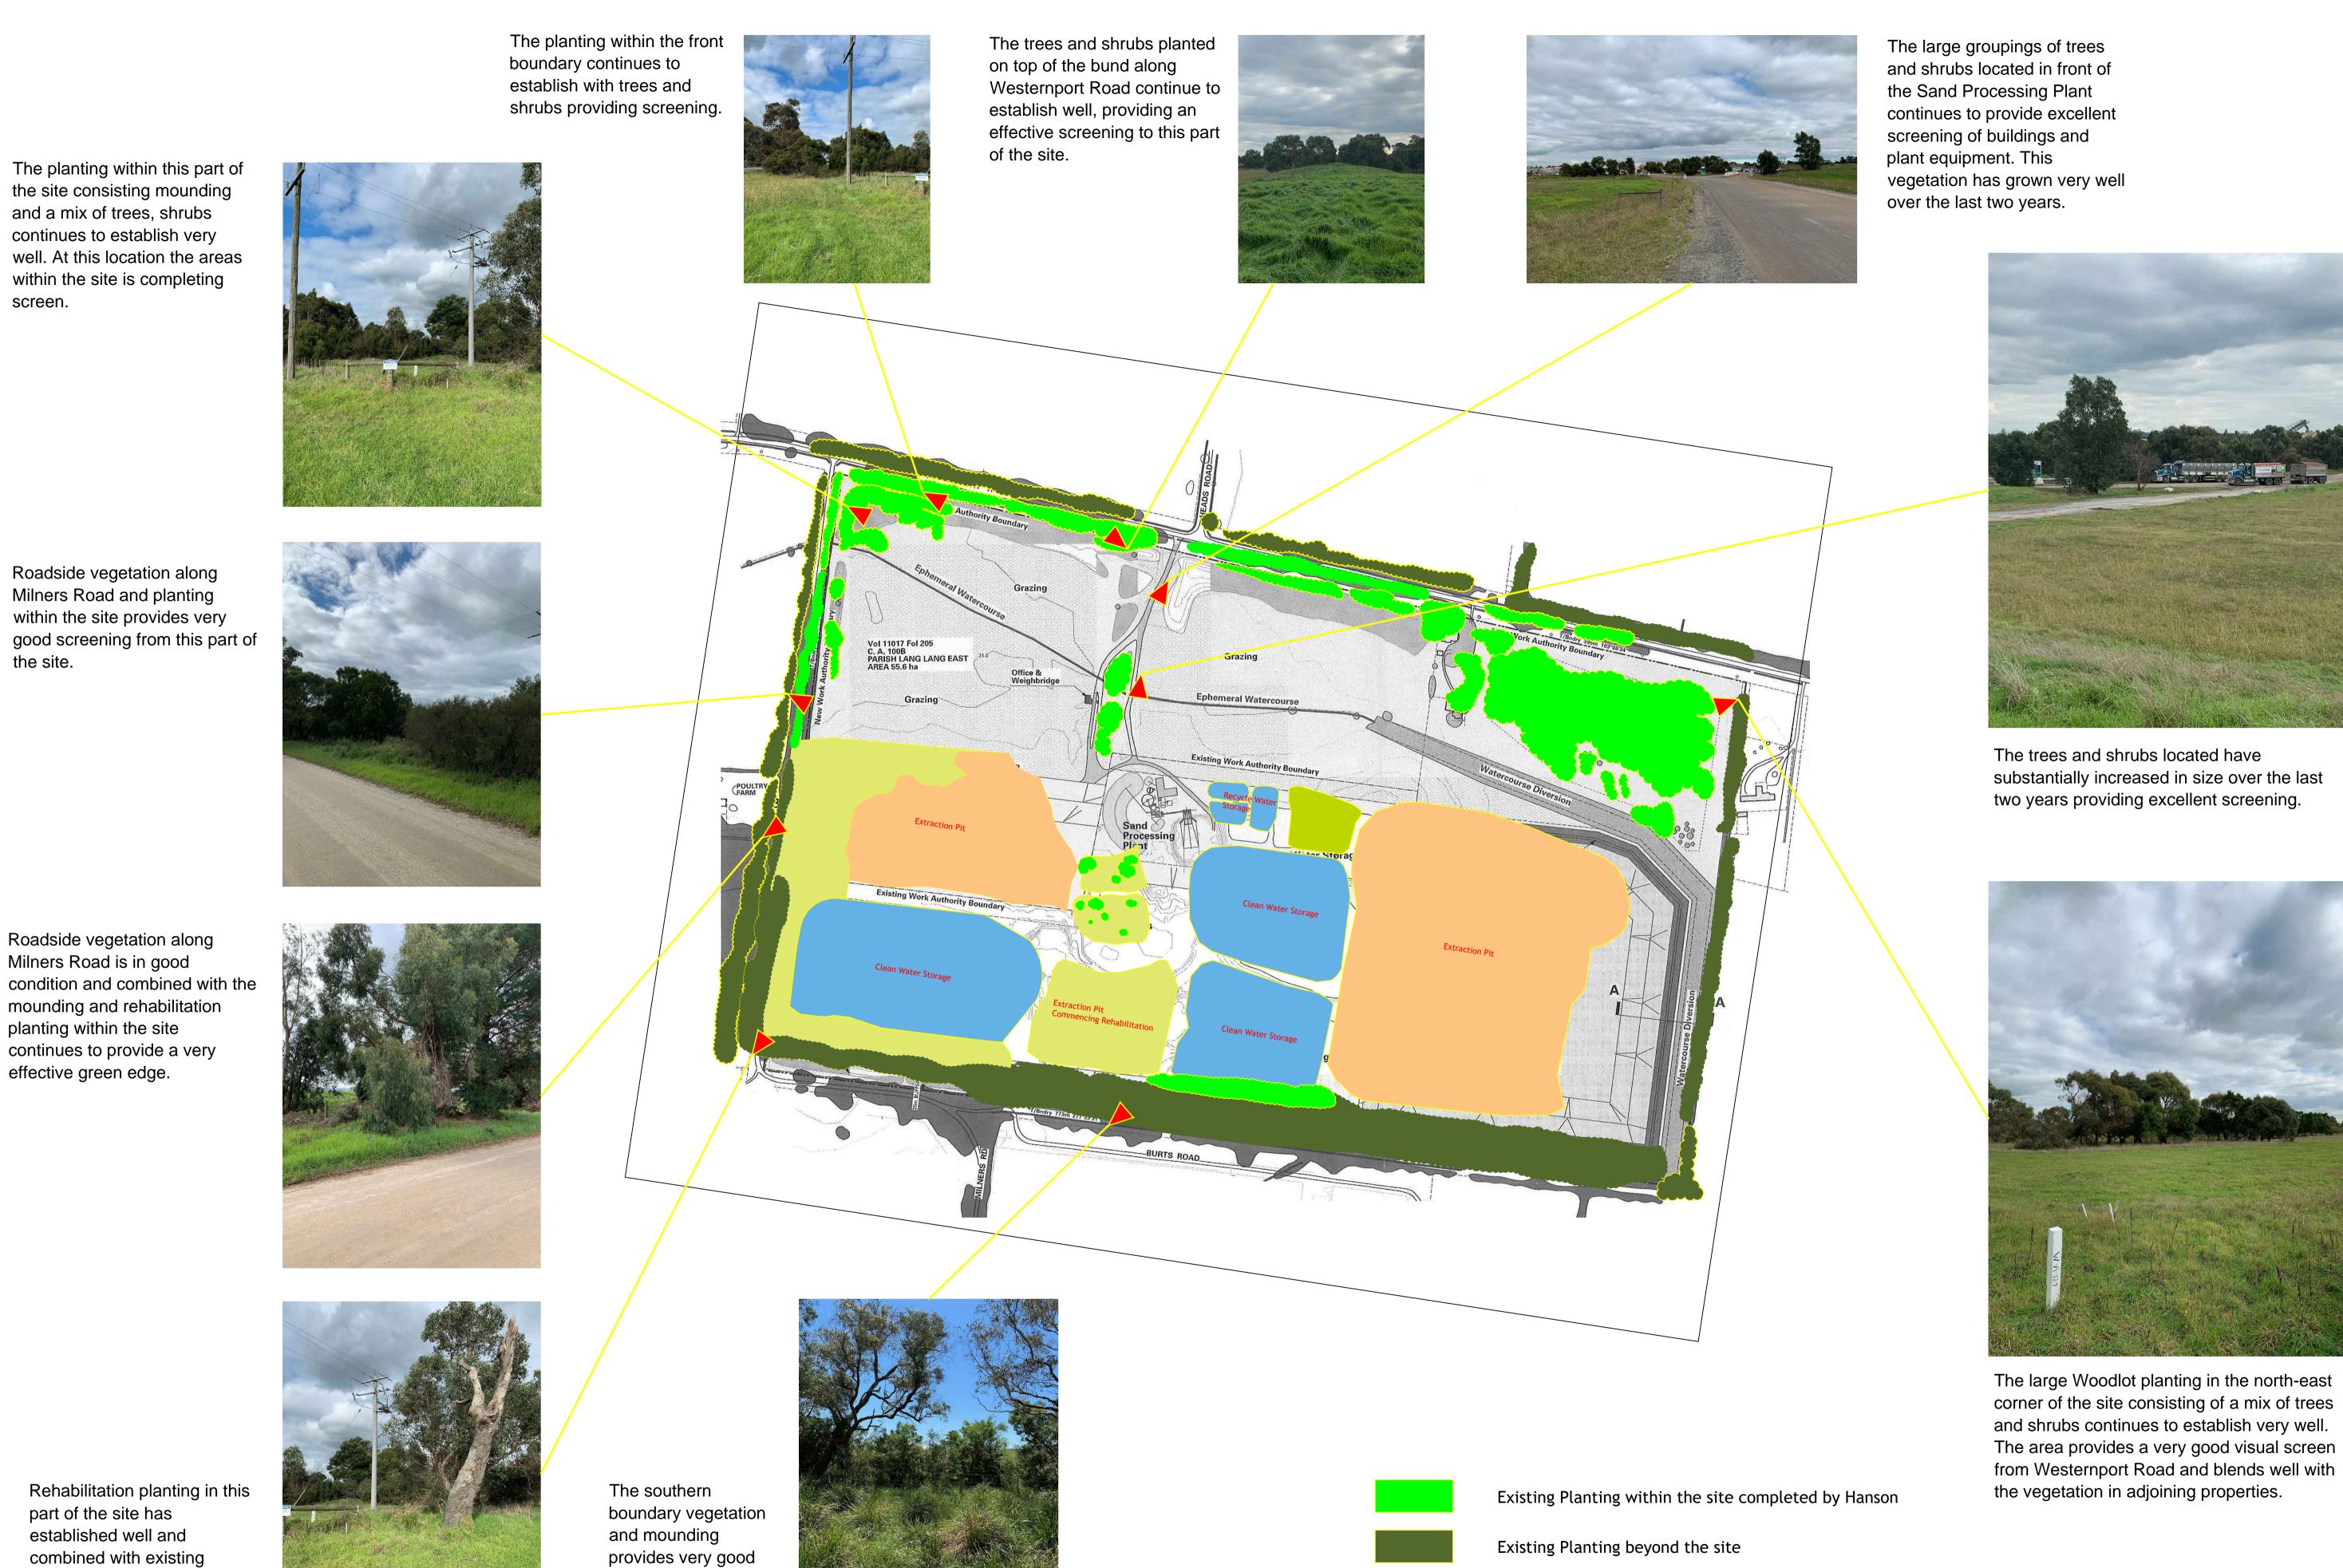

roadside vegetation provides a very effective green buffer.

screening. The

existing roadside

with the planting

vegetation combined

within the site along

very good condition.

the boundary is in

PROJECT YANNATHAN QUARRY 870 WESTERNPORT ROAD

DRAWING LANDSCAPE PLAN SCALE: NTS DRAWN: ZM

**CLIENT** HANSON **JOB NUMBER** 17-009

DATE: 17/08/2022

FILE NAME

**DRAFT** DRAWING No. CP-01 **REVISION**