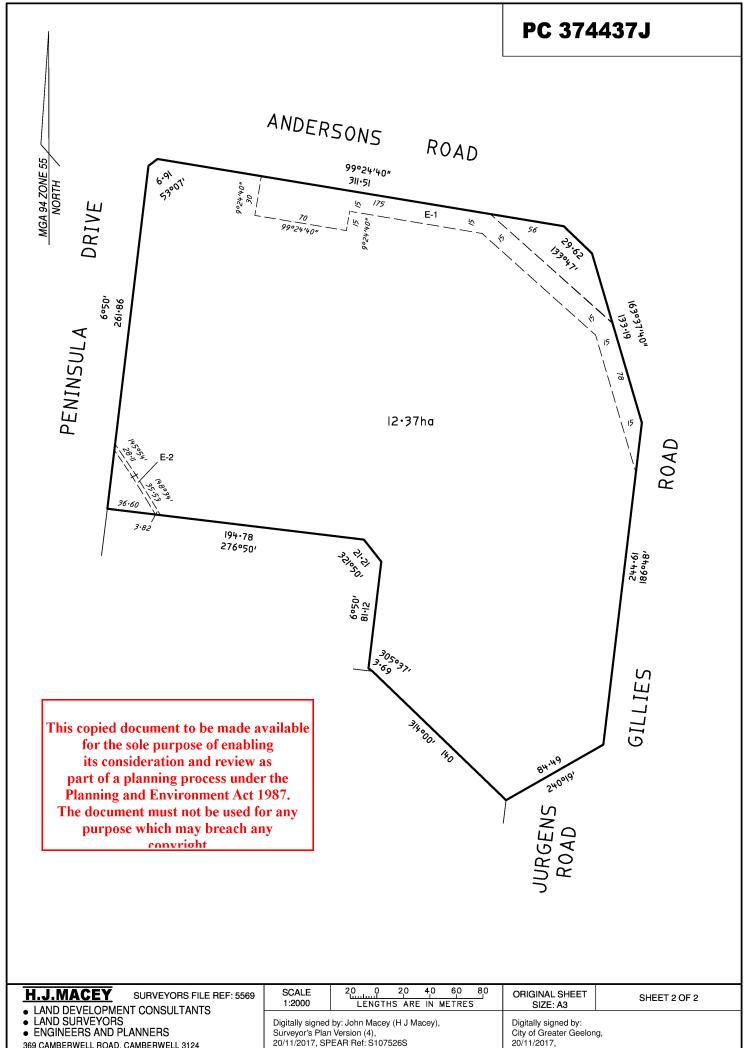

### LOCATION OF LAND

PARISH: BELLARINE

SECTION: 3

CROWN ALLOTMENT: 1B (PART)

TITLE REFERENCE: Vol.11954 Fol.249 Vol.10353 Fol.285

LAST PLAN REFERENCE: LOT 1 PS 808086J. LOT 1 PS344289C

POSTAL ADDRESS: 41 PENINSULA DRIVE (at time of subdivision) DRYSDALE VIC 3222

MGA CO-ORDINATES: E:286106 ZONE:55 (of approx centre of land in plan) N:5770306 GDA 94

Council Name: City of Greater Geelong

Council Reference Number: 13367

Planning Permit Reference: planning permit not required SPEAR Reference Number: S107526S

## **EASEMENT INFORMATION**

LEGEND: A - Appurtenant Easement E - Encumbering Easement R - Encumbering Easement (Road)

| Easement<br>Reference | Purpose  | Width<br>(Metres) | Origin              | Land Benefited/In Favour Of |
|-----------------------|----------|-------------------|---------------------|-----------------------------|
| E-1                   | DRAINAGE | SEE<br>PLAN       | PS344289C           | CITY OF GREATER GEELONG     |
| E-2                   | DRAINAGE | 3                 | INSTRUMENT U991244Y | CITY OF GREATER GEELONG     |
|                       |          |                   |                     |                             |
|                       |          |                   |                     |                             |
|                       |          |                   |                     |                             |
|                       |          |                   |                     |                             |

## **H.J.MACEY**

- LAND DEVELOPMENT CONSULTANTS
   LAND SURVEYORS
- ENGINEERS AND PLANNERS 369 CAMBERWELL ROAD, CAMBERWELL 3124
- SURVEYORS FILE REF: 5569

ORIGINAL SHEET SIZE: A3

SHEET 1 OF 2

Digitally signed by: John Macey (H J Macey), Surveyor's Plan Version (4), 20/11/2017. SPEAR Ref: S107526S