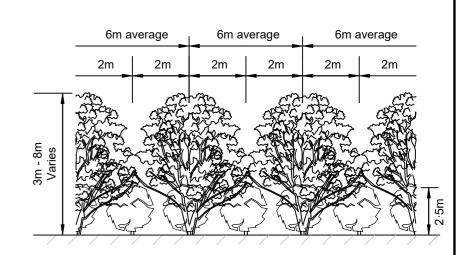

## Section A: Hoyles Road Frontage

Section B: Southern Site Boundary

**Elevation: Perimeter Screening** 

Narrow-leaved Red Mallee

Eremophila scoparia Silver Emu-Bush