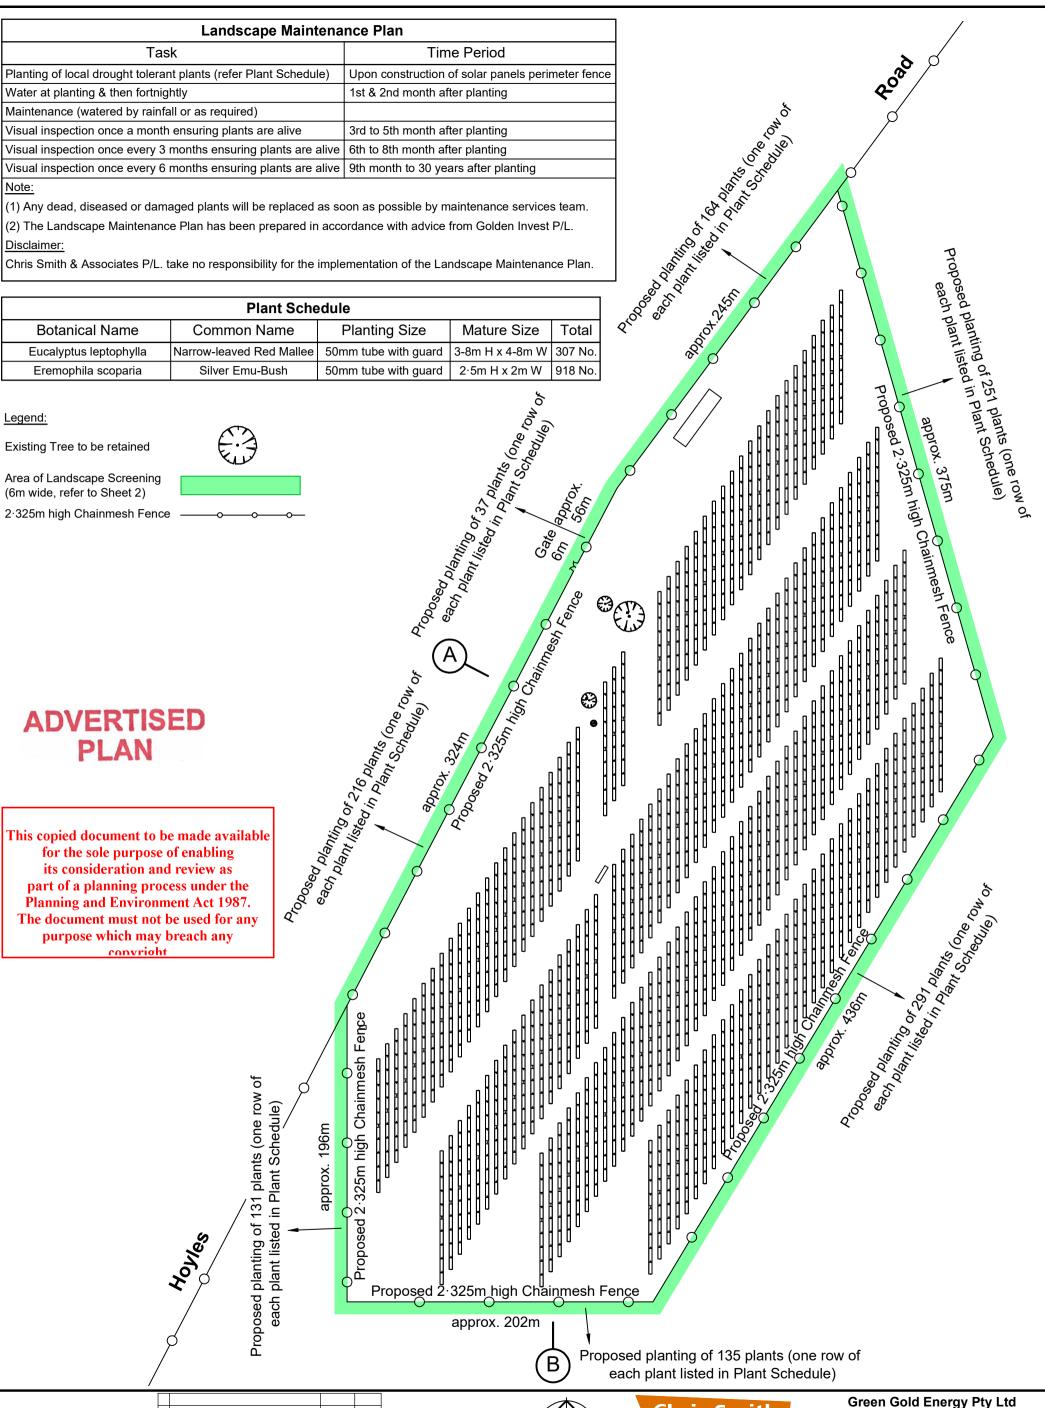

Designed Col Rogers 20th December 2021 Drawn Col Rogers 20th December, 2021 Checked Duncan Lowis Approved

Green Gold Energy Pty Ltd 5MW Solar Farm

6 Meridian Road

Yelta

Sheet No. 1 of 2

Landscape Plan

- Site Plan, Plant Schedule, Maintenance Plan Drawing No. 21238/LS01 Rev. 0

21238\_LS01v0.dwg

C Chris Smith & Associates ABN 14 627 882 064