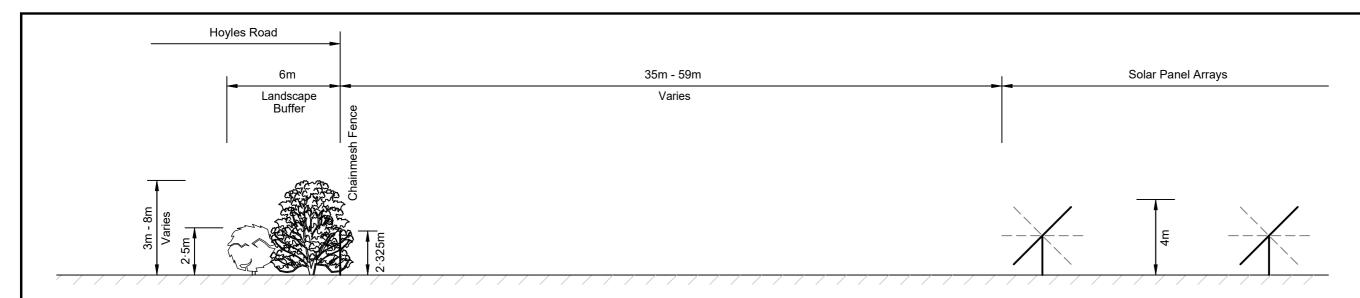

## Section A: Hoyles Road Frontage

Section B: Southern Site Boundary

**Elevation: Perimeter Screening** 

Narrow-leaved Red Mallee

Eremophila scoparia Silver Emu-Bush

## Green Gold Energy Pty. Ltd. 5MW Solar Farm

6 Meridian Road

Tella Landacana Blan

- Typical Elevations, Plant Photos
Drawing No. 21238/LS01 Rev

Reet No. 2 of 2

Chris Smith & Associates ABN 14 627 882 064

S DOCUMENT IS COPYRIGHT AND MAY ONLY BE USED FOR THE PURPOSE FOR WHICH IT S COMMISSIONED. UNAUTHORISED USE PROHIBITED. ALL DIMENSIONS AND LEVELS TO BE CECEDE ON THE PROCEED EFFORE COMMISSIONS OR SHOP DRAWNINGS.