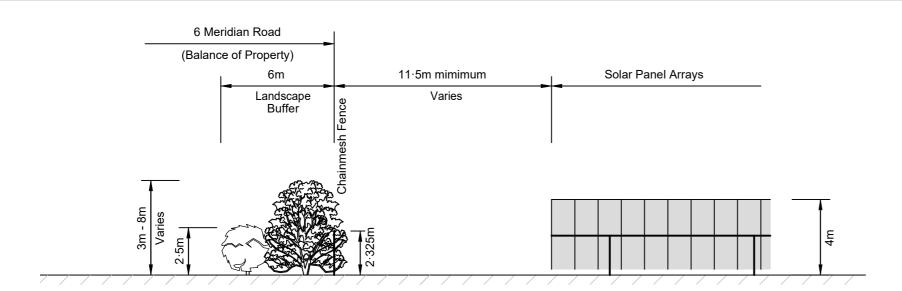

## Section A: Hoyles Road Frontage

Section B: Southern Site Boundary

**Elevation: Perimeter Screening** 

Narrow-leaved Red Mallee

Eremophila scoparia Silver Emu-Bush