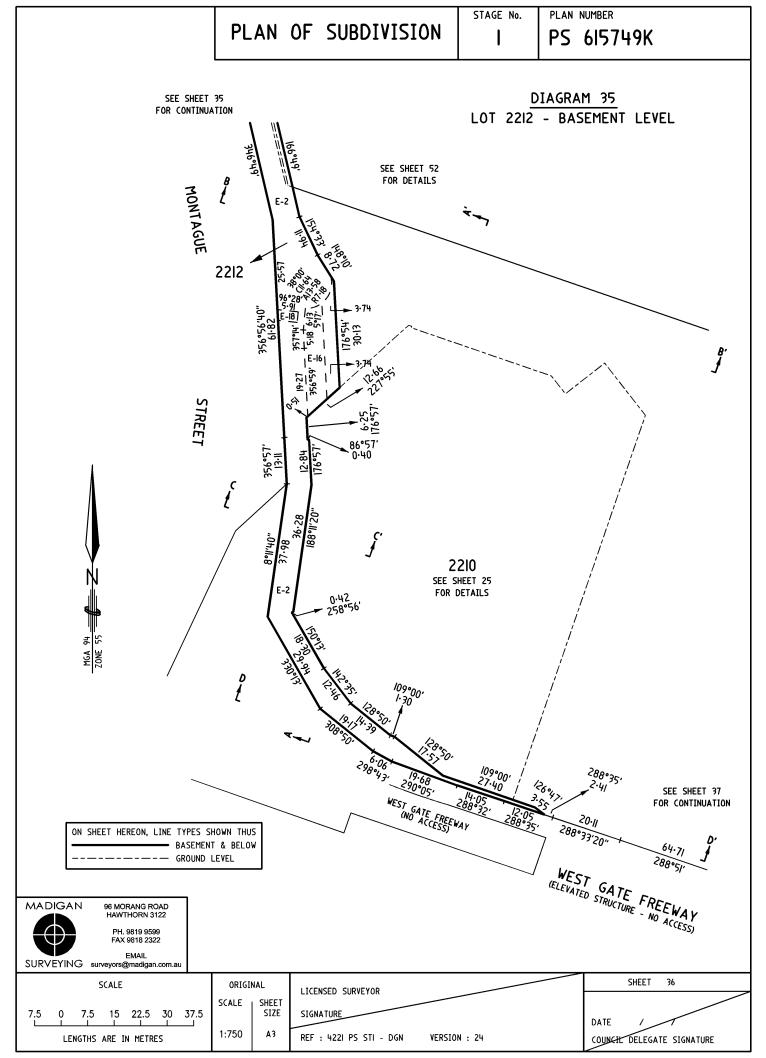

#### LOCATION OF LAND

PARISH:

MELBOURNE SOUTH

CITY:

SOUTH MELBOURNE

SECTION:

CROWN ALLOTMENT:

2209, 2210, 2211 AND 2212

This is/is not a staged subdivision. Planning permit No. TP-2009-1159

BOUNDARIES SHOWN BY THICK CONTINUOUS LINES ON SHEETS 52 TO 81 (BOTH INCLUSIVE) AND 84 TO 102 (BOTH INCLUSIVE) ARE DEFINED BY BUILDINGS.

LOCATION OF BOUNDARIES DEFINED BY BUILDINGS:-

MEDIAN OF WALLS, FLOORS & CEILINGS: BOUNDARIES MARKED 'M'

EXTERIOR FACE OF WALL: BOUNDARIES MARKED 'E'

EASEMENTS E-9, E-10, E-11, E-12, E-13, E-14, E-19 & E-20 ARE LIMITED TO DEPTH AND HEIGHT WITH THE LOWER LIMIT BEING THE UPPER SURFACE OF THE FINISHED FLOOR LEVEL AND THE UPPER LIMIT BEING THE UNDERSIDE OF THE CEILING STRUCTURE FOR THE RELEVANT LEVEL UNLESS OTHERWISE SHOWN. SEE SECTIONS A-A', F-F', G-G', H-H', I-I', J-J', K-K', L-L', Q-Q', R-R', S-S', T-T', U-U', V-V', W-W', X-X'.