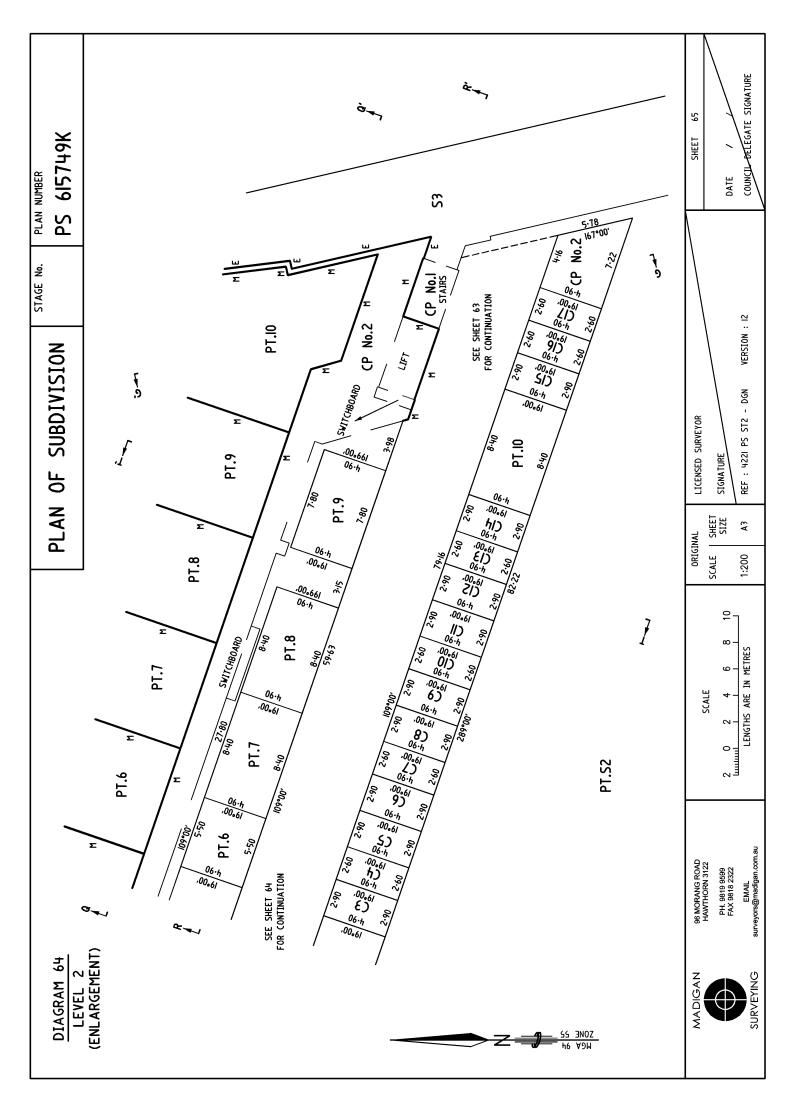

## PLAN OF SUBDIVISION

STAGE No.

LR use only

PLAN NUMBER

2 **EDITION** 

PS 615749K

REF:

This is/is not a staged subdivision. Planning permit No. TP-2009-1159

BOUNDARIES SHOWN BY THICK CONTINUOUS LINES ON SHEETS 52 TO 81 (BOTH INCLUSIVE) AND 84 TO 102 (BOTH INCLUSIVE) ARE DEFINED BY BUILDINGS.

LOCATION OF BOUNDARIES DEFINED BY BUILDINGS:-

MEDIAN OF WALLS, FLOORS & CEILINGS: BOUNDARIES MARKED 'M'

EXTERIOR FACE OF WALL: BOUNDARIES MARKED 'E'

EASEMENTS E-9, E-10, E-11, E-12, E-13, E-14, E-19 & E-20 ARE LIMITED TO DEPTH AND HEIGHT WITH THE LOWER LIMIT BEING THE UPPER SURFACE OF THE FINISHED FLOOR LEVEL AND THE UPPER LIMIT BEING THE UNDERSIDE OF THE CEILING STRUCTURE FOR THE RELEVANT LEVEL UNLESS OTHERWISE SHOWN. SEE SECTIONS A-A', F-F', G-G', H-H', I-I', J-J', K-K', L-L', Q-Q', R-R', S-S', T-T', U-U', V-V', W-W', X-X'.