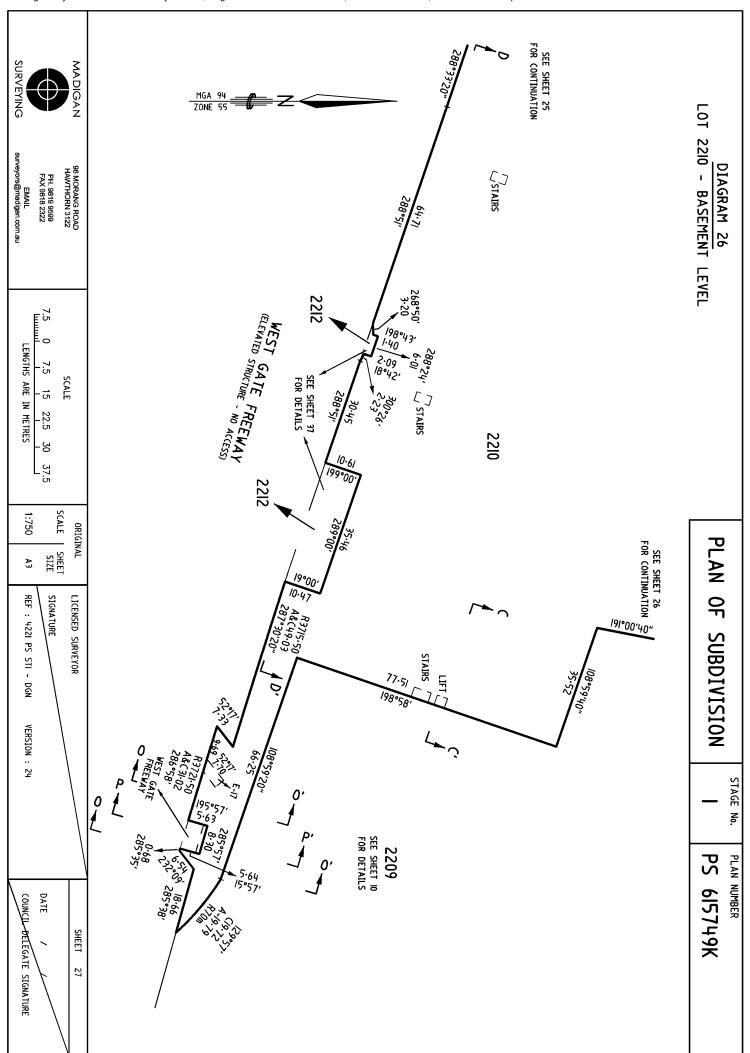

## PLAN OF SUBDIVISION

STAGE No.

LR use only

PLAN NUMBER

2 **EDITION** 

PS 615749K

REF:

#### LOCATION OF LAND

PARISH:

MELBOURNE SOUTH

CITY:

SOUTH MELBOURNE

SECTION:

CROWN ALLOTMENT:

2209, 2210, 2211 AND 2212