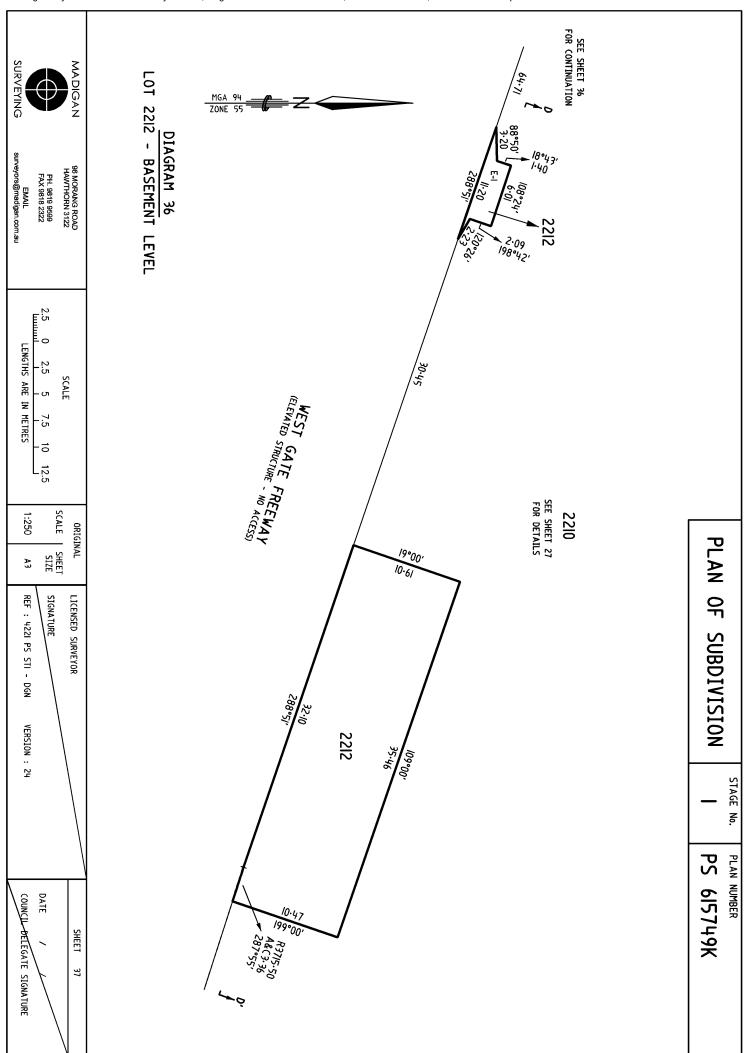

#### LOCATION OF LAND

PARISH:

MELBOURNE SOUTH

CITY:

SOUTH MELBOURNE

SECTION:

CROWN ALLOTMENT:

2209, 2210, 2211 AND 2212

This is/is not a staged subdivision. Planning permit No. TP-2009-1159

BOUNDARIES SHOWN BY THICK CONTINUOUS LINES ON SHEETS 52 TO 81 (BOTH INCLUSIVE) AND 84 TO 102 (BOTH INCLUSIVE) ARE DEFINED BY BUILDINGS.

LOCATION OF BOUNDARIES DEFINED BY BUILDINGS:-

MEDIAN OF WALLS, FLOORS & CEILINGS: BOUNDARIES MARKED 'M'

EXTERIOR FACE OF WALL: BOUNDARIES MARKED 'E'

EASEMENTS E-9, E-10, E-11, E-12, E-13, E-14, E-19 & E-20 ARE LIMITED TO DEPTH AND HEIGHT WITH THE LOWER LIMIT BEING THE UPPER SURFACE OF THE FINISHED FLOOR LEVEL AND THE UPPER LIMIT BEING THE UNDERSIDE OF THE CEILING STRUCTURE FOR THE RELEVANT LEVEL UNLESS OTHERWISE SHOWN. SEE SECTIONS A-A', F-F', G-G', H-H', I-I', J-J', K-K', L-L', Q-Q', R-R', S-S', T-T', U-U', V-V', W-W', X-X'.