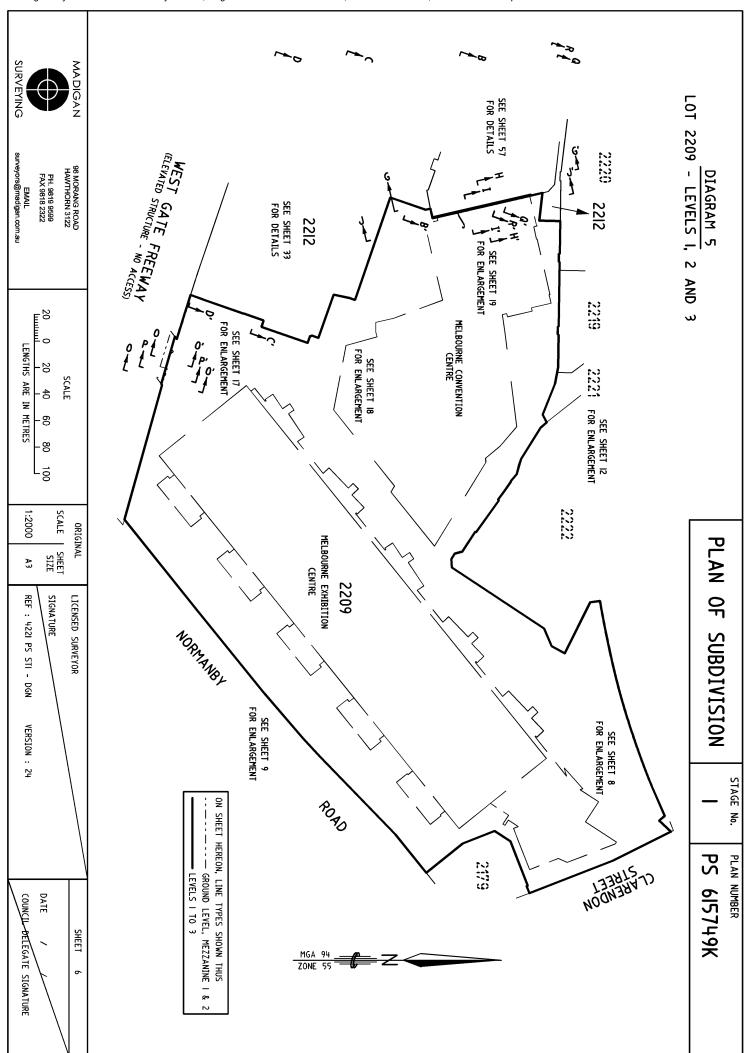

#### LOCATION OF LAND

PARISH:

MELBOURNE SOUTH

CITY:

SOUTH MELBOURNE

SECTION:

CROWN ALLOTMENT:

2209, 2210, 2211 AND 2212

CROWN PORTION:

LRS BASE RECORD:

VICMAP DIGITAL PROPERTY

TITLE REFERENCES:

VOL. III66 FOL. 647 VOL. 11166 VOL. 11166 FOL. 649 FOL. 650

VOL. III66 FOL. 651

LAST PLAN REFERENCE/S: TP914784C

POSTAL ADDRESS: (At time of subdivision) 20 CONVENTION CENTRE PLACE & 2 CLARENDON STREET SOUTH WHARF, 3006

MGA 94 CO-ORDINATES:

319770

**ZONE: 55** 

(of approx centre of land in plan)

N 5811590 GDA 94

| VESTING OF ROADS | AND/OR RESERVES     |
|------------------|---------------------|
| IDENTIFIER       | COUNCIL/BODY/PERSON |
| NIL              | NIL                 |