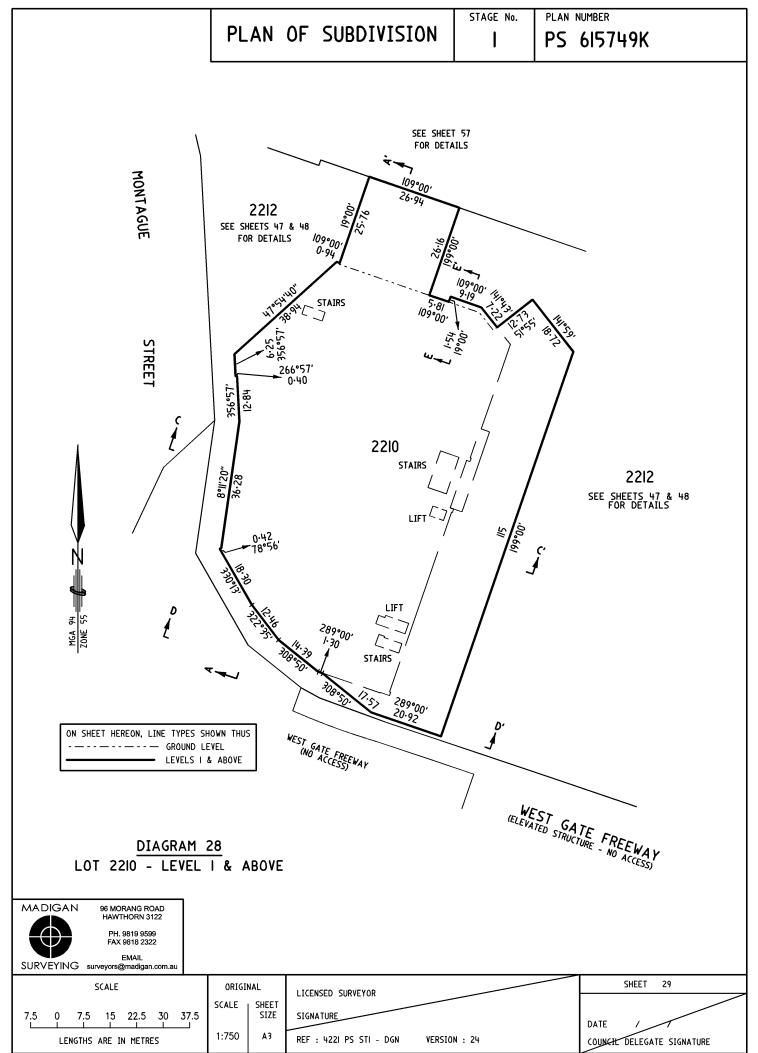

## PLAN OF SUBDIVISION

STAGE No.

LR use only

PLAN NUMBER

2 **EDITION** 

PS 615749K

REF:

#### LOCATION OF LAND

PARISH:

MELBOURNE SOUTH

CITY:

SOUTH MELBOURNE

SECTION:

CROWN ALLOTMENT:

2209, 2210, 2211 AND 2212