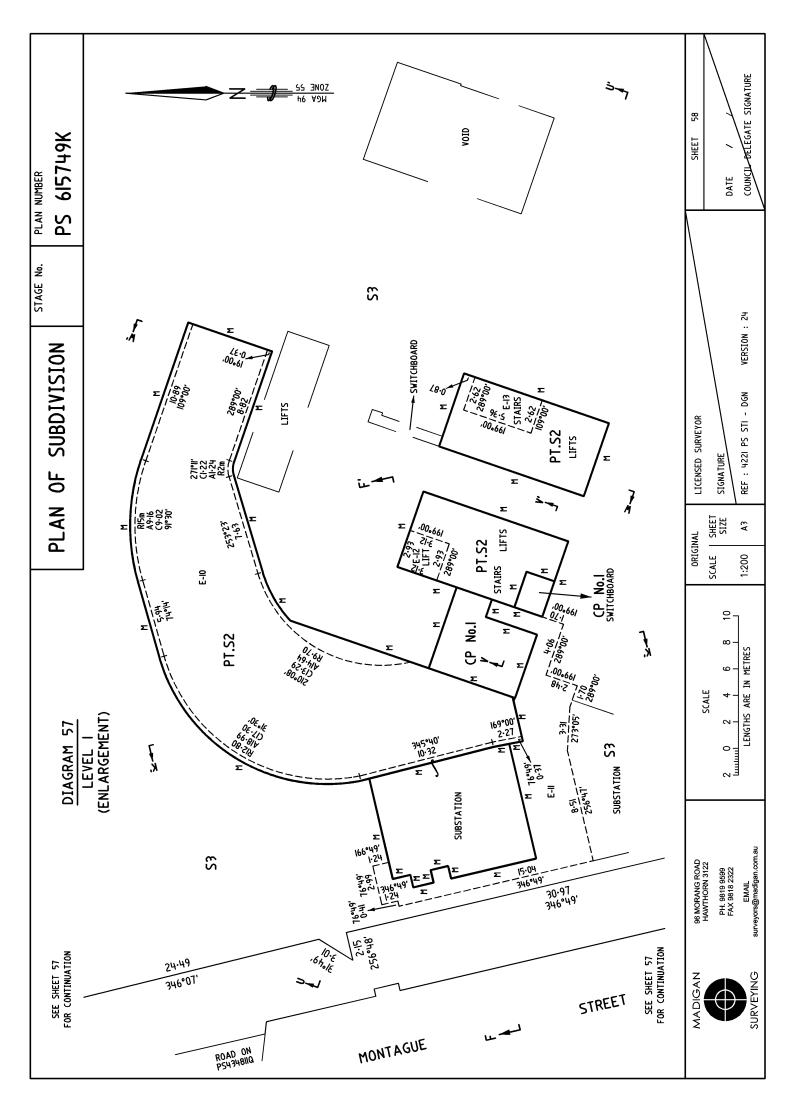

COMMON PROPERTY No. I IS ALL THE LAND IN THE PLAN EXCEPT FOR LOTS S2, S3, I TO 38 (BOTH INCLUSIVE), CI TO C27 (BOTH INCLUSIVE), 2209, 2210, 2212 AND COMMON PROPERTY No.2.

ALL INTERNAL COLUMNS, SERVICE DUCTS, PIPE SHAFTS & CABLE DUCTS CONTAINED WITHIN LOTS S2, S3, I TO 38 (BOTH INCLUSIVE), CI TO C27 (BOTH INCLUSIVE) ARE DEEMED TO BE PART OF COMMON PROPERTY No.I.

THE POSITION OF THESE COLUMNS, SERVICE DUCTS, PIPE SHAFTS & CABLE DUCTS MAY OR MAY NOT BE SHOWN ON THE DIAGRAMS HEREIN.

S/BOARD - SWITCHBOARD S/ROOM - SWITCHROOM

CP No. I - COMMON PROPERTY No.I CP No. 2 - COMMON PROPERTY No.2

LOCATION OF BOUNDARIES DEFINED BY BUILDINGS:-

MEDIAN OF WALLS, FLOORS & CEILINGS: BOUNDARIES MARKED 'M'

EXTERIOR FACE OF WALL: BOUNDARIES MARKED 'E'

EASEMENTS E-9, E-10, E-11, E-12, E-13, E-14, E-19 & E-20 ARE LIMITED TO DEPTH AND HEIGHT WITH THE LOWER LIMIT BEING THE UPPER SURFACE OF THE FINISHED FLOOR LEVEL AND THE UPPER LIMIT BEING THE UNDERSIDE OF THE CEILING STRUCTURE FOR THE RELEVANT LEVEL UNLESS OTHERWISE SHOWN. SEE SECTIONS A-A', F-F', G-G', H-H', I-I', J-J', K-K', L-L', Q-Q', R-R', S-S', T-T', U-U', V-V', W-W', X-X'.