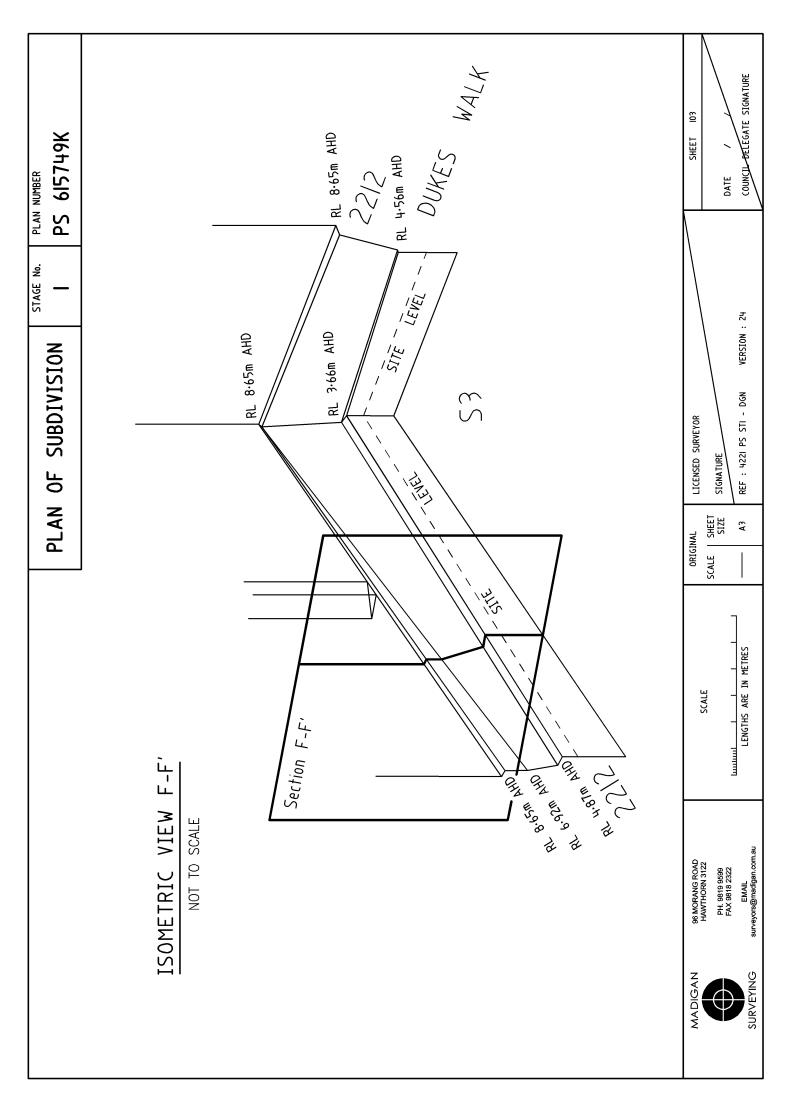

LOCATION OF BOUNDARIES DEFINED BY BUILDINGS:-

MEDIAN OF WALLS, FLOORS & CEILINGS: BOUNDARIES MARKED 'M'

EXTERIOR FACE OF WALL: BOUNDARIES MARKED 'E'

EASEMENTS E-9, E-10, E-11, E-12, E-13, E-14, E-19 & E-20 ARE LIMITED TO DEPTH AND HEIGHT WITH THE LOWER LIMIT BEING THE UPPER SURFACE OF THE FINISHED FLOOR LEVEL AND THE UPPER LIMIT BEING THE UNDERSIDE OF THE CEILING STRUCTURE FOR THE RELEVANT LEVEL UNLESS OTHERWISE SHOWN. SEE SECTIONS A-A', F-F', G-G', H-H', I-I', J-J', K-K', L-L', Q-Q', R-R', S-S', T-T', U-U', V-V', W-W', X-X'.

## PLAN OF SUBDIVISION

STAGE No.

PLAN NUMBER

PS 615749K

|         | LEGEND E-Encumbering Easement, Condition in Crown Gra                                                                                                                                                                          |                                  | e of an Easement or Other Encu | mbrance                                     |  |
|---------|--------------------------------------------------------------------------------------------------------------------------------------------------------------------------------------------------------------------------------|----------------------------------|--------------------------------|---------------------------------------------|--|
|         | A-Appurtenant Easement R SECTION 12(2) OF THE SUBDIVISION ACT                                                                                                                                                                  | -Encumbering Ea<br>T 1988 APPI 1 |                                | THIS PLAN                                   |  |
| Subject | Purpose                                                                                                                                                                                                                        | Width                            | Origin                         | Land Benefited/In Favour Of                 |  |
| Land    | i ui puse                                                                                                                                                                                                                      | (Metres)                         | Origin                         | Luid Bellefffed/III 1 44001 Of              |  |
| E-9     | RIGHT OF CARRIAGEWAY FOR THE PURPOSES OF LOADING AND UNLOADING PLANT AND STOCK ( LIMITED TO DEPTH & HEIGHT SEE SECTIONS F-F', K-K', U-U', W-W')                                                                                | SEE PLAN                         | THIS PLAN                      | LOTS S2, 1-38, C1-C27<br>& CP2 ON THIS PLAN |  |
| E-9     | RIGHTS OF ACCESS FOR PURPOSES OF INSPECTION, MAINTENANCE AND CLEANING OF BUILDINGS, STRUCTURES AND SERVICES.  ( LIMITED TO DEPTH & HEIGHT) SEE SECTIONS F-F', K-K', U-U', W-W')                                                | SEE PLAN                         | THIS PLAN                      | LOTS S2, 1-38, C1-C27<br>& CP2 ON THIS PLAN |  |
| E-I0    | CARRIAGEWAY  ( LIMITED TO DEPTH & HEIGHT SEE SECTIONS A-A', F-F', G-G', K-K', L-L', S-S', T-T', U-U', V-V', W-W', X-X' )                                                                                                       | SEE PLAN                         | THIS PLAN                      | LOTS S3, 1-38, C1-C27<br>& CP2 ON THIS PLAN |  |
| E-II    | FOOTWAY ( LIMITED TO DEPTH & HEIGHT SEE SECTIONS F-F', K-K', U-U', V-V', W-W', X-X' )                                                                                                                                          | SEE PLAN                         | THIS PLAN                      | LOT S2 ON THIS PLAN                         |  |
| E-I2    | RIGHTS OF ACCESS FOR PURPOSES OF INSPECTION, MAINTENANCE AND CLEANING OF BUILDINGS, STRUCTURES & SERVICES; AND FOR THE PURPOSES OF LOADING AND UNLOADING PLANT AND STOCK.  ( LIMITED TO DEPTH & HEIGHT SEE SECTIONS F-F' W-W') | SEE PLAN                         | THIS PLAN                      | LOTS S3, 1-38, C1-C27<br>& CP2 ON THIS PLAN |  |
| E-12    | FOOTWAY<br>( LIMITED TO DEPTH & HEIGHT<br>SEE SECTIONS F-F' W-W' )                                                                                                                                                             | SEE PLAN                         | THIS PLAN                      | LOTS S3, 1-38, C1-C27<br>& CP2 ON THIS PLAN |  |
| E-13    | FOOTWAY<br>( LIMITED TO DEPTH & HEIGHT<br>SEE SECTIONS F-F', G-G', U-U', V-V, W-W' )                                                                                                                                           | SEE PLAN                         | THIS PLAN                      | LOT S3 ON THIS PLAN                         |  |
| E-14    | FOOTWAY<br>( LIMITED TO DEPTH & HEIGHT<br>SEE SECTION X-X' )                                                                                                                                                                   | SEE PLAN                         | THIS PLAN                      | LOTS 1-38, C1-C27<br>& CP2 ON THIS PLAN     |  |
| E-15    | CARRIAGEWAY<br>( LIMITED TO DEPTH - SITE LEVEL<br>AND HEIGHT - RL 8.65m AHD )                                                                                                                                                  | SEE PLAN                         | THIS PLAN                      | LOTS ON THIS PLAN                           |  |
| E-16    | DRAINAGE                                                                                                                                                                                                                       | SEE PLAN                         | THIS PLAN                      | CITY OF MELBOURNE                           |  |
| 7 & EI8 | SEWERAGE                                                                                                                                                                                                                       | 3                                | THIS PLAN                      | SOUTH EAST WATER LIMITED                    |  |
| E-19    | LIGHT AND AIR<br>( LIMITED TO DEPTH & HEIGHT<br>SEE SECTIONS G-G', H-H', I-I', Q-Q', R-R', T-T' )                                                                                                                              | SEE PLAN                         | THIS PLAN                      | LOT 2209 ON THIS PLAN                       |  |
| E-20    | FOOTWAY<br>( LIMITED TO DEPTH & HEIGHT<br>SEE SECTIONS I-I', J-J' )                                                                                                                                                            | SEE PLAN                         | THIS PLAN                      | LOT 2209 ON THIS PLAN                       |  |
| E-2I    | DRAINAGE<br>( LIMITED TO DEPTH & HEIGHT<br>SEE SECTION C-C' )                                                                                                                                                                  | SEE PLAN                         | THIS PLAN                      | CITY OF MELBOURNE                           |  |
|         |                                                                                                                                                                                                                                |                                  |                                |                                             |  |
|         |                                                                                                                                                                                                                                |                                  |                                |                                             |  |