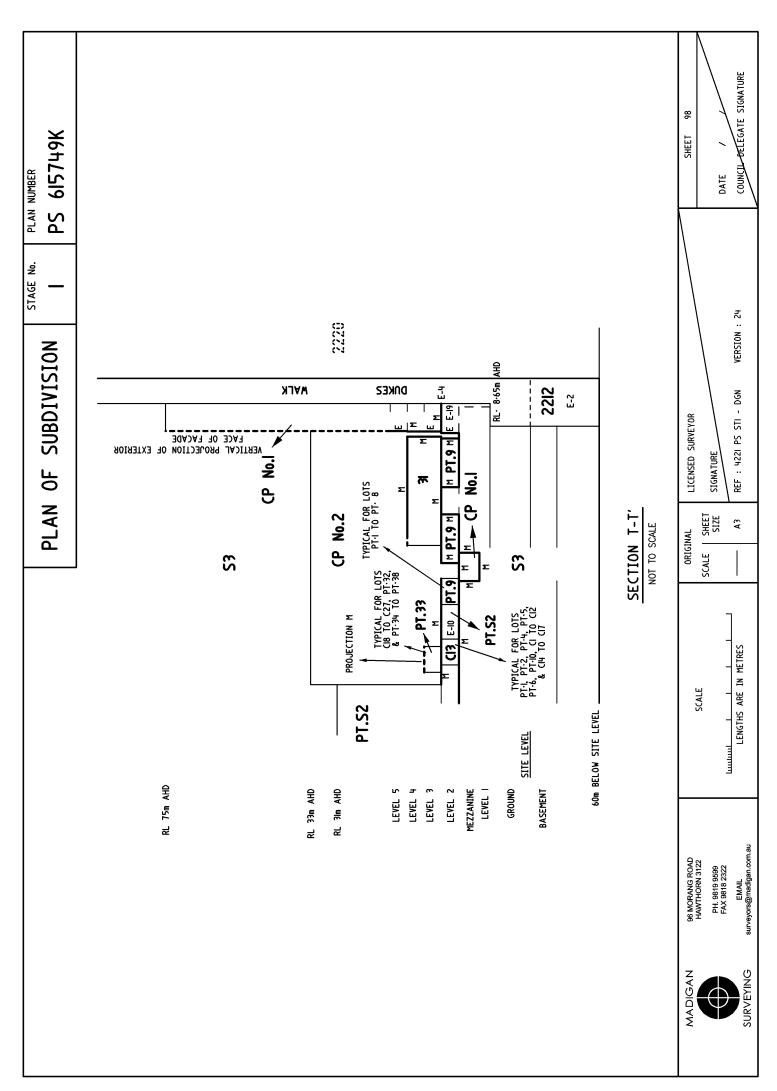

LOCATION OF BOUNDARIES DEFINED BY BUILDINGS:-

MEDIAN OF WALLS, FLOORS & CEILINGS: BOUNDARIES MARKED 'M'

EXTERIOR FACE OF WALL: BOUNDARIES MARKED 'E'

EASEMENTS E-9, E-10, E-11, E-12, E-13, E-14, E-19 & E-20 ARE LIMITED TO DEPTH AND HEIGHT WITH THE LOWER LIMIT BEING THE UPPER SURFACE OF THE FINISHED FLOOR LEVEL AND THE UPPER LIMIT BEING THE UNDERSIDE OF THE CEILING STRUCTURE FOR THE RELEVANT LEVEL UNLESS OTHERWISE SHOWN. SEE SECTIONS A-A', F-F', G-G', H-H', I-I', J-J', K-K', L-L', Q-Q', R-R', S-S', T-T', U-U', V-V', W-W', X-X'.

## PLAN OF SUBDIVISION

STAGE No.

PLAN NUMBER

PS 615749K

|         | LEGEND E-Encumbering Easement, Condition in Crown Gra                                                                                                                                                                          |                                  | e of an Easement or Other Encu | mbrance                                     |  |
|---------|--------------------------------------------------------------------------------------------------------------------------------------------------------------------------------------------------------------------------------|----------------------------------|--------------------------------|---------------------------------------------|--|
|         | A-Appurtenant Easement R SECTION 12(2) OF THE SUBDIVISION ACT                                                                                                                                                                  | -Encumbering Ea<br>T 1988 APPI 1 |                                | THIS PLAN                                   |  |
| Subject | Purpose                                                                                                                                                                                                                        | Width                            | Origin                         | Land Benefited/In Favour Of                 |  |
| Land    | i ui puse                                                                                                                                                                                                                      | (Metres)                         | Origin                         | Luid Bellefffed/III 1 44001 Of              |  |
| E-9     | RIGHT OF CARRIAGEWAY FOR THE PURPOSES OF LOADING AND UNLOADING PLANT AND STOCK ( LIMITED TO DEPTH & HEIGHT SEE SECTIONS F-F', K-K', U-U', W-W')                                                                                | SEE PLAN                         | THIS PLAN                      | LOTS S2, 1-38, C1-C27<br>& CP2 ON THIS PLAN |  |
| E-9     | RIGHTS OF ACCESS FOR PURPOSES OF INSPECTION, MAINTENANCE AND CLEANING OF BUILDINGS, STRUCTURES AND SERVICES.  ( LIMITED TO DEPTH & HEIGHT) SEE SECTIONS F-F', K-K', U-U', W-W')                                                | SEE PLAN                         | THIS PLAN                      | LOTS S2, 1-38, C1-C27<br>& CP2 ON THIS PLAN |  |
| E-I0    | CARRIAGEWAY  ( LIMITED TO DEPTH & HEIGHT SEE SECTIONS A-A', F-F', G-G', K-K', L-L', S-S', T-T', U-U', V-V', W-W', X-X' )                                                                                                       | SEE PLAN                         | THIS PLAN                      | LOTS S3, 1-38, C1-C27<br>& CP2 ON THIS PLAN |  |
| E-II    | FOOTWAY ( LIMITED TO DEPTH & HEIGHT SEE SECTIONS F-F', K-K', U-U', V-V', W-W', X-X' )                                                                                                                                          | SEE PLAN                         | THIS PLAN                      | LOT S2 ON THIS PLAN                         |  |
| E-I2    | RIGHTS OF ACCESS FOR PURPOSES OF INSPECTION, MAINTENANCE AND CLEANING OF BUILDINGS, STRUCTURES & SERVICES; AND FOR THE PURPOSES OF LOADING AND UNLOADING PLANT AND STOCK.  ( LIMITED TO DEPTH & HEIGHT SEE SECTIONS F-F' W-W') | SEE PLAN                         | THIS PLAN                      | LOTS S3, 1-38, C1-C27<br>& CP2 ON THIS PLAN |  |
| E-12    | FOOTWAY<br>( LIMITED TO DEPTH & HEIGHT<br>SEE SECTIONS F-F' W-W' )                                                                                                                                                             | SEE PLAN                         | THIS PLAN                      | LOTS S3, 1-38, C1-C27<br>& CP2 ON THIS PLAN |  |
| E-13    | FOOTWAY<br>( LIMITED TO DEPTH & HEIGHT<br>SEE SECTIONS F-F', G-G', U-U', V-V, W-W' )                                                                                                                                           | SEE PLAN                         | THIS PLAN                      | LOT S3 ON THIS PLAN                         |  |
| E-14    | FOOTWAY<br>( LIMITED TO DEPTH & HEIGHT<br>SEE SECTION X-X' )                                                                                                                                                                   | SEE PLAN                         | THIS PLAN                      | LOTS 1-38, C1-C27<br>& CP2 ON THIS PLAN     |  |
| E-15    | CARRIAGEWAY<br>( LIMITED TO DEPTH - SITE LEVEL<br>AND HEIGHT - RL 8.65m AHD )                                                                                                                                                  | SEE PLAN                         | THIS PLAN                      | LOTS ON THIS PLAN                           |  |
| E-16    | DRAINAGE                                                                                                                                                                                                                       | SEE PLAN                         | THIS PLAN                      | CITY OF MELBOURNE                           |  |
| 7 & EI8 | SEWERAGE                                                                                                                                                                                                                       | 3                                | THIS PLAN                      | SOUTH EAST WATER LIMITED                    |  |
| E-19    | LIGHT AND AIR<br>( LIMITED TO DEPTH & HEIGHT<br>SEE SECTIONS G-G', H-H', I-I', Q-Q', R-R', T-T' )                                                                                                                              | SEE PLAN                         | THIS PLAN                      | LOT 2209 ON THIS PLAN                       |  |
| E-20    | FOOTWAY<br>( LIMITED TO DEPTH & HEIGHT<br>SEE SECTIONS I-I', J-J' )                                                                                                                                                            | SEE PLAN                         | THIS PLAN                      | LOT 2209 ON THIS PLAN                       |  |
| E-2I    | DRAINAGE<br>( LIMITED TO DEPTH & HEIGHT<br>SEE SECTION C-C' )                                                                                                                                                                  | SEE PLAN                         | THIS PLAN                      | CITY OF MELBOURNE                           |  |
|         |                                                                                                                                                                                                                                |                                  |                                |                                             |  |
|         |                                                                                                                                                                                                                                |                                  |                                |                                             |  |