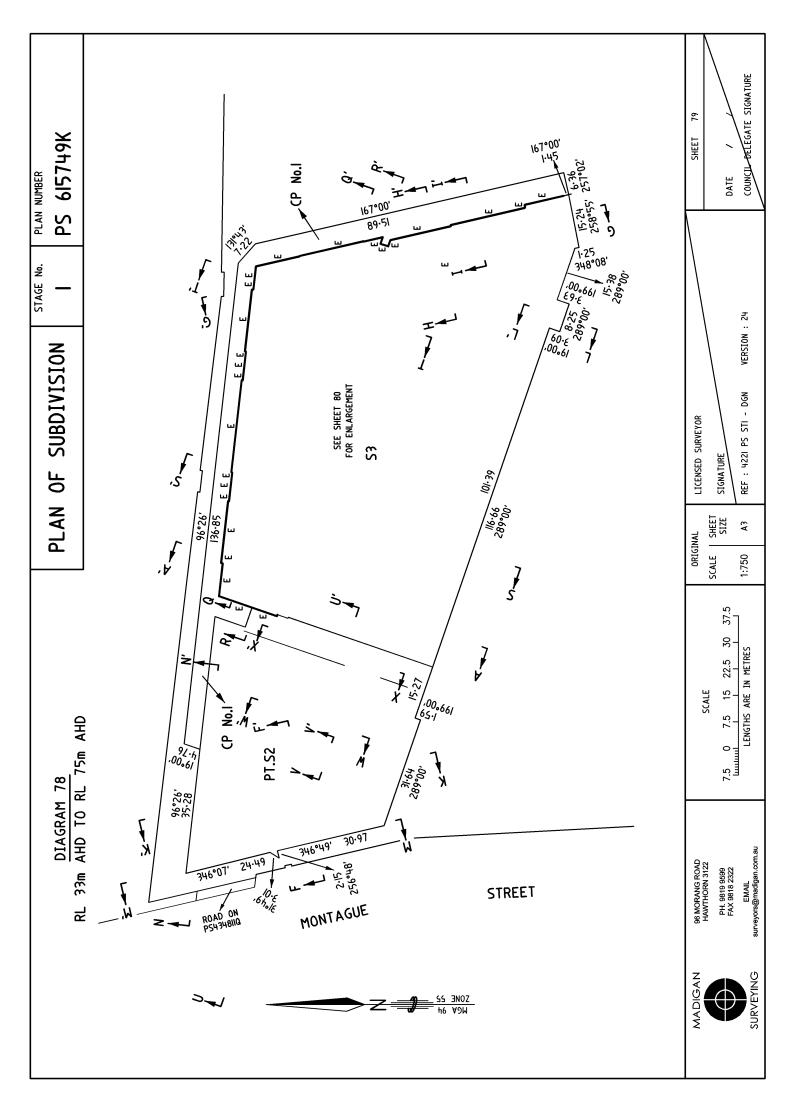

COMMON PROPERTY No. I IS ALL THE LAND IN THE PLAN EXCEPT FOR LOTS S2, S3, I TO 38 (BOTH INCLUSIVE), CI TO C27 (BOTH INCLUSIVE), 2209, 2210, 2212 AND COMMON PROPERTY No.2.

ALL INTERNAL COLUMNS, SERVICE DUCTS, PIPE SHAFTS & CABLE DUCTS CONTAINED WITHIN LOTS S2, S3, I TO 38 (BOTH INCLUSIVE), CI TO C27 (BOTH INCLUSIVE) ARE DEEMED TO BE PART OF COMMON PROPERTY No.I.

THE POSITION OF THESE COLUMNS, SERVICE DUCTS, PIPE SHAFTS & CABLE DUCTS MAY OR MAY NOT BE SHOWN ON THE DIAGRAMS HEREIN.

S/BOARD - SWITCHBOARD S/ROOM - SWITCHROOM

CP No. I - COMMON PROPERTY No.I CP No. 2 - COMMON PROPERTY No.2

LEVEL DATUM

MELBOURNE NORTH PM3II RL. 3.60m AHD

DATED 19/11/2008

COUNCIL CERTIFICATION AND ENDORSEMENT

COUNCIL NAME: MELBOURNE CITY COUNCIL

NOTATIONS

DEPTH LIMITATION: 60m

STAGING

This is/is not a staged subdivision. Planning permit No. TP-2009-1159

BOUNDARIES SHOWN BY THICK CONTINUOUS LINES ON SHEETS 52 TO 81 (BOTH INCLUSIVE) AND 84 TO 102 (BOTH INCLUSIVE) ARE DEFINED BY BUILDINGS.

LOCATION OF BOUNDARIES DEFINED BY BUILDINGS:-

MEDIAN OF WALLS, FLOORS & CEILINGS: BOUNDARIES MARKED 'M'

EXTERIOR FACE OF WALL: BOUNDARIES MARKED 'E'

EASEMENTS E-9, E-10, E-11, E-12, E-13, E-14, E-19 & E-20 ARE LIMITED TO DEPTH AND HEIGHT WITH THE LOWER LIMIT BEING THE UPPER SURFACE OF THE FINISHED FLOOR LEVEL AND THE UPPER LIMIT BEING THE UNDERSIDE OF THE CEILING STRUCTURE FOR THE RELEVANT LEVEL UNLESS OTHERWISE SHOWN. SEE SECTIONS A-A', F-F', G-G', H-H', I-I', J-J', K-K', L-L', Q-Q', R-R', S-S', T-T', U-U', V-V', W-W', X-X'.

CARRIAGEWAY EASEMENT E-15 LIMITED TO DEPTH - SITE LEVEL; AND HEIGHT - RL 8.65m AHD. EASEMENT E-21 LIMITED TO DEPTH AND HEIGHT SEE SECTION C-C'.

LOTS IN THIS PLAN MAY BE AFFECTED BY ONE OR MORE

OWNERS CORPORATIONS
FOR DETAILS OF ANY OWNERS CORPORATIONS INCLUDING PURPOSE,
RESPONSIBILITY, ENTITLEMENT & LIABILITY SEE OWNERS CORPORATION
SEARCH REPORT, OWNERS CORPORATION ADDITIONAL INFORMATION
AND IF APPLICABLE, OWNERS CORPORATION RULES