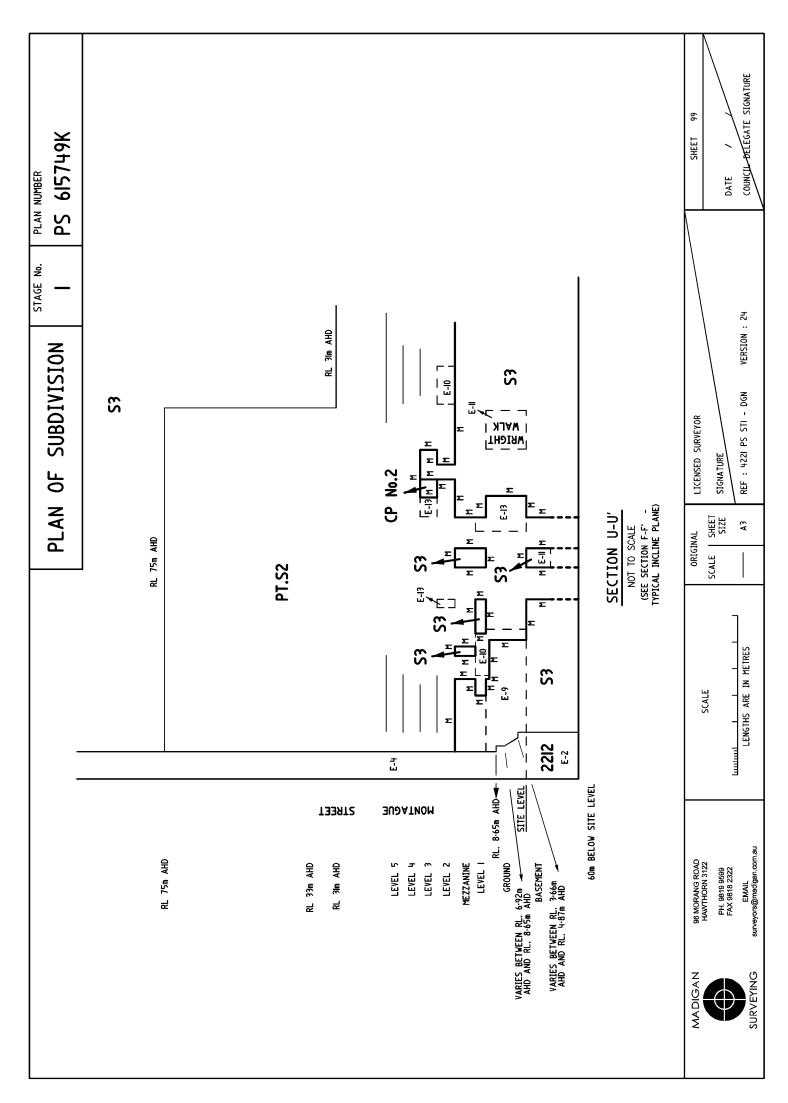

LOCATION OF BOUNDARIES DEFINED BY BUILDINGS:-

MEDIAN OF WALLS, FLOORS & CEILINGS: BOUNDARIES MARKED 'M'

EXTERIOR FACE OF WALL: BOUNDARIES MARKED 'E'

EASEMENTS E-9, E-10, E-11, E-12, E-13, E-14, E-19 & E-20 ARE LIMITED TO DEPTH AND HEIGHT WITH THE LOWER LIMIT BEING THE UPPER SURFACE OF THE FINISHED FLOOR LEVEL AND THE UPPER LIMIT BEING THE UNDERSIDE OF THE CEILING STRUCTURE FOR THE RELEVANT LEVEL UNLESS OTHERWISE SHOWN. SEE SECTIONS A-A', F-F', G-G', H-H', I-I', J-J', K-K', L-L', Q-Q', R-R', S-S', T-T', U-U', V-V', W-W', X-X'.

## PLAN OF SUBDIVISION

STAGE No.

PLAN NUMBER

PS 615749K

|         | LEGEND E-Encumbering Easement, Condition in Crown Gra                                                                                                                                                                          |                                  | e of an Easement or Other Encu | mbrance                                     |  |
|---------|--------------------------------------------------------------------------------------------------------------------------------------------------------------------------------------------------------------------------------|----------------------------------|--------------------------------|---------------------------------------------|--|
|         | A-Appurtenant Easement R SECTION 12(2) OF THE SUBDIVISION ACT                                                                                                                                                                  | -Encumbering Ea<br>T 1988 APPI 1 |                                | THIS PLAN                                   |  |
| Subject | Purpose                                                                                                                                                                                                                        | Width                            | Origin                         | Land Benefited/In Favour Of                 |  |
| Land    | i ui puse                                                                                                                                                                                                                      | (Metres)                         | Origin                         | Luid Bellefffed/III 1 44001 Of              |  |
| E-9     | RIGHT OF CARRIAGEWAY FOR THE PURPOSES OF LOADING AND UNLOADING PLANT AND STOCK ( LIMITED TO DEPTH & HEIGHT SEE SECTIONS F-F', K-K', U-U', W-W')                                                                                | SEE PLAN                         | THIS PLAN                      | LOTS S2, 1-38, C1-C27<br>& CP2 ON THIS PLAN |  |
| E-9     | RIGHTS OF ACCESS FOR PURPOSES OF INSPECTION, MAINTENANCE AND CLEANING OF BUILDINGS, STRUCTURES AND SERVICES.  ( LIMITED TO DEPTH & HEIGHT) SEE SECTIONS F-F', K-K', U-U', W-W')                                                | SEE PLAN                         | THIS PLAN                      | LOTS S2, 1-38, C1-C27<br>& CP2 ON THIS PLAN |  |
| E-I0    | CARRIAGEWAY  ( LIMITED TO DEPTH & HEIGHT SEE SECTIONS A-A', F-F', G-G', K-K', L-L', S-S', T-T', U-U', V-V', W-W', X-X' )                                                                                                       | SEE PLAN                         | THIS PLAN                      | LOTS S3, 1-38, C1-C27<br>& CP2 ON THIS PLAN |  |
| E-II    | FOOTWAY ( LIMITED TO DEPTH & HEIGHT SEE SECTIONS F-F', K-K', U-U', V-V', W-W', X-X' )                                                                                                                                          | SEE PLAN                         | THIS PLAN                      | LOT S2 ON THIS PLAN                         |  |
| E-I2    | RIGHTS OF ACCESS FOR PURPOSES OF INSPECTION, MAINTENANCE AND CLEANING OF BUILDINGS, STRUCTURES & SERVICES; AND FOR THE PURPOSES OF LOADING AND UNLOADING PLANT AND STOCK.  ( LIMITED TO DEPTH & HEIGHT SEE SECTIONS F-F' W-W') | SEE PLAN                         | THIS PLAN                      | LOTS S3, 1-38, C1-C27<br>& CP2 ON THIS PLAN |  |
| E-12    | FOOTWAY<br>( LIMITED TO DEPTH & HEIGHT<br>SEE SECTIONS F-F' W-W' )                                                                                                                                                             | SEE PLAN                         | THIS PLAN                      | LOTS S3, 1-38, C1-C27<br>& CP2 ON THIS PLAN |  |
| E-13    | FOOTWAY<br>( LIMITED TO DEPTH & HEIGHT<br>SEE SECTIONS F-F', G-G', U-U', V-V, W-W' )                                                                                                                                           | SEE PLAN                         | THIS PLAN                      | LOT S3 ON THIS PLAN                         |  |
| E-14    | FOOTWAY<br>( LIMITED TO DEPTH & HEIGHT<br>SEE SECTION X-X' )                                                                                                                                                                   | SEE PLAN                         | THIS PLAN                      | LOTS 1-38, C1-C27<br>& CP2 ON THIS PLAN     |  |
| E-15    | CARRIAGEWAY<br>( LIMITED TO DEPTH - SITE LEVEL<br>AND HEIGHT - RL 8.65m AHD )                                                                                                                                                  | SEE PLAN                         | THIS PLAN                      | LOTS ON THIS PLAN                           |  |
| E-16    | DRAINAGE                                                                                                                                                                                                                       | SEE PLAN                         | THIS PLAN                      | CITY OF MELBOURNE                           |  |
| 7 & EI8 | SEWERAGE                                                                                                                                                                                                                       | 3                                | THIS PLAN                      | SOUTH EAST WATER LIMITED                    |  |
| E-19    | LIGHT AND AIR<br>( LIMITED TO DEPTH & HEIGHT<br>SEE SECTIONS G-G', H-H', I-I', Q-Q', R-R', T-T' )                                                                                                                              | SEE PLAN                         | THIS PLAN                      | LOT 2209 ON THIS PLAN                       |  |
| E-20    | FOOTWAY<br>( LIMITED TO DEPTH & HEIGHT<br>SEE SECTIONS I-I', J-J' )                                                                                                                                                            | SEE PLAN                         | THIS PLAN                      | LOT 2209 ON THIS PLAN                       |  |
| E-2I    | DRAINAGE<br>( LIMITED TO DEPTH & HEIGHT<br>SEE SECTION C-C' )                                                                                                                                                                  | SEE PLAN                         | THIS PLAN                      | CITY OF MELBOURNE                           |  |
|         |                                                                                                                                                                                                                                |                                  |                                |                                             |  |
|         |                                                                                                                                                                                                                                |                                  |                                |                                             |  |