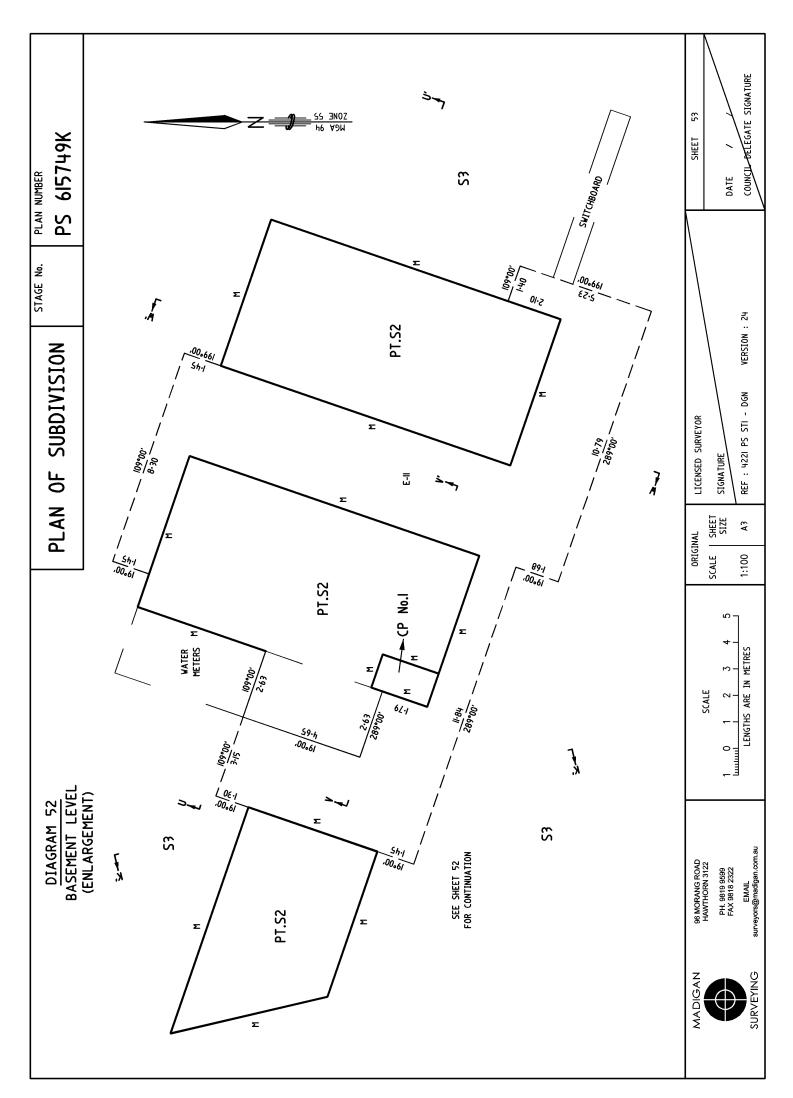

This is/is not a staged subdivision. Planning permit No. TP-2009-1159

BOUNDARIES SHOWN BY THICK CONTINUOUS LINES ON SHEETS 52 TO 81 (BOTH INCLUSIVE) AND 84 TO 102 (BOTH INCLUSIVE) ARE DEFINED BY BUILDINGS.

LOCATION OF BOUNDARIES DEFINED BY BUILDINGS:-

MEDIAN OF WALLS, FLOORS & CEILINGS: BOUNDARIES MARKED 'M'

EXTERIOR FACE OF WALL: BOUNDARIES MARKED 'E'

EASEMENTS E-9, E-10, E-11, E-12, E-13, E-14, E-19 & E-20 ARE LIMITED TO DEPTH AND HEIGHT WITH THE LOWER LIMIT BEING THE UPPER SURFACE OF THE FINISHED FLOOR LEVEL AND THE UPPER LIMIT BEING THE UNDERSIDE OF THE CEILING STRUCTURE FOR THE RELEVANT LEVEL UNLESS OTHERWISE SHOWN. SEE SECTIONS A-A', F-F', G-G', H-H', I-I', J-J', K-K', L-L', Q-Q', R-R', S-S', T-T', U-U', V-V', W-W', X-X'.