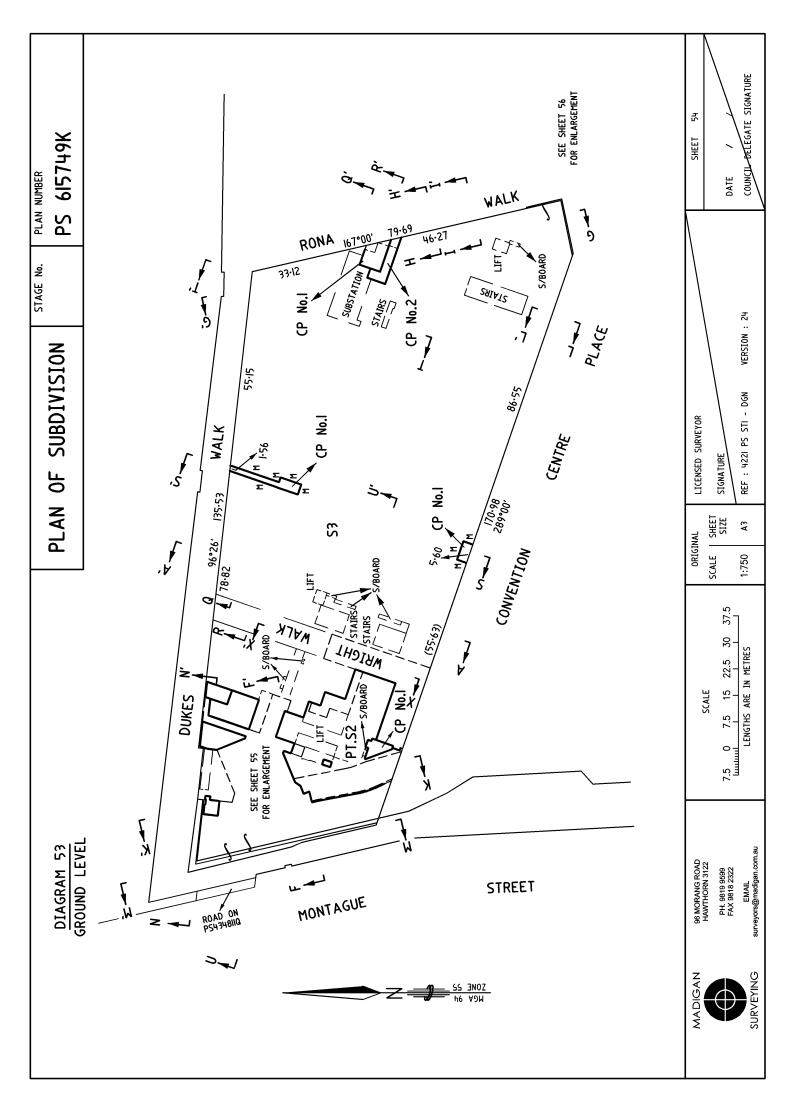

## PLAN OF SUBDIVISION

STAGE No.

LR use only

PLAN NUMBER

2 **EDITION** 

PS 615749K

REF:

COMMON PROPERTY No. I IS ALL THE LAND IN THE PLAN EXCEPT FOR LOTS S2, S3, I TO 38 (BOTH INCLUSIVE), CI TO C27 (BOTH INCLUSIVE), 2209, 2210, 2212 AND COMMON PROPERTY No.2.

ALL INTERNAL COLUMNS, SERVICE DUCTS, PIPE SHAFTS & CABLE DUCTS CONTAINED WITHIN LOTS S2, S3, I TO 38 (BOTH INCLUSIVE), CI TO C27 (BOTH INCLUSIVE) ARE DEEMED TO BE PART OF COMMON PROPERTY No.I.

THE POSITION OF THESE COLUMNS, SERVICE DUCTS, PIPE SHAFTS & CABLE DUCTS MAY OR MAY NOT BE SHOWN ON THE DIAGRAMS HEREIN.

S/BOARD - SWITCHBOARD S/ROOM - SWITCHROOM

CP No. I - COMMON PROPERTY No.I CP No. 2 - COMMON PROPERTY No.2

This is/is not a staged subdivision. Planning permit No. TP-2009-1159

BOUNDARIES SHOWN BY THICK CONTINUOUS LINES ON SHEETS 52 TO 81 (BOTH INCLUSIVE) AND 84 TO 102 (BOTH INCLUSIVE) ARE DEFINED BY BUILDINGS.

LOCATION OF BOUNDARIES DEFINED BY BUILDINGS:-

MEDIAN OF WALLS, FLOORS & CEILINGS: BOUNDARIES MARKED 'M'

EXTERIOR FACE OF WALL: BOUNDARIES MARKED 'E'

EASEMENTS E-9, E-10, E-11, E-12, E-13, E-14, E-19 & E-20 ARE LIMITED TO DEPTH AND HEIGHT WITH THE LOWER LIMIT BEING THE UPPER SURFACE OF THE FINISHED FLOOR LEVEL AND THE UPPER LIMIT BEING THE UNDERSIDE OF THE CEILING STRUCTURE FOR THE RELEVANT LEVEL UNLESS OTHERWISE SHOWN. SEE SECTIONS A-A', F-F', G-G', H-H', I-I', J-J', K-K', L-L', Q-Q', R-R', S-S', T-T', U-U', V-V', W-W', X-X'.