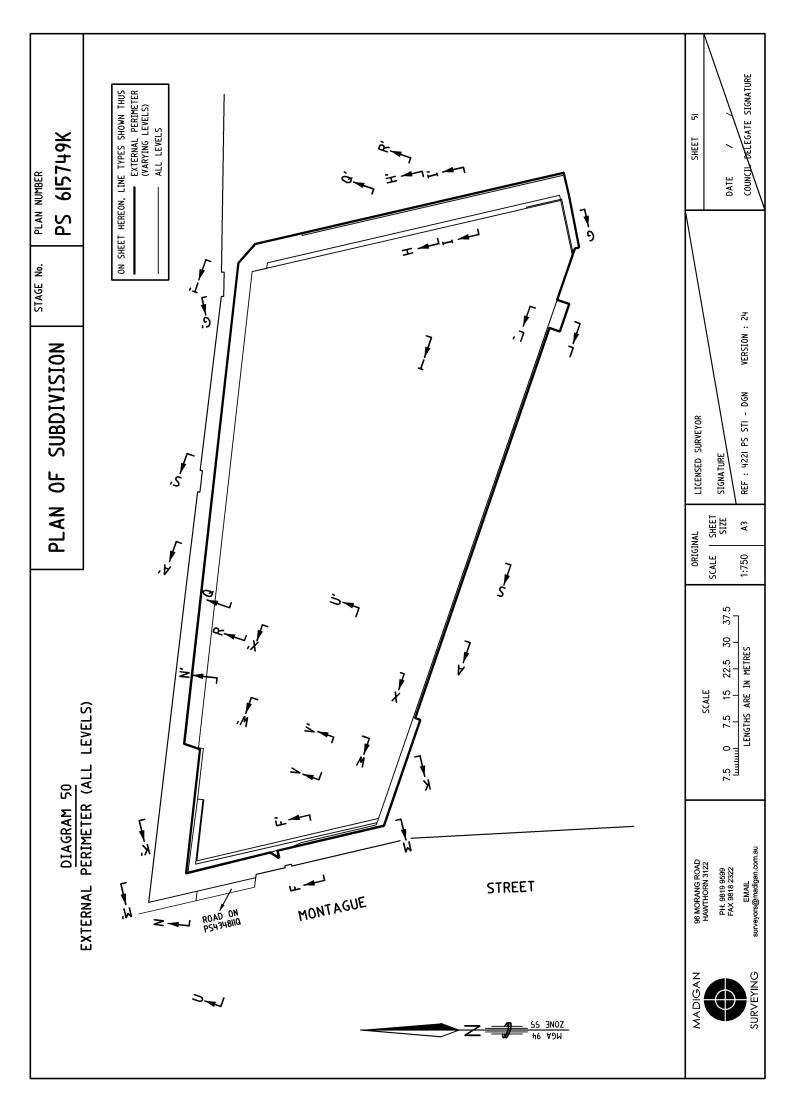

This is/is not a staged subdivision. Planning permit No. TP-2009-1159

BOUNDARIES SHOWN BY THICK CONTINUOUS LINES ON SHEETS 52 TO 81 (BOTH INCLUSIVE) AND 84 TO 102 (BOTH INCLUSIVE) ARE DEFINED BY BUILDINGS.

LOCATION OF BOUNDARIES DEFINED BY BUILDINGS:-

MEDIAN OF WALLS, FLOORS & CEILINGS: BOUNDARIES MARKED 'M'

EXTERIOR FACE OF WALL: BOUNDARIES MARKED 'E'

EASEMENTS E-9, E-10, E-11, E-12, E-13, E-14, E-19 & E-20 ARE LIMITED TO DEPTH AND HEIGHT WITH THE LOWER LIMIT BEING THE UPPER SURFACE OF THE FINISHED FLOOR LEVEL AND THE UPPER LIMIT BEING THE UNDERSIDE OF THE CEILING STRUCTURE FOR THE RELEVANT LEVEL UNLESS OTHERWISE SHOWN. SEE SECTIONS A-A', F-F', G-G', H-H', I-I', J-J', K-K', L-L', Q-Q', R-R', S-S', T-T', U-U', V-V', W-W', X-X'.