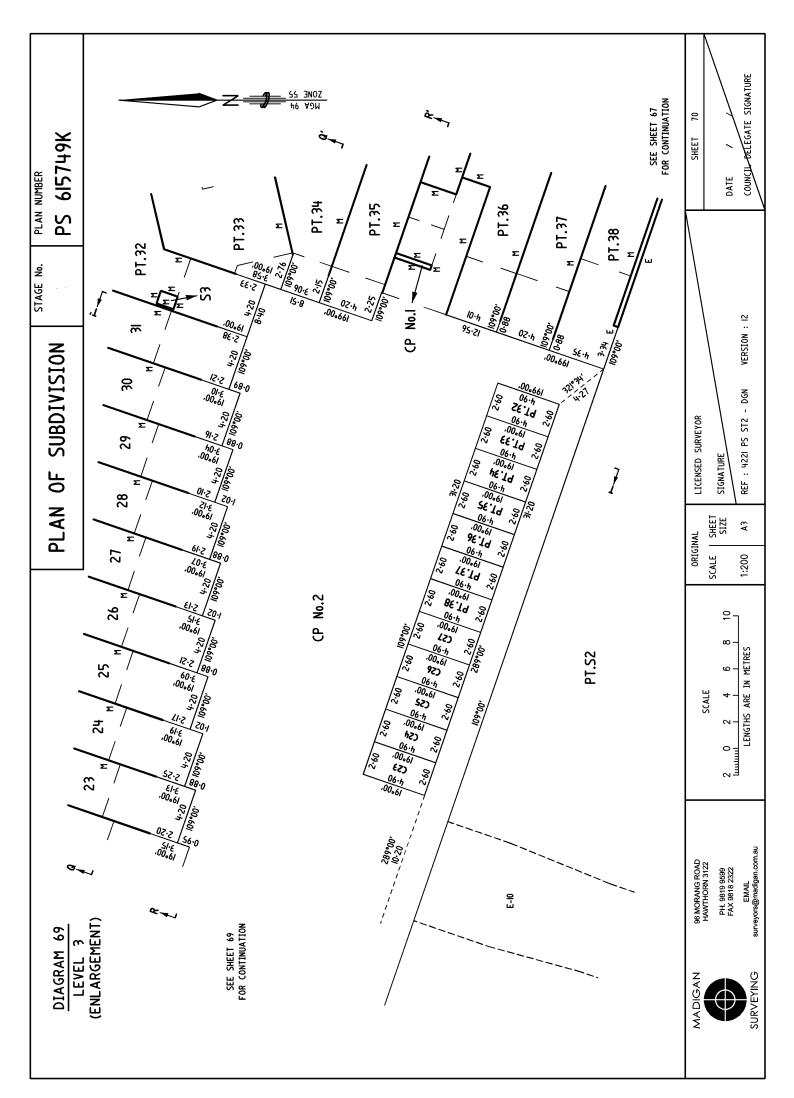

## PLAN OF SUBDIVISION

STAGE No.

LR use only

PLAN NUMBER

2 **EDITION** 

PS 615749K

REF:

COMMON PROPERTY No. I IS ALL THE LAND IN THE PLAN EXCEPT FOR LOTS S2, S3, I TO 38 (BOTH INCLUSIVE), CI TO C27 (BOTH INCLUSIVE), 2209, 2210, 2212 AND COMMON PROPERTY No.2.

ALL INTERNAL COLUMNS, SERVICE DUCTS, PIPE SHAFTS & CABLE DUCTS CONTAINED WITHIN LOTS S2, S3, I TO 38 (BOTH INCLUSIVE), CI TO C27 (BOTH INCLUSIVE) ARE DEEMED TO BE PART OF COMMON PROPERTY No.I.

THE POSITION OF THESE COLUMNS, SERVICE DUCTS, PIPE SHAFTS & CABLE DUCTS MAY OR MAY NOT BE SHOWN ON THE DIAGRAMS HEREIN.

S/BOARD - SWITCHBOARD S/ROOM - SWITCHROOM

CP No. I - COMMON PROPERTY No.I CP No. 2 - COMMON PROPERTY No.2