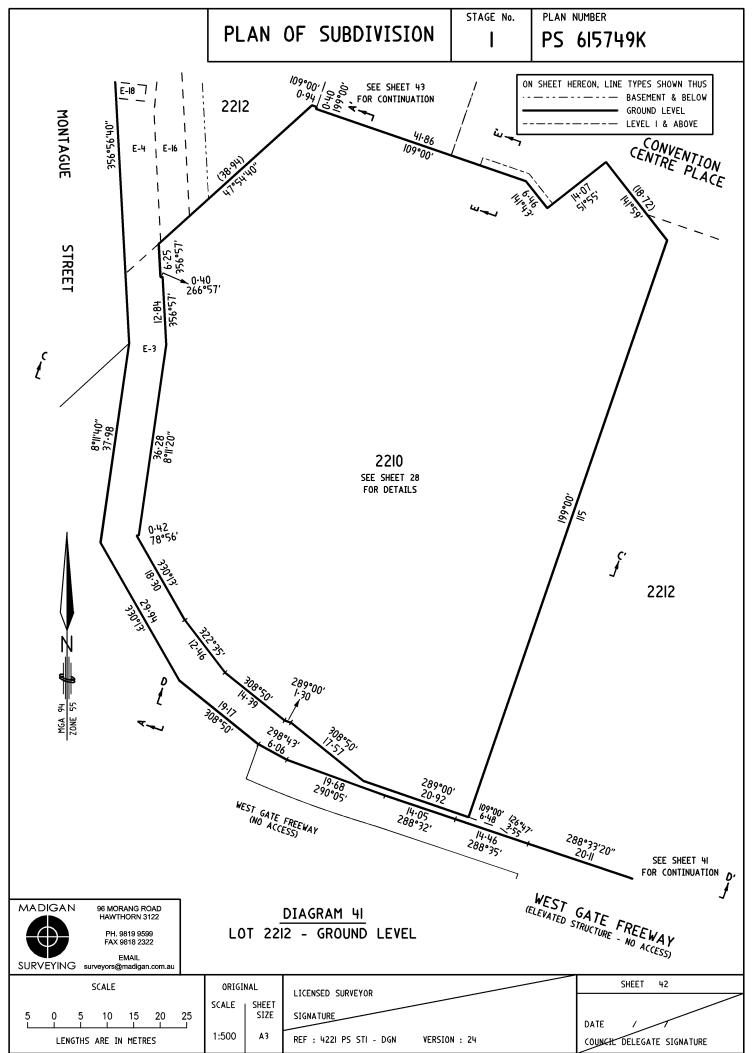

## PLAN OF SUBDIVISION

STAGE No.

LR use only

PLAN NUMBER

2 **EDITION** 

PS 615749K

REF:

#### LOCATION OF LAND

PARISH:

MELBOURNE SOUTH

CITY:

SOUTH MELBOURNE

SECTION:

CROWN ALLOTMENT:

2209, 2210, 2211 AND 2212

LEVEL DATUM

MELBOURNE NORTH PM3II RL. 3.60m AHD

DATED 19/11/2008

COUNCIL CERTIFICATION AND ENDORSEMENT

COUNCIL NAME: MELBOURNE CITY COUNCIL

NOTATIONS

DEPTH LIMITATION: 60m

STAGING

This is/is not a staged subdivision. Planning permit No. TP-2009-1159

BOUNDARIES SHOWN BY THICK CONTINUOUS LINES ON SHEETS 52 TO 81 (BOTH INCLUSIVE) AND 84 TO 102 (BOTH INCLUSIVE) ARE DEFINED BY BUILDINGS.