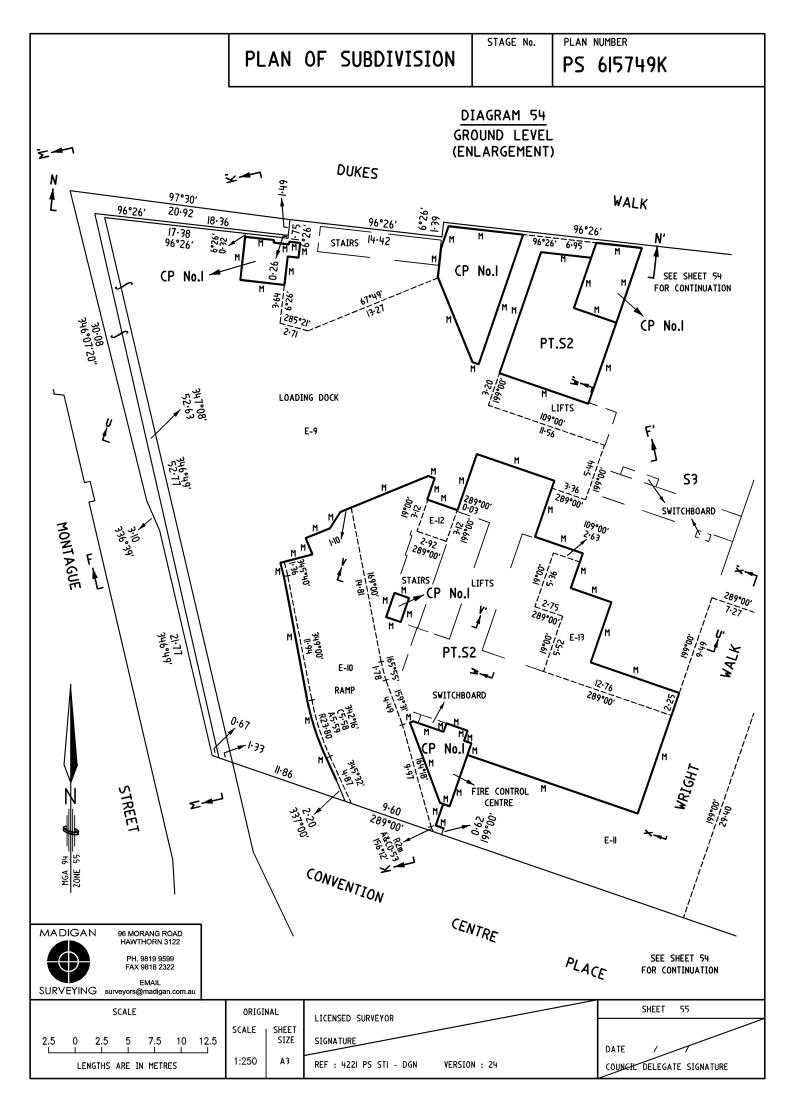

COMMON PROPERTY No. I IS ALL THE LAND IN THE PLAN EXCEPT FOR LOTS S2, S3, I TO 38 (BOTH INCLUSIVE), CI TO C27 (BOTH INCLUSIVE), 2209, 2210, 2212 AND COMMON PROPERTY No.2.

ALL INTERNAL COLUMNS, SERVICE DUCTS, PIPE SHAFTS & CABLE DUCTS CONTAINED WITHIN LOTS S2, S3, I TO 38 (BOTH INCLUSIVE), CI TO C27 (BOTH INCLUSIVE) ARE DEEMED TO BE PART OF COMMON PROPERTY No.I.

THE POSITION OF THESE COLUMNS, SERVICE DUCTS, PIPE SHAFTS & CABLE DUCTS MAY OR MAY NOT BE SHOWN ON THE DIAGRAMS HEREIN.

S/BOARD - SWITCHBOARD S/ROOM - SWITCHROOM

CP No. I - COMMON PROPERTY No.I CP No. 2 - COMMON PROPERTY No.2

This is/is not a staged subdivision. Planning permit No. TP-2009-1159

BOUNDARIES SHOWN BY THICK CONTINUOUS LINES ON SHEETS 52 TO 81 (BOTH INCLUSIVE) AND 84 TO 102 (BOTH INCLUSIVE) ARE DEFINED BY BUILDINGS.

LOCATION OF BOUNDARIES DEFINED BY BUILDINGS:-

MEDIAN OF WALLS, FLOORS & CEILINGS: BOUNDARIES MARKED 'M'

EXTERIOR FACE OF WALL: BOUNDARIES MARKED 'E'

EASEMENTS E-9, E-10, E-11, E-12, E-13, E-14, E-19 & E-20 ARE LIMITED TO DEPTH AND HEIGHT WITH THE LOWER LIMIT BEING THE UPPER SURFACE OF THE FINISHED FLOOR LEVEL AND THE UPPER LIMIT BEING THE UNDERSIDE OF THE CEILING STRUCTURE FOR THE RELEVANT LEVEL UNLESS OTHERWISE SHOWN. SEE SECTIONS A-A', F-F', G-G', H-H', I-I', J-J', K-K', L-L', Q-Q', R-R', S-S', T-T', U-U', V-V', W-W', X-X'.

## PLAN OF SUBDIVISION

STAGE No.

PLAN NUMBER

PS 615749K

|         | LEGEND E-Encumbering Easement, Condition in Crown Gra                                                                                                                                                                          |                                  | e of an Easement or Other Encu | mbrance                                     |  |
|---------|--------------------------------------------------------------------------------------------------------------------------------------------------------------------------------------------------------------------------------|----------------------------------|--------------------------------|---------------------------------------------|--|
|         | A-Appurtenant Easement R SECTION 12(2) OF THE SUBDIVISION ACT                                                                                                                                                                  | -Encumbering Ea<br>T 1988 APPI 1 |                                | THIS PLAN                                   |  |
| Subject | Purpose                                                                                                                                                                                                                        | Width                            | Origin                         | Land Benefited/In Favour Of                 |  |
| Land    | i ui puse                                                                                                                                                                                                                      | (Metres)                         | Origin                         | Luid Bellefffed/III 1 44001 Of              |  |
| E-9     | RIGHT OF CARRIAGEWAY FOR THE PURPOSES OF LOADING AND UNLOADING PLANT AND STOCK ( LIMITED TO DEPTH & HEIGHT SEE SECTIONS F-F', K-K', U-U', W-W')                                                                                | SEE PLAN                         | THIS PLAN                      | LOTS S2, 1-38, C1-C27<br>& CP2 ON THIS PLAN |  |
| E-9     | RIGHTS OF ACCESS FOR PURPOSES OF INSPECTION, MAINTENANCE AND CLEANING OF BUILDINGS, STRUCTURES AND SERVICES.  ( LIMITED TO DEPTH & HEIGHT) SEE SECTIONS F-F', K-K', U-U', W-W')                                                | SEE PLAN                         | THIS PLAN                      | LOTS S2, 1-38, C1-C27<br>& CP2 ON THIS PLAN |  |
| E-I0    | CARRIAGEWAY  ( LIMITED TO DEPTH & HEIGHT SEE SECTIONS A-A', F-F', G-G', K-K', L-L', S-S', T-T', U-U', V-V', W-W', X-X' )                                                                                                       | SEE PLAN                         | THIS PLAN                      | LOTS S3, 1-38, C1-C27<br>& CP2 ON THIS PLAN |  |
| E-II    | FOOTWAY ( LIMITED TO DEPTH & HEIGHT SEE SECTIONS F-F', K-K', U-U', V-V', W-W', X-X' )                                                                                                                                          | SEE PLAN                         | THIS PLAN                      | LOT S2 ON THIS PLAN                         |  |
| E-I2    | RIGHTS OF ACCESS FOR PURPOSES OF INSPECTION, MAINTENANCE AND CLEANING OF BUILDINGS, STRUCTURES & SERVICES; AND FOR THE PURPOSES OF LOADING AND UNLOADING PLANT AND STOCK.  ( LIMITED TO DEPTH & HEIGHT SEE SECTIONS F-F' W-W') | SEE PLAN                         | THIS PLAN                      | LOTS S3, 1-38, C1-C27<br>& CP2 ON THIS PLAN |  |
| E-12    | FOOTWAY<br>( LIMITED TO DEPTH & HEIGHT<br>SEE SECTIONS F-F' W-W' )                                                                                                                                                             | SEE PLAN                         | THIS PLAN                      | LOTS S3, 1-38, C1-C27<br>& CP2 ON THIS PLAN |  |
| E-13    | FOOTWAY<br>( LIMITED TO DEPTH & HEIGHT<br>SEE SECTIONS F-F', G-G', U-U', V-V, W-W' )                                                                                                                                           | SEE PLAN                         | THIS PLAN                      | LOT S3 ON THIS PLAN                         |  |
| E-14    | FOOTWAY<br>( LIMITED TO DEPTH & HEIGHT<br>SEE SECTION X-X' )                                                                                                                                                                   | SEE PLAN                         | THIS PLAN                      | LOTS 1-38, C1-C27<br>& CP2 ON THIS PLAN     |  |
| E-15    | CARRIAGEWAY<br>( LIMITED TO DEPTH - SITE LEVEL<br>AND HEIGHT - RL 8.65m AHD )                                                                                                                                                  | SEE PLAN                         | THIS PLAN                      | LOTS ON THIS PLAN                           |  |
| E-16    | DRAINAGE                                                                                                                                                                                                                       | SEE PLAN                         | THIS PLAN                      | CITY OF MELBOURNE                           |  |
| 7 & EI8 | SEWERAGE                                                                                                                                                                                                                       | 3                                | THIS PLAN                      | SOUTH EAST WATER LIMITED                    |  |
| E-19    | LIGHT AND AIR<br>( LIMITED TO DEPTH & HEIGHT<br>SEE SECTIONS G-G', H-H', I-I', Q-Q', R-R', T-T' )                                                                                                                              | SEE PLAN                         | THIS PLAN                      | LOT 2209 ON THIS PLAN                       |  |
| E-20    | FOOTWAY<br>( LIMITED TO DEPTH & HEIGHT<br>SEE SECTIONS I-I', J-J' )                                                                                                                                                            | SEE PLAN                         | THIS PLAN                      | LOT 2209 ON THIS PLAN                       |  |
| E-2I    | DRAINAGE<br>( LIMITED TO DEPTH & HEIGHT<br>SEE SECTION C-C' )                                                                                                                                                                  | SEE PLAN                         | THIS PLAN                      | CITY OF MELBOURNE                           |  |
|         |                                                                                                                                                                                                                                |                                  |                                |                                             |  |
|         |                                                                                                                                                                                                                                |                                  |                                |                                             |  |