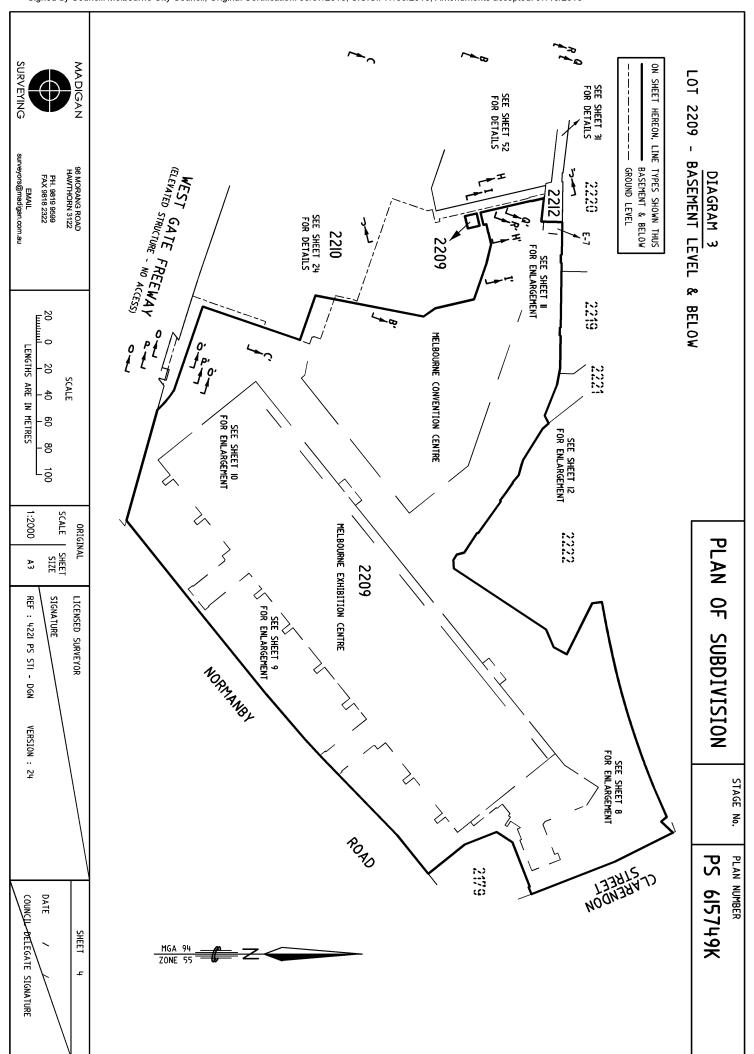

#### LOCATION OF LAND

PARISH:

MELBOURNE SOUTH

CITY:

SOUTH MELBOURNE

SECTION:

CROWN ALLOTMENT:

2209, 2210, 2211 AND 2212

CROWN PORTION:

LRS BASE RECORD:

VICMAP DIGITAL PROPERTY

TITLE REFERENCES:

VOL. III66 FOL. 647 VOL. 11166 VOL. 11166 FOL. 649 FOL. 650

VOL. III66 FOL. 651

LAST PLAN REFERENCE/S: TP914784C

POSTAL ADDRESS: (At time of subdivision) 20 CONVENTION CENTRE PLACE & 2 CLARENDON STREET SOUTH WHARF, 3006