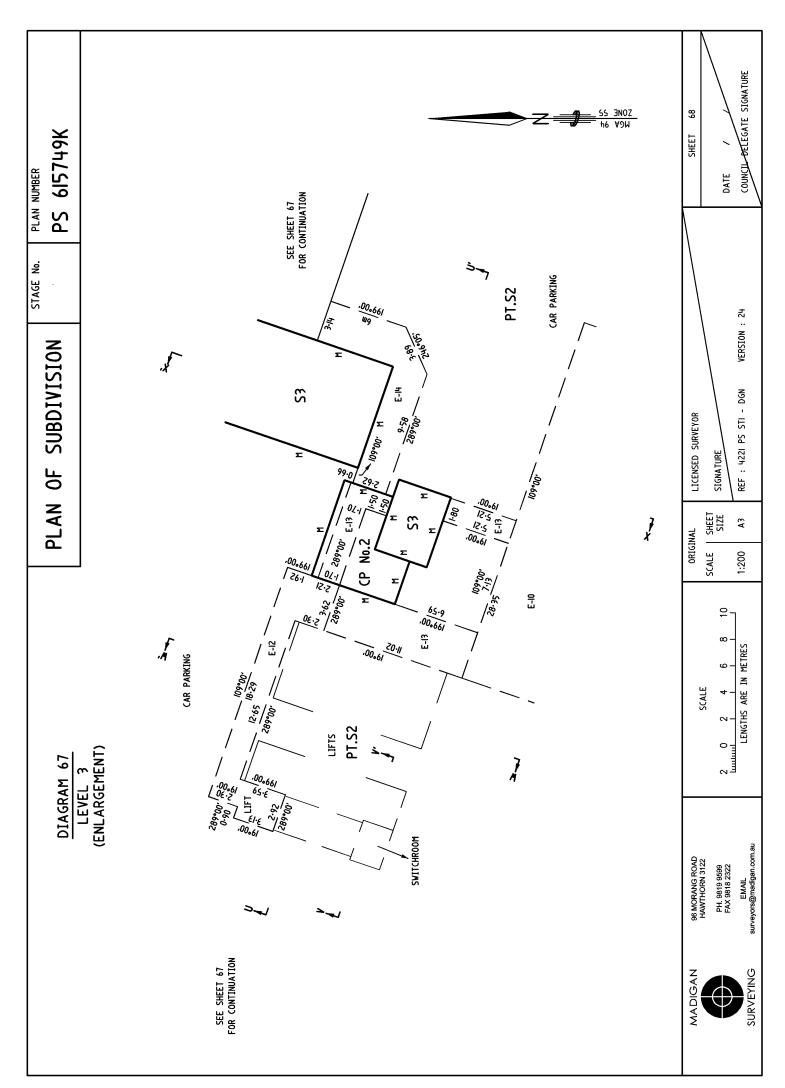

COMMON PROPERTY No. I IS ALL THE LAND IN THE PLAN EXCEPT FOR LOTS S2, S3, I TO 38 (BOTH INCLUSIVE), CI TO C27 (BOTH INCLUSIVE), 2209, 2210, 2212 AND COMMON PROPERTY No.2.

ALL INTERNAL COLUMNS, SERVICE DUCTS, PIPE SHAFTS & CABLE DUCTS CONTAINED WITHIN LOTS S2, S3, I TO 38 (BOTH INCLUSIVE), CI TO C27 (BOTH INCLUSIVE) ARE DEEMED TO BE PART OF COMMON PROPERTY No.I.

THE POSITION OF THESE COLUMNS, SERVICE DUCTS, PIPE SHAFTS & CABLE DUCTS MAY OR MAY NOT BE SHOWN ON THE DIAGRAMS HEREIN.

S/BOARD - SWITCHBOARD S/ROOM - SWITCHROOM

CP No. I - COMMON PROPERTY No.I CP No. 2 - COMMON PROPERTY No.2

## PLAN OF SUBDIVISION

STAGE No.

PLAN NUMBER

PS 615749K

|         | LEGEND E-Encumbering Easement, Condition in Crown Gra                                                                                                                                                                          |                                  | e of an Easement or Other Encu | mbrance                                     |  |
|---------|--------------------------------------------------------------------------------------------------------------------------------------------------------------------------------------------------------------------------------|----------------------------------|--------------------------------|---------------------------------------------|--|
|         | A-Appurtenant Easement R SECTION 12(2) OF THE SUBDIVISION ACT                                                                                                                                                                  | -Encumbering Ea<br>T 1988 APPI 1 |                                | THIS PLAN                                   |  |
| Subject | Purpose                                                                                                                                                                                                                        | Width                            | Origin                         | Land Benefited/In Favour Of                 |  |
| Land    | i ui puse                                                                                                                                                                                                                      | (Metres)                         | Origin                         | Luid Bellefffed/III 1 44001 Of              |  |
| E-9     | RIGHT OF CARRIAGEWAY FOR THE PURPOSES OF LOADING AND UNLOADING PLANT AND STOCK ( LIMITED TO DEPTH & HEIGHT SEE SECTIONS F-F', K-K', U-U', W-W')                                                                                | SEE PLAN                         | THIS PLAN                      | LOTS S2, 1-38, C1-C27<br>& CP2 ON THIS PLAN |  |
| E-9     | RIGHTS OF ACCESS FOR PURPOSES OF INSPECTION, MAINTENANCE AND CLEANING OF BUILDINGS, STRUCTURES AND SERVICES.  ( LIMITED TO DEPTH & HEIGHT) SEE SECTIONS F-F', K-K', U-U', W-W')                                                | SEE PLAN                         | THIS PLAN                      | LOTS S2, 1-38, C1-C27<br>& CP2 ON THIS PLAN |  |
| E-I0    | CARRIAGEWAY  ( LIMITED TO DEPTH & HEIGHT SEE SECTIONS A-A', F-F', G-G', K-K', L-L', S-S', T-T', U-U', V-V', W-W', X-X' )                                                                                                       | SEE PLAN                         | THIS PLAN                      | LOTS S3, 1-38, C1-C27<br>& CP2 ON THIS PLAN |  |
| E-II    | FOOTWAY ( LIMITED TO DEPTH & HEIGHT SEE SECTIONS F-F', K-K', U-U', V-V', W-W', X-X' )                                                                                                                                          | SEE PLAN                         | THIS PLAN                      | LOT S2 ON THIS PLAN                         |  |
| E-I2    | RIGHTS OF ACCESS FOR PURPOSES OF INSPECTION, MAINTENANCE AND CLEANING OF BUILDINGS, STRUCTURES & SERVICES; AND FOR THE PURPOSES OF LOADING AND UNLOADING PLANT AND STOCK.  ( LIMITED TO DEPTH & HEIGHT SEE SECTIONS F-F' W-W') | SEE PLAN                         | THIS PLAN                      | LOTS S3, 1-38, C1-C27<br>& CP2 ON THIS PLAN |  |
| E-12    | FOOTWAY<br>( LIMITED TO DEPTH & HEIGHT<br>SEE SECTIONS F-F' W-W' )                                                                                                                                                             | SEE PLAN                         | THIS PLAN                      | LOTS S3, 1-38, C1-C27<br>& CP2 ON THIS PLAN |  |
| E-13    | FOOTWAY<br>( LIMITED TO DEPTH & HEIGHT<br>SEE SECTIONS F-F', G-G', U-U', V-V, W-W' )                                                                                                                                           | SEE PLAN                         | THIS PLAN                      | LOT S3 ON THIS PLAN                         |  |
| E-14    | FOOTWAY<br>( LIMITED TO DEPTH & HEIGHT<br>SEE SECTION X-X' )                                                                                                                                                                   | SEE PLAN                         | THIS PLAN                      | LOTS 1-38, C1-C27<br>& CP2 ON THIS PLAN     |  |
| E-15    | CARRIAGEWAY<br>( LIMITED TO DEPTH - SITE LEVEL<br>AND HEIGHT - RL 8.65m AHD )                                                                                                                                                  | SEE PLAN                         | THIS PLAN                      | LOTS ON THIS PLAN                           |  |
| E-16    | DRAINAGE                                                                                                                                                                                                                       | SEE PLAN                         | THIS PLAN                      | CITY OF MELBOURNE                           |  |
| 7 & EI8 | SEWERAGE                                                                                                                                                                                                                       | 3                                | THIS PLAN                      | SOUTH EAST WATER LIMITED                    |  |
| E-19    | LIGHT AND AIR<br>( LIMITED TO DEPTH & HEIGHT<br>SEE SECTIONS G-G', H-H', I-I', Q-Q', R-R', T-T' )                                                                                                                              | SEE PLAN                         | THIS PLAN                      | LOT 2209 ON THIS PLAN                       |  |
| E-20    | FOOTWAY<br>( LIMITED TO DEPTH & HEIGHT<br>SEE SECTIONS I-I', J-J' )                                                                                                                                                            | SEE PLAN                         | THIS PLAN                      | LOT 2209 ON THIS PLAN                       |  |
| E-2I    | DRAINAGE<br>( LIMITED TO DEPTH & HEIGHT<br>SEE SECTION C-C' )                                                                                                                                                                  | SEE PLAN                         | THIS PLAN                      | CITY OF MELBOURNE                           |  |
|         |                                                                                                                                                                                                                                |                                  |                                |                                             |  |
|         |                                                                                                                                                                                                                                |                                  |                                |                                             |  |