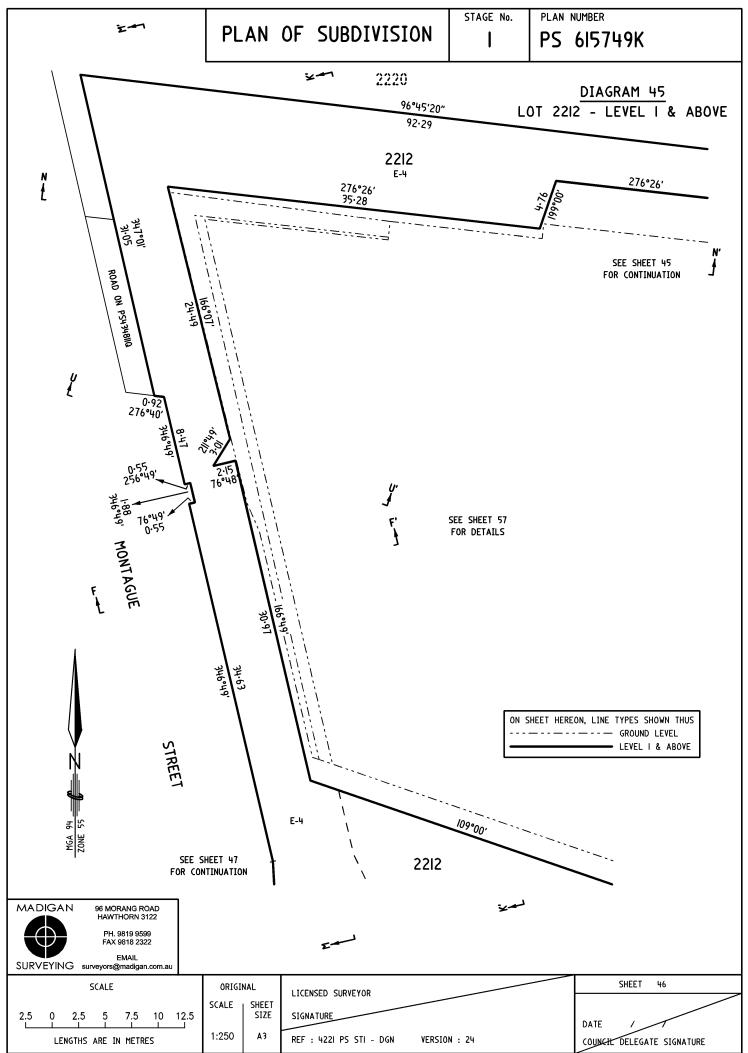

## PLAN OF SUBDIVISION

STAGE No.

LR use only

PLAN NUMBER

2 **EDITION** 

PS 615749K

REF:

#### LOCATION OF LAND

PARISH:

MELBOURNE SOUTH

CITY:

SOUTH MELBOURNE

SECTION:

CROWN ALLOTMENT:

2209, 2210, 2211 AND 2212

CROWN PORTION:

LRS BASE RECORD:

VICMAP DIGITAL PROPERTY

TITLE REFERENCES:

VOL. III66 FOL. 647 VOL. 11166 VOL. 11166 FOL. 649 FOL. 650

VOL. III66 FOL. 651

LAST PLAN REFERENCE/S: TP914784C

POSTAL ADDRESS: (At time of subdivision) 20 CONVENTION CENTRE PLACE & 2 CLARENDON STREET SOUTH WHARF, 3006

MGA 94 CO-ORDINATES:

319770

**ZONE: 55** 

(of approx centre of land in plan)

N 5811590 GDA 94

| VESTING OF ROADS | AND/OR RESERVES     |
|------------------|---------------------|
| IDENTIFIER       | COUNCIL/BODY/PERSON |
| NIL              | NIL                 |