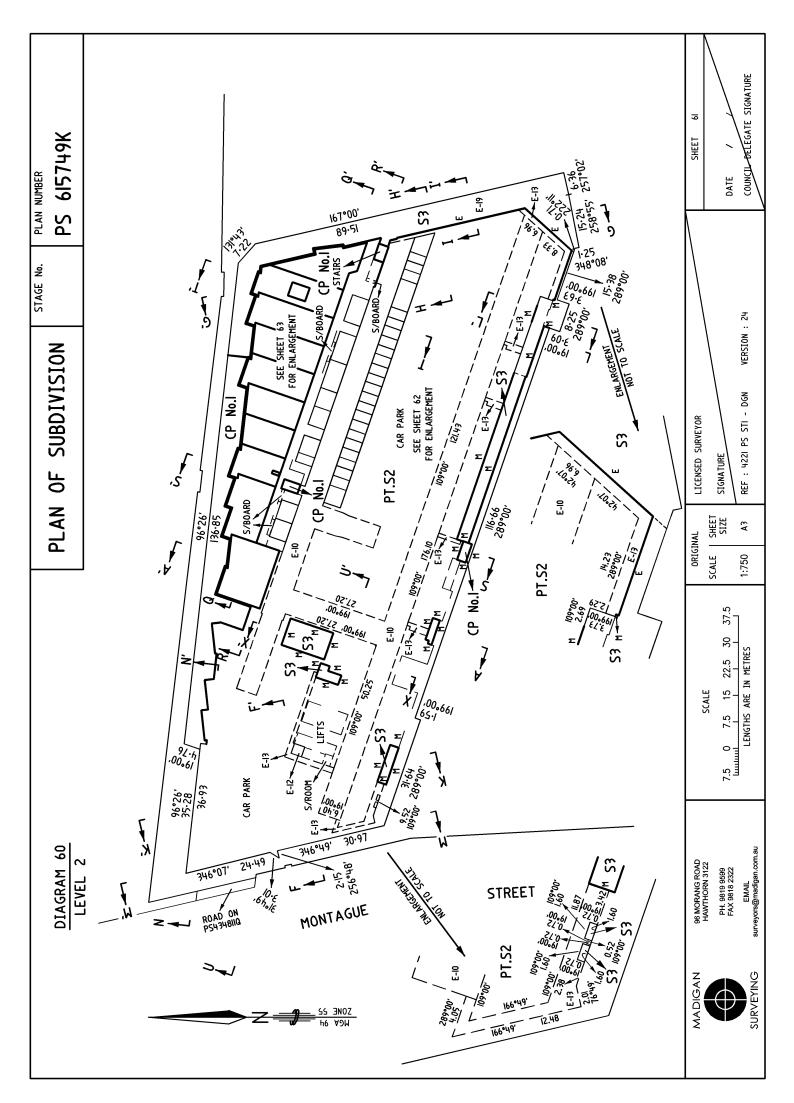

COMMON PROPERTY No. I IS ALL THE LAND IN THE PLAN EXCEPT FOR LOTS S2, S3, I TO 38 (BOTH INCLUSIVE), CI TO C27 (BOTH INCLUSIVE), 2209, 2210, 2212 AND COMMON PROPERTY No.2.

ALL INTERNAL COLUMNS, SERVICE DUCTS, PIPE SHAFTS & CABLE DUCTS CONTAINED WITHIN LOTS S2, S3, I TO 38 (BOTH INCLUSIVE), CI TO C27 (BOTH INCLUSIVE) ARE DEEMED TO BE PART OF COMMON PROPERTY No.I.

THE POSITION OF THESE COLUMNS, SERVICE DUCTS, PIPE SHAFTS & CABLE DUCTS MAY OR MAY NOT BE SHOWN ON THE DIAGRAMS HEREIN.

S/BOARD - SWITCHBOARD S/ROOM - SWITCHROOM

CP No. I - COMMON PROPERTY No.I CP No. 2 - COMMON PROPERTY No.2

LOCATION OF BOUNDARIES DEFINED BY BUILDINGS:-

MEDIAN OF WALLS, FLOORS & CEILINGS: BOUNDARIES MARKED 'M'

EXTERIOR FACE OF WALL: BOUNDARIES MARKED 'E'

EASEMENTS E-9, E-10, E-11, E-12, E-13, E-14, E-19 & E-20 ARE LIMITED TO DEPTH AND HEIGHT WITH THE LOWER LIMIT BEING THE UPPER SURFACE OF THE FINISHED FLOOR LEVEL AND THE UPPER LIMIT BEING THE UNDERSIDE OF THE CEILING STRUCTURE FOR THE RELEVANT LEVEL UNLESS OTHERWISE SHOWN. SEE SECTIONS A-A', F-F', G-G', H-H', I-I', J-J', K-K', L-L', Q-Q', R-R', S-S', T-T', U-U', V-V', W-W', X-X'.