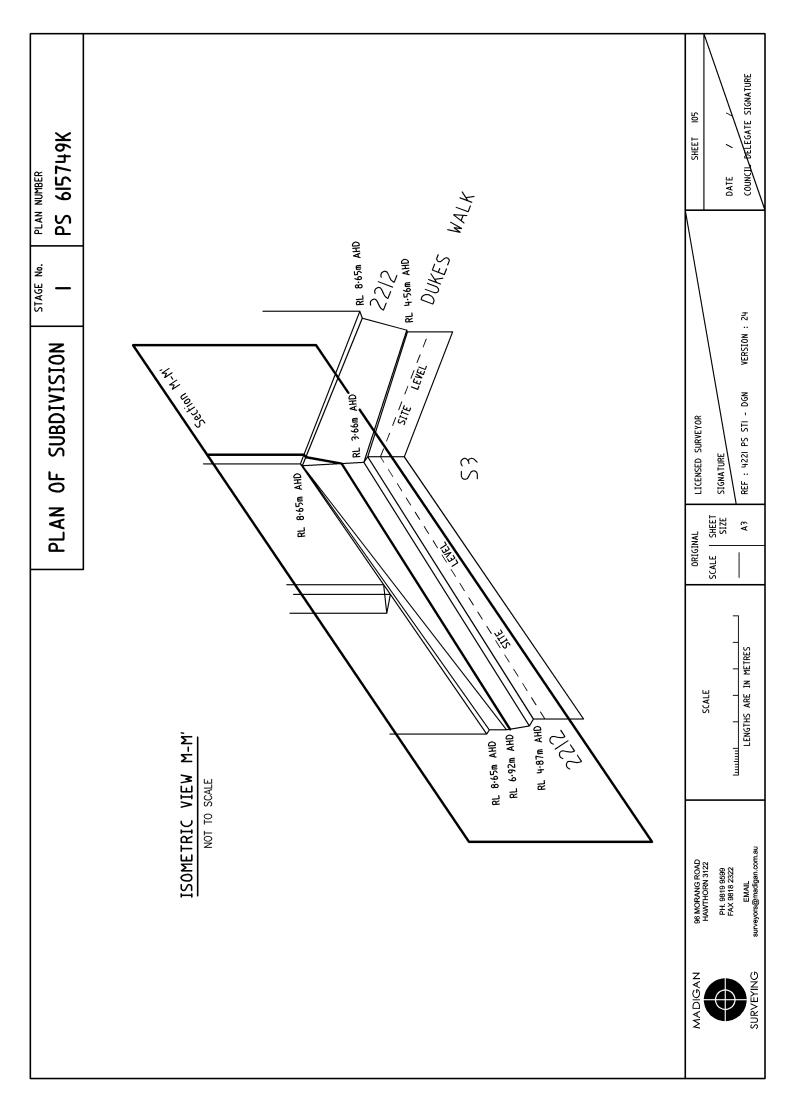

LOCATION OF BOUNDARIES DEFINED BY BUILDINGS:-

MEDIAN OF WALLS, FLOORS & CEILINGS: BOUNDARIES MARKED 'M'

EXTERIOR FACE OF WALL: BOUNDARIES MARKED 'E'

EASEMENTS E-9, E-10, E-11, E-12, E-13, E-14, E-19 & E-20 ARE LIMITED TO DEPTH AND HEIGHT WITH THE LOWER LIMIT BEING THE UPPER SURFACE OF THE FINISHED FLOOR LEVEL AND THE UPPER LIMIT BEING THE UNDERSIDE OF THE CEILING STRUCTURE FOR THE RELEVANT LEVEL UNLESS OTHERWISE SHOWN. SEE SECTIONS A-A', F-F', G-G', H-H', I-I', J-J', K-K', L-L', Q-Q', R-R', S-S', T-T', U-U', V-V', W-W', X-X'.

## PLAN OF SUBDIVISION

STAGE No.

PLAN NUMBER

PS 615749K

|         | LEGEND E-Encumbering Easement, Condition in Crown Gra                                                                                                                                                                          |                                  | e of an Easement or Other Encu | mbrance                                     |  |
|---------|--------------------------------------------------------------------------------------------------------------------------------------------------------------------------------------------------------------------------------|----------------------------------|--------------------------------|---------------------------------------------|--|
|         | A-Appurtenant Easement R SECTION 12(2) OF THE SUBDIVISION ACT                                                                                                                                                                  | -Encumbering Ea<br>T 1988 APPI 1 |                                | THIS PLAN                                   |  |
| Subject | Purpose                                                                                                                                                                                                                        | Width                            | Origin                         | Land Benefited/In Favour Of                 |  |
| Land    | i ui puse                                                                                                                                                                                                                      | (Metres)                         | Origin                         | Luid Bellefffed/III 1 44001 Of              |  |
| E-9     | RIGHT OF CARRIAGEWAY FOR THE PURPOSES OF LOADING AND UNLOADING PLANT AND STOCK ( LIMITED TO DEPTH & HEIGHT SEE SECTIONS F-F', K-K', U-U', W-W')                                                                                | SEE PLAN                         | THIS PLAN                      | LOTS S2, 1-38, C1-C27<br>& CP2 ON THIS PLAN |  |
| E-9     | RIGHTS OF ACCESS FOR PURPOSES OF INSPECTION, MAINTENANCE AND CLEANING OF BUILDINGS, STRUCTURES AND SERVICES.  ( LIMITED TO DEPTH & HEIGHT) SEE SECTIONS F-F', K-K', U-U', W-W')                                                | SEE PLAN                         | THIS PLAN                      | LOTS S2, 1-38, C1-C27<br>& CP2 ON THIS PLAN |  |
| E-I0    | CARRIAGEWAY  ( LIMITED TO DEPTH & HEIGHT SEE SECTIONS A-A', F-F', G-G', K-K', L-L', S-S', T-T', U-U', V-V', W-W', X-X' )                                                                                                       | SEE PLAN                         | THIS PLAN                      | LOTS S3, 1-38, C1-C27<br>& CP2 ON THIS PLAN |  |
| E-II    | FOOTWAY ( LIMITED TO DEPTH & HEIGHT SEE SECTIONS F-F', K-K', U-U', V-V', W-W', X-X' )                                                                                                                                          | SEE PLAN                         | THIS PLAN                      | LOT S2 ON THIS PLAN                         |  |
| E-I2    | RIGHTS OF ACCESS FOR PURPOSES OF INSPECTION, MAINTENANCE AND CLEANING OF BUILDINGS, STRUCTURES & SERVICES; AND FOR THE PURPOSES OF LOADING AND UNLOADING PLANT AND STOCK.  ( LIMITED TO DEPTH & HEIGHT SEE SECTIONS F-F' W-W') | SEE PLAN                         | THIS PLAN                      | LOTS S3, 1-38, C1-C27<br>& CP2 ON THIS PLAN |  |
| E-12    | FOOTWAY<br>( LIMITED TO DEPTH & HEIGHT<br>SEE SECTIONS F-F' W-W' )                                                                                                                                                             | SEE PLAN                         | THIS PLAN                      | LOTS S3, 1-38, C1-C27<br>& CP2 ON THIS PLAN |  |
| E-13    | FOOTWAY<br>( LIMITED TO DEPTH & HEIGHT<br>SEE SECTIONS F-F', G-G', U-U', V-V, W-W' )                                                                                                                                           | SEE PLAN                         | THIS PLAN                      | LOT S3 ON THIS PLAN                         |  |
| E-14    | FOOTWAY<br>( LIMITED TO DEPTH & HEIGHT<br>SEE SECTION X-X' )                                                                                                                                                                   | SEE PLAN                         | THIS PLAN                      | LOTS 1-38, C1-C27<br>& CP2 ON THIS PLAN     |  |
| E-15    | CARRIAGEWAY<br>( LIMITED TO DEPTH - SITE LEVEL<br>AND HEIGHT - RL 8.65m AHD )                                                                                                                                                  | SEE PLAN                         | THIS PLAN                      | LOTS ON THIS PLAN                           |  |
| E-16    | DRAINAGE                                                                                                                                                                                                                       | SEE PLAN                         | THIS PLAN                      | CITY OF MELBOURNE                           |  |
| 7 & EI8 | SEWERAGE                                                                                                                                                                                                                       | 3                                | THIS PLAN                      | SOUTH EAST WATER LIMITED                    |  |
| E-19    | LIGHT AND AIR<br>( LIMITED TO DEPTH & HEIGHT<br>SEE SECTIONS G-G', H-H', I-I', Q-Q', R-R', T-T' )                                                                                                                              | SEE PLAN                         | THIS PLAN                      | LOT 2209 ON THIS PLAN                       |  |
| E-20    | FOOTWAY<br>( LIMITED TO DEPTH & HEIGHT<br>SEE SECTIONS I-I', J-J' )                                                                                                                                                            | SEE PLAN                         | THIS PLAN                      | LOT 2209 ON THIS PLAN                       |  |
| E-2I    | DRAINAGE<br>( LIMITED TO DEPTH & HEIGHT<br>SEE SECTION C-C' )                                                                                                                                                                  | SEE PLAN                         | THIS PLAN                      | CITY OF MELBOURNE                           |  |
|         |                                                                                                                                                                                                                                |                                  |                                |                                             |  |
|         |                                                                                                                                                                                                                                |                                  |                                |                                             |  |