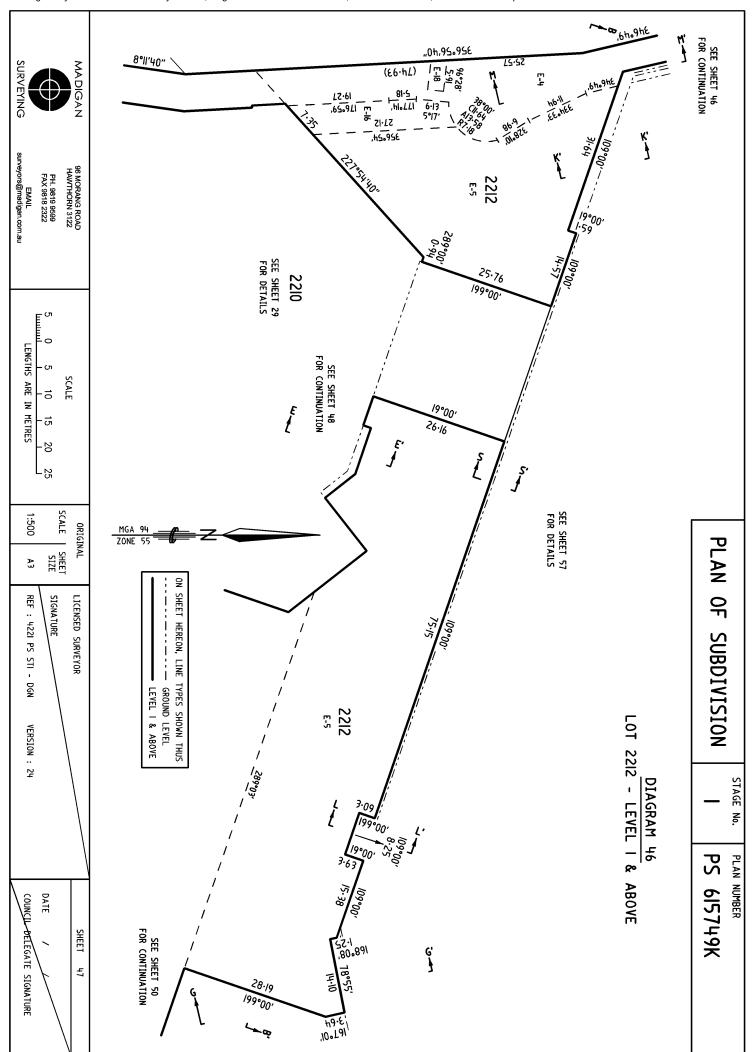

## PLAN OF SUBDIVISION

STAGE No.

LR use only

PLAN NUMBER

2 **EDITION** 

PS 615749K

REF:

#### LOCATION OF LAND

PARISH:

MELBOURNE SOUTH

CITY:

SOUTH MELBOURNE

SECTION:

CROWN ALLOTMENT:

2209, 2210, 2211 AND 2212

CROWN PORTION:

LRS BASE RECORD:

VICMAP DIGITAL PROPERTY

TITLE REFERENCES:

VOL. III66 FOL. 647 VOL. 11166 VOL. 11166 FOL. 649 FOL. 650

VOL. III66 FOL. 651

LAST PLAN REFERENCE/S: TP914784C

POSTAL ADDRESS: (At time of subdivision) 20 CONVENTION CENTRE PLACE & 2 CLARENDON STREET SOUTH WHARF, 3006

MGA 94 CO-ORDINATES:

319770

**ZONE: 55** 

(of approx centre of land in plan)

N 5811590 GDA 94

| VESTING OF ROADS | AND/OR RESERVES     |
|------------------|---------------------|
| IDENTIFIER       | COUNCIL/BODY/PERSON |
| NIL              | NIL                 |