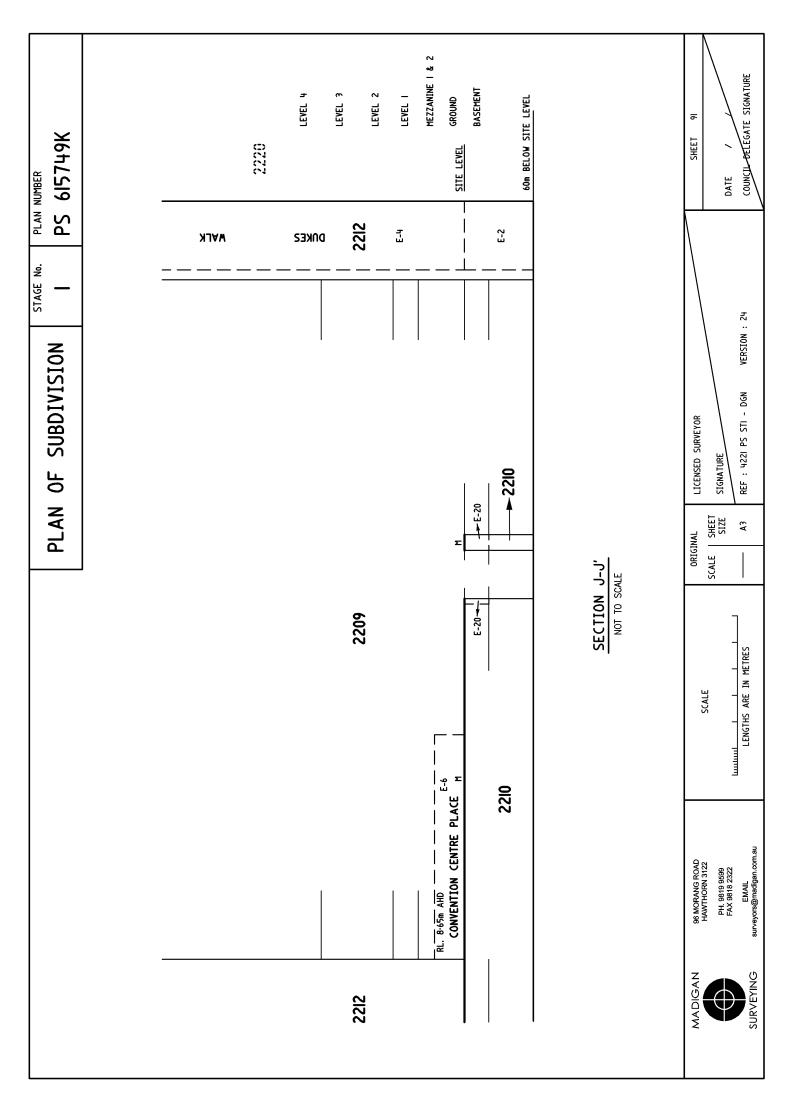

LOCATION OF BOUNDARIES DEFINED BY BUILDINGS:-

MEDIAN OF WALLS, FLOORS & CEILINGS: BOUNDARIES MARKED 'M'

EXTERIOR FACE OF WALL: BOUNDARIES MARKED 'E'

EASEMENTS E-9, E-10, E-11, E-12, E-13, E-14, E-19 & E-20 ARE LIMITED TO DEPTH AND HEIGHT WITH THE LOWER LIMIT BEING THE UPPER SURFACE OF THE FINISHED FLOOR LEVEL AND THE UPPER LIMIT BEING THE UNDERSIDE OF THE CEILING STRUCTURE FOR THE RELEVANT LEVEL UNLESS OTHERWISE SHOWN. SEE SECTIONS A-A', F-F', G-G', H-H', I-I', J-J', K-K', L-L', Q-Q', R-R', S-S', T-T', U-U', V-V', W-W', X-X'.

## PLAN OF SUBDIVISION

STAGE No.

PLAN NUMBER

PS 615749K

|         | LEGEND E-Encumbering Easement, Condition in Crown Gra                                                                                                                                                                          |                                  | e of an Easement or Other Encu | mbrance                                     |  |
|---------|--------------------------------------------------------------------------------------------------------------------------------------------------------------------------------------------------------------------------------|----------------------------------|--------------------------------|---------------------------------------------|--|
|         | A-Appurtenant Easement R SECTION 12(2) OF THE SUBDIVISION ACT                                                                                                                                                                  | -Encumbering Ea<br>T 1988 APPI 1 |                                | THIS PLAN                                   |  |
| Subject | Purpose                                                                                                                                                                                                                        | Width                            | Origin                         | Land Benefited/In Favour Of                 |  |
| Land    | i ui puse                                                                                                                                                                                                                      | (Metres)                         | Origin                         | Luid Bellefffed/III 1 44001 Of              |  |
| E-9     | RIGHT OF CARRIAGEWAY FOR THE PURPOSES OF LOADING AND UNLOADING PLANT AND STOCK ( LIMITED TO DEPTH & HEIGHT SEE SECTIONS F-F', K-K', U-U', W-W')                                                                                | SEE PLAN                         | THIS PLAN                      | LOTS S2, 1-38, C1-C27<br>& CP2 ON THIS PLAN |  |
| E-9     | RIGHTS OF ACCESS FOR PURPOSES OF INSPECTION, MAINTENANCE AND CLEANING OF BUILDINGS, STRUCTURES AND SERVICES.  ( LIMITED TO DEPTH & HEIGHT) SEE SECTIONS F-F', K-K', U-U', W-W')                                                | SEE PLAN                         | THIS PLAN                      | LOTS S2, 1-38, C1-C27<br>& CP2 ON THIS PLAN |  |
| E-I0    | CARRIAGEWAY  ( LIMITED TO DEPTH & HEIGHT SEE SECTIONS A-A', F-F', G-G', K-K', L-L', S-S', T-T', U-U', V-V', W-W', X-X' )                                                                                                       | SEE PLAN                         | THIS PLAN                      | LOTS S3, 1-38, C1-C27<br>& CP2 ON THIS PLAN |  |
| E-II    | FOOTWAY ( LIMITED TO DEPTH & HEIGHT SEE SECTIONS F-F', K-K', U-U', V-V', W-W', X-X' )                                                                                                                                          | SEE PLAN                         | THIS PLAN                      | LOT S2 ON THIS PLAN                         |  |
| E-I2    | RIGHTS OF ACCESS FOR PURPOSES OF INSPECTION, MAINTENANCE AND CLEANING OF BUILDINGS, STRUCTURES & SERVICES; AND FOR THE PURPOSES OF LOADING AND UNLOADING PLANT AND STOCK.  ( LIMITED TO DEPTH & HEIGHT SEE SECTIONS F-F' W-W') | SEE PLAN                         | THIS PLAN                      | LOTS S3, 1-38, C1-C27<br>& CP2 ON THIS PLAN |  |
| E-12    | FOOTWAY<br>( LIMITED TO DEPTH & HEIGHT<br>SEE SECTIONS F-F' W-W' )                                                                                                                                                             | SEE PLAN                         | THIS PLAN                      | LOTS S3, 1-38, C1-C27<br>& CP2 ON THIS PLAN |  |
| E-13    | FOOTWAY<br>( LIMITED TO DEPTH & HEIGHT<br>SEE SECTIONS F-F', G-G', U-U', V-V, W-W' )                                                                                                                                           | SEE PLAN                         | THIS PLAN                      | LOT S3 ON THIS PLAN                         |  |
| E-14    | FOOTWAY<br>( LIMITED TO DEPTH & HEIGHT<br>SEE SECTION X-X' )                                                                                                                                                                   | SEE PLAN                         | THIS PLAN                      | LOTS 1-38, C1-C27<br>& CP2 ON THIS PLAN     |  |
| E-15    | CARRIAGEWAY<br>( LIMITED TO DEPTH - SITE LEVEL<br>AND HEIGHT - RL 8.65m AHD )                                                                                                                                                  | SEE PLAN                         | THIS PLAN                      | LOTS ON THIS PLAN                           |  |
| E-16    | DRAINAGE                                                                                                                                                                                                                       | SEE PLAN                         | THIS PLAN                      | CITY OF MELBOURNE                           |  |
| 7 & EI8 | SEWERAGE                                                                                                                                                                                                                       | 3                                | THIS PLAN                      | SOUTH EAST WATER LIMITED                    |  |
| E-19    | LIGHT AND AIR<br>( LIMITED TO DEPTH & HEIGHT<br>SEE SECTIONS G-G', H-H', I-I', Q-Q', R-R', T-T' )                                                                                                                              | SEE PLAN                         | THIS PLAN                      | LOT 2209 ON THIS PLAN                       |  |
| E-20    | FOOTWAY<br>( LIMITED TO DEPTH & HEIGHT<br>SEE SECTIONS I-I', J-J' )                                                                                                                                                            | SEE PLAN                         | THIS PLAN                      | LOT 2209 ON THIS PLAN                       |  |
| E-2I    | DRAINAGE<br>( LIMITED TO DEPTH & HEIGHT<br>SEE SECTION C-C' )                                                                                                                                                                  | SEE PLAN                         | THIS PLAN                      | CITY OF MELBOURNE                           |  |
|         |                                                                                                                                                                                                                                |                                  |                                |                                             |  |
|         |                                                                                                                                                                                                                                |                                  |                                |                                             |  |