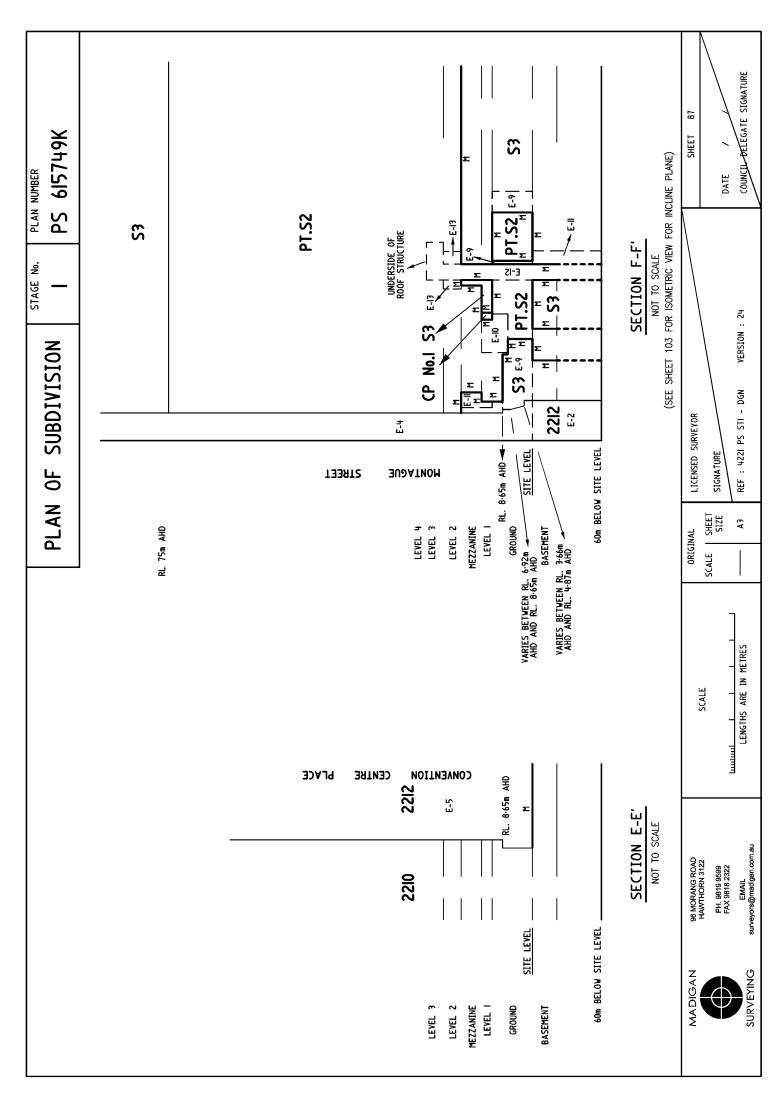

LOCATION OF BOUNDARIES DEFINED BY BUILDINGS:-

MEDIAN OF WALLS, FLOORS & CEILINGS: BOUNDARIES MARKED 'M'

EXTERIOR FACE OF WALL: BOUNDARIES MARKED 'E'

EASEMENTS E-9, E-10, E-11, E-12, E-13, E-14, E-19 & E-20 ARE LIMITED TO DEPTH AND HEIGHT WITH THE LOWER LIMIT BEING THE UPPER SURFACE OF THE FINISHED FLOOR LEVEL AND THE UPPER LIMIT BEING THE UNDERSIDE OF THE CEILING STRUCTURE FOR THE RELEVANT LEVEL UNLESS OTHERWISE SHOWN. SEE SECTIONS A-A', F-F', G-G', H-H', I-I', J-J', K-K', L-L', Q-Q', R-R', S-S', T-T', U-U', V-V', W-W', X-X'.