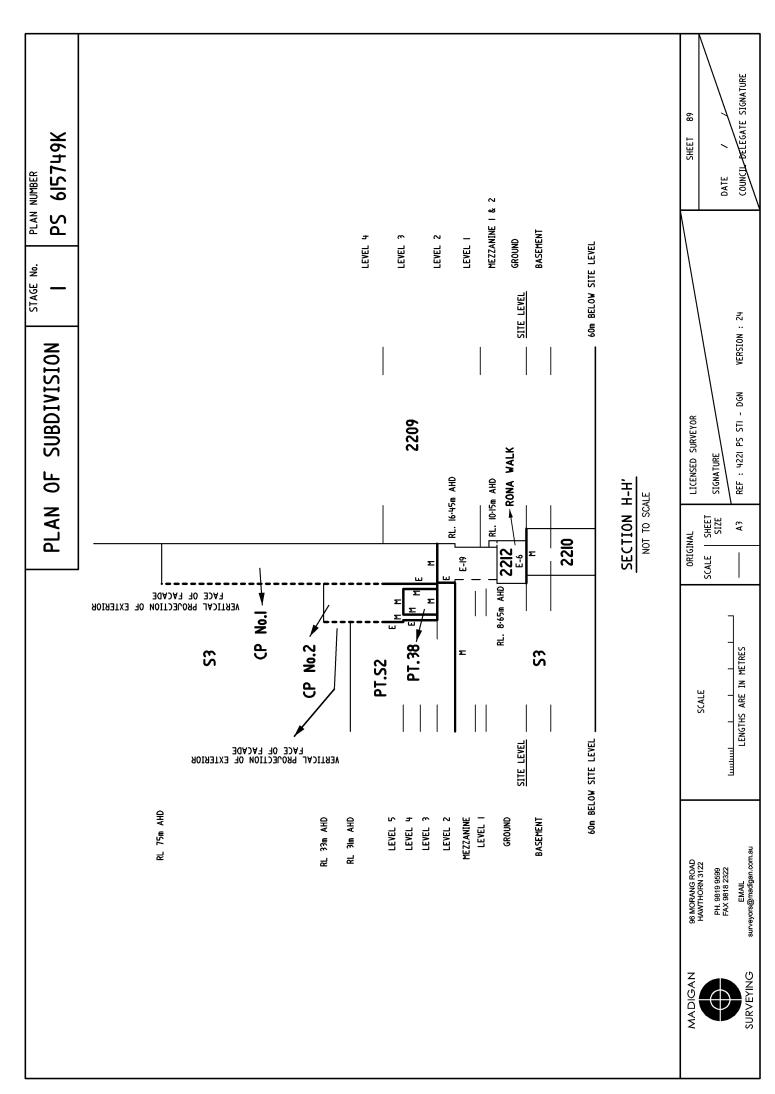

LOCATION OF BOUNDARIES DEFINED BY BUILDINGS:-

MEDIAN OF WALLS, FLOORS & CEILINGS: BOUNDARIES MARKED 'M'

EXTERIOR FACE OF WALL: BOUNDARIES MARKED 'E'

EASEMENTS E-9, E-10, E-11, E-12, E-13, E-14, E-19 & E-20 ARE LIMITED TO DEPTH AND HEIGHT WITH THE LOWER LIMIT BEING THE UPPER SURFACE OF THE FINISHED FLOOR LEVEL AND THE UPPER LIMIT BEING THE UNDERSIDE OF THE CEILING STRUCTURE FOR THE RELEVANT LEVEL UNLESS OTHERWISE SHOWN. SEE SECTIONS A-A', F-F', G-G', H-H', I-I', J-J', K-K', L-L', Q-Q', R-R', S-S', T-T', U-U', V-V', W-W', X-X'.