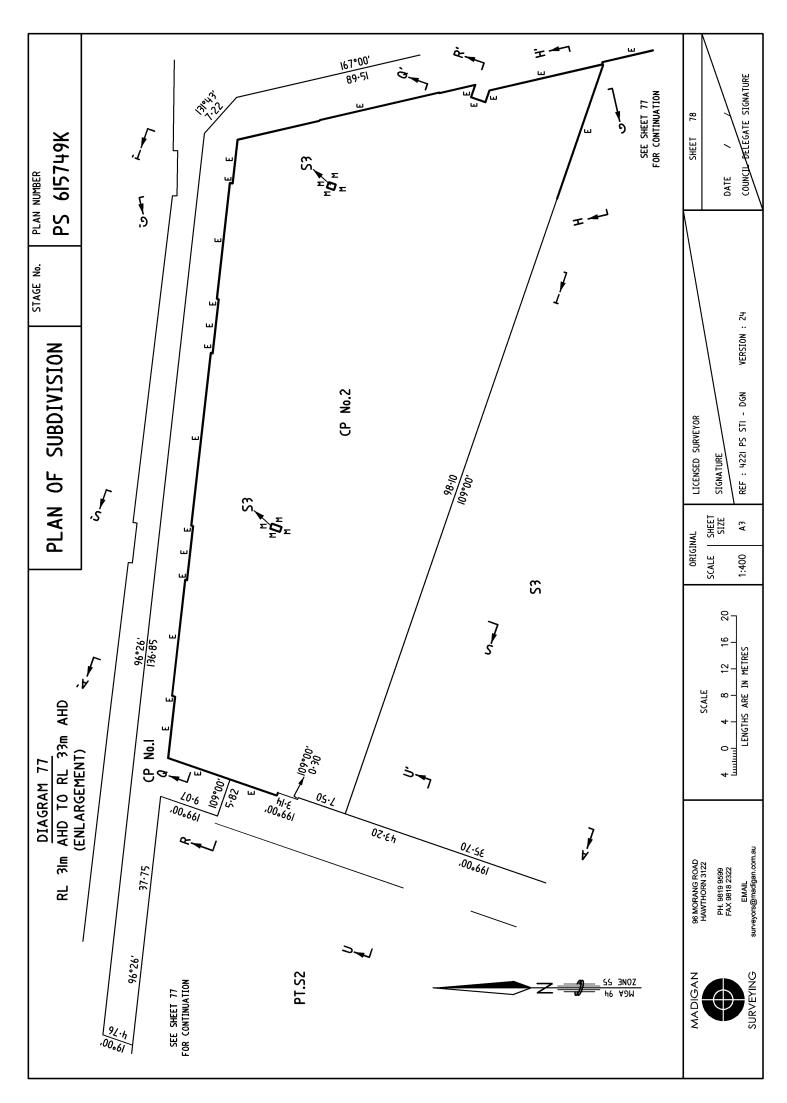

COMMON PROPERTY No. I IS ALL THE LAND IN THE PLAN EXCEPT FOR LOTS S2, S3, I TO 38 (BOTH INCLUSIVE), CI TO C27 (BOTH INCLUSIVE), 2209, 2210, 2212 AND COMMON PROPERTY No.2.

ALL INTERNAL COLUMNS, SERVICE DUCTS, PIPE SHAFTS & CABLE DUCTS CONTAINED WITHIN LOTS S2, S3, I TO 38 (BOTH INCLUSIVE), CI TO C27 (BOTH INCLUSIVE) ARE DEEMED TO BE PART OF COMMON PROPERTY No.I.

THE POSITION OF THESE COLUMNS, SERVICE DUCTS, PIPE SHAFTS & CABLE DUCTS MAY OR MAY NOT BE SHOWN ON THE DIAGRAMS HEREIN.

S/BOARD - SWITCHBOARD S/ROOM - SWITCHROOM

CP No. I - COMMON PROPERTY No.I CP No. 2 - COMMON PROPERTY No.2

LEVEL DATUM

MELBOURNE NORTH PM3II RL. 3.60m AHD

DATED 19/11/2008

COUNCIL CERTIFICATION AND ENDORSEMENT

COUNCIL NAME: MELBOURNE CITY COUNCIL

NOTATIONS

DEPTH LIMITATION: 60m

STAGING

This is/is not a staged subdivision. Planning permit No. TP-2009-1159

BOUNDARIES SHOWN BY THICK CONTINUOUS LINES ON SHEETS 52 TO 81 (BOTH INCLUSIVE) AND 84 TO 102 (BOTH INCLUSIVE) ARE DEFINED BY BUILDINGS.

LOCATION OF BOUNDARIES DEFINED BY BUILDINGS:-

MEDIAN OF WALLS, FLOORS & CEILINGS: BOUNDARIES MARKED 'M'

EXTERIOR FACE OF WALL: BOUNDARIES MARKED 'E'

EASEMENTS E-9, E-10, E-11, E-12, E-13, E-14, E-19 & E-20 ARE LIMITED TO DEPTH AND HEIGHT WITH THE LOWER LIMIT BEING THE UPPER SURFACE OF THE FINISHED FLOOR LEVEL AND THE UPPER LIMIT BEING THE UNDERSIDE OF THE CEILING STRUCTURE FOR THE RELEVANT LEVEL UNLESS OTHERWISE SHOWN. SEE SECTIONS A-A', F-F', G-G', H-H', I-I', J-J', K-K', L-L', Q-Q', R-R', S-S', T-T', U-U', V-V', W-W', X-X'.

CARRIAGEWAY EASEMENT E-15 LIMITED TO DEPTH - SITE LEVEL; AND HEIGHT - RL 8.65m AHD. EASEMENT E-21 LIMITED TO DEPTH AND HEIGHT SEE SECTION C-C'.

LOTS IN THIS PLAN MAY BE AFFECTED BY ONE OR MORE

OWNERS CORPORATIONS
FOR DETAILS OF ANY OWNERS CORPORATIONS INCLUDING PURPOSE,
RESPONSIBILITY, ENTITLEMENT & LIABILITY SEE OWNERS CORPORATION
SEARCH REPORT, OWNERS CORPORATION ADDITIONAL INFORMATION
AND IF APPLICABLE, OWNERS CORPORATION RULES