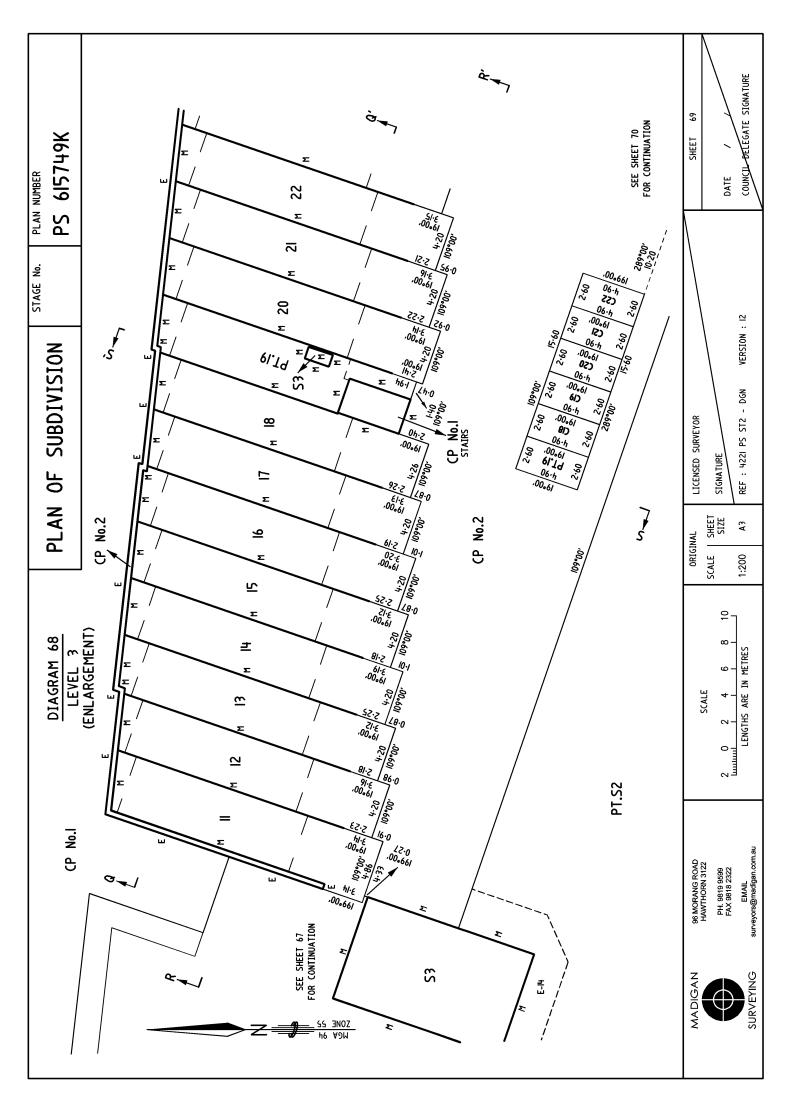

COMMON PROPERTY No. I IS ALL THE LAND IN THE PLAN EXCEPT FOR LOTS S2, S3, I TO 38 (BOTH INCLUSIVE), CI TO C27 (BOTH INCLUSIVE), 2209, 2210, 2212 AND COMMON PROPERTY No.2.

ALL INTERNAL COLUMNS, SERVICE DUCTS, PIPE SHAFTS & CABLE DUCTS CONTAINED WITHIN LOTS S2, S3, I TO 38 (BOTH INCLUSIVE), CI TO C27 (BOTH INCLUSIVE) ARE DEEMED TO BE PART OF COMMON PROPERTY No.I.

THE POSITION OF THESE COLUMNS, SERVICE DUCTS, PIPE SHAFTS & CABLE DUCTS MAY OR MAY NOT BE SHOWN ON THE DIAGRAMS HEREIN.

S/BOARD - SWITCHBOARD S/ROOM - SWITCHROOM

CP No. I - COMMON PROPERTY No.I CP No. 2 - COMMON PROPERTY No.2

## PLAN OF SUBDIVISION

STAGE No.

PLAN NUMBER

PS 615749K

|         | LEGEND E-Encumbering Easement, Condition in Crown Gra                                                                                                                                                                          |                                  | e of an Easement or Other Encu | mbrance                                     |  |
|---------|--------------------------------------------------------------------------------------------------------------------------------------------------------------------------------------------------------------------------------|----------------------------------|--------------------------------|---------------------------------------------|--|
|         | A-Appurtenant Easement R SECTION 12(2) OF THE SUBDIVISION ACT                                                                                                                                                                  | -Encumbering Ea<br>T 1988 APPI 1 |                                | THIS PLAN                                   |  |
| Subject | Purpose                                                                                                                                                                                                                        | Width                            | Origin                         | Land Benefited/In Favour Of                 |  |
| Land    | i ui puse                                                                                                                                                                                                                      | (Metres)                         | Origin                         | Luid Bellefffed/III 1 44001 Of              |  |
| E-9     | RIGHT OF CARRIAGEWAY FOR THE PURPOSES OF LOADING AND UNLOADING PLANT AND STOCK ( LIMITED TO DEPTH & HEIGHT SEE SECTIONS F-F', K-K', U-U', W-W')                                                                                | SEE PLAN                         | THIS PLAN                      | LOTS S2, 1-38, C1-C27<br>& CP2 ON THIS PLAN |  |
| E-9     | RIGHTS OF ACCESS FOR PURPOSES OF INSPECTION, MAINTENANCE AND CLEANING OF BUILDINGS, STRUCTURES AND SERVICES.  ( LIMITED TO DEPTH & HEIGHT) SEE SECTIONS F-F', K-K', U-U', W-W')                                                | SEE PLAN                         | THIS PLAN                      | LOTS S2, 1-38, C1-C27<br>& CP2 ON THIS PLAN |  |
| E-I0    | CARRIAGEWAY  ( LIMITED TO DEPTH & HEIGHT SEE SECTIONS A-A', F-F', G-G', K-K', L-L', S-S', T-T', U-U', V-V', W-W', X-X' )                                                                                                       | SEE PLAN                         | THIS PLAN                      | LOTS S3, 1-38, C1-C27<br>& CP2 ON THIS PLAN |  |
| E-II    | FOOTWAY ( LIMITED TO DEPTH & HEIGHT SEE SECTIONS F-F', K-K', U-U', V-V', W-W', X-X' )                                                                                                                                          | SEE PLAN                         | THIS PLAN                      | LOT S2 ON THIS PLAN                         |  |
| E-I2    | RIGHTS OF ACCESS FOR PURPOSES OF INSPECTION, MAINTENANCE AND CLEANING OF BUILDINGS, STRUCTURES & SERVICES; AND FOR THE PURPOSES OF LOADING AND UNLOADING PLANT AND STOCK.  ( LIMITED TO DEPTH & HEIGHT SEE SECTIONS F-F' W-W') | SEE PLAN                         | THIS PLAN                      | LOTS S3, 1-38, C1-C27<br>& CP2 ON THIS PLAN |  |
| E-12    | FOOTWAY<br>( LIMITED TO DEPTH & HEIGHT<br>SEE SECTIONS F-F' W-W' )                                                                                                                                                             | SEE PLAN                         | THIS PLAN                      | LOTS S3, 1-38, C1-C27<br>& CP2 ON THIS PLAN |  |
| E-13    | FOOTWAY<br>( LIMITED TO DEPTH & HEIGHT<br>SEE SECTIONS F-F', G-G', U-U', V-V, W-W' )                                                                                                                                           | SEE PLAN                         | THIS PLAN                      | LOT S3 ON THIS PLAN                         |  |
| E-14    | FOOTWAY<br>( LIMITED TO DEPTH & HEIGHT<br>SEE SECTION X-X' )                                                                                                                                                                   | SEE PLAN                         | THIS PLAN                      | LOTS 1-38, C1-C27<br>& CP2 ON THIS PLAN     |  |
| E-15    | CARRIAGEWAY<br>( LIMITED TO DEPTH - SITE LEVEL<br>AND HEIGHT - RL 8.65m AHD )                                                                                                                                                  | SEE PLAN                         | THIS PLAN                      | LOTS ON THIS PLAN                           |  |
| E-16    | DRAINAGE                                                                                                                                                                                                                       | SEE PLAN                         | THIS PLAN                      | CITY OF MELBOURNE                           |  |
| 7 & EI8 | SEWERAGE                                                                                                                                                                                                                       | 3                                | THIS PLAN                      | SOUTH EAST WATER LIMITED                    |  |
| E-19    | LIGHT AND AIR<br>( LIMITED TO DEPTH & HEIGHT<br>SEE SECTIONS G-G', H-H', I-I', Q-Q', R-R', T-T' )                                                                                                                              | SEE PLAN                         | THIS PLAN                      | LOT 2209 ON THIS PLAN                       |  |
| E-20    | FOOTWAY<br>( LIMITED TO DEPTH & HEIGHT<br>SEE SECTIONS I-I', J-J' )                                                                                                                                                            | SEE PLAN                         | THIS PLAN                      | LOT 2209 ON THIS PLAN                       |  |
| E-2I    | DRAINAGE<br>( LIMITED TO DEPTH & HEIGHT<br>SEE SECTION C-C' )                                                                                                                                                                  | SEE PLAN                         | THIS PLAN                      | CITY OF MELBOURNE                           |  |
|         |                                                                                                                                                                                                                                |                                  |                                |                                             |  |
|         |                                                                                                                                                                                                                                |                                  |                                |                                             |  |