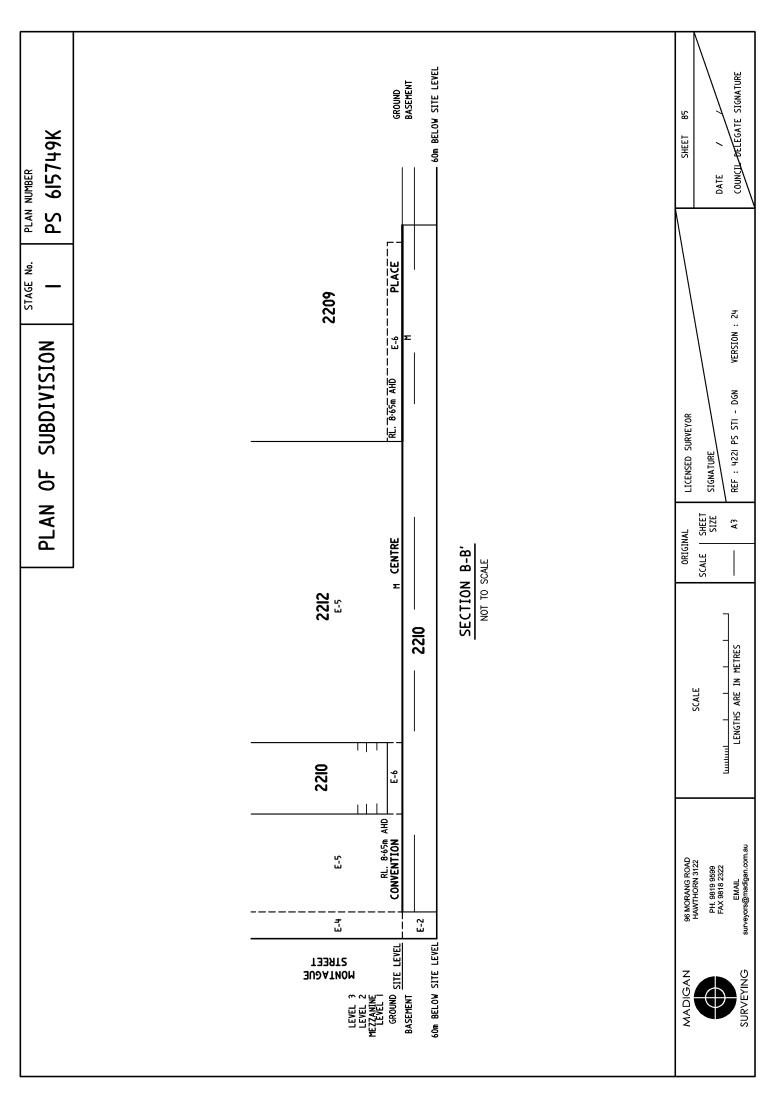

LOCATION OF BOUNDARIES DEFINED BY BUILDINGS:-

MEDIAN OF WALLS, FLOORS & CEILINGS: BOUNDARIES MARKED 'M'

EXTERIOR FACE OF WALL: BOUNDARIES MARKED 'E'

EASEMENTS E-9, E-10, E-11, E-12, E-13, E-14, E-19 & E-20 ARE LIMITED TO DEPTH AND HEIGHT WITH THE LOWER LIMIT BEING THE UPPER SURFACE OF THE FINISHED FLOOR LEVEL AND THE UPPER LIMIT BEING THE UNDERSIDE OF THE CEILING STRUCTURE FOR THE RELEVANT LEVEL UNLESS OTHERWISE SHOWN. SEE SECTIONS A-A', F-F', G-G', H-H', I-I', J-J', K-K', L-L', Q-Q', R-R', S-S', T-T', U-U', V-V', W-W', X-X'.

CARRIAGEWAY EASEMENT E-15 LIMITED TO DEPTH - SITE LEVEL; AND HEIGHT - RL 8.65m AHD. EASEMENT E-21 LIMITED TO DEPTH AND HEIGHT SEE SECTION C-C'.

LOTS IN THIS PLAN MAY BE AFFECTED BY ONE OR MORE

OWNERS CORPORATIONS
FOR DETAILS OF ANY OWNERS CORPORATIONS INCLUDING PURPOSE,
RESPONSIBILITY, ENTITLEMENT & LIABILITY SEE OWNERS CORPORATION
SEARCH REPORT, OWNERS CORPORATION ADDITIONAL INFORMATION
AND IF APPLICABLE, OWNERS CORPORATION RULES

| Subject<br>Land                            | Purpose                                                                                                                                                  | Width<br>(Metres) | Origin                                                | Land Benefited/In Favour Of |  |
|--------------------------------------------|----------------------------------------------------------------------------------------------------------------------------------------------------------|-------------------|-------------------------------------------------------|-----------------------------|--|
| E-I, E-2, E-3,<br>E-4, E-5,<br>E-16 & E-18 | AS SET OUT IN CROWN GRANT<br>VOL.11166 FOL.651 - SEE CONDITIONS                                                                                          | SEE PLAN          | CROWN GRANT<br>VOL.III66 FOL.65I                      | SEE CROWN GRANT             |  |
| E-6                                        | AS SET OUT IN CROWN GRANT VOL.11166 FOL.651 - SEE CONDITIONS VOL.11166 FOL.647 - SEE CONDITIONS LIMITED TO DEPTH (SITE LEVEL) AND HEIGHT (RL 8.65m AHD). | SEE PLAN          | CROWN GRANT<br>VOL.III66 FOL.65I<br>VOL.III66 FOL.647 | SEE CROWN GRANT             |  |
| E-7 & E-8                                  | AS SET OUT IN CROWN GRANT                                                                                                                                | SEE PLAN          | CROWN GRANT                                           | SEE CROWN GRANT             |  |