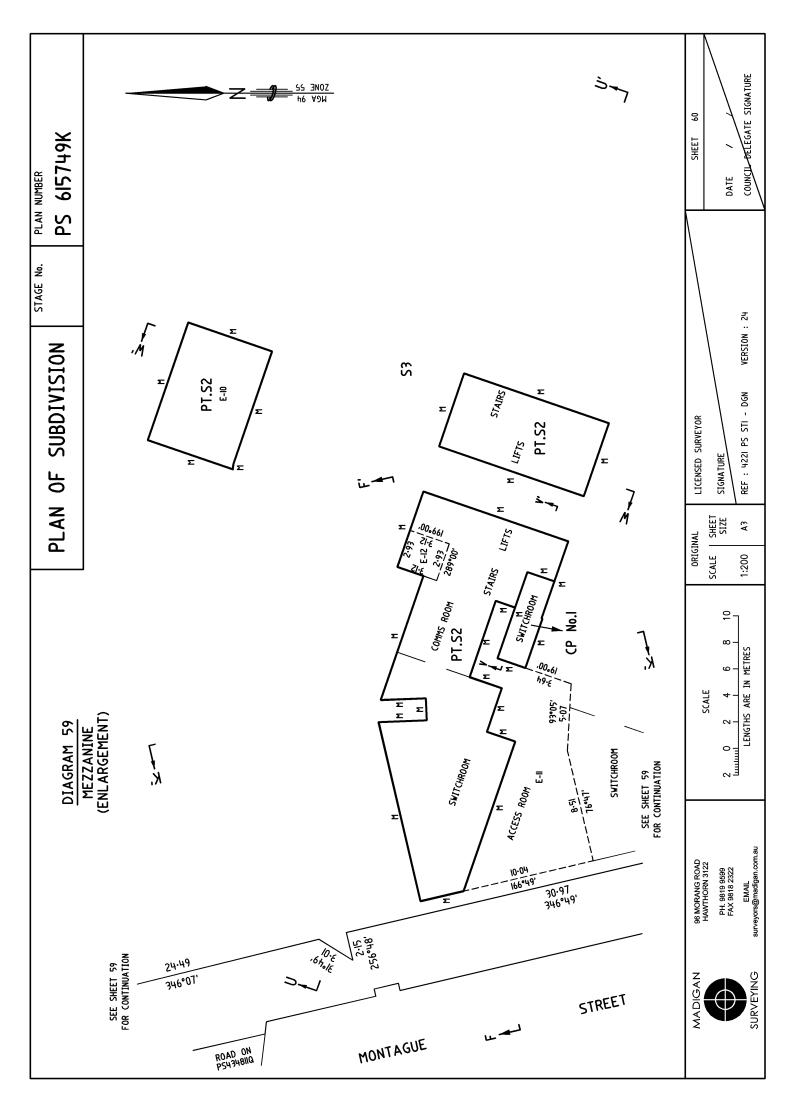

COMMON PROPERTY No. I IS ALL THE LAND IN THE PLAN EXCEPT FOR LOTS S2, S3, I TO 38 (BOTH INCLUSIVE), CI TO C27 (BOTH INCLUSIVE), 2209, 2210, 2212 AND COMMON PROPERTY No.2.

ALL INTERNAL COLUMNS, SERVICE DUCTS, PIPE SHAFTS & CABLE DUCTS CONTAINED WITHIN LOTS S2, S3, I TO 38 (BOTH INCLUSIVE), CI TO C27 (BOTH INCLUSIVE) ARE DEEMED TO BE PART OF COMMON PROPERTY No.I.

THE POSITION OF THESE COLUMNS, SERVICE DUCTS, PIPE SHAFTS & CABLE DUCTS MAY OR MAY NOT BE SHOWN ON THE DIAGRAMS HEREIN.

S/BOARD - SWITCHBOARD S/ROOM - SWITCHROOM

CP No. I - COMMON PROPERTY No.I CP No. 2 - COMMON PROPERTY No.2

LOCATION OF BOUNDARIES DEFINED BY BUILDINGS:-

MEDIAN OF WALLS, FLOORS & CEILINGS: BOUNDARIES MARKED 'M'

EXTERIOR FACE OF WALL: BOUNDARIES MARKED 'E'

EASEMENTS E-9, E-10, E-11, E-12, E-13, E-14, E-19 & E-20 ARE LIMITED TO DEPTH AND HEIGHT WITH THE LOWER LIMIT BEING THE UPPER SURFACE OF THE FINISHED FLOOR LEVEL AND THE UPPER LIMIT BEING THE UNDERSIDE OF THE CEILING STRUCTURE FOR THE RELEVANT LEVEL UNLESS OTHERWISE SHOWN. SEE SECTIONS A-A', F-F', G-G', H-H', I-I', J-J', K-K', L-L', Q-Q', R-R', S-S', T-T', U-U', V-V', W-W', X-X'.