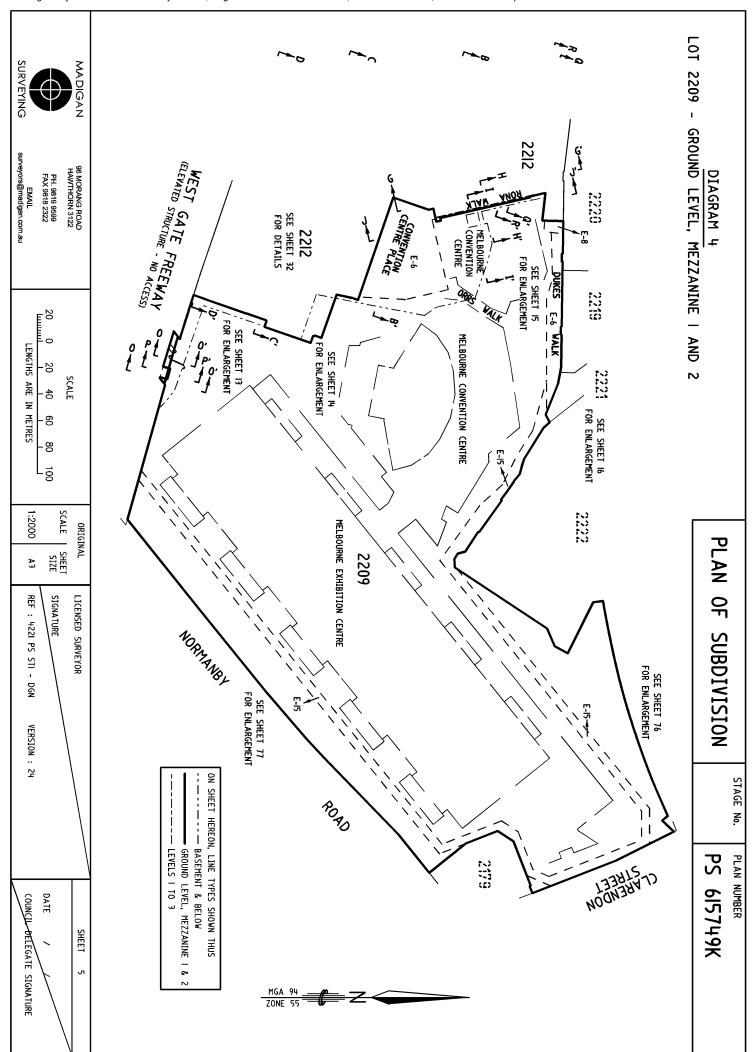

#### LOCATION OF LAND

PARISH:

MELBOURNE SOUTH

CITY:

SOUTH MELBOURNE

SECTION:

CROWN ALLOTMENT:

2209, 2210, 2211 AND 2212

CROWN PORTION:

LRS BASE RECORD:

VICMAP DIGITAL PROPERTY

TITLE REFERENCES:

VOL. III66 FOL. 647 VOL. 11166 VOL. 11166 FOL. 649 FOL. 650

VOL. III66 FOL. 651

LAST PLAN REFERENCE/S: TP914784C

POSTAL ADDRESS: (At time of subdivision) 20 CONVENTION CENTRE PLACE & 2 CLARENDON STREET SOUTH WHARF, 3006