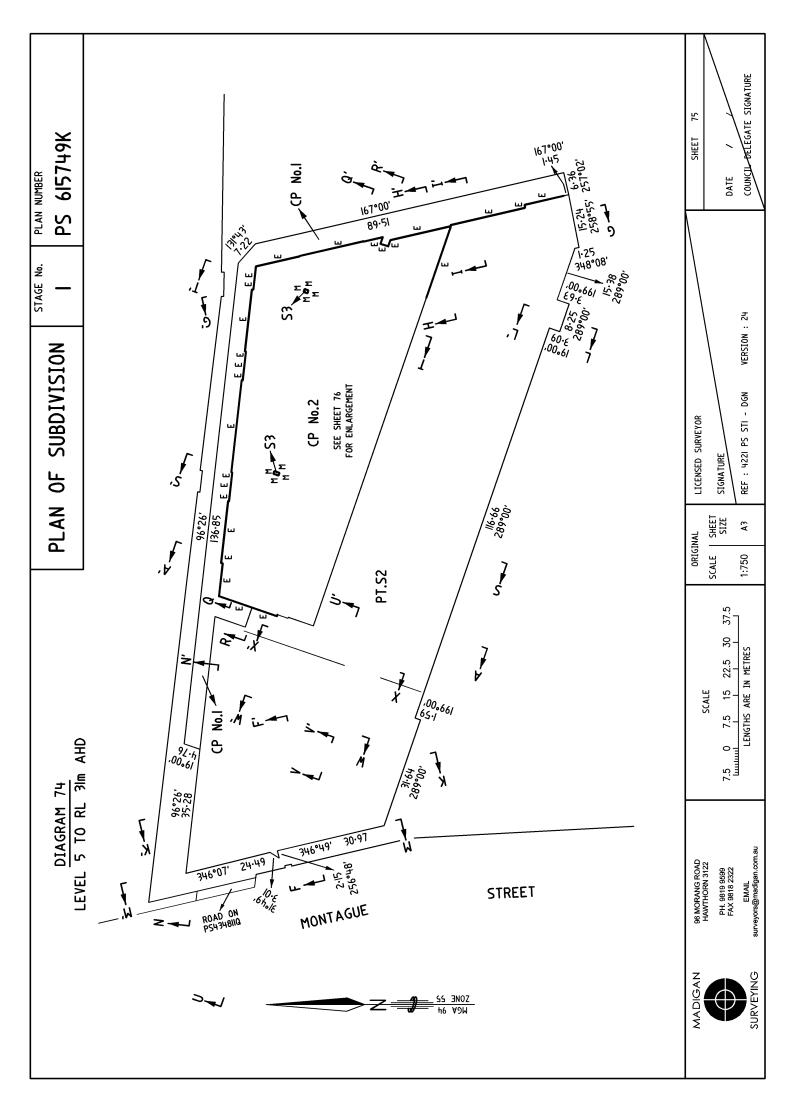

## PLAN OF SUBDIVISION

STAGE No.

LR use only

PLAN NUMBER

2 **EDITION** 

PS 615749K

REF:

COMMON PROPERTY No. I IS ALL THE LAND IN THE PLAN EXCEPT FOR LOTS S2, S3, I TO 38 (BOTH INCLUSIVE), CI TO C27 (BOTH INCLUSIVE), 2209, 2210, 2212 AND COMMON PROPERTY No.2.

ALL INTERNAL COLUMNS, SERVICE DUCTS, PIPE SHAFTS & CABLE DUCTS CONTAINED WITHIN LOTS S2, S3, I TO 38 (BOTH INCLUSIVE), CI TO C27 (BOTH INCLUSIVE) ARE DEEMED TO BE PART OF COMMON PROPERTY No.I.

THE POSITION OF THESE COLUMNS, SERVICE DUCTS, PIPE SHAFTS & CABLE DUCTS MAY OR MAY NOT BE SHOWN ON THE DIAGRAMS HEREIN.

S/BOARD - SWITCHBOARD S/ROOM - SWITCHROOM

CP No. I - COMMON PROPERTY No.I CP No. 2 - COMMON PROPERTY No.2