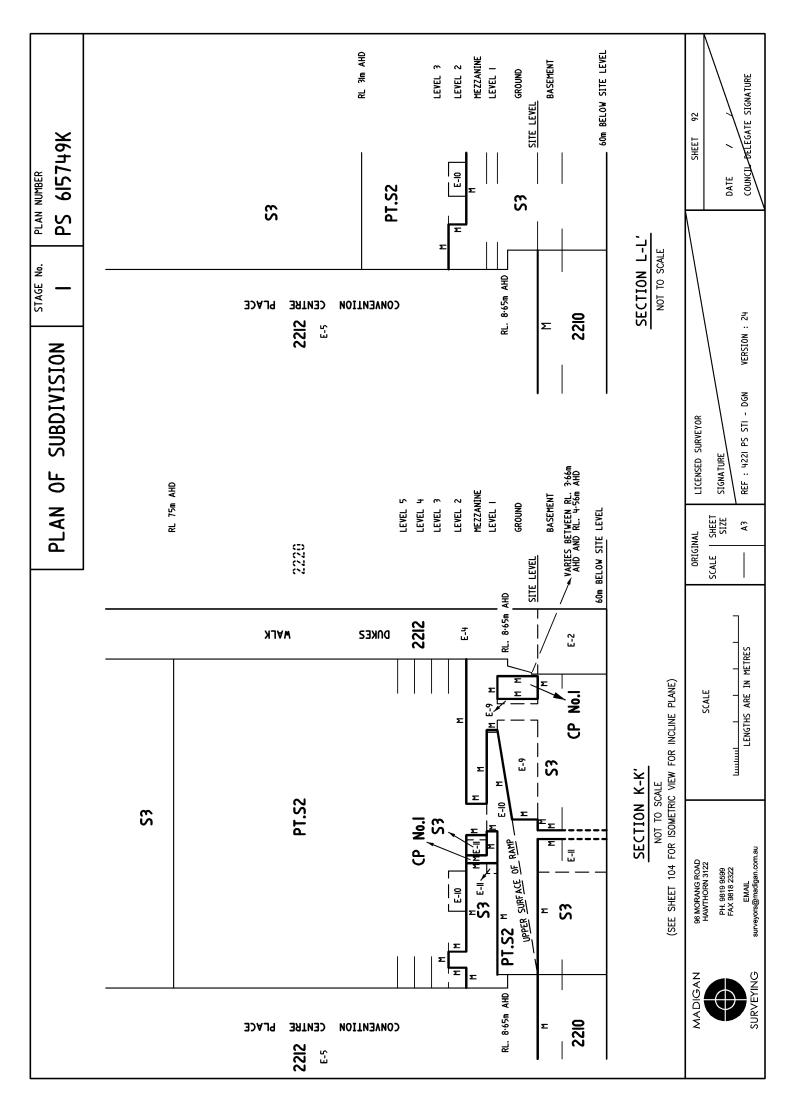

LOCATION OF BOUNDARIES DEFINED BY BUILDINGS:-

MEDIAN OF WALLS, FLOORS & CEILINGS: BOUNDARIES MARKED 'M'

EXTERIOR FACE OF WALL: BOUNDARIES MARKED 'E'

EASEMENTS E-9, E-10, E-11, E-12, E-13, E-14, E-19 & E-20 ARE LIMITED TO DEPTH AND HEIGHT WITH THE LOWER LIMIT BEING THE UPPER SURFACE OF THE FINISHED FLOOR LEVEL AND THE UPPER LIMIT BEING THE UNDERSIDE OF THE CEILING STRUCTURE FOR THE RELEVANT LEVEL UNLESS OTHERWISE SHOWN. SEE SECTIONS A-A', F-F', G-G', H-H', I-I', J-J', K-K', L-L', Q-Q', R-R', S-S', T-T', U-U', V-V', W-W', X-X'.

## PLAN OF SUBDIVISION

STAGE No.

PLAN NUMBER

PS 615749K

|         | LEGEND E-Encumbering Easement, Condition in Crown Gra                                                                                                                                                                          |                                  | e of an Easement or Other Encu | mbrance                                     |  |
|---------|--------------------------------------------------------------------------------------------------------------------------------------------------------------------------------------------------------------------------------|----------------------------------|--------------------------------|---------------------------------------------|--|
|         | A-Appurtenant Easement R SECTION 12(2) OF THE SUBDIVISION ACT                                                                                                                                                                  | -Encumbering Ea<br>T 1988 APPI 1 |                                | THIS PLAN                                   |  |
| Subject | Purpose                                                                                                                                                                                                                        | Width                            | Origin                         | Land Benefited/In Favour Of                 |  |
| Land    | i ui puse                                                                                                                                                                                                                      | (Metres)                         | Origin                         | Luid Bellefffed/III 1 44001 Of              |  |
| E-9     | RIGHT OF CARRIAGEWAY FOR THE PURPOSES OF LOADING AND UNLOADING PLANT AND STOCK ( LIMITED TO DEPTH & HEIGHT SEE SECTIONS F-F', K-K', U-U', W-W')                                                                                | SEE PLAN                         | THIS PLAN                      | LOTS S2, 1-38, C1-C27<br>& CP2 ON THIS PLAN |  |
| E-9     | RIGHTS OF ACCESS FOR PURPOSES OF INSPECTION, MAINTENANCE AND CLEANING OF BUILDINGS, STRUCTURES AND SERVICES.  ( LIMITED TO DEPTH & HEIGHT) SEE SECTIONS F-F', K-K', U-U', W-W')                                                | SEE PLAN                         | THIS PLAN                      | LOTS S2, 1-38, C1-C27<br>& CP2 ON THIS PLAN |  |
| E-I0    | CARRIAGEWAY  ( LIMITED TO DEPTH & HEIGHT SEE SECTIONS A-A', F-F', G-G', K-K', L-L', S-S', T-T', U-U', V-V', W-W', X-X' )                                                                                                       | SEE PLAN                         | THIS PLAN                      | LOTS S3, 1-38, C1-C27<br>& CP2 ON THIS PLAN |  |
| E-II    | FOOTWAY ( LIMITED TO DEPTH & HEIGHT SEE SECTIONS F-F', K-K', U-U', V-V', W-W', X-X' )                                                                                                                                          | SEE PLAN                         | THIS PLAN                      | LOT S2 ON THIS PLAN                         |  |
| E-I2    | RIGHTS OF ACCESS FOR PURPOSES OF INSPECTION, MAINTENANCE AND CLEANING OF BUILDINGS, STRUCTURES & SERVICES; AND FOR THE PURPOSES OF LOADING AND UNLOADING PLANT AND STOCK.  ( LIMITED TO DEPTH & HEIGHT SEE SECTIONS F-F' W-W') | SEE PLAN                         | THIS PLAN                      | LOTS S3, 1-38, C1-C27<br>& CP2 ON THIS PLAN |  |
| E-12    | FOOTWAY<br>( LIMITED TO DEPTH & HEIGHT<br>SEE SECTIONS F-F' W-W' )                                                                                                                                                             | SEE PLAN                         | THIS PLAN                      | LOTS S3, 1-38, C1-C27<br>& CP2 ON THIS PLAN |  |
| E-13    | FOOTWAY<br>( LIMITED TO DEPTH & HEIGHT<br>SEE SECTIONS F-F', G-G', U-U', V-V, W-W' )                                                                                                                                           | SEE PLAN                         | THIS PLAN                      | LOT S3 ON THIS PLAN                         |  |
| E-14    | FOOTWAY<br>( LIMITED TO DEPTH & HEIGHT<br>SEE SECTION X-X' )                                                                                                                                                                   | SEE PLAN                         | THIS PLAN                      | LOTS 1-38, C1-C27<br>& CP2 ON THIS PLAN     |  |
| E-15    | CARRIAGEWAY<br>( LIMITED TO DEPTH - SITE LEVEL<br>AND HEIGHT - RL 8.65m AHD )                                                                                                                                                  | SEE PLAN                         | THIS PLAN                      | LOTS ON THIS PLAN                           |  |
| E-16    | DRAINAGE                                                                                                                                                                                                                       | SEE PLAN                         | THIS PLAN                      | CITY OF MELBOURNE                           |  |
| 7 & EI8 | SEWERAGE                                                                                                                                                                                                                       | 3                                | THIS PLAN                      | SOUTH EAST WATER LIMITED                    |  |
| E-19    | LIGHT AND AIR<br>( LIMITED TO DEPTH & HEIGHT<br>SEE SECTIONS G-G', H-H', I-I', Q-Q', R-R', T-T' )                                                                                                                              | SEE PLAN                         | THIS PLAN                      | LOT 2209 ON THIS PLAN                       |  |
| E-20    | FOOTWAY<br>( LIMITED TO DEPTH & HEIGHT<br>SEE SECTIONS I-I', J-J' )                                                                                                                                                            | SEE PLAN                         | THIS PLAN                      | LOT 2209 ON THIS PLAN                       |  |
| E-2I    | DRAINAGE<br>( LIMITED TO DEPTH & HEIGHT<br>SEE SECTION C-C' )                                                                                                                                                                  | SEE PLAN                         | THIS PLAN                      | CITY OF MELBOURNE                           |  |
|         |                                                                                                                                                                                                                                |                                  |                                |                                             |  |
|         |                                                                                                                                                                                                                                |                                  |                                |                                             |  |