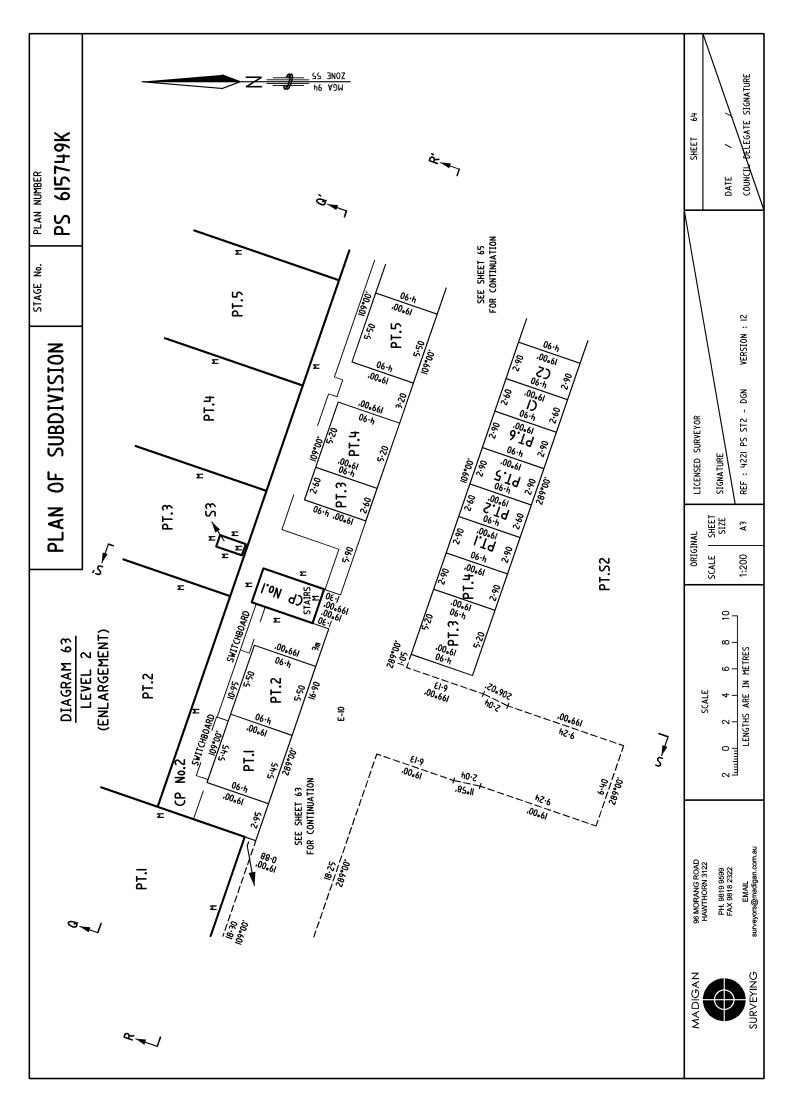

## PLAN OF SUBDIVISION

STAGE No.

LR use only

PLAN NUMBER

2 **EDITION** 

PS 615749K

REF:

This is/is not a staged subdivision. Planning permit No. TP-2009-1159

BOUNDARIES SHOWN BY THICK CONTINUOUS LINES ON SHEETS 52 TO 81 (BOTH INCLUSIVE) AND 84 TO 102 (BOTH INCLUSIVE) ARE DEFINED BY BUILDINGS.

LOCATION OF BOUNDARIES DEFINED BY BUILDINGS:-

MEDIAN OF WALLS, FLOORS & CEILINGS: BOUNDARIES MARKED 'M'

EXTERIOR FACE OF WALL: BOUNDARIES MARKED 'E'

EASEMENTS E-9, E-10, E-11, E-12, E-13, E-14, E-19 & E-20 ARE LIMITED TO DEPTH AND HEIGHT WITH THE LOWER LIMIT BEING THE UPPER SURFACE OF THE FINISHED FLOOR LEVEL AND THE UPPER LIMIT BEING THE UNDERSIDE OF THE CEILING STRUCTURE FOR THE RELEVANT LEVEL UNLESS OTHERWISE SHOWN. SEE SECTIONS A-A', F-F', G-G', H-H', I-I', J-J', K-K', L-L', Q-Q', R-R', S-S', T-T', U-U', V-V', W-W', X-X'.