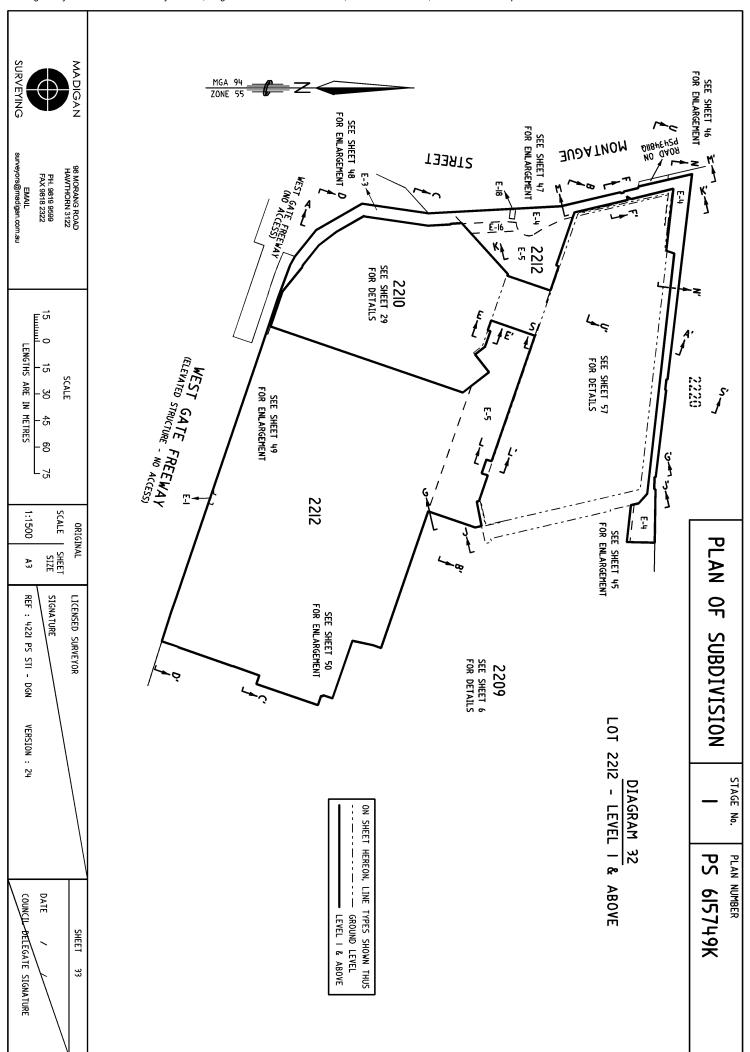

#### LOCATION OF LAND

PARISH:

MELBOURNE SOUTH

CITY:

SOUTH MELBOURNE

SECTION:

CROWN ALLOTMENT:

2209, 2210, 2211 AND 2212

CROWN PORTION:

LRS BASE RECORD:

VICMAP DIGITAL PROPERTY

TITLE REFERENCES:

VOL. III66 FOL. 647 VOL. 11166 VOL. 11166 FOL. 649 FOL. 650

VOL. III66 FOL. 651

LAST PLAN REFERENCE/S: TP914784C

POSTAL ADDRESS: (At time of subdivision) 20 CONVENTION CENTRE PLACE & 2 CLARENDON STREET SOUTH WHARF, 3006

MGA 94 CO-ORDINATES:

319770

**ZONE: 55** 

(of approx centre of land in plan)

N 5811590 GDA 94

| VESTING OF ROADS | AND/OR RESERVES     |
|------------------|---------------------|
| IDENTIFIER       | COUNCIL/BODY/PERSON |
| NIL              | NIL                 |

COMMON PROPERTY No. I IS ALL THE LAND IN THE PLAN EXCEPT FOR LOTS S2, S3, I TO 38 (BOTH INCLUSIVE), CI TO C27 (BOTH INCLUSIVE), 2209, 2210, 2212 AND COMMON PROPERTY No.2.

ALL INTERNAL COLUMNS, SERVICE DUCTS, PIPE SHAFTS & CABLE DUCTS CONTAINED WITHIN LOTS S2, S3, I TO 38 (BOTH INCLUSIVE), CI TO C27 (BOTH INCLUSIVE) ARE DEEMED TO BE PART OF COMMON PROPERTY No.I.