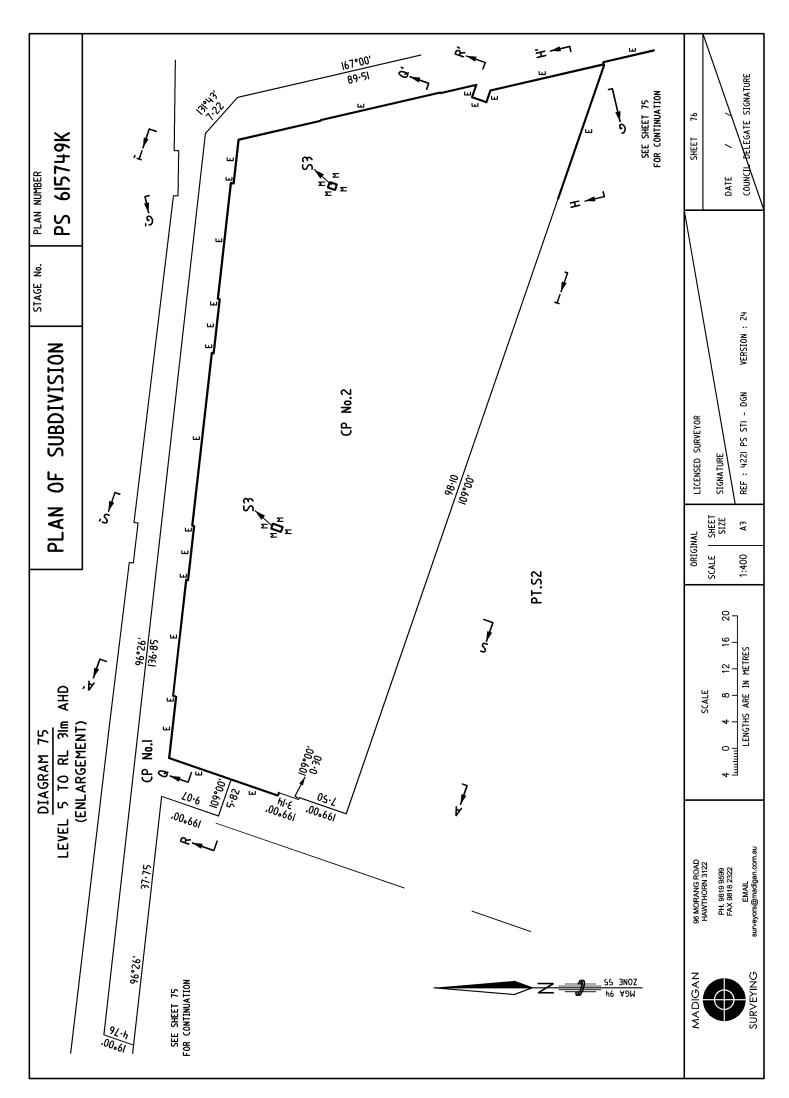

## PLAN OF SUBDIVISION

STAGE No.

LR use only

PLAN NUMBER

2 **EDITION** 

PS 615749K

REF:

COMMON PROPERTY No. I IS ALL THE LAND IN THE PLAN EXCEPT FOR LOTS S2, S3, I TO 38 (BOTH INCLUSIVE), CI TO C27 (BOTH INCLUSIVE), 2209, 2210, 2212 AND COMMON PROPERTY No.2.

ALL INTERNAL COLUMNS, SERVICE DUCTS, PIPE SHAFTS & CABLE DUCTS CONTAINED WITHIN LOTS S2, S3, I TO 38 (BOTH INCLUSIVE), CI TO C27 (BOTH INCLUSIVE) ARE DEEMED TO BE PART OF COMMON PROPERTY No.I.

THE POSITION OF THESE COLUMNS, SERVICE DUCTS, PIPE SHAFTS & CABLE DUCTS MAY OR MAY NOT BE SHOWN ON THE DIAGRAMS HEREIN.

S/BOARD - SWITCHBOARD S/ROOM - SWITCHROOM

CP No. I - COMMON PROPERTY No.I CP No. 2 - COMMON PROPERTY No.2