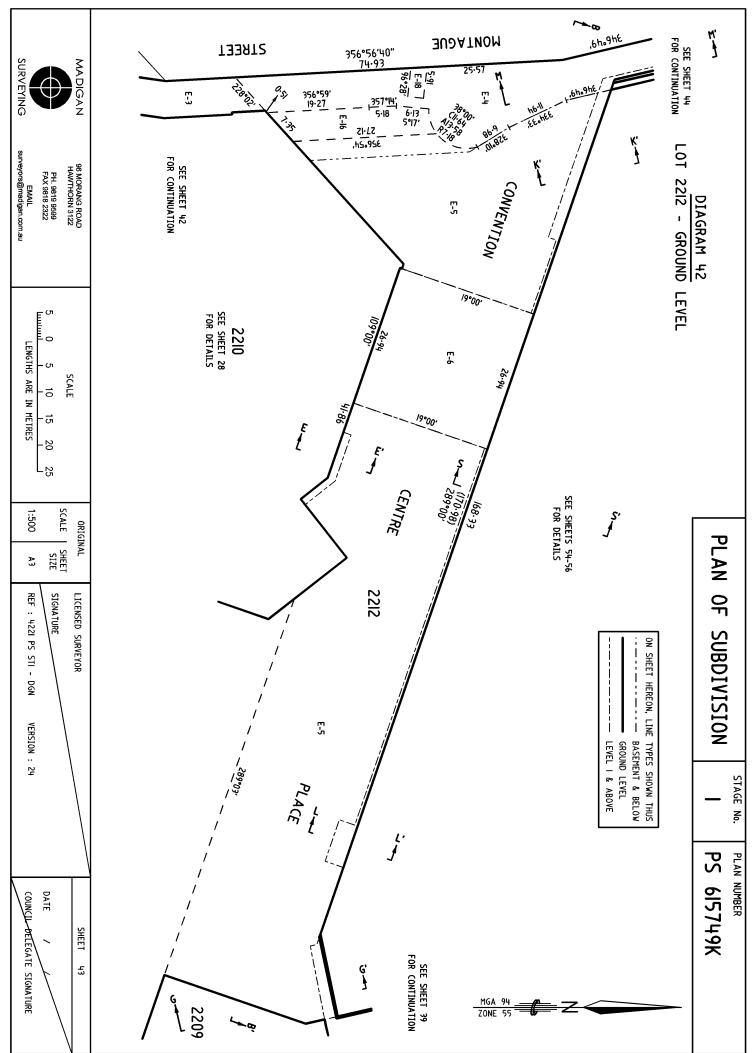

## PLAN OF SUBDIVISION

STAGE No.

LR use only

PLAN NUMBER

2 **EDITION** 

PS 615749K

REF:

#### LOCATION OF LAND

PARISH:

MELBOURNE SOUTH

CITY:

SOUTH MELBOURNE

SECTION:

CROWN ALLOTMENT:

2209, 2210, 2211 AND 2212

This is/is not a staged subdivision. Planning permit No. TP-2009-1159

BOUNDARIES SHOWN BY THICK CONTINUOUS LINES ON SHEETS 52 TO 81 (BOTH INCLUSIVE) AND 84 TO 102 (BOTH INCLUSIVE) ARE DEFINED BY BUILDINGS.