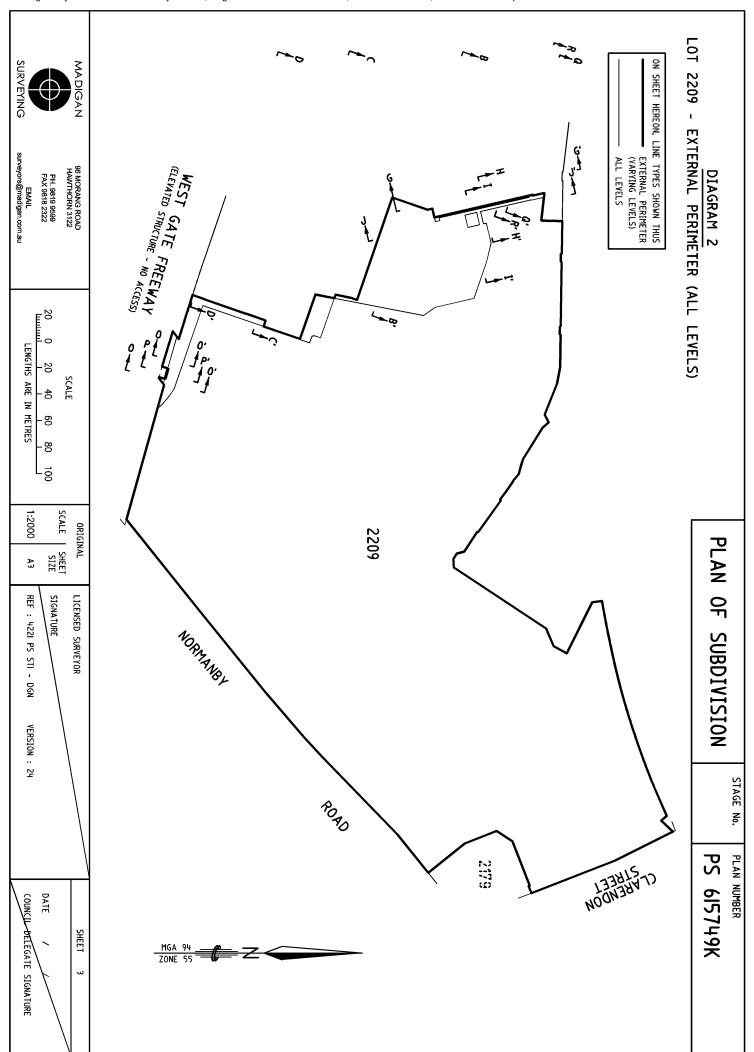

#### LOCATION OF LAND

PARISH:

MELBOURNE SOUTH

CITY:

SOUTH MELBOURNE

SECTION:

CROWN ALLOTMENT:

2209, 2210, 2211 AND 2212

CROWN PORTION:

LRS BASE RECORD:

VICMAP DIGITAL PROPERTY

TITLE REFERENCES:

VOL. III66 FOL. 647 VOL. 11166 VOL. 11166 FOL. 649 FOL. 650

VOL. III66 FOL. 651

LAST PLAN REFERENCE/S: TP914784C

POSTAL ADDRESS: (At time of subdivision) 20 CONVENTION CENTRE PLACE & 2 CLARENDON STREET SOUTH WHARF, 3006