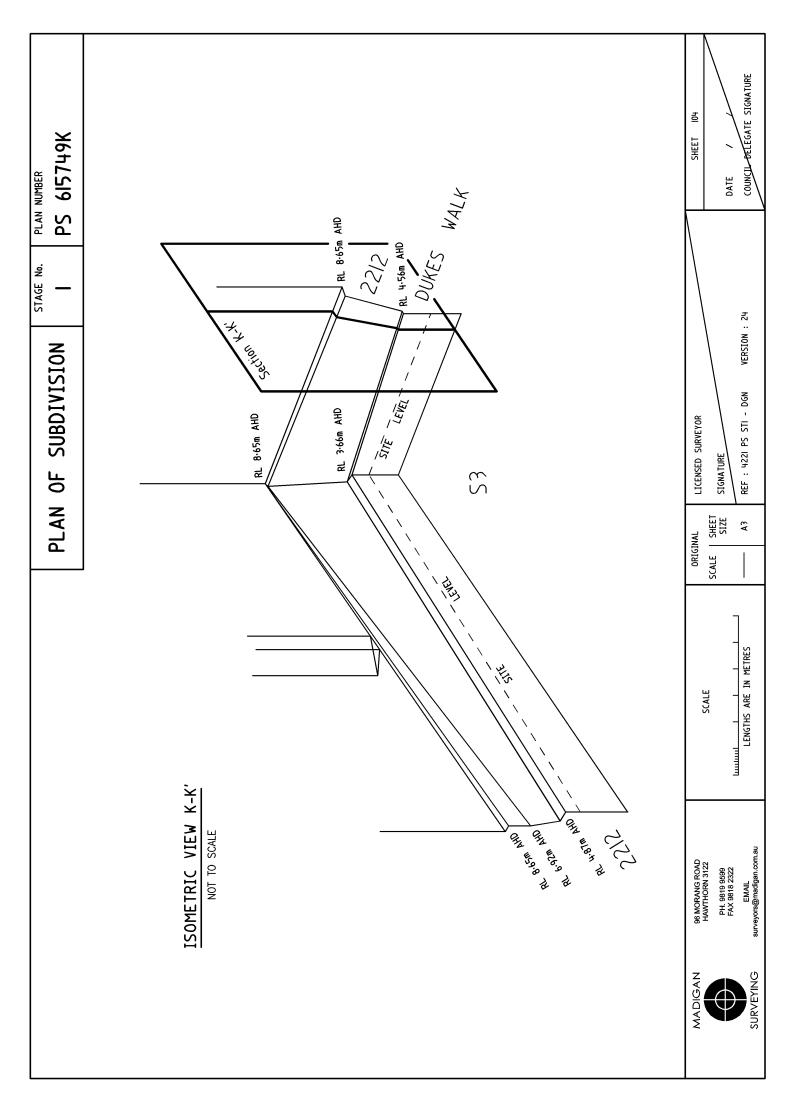

LOCATION OF BOUNDARIES DEFINED BY BUILDINGS:-

MEDIAN OF WALLS, FLOORS & CEILINGS: BOUNDARIES MARKED 'M'

EXTERIOR FACE OF WALL: BOUNDARIES MARKED 'E'

EASEMENTS E-9, E-10, E-11, E-12, E-13, E-14, E-19 & E-20 ARE LIMITED TO DEPTH AND HEIGHT WITH THE LOWER LIMIT BEING THE UPPER SURFACE OF THE FINISHED FLOOR LEVEL AND THE UPPER LIMIT BEING THE UNDERSIDE OF THE CEILING STRUCTURE FOR THE RELEVANT LEVEL UNLESS OTHERWISE SHOWN. SEE SECTIONS A-A', F-F', G-G', H-H', I-I', J-J', K-K', L-L', Q-Q', R-R', S-S', T-T', U-U', V-V', W-W', X-X'.

## PLAN OF SUBDIVISION

STAGE No.

PLAN NUMBER

PS 615749K

|         | LEGEND E-Encumbering Easement, Condition in Crown Gra                                                                                                                                                                          |                                  | e of an Easement or Other Encu | mbrance                                     |  |
|---------|--------------------------------------------------------------------------------------------------------------------------------------------------------------------------------------------------------------------------------|----------------------------------|--------------------------------|---------------------------------------------|--|
|         | A-Appurtenant Easement R SECTION 12(2) OF THE SUBDIVISION ACT                                                                                                                                                                  | -Encumbering Ea<br>T 1988 APPI 1 |                                | THIS PLAN                                   |  |
| Subject | Purpose                                                                                                                                                                                                                        | Width                            | Origin                         | Land Benefited/In Favour Of                 |  |
| Land    | i ui puse                                                                                                                                                                                                                      | (Metres)                         | Origin                         | Luid Bellefffed/III 1 44001 Of              |  |
| E-9     | RIGHT OF CARRIAGEWAY FOR THE PURPOSES OF LOADING AND UNLOADING PLANT AND STOCK ( LIMITED TO DEPTH & HEIGHT SEE SECTIONS F-F', K-K', U-U', W-W')                                                                                | SEE PLAN                         | THIS PLAN                      | LOTS S2, 1-38, C1-C27<br>& CP2 ON THIS PLAN |  |
| E-9     | RIGHTS OF ACCESS FOR PURPOSES OF INSPECTION, MAINTENANCE AND CLEANING OF BUILDINGS, STRUCTURES AND SERVICES.  ( LIMITED TO DEPTH & HEIGHT) SEE SECTIONS F-F', K-K', U-U', W-W')                                                | SEE PLAN                         | THIS PLAN                      | LOTS S2, 1-38, C1-C27<br>& CP2 ON THIS PLAN |  |
| E-I0    | CARRIAGEWAY  ( LIMITED TO DEPTH & HEIGHT SEE SECTIONS A-A', F-F', G-G', K-K', L-L', S-S', T-T', U-U', V-V', W-W', X-X' )                                                                                                       | SEE PLAN                         | THIS PLAN                      | LOTS S3, 1-38, C1-C27<br>& CP2 ON THIS PLAN |  |
| E-II    | FOOTWAY ( LIMITED TO DEPTH & HEIGHT SEE SECTIONS F-F', K-K', U-U', V-V', W-W', X-X' )                                                                                                                                          | SEE PLAN                         | THIS PLAN                      | LOT S2 ON THIS PLAN                         |  |
| E-I2    | RIGHTS OF ACCESS FOR PURPOSES OF INSPECTION, MAINTENANCE AND CLEANING OF BUILDINGS, STRUCTURES & SERVICES; AND FOR THE PURPOSES OF LOADING AND UNLOADING PLANT AND STOCK.  ( LIMITED TO DEPTH & HEIGHT SEE SECTIONS F-F' W-W') | SEE PLAN                         | THIS PLAN                      | LOTS S3, 1-38, C1-C27<br>& CP2 ON THIS PLAN |  |
| E-12    | FOOTWAY<br>( LIMITED TO DEPTH & HEIGHT<br>SEE SECTIONS F-F' W-W' )                                                                                                                                                             | SEE PLAN                         | THIS PLAN                      | LOTS S3, 1-38, C1-C27<br>& CP2 ON THIS PLAN |  |
| E-13    | FOOTWAY<br>( LIMITED TO DEPTH & HEIGHT<br>SEE SECTIONS F-F', G-G', U-U', V-V, W-W' )                                                                                                                                           | SEE PLAN                         | THIS PLAN                      | LOT S3 ON THIS PLAN                         |  |
| E-14    | FOOTWAY<br>( LIMITED TO DEPTH & HEIGHT<br>SEE SECTION X-X' )                                                                                                                                                                   | SEE PLAN                         | THIS PLAN                      | LOTS 1-38, C1-C27<br>& CP2 ON THIS PLAN     |  |
| E-15    | CARRIAGEWAY<br>( LIMITED TO DEPTH - SITE LEVEL<br>AND HEIGHT - RL 8.65m AHD )                                                                                                                                                  | SEE PLAN                         | THIS PLAN                      | LOTS ON THIS PLAN                           |  |
| E-16    | DRAINAGE                                                                                                                                                                                                                       | SEE PLAN                         | THIS PLAN                      | CITY OF MELBOURNE                           |  |
| 7 & EI8 | SEWERAGE                                                                                                                                                                                                                       | 3                                | THIS PLAN                      | SOUTH EAST WATER LIMITED                    |  |
| E-19    | LIGHT AND AIR<br>( LIMITED TO DEPTH & HEIGHT<br>SEE SECTIONS G-G', H-H', I-I', Q-Q', R-R', T-T' )                                                                                                                              | SEE PLAN                         | THIS PLAN                      | LOT 2209 ON THIS PLAN                       |  |
| E-20    | FOOTWAY<br>( LIMITED TO DEPTH & HEIGHT<br>SEE SECTIONS I-I', J-J' )                                                                                                                                                            | SEE PLAN                         | THIS PLAN                      | LOT 2209 ON THIS PLAN                       |  |
| E-2I    | DRAINAGE<br>( LIMITED TO DEPTH & HEIGHT<br>SEE SECTION C-C' )                                                                                                                                                                  | SEE PLAN                         | THIS PLAN                      | CITY OF MELBOURNE                           |  |
|         |                                                                                                                                                                                                                                |                                  |                                |                                             |  |
|         |                                                                                                                                                                                                                                |                                  |                                |                                             |  |