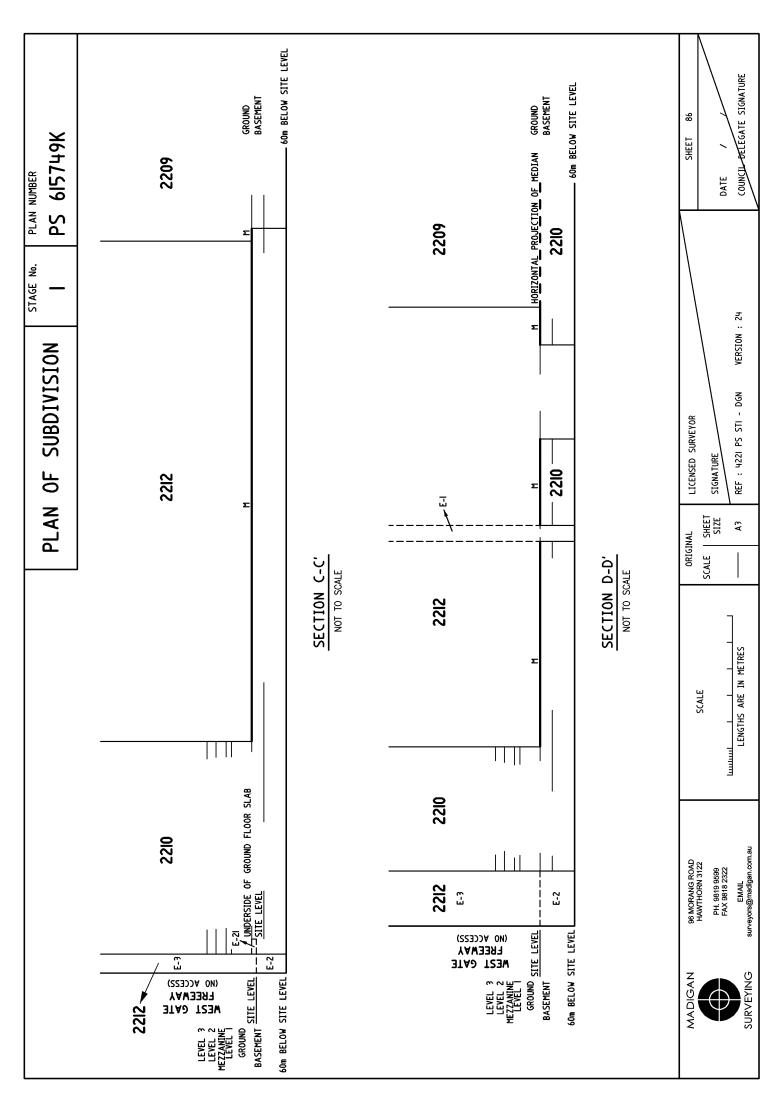

LOCATION OF BOUNDARIES DEFINED BY BUILDINGS:-

MEDIAN OF WALLS, FLOORS & CEILINGS: BOUNDARIES MARKED 'M'

EXTERIOR FACE OF WALL: BOUNDARIES MARKED 'E'

EASEMENTS E-9, E-10, E-11, E-12, E-13, E-14, E-19 & E-20 ARE LIMITED TO DEPTH AND HEIGHT WITH THE LOWER LIMIT BEING THE UPPER SURFACE OF THE FINISHED FLOOR LEVEL AND THE UPPER LIMIT BEING THE UNDERSIDE OF THE CEILING STRUCTURE FOR THE RELEVANT LEVEL UNLESS OTHERWISE SHOWN. SEE SECTIONS A-A', F-F', G-G', H-H', I-I', J-J', K-K', L-L', Q-Q', R-R', S-S', T-T', U-U', V-V', W-W', X-X'.

CARRIAGEWAY EASEMENT E-15 LIMITED TO DEPTH - SITE LEVEL; AND HEIGHT - RL 8.65m AHD. EASEMENT E-21 LIMITED TO DEPTH AND HEIGHT SEE SECTION C-C'.

LOTS IN THIS PLAN MAY BE AFFECTED BY ONE OR MORE

OWNERS CORPORATIONS
FOR DETAILS OF ANY OWNERS CORPORATIONS INCLUDING PURPOSE,
RESPONSIBILITY, ENTITLEMENT & LIABILITY SEE OWNERS CORPORATION
SEARCH REPORT, OWNERS CORPORATION ADDITIONAL INFORMATION
AND IF APPLICABLE, OWNERS CORPORATION RULES