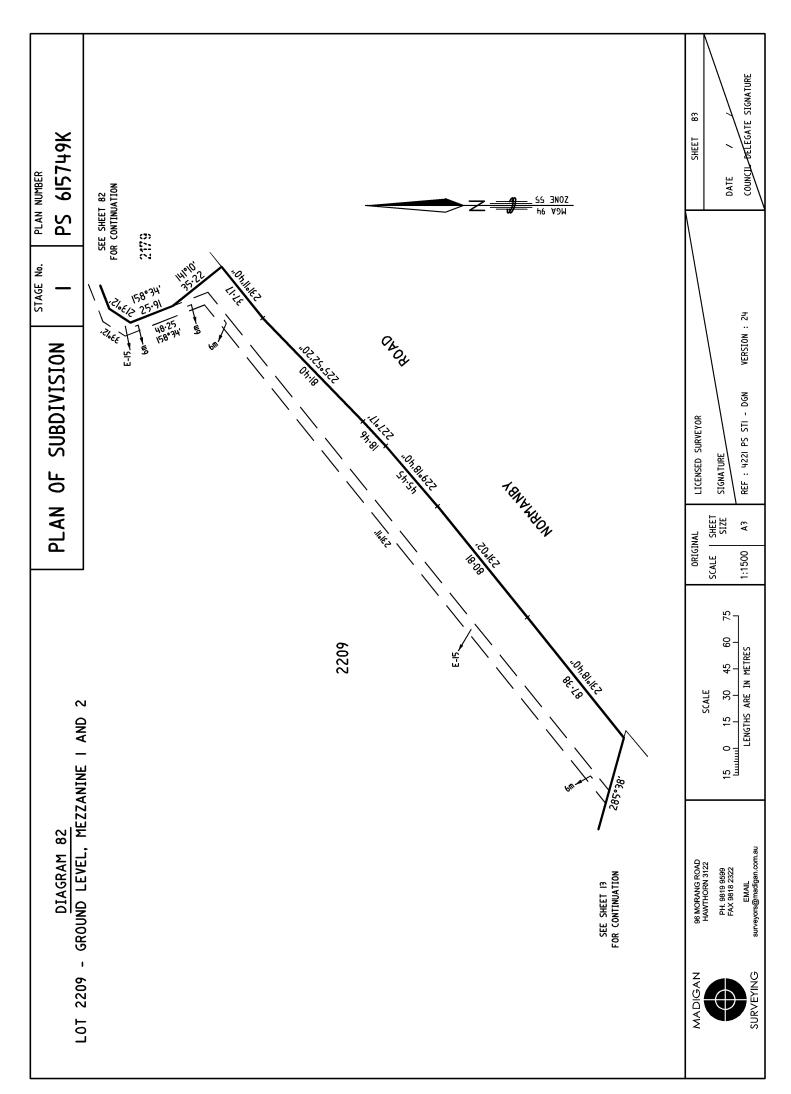

## PLAN OF SUBDIVISION

STAGE No.

LR use only

PLAN NUMBER

2 **EDITION** 

PS 615749K

REF:

#### LOCATION OF LAND

PARISH:

MELBOURNE SOUTH

CITY:

SOUTH MELBOURNE

SECTION:

CROWN ALLOTMENT:

2209, 2210, 2211 AND 2212

This is/is not a staged subdivision. Planning permit No. TP-2009-1159

BOUNDARIES SHOWN BY THICK CONTINUOUS LINES ON SHEETS 52 TO 81 (BOTH INCLUSIVE) AND 84 TO 102 (BOTH INCLUSIVE) ARE DEFINED BY BUILDINGS.