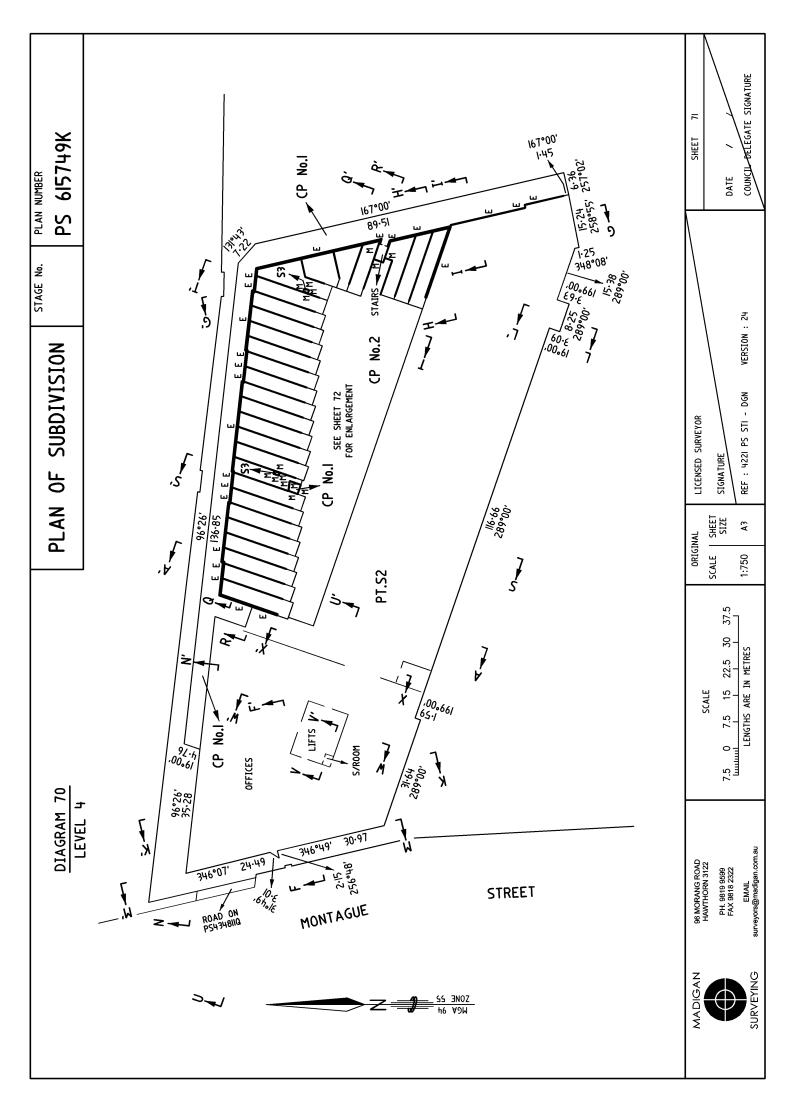

## PLAN OF SUBDIVISION

STAGE No.

LR use only

PLAN NUMBER

2 **EDITION** 

PS 615749K

REF:

COMMON PROPERTY No. I IS ALL THE LAND IN THE PLAN EXCEPT FOR LOTS S2, S3, I TO 38 (BOTH INCLUSIVE), CI TO C27 (BOTH INCLUSIVE), 2209, 2210, 2212 AND COMMON PROPERTY No.2.

ALL INTERNAL COLUMNS, SERVICE DUCTS, PIPE SHAFTS & CABLE DUCTS CONTAINED WITHIN LOTS S2, S3, I TO 38 (BOTH INCLUSIVE), CI TO C27 (BOTH INCLUSIVE) ARE DEEMED TO BE PART OF COMMON PROPERTY No.I.

THE POSITION OF THESE COLUMNS, SERVICE DUCTS, PIPE SHAFTS & CABLE DUCTS MAY OR MAY NOT BE SHOWN ON THE DIAGRAMS HEREIN.

S/BOARD - SWITCHBOARD S/ROOM - SWITCHROOM

CP No. I - COMMON PROPERTY No.I CP No. 2 - COMMON PROPERTY No.2

LOCATION OF BOUNDARIES DEFINED BY BUILDINGS:-

MEDIAN OF WALLS, FLOORS & CEILINGS: BOUNDARIES MARKED 'M'

EXTERIOR FACE OF WALL: BOUNDARIES MARKED 'E'

EASEMENTS E-9, E-10, E-11, E-12, E-13, E-14, E-19 & E-20 ARE LIMITED TO DEPTH AND HEIGHT WITH THE LOWER LIMIT BEING THE UPPER SURFACE OF THE FINISHED FLOOR LEVEL AND THE UPPER LIMIT BEING THE UNDERSIDE OF THE CEILING STRUCTURE FOR THE RELEVANT LEVEL UNLESS OTHERWISE SHOWN. SEE SECTIONS A-A', F-F', G-G', H-H', I-I', J-J', K-K', L-L', Q-Q', R-R', S-S', T-T', U-U', V-V', W-W', X-X'.