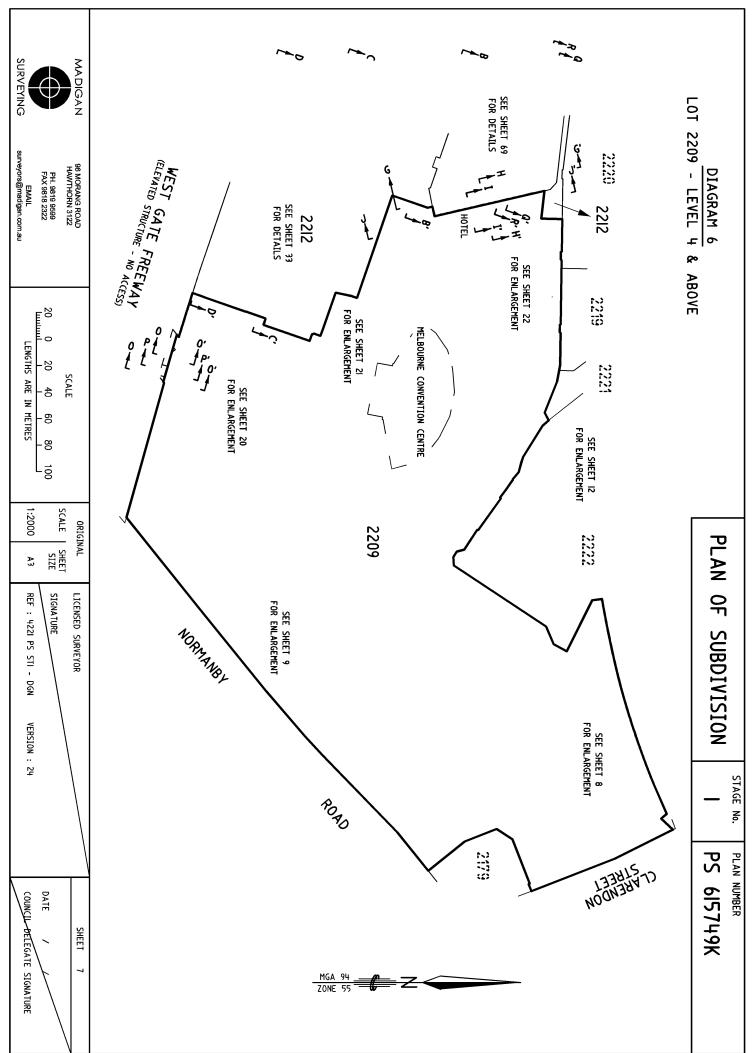

#### LOCATION OF LAND

PARISH:

MELBOURNE SOUTH

CITY:

SOUTH MELBOURNE

SECTION:

CROWN ALLOTMENT:

2209, 2210, 2211 AND 2212

CROWN PORTION:

LRS BASE RECORD:

VICMAP DIGITAL PROPERTY

TITLE REFERENCES:

VOL. III66 FOL. 647 VOL. 11166 VOL. 11166 FOL. 649 FOL. 650

VOL. III66 FOL. 651

LAST PLAN REFERENCE/S: TP914784C

POSTAL ADDRESS: (At time of subdivision) 20 CONVENTION CENTRE PLACE & 2 CLARENDON STREET SOUTH WHARF, 3006

MGA 94 CO-ORDINATES:

319770

**ZONE: 55** 

(of approx centre of land in plan)

N 5811590 GDA 94

| VESTING OF ROADS | AND/OR RESERVES     |
|------------------|---------------------|
| IDENTIFIER       | COUNCIL/BODY/PERSON |
| NIL              | NIL                 |