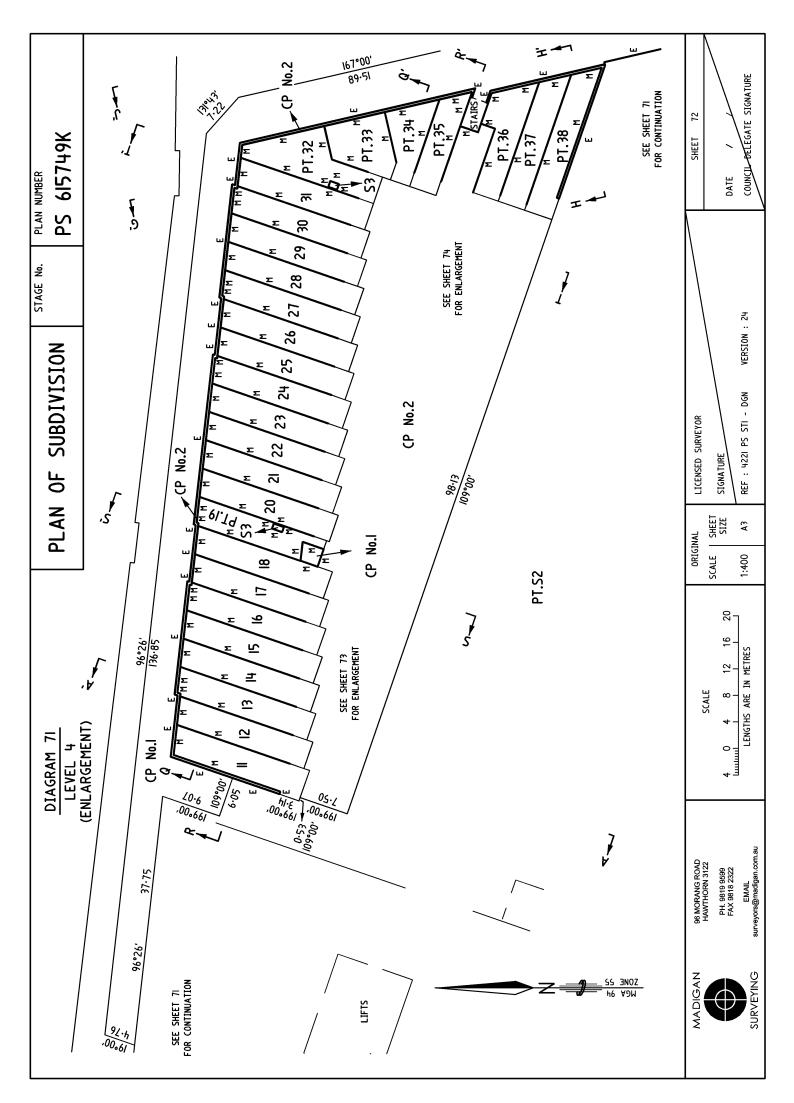

## PLAN OF SUBDIVISION

STAGE No.

LR use only

PLAN NUMBER

2 **EDITION** 

PS 615749K

REF:

COMMON PROPERTY No. I IS ALL THE LAND IN THE PLAN EXCEPT FOR LOTS S2, S3, I TO 38 (BOTH INCLUSIVE), CI TO C27 (BOTH INCLUSIVE), 2209, 2210, 2212 AND COMMON PROPERTY No.2.

ALL INTERNAL COLUMNS, SERVICE DUCTS, PIPE SHAFTS & CABLE DUCTS CONTAINED WITHIN LOTS S2, S3, I TO 38 (BOTH INCLUSIVE), CI TO C27 (BOTH INCLUSIVE) ARE DEEMED TO BE PART OF COMMON PROPERTY No.I.

THE POSITION OF THESE COLUMNS, SERVICE DUCTS, PIPE SHAFTS & CABLE DUCTS MAY OR MAY NOT BE SHOWN ON THE DIAGRAMS HEREIN.

S/BOARD - SWITCHBOARD S/ROOM - SWITCHROOM

CP No. I - COMMON PROPERTY No.I CP No. 2 - COMMON PROPERTY No.2