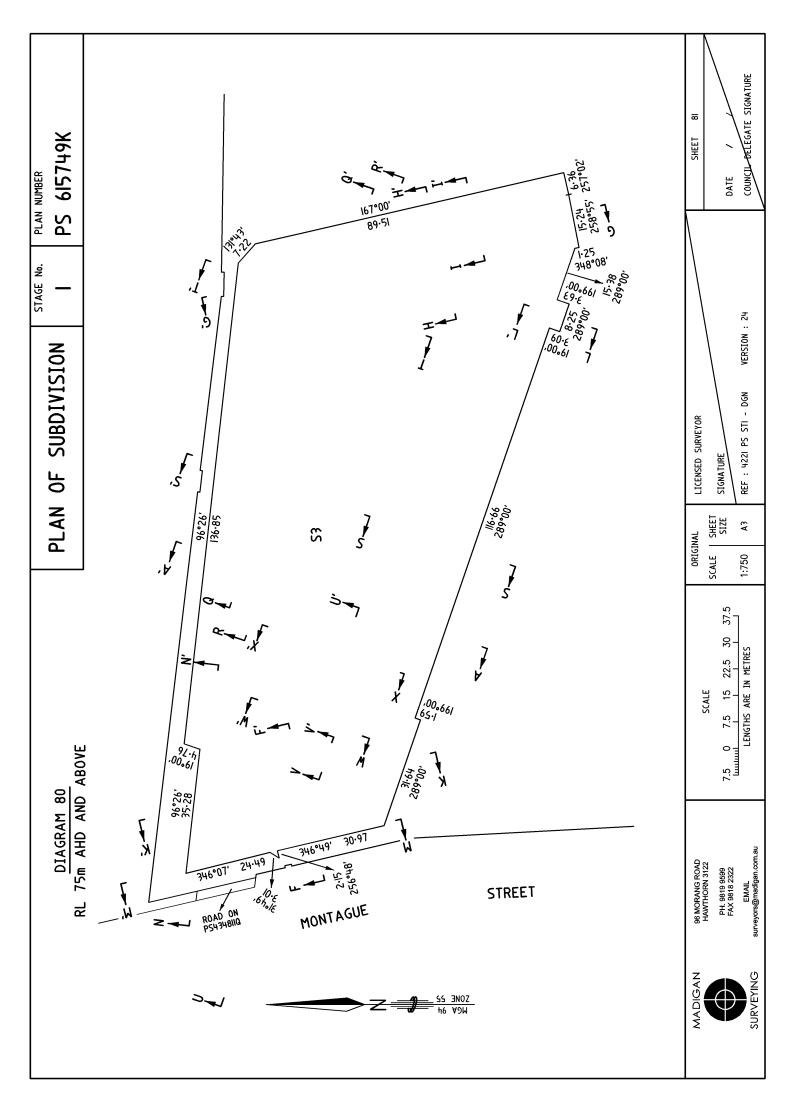

COMMON PROPERTY No. I IS ALL THE LAND IN THE PLAN EXCEPT FOR LOTS S2, S3, I TO 38 (BOTH INCLUSIVE), CI TO C27 (BOTH INCLUSIVE), 2209, 2210, 2212 AND COMMON PROPERTY No.2.

ALL INTERNAL COLUMNS, SERVICE DUCTS, PIPE SHAFTS & CABLE DUCTS CONTAINED WITHIN LOTS S2, S3, I TO 38 (BOTH INCLUSIVE), CI TO C27 (BOTH INCLUSIVE) ARE DEEMED TO BE PART OF COMMON PROPERTY No.I.

THE POSITION OF THESE COLUMNS, SERVICE DUCTS, PIPE SHAFTS & CABLE DUCTS MAY OR MAY NOT BE SHOWN ON THE DIAGRAMS HEREIN.

S/BOARD - SWITCHBOARD S/ROOM - SWITCHROOM

CP No. I - COMMON PROPERTY No.I CP No. 2 - COMMON PROPERTY No.2

LEVEL DATUM

MELBOURNE NORTH PM3II RL. 3.60m AHD

DATED 19/11/2008

COUNCIL CERTIFICATION AND ENDORSEMENT

COUNCIL NAME: MELBOURNE CITY COUNCIL

NOTATIONS

DEPTH LIMITATION: 60m

STAGING

This is/is not a staged subdivision. Planning permit No. TP-2009-1159

BOUNDARIES SHOWN BY THICK CONTINUOUS LINES ON SHEETS 52 TO 81 (BOTH INCLUSIVE) AND 84 TO 102 (BOTH INCLUSIVE) ARE DEFINED BY BUILDINGS.

LOCATION OF BOUNDARIES DEFINED BY BUILDINGS:-

MEDIAN OF WALLS, FLOORS & CEILINGS: BOUNDARIES MARKED 'M'

EXTERIOR FACE OF WALL: BOUNDARIES MARKED 'E'

EASEMENTS E-9, E-10, E-11, E-12, E-13, E-14, E-19 & E-20 ARE LIMITED TO DEPTH AND HEIGHT WITH THE LOWER LIMIT BEING THE UPPER SURFACE OF THE FINISHED FLOOR LEVEL AND THE UPPER LIMIT BEING THE UNDERSIDE OF THE CEILING STRUCTURE FOR THE RELEVANT LEVEL UNLESS OTHERWISE SHOWN. SEE SECTIONS A-A', F-F', G-G', H-H', I-I', J-J', K-K', L-L', Q-Q', R-R', S-S', T-T', U-U', V-V', W-W', X-X'.

CARRIAGEWAY EASEMENT E-15 LIMITED TO DEPTH - SITE LEVEL; AND HEIGHT - RL 8.65m AHD. EASEMENT E-21 LIMITED TO DEPTH AND HEIGHT SEE SECTION C-C'.

LOTS IN THIS PLAN MAY BE AFFECTED BY ONE OR MORE

OWNERS CORPORATIONS
FOR DETAILS OF ANY OWNERS CORPORATIONS INCLUDING PURPOSE,
RESPONSIBILITY, ENTITLEMENT & LIABILITY SEE OWNERS CORPORATION
SEARCH REPORT, OWNERS CORPORATION ADDITIONAL INFORMATION
AND IF APPLICABLE, OWNERS CORPORATION RULES