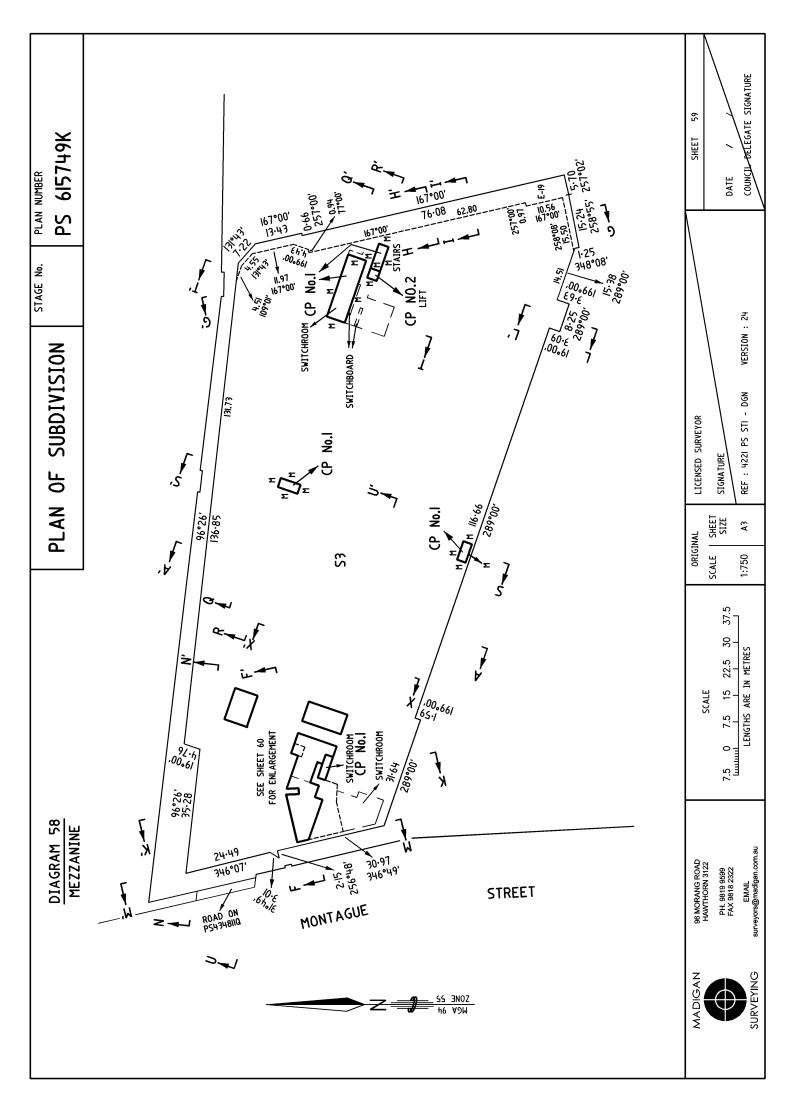

COMMON PROPERTY No. I IS ALL THE LAND IN THE PLAN EXCEPT FOR LOTS S2, S3, I TO 38 (BOTH INCLUSIVE), CI TO C27 (BOTH INCLUSIVE), 2209, 2210, 2212 AND COMMON PROPERTY No.2.

ALL INTERNAL COLUMNS, SERVICE DUCTS, PIPE SHAFTS & CABLE DUCTS CONTAINED WITHIN LOTS S2, S3, I TO 38 (BOTH INCLUSIVE), CI TO C27 (BOTH INCLUSIVE) ARE DEEMED TO BE PART OF COMMON PROPERTY No.I.

THE POSITION OF THESE COLUMNS, SERVICE DUCTS, PIPE SHAFTS & CABLE DUCTS MAY OR MAY NOT BE SHOWN ON THE DIAGRAMS HEREIN.

S/BOARD - SWITCHBOARD S/ROOM - SWITCHROOM

CP No. I - COMMON PROPERTY No.I CP No. 2 - COMMON PROPERTY No.2

LOCATION OF BOUNDARIES DEFINED BY BUILDINGS:-

MEDIAN OF WALLS, FLOORS & CEILINGS: BOUNDARIES MARKED 'M'

EXTERIOR FACE OF WALL: BOUNDARIES MARKED 'E'

EASEMENTS E-9, E-10, E-11, E-12, E-13, E-14, E-19 & E-20 ARE LIMITED TO DEPTH AND HEIGHT WITH THE LOWER LIMIT BEING THE UPPER SURFACE OF THE FINISHED FLOOR LEVEL AND THE UPPER LIMIT BEING THE UNDERSIDE OF THE CEILING STRUCTURE FOR THE RELEVANT LEVEL UNLESS OTHERWISE SHOWN. SEE SECTIONS A-A', F-F', G-G', H-H', I-I', J-J', K-K', L-L', Q-Q', R-R', S-S', T-T', U-U', V-V', W-W', X-X'.