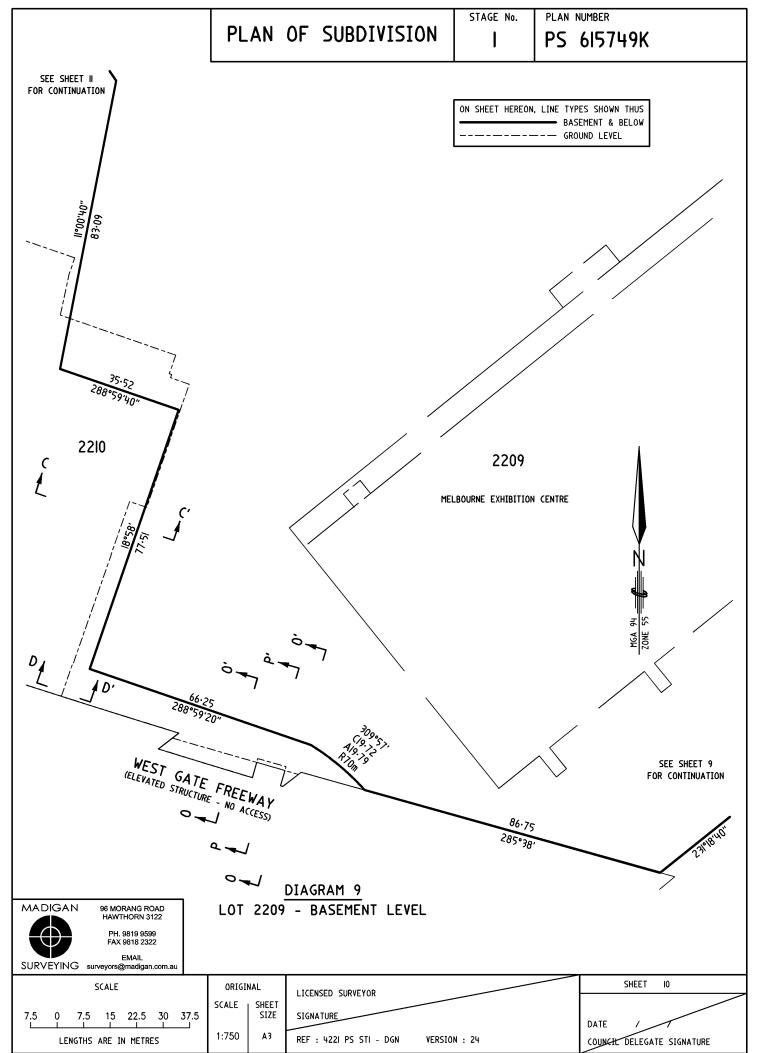

#### LOCATION OF LAND

PARISH:

MELBOURNE SOUTH

CITY:

SOUTH MELBOURNE

SECTION:

CROWN ALLOTMENT:

2209, 2210, 2211 AND 2212

COMMON PROPERTY No. I IS ALL THE LAND IN THE PLAN EXCEPT FOR LOTS S2, S3, I TO 38 (BOTH INCLUSIVE), CI TO C27 (BOTH INCLUSIVE), 2209, 2210, 2212 AND COMMON PROPERTY No.2.

ALL INTERNAL COLUMNS, SERVICE DUCTS, PIPE SHAFTS & CABLE DUCTS CONTAINED WITHIN LOTS S2, S3, I TO 38 (BOTH INCLUSIVE), CI TO C27 (BOTH INCLUSIVE) ARE DEEMED TO BE PART OF COMMON PROPERTY No.I.

LEVEL DATUM

MELBOURNE NORTH PM3II RL. 3.60m AHD

DATED 19/11/2008

COUNCIL CERTIFICATION AND ENDORSEMENT

COUNCIL NAME: MELBOURNE CITY COUNCIL

NOTATIONS

DEPTH LIMITATION: 60m

STAGING