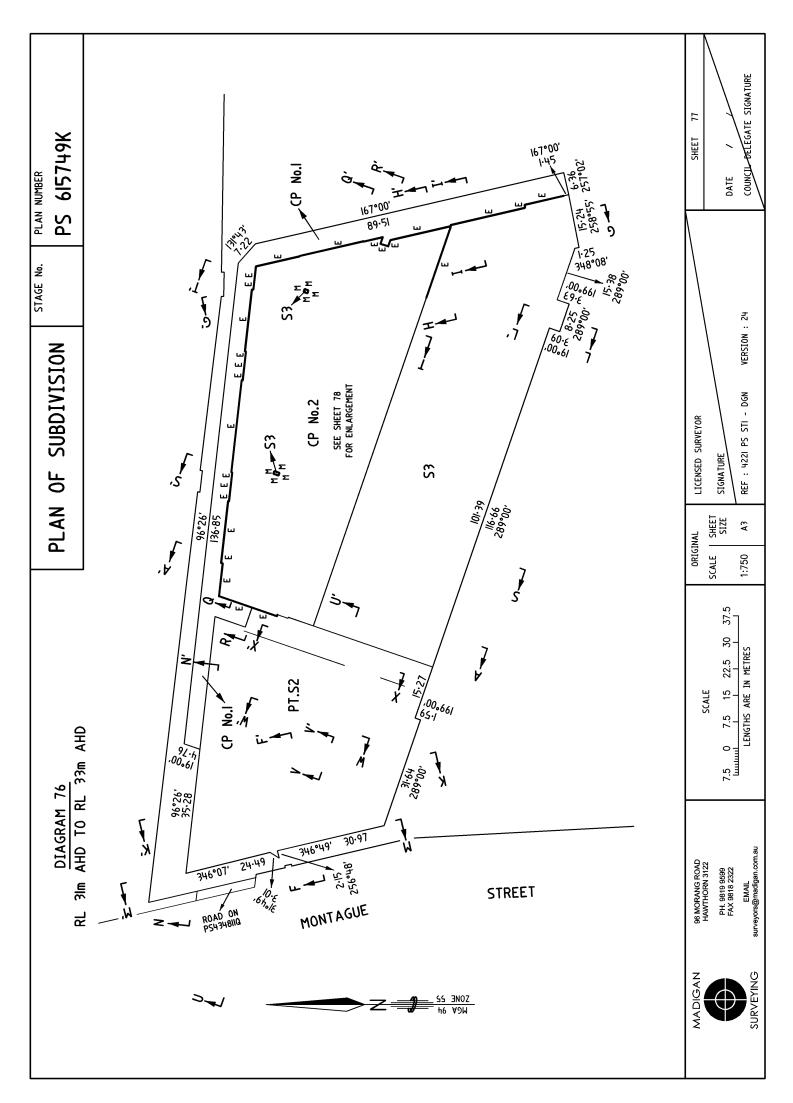

## PLAN OF SUBDIVISION

STAGE No.

LR use only

PLAN NUMBER

2 **EDITION** 

PS 615749K

REF:

COMMON PROPERTY No. I IS ALL THE LAND IN THE PLAN EXCEPT FOR LOTS S2, S3, I TO 38 (BOTH INCLUSIVE), CI TO C27 (BOTH INCLUSIVE), 2209, 2210, 2212 AND COMMON PROPERTY No.2.

ALL INTERNAL COLUMNS, SERVICE DUCTS, PIPE SHAFTS & CABLE DUCTS CONTAINED WITHIN LOTS S2, S3, I TO 38 (BOTH INCLUSIVE), CI TO C27 (BOTH INCLUSIVE) ARE DEEMED TO BE PART OF COMMON PROPERTY No.I.

THE POSITION OF THESE COLUMNS, SERVICE DUCTS, PIPE SHAFTS & CABLE DUCTS MAY OR MAY NOT BE SHOWN ON THE DIAGRAMS HEREIN.

S/BOARD - SWITCHBOARD S/ROOM - SWITCHROOM

CP No. I - COMMON PROPERTY No.I CP No. 2 - COMMON PROPERTY No.2