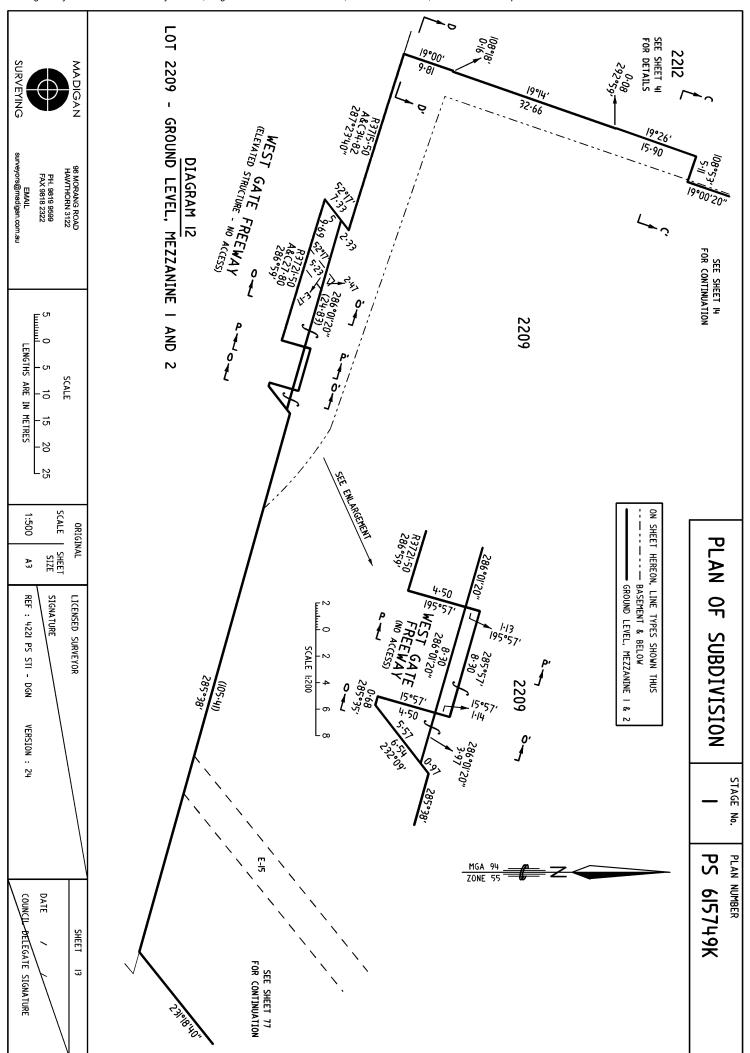

LOCATION OF BOUNDARIES DEFINED BY BUILDINGS:-

MEDIAN OF WALLS, FLOORS & CEILINGS: BOUNDARIES MARKED 'M'

EXTERIOR FACE OF WALL: BOUNDARIES MARKED 'E'

EASEMENTS E-9, E-10, E-11, E-12, E-13, E-14, E-19 & E-20 ARE LIMITED TO DEPTH AND HEIGHT WITH THE LOWER LIMIT BEING THE UPPER SURFACE OF THE FINISHED FLOOR LEVEL AND THE UPPER LIMIT BEING THE UNDERSIDE OF THE CEILING STRUCTURE FOR THE RELEVANT LEVEL UNLESS OTHERWISE SHOWN. SEE SECTIONS A-A', F-F', G-G', H-H', I-I', J-J', K-K', L-L', Q-Q', R-R', S-S', T-T', U-U', V-V', W-W', X-X'.

CARRIAGEWAY EASEMENT E-15 LIMITED TO DEPTH - SITE LEVEL; AND HEIGHT - RL 8.65m AHD. EASEMENT E-21 LIMITED TO DEPTH AND HEIGHT SEE SECTION C-C'.

LOTS IN THIS PLAN MAY BE AFFECTED BY ONE OR MORE

OWNERS CORPORATIONS
FOR DETAILS OF ANY OWNERS CORPORATIONS INCLUDING PURPOSE,
RESPONSIBILITY, ENTITLEMENT & LIABILITY SEE OWNERS CORPORATION
SEARCH REPORT, OWNERS CORPORATION ADDITIONAL INFORMATION
AND IF APPLICABLE, OWNERS CORPORATION RULES

## PLAN OF SUBDIVISION

STAGE No.

PLAN NUMBER

PS 615749K

|         | LEGEND E-Encumbering Easement, Condition in Crown Gra                                                                                                                                                                          |                                  | e of an Easement or Other Encu | mbrance                                     |  |
|---------|--------------------------------------------------------------------------------------------------------------------------------------------------------------------------------------------------------------------------------|----------------------------------|--------------------------------|---------------------------------------------|--|
|         | A-Appurtenant Easement R SECTION 12(2) OF THE SUBDIVISION ACT                                                                                                                                                                  | -Encumbering Ea<br>T 1988 APPI 1 |                                | THIS PLAN                                   |  |
| Subject | Purpose                                                                                                                                                                                                                        | Width                            | Origin                         | Land Benefited/In Favour Of                 |  |
| Land    | i ui puse                                                                                                                                                                                                                      | (Metres)                         | Origin                         | Luid Bellefffed/III 1 44001 Of              |  |
| E-9     | RIGHT OF CARRIAGEWAY FOR THE PURPOSES OF LOADING AND UNLOADING PLANT AND STOCK ( LIMITED TO DEPTH & HEIGHT SEE SECTIONS F-F', K-K', U-U', W-W')                                                                                | SEE PLAN                         | THIS PLAN                      | LOTS S2, 1-38, C1-C27<br>& CP2 ON THIS PLAN |  |
| E-9     | RIGHTS OF ACCESS FOR PURPOSES OF INSPECTION, MAINTENANCE AND CLEANING OF BUILDINGS, STRUCTURES AND SERVICES.  ( LIMITED TO DEPTH & HEIGHT) SEE SECTIONS F-F', K-K', U-U', W-W')                                                | SEE PLAN                         | THIS PLAN                      | LOTS S2, 1-38, C1-C27<br>& CP2 ON THIS PLAN |  |
| E-I0    | CARRIAGEWAY  ( LIMITED TO DEPTH & HEIGHT SEE SECTIONS A-A', F-F', G-G', K-K', L-L', S-S', T-T', U-U', V-V', W-W', X-X' )                                                                                                       | SEE PLAN                         | THIS PLAN                      | LOTS S3, 1-38, C1-C27<br>& CP2 ON THIS PLAN |  |
| E-II    | FOOTWAY ( LIMITED TO DEPTH & HEIGHT SEE SECTIONS F-F', K-K', U-U', V-V', W-W', X-X' )                                                                                                                                          | SEE PLAN                         | THIS PLAN                      | LOT S2 ON THIS PLAN                         |  |
| E-I2    | RIGHTS OF ACCESS FOR PURPOSES OF INSPECTION, MAINTENANCE AND CLEANING OF BUILDINGS, STRUCTURES & SERVICES; AND FOR THE PURPOSES OF LOADING AND UNLOADING PLANT AND STOCK.  ( LIMITED TO DEPTH & HEIGHT SEE SECTIONS F-F' W-W') | SEE PLAN                         | THIS PLAN                      | LOTS S3, 1-38, C1-C27<br>& CP2 ON THIS PLAN |  |
| E-12    | FOOTWAY<br>( LIMITED TO DEPTH & HEIGHT<br>SEE SECTIONS F-F' W-W' )                                                                                                                                                             | SEE PLAN                         | THIS PLAN                      | LOTS S3, 1-38, C1-C27<br>& CP2 ON THIS PLAN |  |
| E-13    | FOOTWAY<br>( LIMITED TO DEPTH & HEIGHT<br>SEE SECTIONS F-F', G-G', U-U', V-V, W-W' )                                                                                                                                           | SEE PLAN                         | THIS PLAN                      | LOT S3 ON THIS PLAN                         |  |
| E-14    | FOOTWAY<br>( LIMITED TO DEPTH & HEIGHT<br>SEE SECTION X-X' )                                                                                                                                                                   | SEE PLAN                         | THIS PLAN                      | LOTS 1-38, C1-C27<br>& CP2 ON THIS PLAN     |  |
| E-15    | CARRIAGEWAY<br>( LIMITED TO DEPTH - SITE LEVEL<br>AND HEIGHT - RL 8.65m AHD )                                                                                                                                                  | SEE PLAN                         | THIS PLAN                      | LOTS ON THIS PLAN                           |  |
| E-16    | DRAINAGE                                                                                                                                                                                                                       | SEE PLAN                         | THIS PLAN                      | CITY OF MELBOURNE                           |  |
| 7 & EI8 | SEWERAGE                                                                                                                                                                                                                       | 3                                | THIS PLAN                      | SOUTH EAST WATER LIMITED                    |  |
| E-19    | LIGHT AND AIR<br>( LIMITED TO DEPTH & HEIGHT<br>SEE SECTIONS G-G', H-H', I-I', Q-Q', R-R', T-T' )                                                                                                                              | SEE PLAN                         | THIS PLAN                      | LOT 2209 ON THIS PLAN                       |  |
| E-20    | FOOTWAY<br>( LIMITED TO DEPTH & HEIGHT<br>SEE SECTIONS I-I', J-J' )                                                                                                                                                            | SEE PLAN                         | THIS PLAN                      | LOT 2209 ON THIS PLAN                       |  |
| E-2I    | DRAINAGE<br>( LIMITED TO DEPTH & HEIGHT<br>SEE SECTION C-C' )                                                                                                                                                                  | SEE PLAN                         | THIS PLAN                      | CITY OF MELBOURNE                           |  |
|         |                                                                                                                                                                                                                                |                                  |                                |                                             |  |
|         |                                                                                                                                                                                                                                |                                  |                                |                                             |  |