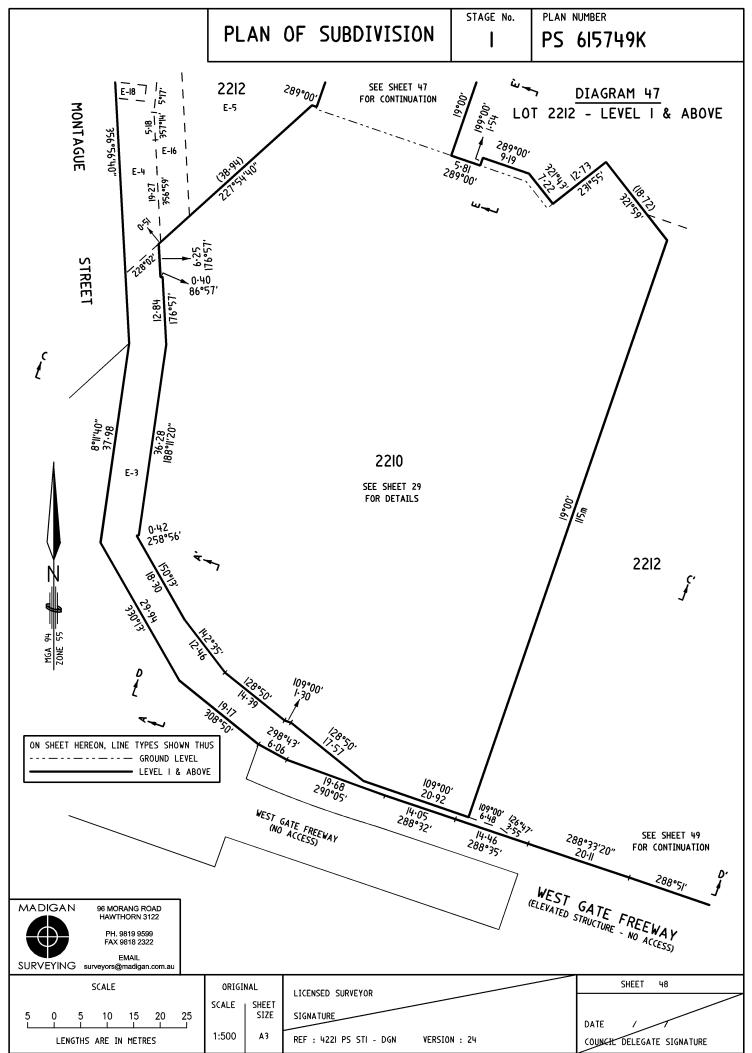

## PLAN OF SUBDIVISION

STAGE No.

LR use only

PLAN NUMBER

2 **EDITION** 

PS 615749K

REF:

#### LOCATION OF LAND

PARISH:

MELBOURNE SOUTH

CITY:

SOUTH MELBOURNE

SECTION:

CROWN ALLOTMENT:

2209, 2210, 2211 AND 2212

CROWN PORTION:

LRS BASE RECORD:

VICMAP DIGITAL PROPERTY

TITLE REFERENCES:

VOL. III66 FOL. 647 VOL. 11166 VOL. 11166 FOL. 649 FOL. 650

VOL. III66 FOL. 651

LAST PLAN REFERENCE/S: TP914784C

POSTAL ADDRESS: (At time of subdivision) 20 CONVENTION CENTRE PLACE & 2 CLARENDON STREET SOUTH WHARF, 3006

MGA 94 CO-ORDINATES:

319770

**ZONE: 55** 

(of approx centre of land in plan)

N 5811590 GDA 94

| VESTING OF ROADS | AND/OR RESERVES     |
|------------------|---------------------|
| IDENTIFIER       | COUNCIL/BODY/PERSON |
| NIL              | NIL                 |