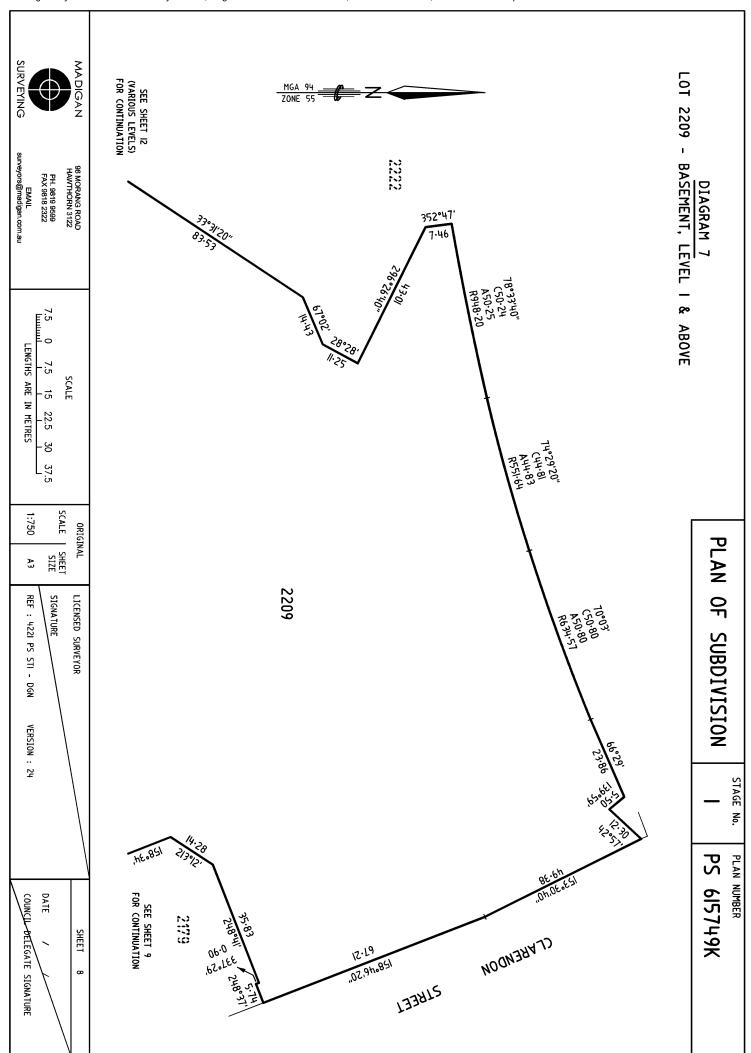

#### LOCATION OF LAND

PARISH:

MELBOURNE SOUTH

CITY:

SOUTH MELBOURNE

SECTION:

CROWN ALLOTMENT:

2209, 2210, 2211 AND 2212

CROWN PORTION:

LRS BASE RECORD:

VICMAP DIGITAL PROPERTY

TITLE REFERENCES:

VOL. III66 FOL. 647 VOL. 11166 VOL. 11166 FOL. 649 FOL. 650

VOL. III66 FOL. 651

LAST PLAN REFERENCE/S: TP914784C

POSTAL ADDRESS: (At time of subdivision) 20 CONVENTION CENTRE PLACE & 2 CLARENDON STREET SOUTH WHARF, 3006