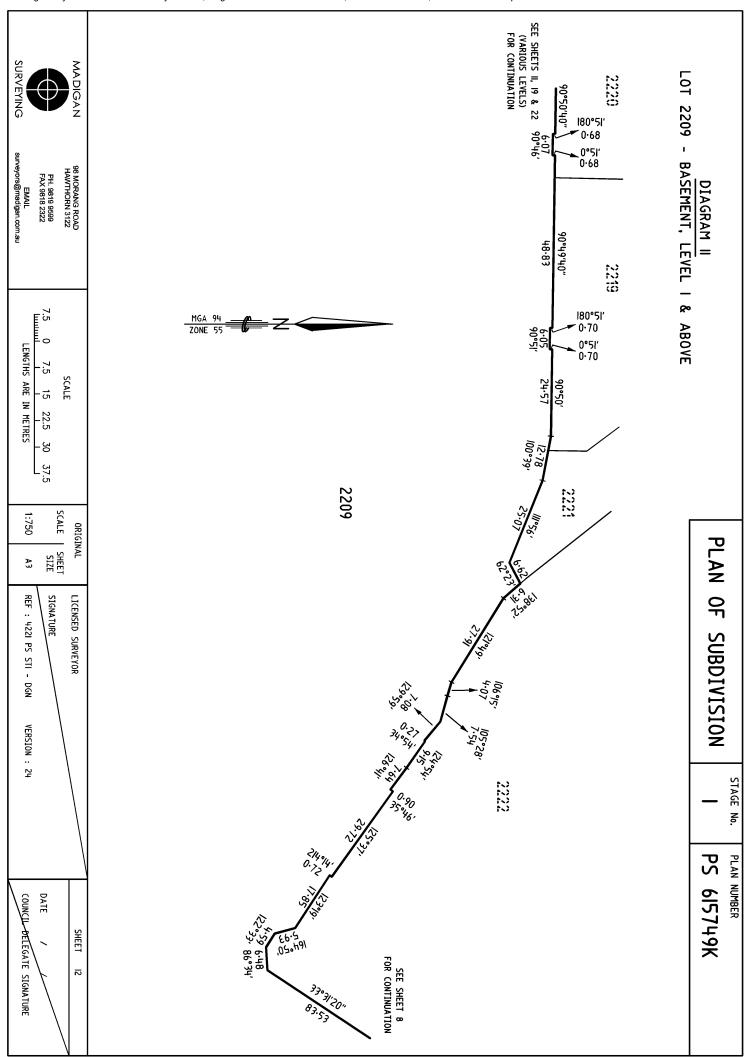

#### LOCATION OF LAND

PARISH:

MELBOURNE SOUTH

CITY:

SOUTH MELBOURNE

SECTION:

CROWN ALLOTMENT:

2209, 2210, 2211 AND 2212

COMMON PROPERTY No. I IS ALL THE LAND IN THE PLAN EXCEPT FOR LOTS S2, S3, I TO 38 (BOTH INCLUSIVE), CI TO C27 (BOTH INCLUSIVE), 2209, 2210, 2212 AND COMMON PROPERTY No.2.

ALL INTERNAL COLUMNS, SERVICE DUCTS, PIPE SHAFTS & CABLE DUCTS CONTAINED WITHIN LOTS S2, S3, I TO 38 (BOTH INCLUSIVE), CI TO C27 (BOTH INCLUSIVE) ARE DEEMED TO BE PART OF COMMON PROPERTY No.I.

LEVEL DATUM

MELBOURNE NORTH PM3II RL. 3.60m AHD

DATED 19/11/2008

COUNCIL CERTIFICATION AND ENDORSEMENT

COUNCIL NAME: MELBOURNE CITY COUNCIL

NOTATIONS

DEPTH LIMITATION: 60m

STAGING