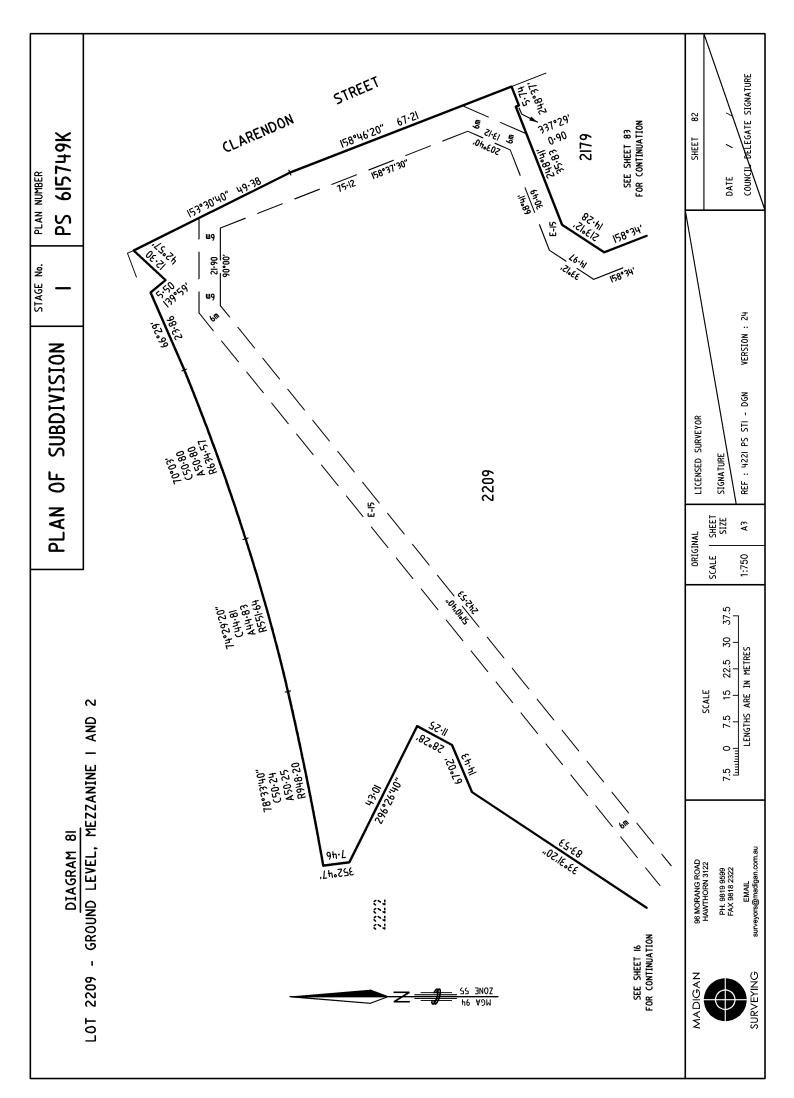

## PLAN OF SUBDIVISION

STAGE No.

LR use only

PLAN NUMBER

2 **EDITION** 

PS 615749K

REF:

#### LOCATION OF LAND

PARISH:

MELBOURNE SOUTH

CITY:

SOUTH MELBOURNE

SECTION:

CROWN ALLOTMENT:

2209, 2210, 2211 AND 2212

LEVEL DATUM

MELBOURNE NORTH PM3II RL. 3.60m AHD

DATED 19/11/2008

COUNCIL CERTIFICATION AND ENDORSEMENT

COUNCIL NAME: MELBOURNE CITY COUNCIL

NOTATIONS

DEPTH LIMITATION: 60m

STAGING

This is/is not a staged subdivision. Planning permit No. TP-2009-1159

BOUNDARIES SHOWN BY THICK CONTINUOUS LINES ON SHEETS 52 TO 81 (BOTH INCLUSIVE) AND 84 TO 102 (BOTH INCLUSIVE) ARE DEFINED BY BUILDINGS.