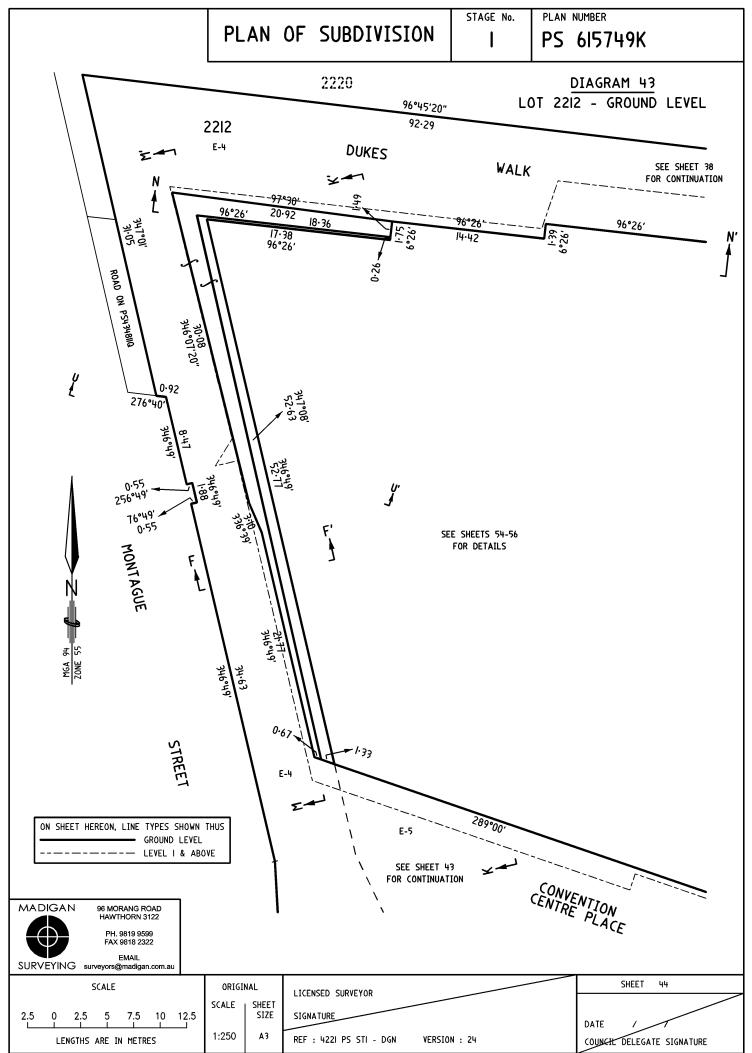

## PLAN OF SUBDIVISION

STAGE No.

LR use only

PLAN NUMBER

2 **EDITION** 

PS 615749K

REF:

#### LOCATION OF LAND

PARISH:

MELBOURNE SOUTH

CITY:

SOUTH MELBOURNE

SECTION:

CROWN ALLOTMENT:

2209, 2210, 2211 AND 2212

This is/is not a staged subdivision. Planning permit No. TP-2009-1159

BOUNDARIES SHOWN BY THICK CONTINUOUS LINES ON SHEETS 52 TO 81 (BOTH INCLUSIVE) AND 84 TO 102 (BOTH INCLUSIVE) ARE DEFINED BY BUILDINGS.