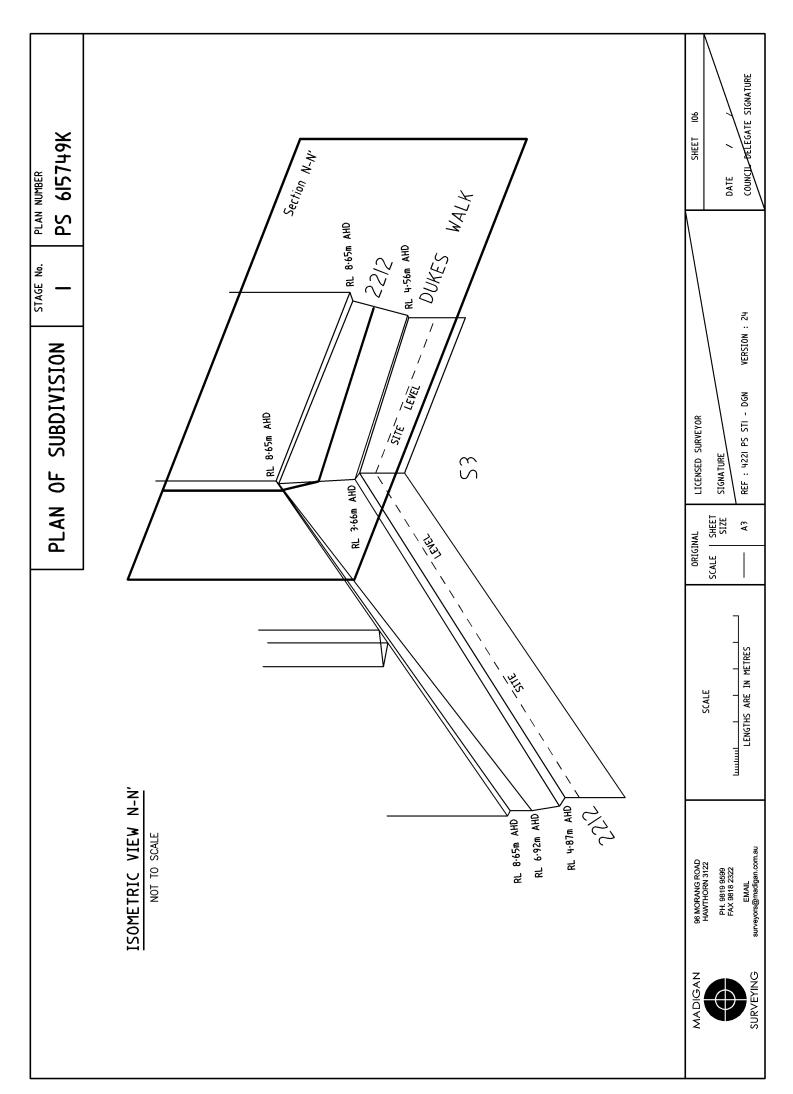

CARRIAGEWAY EASEMENT E-15 LIMITED TO DEPTH - SITE LEVEL; AND HEIGHT - RL 8.65m AHD. EASEMENT E-21 LIMITED TO DEPTH AND HEIGHT SEE SECTION C-C'.

LOTS IN THIS PLAN MAY BE AFFECTED BY ONE OR MORE

OWNERS CORPORATIONS
FOR DETAILS OF ANY OWNERS CORPORATIONS INCLUDING PURPOSE,
RESPONSIBILITY, ENTITLEMENT & LIABILITY SEE OWNERS CORPORATION
SEARCH REPORT, OWNERS CORPORATION ADDITIONAL INFORMATION
AND IF APPLICABLE, OWNERS CORPORATION RULES