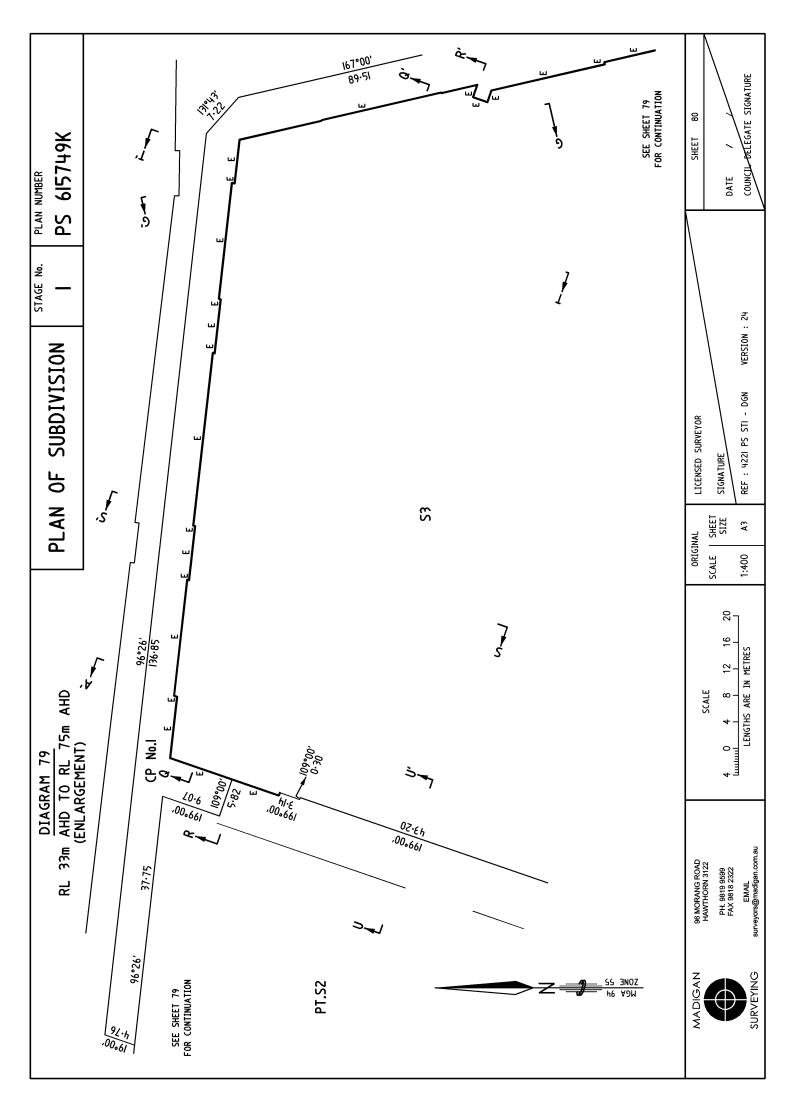

COMMON PROPERTY No. I IS ALL THE LAND IN THE PLAN EXCEPT FOR LOTS S2, S3, I TO 38 (BOTH INCLUSIVE), CI TO C27 (BOTH INCLUSIVE), 2209, 2210, 2212 AND COMMON PROPERTY No.2.

ALL INTERNAL COLUMNS, SERVICE DUCTS, PIPE SHAFTS & CABLE DUCTS CONTAINED WITHIN LOTS S2, S3, I TO 38 (BOTH INCLUSIVE), CI TO C27 (BOTH INCLUSIVE) ARE DEEMED TO BE PART OF COMMON PROPERTY No.I.

THE POSITION OF THESE COLUMNS, SERVICE DUCTS, PIPE SHAFTS & CABLE DUCTS MAY OR MAY NOT BE SHOWN ON THE DIAGRAMS HEREIN.

S/BOARD - SWITCHBOARD S/ROOM - SWITCHROOM

CP No. I - COMMON PROPERTY No.I CP No. 2 - COMMON PROPERTY No.2

LEVEL DATUM

MELBOURNE NORTH PM3II RL. 3.60m AHD

DATED 19/11/2008

COUNCIL CERTIFICATION AND ENDORSEMENT

COUNCIL NAME: MELBOURNE CITY COUNCIL

NOTATIONS

DEPTH LIMITATION: 60m

STAGING

This is/is not a staged subdivision. Planning permit No. TP-2009-1159

BOUNDARIES SHOWN BY THICK CONTINUOUS LINES ON SHEETS 52 TO 81 (BOTH INCLUSIVE) AND 84 TO 102 (BOTH INCLUSIVE) ARE DEFINED BY BUILDINGS.

LOCATION OF BOUNDARIES DEFINED BY BUILDINGS:-

MEDIAN OF WALLS, FLOORS & CEILINGS: BOUNDARIES MARKED 'M'

EXTERIOR FACE OF WALL: BOUNDARIES MARKED 'E'

EASEMENTS E-9, E-10, E-11, E-12, E-13, E-14, E-19 & E-20 ARE LIMITED TO DEPTH AND HEIGHT WITH THE LOWER LIMIT BEING THE UPPER SURFACE OF THE FINISHED FLOOR LEVEL AND THE UPPER LIMIT BEING THE UNDERSIDE OF THE CEILING STRUCTURE FOR THE RELEVANT LEVEL UNLESS OTHERWISE SHOWN. SEE SECTIONS A-A', F-F', G-G', H-H', I-I', J-J', K-K', L-L', Q-Q', R-R', S-S', T-T', U-U', V-V', W-W', X-X'.

CARRIAGEWAY EASEMENT E-15 LIMITED TO DEPTH - SITE LEVEL; AND HEIGHT - RL 8.65m AHD. EASEMENT E-21 LIMITED TO DEPTH AND HEIGHT SEE SECTION C-C'.

LOTS IN THIS PLAN MAY BE AFFECTED BY ONE OR MORE

OWNERS CORPORATIONS
FOR DETAILS OF ANY OWNERS CORPORATIONS INCLUDING PURPOSE,
RESPONSIBILITY, ENTITLEMENT & LIABILITY SEE OWNERS CORPORATION
SEARCH REPORT, OWNERS CORPORATION ADDITIONAL INFORMATION
AND IF APPLICABLE, OWNERS CORPORATION RULES