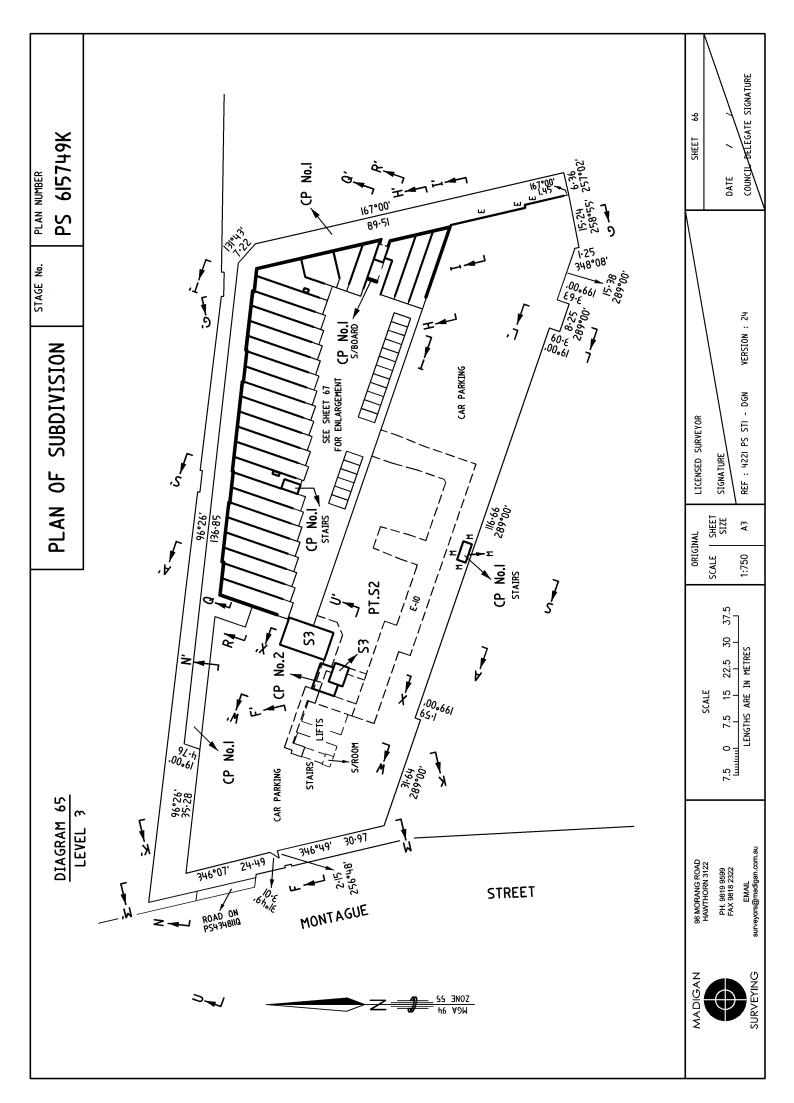

## PLAN OF SUBDIVISION

STAGE No.

LR use only

PLAN NUMBER

2 **EDITION** 

PS 615749K

REF:

COMMON PROPERTY No. I IS ALL THE LAND IN THE PLAN EXCEPT FOR LOTS S2, S3, I TO 38 (BOTH INCLUSIVE), CI TO C27 (BOTH INCLUSIVE), 2209, 2210, 2212 AND COMMON PROPERTY No.2.

ALL INTERNAL COLUMNS, SERVICE DUCTS, PIPE SHAFTS & CABLE DUCTS CONTAINED WITHIN LOTS S2, S3, I TO 38 (BOTH INCLUSIVE), CI TO C27 (BOTH INCLUSIVE) ARE DEEMED TO BE PART OF COMMON PROPERTY No.I.

THE POSITION OF THESE COLUMNS, SERVICE DUCTS, PIPE SHAFTS & CABLE DUCTS MAY OR MAY NOT BE SHOWN ON THE DIAGRAMS HEREIN.

S/BOARD - SWITCHBOARD S/ROOM - SWITCHROOM

CP No. I - COMMON PROPERTY No.I CP No. 2 - COMMON PROPERTY No.2

LEVEL DATUM

MELBOURNE NORTH PM3II RL. 3.60m AHD

DATED 19/11/2008

COUNCIL CERTIFICATION AND ENDORSEMENT

COUNCIL NAME: MELBOURNE CITY COUNCIL

NOTATIONS

DEPTH LIMITATION: 60m

STAGING

This is/is not a staged subdivision. Planning permit No. TP-2009-1159

BOUNDARIES SHOWN BY THICK CONTINUOUS LINES ON SHEETS 52 TO 81 (BOTH INCLUSIVE) AND 84 TO 102 (BOTH INCLUSIVE) ARE DEFINED BY BUILDINGS.

LOCATION OF BOUNDARIES DEFINED BY BUILDINGS:-

MEDIAN OF WALLS, FLOORS & CEILINGS: BOUNDARIES MARKED 'M'

EXTERIOR FACE OF WALL: BOUNDARIES MARKED 'E'

EASEMENTS E-9, E-10, E-11, E-12, E-13, E-14, E-19 & E-20 ARE LIMITED TO DEPTH AND HEIGHT WITH THE LOWER LIMIT BEING THE UPPER SURFACE OF THE FINISHED FLOOR LEVEL AND THE UPPER LIMIT BEING THE UNDERSIDE OF THE CEILING STRUCTURE FOR THE RELEVANT LEVEL UNLESS OTHERWISE SHOWN. SEE SECTIONS A-A', F-F', G-G', H-H', I-I', J-J', K-K', L-L', Q-Q', R-R', S-S', T-T', U-U', V-V', W-W', X-X'.