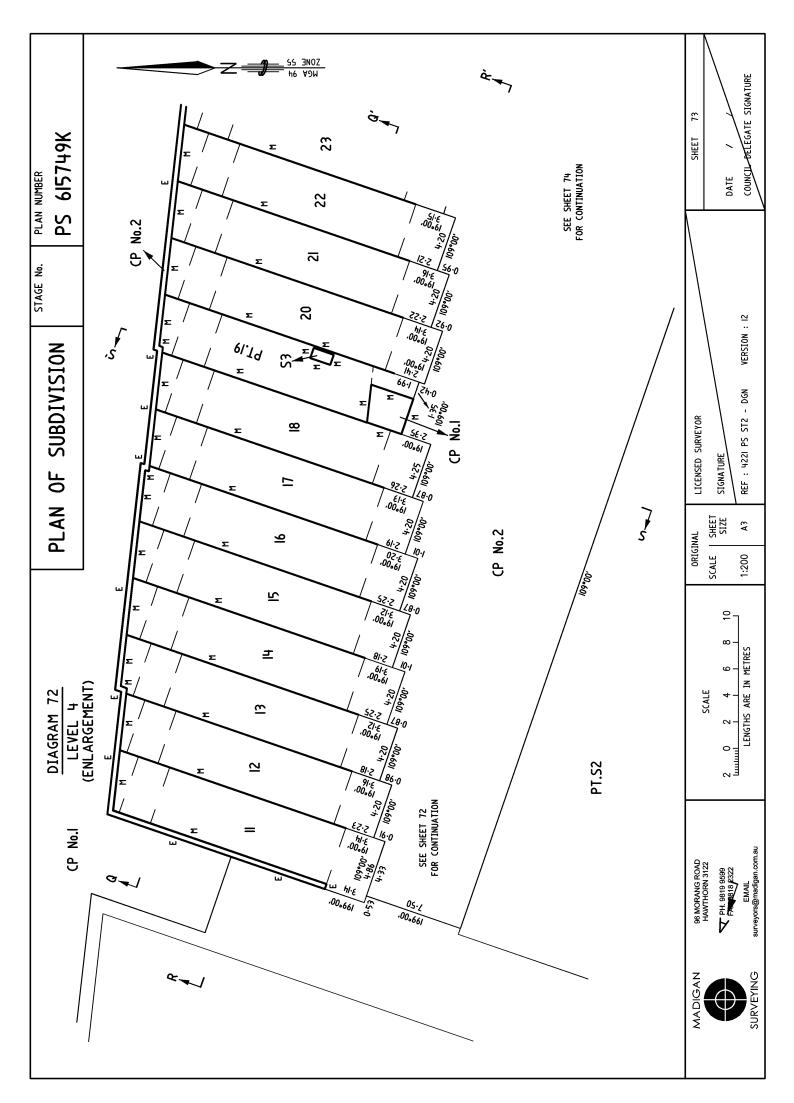

## PLAN OF SUBDIVISION

STAGE No.

LR use only

PLAN NUMBER

2 **EDITION** 

PS 615749K

REF:

COMMON PROPERTY No. I IS ALL THE LAND IN THE PLAN EXCEPT FOR LOTS S2, S3, I TO 38 (BOTH INCLUSIVE), CI TO C27 (BOTH INCLUSIVE), 2209, 2210, 2212 AND COMMON PROPERTY No.2.

ALL INTERNAL COLUMNS, SERVICE DUCTS, PIPE SHAFTS & CABLE DUCTS CONTAINED WITHIN LOTS S2, S3, I TO 38 (BOTH INCLUSIVE), CI TO C27 (BOTH INCLUSIVE) ARE DEEMED TO BE PART OF COMMON PROPERTY No.I.

THE POSITION OF THESE COLUMNS, SERVICE DUCTS, PIPE SHAFTS & CABLE DUCTS MAY OR MAY NOT BE SHOWN ON THE DIAGRAMS HEREIN.

S/BOARD - SWITCHBOARD S/ROOM - SWITCHROOM

CP No. I - COMMON PROPERTY No.I CP No. 2 - COMMON PROPERTY No.2