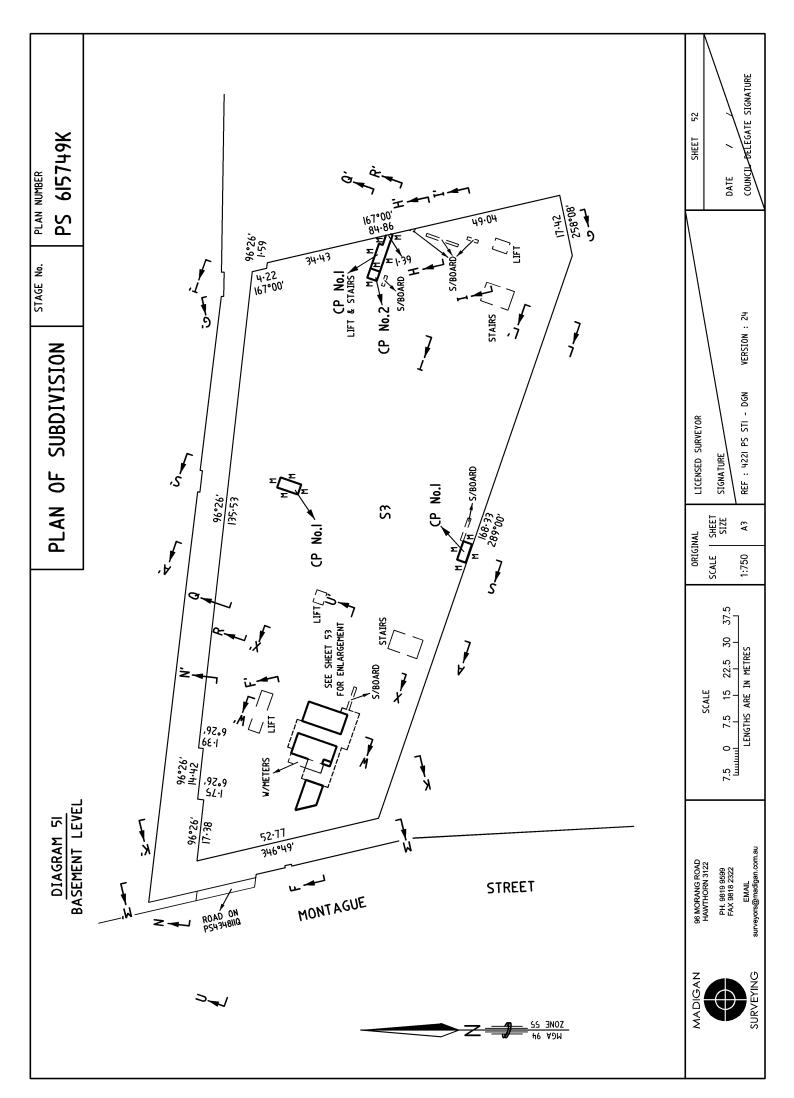

COMMON PROPERTY No. I IS ALL THE LAND IN THE PLAN EXCEPT FOR LOTS S2, S3, I TO 38 (BOTH INCLUSIVE), CI TO C27 (BOTH INCLUSIVE), 2209, 2210, 2212 AND COMMON PROPERTY No.2.

ALL INTERNAL COLUMNS, SERVICE DUCTS, PIPE SHAFTS & CABLE DUCTS CONTAINED WITHIN LOTS S2, S3, I TO 38 (BOTH INCLUSIVE), CI TO C27 (BOTH INCLUSIVE) ARE DEEMED TO BE PART OF COMMON PROPERTY No.I.

THE POSITION OF THESE COLUMNS, SERVICE DUCTS, PIPE SHAFTS & CABLE DUCTS MAY OR MAY NOT BE SHOWN ON THE DIAGRAMS HEREIN.

S/BOARD - SWITCHBOARD S/ROOM - SWITCHROOM

CP No. I - COMMON PROPERTY No.I CP No. 2 - COMMON PROPERTY No.2

This is/is not a staged subdivision. Planning permit No. TP-2009-1159

BOUNDARIES SHOWN BY THICK CONTINUOUS LINES ON SHEETS 52 TO 81 (BOTH INCLUSIVE) AND 84 TO 102 (BOTH INCLUSIVE) ARE DEFINED BY BUILDINGS.

LOCATION OF BOUNDARIES DEFINED BY BUILDINGS:-

MEDIAN OF WALLS, FLOORS & CEILINGS: BOUNDARIES MARKED 'M'

EXTERIOR FACE OF WALL: BOUNDARIES MARKED 'E'

EASEMENTS E-9, E-10, E-11, E-12, E-13, E-14, E-19 & E-20 ARE LIMITED TO DEPTH AND HEIGHT WITH THE LOWER LIMIT BEING THE UPPER SURFACE OF THE FINISHED FLOOR LEVEL AND THE UPPER LIMIT BEING THE UNDERSIDE OF THE CEILING STRUCTURE FOR THE RELEVANT LEVEL UNLESS OTHERWISE SHOWN. SEE SECTIONS A-A', F-F', G-G', H-H', I-I', J-J', K-K', L-L', Q-Q', R-R', S-S', T-T', U-U', V-V', W-W', X-X'.