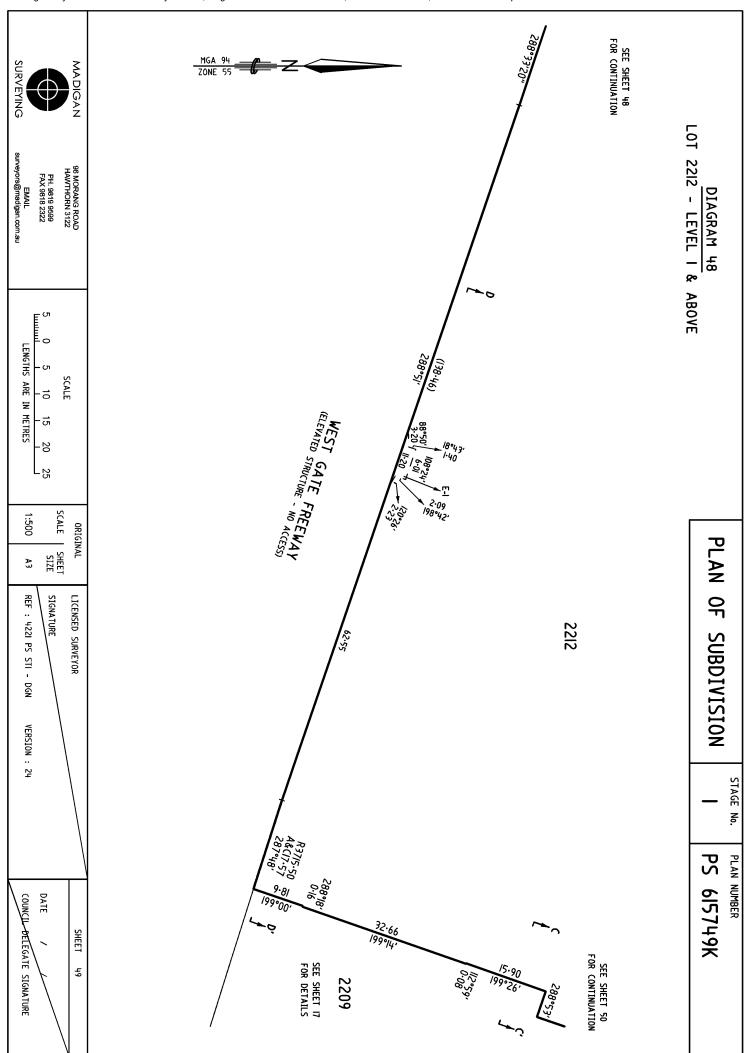

## PLAN OF SUBDIVISION

STAGE No.

LR use only

PLAN NUMBER

2 **EDITION** 

PS 615749K

REF:

#### LOCATION OF LAND

PARISH:

MELBOURNE SOUTH

CITY:

SOUTH MELBOURNE

SECTION:

CROWN ALLOTMENT:

2209, 2210, 2211 AND 2212

CROWN PORTION:

LRS BASE RECORD:

VICMAP DIGITAL PROPERTY

TITLE REFERENCES:

VOL. III66 FOL. 647 VOL. 11166 VOL. 11166 FOL. 649 FOL. 650

VOL. III66 FOL. 651

LAST PLAN REFERENCE/S: TP914784C

POSTAL ADDRESS: (At time of subdivision) 20 CONVENTION CENTRE PLACE & 2 CLARENDON STREET SOUTH WHARF, 3006

MGA 94 CO-ORDINATES:

319770

**ZONE: 55** 

(of approx centre of land in plan)

N 5811590 GDA 94

| VESTING OF ROADS | AND/OR RESERVES     |
|------------------|---------------------|
| IDENTIFIER       | COUNCIL/BODY/PERSON |
| NIL              | NIL                 |