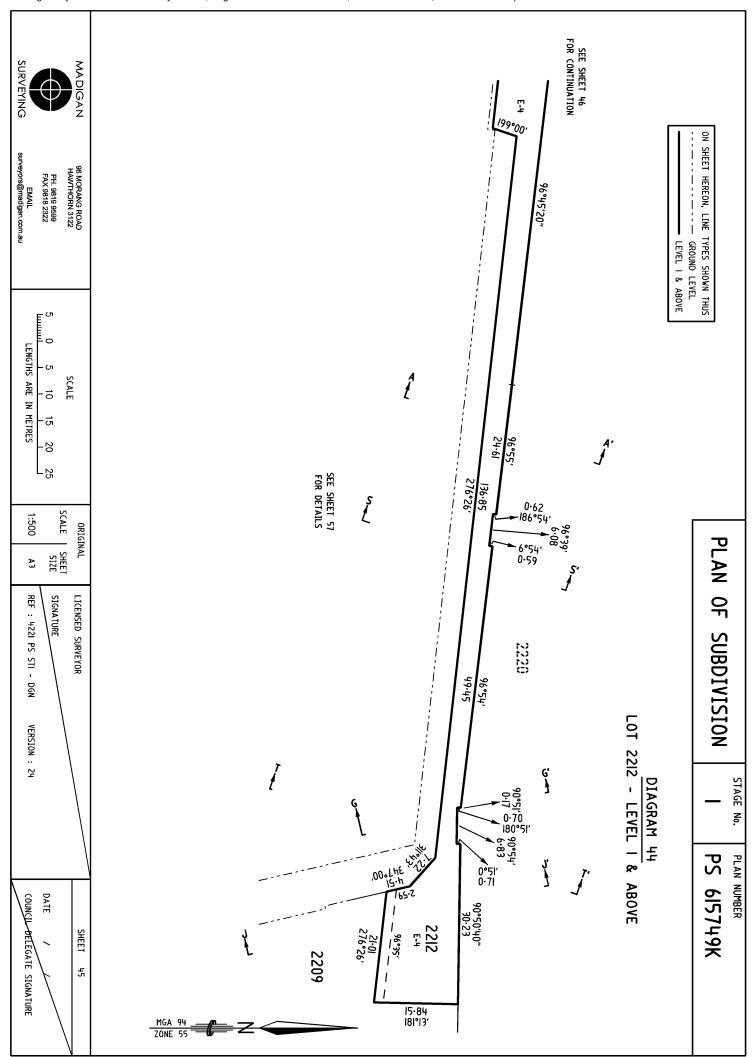

## PLAN OF SUBDIVISION

STAGE No.

LR use only

PLAN NUMBER

2 **EDITION** 

PS 615749K

REF:

#### LOCATION OF LAND

PARISH:

MELBOURNE SOUTH

CITY:

SOUTH MELBOURNE

SECTION:

CROWN ALLOTMENT:

2209, 2210, 2211 AND 2212

This is/is not a staged subdivision. Planning permit No. TP-2009-1159

BOUNDARIES SHOWN BY THICK CONTINUOUS LINES ON SHEETS 52 TO 81 (BOTH INCLUSIVE) AND 84 TO 102 (BOTH INCLUSIVE) ARE DEFINED BY BUILDINGS.