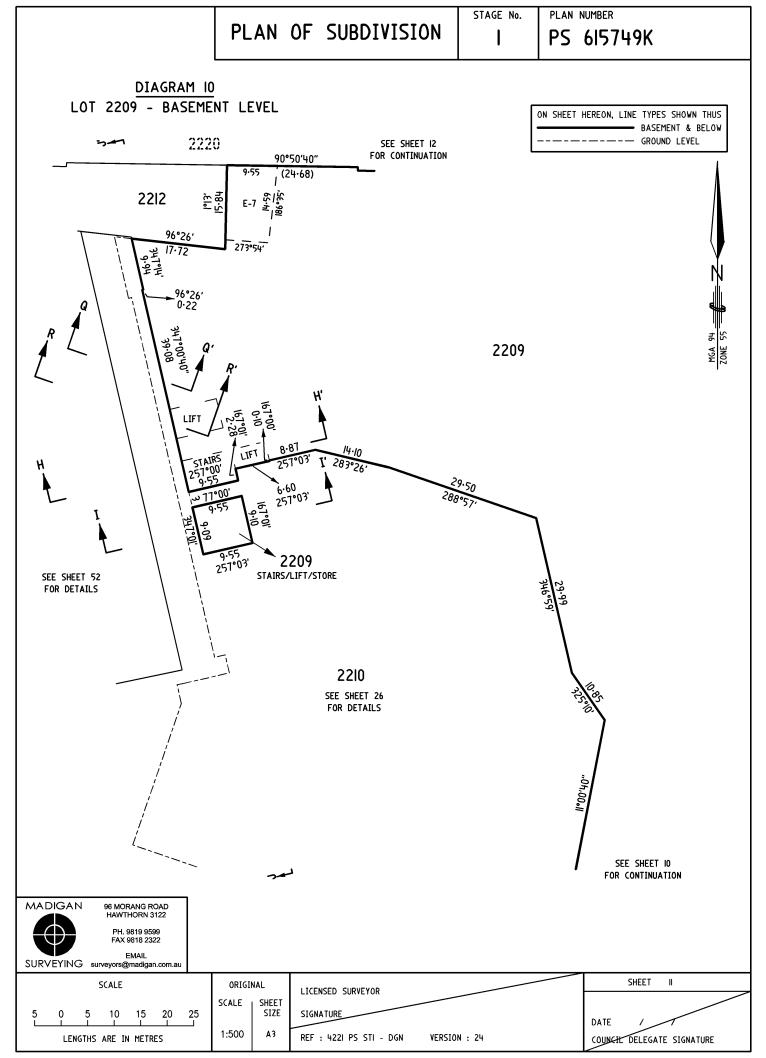

#### LOCATION OF LAND

PARISH:

MELBOURNE SOUTH

CITY:

SOUTH MELBOURNE

SECTION:

CROWN ALLOTMENT:

2209, 2210, 2211 AND 2212

COMMON PROPERTY No. I IS ALL THE LAND IN THE PLAN EXCEPT FOR LOTS S2, S3, I TO 38 (BOTH INCLUSIVE), CI TO C27 (BOTH INCLUSIVE), 2209, 2210, 2212 AND COMMON PROPERTY No.2.

ALL INTERNAL COLUMNS, SERVICE DUCTS, PIPE SHAFTS & CABLE DUCTS CONTAINED WITHIN LOTS S2, S3, I TO 38 (BOTH INCLUSIVE), CI TO C27 (BOTH INCLUSIVE) ARE DEEMED TO BE PART OF COMMON PROPERTY No.I.

LEVEL DATUM

MELBOURNE NORTH PM3II RL. 3.60m AHD

DATED 19/11/2008

COUNCIL CERTIFICATION AND ENDORSEMENT

COUNCIL NAME: MELBOURNE CITY COUNCIL

NOTATIONS

DEPTH LIMITATION: 60m

STAGING