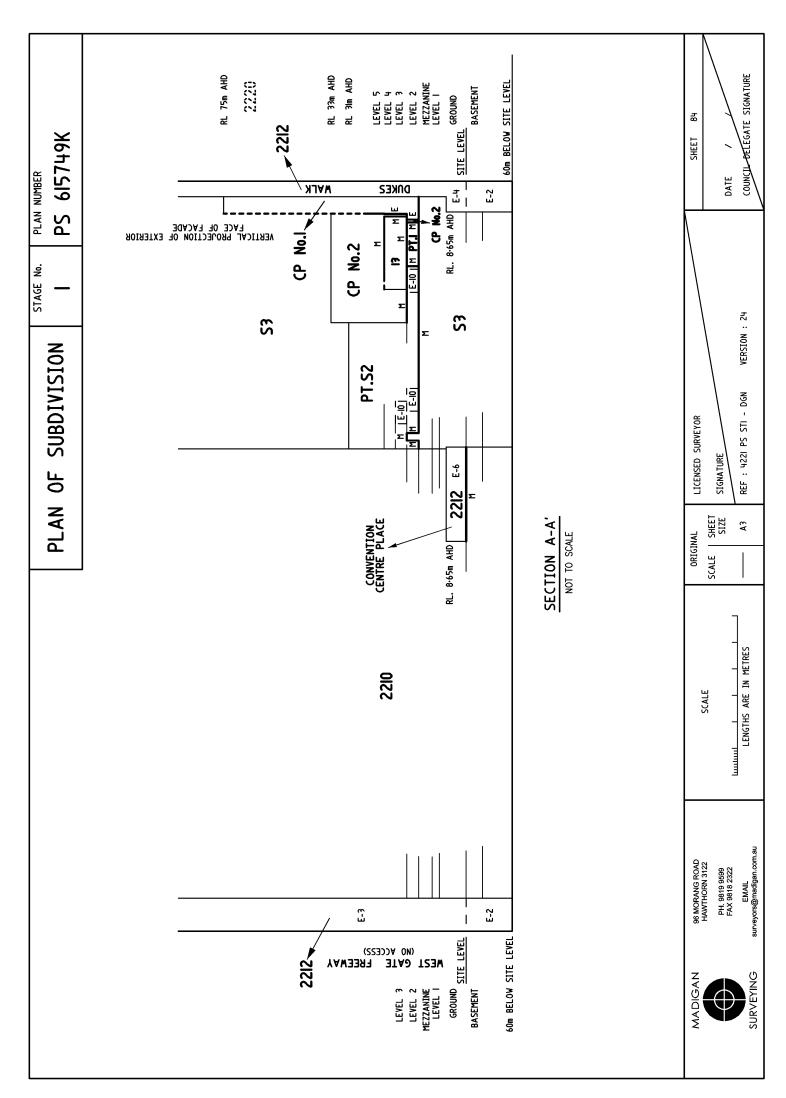

LOCATION OF BOUNDARIES DEFINED BY BUILDINGS:-

MEDIAN OF WALLS, FLOORS & CEILINGS: BOUNDARIES MARKED 'M'

EXTERIOR FACE OF WALL: BOUNDARIES MARKED 'E'

EASEMENTS E-9, E-10, E-11, E-12, E-13, E-14, E-19 & E-20 ARE LIMITED TO DEPTH AND HEIGHT WITH THE LOWER LIMIT BEING THE UPPER SURFACE OF THE FINISHED FLOOR LEVEL AND THE UPPER LIMIT BEING THE UNDERSIDE OF THE CEILING STRUCTURE FOR THE RELEVANT LEVEL UNLESS OTHERWISE SHOWN. SEE SECTIONS A-A', F-F', G-G', H-H', I-I', J-J', K-K', L-L', Q-Q', R-R', S-S', T-T', U-U', V-V', W-W', X-X'.

CARRIAGEWAY EASEMENT E-15 LIMITED TO DEPTH - SITE LEVEL; AND HEIGHT - RL 8.65m AHD. EASEMENT E-21 LIMITED TO DEPTH AND HEIGHT SEE SECTION C-C'.

LOTS IN THIS PLAN MAY BE AFFECTED BY ONE OR MORE

OWNERS CORPORATIONS
FOR DETAILS OF ANY OWNERS CORPORATIONS INCLUDING PURPOSE,
RESPONSIBILITY, ENTITLEMENT & LIABILITY SEE OWNERS CORPORATION
SEARCH REPORT, OWNERS CORPORATION ADDITIONAL INFORMATION
AND IF APPLICABLE, OWNERS CORPORATION RULES

| Subject<br>Land                            | Purpose                                                                                                                                                  | Width<br>(Metres) | Origin                                                | Land Benefited/In Favour Of |  |
|--------------------------------------------|----------------------------------------------------------------------------------------------------------------------------------------------------------|-------------------|-------------------------------------------------------|-----------------------------|--|
| E-I, E-2, E-3,<br>E-4, E-5,<br>E-16 & E-18 | AS SET OUT IN CROWN GRANT<br>VOL.11166 FOL.651 - SEE CONDITIONS                                                                                          | SEE PLAN          | CROWN GRANT<br>VOL.III66 FOL.65I                      | SEE CROWN GRANT             |  |
| E-6                                        | AS SET OUT IN CROWN GRANT VOL.11166 FOL.651 - SEE CONDITIONS VOL.11166 FOL.647 - SEE CONDITIONS LIMITED TO DEPTH (SITE LEVEL) AND HEIGHT (RL 8.65m AHD). | SEE PLAN          | CROWN GRANT<br>VOL.III66 FOL.65I<br>VOL.III66 FOL.647 | SEE CROWN GRANT             |  |
| E-7 & E-8                                  | AS SET OUT IN CROWN GRANT                                                                                                                                | SEE PLAN          | CROWN GRANT                                           | SEE CROWN GRANT             |  |