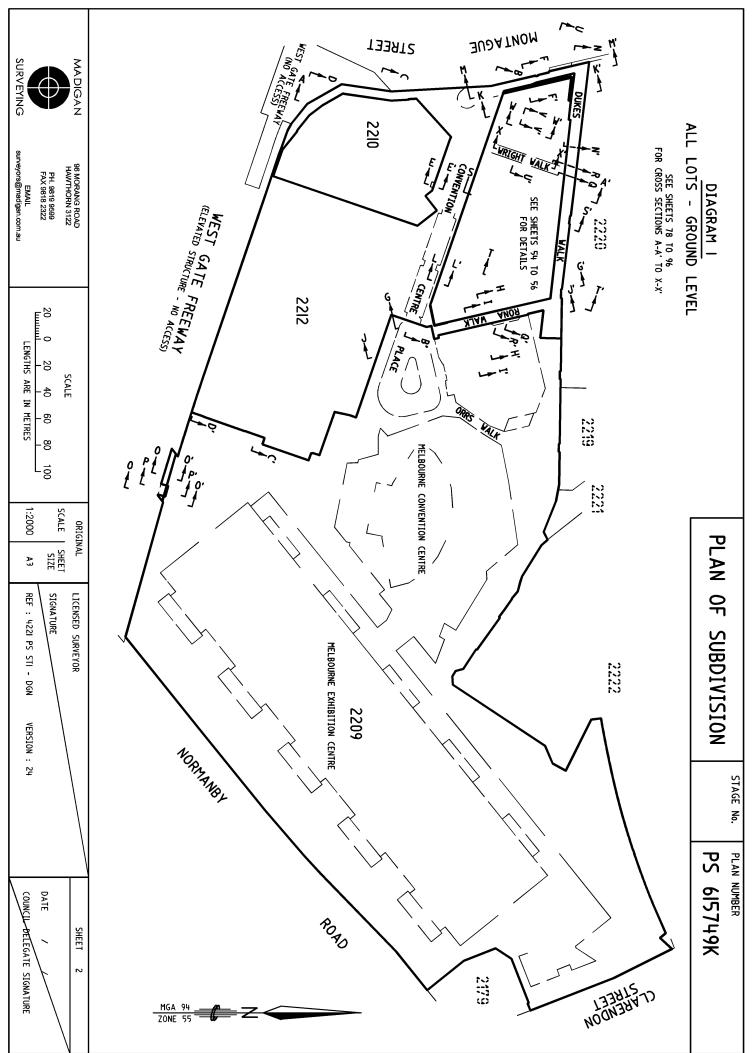

## PLAN OF SUBDIVISION

STAGE No.

LR use only

PLAN NUMBER

2 **EDITION** 

PS 615749K

REF:

#### LOCATION OF LAND

PARISH:

MELBOURNE SOUTH

CITY:

SOUTH MELBOURNE

SECTION:

CROWN ALLOTMENT:

2209, 2210, 2211 AND 2212

CROWN PORTION:

LRS BASE RECORD:

VICMAP DIGITAL PROPERTY

TITLE REFERENCES:

VOL. III66 FOL. 647 VOL. 11166 VOL. 11166 FOL. 649 FOL. 650

VOL. III66 FOL. 651

LAST PLAN REFERENCE/S: TP914784C

POSTAL ADDRESS: (At time of subdivision) 20 CONVENTION CENTRE PLACE & 2 CLARENDON STREET SOUTH WHARF, 3006

MGA 94 CO-ORDINATES:

319770

**ZONE: 55** 

(of approx centre of land in plan)

N 5811590 GDA 94

| VESTING OF ROADS | AND/OR RESERVES     |
|------------------|---------------------|
| IDENTIFIER       | COUNCIL/BODY/PERSON |
| NIL              | NIL                 |

COMMON PROPERTY No. I IS ALL THE LAND IN THE PLAN EXCEPT FOR LOTS S2, S3, I TO 38 (BOTH INCLUSIVE), CI TO C27 (BOTH INCLUSIVE), 2209, 2210, 2212 AND COMMON PROPERTY No.2.

ALL INTERNAL COLUMNS, SERVICE DUCTS, PIPE SHAFTS & CABLE DUCTS CONTAINED WITHIN LOTS S2, S3, I TO 38 (BOTH INCLUSIVE), CI TO C27 (BOTH INCLUSIVE) ARE DEEMED TO BE PART OF COMMON PROPERTY No.I.