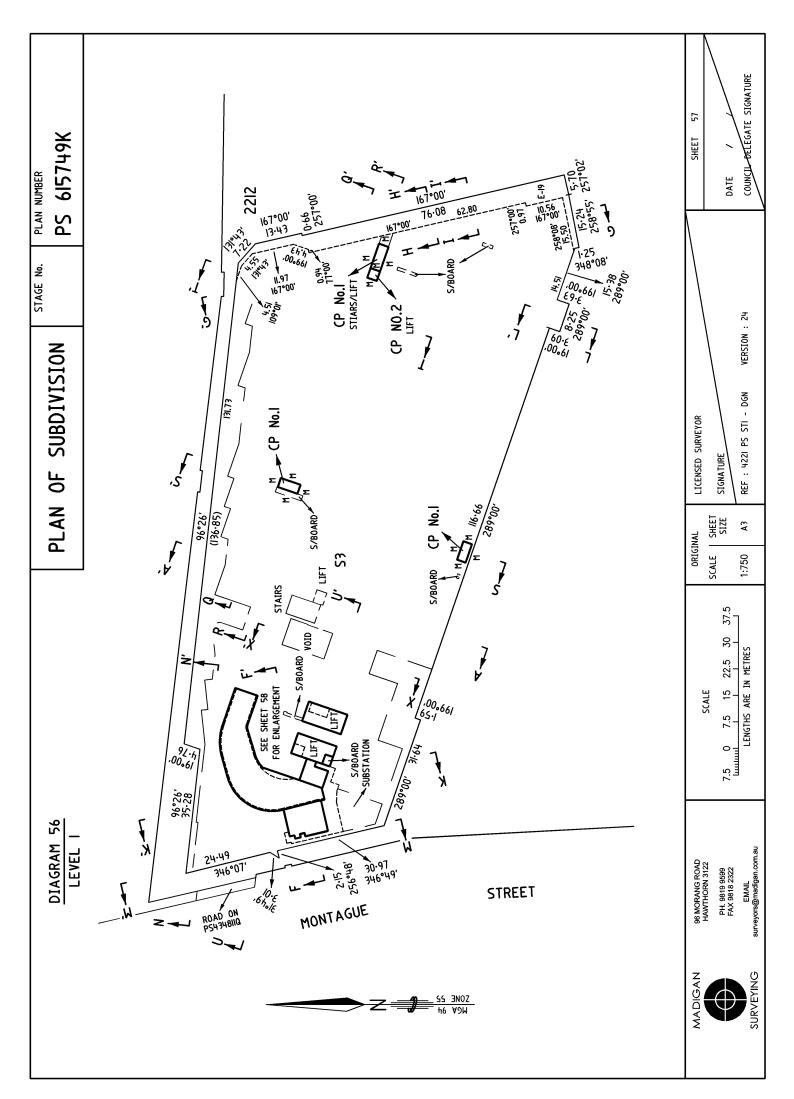

COMMON PROPERTY No. I IS ALL THE LAND IN THE PLAN EXCEPT FOR LOTS S2, S3, I TO 38 (BOTH INCLUSIVE), CI TO C27 (BOTH INCLUSIVE), 2209, 2210, 2212 AND COMMON PROPERTY No.2.

ALL INTERNAL COLUMNS, SERVICE DUCTS, PIPE SHAFTS & CABLE DUCTS CONTAINED WITHIN LOTS S2, S3, I TO 38 (BOTH INCLUSIVE), CI TO C27 (BOTH INCLUSIVE) ARE DEEMED TO BE PART OF COMMON PROPERTY No.I.

THE POSITION OF THESE COLUMNS, SERVICE DUCTS, PIPE SHAFTS & CABLE DUCTS MAY OR MAY NOT BE SHOWN ON THE DIAGRAMS HEREIN.

S/BOARD - SWITCHBOARD S/ROOM - SWITCHROOM

CP No. I - COMMON PROPERTY No.I CP No. 2 - COMMON PROPERTY No.2

This is/is not a staged subdivision. Planning permit No. TP-2009-1159

BOUNDARIES SHOWN BY THICK CONTINUOUS LINES ON SHEETS 52 TO 81 (BOTH INCLUSIVE) AND 84 TO 102 (BOTH INCLUSIVE) ARE DEFINED BY BUILDINGS.

LOCATION OF BOUNDARIES DEFINED BY BUILDINGS:-

MEDIAN OF WALLS, FLOORS & CEILINGS: BOUNDARIES MARKED 'M'

EXTERIOR FACE OF WALL: BOUNDARIES MARKED 'E'

EASEMENTS E-9, E-10, E-11, E-12, E-13, E-14, E-19 & E-20 ARE LIMITED TO DEPTH AND HEIGHT WITH THE LOWER LIMIT BEING THE UPPER SURFACE OF THE FINISHED FLOOR LEVEL AND THE UPPER LIMIT BEING THE UNDERSIDE OF THE CEILING STRUCTURE FOR THE RELEVANT LEVEL UNLESS OTHERWISE SHOWN. SEE SECTIONS A-A', F-F', G-G', H-H', I-I', J-J', K-K', L-L', Q-Q', R-R', S-S', T-T', U-U', V-V', W-W', X-X'.