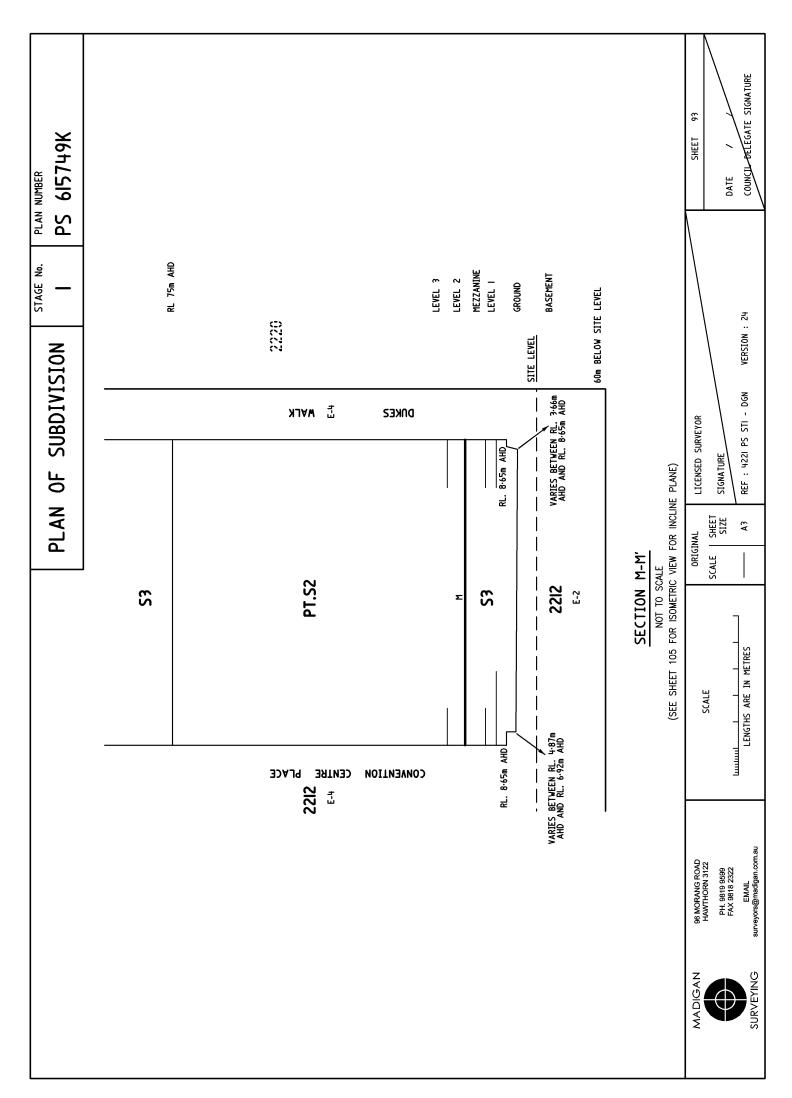

LOCATION OF BOUNDARIES DEFINED BY BUILDINGS:-

MEDIAN OF WALLS, FLOORS & CEILINGS: BOUNDARIES MARKED 'M'

EXTERIOR FACE OF WALL: BOUNDARIES MARKED 'E'

EASEMENTS E-9, E-10, E-11, E-12, E-13, E-14, E-19 & E-20 ARE LIMITED TO DEPTH AND HEIGHT WITH THE LOWER LIMIT BEING THE UPPER SURFACE OF THE FINISHED FLOOR LEVEL AND THE UPPER LIMIT BEING THE UNDERSIDE OF THE CEILING STRUCTURE FOR THE RELEVANT LEVEL UNLESS OTHERWISE SHOWN. SEE SECTIONS A-A', F-F', G-G', H-H', I-I', J-J', K-K', L-L', Q-Q', R-R', S-S', T-T', U-U', V-V', W-W', X-X'.

## PLAN OF SUBDIVISION

STAGE No.

PLAN NUMBER

PS 615749K

|         | LEGEND E-Encumbering Easement, Condition in Crown Gra                                                                                                                                                                          |                                  | e of an Easement or Other Encu | mbrance                                     |  |
|---------|--------------------------------------------------------------------------------------------------------------------------------------------------------------------------------------------------------------------------------|----------------------------------|--------------------------------|---------------------------------------------|--|
|         | A-Appurtenant Easement R SECTION 12(2) OF THE SUBDIVISION ACT                                                                                                                                                                  | -Encumbering Ea<br>T 1988 APPI 1 |                                | THIS PLAN                                   |  |
| Subject | Purpose                                                                                                                                                                                                                        | Width                            | Origin                         | Land Benefited/In Favour Of                 |  |
| Land    | i ui puse                                                                                                                                                                                                                      | (Metres)                         | Origin                         | Luid Bellefffed/III 1 44001 Of              |  |
| E-9     | RIGHT OF CARRIAGEWAY FOR THE PURPOSES OF LOADING AND UNLOADING PLANT AND STOCK ( LIMITED TO DEPTH & HEIGHT SEE SECTIONS F-F', K-K', U-U', W-W')                                                                                | SEE PLAN                         | THIS PLAN                      | LOTS S2, 1-38, C1-C27<br>& CP2 ON THIS PLAN |  |
| E-9     | RIGHTS OF ACCESS FOR PURPOSES OF INSPECTION, MAINTENANCE AND CLEANING OF BUILDINGS, STRUCTURES AND SERVICES.  ( LIMITED TO DEPTH & HEIGHT) SEE SECTIONS F-F', K-K', U-U', W-W')                                                | SEE PLAN                         | THIS PLAN                      | LOTS S2, 1-38, C1-C27<br>& CP2 ON THIS PLAN |  |
| E-I0    | CARRIAGEWAY  ( LIMITED TO DEPTH & HEIGHT SEE SECTIONS A-A', F-F', G-G', K-K', L-L', S-S', T-T', U-U', V-V', W-W', X-X' )                                                                                                       | SEE PLAN                         | THIS PLAN                      | LOTS S3, 1-38, C1-C27<br>& CP2 ON THIS PLAN |  |
| E-II    | FOOTWAY ( LIMITED TO DEPTH & HEIGHT SEE SECTIONS F-F', K-K', U-U', V-V', W-W', X-X' )                                                                                                                                          | SEE PLAN                         | THIS PLAN                      | LOT S2 ON THIS PLAN                         |  |
| E-I2    | RIGHTS OF ACCESS FOR PURPOSES OF INSPECTION, MAINTENANCE AND CLEANING OF BUILDINGS, STRUCTURES & SERVICES; AND FOR THE PURPOSES OF LOADING AND UNLOADING PLANT AND STOCK.  ( LIMITED TO DEPTH & HEIGHT SEE SECTIONS F-F' W-W') | SEE PLAN                         | THIS PLAN                      | LOTS S3, 1-38, C1-C27<br>& CP2 ON THIS PLAN |  |
| E-12    | FOOTWAY<br>( LIMITED TO DEPTH & HEIGHT<br>SEE SECTIONS F-F' W-W' )                                                                                                                                                             | SEE PLAN                         | THIS PLAN                      | LOTS S3, 1-38, C1-C27<br>& CP2 ON THIS PLAN |  |
| E-13    | FOOTWAY<br>( LIMITED TO DEPTH & HEIGHT<br>SEE SECTIONS F-F', G-G', U-U', V-V, W-W' )                                                                                                                                           | SEE PLAN                         | THIS PLAN                      | LOT S3 ON THIS PLAN                         |  |
| E-14    | FOOTWAY<br>( LIMITED TO DEPTH & HEIGHT<br>SEE SECTION X-X' )                                                                                                                                                                   | SEE PLAN                         | THIS PLAN                      | LOTS 1-38, C1-C27<br>& CP2 ON THIS PLAN     |  |
| E-15    | CARRIAGEWAY<br>( LIMITED TO DEPTH - SITE LEVEL<br>AND HEIGHT - RL 8.65m AHD )                                                                                                                                                  | SEE PLAN                         | THIS PLAN                      | LOTS ON THIS PLAN                           |  |
| E-16    | DRAINAGE                                                                                                                                                                                                                       | SEE PLAN                         | THIS PLAN                      | CITY OF MELBOURNE                           |  |
| 7 & EI8 | SEWERAGE                                                                                                                                                                                                                       | 3                                | THIS PLAN                      | SOUTH EAST WATER LIMITED                    |  |
| E-19    | LIGHT AND AIR<br>( LIMITED TO DEPTH & HEIGHT<br>SEE SECTIONS G-G', H-H', I-I', Q-Q', R-R', T-T' )                                                                                                                              | SEE PLAN                         | THIS PLAN                      | LOT 2209 ON THIS PLAN                       |  |
| E-20    | FOOTWAY<br>( LIMITED TO DEPTH & HEIGHT<br>SEE SECTIONS I-I', J-J' )                                                                                                                                                            | SEE PLAN                         | THIS PLAN                      | LOT 2209 ON THIS PLAN                       |  |
| E-2I    | DRAINAGE<br>( LIMITED TO DEPTH & HEIGHT<br>SEE SECTION C-C' )                                                                                                                                                                  | SEE PLAN                         | THIS PLAN                      | CITY OF MELBOURNE                           |  |
|         |                                                                                                                                                                                                                                |                                  |                                |                                             |  |
|         |                                                                                                                                                                                                                                |                                  |                                |                                             |  |