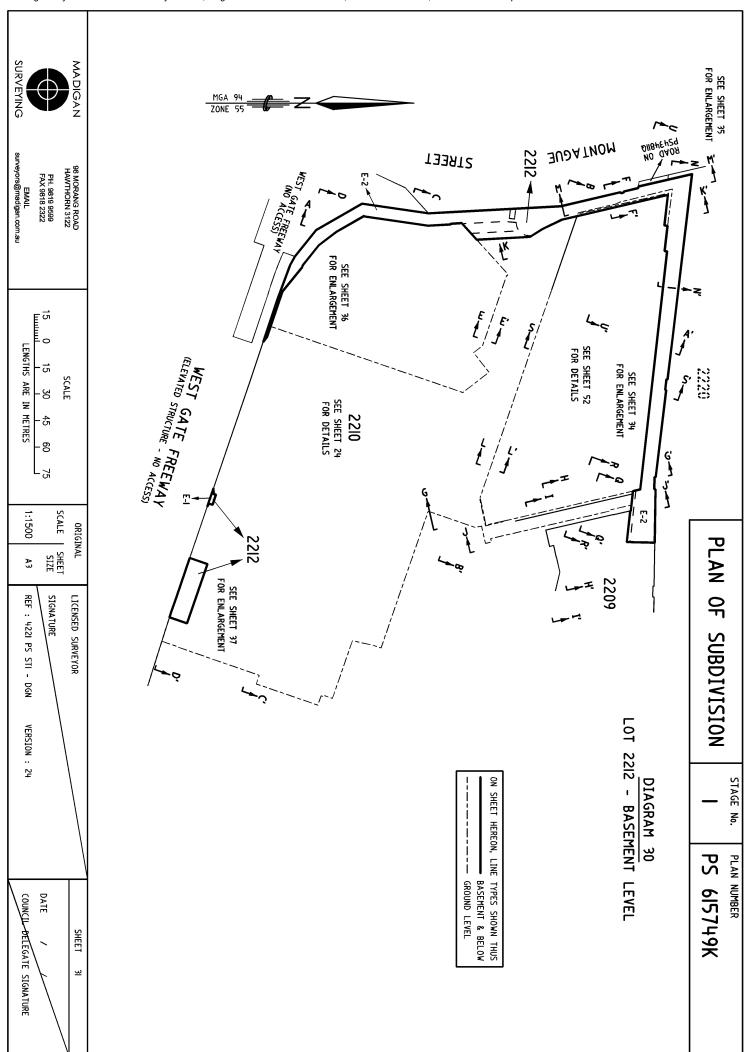

#### LOCATION OF LAND

PARISH:

MELBOURNE SOUTH

CITY:

SOUTH MELBOURNE

SECTION:

CROWN ALLOTMENT:

2209, 2210, 2211 AND 2212

CROWN PORTION:

LRS BASE RECORD:

VICMAP DIGITAL PROPERTY

TITLE REFERENCES:

VOL. III66 FOL. 647 VOL. 11166 VOL. 11166 FOL. 649 FOL. 650

VOL. III66 FOL. 651

LAST PLAN REFERENCE/S: TP914784C

POSTAL ADDRESS: (At time of subdivision) 20 CONVENTION CENTRE PLACE & 2 CLARENDON STREET SOUTH WHARF, 3006

MGA 94 CO-ORDINATES:

319770

**ZONE: 55** 

(of approx centre of land in plan)

N 5811590 GDA 94

| VESTING OF ROADS | AND/OR RESERVES     |
|------------------|---------------------|
| IDENTIFIER       | COUNCIL/BODY/PERSON |
| NIL              | NIL                 |

COMMON PROPERTY No. I IS ALL THE LAND IN THE PLAN EXCEPT FOR LOTS S2, S3, I TO 38 (BOTH INCLUSIVE), CI TO C27 (BOTH INCLUSIVE), 2209, 2210, 2212 AND COMMON PROPERTY No.2.

ALL INTERNAL COLUMNS, SERVICE DUCTS, PIPE SHAFTS & CABLE DUCTS CONTAINED WITHIN LOTS S2, S3, I TO 38 (BOTH INCLUSIVE), CI TO C27 (BOTH INCLUSIVE) ARE DEEMED TO BE PART OF COMMON PROPERTY No.I.