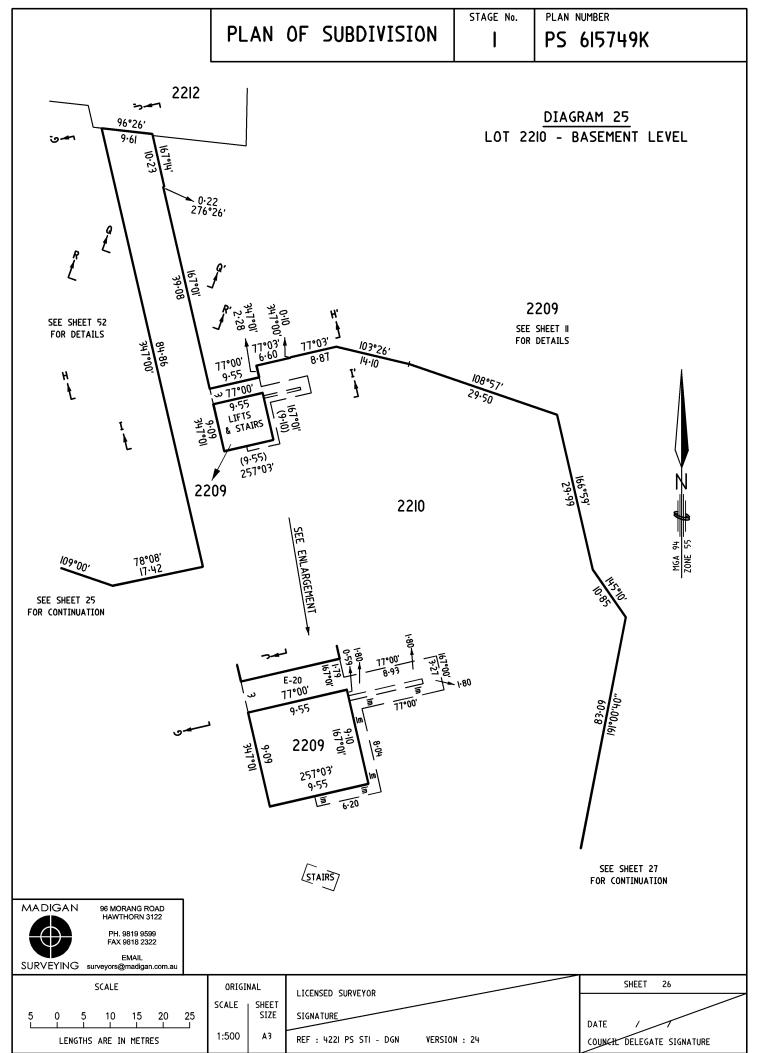

## PLAN OF SUBDIVISION

STAGE No.

LR use only

PLAN NUMBER

2 **EDITION** 

PS 615749K

REF:

#### LOCATION OF LAND

PARISH:

MELBOURNE SOUTH

CITY:

SOUTH MELBOURNE

SECTION:

CROWN ALLOTMENT:

2209, 2210, 2211 AND 2212