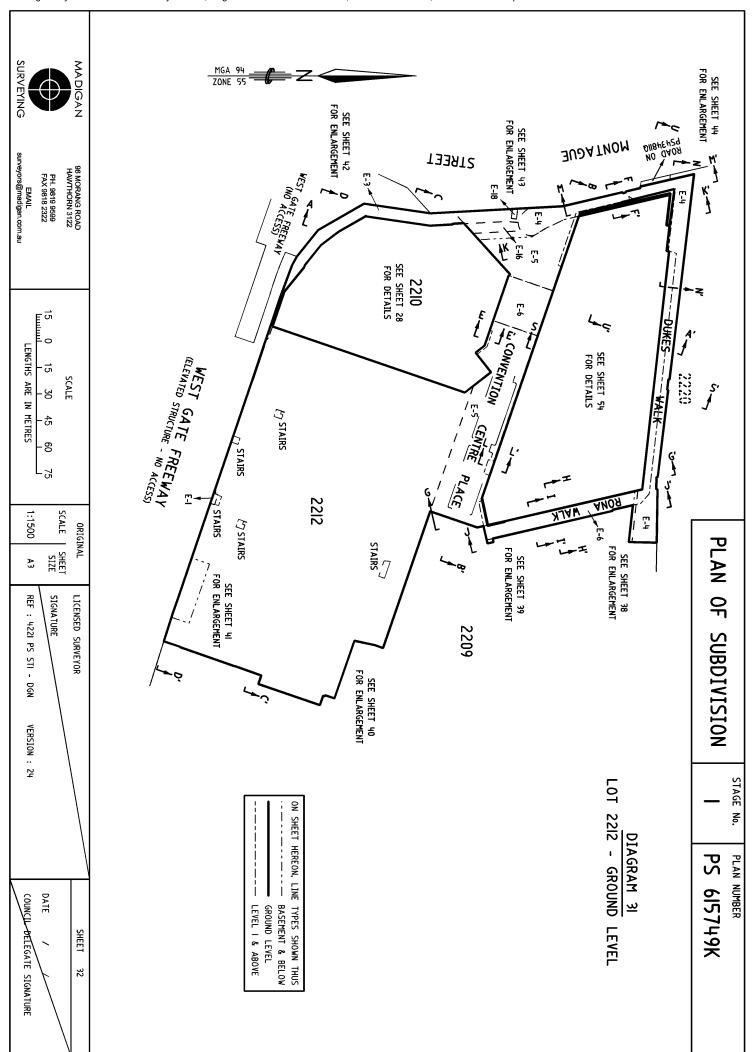

#### LOCATION OF LAND

PARISH:

MELBOURNE SOUTH

CITY:

SOUTH MELBOURNE

SECTION:

CROWN ALLOTMENT:

2209, 2210, 2211 AND 2212

CROWN PORTION:

LRS BASE RECORD:

VICMAP DIGITAL PROPERTY

TITLE REFERENCES:

VOL. III66 FOL. 647 VOL. 11166 VOL. 11166 FOL. 649 FOL. 650

VOL. III66 FOL. 651

LAST PLAN REFERENCE/S: TP914784C

POSTAL ADDRESS: (At time of subdivision) 20 CONVENTION CENTRE PLACE & 2 CLARENDON STREET SOUTH WHARF, 3006

MGA 94 CO-ORDINATES:

319770

**ZONE: 55** 

(of approx centre of land in plan)

N 5811590 GDA 94

| VESTING OF ROADS | AND/OR RESERVES     |
|------------------|---------------------|
| IDENTIFIER       | COUNCIL/BODY/PERSON |
| NIL              | NIL                 |

COMMON PROPERTY No. I IS ALL THE LAND IN THE PLAN EXCEPT FOR LOTS S2, S3, I TO 38 (BOTH INCLUSIVE), CI TO C27 (BOTH INCLUSIVE), 2209, 2210, 2212 AND COMMON PROPERTY No.2.

ALL INTERNAL COLUMNS, SERVICE DUCTS, PIPE SHAFTS & CABLE DUCTS CONTAINED WITHIN LOTS S2, S3, I TO 38 (BOTH INCLUSIVE), CI TO C27 (BOTH INCLUSIVE) ARE DEEMED TO BE PART OF COMMON PROPERTY No.I.