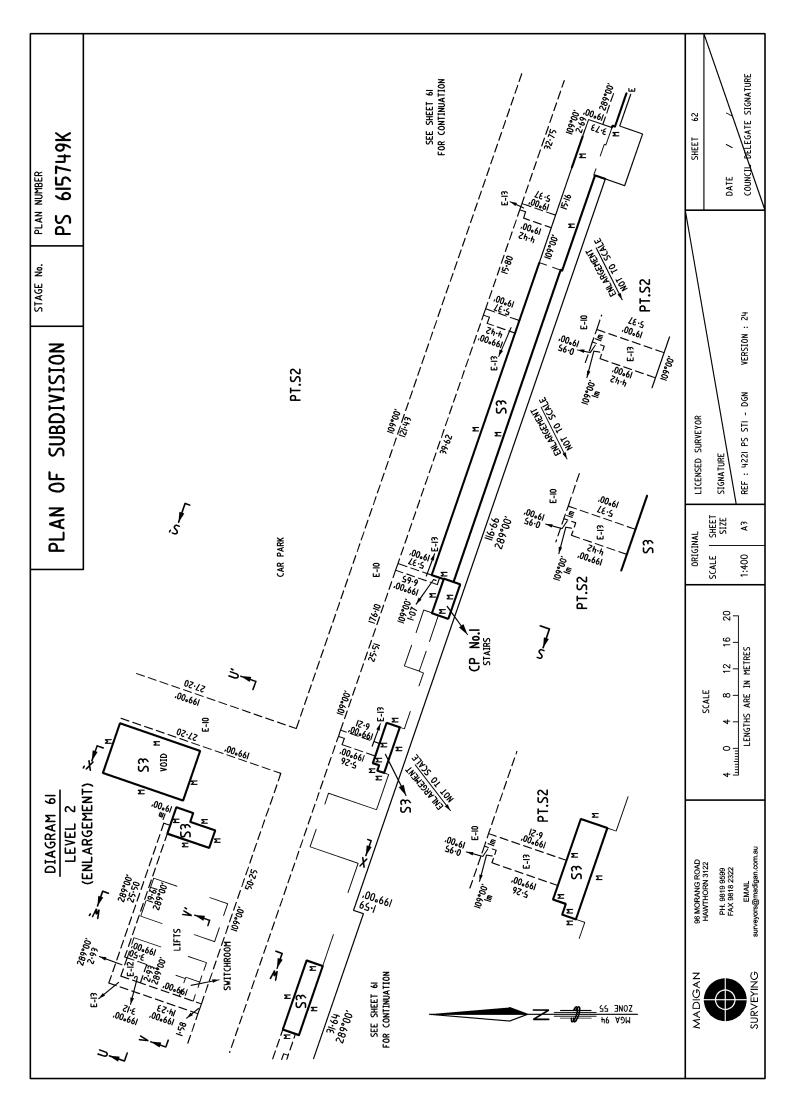

## PLAN OF SUBDIVISION

STAGE No.

LR use only

PLAN NUMBER

2 **EDITION** 

PS 615749K

REF:

This is/is not a staged subdivision. Planning permit No. TP-2009-1159

BOUNDARIES SHOWN BY THICK CONTINUOUS LINES ON SHEETS 52 TO 81 (BOTH INCLUSIVE) AND 84 TO 102 (BOTH INCLUSIVE) ARE DEFINED BY BUILDINGS.

LOCATION OF BOUNDARIES DEFINED BY BUILDINGS:-

MEDIAN OF WALLS, FLOORS & CEILINGS: BOUNDARIES MARKED 'M'

EXTERIOR FACE OF WALL: BOUNDARIES MARKED 'E'

EASEMENTS E-9, E-10, E-11, E-12, E-13, E-14, E-19 & E-20 ARE LIMITED TO DEPTH AND HEIGHT WITH THE LOWER LIMIT BEING THE UPPER SURFACE OF THE FINISHED FLOOR LEVEL AND THE UPPER LIMIT BEING THE UNDERSIDE OF THE CEILING STRUCTURE FOR THE RELEVANT LEVEL UNLESS OTHERWISE SHOWN. SEE SECTIONS A-A', F-F', G-G', H-H', I-I', J-J', K-K', L-L', Q-Q', R-R', S-S', T-T', U-U', V-V', W-W', X-X'.