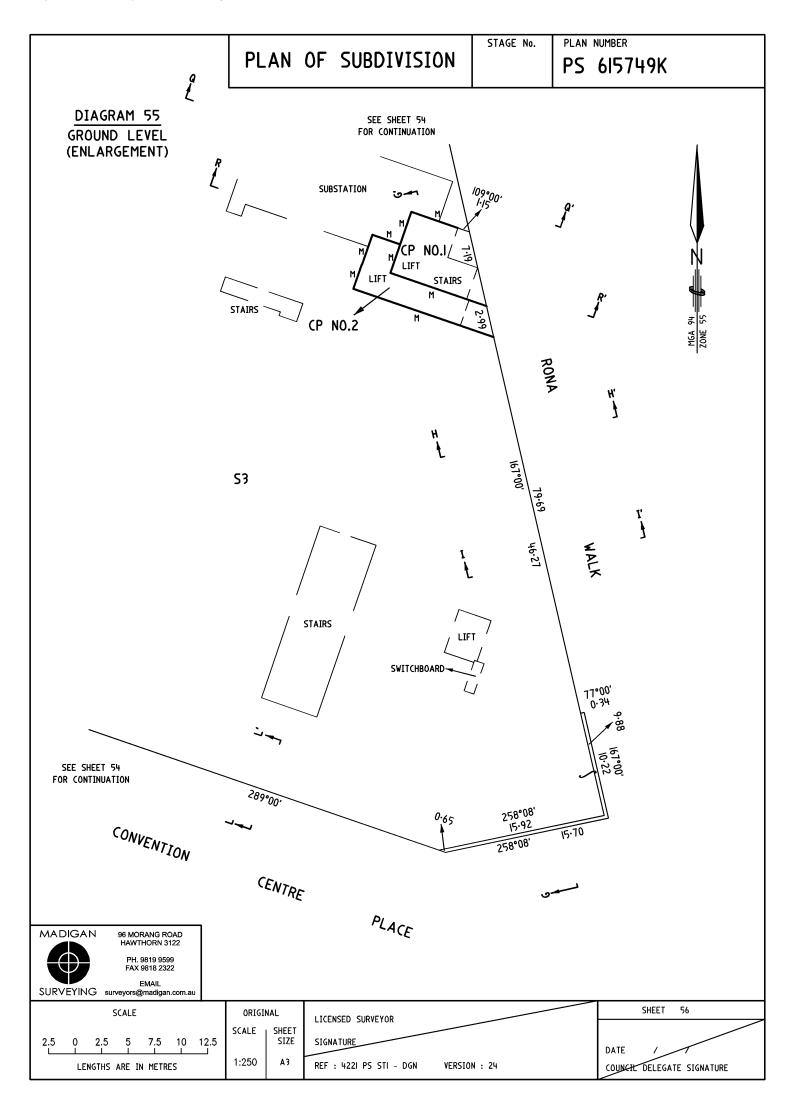

COMMON PROPERTY No. I IS ALL THE LAND IN THE PLAN EXCEPT FOR LOTS S2, S3, I TO 38 (BOTH INCLUSIVE), CI TO C27 (BOTH INCLUSIVE), 2209, 2210, 2212 AND COMMON PROPERTY No.2.

ALL INTERNAL COLUMNS, SERVICE DUCTS, PIPE SHAFTS & CABLE DUCTS CONTAINED WITHIN LOTS S2, S3, I TO 38 (BOTH INCLUSIVE), CI TO C27 (BOTH INCLUSIVE) ARE DEEMED TO BE PART OF COMMON PROPERTY No.I.

THE POSITION OF THESE COLUMNS, SERVICE DUCTS, PIPE SHAFTS & CABLE DUCTS MAY OR MAY NOT BE SHOWN ON THE DIAGRAMS HEREIN.

S/BOARD - SWITCHBOARD S/ROOM - SWITCHROOM

CP No. I - COMMON PROPERTY No.I CP No. 2 - COMMON PROPERTY No.2

This is/is not a staged subdivision. Planning permit No. TP-2009-1159

BOUNDARIES SHOWN BY THICK CONTINUOUS LINES ON SHEETS 52 TO 81 (BOTH INCLUSIVE) AND 84 TO 102 (BOTH INCLUSIVE) ARE DEFINED BY BUILDINGS.

LOCATION OF BOUNDARIES DEFINED BY BUILDINGS:-

MEDIAN OF WALLS, FLOORS & CEILINGS: BOUNDARIES MARKED 'M'

EXTERIOR FACE OF WALL: BOUNDARIES MARKED 'E'

EASEMENTS E-9, E-10, E-11, E-12, E-13, E-14, E-19 & E-20 ARE LIMITED TO DEPTH AND HEIGHT WITH THE LOWER LIMIT BEING THE UPPER SURFACE OF THE FINISHED FLOOR LEVEL AND THE UPPER LIMIT BEING THE UNDERSIDE OF THE CEILING STRUCTURE FOR THE RELEVANT LEVEL UNLESS OTHERWISE SHOWN. SEE SECTIONS A-A', F-F', G-G', H-H', I-I', J-J', K-K', L-L', Q-Q', R-R', S-S', T-T', U-U', V-V', W-W', X-X'.