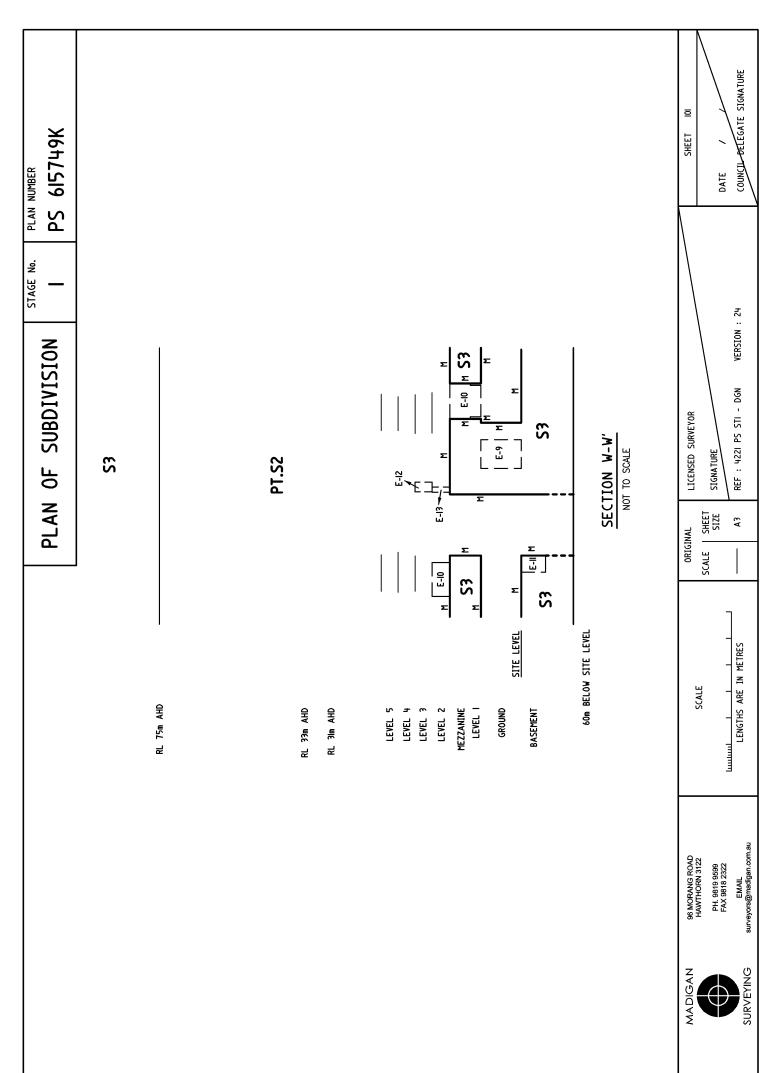

LOCATION OF BOUNDARIES DEFINED BY BUILDINGS:-

MEDIAN OF WALLS, FLOORS & CEILINGS: BOUNDARIES MARKED 'M'

EXTERIOR FACE OF WALL: BOUNDARIES MARKED 'E'

EASEMENTS E-9, E-10, E-11, E-12, E-13, E-14, E-19 & E-20 ARE LIMITED TO DEPTH AND HEIGHT WITH THE LOWER LIMIT BEING THE UPPER SURFACE OF THE FINISHED FLOOR LEVEL AND THE UPPER LIMIT BEING THE UNDERSIDE OF THE CEILING STRUCTURE FOR THE RELEVANT LEVEL UNLESS OTHERWISE SHOWN. SEE SECTIONS A-A', F-F', G-G', H-H', I-I', J-J', K-K', L-L', Q-Q', R-R', S-S', T-T', U-U', V-V', W-W', X-X'.

## PLAN OF SUBDIVISION

STAGE No.

PLAN NUMBER

PS 615749K

|         | LEGEND E-Encumbering Easement, Condition in Crown Gra                                                                                                                                                                          |                                  | e of an Easement or Other Encu | mbrance                                     |  |
|---------|--------------------------------------------------------------------------------------------------------------------------------------------------------------------------------------------------------------------------------|----------------------------------|--------------------------------|---------------------------------------------|--|
|         | A-Appurtenant Easement R SECTION 12(2) OF THE SUBDIVISION ACT                                                                                                                                                                  | -Encumbering Ea<br>T 1988 APPI 1 |                                | THIS PLAN                                   |  |
| Subject | Purpose                                                                                                                                                                                                                        | Width                            | Origin                         | Land Benefited/In Favour Of                 |  |
| Land    | i ui puse                                                                                                                                                                                                                      | (Metres)                         | Origin                         | Luid Bellefffed/III 1 44001 Of              |  |
| E-9     | RIGHT OF CARRIAGEWAY FOR THE PURPOSES OF LOADING AND UNLOADING PLANT AND STOCK ( LIMITED TO DEPTH & HEIGHT SEE SECTIONS F-F', K-K', U-U', W-W')                                                                                | SEE PLAN                         | THIS PLAN                      | LOTS S2, 1-38, C1-C27<br>& CP2 ON THIS PLAN |  |
| E-9     | RIGHTS OF ACCESS FOR PURPOSES OF INSPECTION, MAINTENANCE AND CLEANING OF BUILDINGS, STRUCTURES AND SERVICES.  ( LIMITED TO DEPTH & HEIGHT) SEE SECTIONS F-F', K-K', U-U', W-W')                                                | SEE PLAN                         | THIS PLAN                      | LOTS S2, 1-38, C1-C27<br>& CP2 ON THIS PLAN |  |
| E-I0    | CARRIAGEWAY  ( LIMITED TO DEPTH & HEIGHT SEE SECTIONS A-A', F-F', G-G', K-K', L-L', S-S', T-T', U-U', V-V', W-W', X-X' )                                                                                                       | SEE PLAN                         | THIS PLAN                      | LOTS S3, 1-38, C1-C27<br>& CP2 ON THIS PLAN |  |
| E-II    | FOOTWAY ( LIMITED TO DEPTH & HEIGHT SEE SECTIONS F-F', K-K', U-U', V-V', W-W', X-X' )                                                                                                                                          | SEE PLAN                         | THIS PLAN                      | LOT S2 ON THIS PLAN                         |  |
| E-I2    | RIGHTS OF ACCESS FOR PURPOSES OF INSPECTION, MAINTENANCE AND CLEANING OF BUILDINGS, STRUCTURES & SERVICES; AND FOR THE PURPOSES OF LOADING AND UNLOADING PLANT AND STOCK.  ( LIMITED TO DEPTH & HEIGHT SEE SECTIONS F-F' W-W') | SEE PLAN                         | THIS PLAN                      | LOTS S3, 1-38, C1-C27<br>& CP2 ON THIS PLAN |  |
| E-12    | FOOTWAY<br>( LIMITED TO DEPTH & HEIGHT<br>SEE SECTIONS F-F' W-W' )                                                                                                                                                             | SEE PLAN                         | THIS PLAN                      | LOTS S3, 1-38, C1-C27<br>& CP2 ON THIS PLAN |  |
| E-13    | FOOTWAY<br>( LIMITED TO DEPTH & HEIGHT<br>SEE SECTIONS F-F', G-G', U-U', V-V, W-W' )                                                                                                                                           | SEE PLAN                         | THIS PLAN                      | LOT S3 ON THIS PLAN                         |  |
| E-14    | FOOTWAY<br>( LIMITED TO DEPTH & HEIGHT<br>SEE SECTION X-X' )                                                                                                                                                                   | SEE PLAN                         | THIS PLAN                      | LOTS 1-38, C1-C27<br>& CP2 ON THIS PLAN     |  |
| E-15    | CARRIAGEWAY<br>( LIMITED TO DEPTH - SITE LEVEL<br>AND HEIGHT - RL 8.65m AHD )                                                                                                                                                  | SEE PLAN                         | THIS PLAN                      | LOTS ON THIS PLAN                           |  |
| E-16    | DRAINAGE                                                                                                                                                                                                                       | SEE PLAN                         | THIS PLAN                      | CITY OF MELBOURNE                           |  |
| 7 & EI8 | SEWERAGE                                                                                                                                                                                                                       | 3                                | THIS PLAN                      | SOUTH EAST WATER LIMITED                    |  |
| E-19    | LIGHT AND AIR<br>( LIMITED TO DEPTH & HEIGHT<br>SEE SECTIONS G-G', H-H', I-I', Q-Q', R-R', T-T' )                                                                                                                              | SEE PLAN                         | THIS PLAN                      | LOT 2209 ON THIS PLAN                       |  |
| E-20    | FOOTWAY<br>( LIMITED TO DEPTH & HEIGHT<br>SEE SECTIONS I-I', J-J' )                                                                                                                                                            | SEE PLAN                         | THIS PLAN                      | LOT 2209 ON THIS PLAN                       |  |
| E-2I    | DRAINAGE<br>( LIMITED TO DEPTH & HEIGHT<br>SEE SECTION C-C' )                                                                                                                                                                  | SEE PLAN                         | THIS PLAN                      | CITY OF MELBOURNE                           |  |
|         |                                                                                                                                                                                                                                |                                  |                                |                                             |  |
|         |                                                                                                                                                                                                                                |                                  |                                |                                             |  |