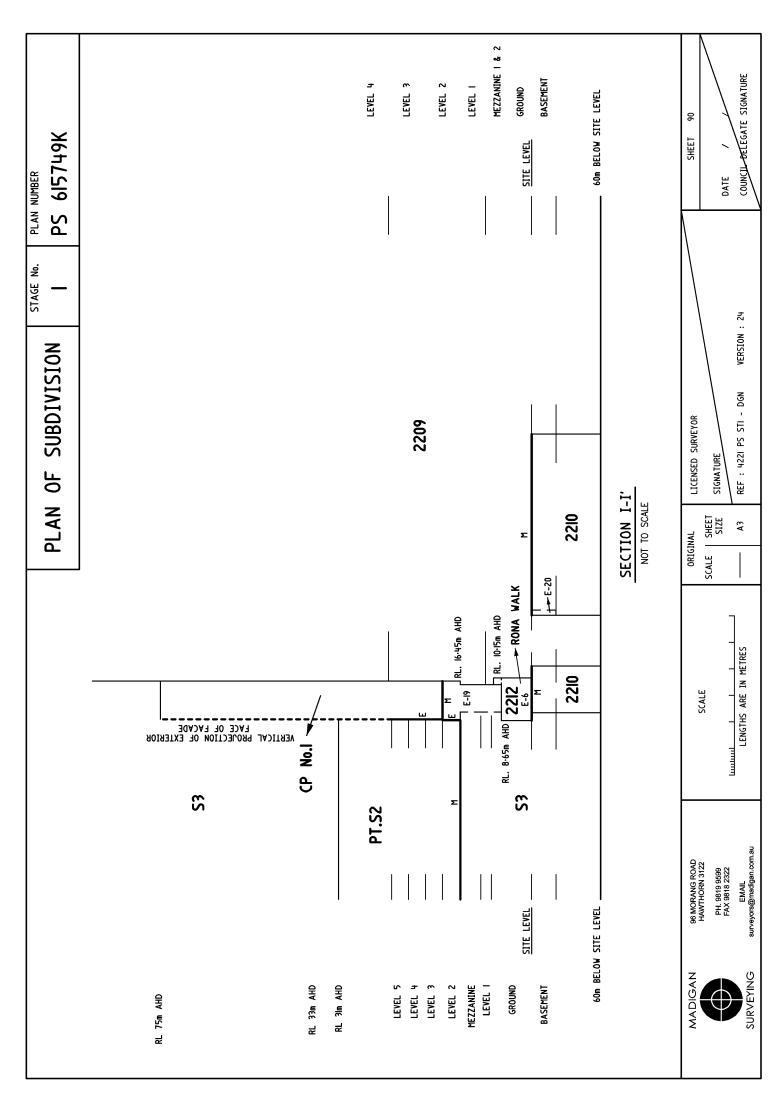

LOCATION OF BOUNDARIES DEFINED BY BUILDINGS:-

MEDIAN OF WALLS, FLOORS & CEILINGS: BOUNDARIES MARKED 'M'

EXTERIOR FACE OF WALL: BOUNDARIES MARKED 'E'

EASEMENTS E-9, E-10, E-11, E-12, E-13, E-14, E-19 & E-20 ARE LIMITED TO DEPTH AND HEIGHT WITH THE LOWER LIMIT BEING THE UPPER SURFACE OF THE FINISHED FLOOR LEVEL AND THE UPPER LIMIT BEING THE UNDERSIDE OF THE CEILING STRUCTURE FOR THE RELEVANT LEVEL UNLESS OTHERWISE SHOWN. SEE SECTIONS A-A', F-F', G-G', H-H', I-I', J-J', K-K', L-L', Q-Q', R-R', S-S', T-T', U-U', V-V', W-W', X-X'.

## PLAN OF SUBDIVISION

STAGE No.

PLAN NUMBER

PS 615749K

|         | LEGEND E-Encumbering Easement, Condition in Crown Gra                                                                                                                                                                          |                                  | e of an Easement or Other Encu | mbrance                                     |  |
|---------|--------------------------------------------------------------------------------------------------------------------------------------------------------------------------------------------------------------------------------|----------------------------------|--------------------------------|---------------------------------------------|--|
|         | A-Appurtenant Easement R SECTION 12(2) OF THE SUBDIVISION ACT                                                                                                                                                                  | -Encumbering Ea<br>T 1988 APPI 1 |                                | THIS PLAN                                   |  |
| Subject | Purpose                                                                                                                                                                                                                        | Width                            | Origin                         | Land Benefited/In Favour Of                 |  |
| Land    | i ui puse                                                                                                                                                                                                                      | (Metres)                         | Origin                         | Luid Bellefffed/III 1 44001 Of              |  |
| E-9     | RIGHT OF CARRIAGEWAY FOR THE PURPOSES OF LOADING AND UNLOADING PLANT AND STOCK ( LIMITED TO DEPTH & HEIGHT SEE SECTIONS F-F', K-K', U-U', W-W')                                                                                | SEE PLAN                         | THIS PLAN                      | LOTS S2, 1-38, C1-C27<br>& CP2 ON THIS PLAN |  |
| E-9     | RIGHTS OF ACCESS FOR PURPOSES OF INSPECTION, MAINTENANCE AND CLEANING OF BUILDINGS, STRUCTURES AND SERVICES.  ( LIMITED TO DEPTH & HEIGHT) SEE SECTIONS F-F', K-K', U-U', W-W')                                                | SEE PLAN                         | THIS PLAN                      | LOTS S2, 1-38, C1-C27<br>& CP2 ON THIS PLAN |  |
| E-I0    | CARRIAGEWAY  ( LIMITED TO DEPTH & HEIGHT SEE SECTIONS A-A', F-F', G-G', K-K', L-L', S-S', T-T', U-U', V-V', W-W', X-X' )                                                                                                       | SEE PLAN                         | THIS PLAN                      | LOTS S3, 1-38, C1-C27<br>& CP2 ON THIS PLAN |  |
| E-II    | FOOTWAY ( LIMITED TO DEPTH & HEIGHT SEE SECTIONS F-F', K-K', U-U', V-V', W-W', X-X' )                                                                                                                                          | SEE PLAN                         | THIS PLAN                      | LOT S2 ON THIS PLAN                         |  |
| E-I2    | RIGHTS OF ACCESS FOR PURPOSES OF INSPECTION, MAINTENANCE AND CLEANING OF BUILDINGS, STRUCTURES & SERVICES; AND FOR THE PURPOSES OF LOADING AND UNLOADING PLANT AND STOCK.  ( LIMITED TO DEPTH & HEIGHT SEE SECTIONS F-F' W-W') | SEE PLAN                         | THIS PLAN                      | LOTS S3, 1-38, C1-C27<br>& CP2 ON THIS PLAN |  |
| E-12    | FOOTWAY<br>( LIMITED TO DEPTH & HEIGHT<br>SEE SECTIONS F-F' W-W' )                                                                                                                                                             | SEE PLAN                         | THIS PLAN                      | LOTS S3, 1-38, C1-C27<br>& CP2 ON THIS PLAN |  |
| E-13    | FOOTWAY<br>( LIMITED TO DEPTH & HEIGHT<br>SEE SECTIONS F-F', G-G', U-U', V-V, W-W' )                                                                                                                                           | SEE PLAN                         | THIS PLAN                      | LOT S3 ON THIS PLAN                         |  |
| E-14    | FOOTWAY<br>( LIMITED TO DEPTH & HEIGHT<br>SEE SECTION X-X' )                                                                                                                                                                   | SEE PLAN                         | THIS PLAN                      | LOTS 1-38, C1-C27<br>& CP2 ON THIS PLAN     |  |
| E-15    | CARRIAGEWAY<br>( LIMITED TO DEPTH - SITE LEVEL<br>AND HEIGHT - RL 8.65m AHD )                                                                                                                                                  | SEE PLAN                         | THIS PLAN                      | LOTS ON THIS PLAN                           |  |
| E-16    | DRAINAGE                                                                                                                                                                                                                       | SEE PLAN                         | THIS PLAN                      | CITY OF MELBOURNE                           |  |
| 7 & EI8 | SEWERAGE                                                                                                                                                                                                                       | 3                                | THIS PLAN                      | SOUTH EAST WATER LIMITED                    |  |
| E-19    | LIGHT AND AIR<br>( LIMITED TO DEPTH & HEIGHT<br>SEE SECTIONS G-G', H-H', I-I', Q-Q', R-R', T-T' )                                                                                                                              | SEE PLAN                         | THIS PLAN                      | LOT 2209 ON THIS PLAN                       |  |
| E-20    | FOOTWAY<br>( LIMITED TO DEPTH & HEIGHT<br>SEE SECTIONS I-I', J-J' )                                                                                                                                                            | SEE PLAN                         | THIS PLAN                      | LOT 2209 ON THIS PLAN                       |  |
| E-2I    | DRAINAGE<br>( LIMITED TO DEPTH & HEIGHT<br>SEE SECTION C-C' )                                                                                                                                                                  | SEE PLAN                         | THIS PLAN                      | CITY OF MELBOURNE                           |  |
|         |                                                                                                                                                                                                                                |                                  |                                |                                             |  |
|         |                                                                                                                                                                                                                                |                                  |                                |                                             |  |