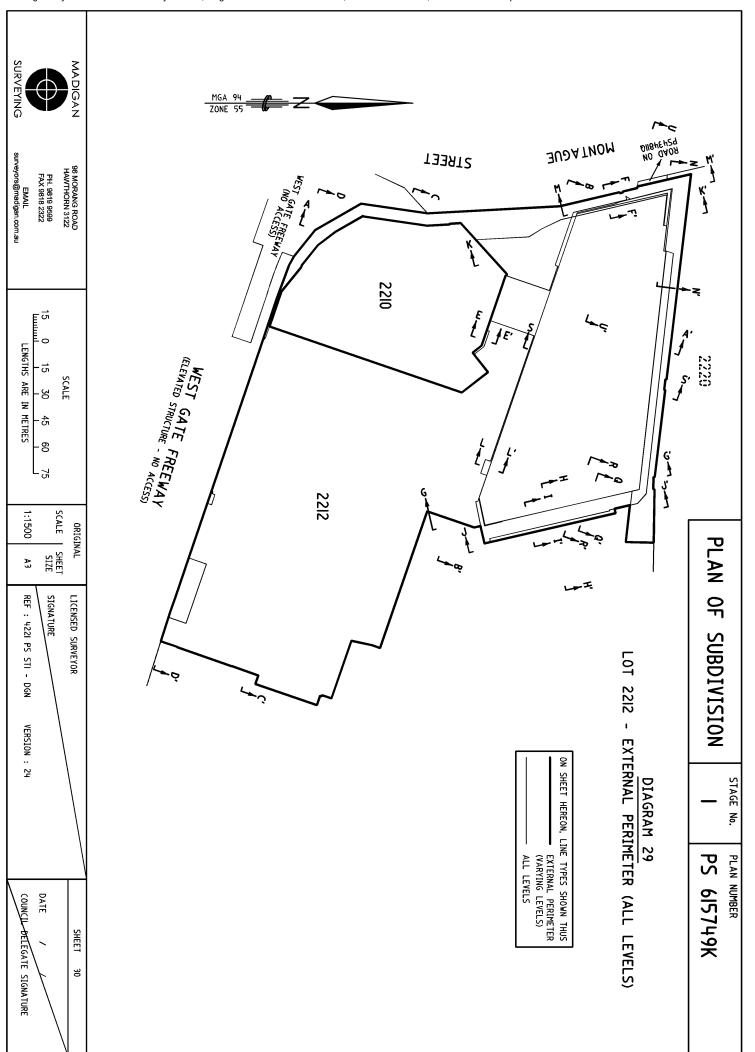

#### LOCATION OF LAND

PARISH:

MELBOURNE SOUTH

CITY:

SOUTH MELBOURNE

SECTION:

CROWN ALLOTMENT:

2209, 2210, 2211 AND 2212

CROWN PORTION:

LRS BASE RECORD:

VICMAP DIGITAL PROPERTY

TITLE REFERENCES:

VOL. III66 FOL. 647 VOL. 11166 VOL. 11166 FOL. 649 FOL. 650

VOL. III66 FOL. 651

LAST PLAN REFERENCE/S: TP914784C

POSTAL ADDRESS: (At time of subdivision) 20 CONVENTION CENTRE PLACE & 2 CLARENDON STREET SOUTH WHARF, 3006

MGA 94 CO-ORDINATES:

319770

**ZONE: 55** 

(of approx centre of land in plan)

N 5811590 GDA 94

| VESTING OF ROADS | AND/OR RESERVES     |
|------------------|---------------------|
| IDENTIFIER       | COUNCIL/BODY/PERSON |
| NIL              | NIL                 |

COMMON PROPERTY No. I IS ALL THE LAND IN THE PLAN EXCEPT FOR LOTS S2, S3, I TO 38 (BOTH INCLUSIVE), CI TO C27 (BOTH INCLUSIVE), 2209, 2210, 2212 AND COMMON PROPERTY No.2.

ALL INTERNAL COLUMNS, SERVICE DUCTS, PIPE SHAFTS & CABLE DUCTS CONTAINED WITHIN LOTS S2, S3, I TO 38 (BOTH INCLUSIVE), CI TO C27 (BOTH INCLUSIVE) ARE DEEMED TO BE PART OF COMMON PROPERTY No.I.