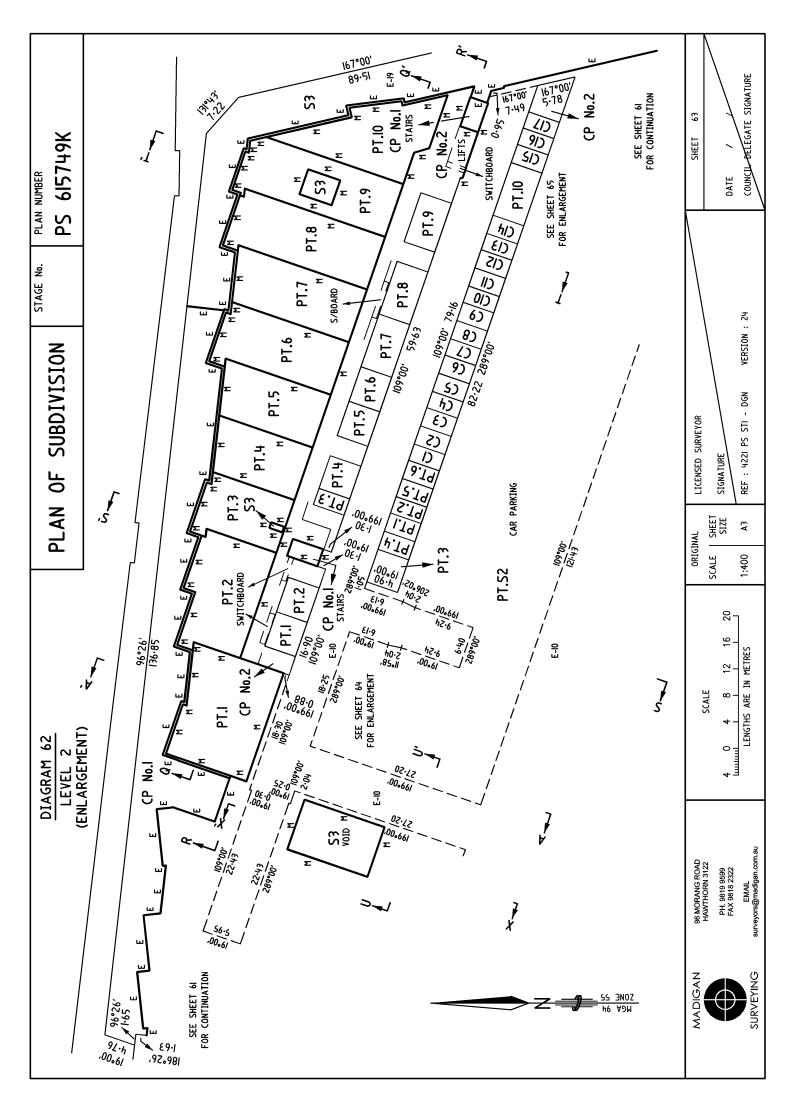

## PLAN OF SUBDIVISION

STAGE No.

LR use only

PLAN NUMBER

2 **EDITION** 

PS 615749K

REF:

This is/is not a staged subdivision. Planning permit No. TP-2009-1159

BOUNDARIES SHOWN BY THICK CONTINUOUS LINES ON SHEETS 52 TO 81 (BOTH INCLUSIVE) AND 84 TO 102 (BOTH INCLUSIVE) ARE DEFINED BY BUILDINGS.

LOCATION OF BOUNDARIES DEFINED BY BUILDINGS:-

MEDIAN OF WALLS, FLOORS & CEILINGS: BOUNDARIES MARKED 'M'

EXTERIOR FACE OF WALL: BOUNDARIES MARKED 'E'

EASEMENTS E-9, E-10, E-11, E-12, E-13, E-14, E-19 & E-20 ARE LIMITED TO DEPTH AND HEIGHT WITH THE LOWER LIMIT BEING THE UPPER SURFACE OF THE FINISHED FLOOR LEVEL AND THE UPPER LIMIT BEING THE UNDERSIDE OF THE CEILING STRUCTURE FOR THE RELEVANT LEVEL UNLESS OTHERWISE SHOWN. SEE SECTIONS A-A', F-F', G-G', H-H', I-I', J-J', K-K', L-L', Q-Q', R-R', S-S', T-T', U-U', V-V', W-W', X-X'.