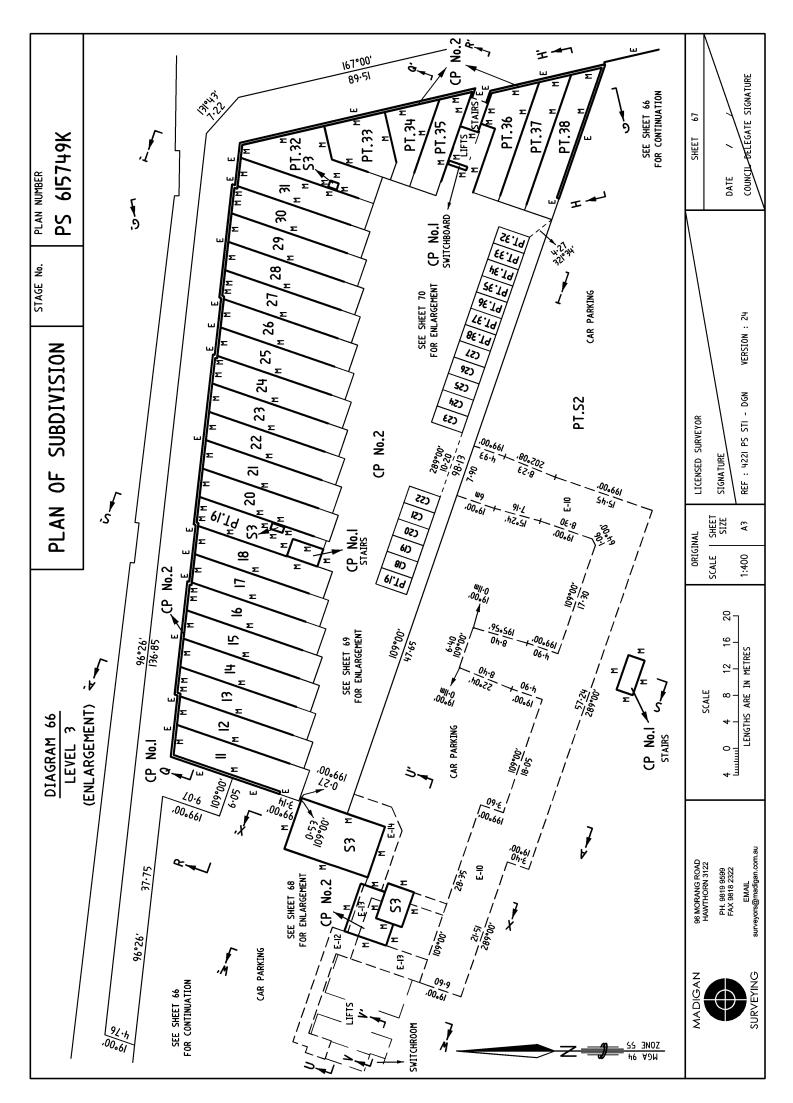

COMMON PROPERTY No. I IS ALL THE LAND IN THE PLAN EXCEPT FOR LOTS S2, S3, I TO 38 (BOTH INCLUSIVE), CI TO C27 (BOTH INCLUSIVE), 2209, 2210, 2212 AND COMMON PROPERTY No.2.

ALL INTERNAL COLUMNS, SERVICE DUCTS, PIPE SHAFTS & CABLE DUCTS CONTAINED WITHIN LOTS S2, S3, I TO 38 (BOTH INCLUSIVE), CI TO C27 (BOTH INCLUSIVE) ARE DEEMED TO BE PART OF COMMON PROPERTY No.I.

THE POSITION OF THESE COLUMNS, SERVICE DUCTS, PIPE SHAFTS & CABLE DUCTS MAY OR MAY NOT BE SHOWN ON THE DIAGRAMS HEREIN.

S/BOARD - SWITCHBOARD S/ROOM - SWITCHROOM

CP No. I - COMMON PROPERTY No.I CP No. 2 - COMMON PROPERTY No.2

## PLAN OF SUBDIVISION

STAGE No.

PLAN NUMBER

PS 615749K

|         | LEGEND E-Encumbering Easement, Condition in Crown Gra                                                                                                                                                                          |                                  | e of an Easement or Other Encu | mbrance                                     |  |
|---------|--------------------------------------------------------------------------------------------------------------------------------------------------------------------------------------------------------------------------------|----------------------------------|--------------------------------|---------------------------------------------|--|
|         | A-Appurtenant Easement R SECTION 12(2) OF THE SUBDIVISION ACT                                                                                                                                                                  | -Encumbering Ea<br>T 1988 APPI 1 |                                | THIS PLAN                                   |  |
| Subject | Purpose                                                                                                                                                                                                                        | Width                            | Origin                         | Land Benefited/In Favour Of                 |  |
| Land    | i ui puse                                                                                                                                                                                                                      | (Metres)                         | Origin                         | Luid Bellefffed/III 1 44001 Of              |  |
| E-9     | RIGHT OF CARRIAGEWAY FOR THE PURPOSES OF LOADING AND UNLOADING PLANT AND STOCK ( LIMITED TO DEPTH & HEIGHT SEE SECTIONS F-F', K-K', U-U', W-W')                                                                                | SEE PLAN                         | THIS PLAN                      | LOTS S2, 1-38, C1-C27<br>& CP2 ON THIS PLAN |  |
| E-9     | RIGHTS OF ACCESS FOR PURPOSES OF INSPECTION, MAINTENANCE AND CLEANING OF BUILDINGS, STRUCTURES AND SERVICES.  ( LIMITED TO DEPTH & HEIGHT) SEE SECTIONS F-F', K-K', U-U', W-W')                                                | SEE PLAN                         | THIS PLAN                      | LOTS S2, 1-38, C1-C27<br>& CP2 ON THIS PLAN |  |
| E-I0    | CARRIAGEWAY  ( LIMITED TO DEPTH & HEIGHT SEE SECTIONS A-A', F-F', G-G', K-K', L-L', S-S', T-T', U-U', V-V', W-W', X-X' )                                                                                                       | SEE PLAN                         | THIS PLAN                      | LOTS S3, 1-38, C1-C27<br>& CP2 ON THIS PLAN |  |
| E-II    | FOOTWAY ( LIMITED TO DEPTH & HEIGHT SEE SECTIONS F-F', K-K', U-U', V-V', W-W', X-X' )                                                                                                                                          | SEE PLAN                         | THIS PLAN                      | LOT S2 ON THIS PLAN                         |  |
| E-I2    | RIGHTS OF ACCESS FOR PURPOSES OF INSPECTION, MAINTENANCE AND CLEANING OF BUILDINGS, STRUCTURES & SERVICES; AND FOR THE PURPOSES OF LOADING AND UNLOADING PLANT AND STOCK.  ( LIMITED TO DEPTH & HEIGHT SEE SECTIONS F-F' W-W') | SEE PLAN                         | THIS PLAN                      | LOTS S3, 1-38, C1-C27<br>& CP2 ON THIS PLAN |  |
| E-12    | FOOTWAY<br>( LIMITED TO DEPTH & HEIGHT<br>SEE SECTIONS F-F' W-W' )                                                                                                                                                             | SEE PLAN                         | THIS PLAN                      | LOTS S3, 1-38, C1-C27<br>& CP2 ON THIS PLAN |  |
| E-13    | FOOTWAY<br>( LIMITED TO DEPTH & HEIGHT<br>SEE SECTIONS F-F', G-G', U-U', V-V, W-W' )                                                                                                                                           | SEE PLAN                         | THIS PLAN                      | LOT S3 ON THIS PLAN                         |  |
| E-14    | FOOTWAY<br>( LIMITED TO DEPTH & HEIGHT<br>SEE SECTION X-X' )                                                                                                                                                                   | SEE PLAN                         | THIS PLAN                      | LOTS 1-38, C1-C27<br>& CP2 ON THIS PLAN     |  |
| E-15    | CARRIAGEWAY<br>( LIMITED TO DEPTH - SITE LEVEL<br>AND HEIGHT - RL 8.65m AHD )                                                                                                                                                  | SEE PLAN                         | THIS PLAN                      | LOTS ON THIS PLAN                           |  |
| E-16    | DRAINAGE                                                                                                                                                                                                                       | SEE PLAN                         | THIS PLAN                      | CITY OF MELBOURNE                           |  |
| 7 & EI8 | SEWERAGE                                                                                                                                                                                                                       | 3                                | THIS PLAN                      | SOUTH EAST WATER LIMITED                    |  |
| E-19    | LIGHT AND AIR<br>( LIMITED TO DEPTH & HEIGHT<br>SEE SECTIONS G-G', H-H', I-I', Q-Q', R-R', T-T' )                                                                                                                              | SEE PLAN                         | THIS PLAN                      | LOT 2209 ON THIS PLAN                       |  |
| E-20    | FOOTWAY<br>( LIMITED TO DEPTH & HEIGHT<br>SEE SECTIONS I-I', J-J' )                                                                                                                                                            | SEE PLAN                         | THIS PLAN                      | LOT 2209 ON THIS PLAN                       |  |
| E-2I    | DRAINAGE<br>( LIMITED TO DEPTH & HEIGHT<br>SEE SECTION C-C' )                                                                                                                                                                  | SEE PLAN                         | THIS PLAN                      | CITY OF MELBOURNE                           |  |
|         |                                                                                                                                                                                                                                |                                  |                                |                                             |  |
|         |                                                                                                                                                                                                                                |                                  |                                |                                             |  |