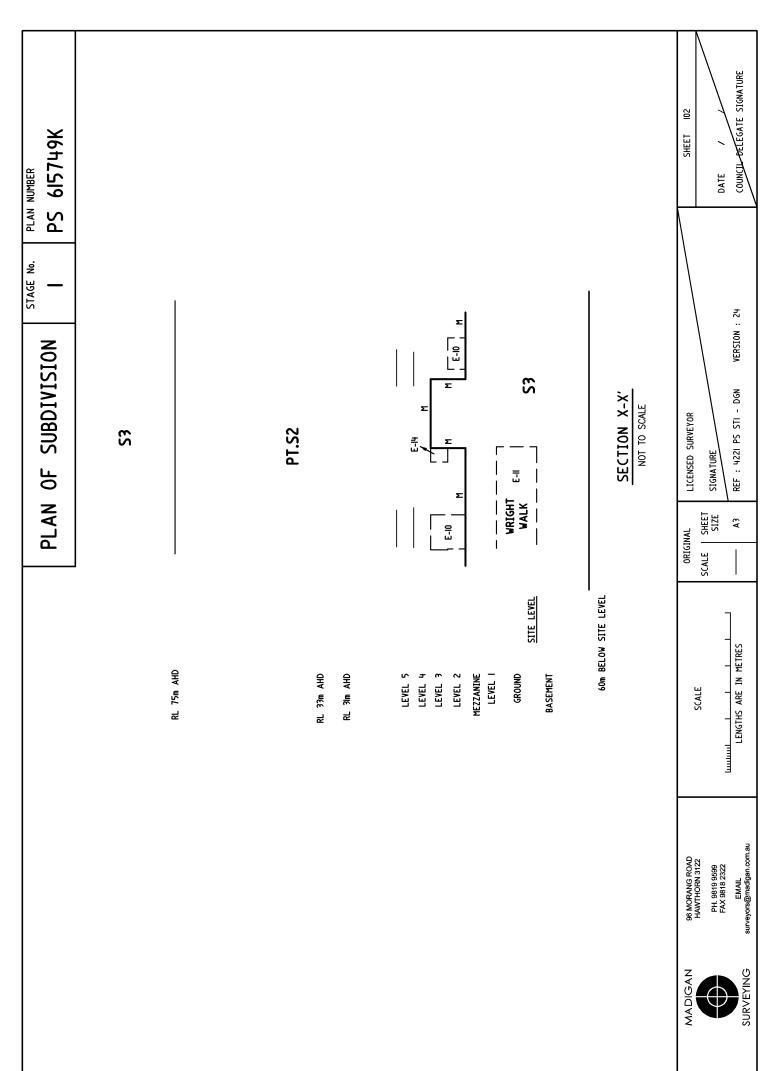

LEVEL DATUM

MELBOURNE NORTH PM3II RL. 3.60m AHD

DATED 19/11/2008

COUNCIL CERTIFICATION AND ENDORSEMENT

COUNCIL NAME: MELBOURNE CITY COUNCIL

NOTATIONS

DEPTH LIMITATION: 60m

STAGING

LOCATION OF BOUNDARIES DEFINED BY BUILDINGS:-

MEDIAN OF WALLS, FLOORS & CEILINGS: BOUNDARIES MARKED 'M'

EXTERIOR FACE OF WALL: BOUNDARIES MARKED 'E'

EASEMENTS E-9, E-10, E-11, E-12, E-13, E-14, E-19 & E-20 ARE LIMITED TO DEPTH AND HEIGHT WITH THE LOWER LIMIT BEING THE UPPER SURFACE OF THE FINISHED FLOOR LEVEL AND THE UPPER LIMIT BEING THE UNDERSIDE OF THE CEILING STRUCTURE FOR THE RELEVANT LEVEL UNLESS OTHERWISE SHOWN. SEE SECTIONS A-A', F-F', G-G', H-H', I-I', J-J', K-K', L-L', Q-Q', R-R', S-S', T-T', U-U', V-V', W-W', X-X'.

CARRIAGEWAY EASEMENT E-15 LIMITED TO DEPTH - SITE LEVEL; AND HEIGHT - RL 8.65m AHD. EASEMENT E-21 LIMITED TO DEPTH AND HEIGHT SEE SECTION C-C'.

LOTS IN THIS PLAN MAY BE AFFECTED BY ONE OR MORE

OWNERS CORPORATIONS
FOR DETAILS OF ANY OWNERS CORPORATIONS INCLUDING PURPOSE,
RESPONSIBILITY, ENTITLEMENT & LIABILITY SEE OWNERS CORPORATION
SEARCH REPORT, OWNERS CORPORATION ADDITIONAL INFORMATION
AND IF APPLICABLE, OWNERS CORPORATION RULES