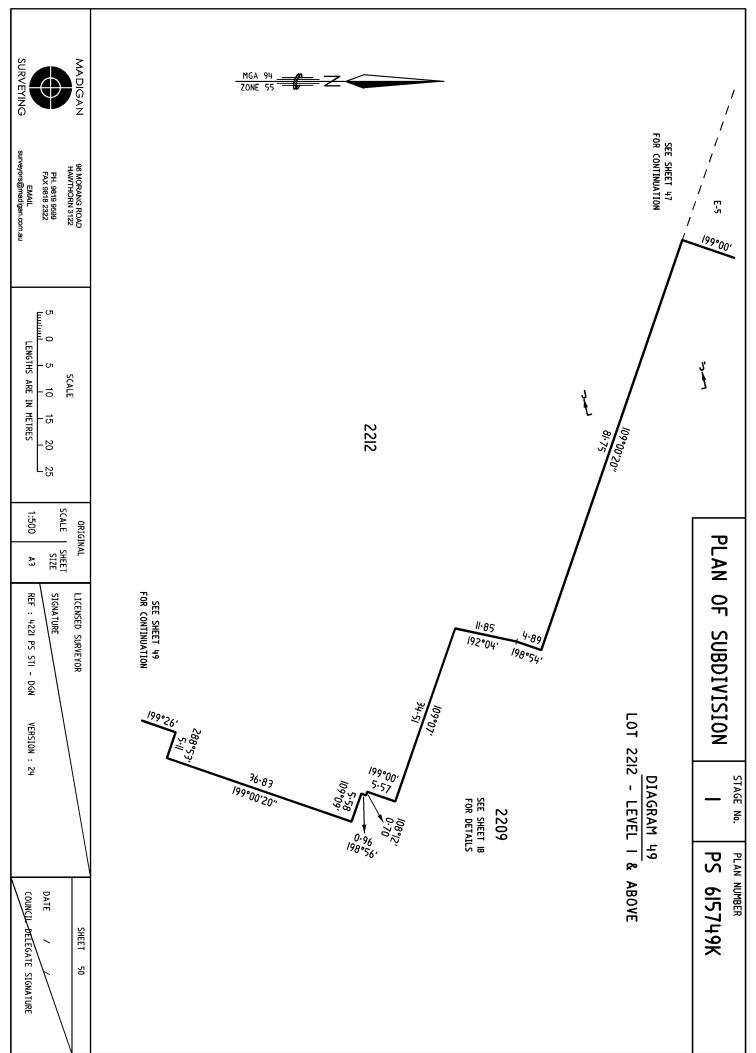

## PLAN OF SUBDIVISION

STAGE No.

LR use only

PLAN NUMBER

2 **EDITION** 

PS 615749K

REF:

#### LOCATION OF LAND

PARISH:

MELBOURNE SOUTH

CITY:

SOUTH MELBOURNE

SECTION:

CROWN ALLOTMENT:

2209, 2210, 2211 AND 2212

LEVEL DATUM

MELBOURNE NORTH PM3II RL. 3.60m AHD

DATED 19/11/2008

COUNCIL CERTIFICATION AND ENDORSEMENT

COUNCIL NAME: MELBOURNE CITY COUNCIL

NOTATIONS

DEPTH LIMITATION: 60m

STAGING

This is/is not a staged subdivision. Planning permit No. TP-2009-1159

BOUNDARIES SHOWN BY THICK CONTINUOUS LINES ON SHEETS 52 TO 81 (BOTH INCLUSIVE) AND 84 TO 102 (BOTH INCLUSIVE) ARE DEFINED BY BUILDINGS.