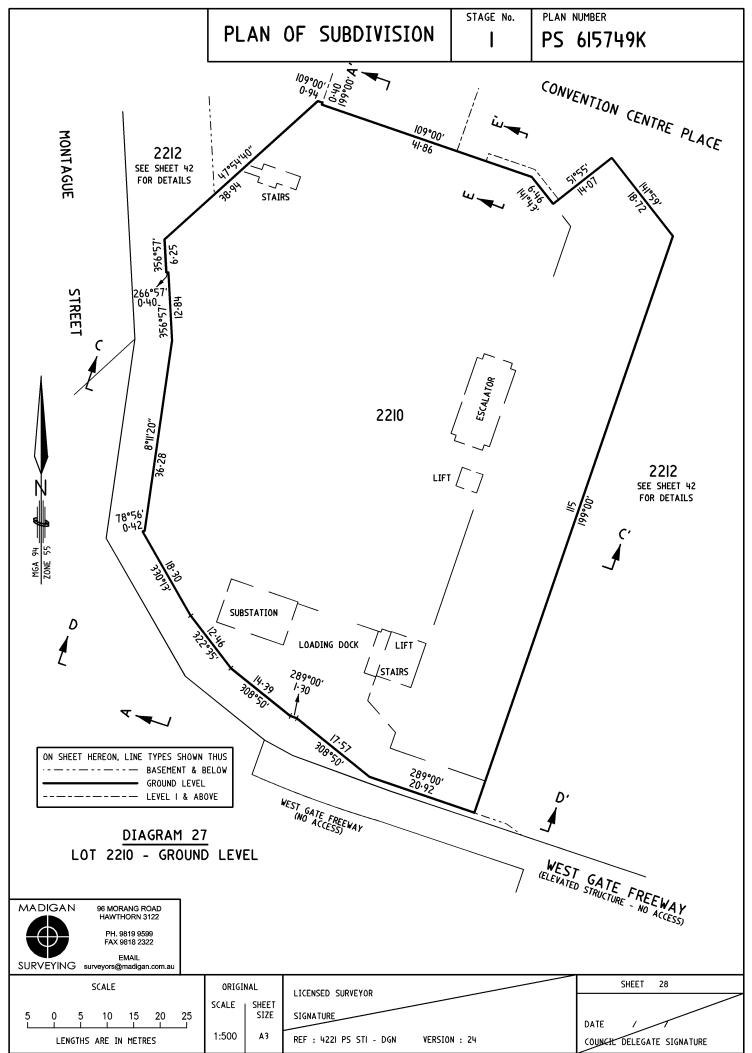

## PLAN OF SUBDIVISION

STAGE No.

LR use only

PLAN NUMBER

2 **EDITION** 

PS 615749K

REF:

#### LOCATION OF LAND

PARISH:

MELBOURNE SOUTH

CITY:

SOUTH MELBOURNE

SECTION:

CROWN ALLOTMENT:

2209, 2210, 2211 AND 2212