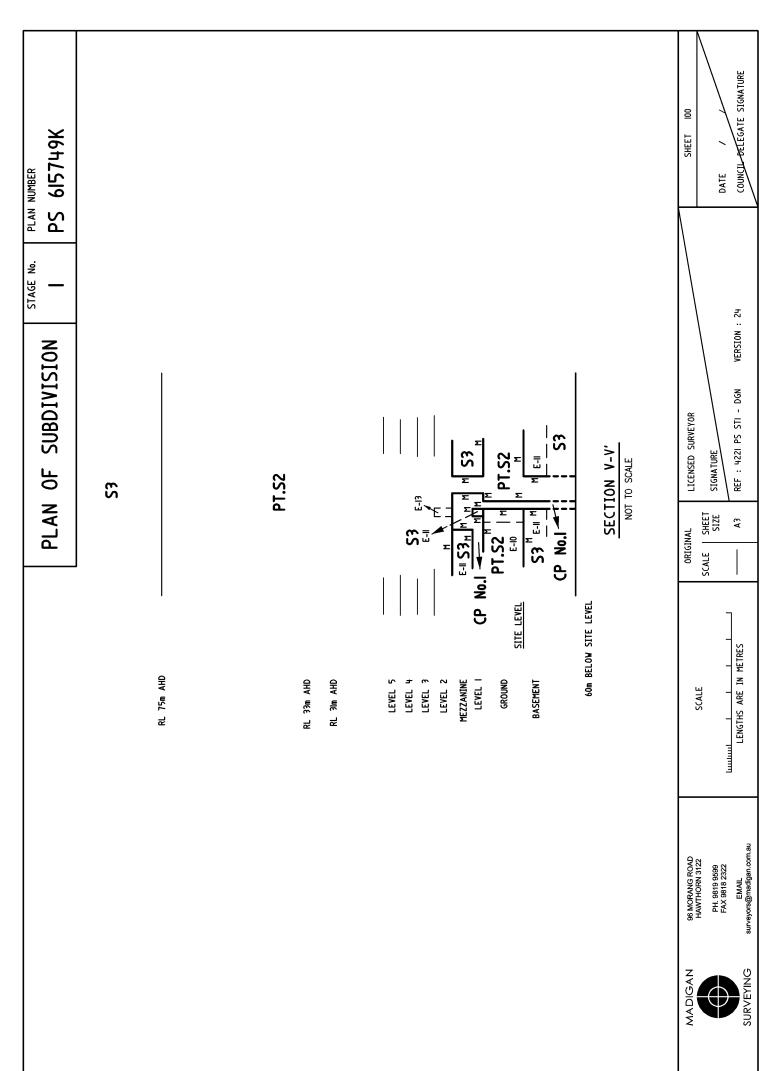

LOCATION OF BOUNDARIES DEFINED BY BUILDINGS:-

MEDIAN OF WALLS, FLOORS & CEILINGS: BOUNDARIES MARKED 'M'

EXTERIOR FACE OF WALL: BOUNDARIES MARKED 'E'

EASEMENTS E-9, E-10, E-11, E-12, E-13, E-14, E-19 & E-20 ARE LIMITED TO DEPTH AND HEIGHT WITH THE LOWER LIMIT BEING THE UPPER SURFACE OF THE FINISHED FLOOR LEVEL AND THE UPPER LIMIT BEING THE UNDERSIDE OF THE CEILING STRUCTURE FOR THE RELEVANT LEVEL UNLESS OTHERWISE SHOWN. SEE SECTIONS A-A', F-F', G-G', H-H', I-I', J-J', K-K', L-L', Q-Q', R-R', S-S', T-T', U-U', V-V', W-W', X-X'.

## PLAN OF SUBDIVISION

STAGE No.

PLAN NUMBER

PS 615749K

|         | LEGEND E-Encumbering Easement, Condition in Crown Gra                                                                                                                                                                          |                                  | e of an Easement or Other Encu | mbrance                                     |  |
|---------|--------------------------------------------------------------------------------------------------------------------------------------------------------------------------------------------------------------------------------|----------------------------------|--------------------------------|---------------------------------------------|--|
|         | A-Appurtenant Easement R SECTION 12(2) OF THE SUBDIVISION ACT                                                                                                                                                                  | -Encumbering Ea<br>T 1988 APPI 1 |                                | THIS PLAN                                   |  |
| Subject | Purpose                                                                                                                                                                                                                        | Width                            | Origin                         | Land Benefited/In Favour Of                 |  |
| Land    | i ui puse                                                                                                                                                                                                                      | (Metres)                         | Origin                         | Luid Bellefffed/III 1 44001 Of              |  |
| E-9     | RIGHT OF CARRIAGEWAY FOR THE PURPOSES OF LOADING AND UNLOADING PLANT AND STOCK ( LIMITED TO DEPTH & HEIGHT SEE SECTIONS F-F', K-K', U-U', W-W')                                                                                | SEE PLAN                         | THIS PLAN                      | LOTS S2, 1-38, C1-C27<br>& CP2 ON THIS PLAN |  |
| E-9     | RIGHTS OF ACCESS FOR PURPOSES OF INSPECTION, MAINTENANCE AND CLEANING OF BUILDINGS, STRUCTURES AND SERVICES.  ( LIMITED TO DEPTH & HEIGHT) SEE SECTIONS F-F', K-K', U-U', W-W')                                                | SEE PLAN                         | THIS PLAN                      | LOTS S2, 1-38, C1-C27<br>& CP2 ON THIS PLAN |  |
| E-I0    | CARRIAGEWAY  ( LIMITED TO DEPTH & HEIGHT SEE SECTIONS A-A', F-F', G-G', K-K', L-L', S-S', T-T', U-U', V-V', W-W', X-X' )                                                                                                       | SEE PLAN                         | THIS PLAN                      | LOTS S3, 1-38, C1-C27<br>& CP2 ON THIS PLAN |  |
| E-II    | FOOTWAY ( LIMITED TO DEPTH & HEIGHT SEE SECTIONS F-F', K-K', U-U', V-V', W-W', X-X' )                                                                                                                                          | SEE PLAN                         | THIS PLAN                      | LOT S2 ON THIS PLAN                         |  |
| E-I2    | RIGHTS OF ACCESS FOR PURPOSES OF INSPECTION, MAINTENANCE AND CLEANING OF BUILDINGS, STRUCTURES & SERVICES; AND FOR THE PURPOSES OF LOADING AND UNLOADING PLANT AND STOCK.  ( LIMITED TO DEPTH & HEIGHT SEE SECTIONS F-F' W-W') | SEE PLAN                         | THIS PLAN                      | LOTS S3, 1-38, C1-C27<br>& CP2 ON THIS PLAN |  |
| E-12    | FOOTWAY<br>( LIMITED TO DEPTH & HEIGHT<br>SEE SECTIONS F-F' W-W' )                                                                                                                                                             | SEE PLAN                         | THIS PLAN                      | LOTS S3, 1-38, C1-C27<br>& CP2 ON THIS PLAN |  |
| E-13    | FOOTWAY<br>( LIMITED TO DEPTH & HEIGHT<br>SEE SECTIONS F-F', G-G', U-U', V-V, W-W' )                                                                                                                                           | SEE PLAN                         | THIS PLAN                      | LOT S3 ON THIS PLAN                         |  |
| E-14    | FOOTWAY<br>( LIMITED TO DEPTH & HEIGHT<br>SEE SECTION X-X' )                                                                                                                                                                   | SEE PLAN                         | THIS PLAN                      | LOTS 1-38, C1-C27<br>& CP2 ON THIS PLAN     |  |
| E-15    | CARRIAGEWAY<br>( LIMITED TO DEPTH - SITE LEVEL<br>AND HEIGHT - RL 8.65m AHD )                                                                                                                                                  | SEE PLAN                         | THIS PLAN                      | LOTS ON THIS PLAN                           |  |
| E-16    | DRAINAGE                                                                                                                                                                                                                       | SEE PLAN                         | THIS PLAN                      | CITY OF MELBOURNE                           |  |
| 7 & EI8 | SEWERAGE                                                                                                                                                                                                                       | 3                                | THIS PLAN                      | SOUTH EAST WATER LIMITED                    |  |
| E-19    | LIGHT AND AIR<br>( LIMITED TO DEPTH & HEIGHT<br>SEE SECTIONS G-G', H-H', I-I', Q-Q', R-R', T-T' )                                                                                                                              | SEE PLAN                         | THIS PLAN                      | LOT 2209 ON THIS PLAN                       |  |
| E-20    | FOOTWAY<br>( LIMITED TO DEPTH & HEIGHT<br>SEE SECTIONS I-I', J-J' )                                                                                                                                                            | SEE PLAN                         | THIS PLAN                      | LOT 2209 ON THIS PLAN                       |  |
| E-2I    | DRAINAGE<br>( LIMITED TO DEPTH & HEIGHT<br>SEE SECTION C-C' )                                                                                                                                                                  | SEE PLAN                         | THIS PLAN                      | CITY OF MELBOURNE                           |  |
|         |                                                                                                                                                                                                                                |                                  |                                |                                             |  |
|         |                                                                                                                                                                                                                                |                                  |                                |                                             |  |