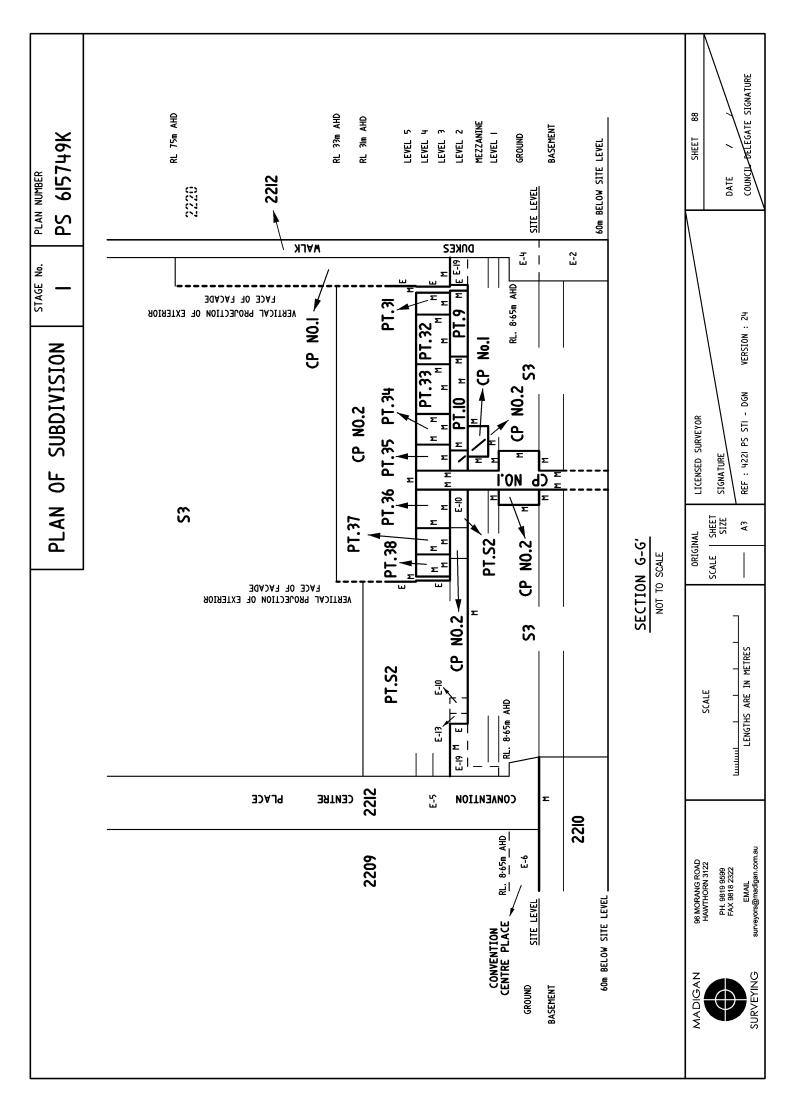

COMMON PROPERTY No. I IS ALL THE LAND IN THE PLAN EXCEPT FOR LOTS S2, S3, I TO 38 (BOTH INCLUSIVE), CI TO C27 (BOTH INCLUSIVE), 2209, 2210, 2212 AND COMMON PROPERTY No.2.

ALL INTERNAL COLUMNS, SERVICE DUCTS, PIPE SHAFTS & CABLE DUCTS CONTAINED WITHIN LOTS S2, S3, I TO 38 (BOTH INCLUSIVE), CI TO C27 (BOTH INCLUSIVE) ARE DEEMED TO BE PART OF COMMON PROPERTY No.I.

THE POSITION OF THESE COLUMNS, SERVICE DUCTS, PIPE SHAFTS & CABLE DUCTS MAY OR MAY NOT BE SHOWN ON THE DIAGRAMS HEREIN.

S/BOARD - SWITCHBOARD S/ROOM - SWITCHROOM

CP No. I - COMMON PROPERTY No.I CP No. 2 - COMMON PROPERTY No.2

LOCATION OF BOUNDARIES DEFINED BY BUILDINGS:-

MEDIAN OF WALLS, FLOORS & CEILINGS: BOUNDARIES MARKED 'M'

EXTERIOR FACE OF WALL: BOUNDARIES MARKED 'E'

EASEMENTS E-9, E-10, E-11, E-12, E-13, E-14, E-19 & E-20 ARE LIMITED TO DEPTH AND HEIGHT WITH THE LOWER LIMIT BEING THE UPPER SURFACE OF THE FINISHED FLOOR LEVEL AND THE UPPER LIMIT BEING THE UNDERSIDE OF THE CEILING STRUCTURE FOR THE RELEVANT LEVEL UNLESS OTHERWISE SHOWN. SEE SECTIONS A-A', F-F', G-G', H-H', I-I', J-J', K-K', L-L', Q-Q', R-R', S-S', T-T', U-U', V-V', W-W', X-X'.