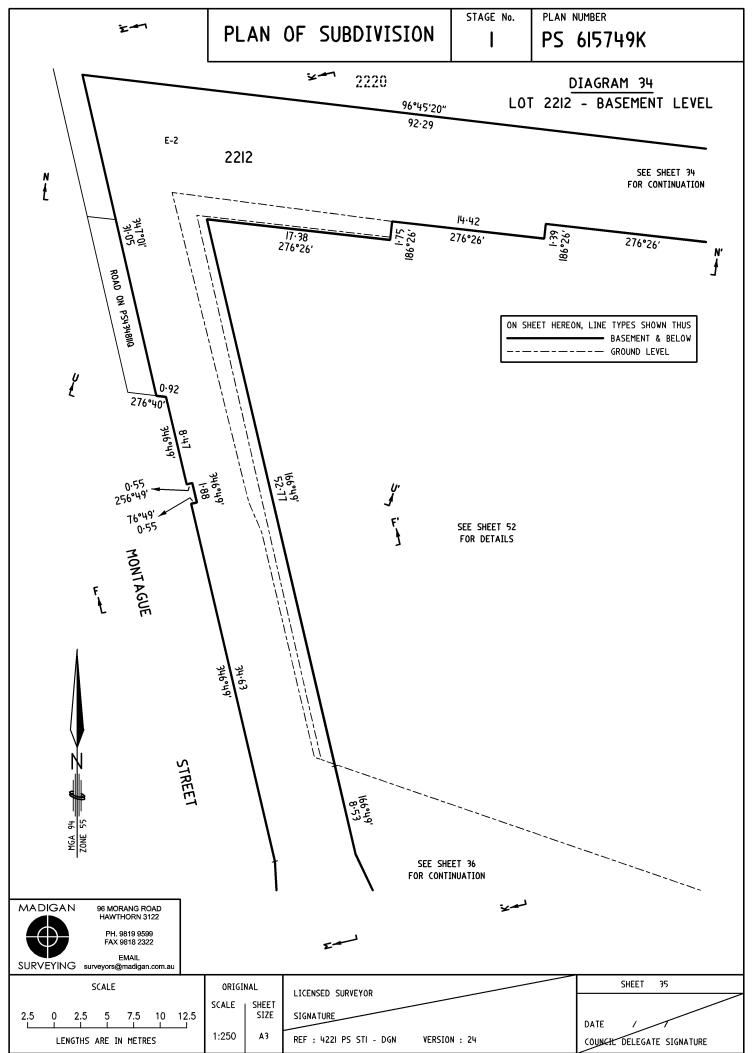

#### LOCATION OF LAND

PARISH:

MELBOURNE SOUTH

CITY:

SOUTH MELBOURNE

SECTION:

CROWN ALLOTMENT:

2209, 2210, 2211 AND 2212

This is/is not a staged subdivision. Planning permit No. TP-2009-1159

BOUNDARIES SHOWN BY THICK CONTINUOUS LINES ON SHEETS 52 TO 81 (BOTH INCLUSIVE) AND 84 TO 102 (BOTH INCLUSIVE) ARE DEFINED BY BUILDINGS.

LOCATION OF BOUNDARIES DEFINED BY BUILDINGS:-

MEDIAN OF WALLS, FLOORS & CEILINGS: BOUNDARIES MARKED 'M'

EXTERIOR FACE OF WALL: BOUNDARIES MARKED 'E'

EASEMENTS E-9, E-10, E-11, E-12, E-13, E-14, E-19 & E-20 ARE LIMITED TO DEPTH AND HEIGHT WITH THE LOWER LIMIT BEING THE UPPER SURFACE OF THE FINISHED FLOOR LEVEL AND THE UPPER LIMIT BEING THE UNDERSIDE OF THE CEILING STRUCTURE FOR THE RELEVANT LEVEL UNLESS OTHERWISE SHOWN. SEE SECTIONS A-A', F-F', G-G', H-H', I-I', J-J', K-K', L-L', Q-Q', R-R', S-S', T-T', U-U', V-V', W-W', X-X'.