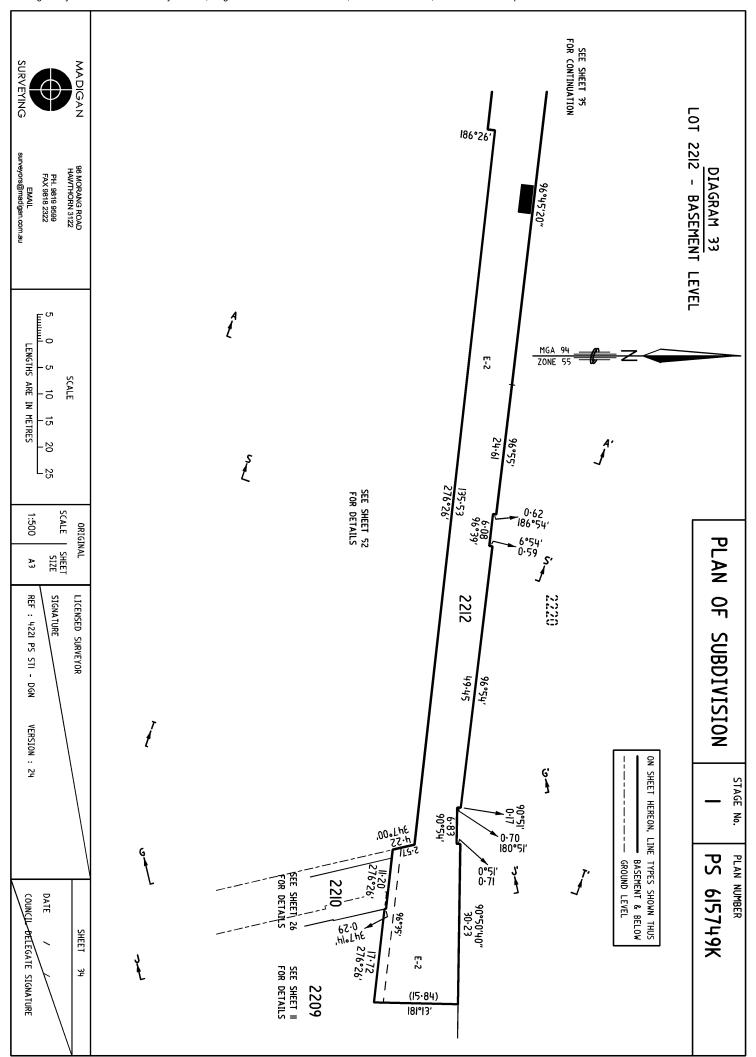

#### LOCATION OF LAND

PARISH:

MELBOURNE SOUTH

CITY:

SOUTH MELBOURNE

SECTION:

CROWN ALLOTMENT:

2209, 2210, 2211 AND 2212

COMMON PROPERTY No. I IS ALL THE LAND IN THE PLAN EXCEPT FOR LOTS S2, S3, I TO 38 (BOTH INCLUSIVE), CI TO C27 (BOTH INCLUSIVE), 2209, 2210, 2212 AND COMMON PROPERTY No.2.

ALL INTERNAL COLUMNS, SERVICE DUCTS, PIPE SHAFTS & CABLE DUCTS CONTAINED WITHIN LOTS S2, S3, I TO 38 (BOTH INCLUSIVE), CI TO C27 (BOTH INCLUSIVE) ARE DEEMED TO BE PART OF COMMON PROPERTY No.I.

LEVEL DATUM

MELBOURNE NORTH PM3II RL. 3.60m AHD

DATED 19/11/2008

COUNCIL CERTIFICATION AND ENDORSEMENT

COUNCIL NAME: MELBOURNE CITY COUNCIL

NOTATIONS

DEPTH LIMITATION: 60m

STAGING

This is/is not a staged subdivision. Planning permit No. TP-2009-1159

BOUNDARIES SHOWN BY THICK CONTINUOUS LINES ON SHEETS 52 TO 81 (BOTH INCLUSIVE) AND 84 TO 102 (BOTH INCLUSIVE) ARE DEFINED BY BUILDINGS.

LOCATION OF BOUNDARIES DEFINED BY BUILDINGS:-

MEDIAN OF WALLS, FLOORS & CEILINGS: BOUNDARIES MARKED 'M'

EXTERIOR FACE OF WALL: BOUNDARIES MARKED 'E'

EASEMENTS E-9, E-10, E-11, E-12, E-13, E-14, E-19 & E-20 ARE LIMITED TO DEPTH AND HEIGHT WITH THE LOWER LIMIT BEING THE UPPER SURFACE OF THE FINISHED FLOOR LEVEL AND THE UPPER LIMIT BEING THE UNDERSIDE OF THE CEILING STRUCTURE FOR THE RELEVANT LEVEL UNLESS OTHERWISE SHOWN. SEE SECTIONS A-A', F-F', G-G', H-H', I-I', J-J', K-K', L-L', Q-Q', R-R', S-S', T-T', U-U', V-V', W-W', X-X'.