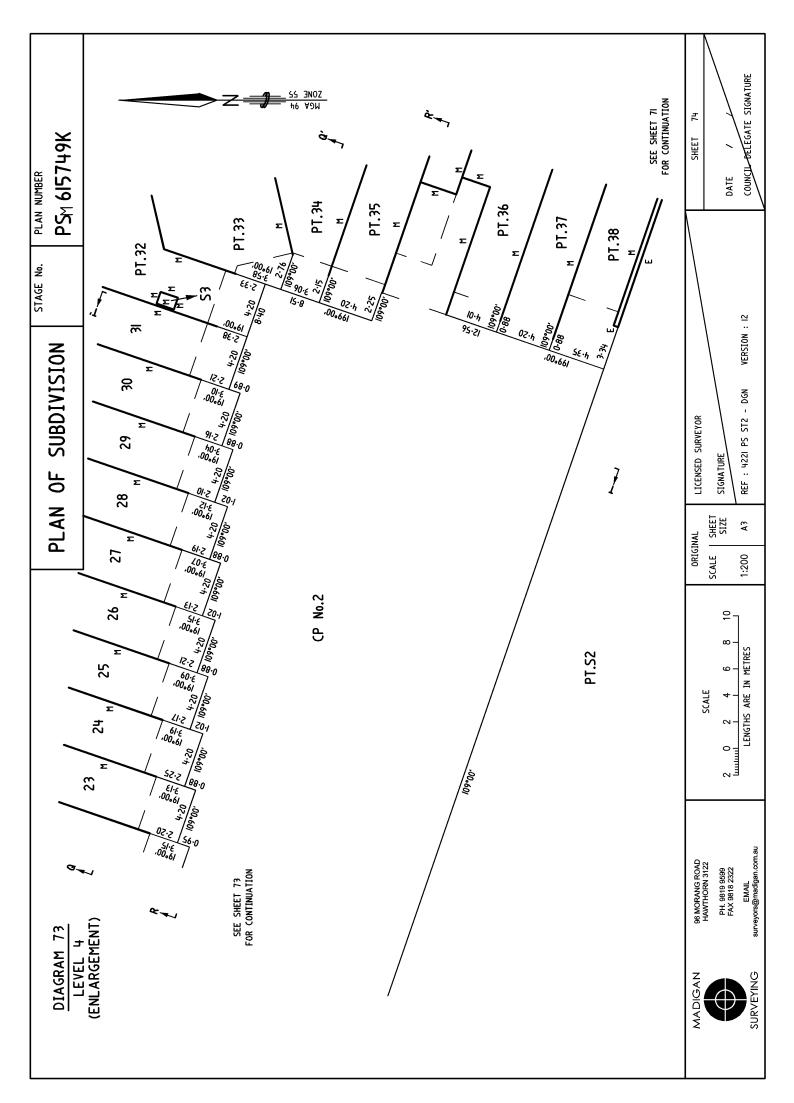

## PLAN OF SUBDIVISION

STAGE No.

LR use only

PLAN NUMBER

2 **EDITION** 

PS 615749K

REF:

COMMON PROPERTY No. I IS ALL THE LAND IN THE PLAN EXCEPT FOR LOTS S2, S3, I TO 38 (BOTH INCLUSIVE), CI TO C27 (BOTH INCLUSIVE), 2209, 2210, 2212 AND COMMON PROPERTY No.2.

ALL INTERNAL COLUMNS, SERVICE DUCTS, PIPE SHAFTS & CABLE DUCTS CONTAINED WITHIN LOTS S2, S3, I TO 38 (BOTH INCLUSIVE), CI TO C27 (BOTH INCLUSIVE) ARE DEEMED TO BE PART OF COMMON PROPERTY No.I.

THE POSITION OF THESE COLUMNS, SERVICE DUCTS, PIPE SHAFTS & CABLE DUCTS MAY OR MAY NOT BE SHOWN ON THE DIAGRAMS HEREIN.

S/BOARD - SWITCHBOARD S/ROOM - SWITCHROOM

CP No. I - COMMON PROPERTY No.I CP No. 2 - COMMON PROPERTY No.2