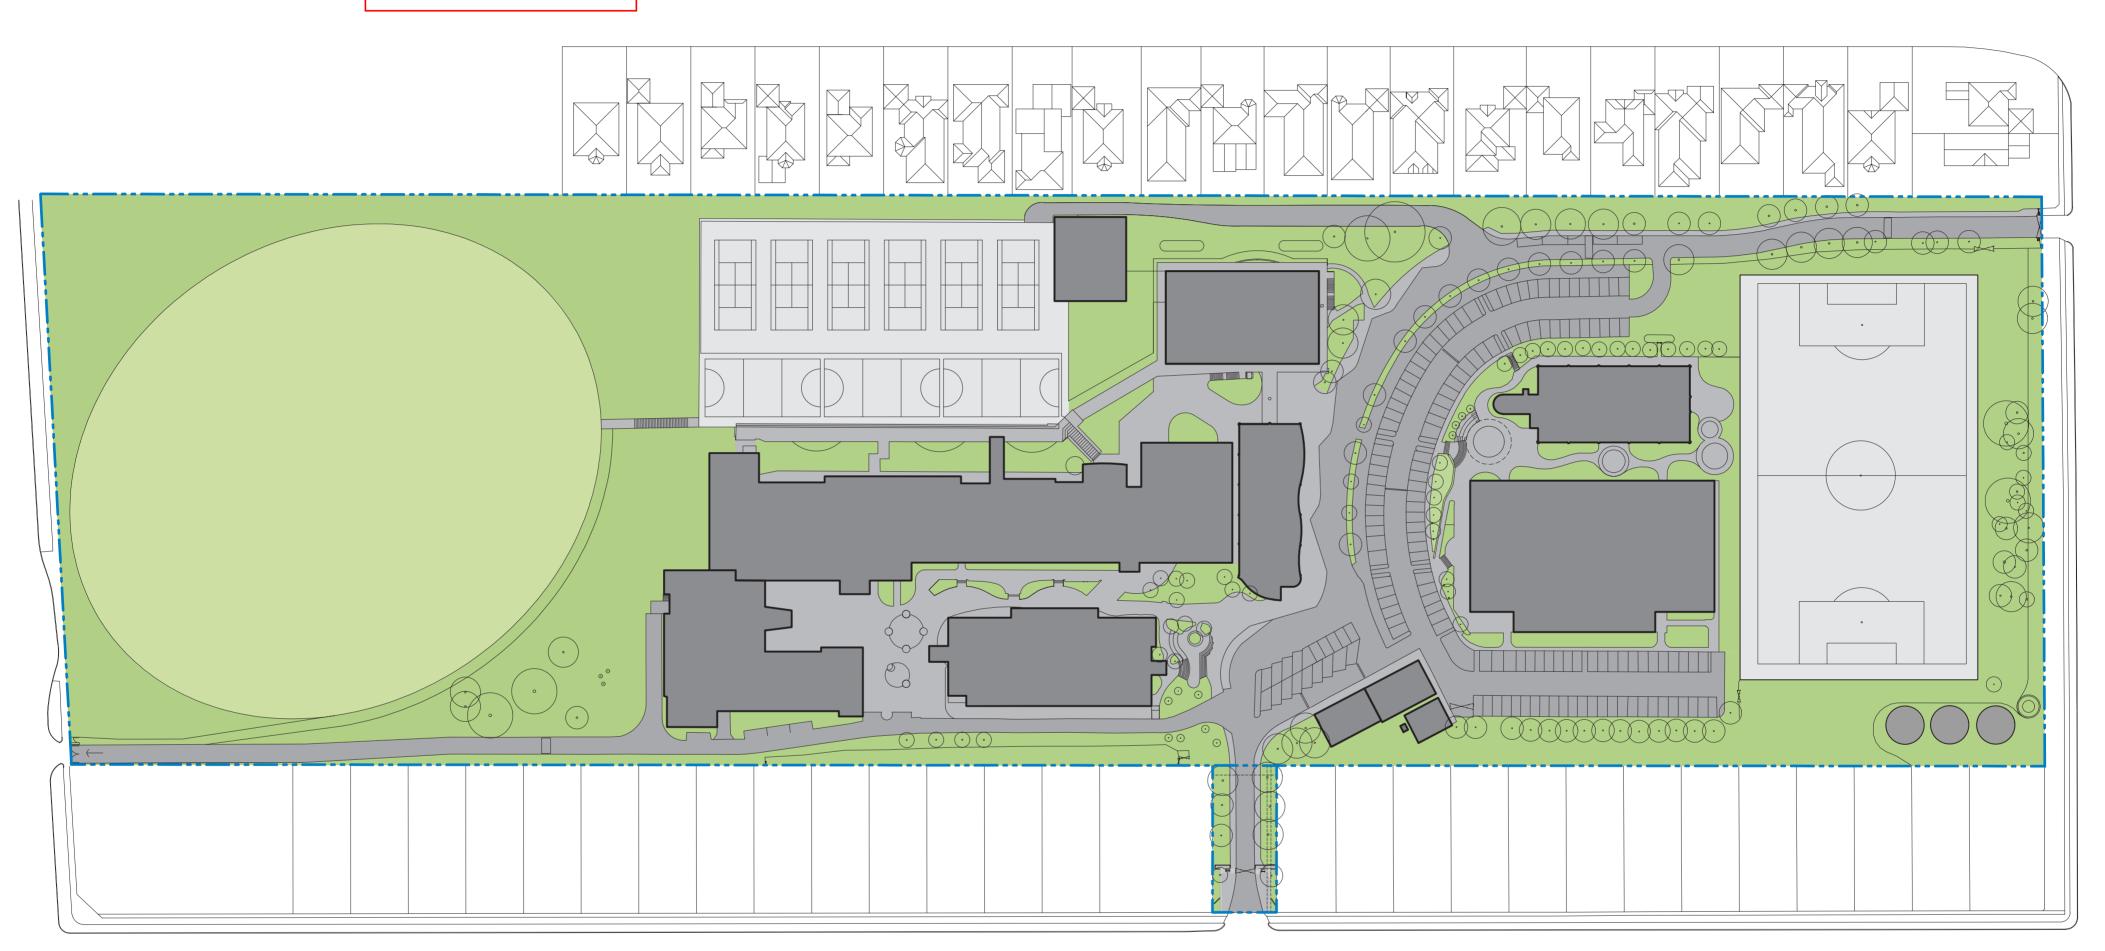

| IMPERMEABLE AREAS       | % OF SITE AREA |
|-------------------------|----------------|
| EXISTING BUILDINGS      | 16%            |
| ROADS                   | 11%            |
| PAVING, FOOTPATHS       | 10%            |
| SPORTS COURTS           | 15%            |
| TOTAL IMPERMEABLE AREA: | 52%            |

| IMPERMEABLE AREAS       | % OF SITE AREA |
|-------------------------|----------------|
| PROPOSED NEW BUILDINGS  | 2%             |
| EXISTING BUILDINGS      | 15%            |
| ROADS                   | 12%            |
| PAVING, FOOTPATHS       | 12%            |
| SPORTS COURTS           | 15%            |
| TOTAL IMPERMEABLE AREA: | 56%            |