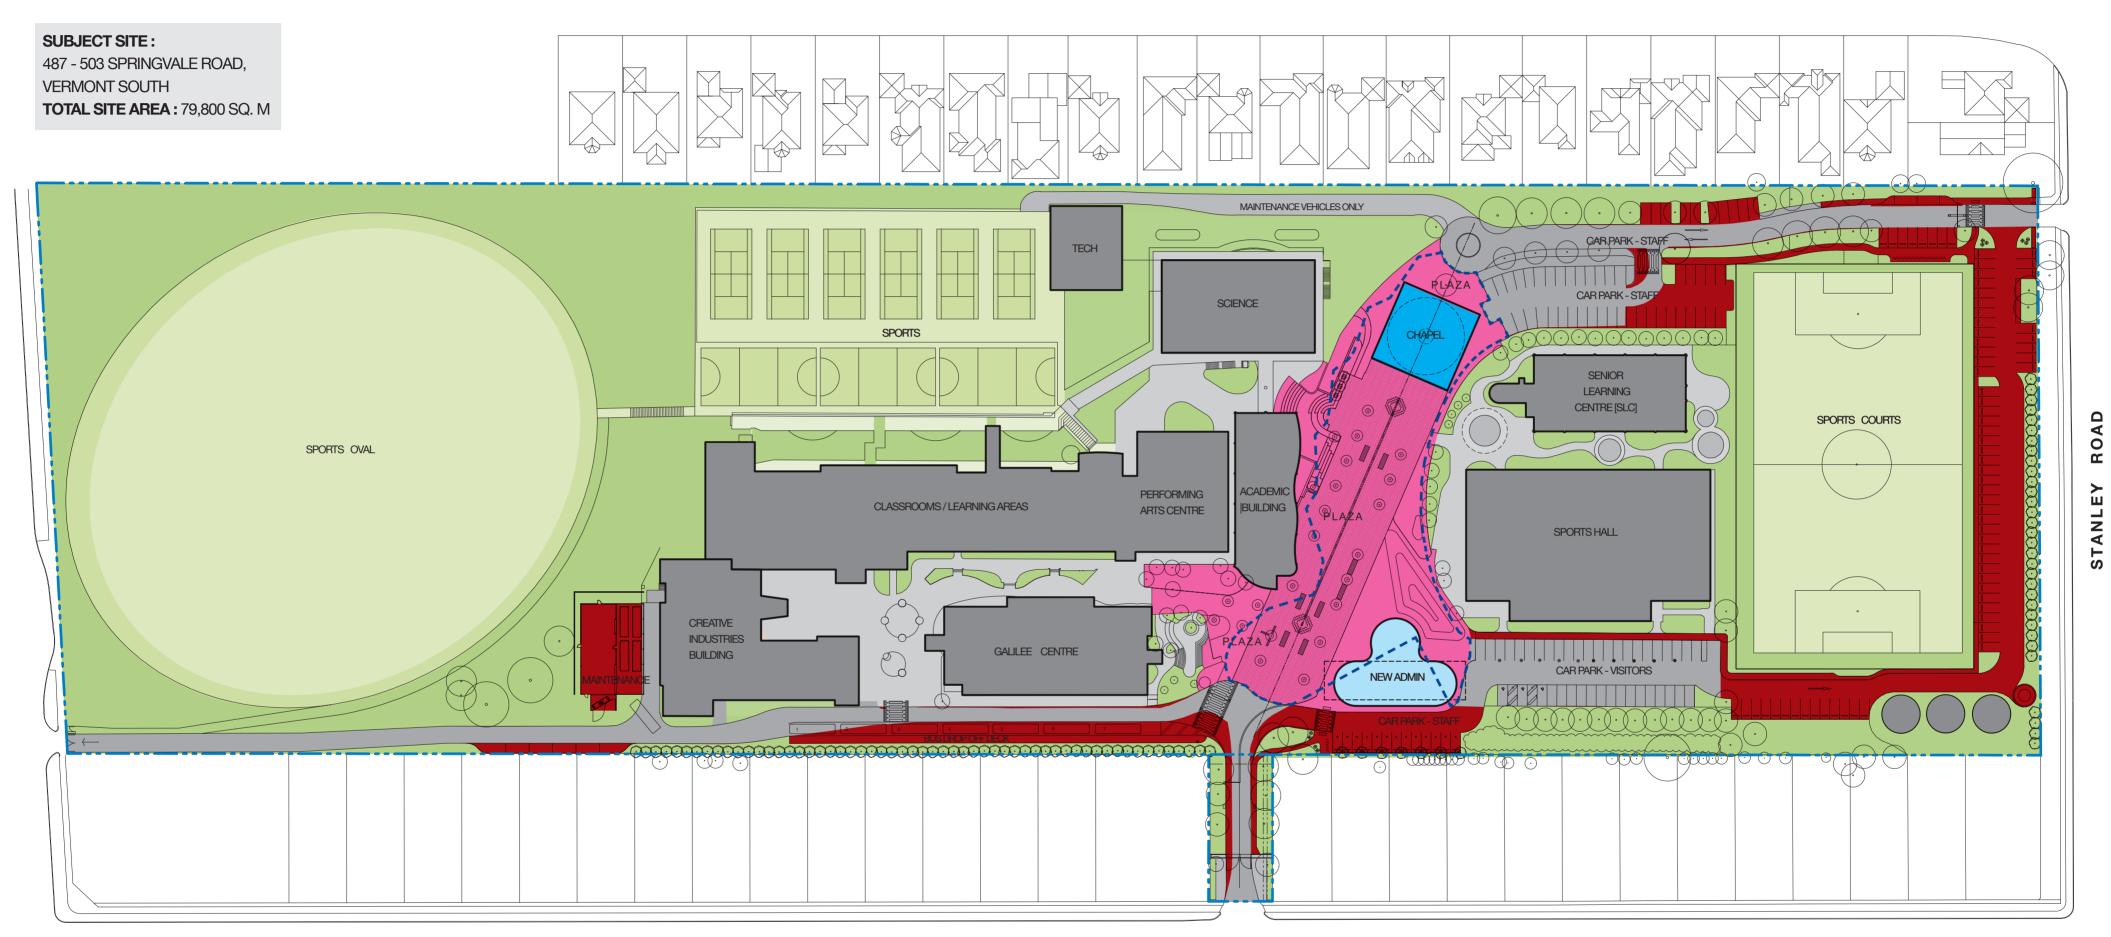

EMMAUS COLLEGE, VERMONT CAMPUS - MASTERPLANNING - PROPOSED MASTERPLAN - STAGING PLAN

HAWTHORN ROAD

EXISTING CAR PARK TO BE DEMOLISHED AS PART OF STAGE 1C LANDSCAPE & CIVIL WORKS. LOOSE GRAVEL / CRUSHED ROCK TO BE PROVIDED OVER SITE DURING STAGE 1 WORKS AND PRIOR TO STAGE 2 PLAZA WORKS.