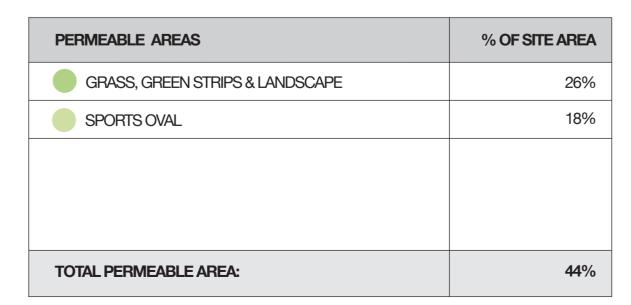

| % OF SITE AREA |  |
|----------------|--|
| 30%            |  |
| 18%            |  |
|                |  |
|                |  |
| 48%            |  |

1:1000 @ A2 REV [10] 10.07.2024