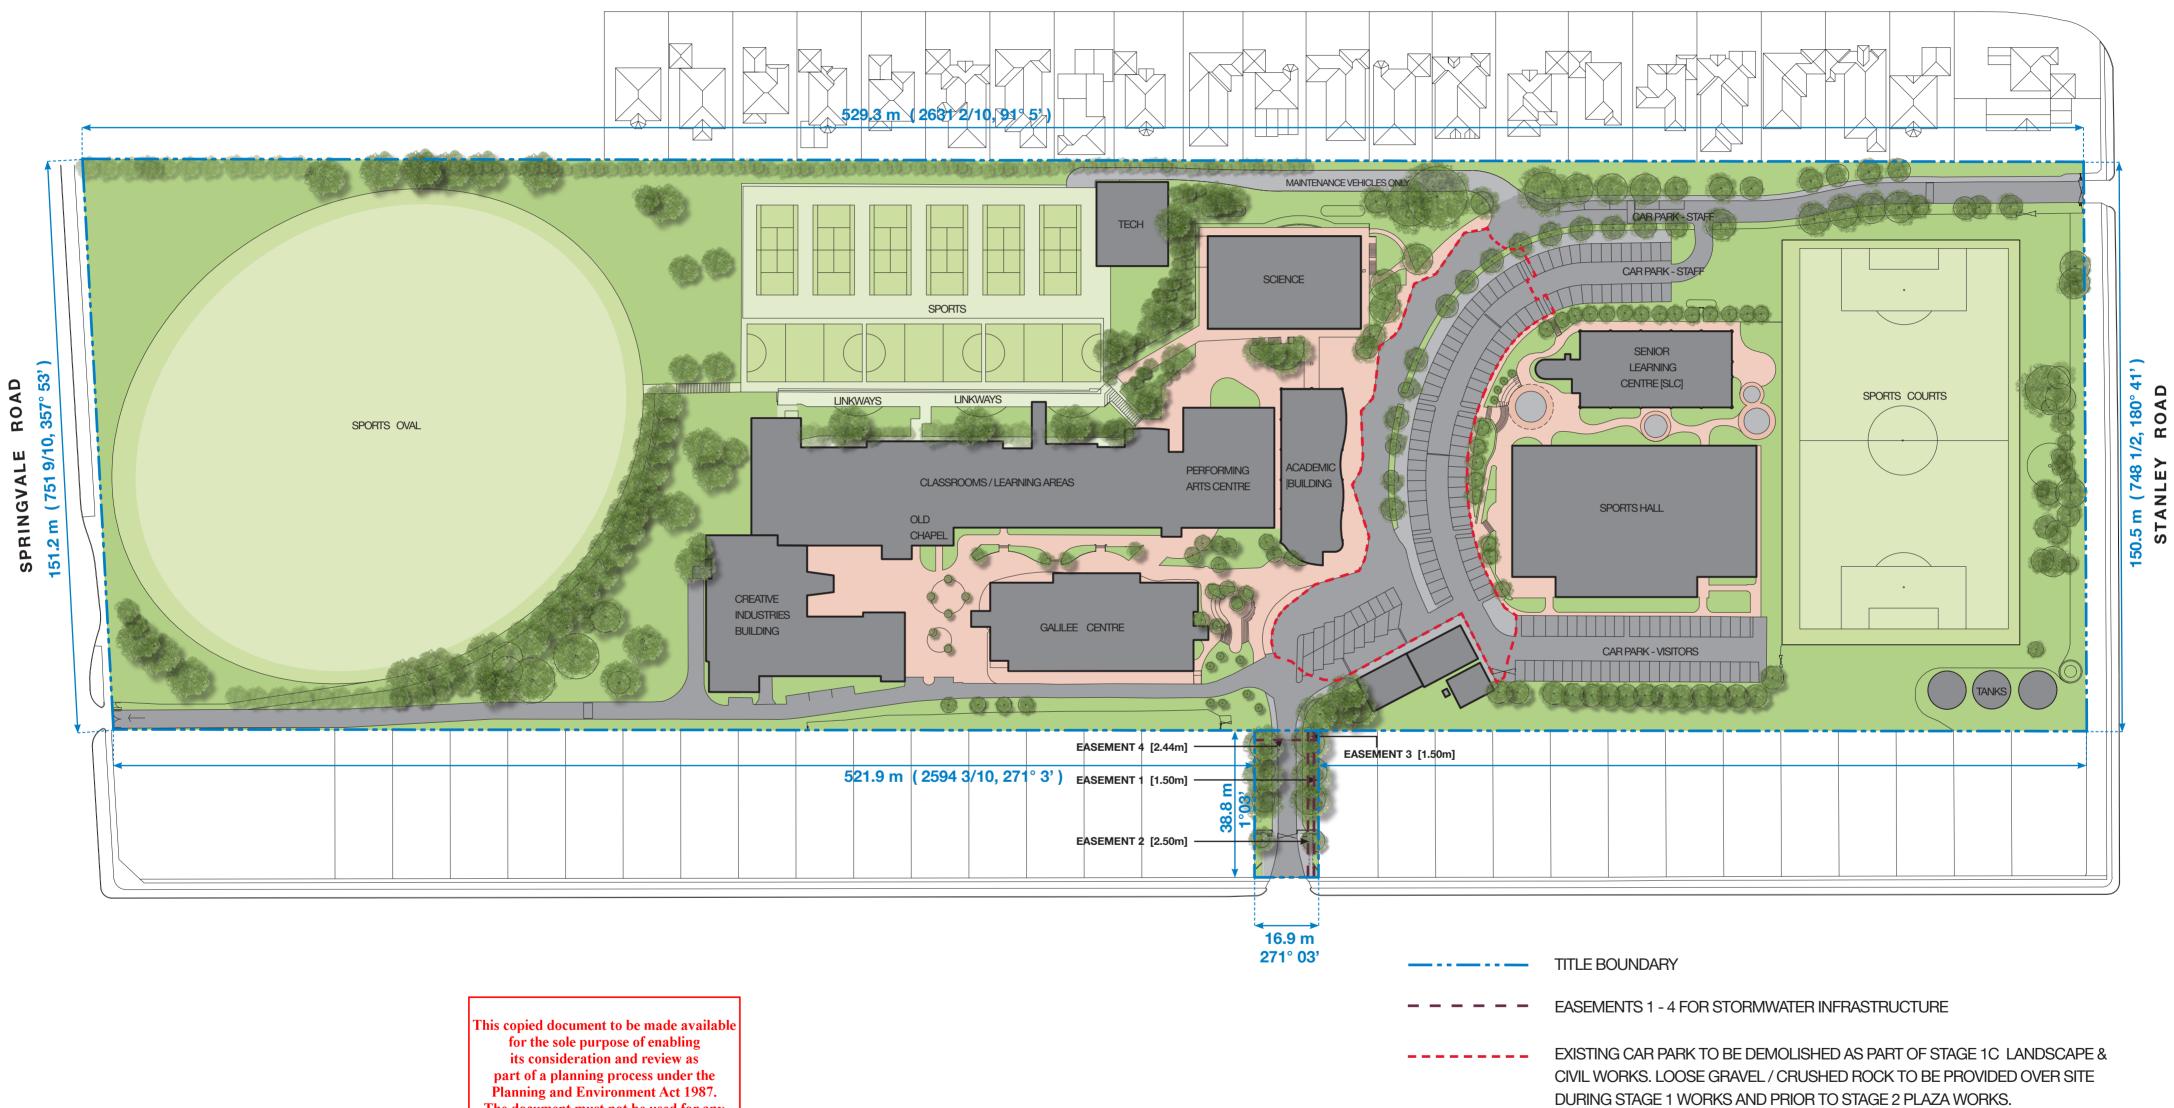

EMMAUS COLLEGE, VERMONT CAMPUS - MASTERPLANNING - PROPOSED MASTERPLAN - SITE PLAN

ROAD

ш

SPRINGVAL

This copied document to be made available for the sole purpose of enabling its consideration and review as part of a planning process under the Planning and Environment Act 1987. The document must not be used for any purpose which may breach any copyright