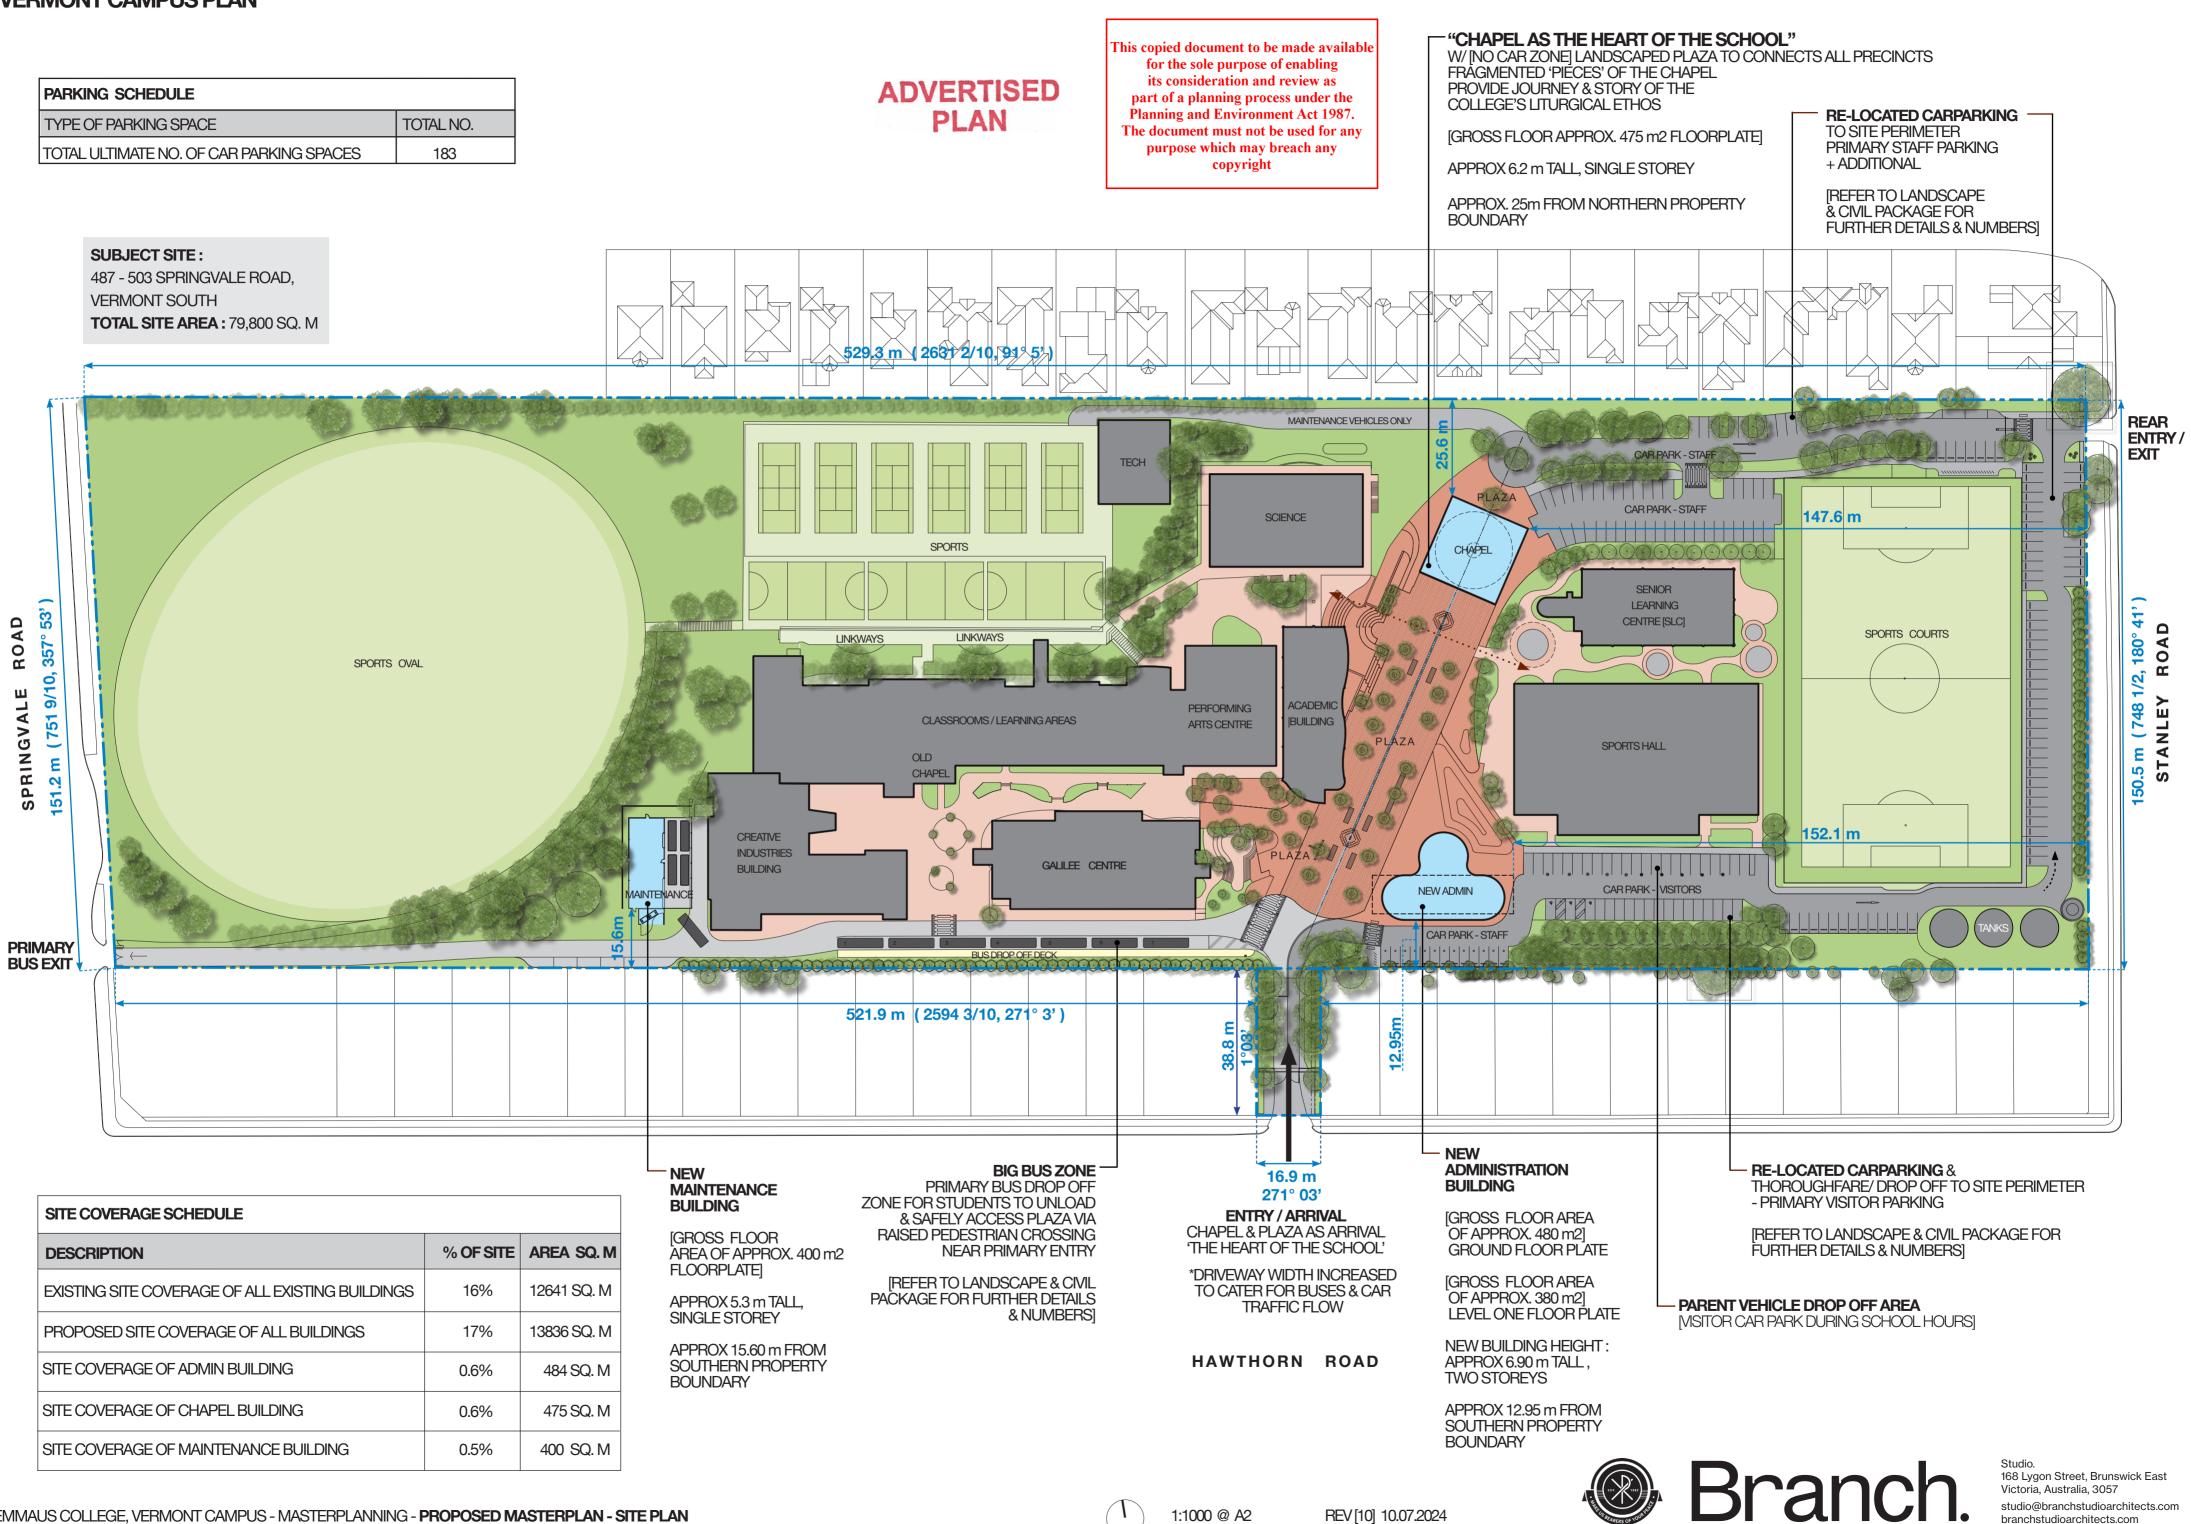

## **VERMONT CAMPUS PLAN**

| PARKING SCHEDULE                         |           |
|------------------------------------------|-----------|
| TYPE OF PARKING SPACE                    | TOTAL NO. |
| TOTAL ULTIMATE NO. OF CAR PARKING SPACES | 183       |

TOTAL SITE AREA: 79,800 SQ. M

| PROPOSED STAGES                       | PROPOSED GROSS<br>FLOOR AREA OF<br>BUILDING | PROPOSED SITE<br>COVERAGE AREA<br>OF BUILDING | PROPOSED ORDER OF<br>SEQUENCE OF: WORKS |
|---------------------------------------|---------------------------------------------|-----------------------------------------------|-----------------------------------------|
| STAGE 1A: NEW ADMINISTRATION BUILDING | 860 SQ. M                                   | 484 SQ. M                                     | 3                                       |
| STAGE 1B: NEW CHAPEL                  | 475 SQ. M                                   | 475 SQ. M                                     | 2                                       |
| STAGE 1C: LANDSCAPE & CIVIL WORKS     | -                                           | 5241 SQ. M                                    | 1                                       |
| STAGE 2: PLAZA                        | -                                           | 4559 SQ. M                                    | 4                                       |