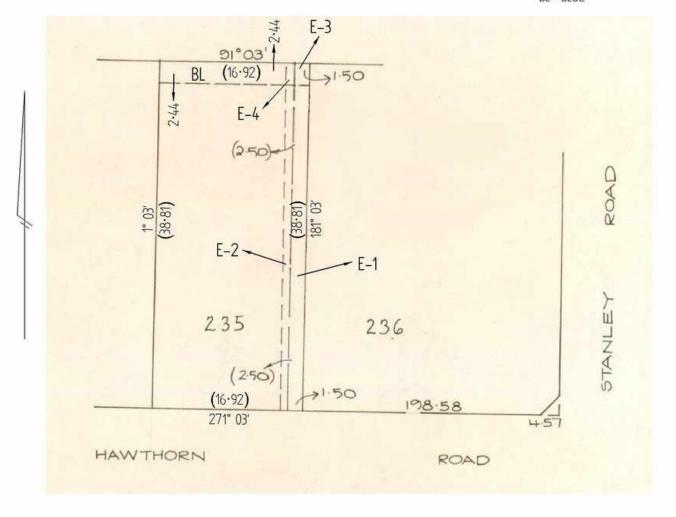

The document is invalid if this cover sheet is removed or altered.

Depth Limitation:

NIL

**EDITION 1** TP 636876V TITLE PLAN Notations Location of Land NUNAWADING Parish: Township: Section Crown Allotment Crown Portion: Last Plan Reference: LP 88921 Derived From: VOL 8937 FOL 210 ANY REFERENCE TO MAP IN THE TEXT MEANS THE DIAGRAM SHOWN ON

THIS TITLE PLAN

## Description of Land / Easement Information

## ENCUMBRANCES REFERRED TO

As to the land coloured blue and marked E-3 and E-4 THE EASEMENTS (if any) existing over the same by virtue of Section 98 of the Transfer of Land Act

E-1 & E-3 = EASEMENT TO MMBW CREATED BY C/E M864780H

E-1, E-2, E-3 & E-4 = EASEMENT TO MMBW CREATED BY C/E N567840R

THIS PLAN HAS BEEN PREPARED FOR THE LAND REGISTRY, LAND VICTORIA, FOR TITLE DIAGRAM PURPOSES AS PART OF THE LAND TITLES AUTOMATION PROJECT 29/09/2000 COMPILED:

COLOUR CODE

BL = BLUE

VERIFIED:

# **ADVERTISED**

LENGTHS ARE IN METRES

Metres = 0.3048 x Feet Metres = 0.201168 x Links

Sheet 1 of 1 sheets