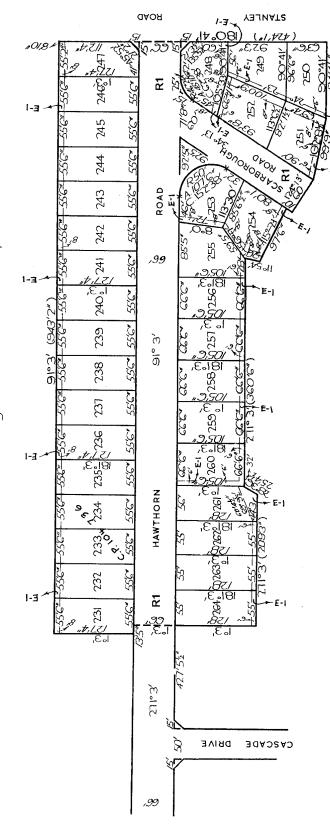

The document is invalid if this cover sheet is removed or altered.

LP 88921

**EDITION 2** 

COLOUR CONVERSION BLUE = E-1 BROWN = R1 APPROVED 14 / 6 /72

PARISH OF NUNAWADING

COUNTY OF BOURKE

PART OF CROWN PORTION 113

PLAN OF SUBDIVISION

Measurements are in Feet & Inches FEET X 0.3048 = METRES Conversion Factor

**APPROPRIATIONS** 

Land coloured blue is appropriated or set apart for purposes of drainage and sewerage. Land coloured brown is appropriated or set apart for purposes of way and drainage.

ENCUMBRANCES

Part of the land coloured brown is further encumbered by the Drainage and Sewerage easements vide Lp 889595.

# NOTATIONS

Reference mark iron pipes 12" long l'diameter have been placed at all road intersections