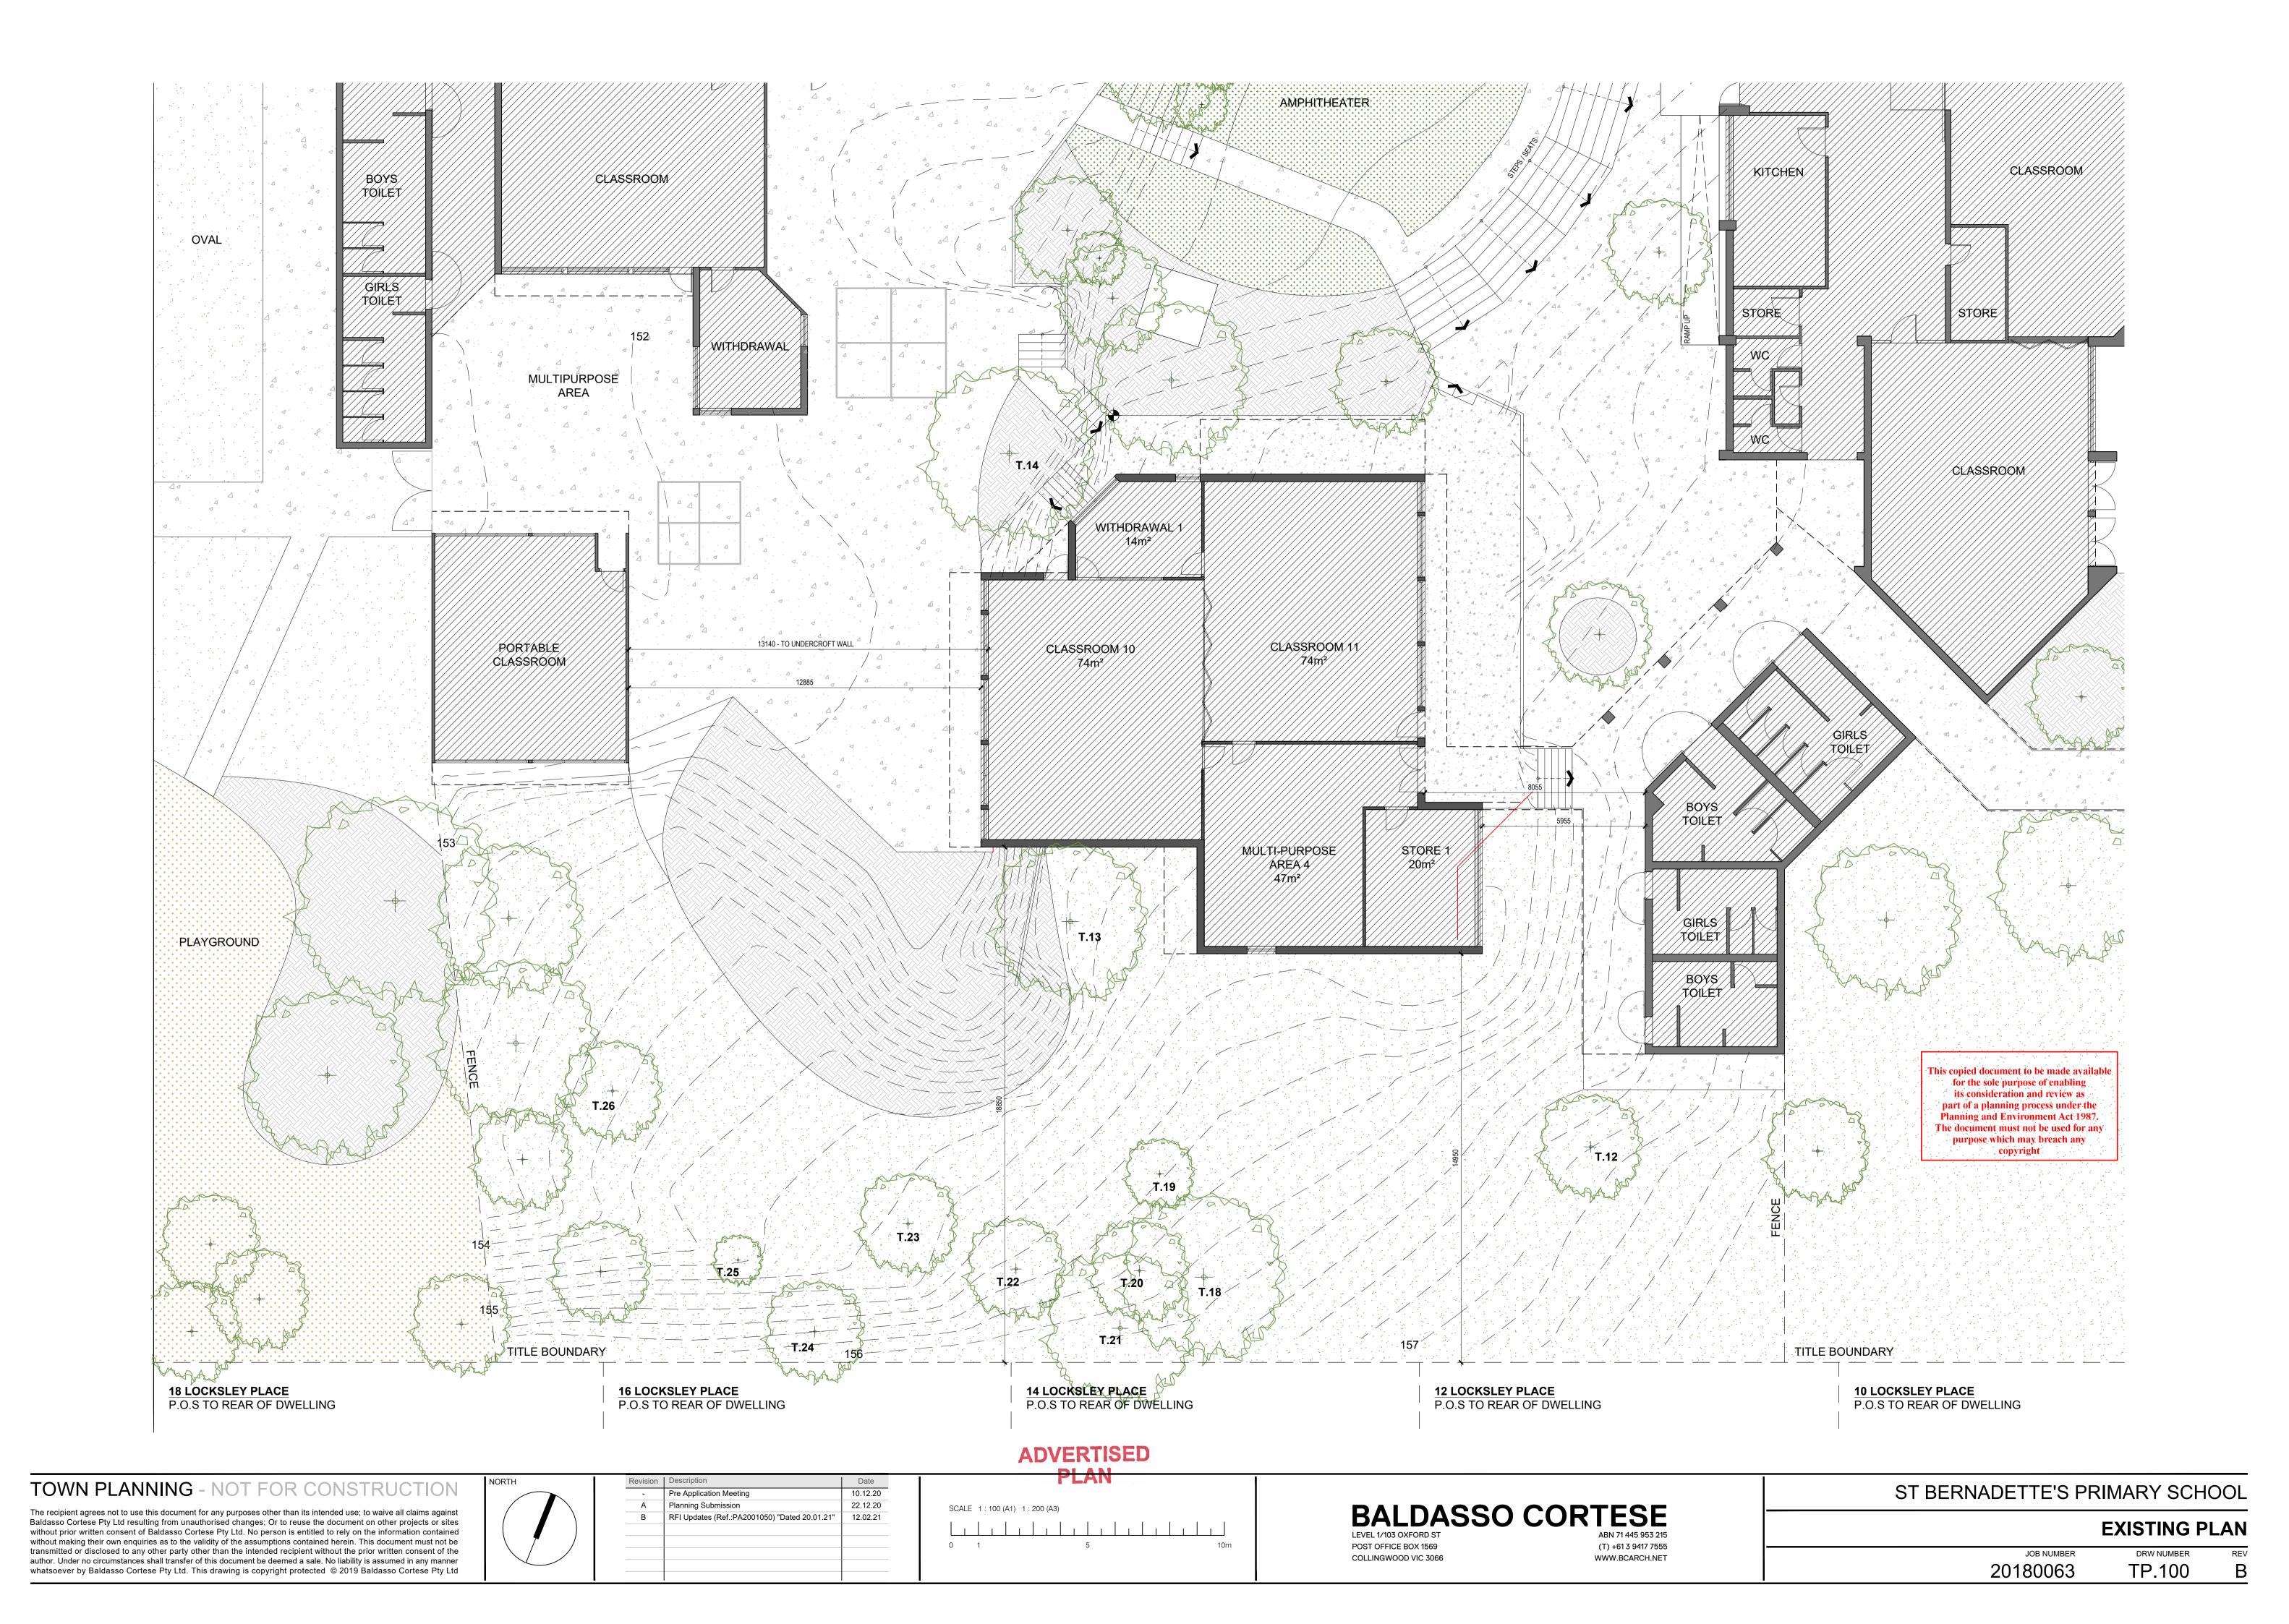

## ST BERNADETTE'S - PRIMARY SCHOOL

1264, MOUNTIAN HWY, THE BASIN, VIC, 3154

TOWN PLANNING - NOT FOR CONSTRUCTION

MARCH 2021 - PLANNING SUBMISSION

RFI Updates (Ref.:PA2001050) "Dated 20.01.21"

This copied document to be made available for the sole purpose of enabling its consideration and review as part of a planning process under the Planning and Environment Act 1987.

The document must not be used for any purpose which may breach any

| PLANNIN | IG DRAWINGS         |       |
|---------|---------------------|-------|
| TP-000  | COVER PAGE          | NTS   |
| TP-010  | SITE PLAN           | 1:500 |
| TP-100  | EXISTING PLAN       | 1:100 |
| TP-110  | DEMOLITION PLAN     | 1:100 |
| TP-200  | PROPOSED PLAN       | 1:100 |
| TP-210  | ROOF PLAN           | 1:100 |
| TP-300  | PROPOSED ELEVATIONS | 1:100 |
| TP-400  | PERSPECTIVES        | NTS   |
| TP-410  | PERSPECTIVES        | NTS   |