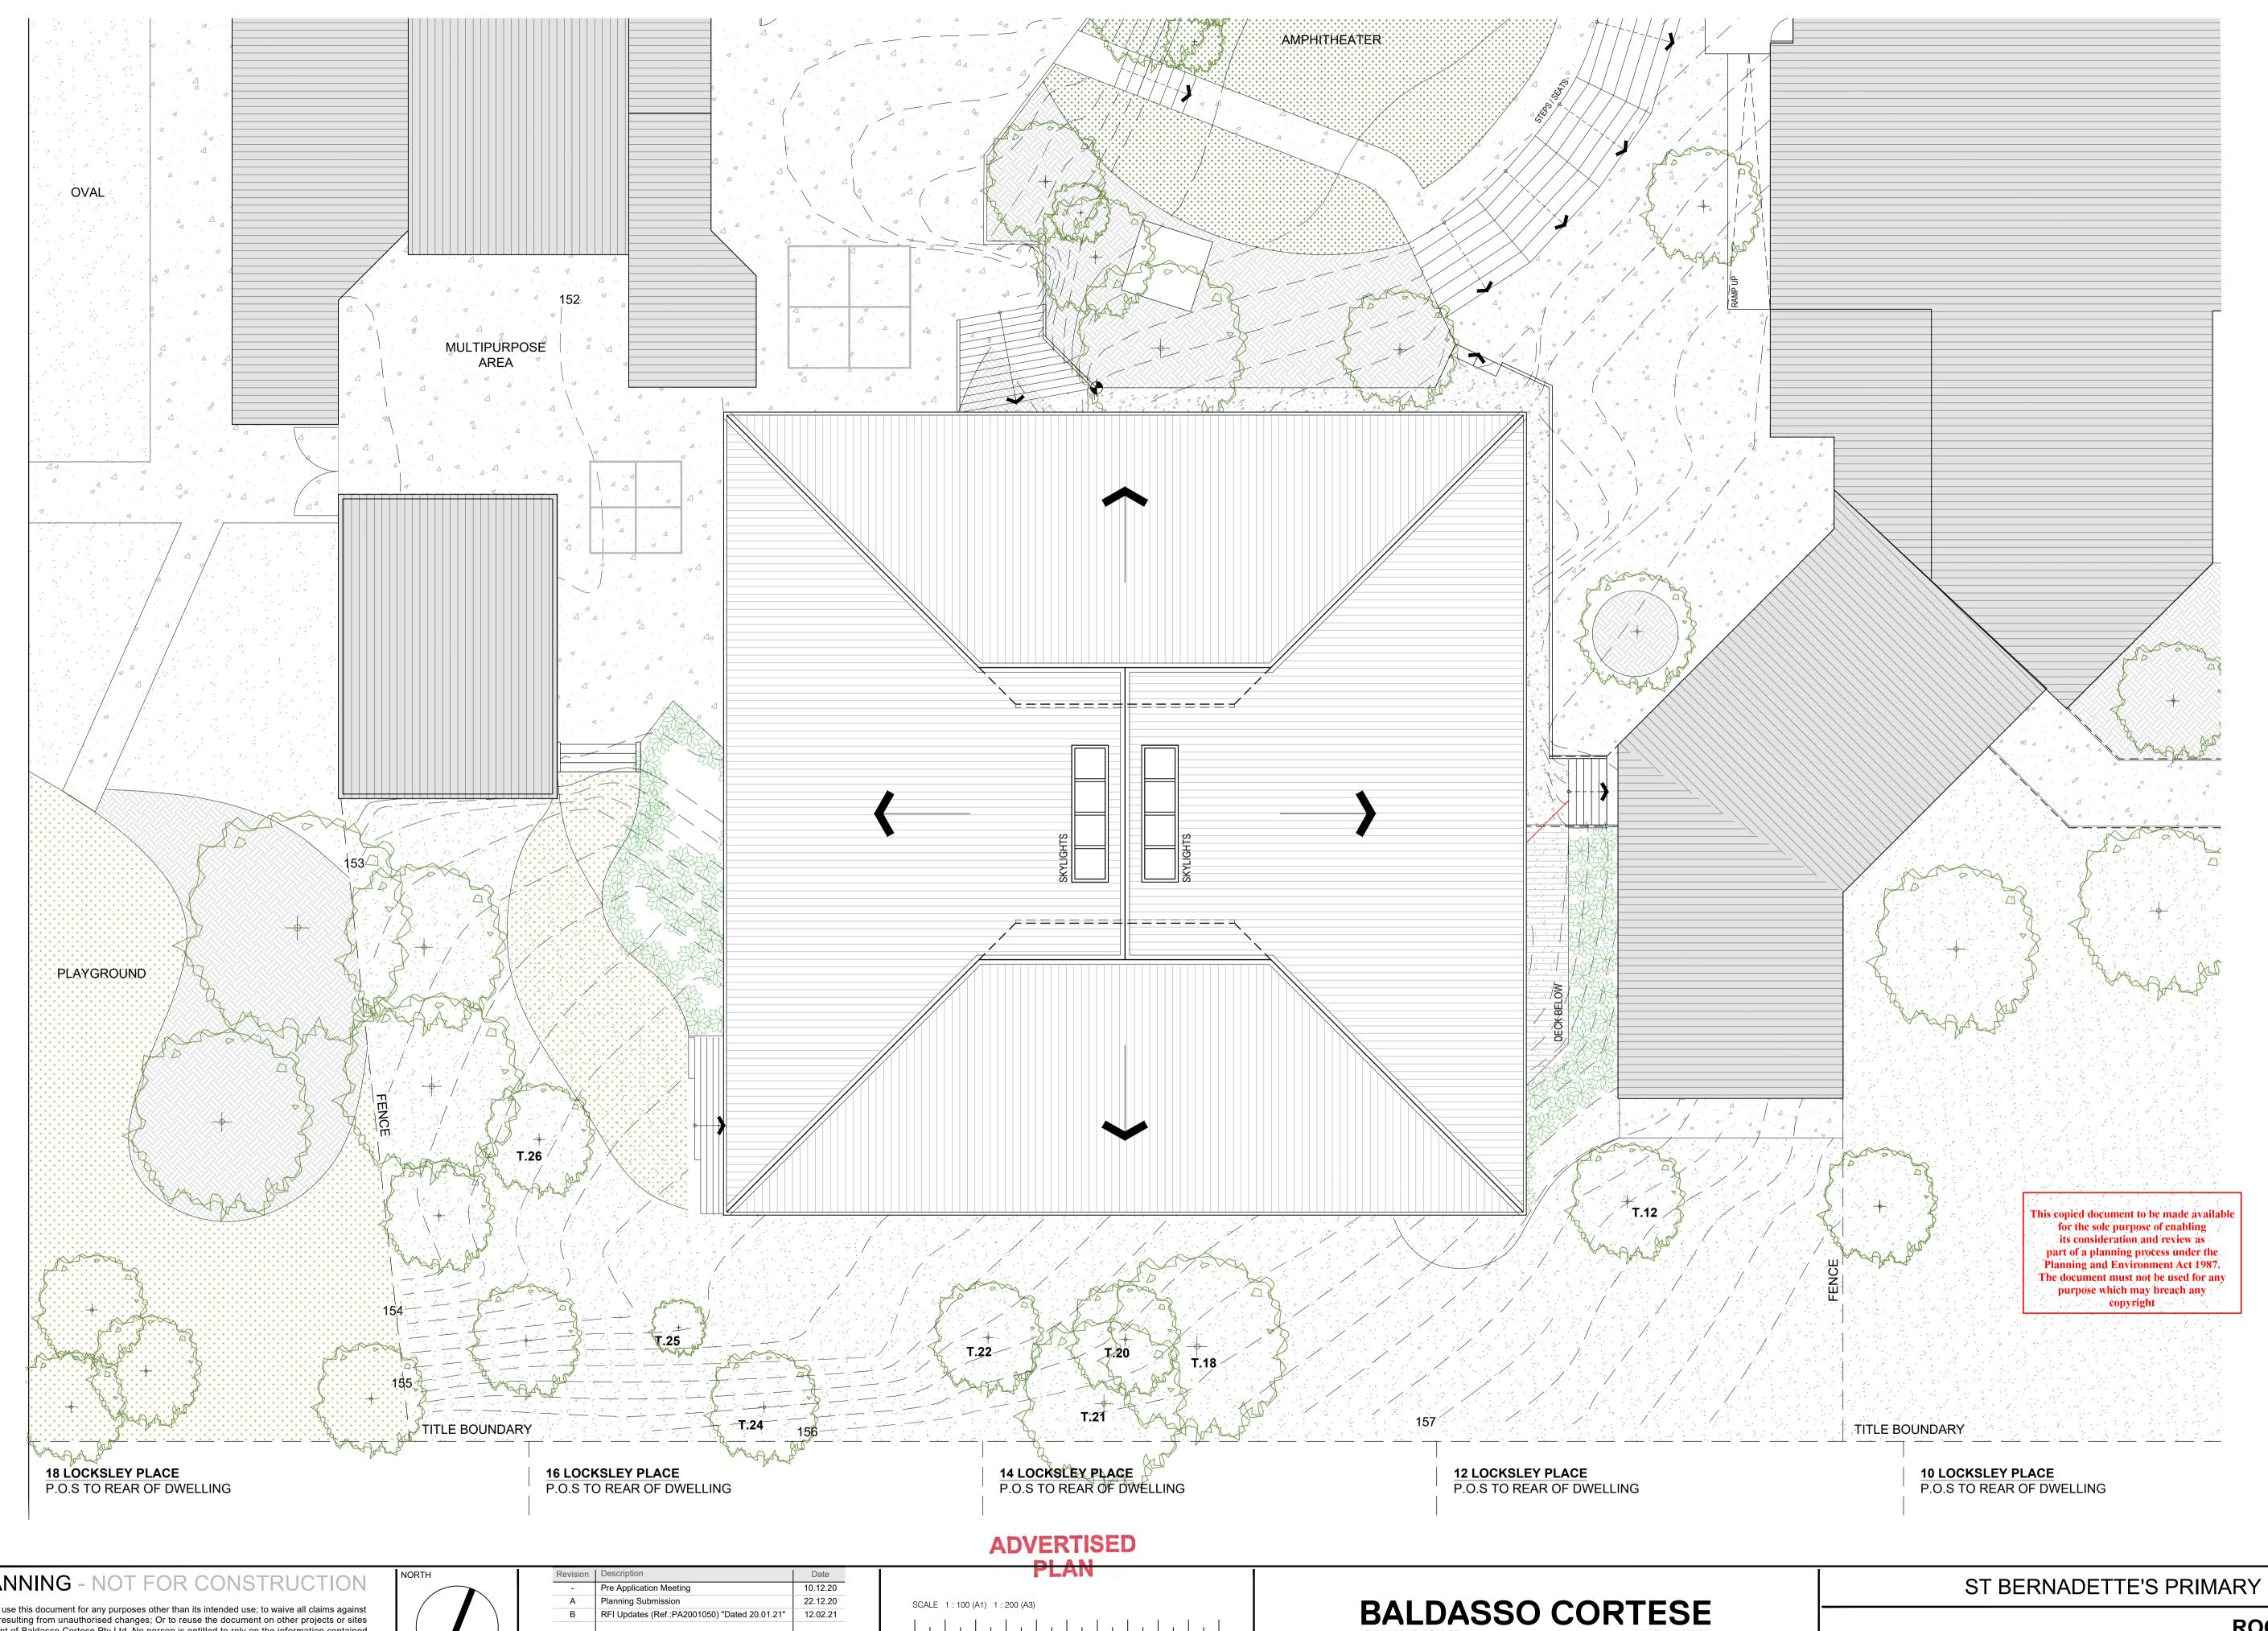

(T) +61 3 9417 7555 POST OFFICE BOX 1569 COLLINGWOOD VIC 3066 WWW.BCARCH.NET ST BERNADETTE'S PRIMARY SCHOOL **ROOF PLAN** 

20180063

TP.210

MATERIAL SCHEDULE BRK.01) "KRAUSE BRICKS" 290 X 110 X 50 EMPEROR GREY FINISH (OR SIMILAR) BRICK FINISH - FEATURE WALL (BRK.02) | "KRAUSE BRICKS" 290 X 110 X 50 EMPEROR GREY FINISH (OR SIMILAR) METAL ROOFING (MET.01) CORRUGATED METAL ROOFING "COLOR BOND" WALLABY (OR SIMILAR) METAL CLADDING MET.02 FLAT METAL PANELING "COLOR BOND" WALLABY (OR SIMILAR) PAINTED EXPOSED CONCRETE ELEMENTS "DULUX" LEXICON (OR SIMILAR) RENDER FINISH (REN.01) ACRYLIC RENDER ON BRICK OR BLOCK "DULUX" GREY PAIL (OR SIMILAR) TIMBER CLADDING SPOTTED GUM (OR SIMILAR) CLEAR OILED WEATHER SEAL FINISH **RETAINING WALL** TIMBER SLEEPERS METAL BALUSTRADE BAL.01 NATURAL FINISH GALVANIZED METAL HAND RAILS AND BALUSTRADES