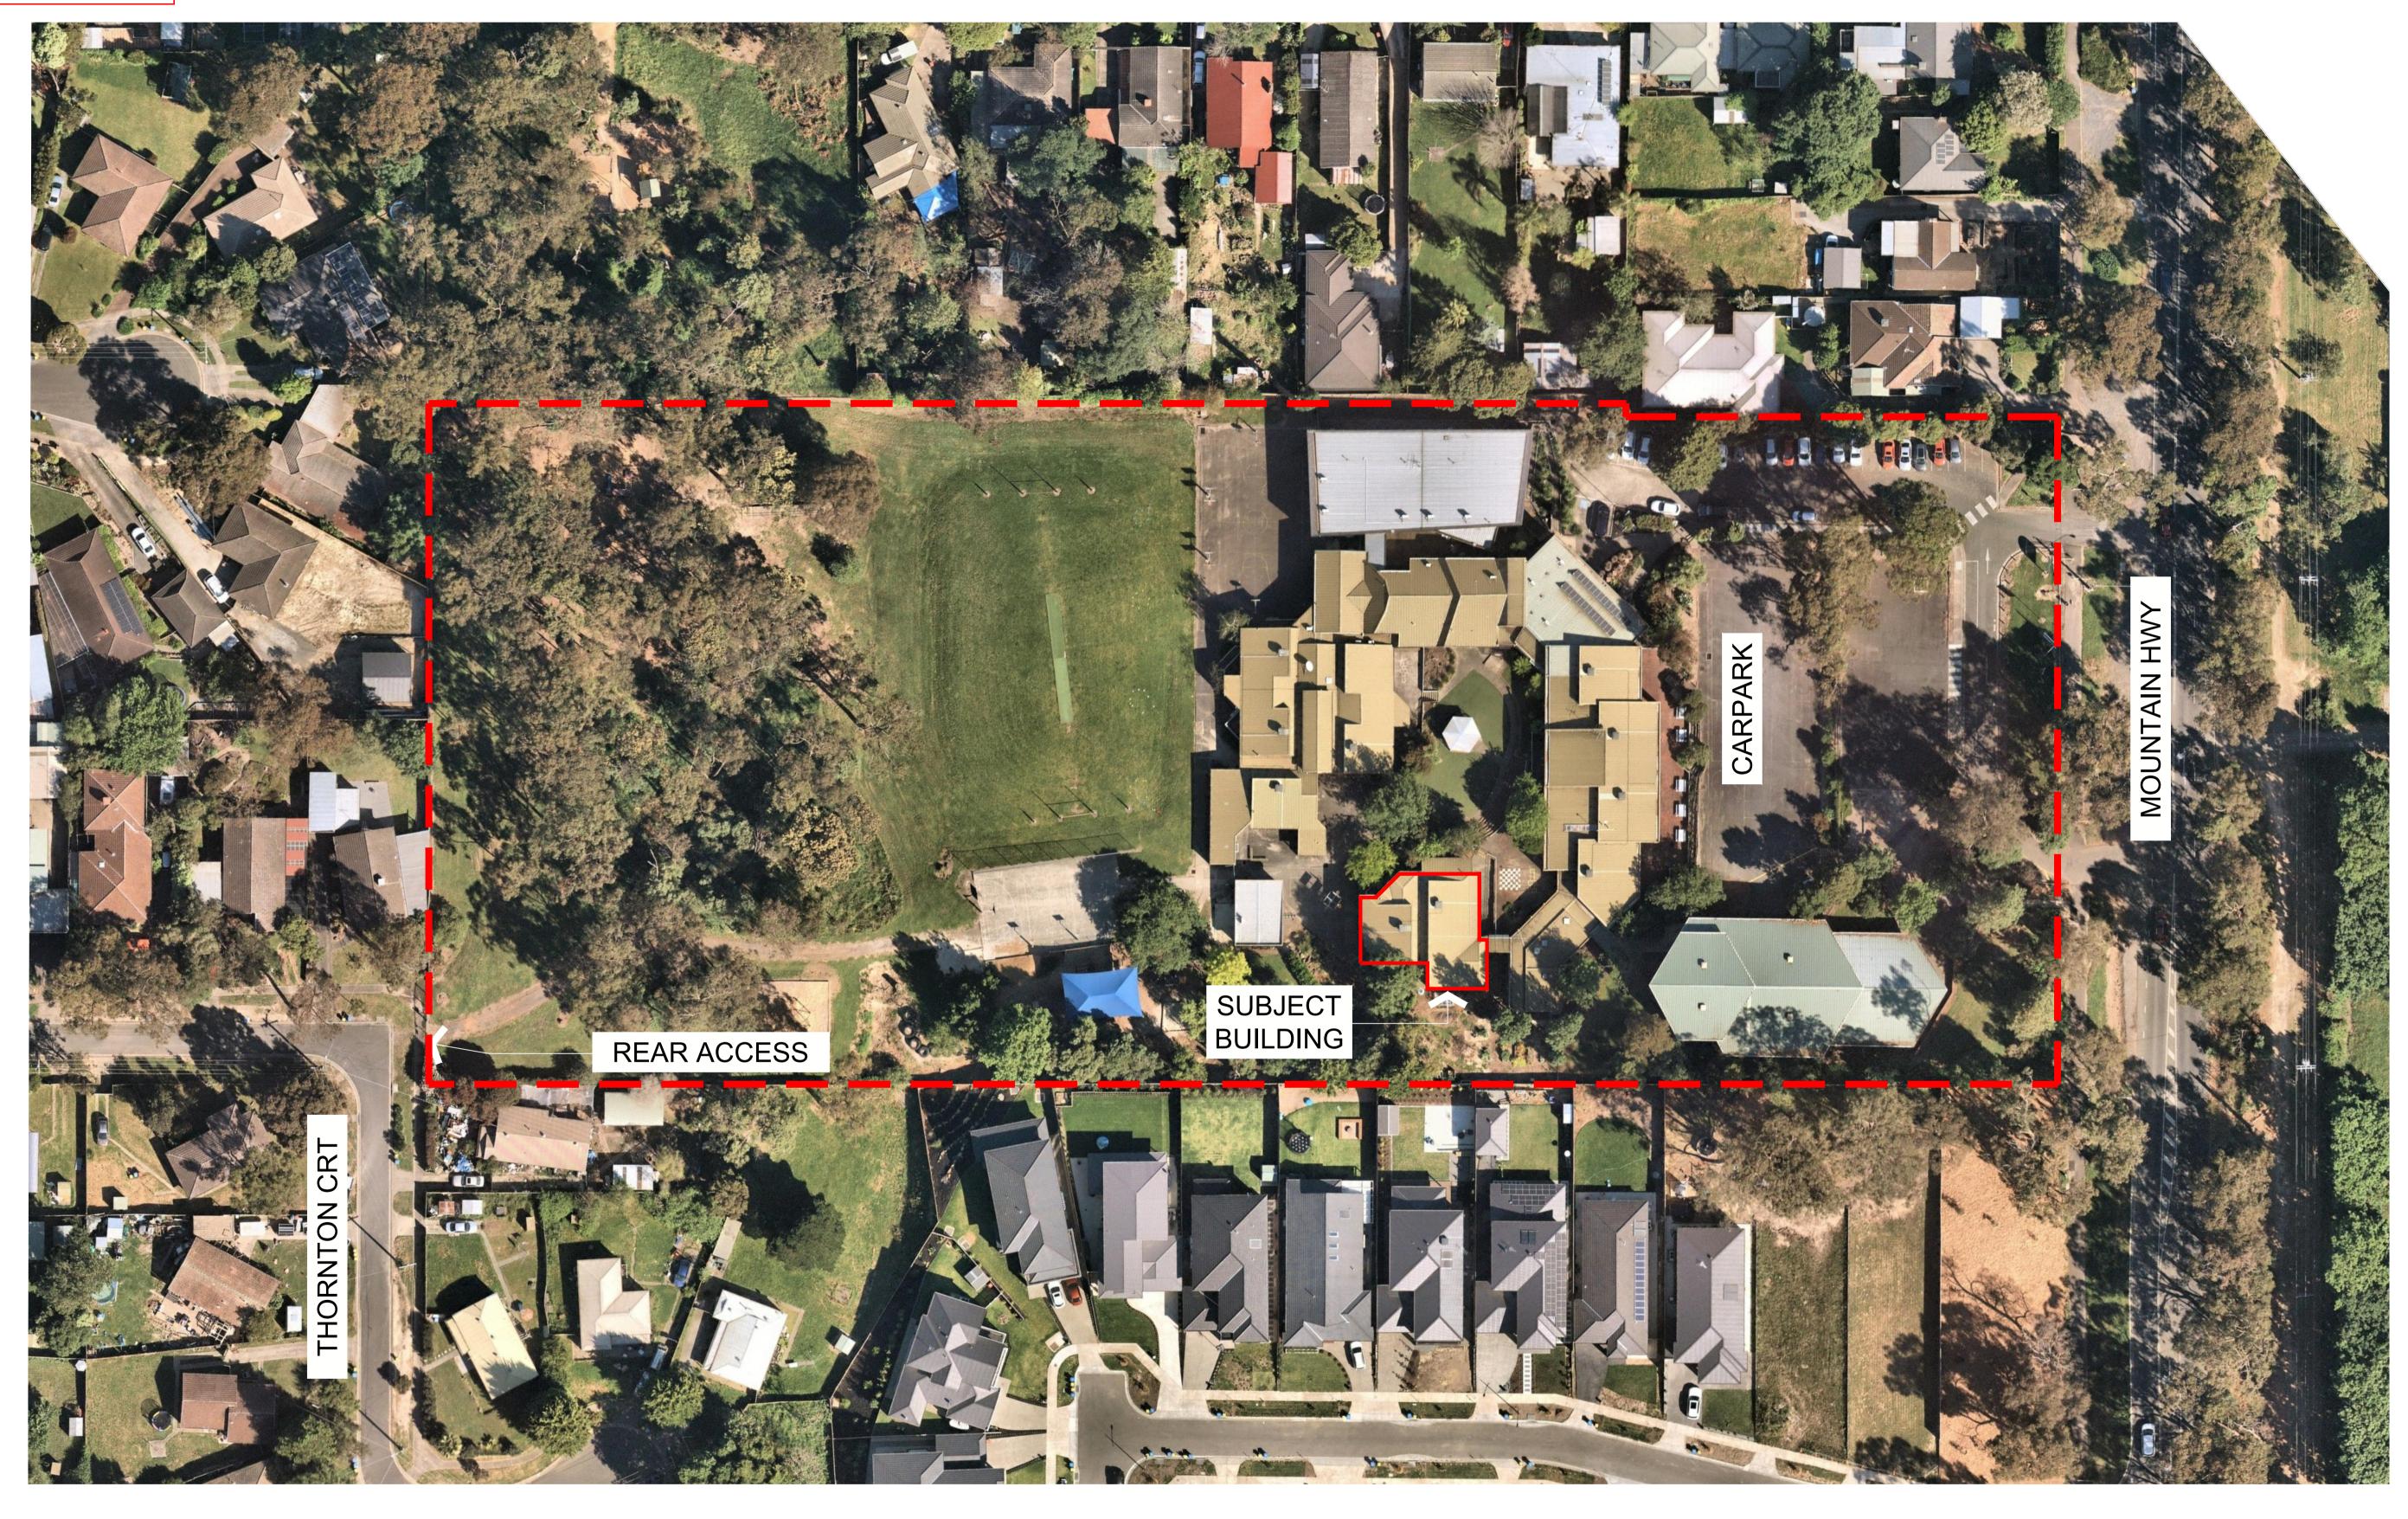

| SC | ALE | 1: | 500 | (A1 | ) 1     | : 100 | )O (A | 43) |   |    |  |   |   |  |   |
|----|-----|----|-----|-----|---------|-------|-------|-----|---|----|--|---|---|--|---|
|    |     |    | 1   |     | <u></u> |       | ·     | Ċ   | ı |    |  | ı | ı |  |   |
| 0  |     | 5  |     |     |         |       |       |     |   | 25 |  |   |   |  | 5 |

BALDASSO CORTESE
LEVEL 1/103 OXFORD ST
POST OFFICE BOX 1569
COLLINGWOOD VIC 3066

RABN 71 445 953 215
(T) +61 3 9417 7555
WWW.BCARCH.NET

| ST BERNADETTE'S F | PRIMARY SCHOO | L  |
|-------------------|---------------|----|
|                   | SITE PLAI     | V  |
| JOB NUMBER        | DRW NUMBER R  | EV |
| 20180063          | TP.010        | В  |