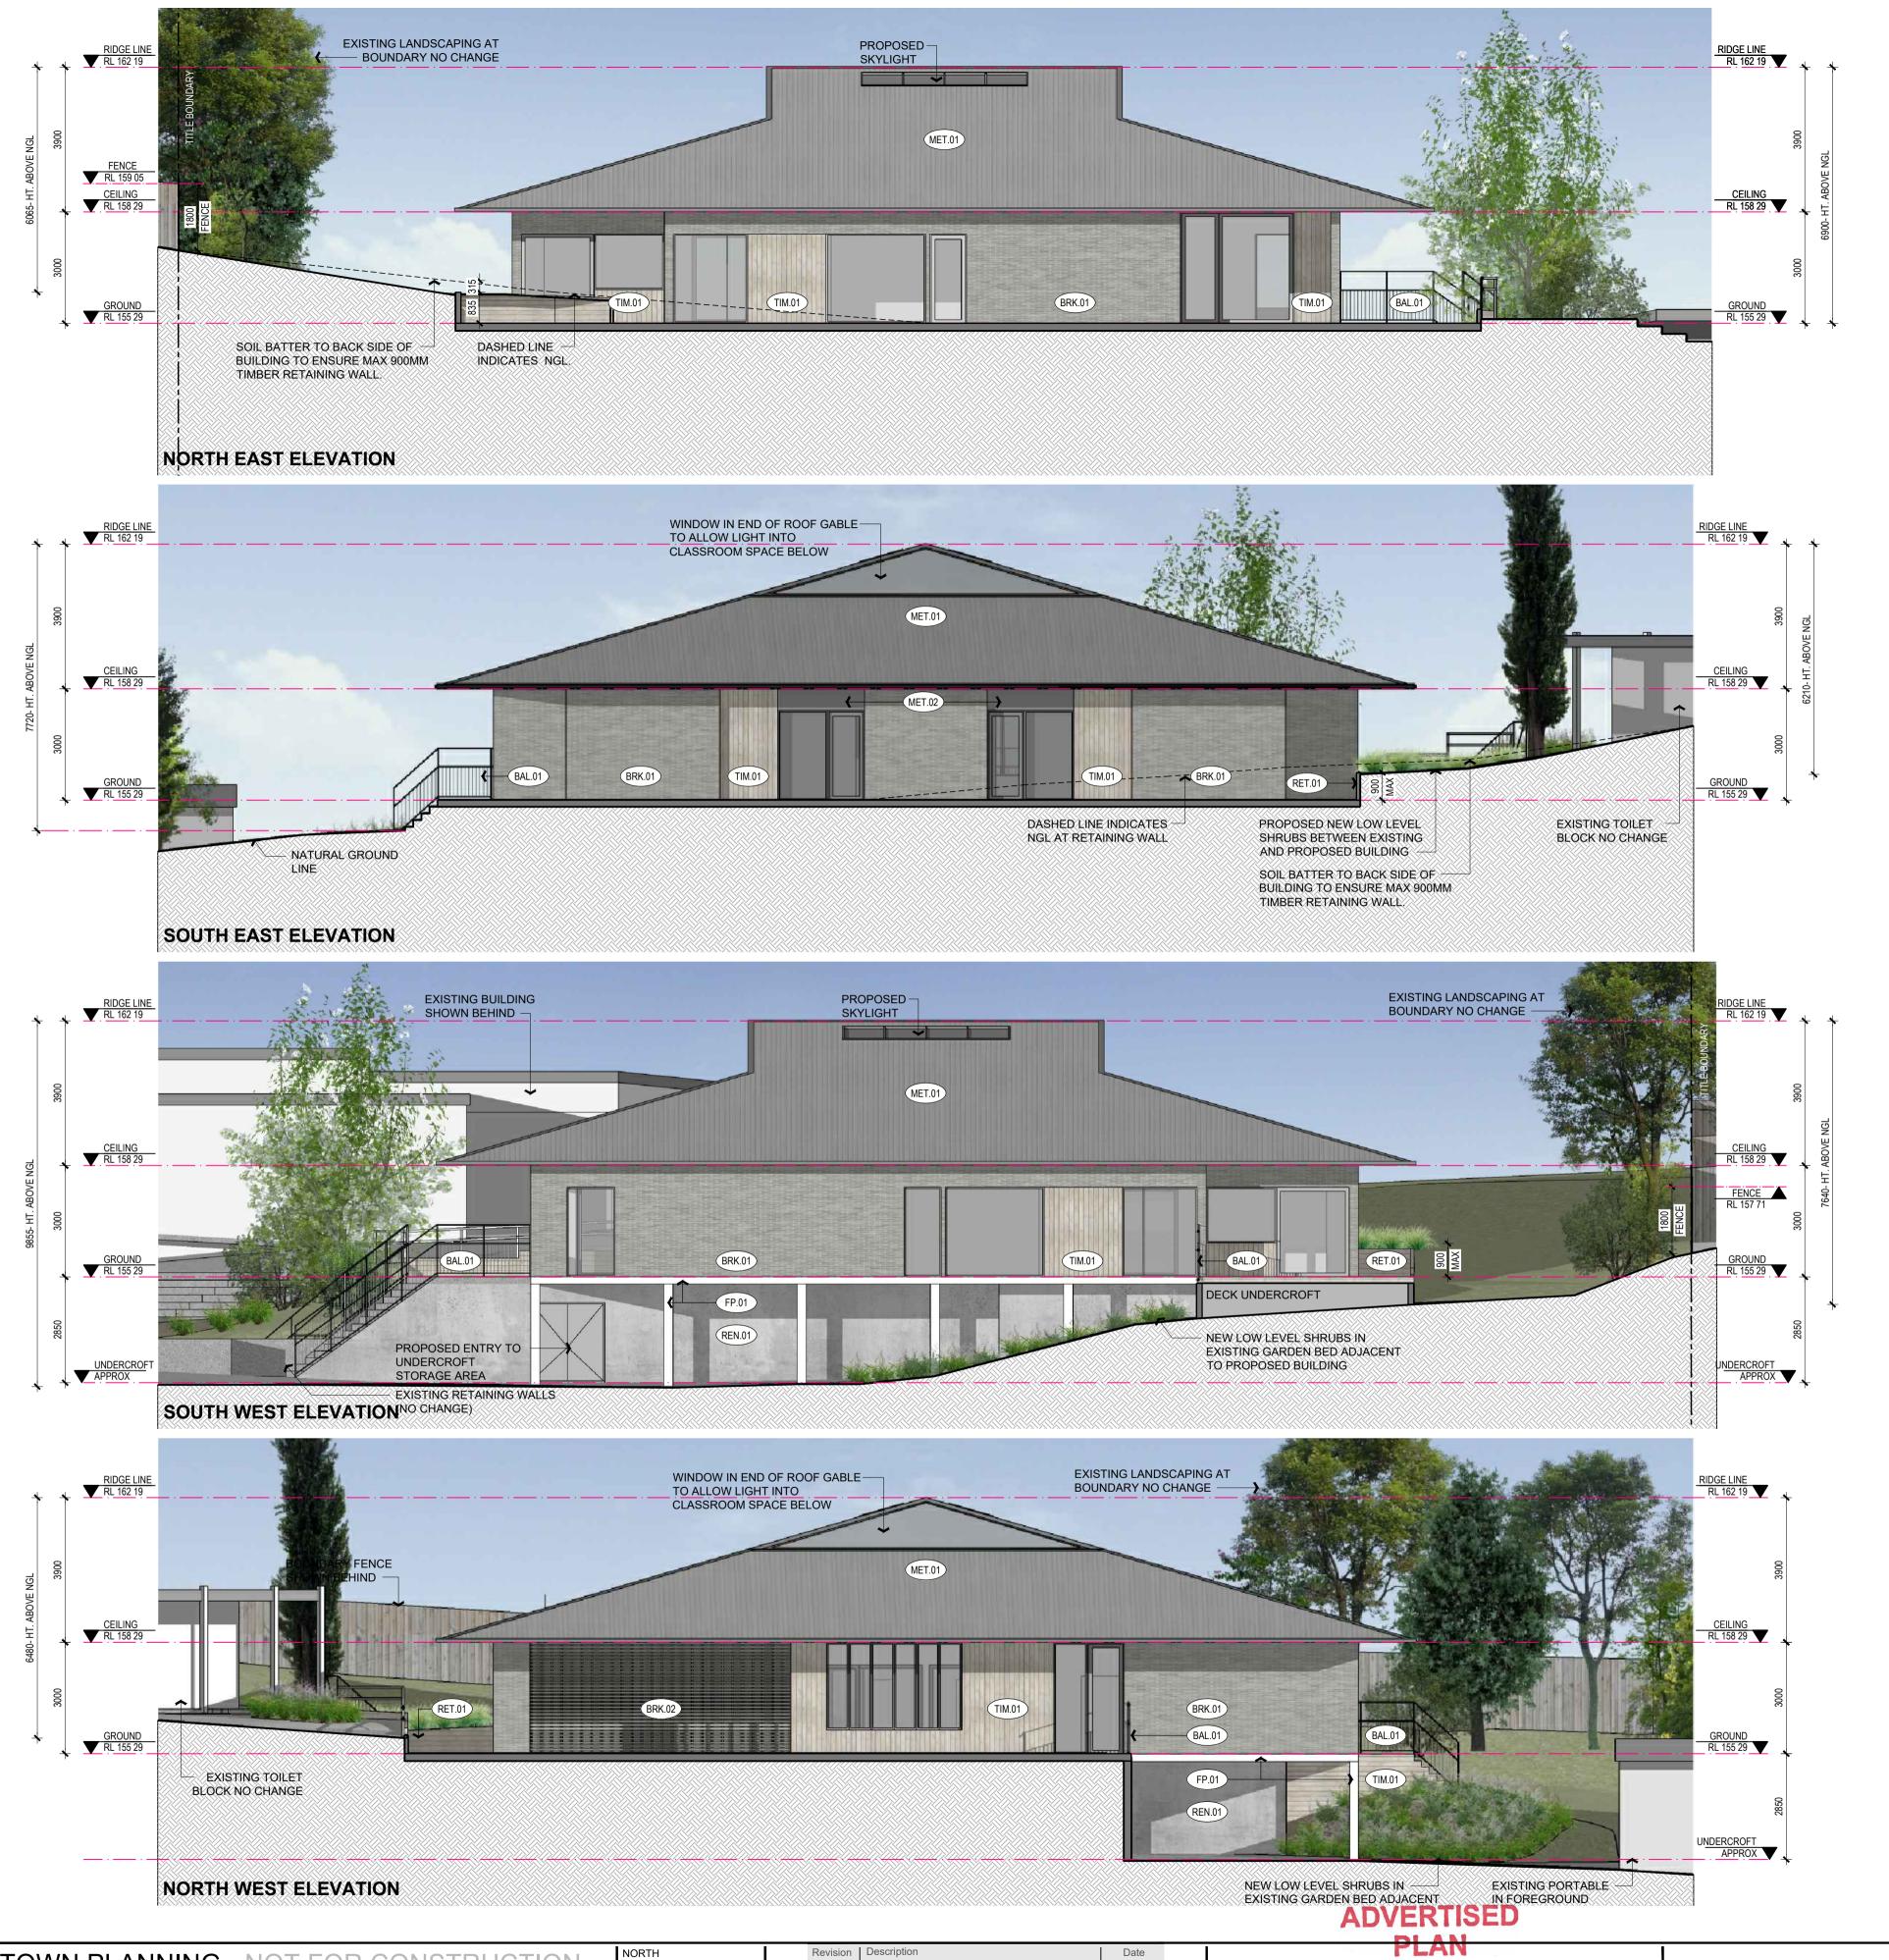

(T) +61 3 9417 7555 POST OFFICE BOX 1569 COLLINGWOOD VIC 3066 WWW.BCARCH.NET ST BERNADETTE'S PRIMARY SCHOOL **ROOF PLAN** 

20180063

TP.210

MATERIAL SCHEDULE BRK.01) "KRAUSE BRICKS" 290 X 110 X 50 EMPEROR GREY FINISH (OR SIMILAR) BRICK FINISH - FEATURE WALL (BRK.02) | "KRAUSE BRICKS" 290 X 110 X 50 EMPEROR GREY FINISH (OR SIMILAR) METAL ROOFING (MET.01) CORRUGATED METAL ROOFING "COLOR BOND" WALLABY (OR SIMILAR) METAL CLADDING MET.02 FLAT METAL PANELING "COLOR BOND" WALLABY (OR SIMILAR) PAINTED EXPOSED CONCRETE ELEMENTS "DULUX" LEXICON (OR SIMILAR) RENDER FINISH (REN.01) ACRYLIC RENDER ON BRICK OR BLOCK "DULUX" GREY PAIL (OR SIMILAR) TIMBER CLADDING SPOTTED GUM (OR SIMILAR) CLEAR OILED WEATHER SEAL FINISH **RETAINING WALL** TIMBER SLEEPERS METAL BALUSTRADE BAL.01 NATURAL FINISH GALVANIZED METAL HAND RAILS AND BALUSTRADES

SCALE 1:100 (A1) 1:200 (A3)

1 1 5 10m

BALDASSO CORTESE

LEVEL 1/103 OXFORD ST
POST OFFICE BOX 1569
COLLINGWOOD VIC 3066

ABN 71 445 953 215
(T) +61 3 9417 7555
WWW.BCARCH.NET

ST BERNADETTE'S PRIMARY SCHOOL

ELEVATIONS