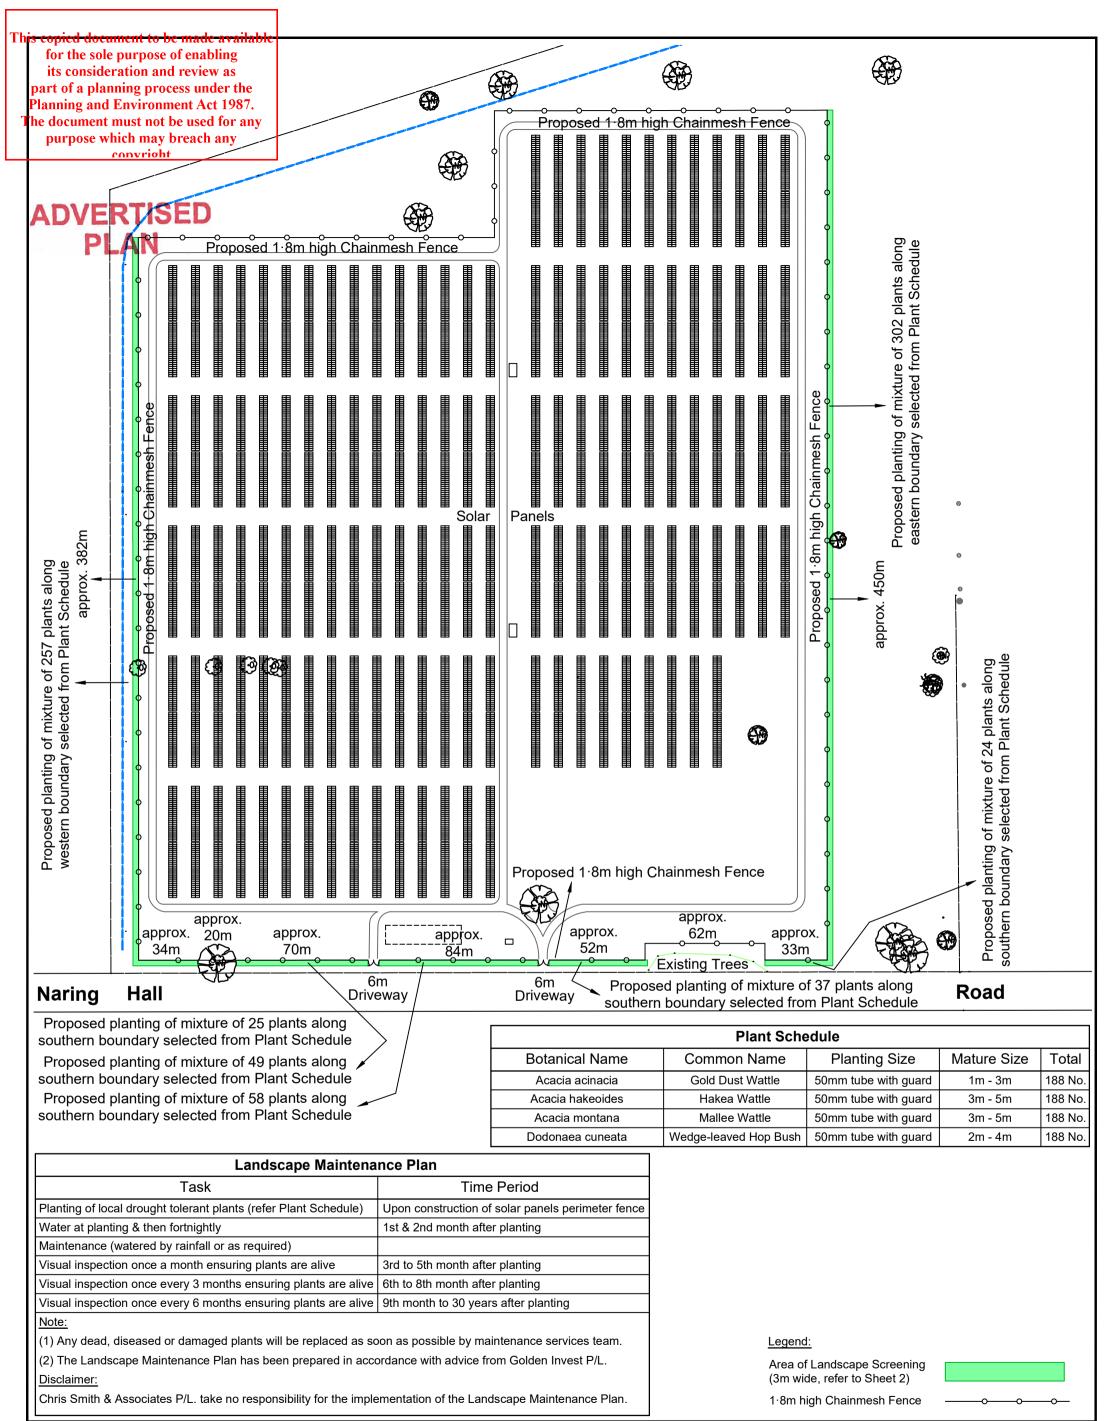

Golden Invest P/L. **5MW Solar Farm** 

574 Hendys Road

Numurkah

Landscape Plan

- Site Plan, Plant Schedule, Maintenance Plan Drawing No. 19225/LS01 Rev. 2 Sheet No. 1 of 2 19225\_LS01v2.dwg

C) Chris Smith & Associates ABN 14 627 882 064 DOCUMENT IS COPYRIGHT AND MAY ONLY BE USED FOR THE PURPOS COMMISSIONED, UNAUTHORISED USE PROHIBITED, ALL DIMENSIONS . KED ON THE PROJECT BEFORE COMMENCING ANY WORKS OR SHOP INVEST NOT TO BE SCALED.