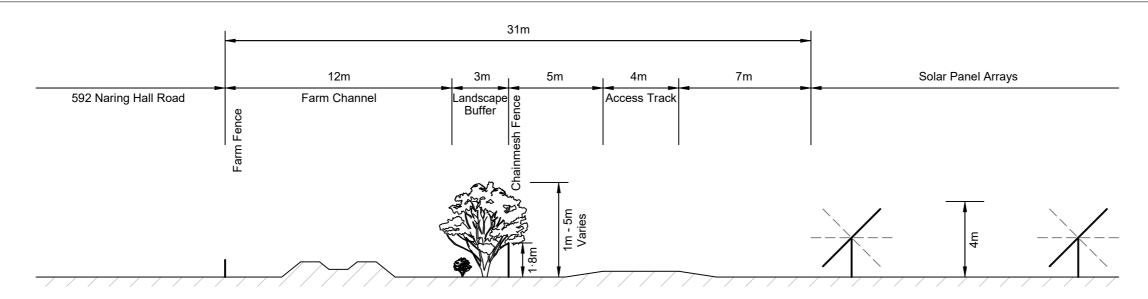

## Typical Elevation: Naring Hall Road Frontage (western portion)

## Typical Elevation: Western Property Frontage

Acacia hakeoides, hakea wattle...

Acacia montana

Dodonaea viscosa subsp. cuneata.

| 2          | Western boundary fence position | 23/11/20 | -    |
|------------|---------------------------------|----------|------|
| 1          | Landscape buffer width          | 22/6/20  | -    |
| REVISION D |                                 |          | ZONE |

|     | \   | <b>\</b> |       |
|-----|-----|----------|-------|
| 0   | 1   | 2        | 4     |
| Sca | ıle |          | 1.200 |