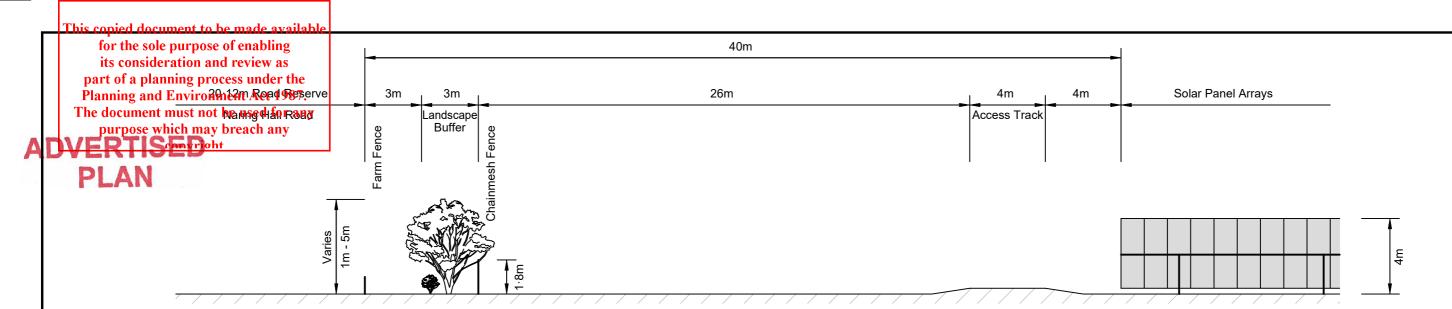

## Typical Elevation: Naring Hall Road Frontage (western portion)

## Typical Elevation: Western Property Frontage

Acacia hakeoides, hakea wattle...

Acacia montana

Dodonaea viscosa subsp. cuneata.

| 2          | Western boundary fence position | 23/11/20 | -    |
|------------|---------------------------------|----------|------|
| 1          | Landscape buffer width          | 22/6/20  | -    |
| REVISION D |                                 |          | ZONE |