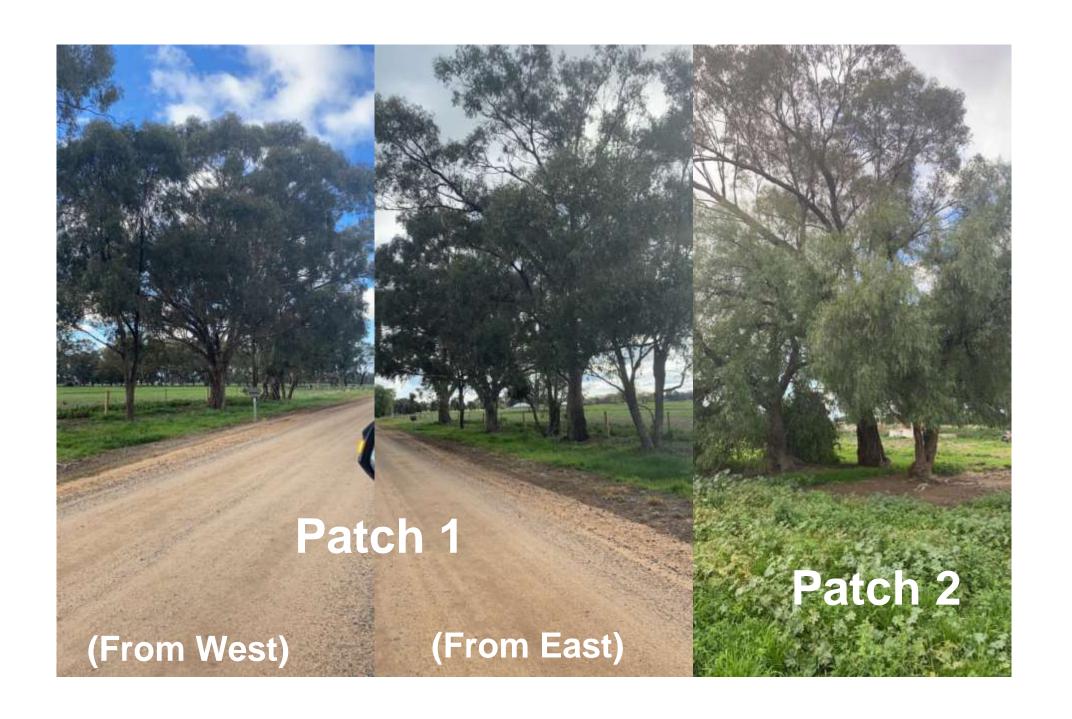

ADVERTISED This copied document to be made available **PLAN** 

for the sole purpose of enabling

its consideration and review as part of a planning process under the and Environment Act 1987.

Tent must not be used for any se which may breach any 574 HENDYS ROAD NUMURKAH 3636 34≈FIPP2852 **LEGEND Isolated Trees** (native and exotic) Tree Patches (native and exotic) Parcel boundary 1\PS613623 2\PS613623 2\PS603624 Scale 1: 2,500 **Naring Hall Road** 