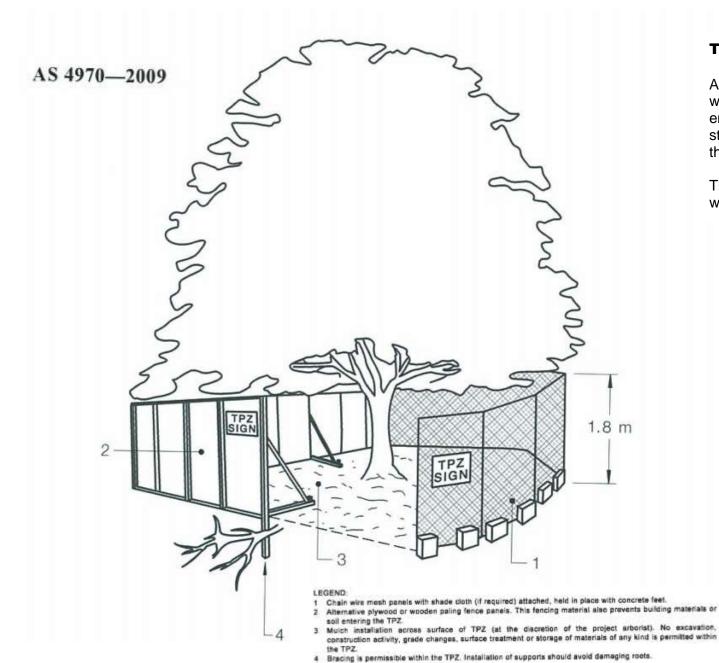

## **Tree Protection Zone**

All existing native trees on the subject site where the TPZ has potential to be encroached upon during the development stage will be protected in accordance with the standards set out within AS 4970-2009.

The adjacent image illustrates how this would be achieved.