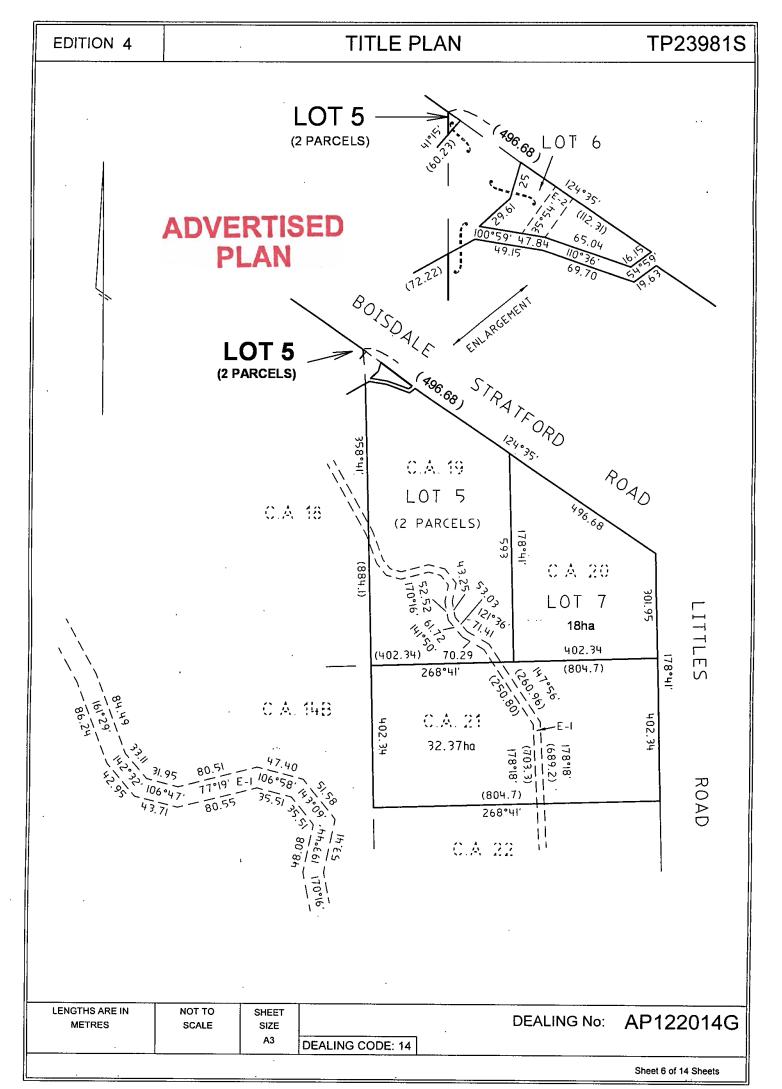

### DIAGRAM LOCATION

SEE TP023981S FOR FURTHER DETAILS AND BOUNDARIES

### TITLE PLAN

TP23981S

Location of Land

Parish:

WA-DE-LOCK

Township:

Crown Allotment:

13A (PT), 13B (PT), 14A (PT), 14B (PT), 15A (PT),

15B (PT), 16A (PT), 16B (PT), 17 (PT), 18 (PT), 19 (PT),

20 (PT), 21, 22 (PT), 23 (PT) & FMR GOVT ROAD

LTO base record:

SDMB-C (RURAL)

Last plan Reference:

Title Reference: Depth Limitation:

NIL

Notations

Registrar of Titles.

Lot 15 excluded from this Plan

**Easement Information** 

E - Encumbering Easement R - Encumbering Easement (ROAD) A - Appurtenant Easement

THIS PLAN HAS BEEN PREPARED BY LAND REGISTRY, LAND VICTORIA FOR TITLE DIAGRAM PURPOSES

| Easement<br>Reference | Purpose/Authority      | Width    | Origin                        | Land benefitted/In favour of             |
|-----------------------|------------------------|----------|-------------------------------|------------------------------------------|
| E-1                   | WATER DRAINAGE CHANNEL | SEE PLAN | Y000505L<br>(BOOK 539 NO 771) | STATE RIVERS AND WATER SUPPLY COMMISSION |
| · E-2                 | PIPELINE               | , 10.06  | Y000506H<br>(BOOK 737 NO 575) | STATE RIVERS AND WATER SUPPLY            |