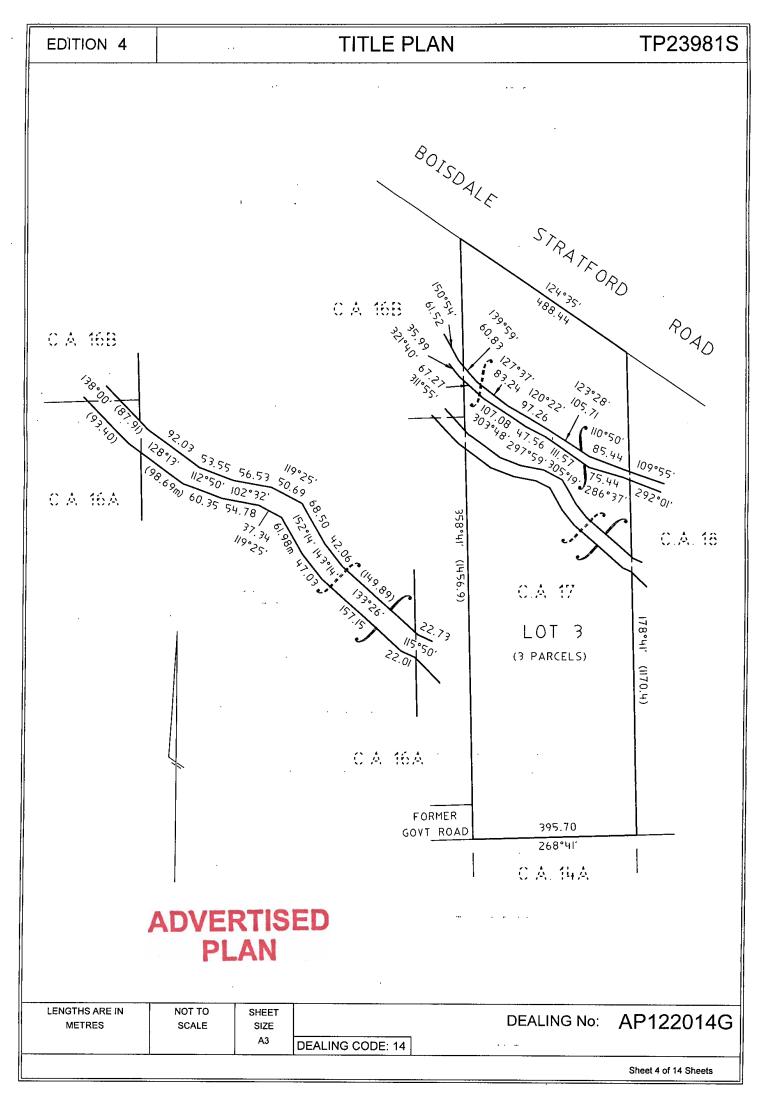

### DIAGRAM LOCATION

SEE TP023981S FOR FURTHER DETAILS AND BOUNDARIES

### TITLE PLAN

TP23981S

Location of Land

Parish:

WA-DE-LOCK

Township:

Crown Allotment:

13A (PT), 13B (PT), 14A (PT), 14B (PT), 15A (PT),

15B (PT), 16A (PT), 16B (PT), 17 (PT), 18 (PT), 19 (PT),

20 (PT), 21, 22 (PT), 23 (PT) & FMR GOVT ROAD

LTO base record:

SDMB-C (RURAL)

Last plan Reference:

Title Reference: Depth Limitation:

NIL

Notations