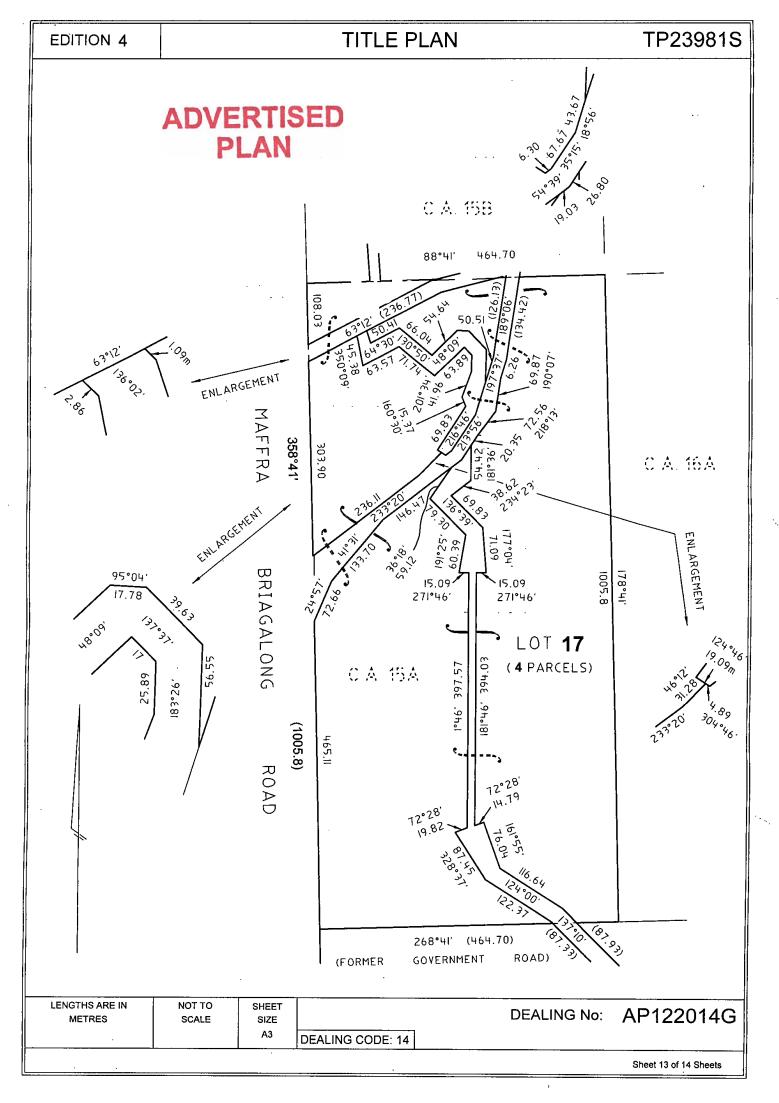

### LAND DESCRIPTION

Lot 13 on Title Plan 023981S. Created by Application No. 122014G 27/06/2002

### DIAGRAM LOCATION

SEE TP023981S FOR FURTHER DETAILS AND BOUNDARIES

Registrar of Titles.

Lot 15 excluded from this Plan

**Easement Information** 

E - Encumbering Easement R - Encumbering Easement (ROAD) A - Appurtenant Easement

THIS PLAN HAS BEEN PREPARED BY LAND REGISTRY, LAND VICTORIA FOR TITLE DIAGRAM PURPOSES