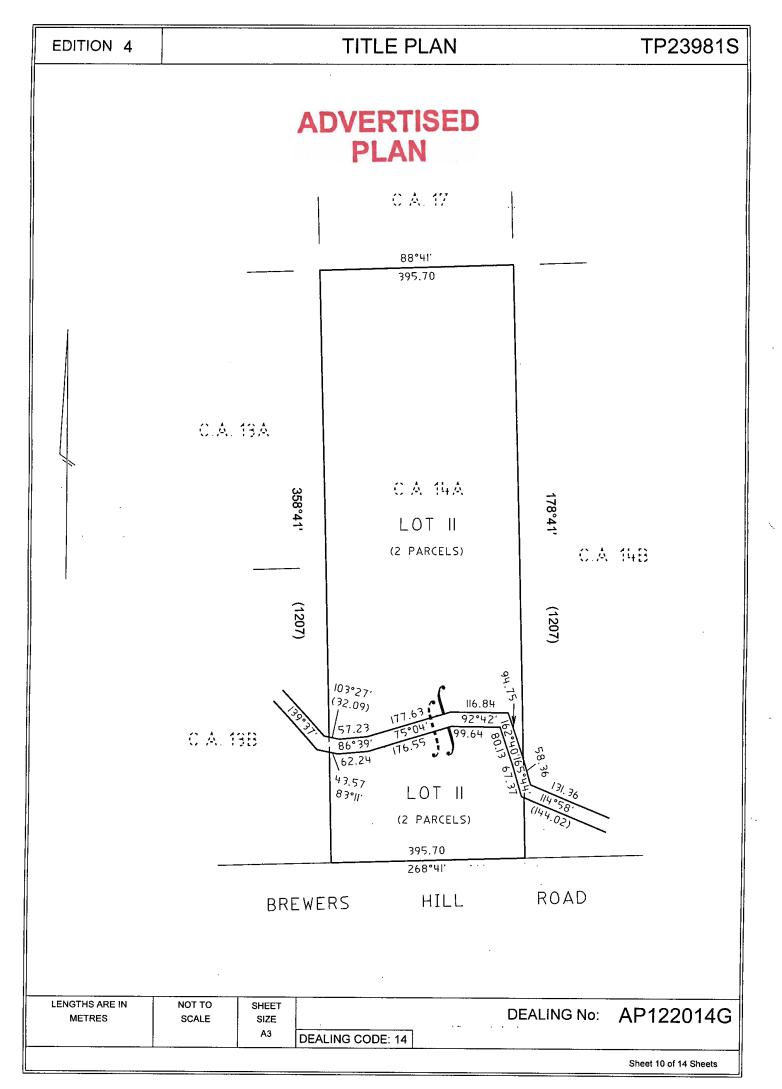

nt<br>Reference | Purpose/Authority      | Width    | Origin                        | Land benefitted/In favour of             |
|-----------------------|------------------------|----------|-------------------------------|------------------------------------------|
| E-1                   | WATER DRAINAGE CHANNEL | SEE PLAN | Y000505L<br>(BOOK 539 NO 771) | STATE RIVERS AND WATER SUPPLY COMMISSION |
| · E-2                 | PIPELINE               | , 10.06  | Y000506H<br>(BOOK 737 NO 575) | STATE RIVERS AND WATER SUPPLY            |

3 JUL 2002 Date

Checked by

Assistant Registrar of Titles

MAFFRA BRIAGALONG ROAD



**ADVERTISED** 

ROAD HILL BREWERS

LENGTHS ARE IN

METRES

NOT TO SCALE

SHEET SIZE Α3

**DEALING CODE: 14** 

DEALING No: AP122014G

Sheet 1 of 14 Sheets



























# **MODIFICATION TABLE**

RECORD OF ALL ADDITIONS OR CHANGES TO THE PLAN

WARNING: THE IMAGE OF THIS PLAN/DOCUMENT HAS BEEN DIGITALLY AMENDED. NO FURTHER AMENDMENTS ARE TO BE MADE TO THE ORIGINAL PLAN/DOCUMENT.

## PLAN NUMBER

### TP23981S

| ASSISTANT<br>REGISTRAR<br>OF TITLES  | RGM             | S T W                                             | MJS              |  |    |     |            |   |  |
|--------------------------------------|-----------------|---------------------------------------------------|------------------|--|----|-----|------------|---|--|
| EDITION NUMBER                       | 2               | 8                                                 | 4                |  |    |     |            |   |  |
| TIME                                 |