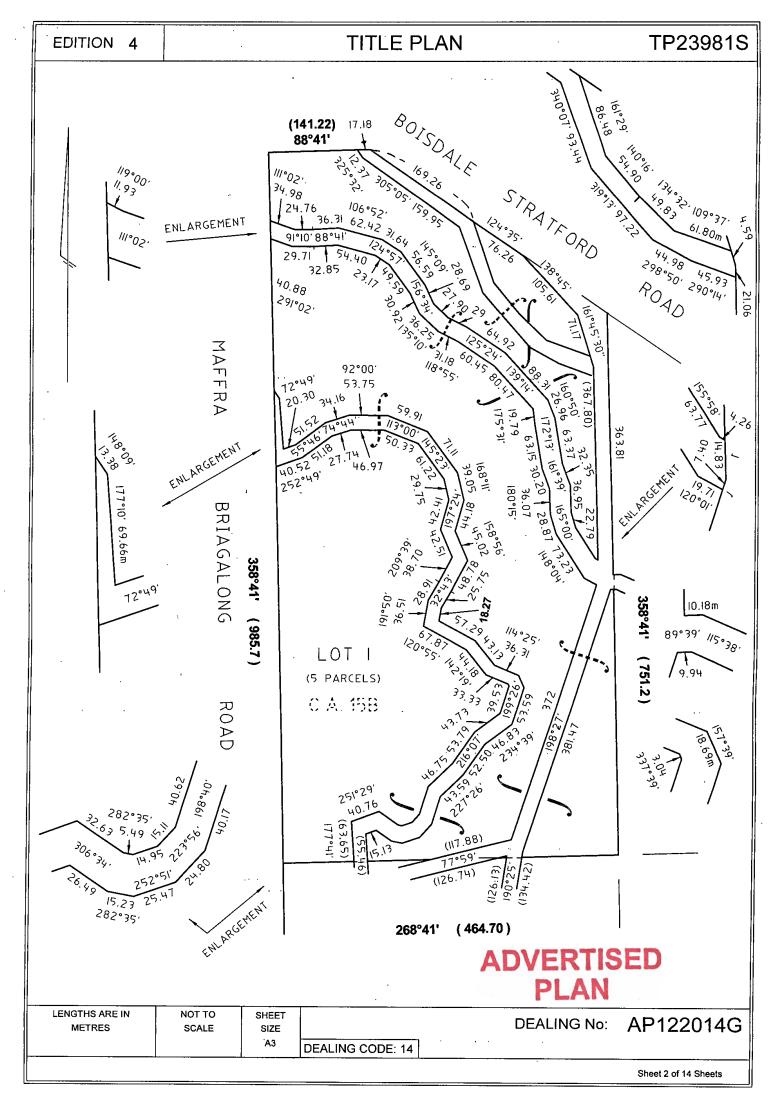

### LAND DESCRIPTION

Lot 13 on Title Plan 023981S. Created by Application No. 122014G 27/06/2002

### DIAGRAM LOCATION

SEE TP023981S FOR FURTHER DETAILS AND BOUNDARIES

### TITLE PLAN

TP23981S

Location of Land

Parish:

WA-DE-LOCK

Township:

Crown Allotment:

13A (PT), 13B (PT), 14A (PT), 14B (PT), 15A (PT),

15B (PT), 16A (PT), 16B (PT), 17 (PT), 18 (PT), 19 (PT),

20 (PT), 21, 22 (PT), 23 (PT) & FMR GOVT ROAD

LTO base record:

SDMB-C (RURAL)

Last plan Reference:

Title Reference: Depth Limitation:

NIL

Notations