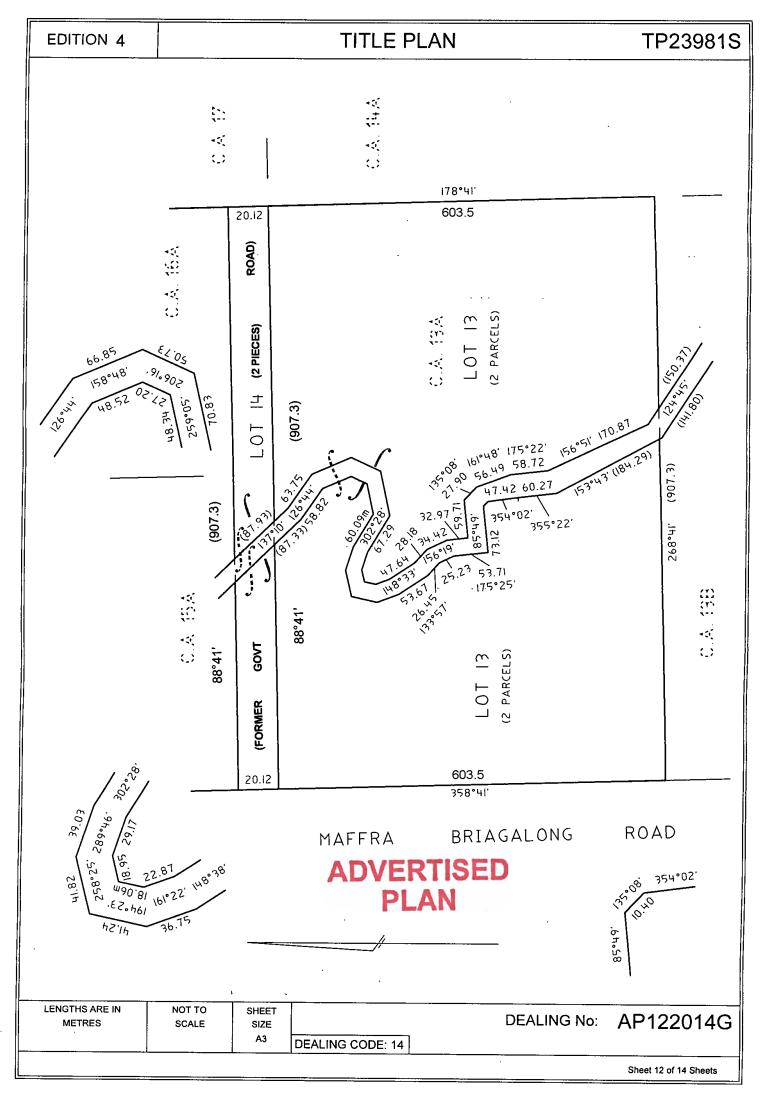

### LAND DESCRIPTION

Lot 13 on Title Plan 023981S. Created by Application No. 122014G 27/06/2002

### DIAGRAM LOCATION

SEE TP023981S FOR FURTHER DETAILS AND BOUNDARIES