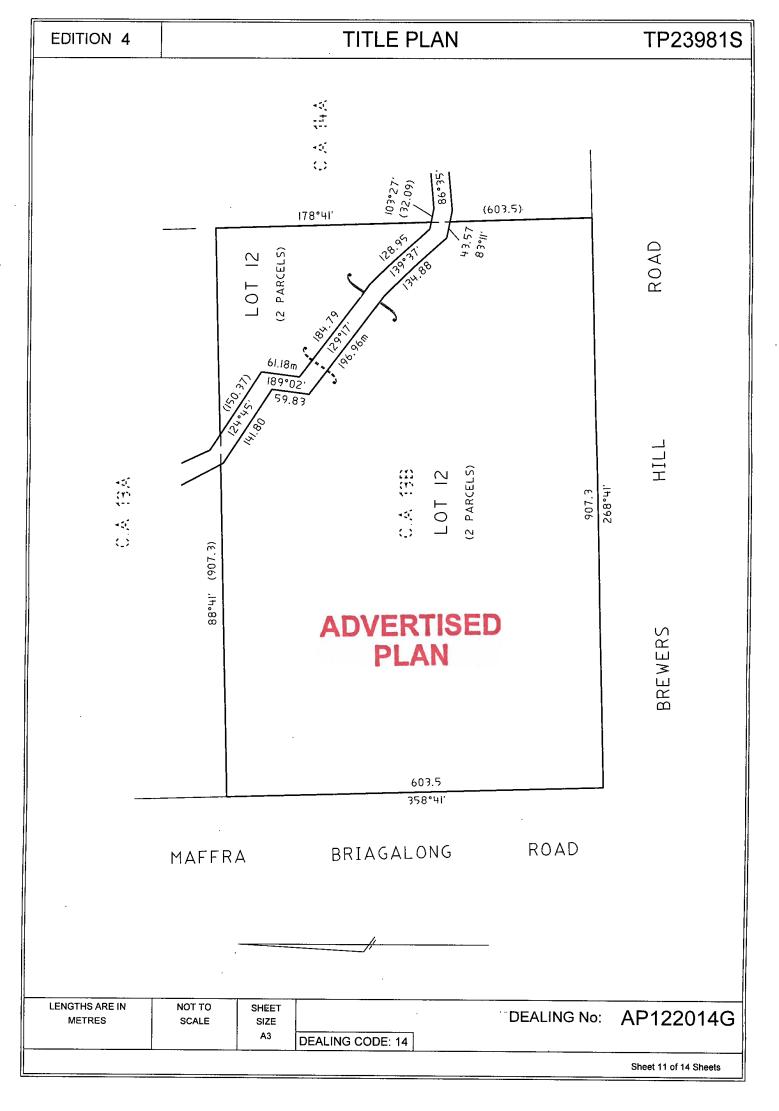

<br>Reference | Purpose/Authority      | Width    | Origin                        | Land benefitted/In favour of             |
|-----------------------|------------------------|----------|-------------------------------|------------------------------------------|
| E-1                   | WATER DRAINAGE CHANNEL | SEE PLAN | Y000505L<br>(BOOK 539 NO 771) | STATE RIVERS AND WATER SUPPLY COMMISSION |
| · E-2                 | PIPELINE               | , 10.06  | Y000506H<br>(BOOK 737 NO 575) | STATE RIVERS AND WATER SUPPLY            |

3 JUL 2002 Date

Checked by

Assistant Registrar of Titles

MAFFRA BRIAGALONG ROAD



**ADVERTISED** 

ROAD HILL BREWERS

LENGTHS ARE IN

METRES

NOT TO SCALE

SHEET SIZE Α3

**DEALING CODE: 14** 

DEALING No: AP122014G

Sheet 1 of 14 Sheets



























# **MODIFICATION TABLE**

RECORD OF ALL ADDITIONS OR CHANGES TO THE PLAN

WARNING: THE IMAGE OF THIS PLAN/DOCUMENT HAS BEEN DIGITALLY AMENDED. NO FURTHER AMENDMENTS ARE TO BE MADE TO THE ORIGINAL PLAN/DOCUMENT.

## PLAN NUMBER

### TP23981S

| ASSISTANT<br>REGISTRAR<br>OF TITLES  | RGM             | S T W                                             | MJS              |  |    |     |            |   |  |
|--------------------------------------|-----------------|---------------------------------------------------|------------------|--|----|-----|------------|---|--|
| EDITION NUMBER                       | 2               | 8                                                 | 4                |  |    |     |            |   |  |
| TIME                                 |                 |