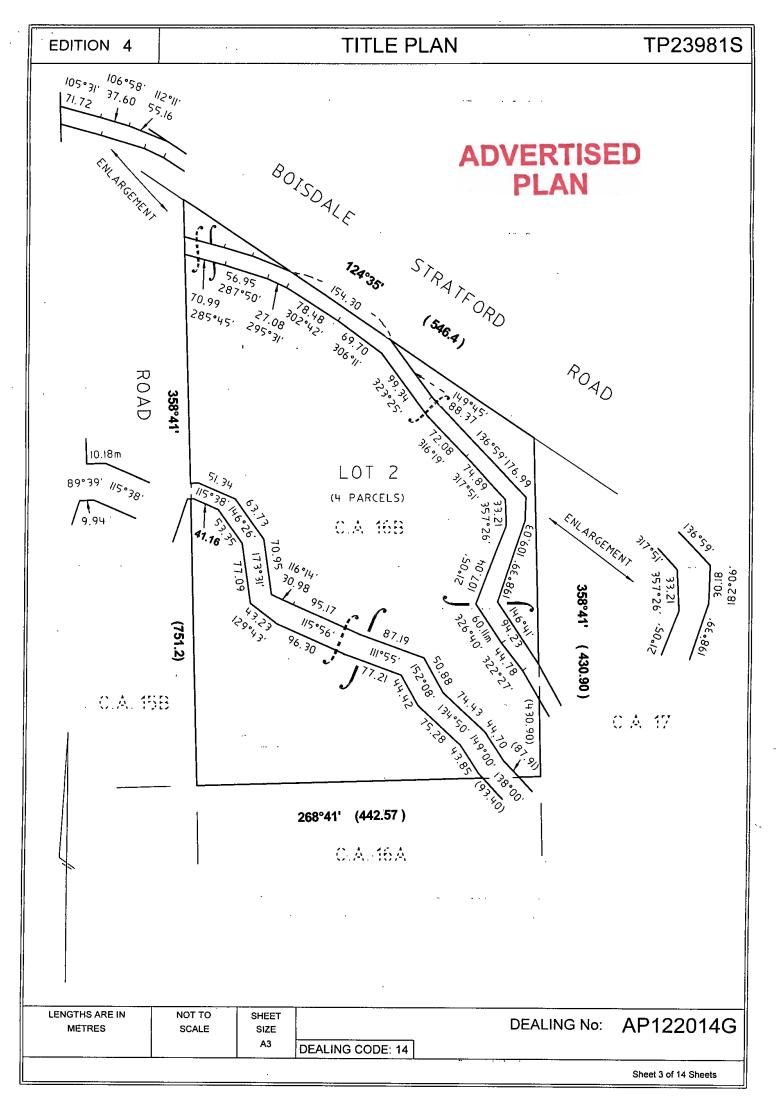

### DIAGRAM LOCATION

SEE TP023981S FOR FURTHER DETAILS AND BOUNDARIES

### TITLE PLAN

TP23981S

Location of Land

Parish:

WA-DE-LOCK

Township:

Crown Allotment:

13A (PT), 13B (PT), 14A (PT), 14B (PT), 15A (PT),

15B (PT), 16A (PT), 16B (PT), 17 (PT), 18 (PT), 19 (PT),

20 (PT), 21, 22 (PT), 23 (PT) & FMR GOVT ROAD

LTO base record:

SDMB-C (RURAL)

Last plan Reference:

Title Reference: Depth Limitation:

NIL

Notations