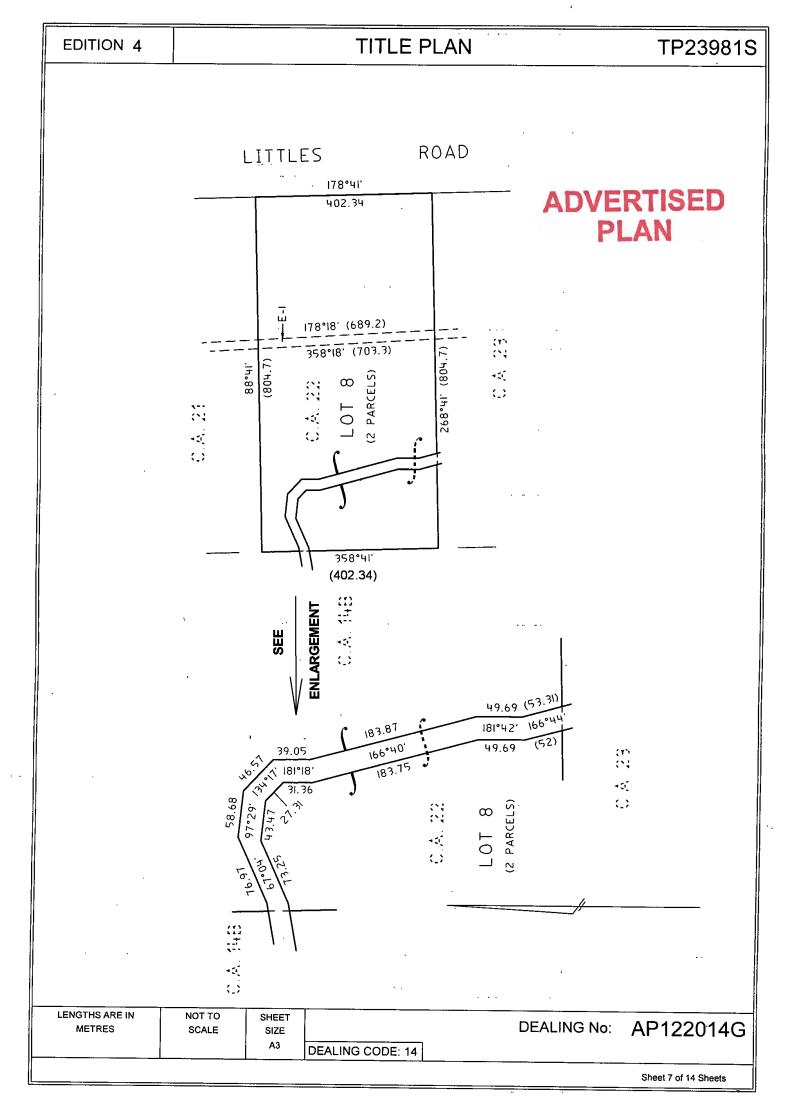

### DIAGRAM LOCATION

SEE TP023981S FOR FURTHER DETAILS AND BOUNDARIES

### TITLE PLAN

TP23981S

Location of Land

Parish:

WA-DE-LOCK

Township:

Crown Allotment:

13A (PT), 13B (PT), 14A (PT), 14B (PT), 15A (PT),

15B (PT), 16A (PT), 16B (PT), 17 (PT), 18 (PT), 19 (PT),

20 (PT), 21, 22 (PT), 23 (PT) & FMR GOVT ROAD

LTO base record:

SDMB-C (RURAL)

Last plan Reference:

Title Reference: Depth Limitation:

NIL

Notations

Registrar of Titles.

Lot 15 excluded from this Plan

**Easement Information** 

E - Encumbering Easement R - Encumbering Easement (ROAD) A - Appurtenant Easement

THIS PLAN HAS BEEN PREPARED BY LAND REGISTRY, LAND VICTORIA FOR TITLE DIAGRAM PURPOSES

| Easement<br>Reference | Purpose/Authority      | Width    | Origin                        | Land benefitted/In favour of             |
|-----------------------|------------------------|----------|-------------------------------|------------------------------------------|
| E-1                   | WATER DRAINAGE CHANNEL | SEE PLAN | Y000505L<br>(BOOK 539 NO 771) | STATE RIVERS AND WATER SUPPLY COMMISSION |
| · E-2                 | PIPELINE               | , 10.06  | Y000506H<br>(BOOK 737 NO 575) | STATE RIVERS AND WATER SUPPLY            |