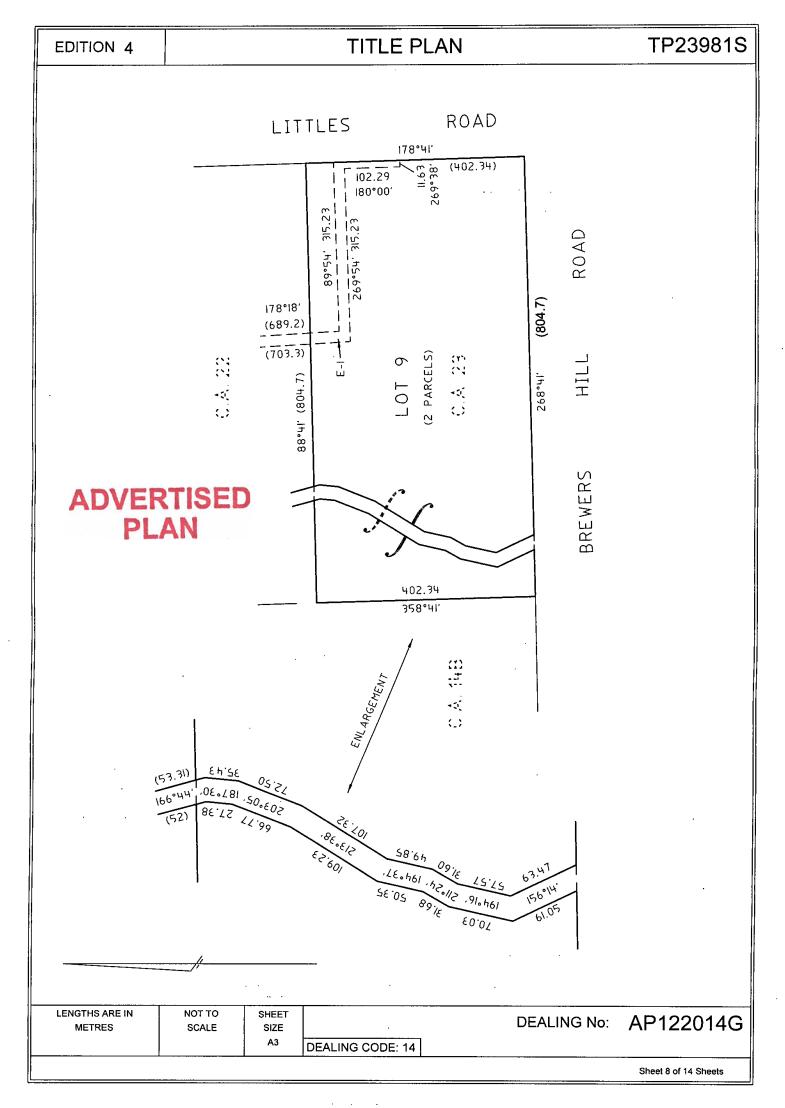

### DIAGRAM LOCATION

SEE TP023981S FOR FURTHER DETAILS AND BOUNDARIES

### TITLE PLAN

TP23981S

Location of Land

Parish:

WA-DE-LOCK

Township:

Crown Allotment:

13A (PT), 13B (PT), 14A (PT), 14B (PT), 15A (PT),

15B (PT), 16A (PT), 16B (PT), 17 (PT), 18 (PT), 19 (PT),

20 (PT), 21, 22 (PT), 23 (PT) & FMR GOVT ROAD

LTO base record:

SDMB-C (RURAL)

Last plan Reference:

Title Reference: Depth Limitation:

NIL

Notations

Registrar of Titles.

Lot 15 excluded from this Plan

**Easement Information** 

E - Encumbering Easement R - Encumbering Easement (ROAD) A - Appurtenant Easement

THIS PLAN HAS BEEN PREPARED BY LAND REGISTRY, LAND VICTORIA FOR TITLE DIAGRAM PURPOSES

| Easement<br>Reference | Purpose/Authority      | Width    | Origin                        | Land benefitted/In favour of             |
|-----------------------|------------------------|----------|-------------------------------|------------------------------------------|
| E-1                   | WATER DRAINAGE CHANNEL | SEE PLAN | Y000505L<br>(BOOK 539 NO 771) | STATE RIVERS AND WATER SUPPLY COMMISSION |
| · E-2                 | PIPELINE               | , 10.06  | Y000506H<br>(BOOK 737 NO 575) | STATE RIVERS AND WATER SUPPLY            |