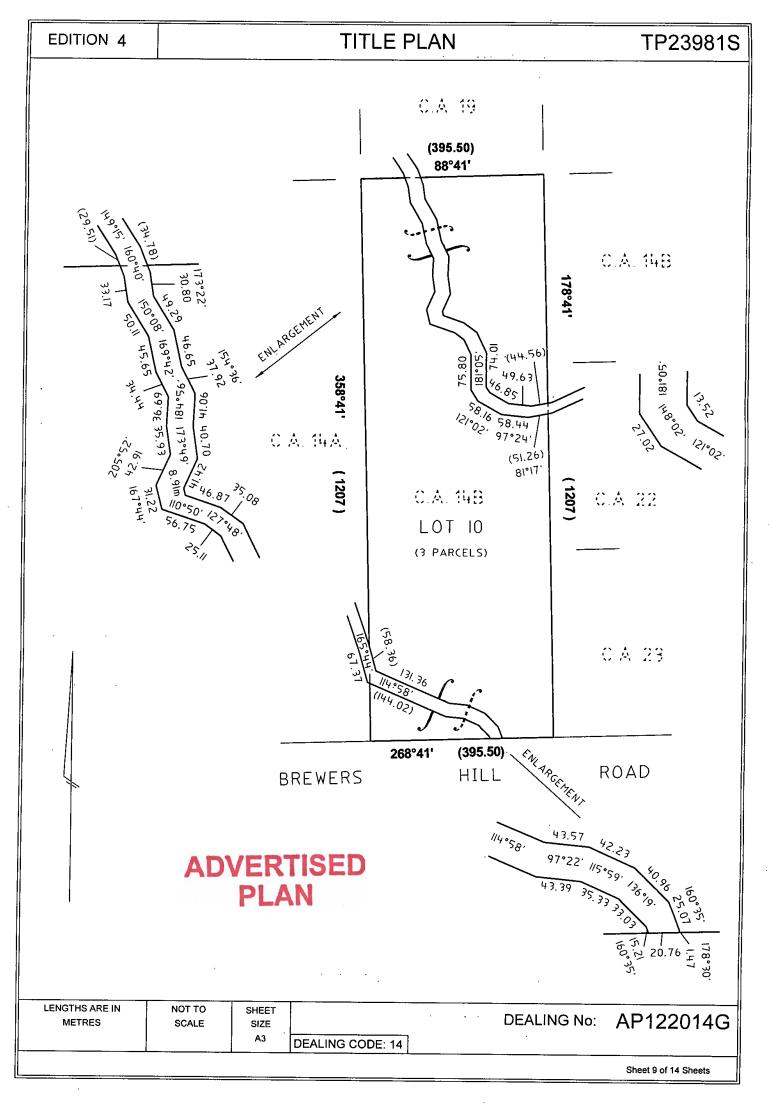

### LAND DESCRIPTION

Lot 13 on Title Plan 023981S. Created by Application No. 122014G 27/06/2002

### DIAGRAM LOCATION

SEE TP023981S FOR FURTHER DETAILS AND BOUNDARIES