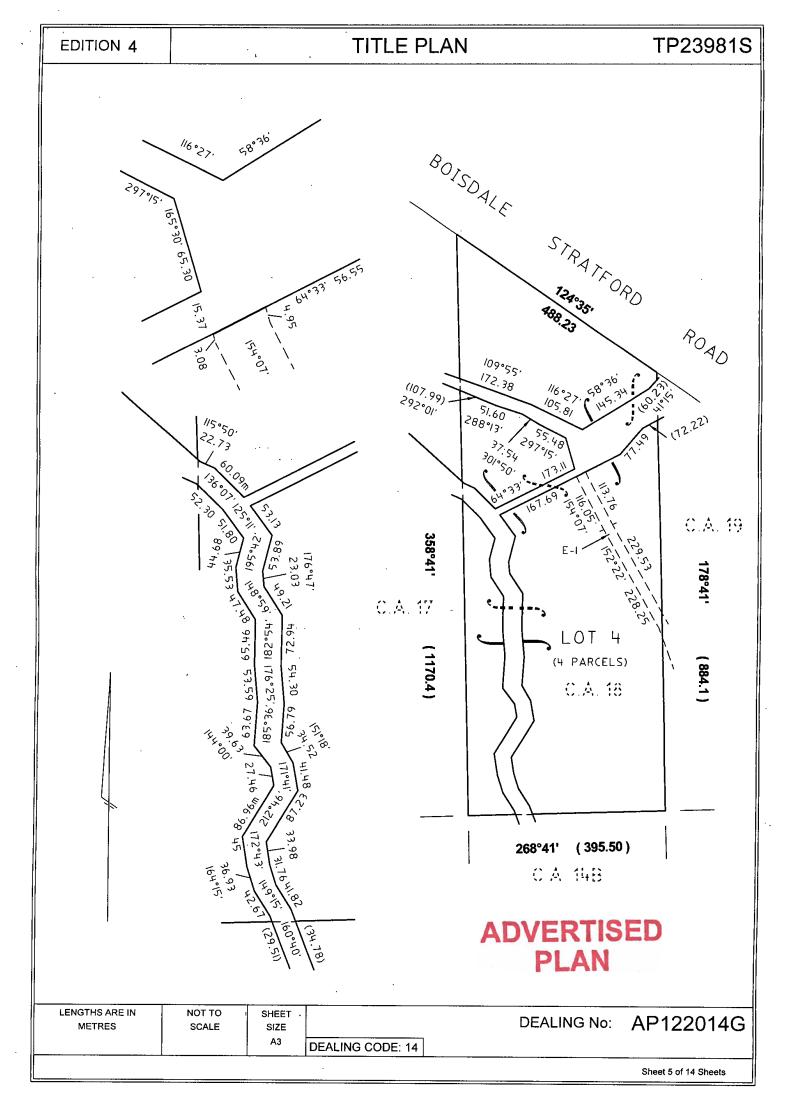

### DIAGRAM LOCATION

SEE TP023981S FOR FURTHER DETAILS AND BOUNDARIES

### TITLE PLAN

TP23981S

Location of Land

Parish:

WA-DE-LOCK

Township:

Crown Allotment:

13A (PT), 13B (PT), 14A (PT), 14B (PT), 15A (PT),

15B (PT), 16A (PT), 16B (PT), 17 (PT), 18 (PT), 19 (PT),

20 (PT), 21, 22 (PT), 23 (PT) & FMR GOVT ROAD

LTO base record:

SDMB-C (RURAL)

Last plan Reference:

Title Reference: Depth Limitation:

NIL

Notations

Registrar of Titles.

Lot 15 excluded from this Plan

**Easement Information** 

E - Encumbering Easement R - Encumbering Easement (ROAD) A - Appurtenant Easement

THIS PLAN HAS BEEN PREPARED BY LAND REGISTRY, LAND VICTORIA FOR TITLE DIAGRAM PURPOSES

| Easement<br>Reference | Purpose/Authority      | Width    | Origin                        | Land benefitted/In favour of             |
|-----------------------|------------------------|----------|-------------------------------|------------------------------------------|
| E-1                   | WATER DRAINAGE CHANNEL | SEE PLAN | Y000505L<br>(BOOK 539 NO 771) | STATE RIVERS AND WATER SUPPLY COMMISSION |
| · E-2                 | PIPELINE               | , 10.06  | Y000506H<br>(BOOK 737 NO 575) | STATE RIVERS AND WATER SUPPLY            |