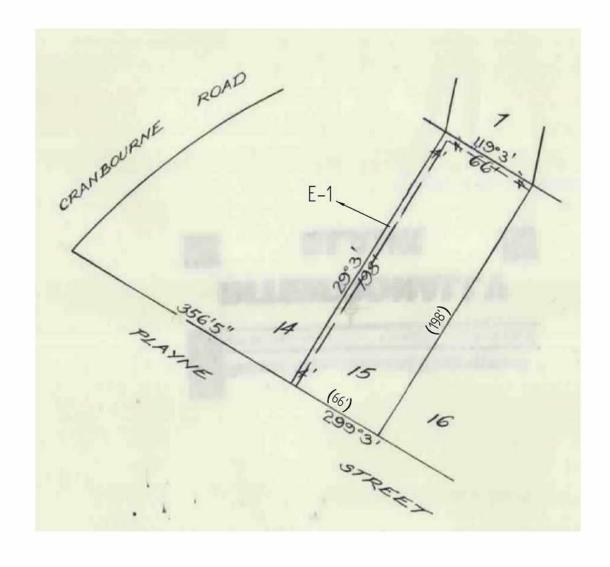

TITLE PLAN EDITION 2 TP 626435K

Location of Land

Parish: AT FRANKSTON PARISH OF FRANKSTON

Township: Section:

Crown Allotment: 12 (PT)

Crown Portion:

Last Plan Reference: LP 399

Derived From: VOL 5164 FOL 602

Depth Limitation: NIL

**Notations** 

THE WITHIN LAND FORMS LOT 15 PORTION 12 ON LP399

ANY REFERENCE TO MAP IN THE TEXT MEANS THE DIAGRAM SHOWN ON

THIS TITLE PLAN

Description of Land / Easement Information

### E-1 = EASEMENT TO CITY OF FRANKSTON CREATED BY C/E D442318

THIS PLAN HAS BEEN PREPARED
FOR THE LAND REGISTRY, LAND
VICTORIA, FOR TITLE DIAGRAM
PURPOSES AS PART OF THE LAND
TITLES AUTOMATION PROJECT
COMPILED: 13/09/2000

VERIFIED: MP

LENGTHS ARE IN FEET & INCHES Metres = 0.3048 x Feet

Metres = 0.201168 x Links