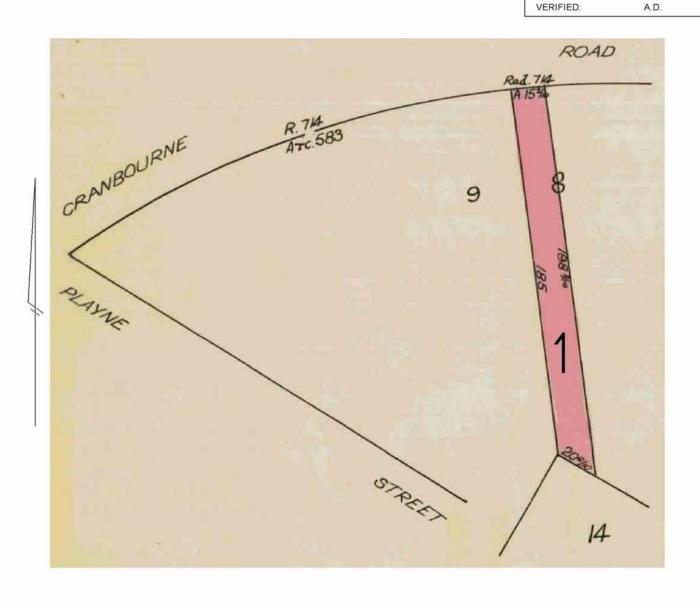

TITLE PLAN EDITION 2 TP 609698W

Location of Land

Parish: FRANKSTON
Township: FRANKSTON
Section: C

Crown Allotment: 12 (PT)

Crown Portion:

Last Plan Reference: LP 399

Derived From: VOL 7605 FOL 050

Depth Limitation: NIL

Notations

ANY REFERENCE TO MAP IN THE TEXT MEANS THE DIAGRAM SHOWN ON

THIS TITLE PLAN

Description of Land / Easement Information

THIS PLAN HAS BEEN PREPARED
FOR THE LAND REGISTRY, LAND
VICTORIA, FOR TITLE DIAGRAM
PURPOSES AS PART OF THE LAND
TITLES AUTOMATION PROJECT
COMPILED: 23-08-2000

TABLE OF PARCEL IDENTIFIERS

WARNING: Where multiple parcels are referred to or shown on this Title Plan this does not imply separately disposable parcels under Section 8A of the Sale of Land Act 1962

PARCEL 1 = LOT 8 PORTION 12 (PT) ON LP399

LENGTHS ARE IN LINKS

Metres = 0.3048 x Feet

Metres = 0.201168 x Links