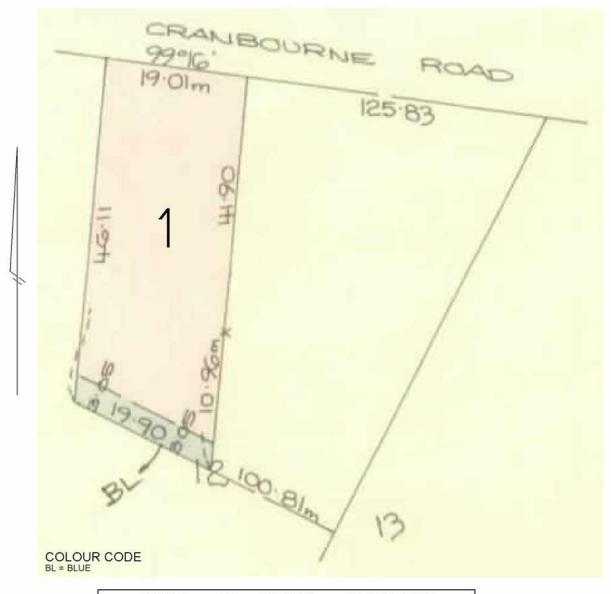

TITLE PLAN EDITION 1 TP 160056N

Location of Land

Parish: FRANKSTON
Township: FRANKSTON
Section: C

Crown Allotment: 12 (PT)
Crown Portion:

Last Plan Reference:

Derived From: VOL 9271 FOL 543

Depth Limitation: NIL

Notations

ANY REFERENCE TO MAP IN THE TEXT MEANS THE DIAGRAM SHOWN ON

THIS TITLE PLAN

Description of Land / Easement Information

### ENCUMBRANCES REFERRED TO

As to the land coloured blue - - - - - THE EASEMENT to Frankston Sewerage - - Authority created by Instrument D109120

THIS PLAN HAS BEEN PREPARED
FOR THE LAND REGISTRY, LAND
VICTORIA, FOR TITLE DIAGRAM
PURPOSES AS PART OF THE LAND
TITLES AUTOMATION PROJECT
COMPILED: 21/09/1999

VERIFIED: MP

TABLE OF PARCEL IDENTIFIERS

WARNING: Where multiple parcels are referred to or shown on this Title Plan this does not imply separately disposable parcels under Section 8A of the Sale of Land Act 1962

PARCEL 1 = CA 12 (PT)

LENGTHS ARE IN METRES

Metres = 0.3048 x Feet
Metres = 0.201168 x Links

The Victorian Government acknowledges the Traditional Owners of Victoria and pays respects to their ongoing connection to their Country, History and Culture. The Victorian Government extends this respect to their Elders,