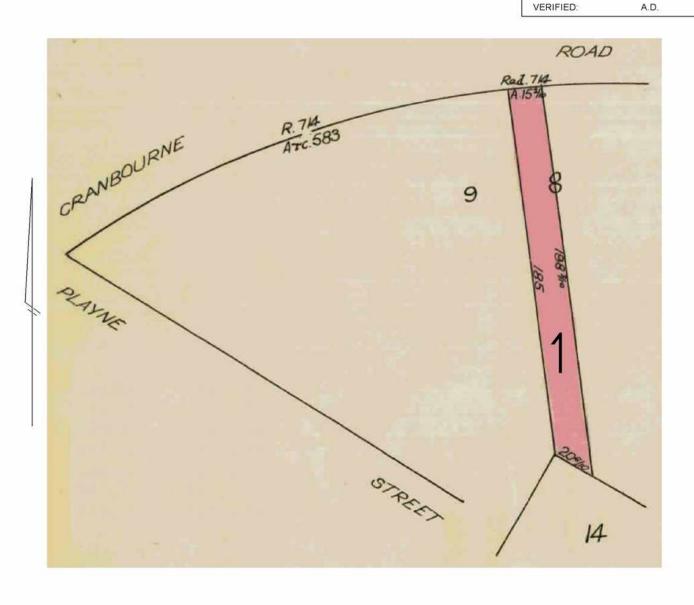

TITLE PLAN EDITION 2 TP 609698W

Location of Land

Parish: FRANKSTON
Township: FRANKSTON
Section: C

Crown Allotment: 12 (PT)

Crown Portion:

Last Plan Reference: LP 399

Derived From: VOL 7605 FOL 050

Depth Limitation: NIL

Notations

ANY REFERENCE TO MAP IN THE TEXT MEANS THE DIAGRAM SHOWN ON

THIS TITLE PLAN

Description of Land / Easement Information

THIS PLAN HAS BEEN PREPARED
FOR THE LAND REGISTRY, LAND
VICTORIA, FOR TITLE DIAGRAM
PURPOSES AS PART OF THE LAND
TITLES AUTOMATION PROJECT
COMPILED: 23-08-2000

TABLE OF PARCEL IDENTIFIERS

WARNING: Where multiple parcels are referred to or shown on this Title Plan this does not imply separately disposable parcels under Section 8A of the Sale of Land Act 1962

PARCEL 1 = LOT 8 PORTION 12 (PT) ON LP399

LENGTHS ARE IN LINKS

Metres = 0.3048 x Feet

Metres = 0.201168 x Links