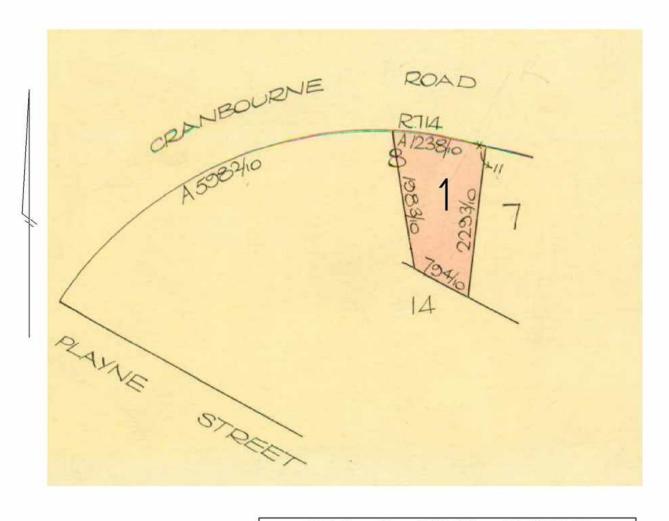

TITLE PLAN EDITION 2 TP 573994M

Location of Land

Parish: FRANKSTON FRANKSTON

Section: C
Crown Allotment: 12 (PT)

Crown Portion:

Last Plan Reference: LP 399

Derived From: VOL 8412 FOL 644

Depth Limitation: NIL

Notations

ANY REFERENCE TO MAP IN THE TEXT MEANS THE DIAGRAM SHOWN ON

THIS TITLE PLAN

Description of Land / Easement Information

THIS PLAN HAS BEEN PREPARED
FOR THE LAND REGISTRY, LAND
VICTORIA, FOR TITLE DIAGRAM
PURPOSES AS PART OF THE LAND
TITLES AUTOMATION PROJECT
COMPILED: 20/07/2000

VERIFIED: C.L.

TABLE OF PARCEL IDENTIFIERS

WARNING: Where multiple parcels are referred to or shown on this Title Plan this does not imply separately disposable parcels under Section 8A of the Sale of Land Act 1962

PARCEL 1 = LOT 8 PORTION 12 (PT) ON LP399

LENGTHS ARE IN

Metres = 0.3048 x Feet
Metres = 0.201168 x Links