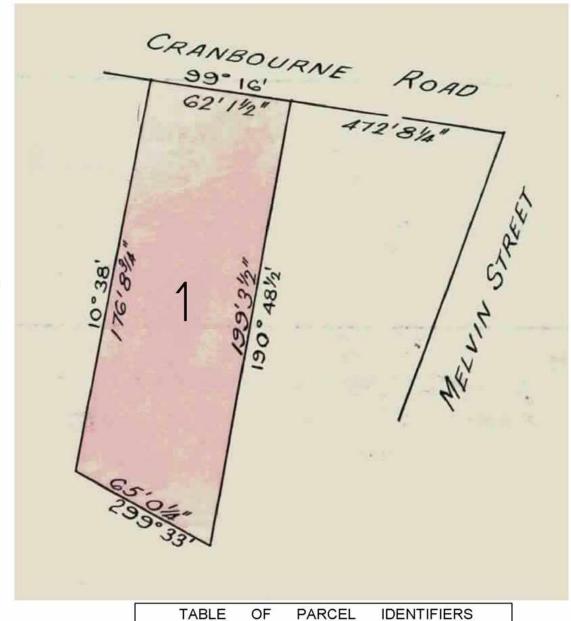

TITLE PLAN EDITION 2 TP 609698W

Location of Land

Parish: FRANKSTON
Township: FRANKSTON
Section: C

Crown Allotment: 12 (PT)

Crown Portion:

Last Plan Reference: LP 399

Derived From: VOL 7605 FOL 050

Depth Limitation: NIL

Notations

ANY REFERENCE TO MAP IN THE TEXT MEANS THE DIAGRAM SHOWN ON

THIS TITLE PLAN

Description of Land / Easement Information

THIS PLAN HAS BEEN PREPARED
FOR THE LAND REGISTRY, LAND
VICTORIA, FOR TITLE DIAGRAM
PURPOSES AS PART OF THE LAND
TITLES AUTOMATION PROJECT
COMPILED: 23-08-2000

TABLE OF PARCEL IDENTIFIERS

WARNING: Where multiple parcels are referred to or shown on this Title Plan this does not imply separately disposable parcels under Section 8A of the Sale of Land Act 1962

PARCEL 1 = LOT 8 PORTION 12 (PT) ON LP399

LENGTHS ARE IN LINKS

Metres = 0.3048 x Feet

Metres = 0.201168 x Links