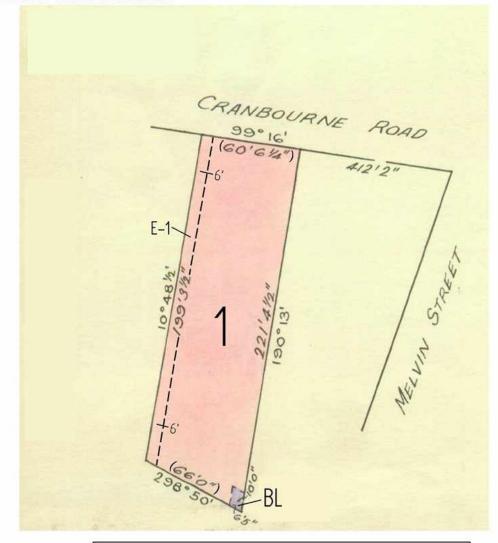

TITLE PLAN EDITION 2 TP 573994M

Location of Land

Parish: FRANKSTON FRANKSTON

Section: C
Crown Allotment: 12 (PT)

Crown Portion:

Last Plan Reference: LP 399

Derived From: VOL 8412 FOL 644

Depth Limitation: NIL

Notations

ANY REFERENCE TO MAP IN THE TEXT MEANS THE DIAGRAM SHOWN ON

THIS TITLE PLAN

Description of Land / Easement Information

THIS PLAN HAS BEEN PREPARED
FOR THE LAND REGISTRY, LAND
VICTORIA, FOR TITLE DIAGRAM
PURPOSES AS PART OF THE LAND
TITLES AUTOMATION PROJECT
COMPILED: 20/07/2000

VERIFIED: C.L.

TABLE OF PARCEL IDENTIFIERS

WARNING: Where multiple parcels are referred to or shown on this Title Plan this does not imply separately disposable parcels under Section 8A of the Sale of Land Act 1962

PARCEL 1 = LOT 8 PORTION 12 (PT) ON LP399

LENGTHS ARE IN

Metres = 0.3048 x Feet
Metres = 0.201168 x Links