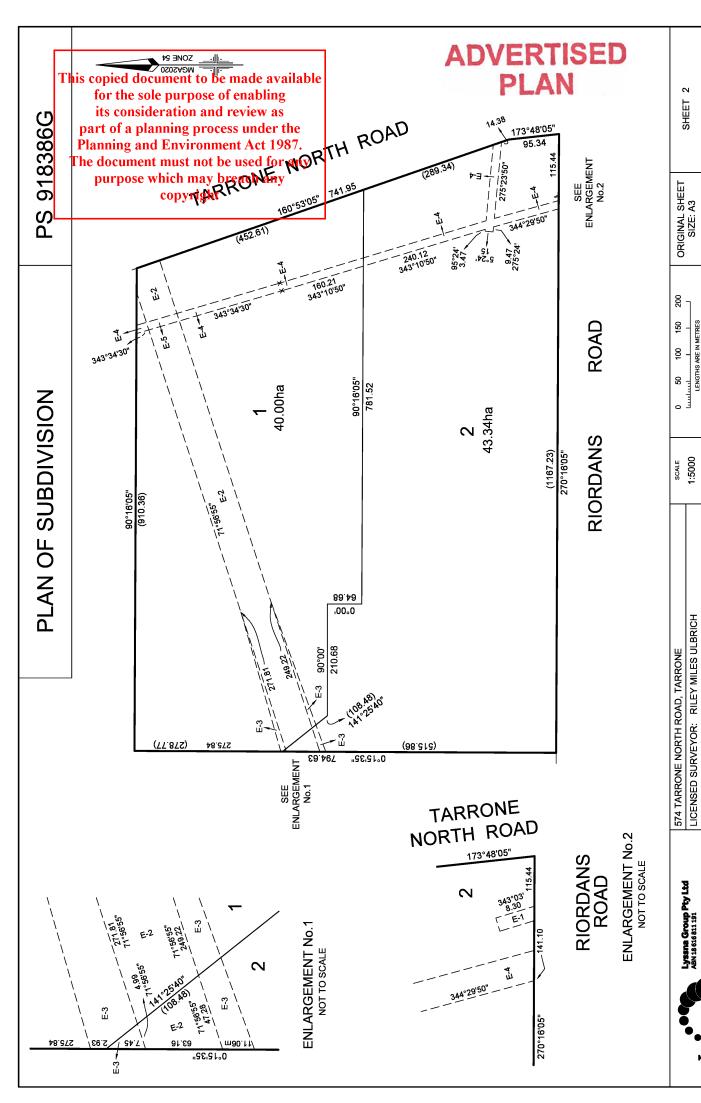

# PLAN OF SUBDIVISION

# PS 918386G

#### LOCATION OF LAND

PARISH: **KAPONG** 

TOWNSHIP:

SECTION: **CROWN ALLOTMENT:** 

**CROWN PORTION:** 

TITLE REFERENCE: VOL 10244 FOL 080

LAST PLAN REFERENCE: C.A. 7 ON TP69984C

POSTAL ADDRESS: **574 TARRONE NORTH ROAD** 

#### **NOTATIONS**

AREA OF LAND SUBDIVIDED - 83.34ha

#### **EASEMENT INFORMATION**

LEGEND: A - Appurtenant Easement E - Encumbering Easement R - Encumbering Easement (Road)

| Easement<br>Reference | Purpose                     | Width<br>(Metres) | Origin                                                       | Land Benefited/In Favour Of  |
|-----------------------|-----------------------------|-------------------|--------------------------------------------------------------|------------------------------|
| E-1                   | TRANSMISSION OF ELECTRICITY | 2                 | G154906                                                      | STATE ELECTRICITY COMMISSION |
| E-2                   | TRANSMISSION OF ELECTRICITY | 60                | L728627P                                                     | STATE ELECTRICITY COMMISSION |
| E-3                   | TRANSMISSION OF ELECTRICITY | SEE DIAG          | AH945532M                                                    | SPI POWERNET PTY LTD         |
| E-4                   | POWERLINE                   | 15                | SECTION 88 - ELECTRICITY<br>INDUSTRY ACT 2000<br>(THIS PLAN) | POWERCOR AUSTRALIA LTD       |
| E-5                   | POWERLINE                   | 15                | SECTION 88 - ELECTRICITY<br>INDUSTRY ACT 2000<br>(THIS PLAN) | POWERCOR AUSTRALIA LTD       |
| E-5                   | TRANSMISSION OF ELECTRICITY | 15                | L728627P                                                     | STATE ELECTRICITY COMMISSION |

574 TARRONE NORTH ROAD, TARRONE

LICENSED SURVEYOR: RILEY MILES ULBRICH

Lyssna Group Pty Ltd ABN 18 616 811 191 Tel: +61 3 9516 6899 PO Box 1098, South Melbourne 3205 Suite 3, 102 Dodds Street Southbank VIC 3006 Australia