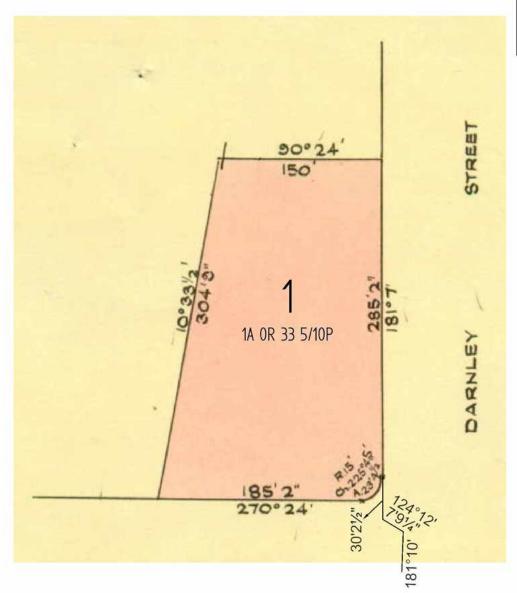

ANY REFERENCE TO MAP IN THE TEXT MEANS THE DIAGRAM SHOWN ON

PARCEL 1 = LOT 1 (PT) ON LP 21035

LENGTHS ARE IN FEET & INCHES Metres = 0.3048 x Feet
Metres = 0.201168 x Links

Sheet 1 of 1 sheets