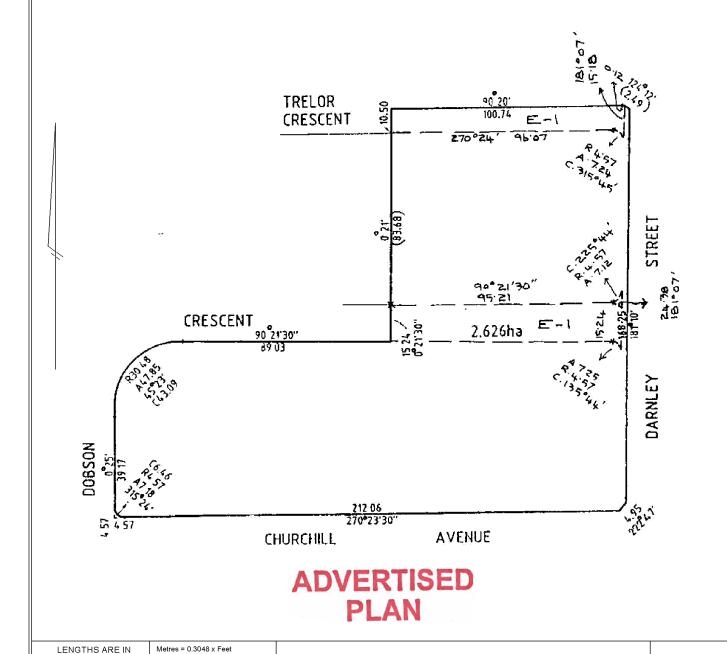

The document is invalid if this cover sheet is removed or altered.

**EDITION 1** TP 457399B TITLE PLAN Notations Location of Land CUT-PAW-PAW Parish: Township: Section: Crown Allotment: Crown Portion: Last Plan Reference: CP 172858X Derived From: VOL 9950 FOL 114 ANY REFERENCE TO MAP IN THE TEXT MEANS THE DIAGRAM SHOWN ON

## **ENCUMBRANCES**

METRES

Metres = 0.201168 x Links

Depth Limitation:

NIL

AS TO THE LAND SHOWN MARKED "E-1"

THE DRAINAGE EASEMENTS (IF ANY) EXISTING OVER THE SAME BY VIRTUE OF SECTION 98 OF THE TRANSFER OF LAND ACT SEE PLAN OF SUBDIVISION NO.21035