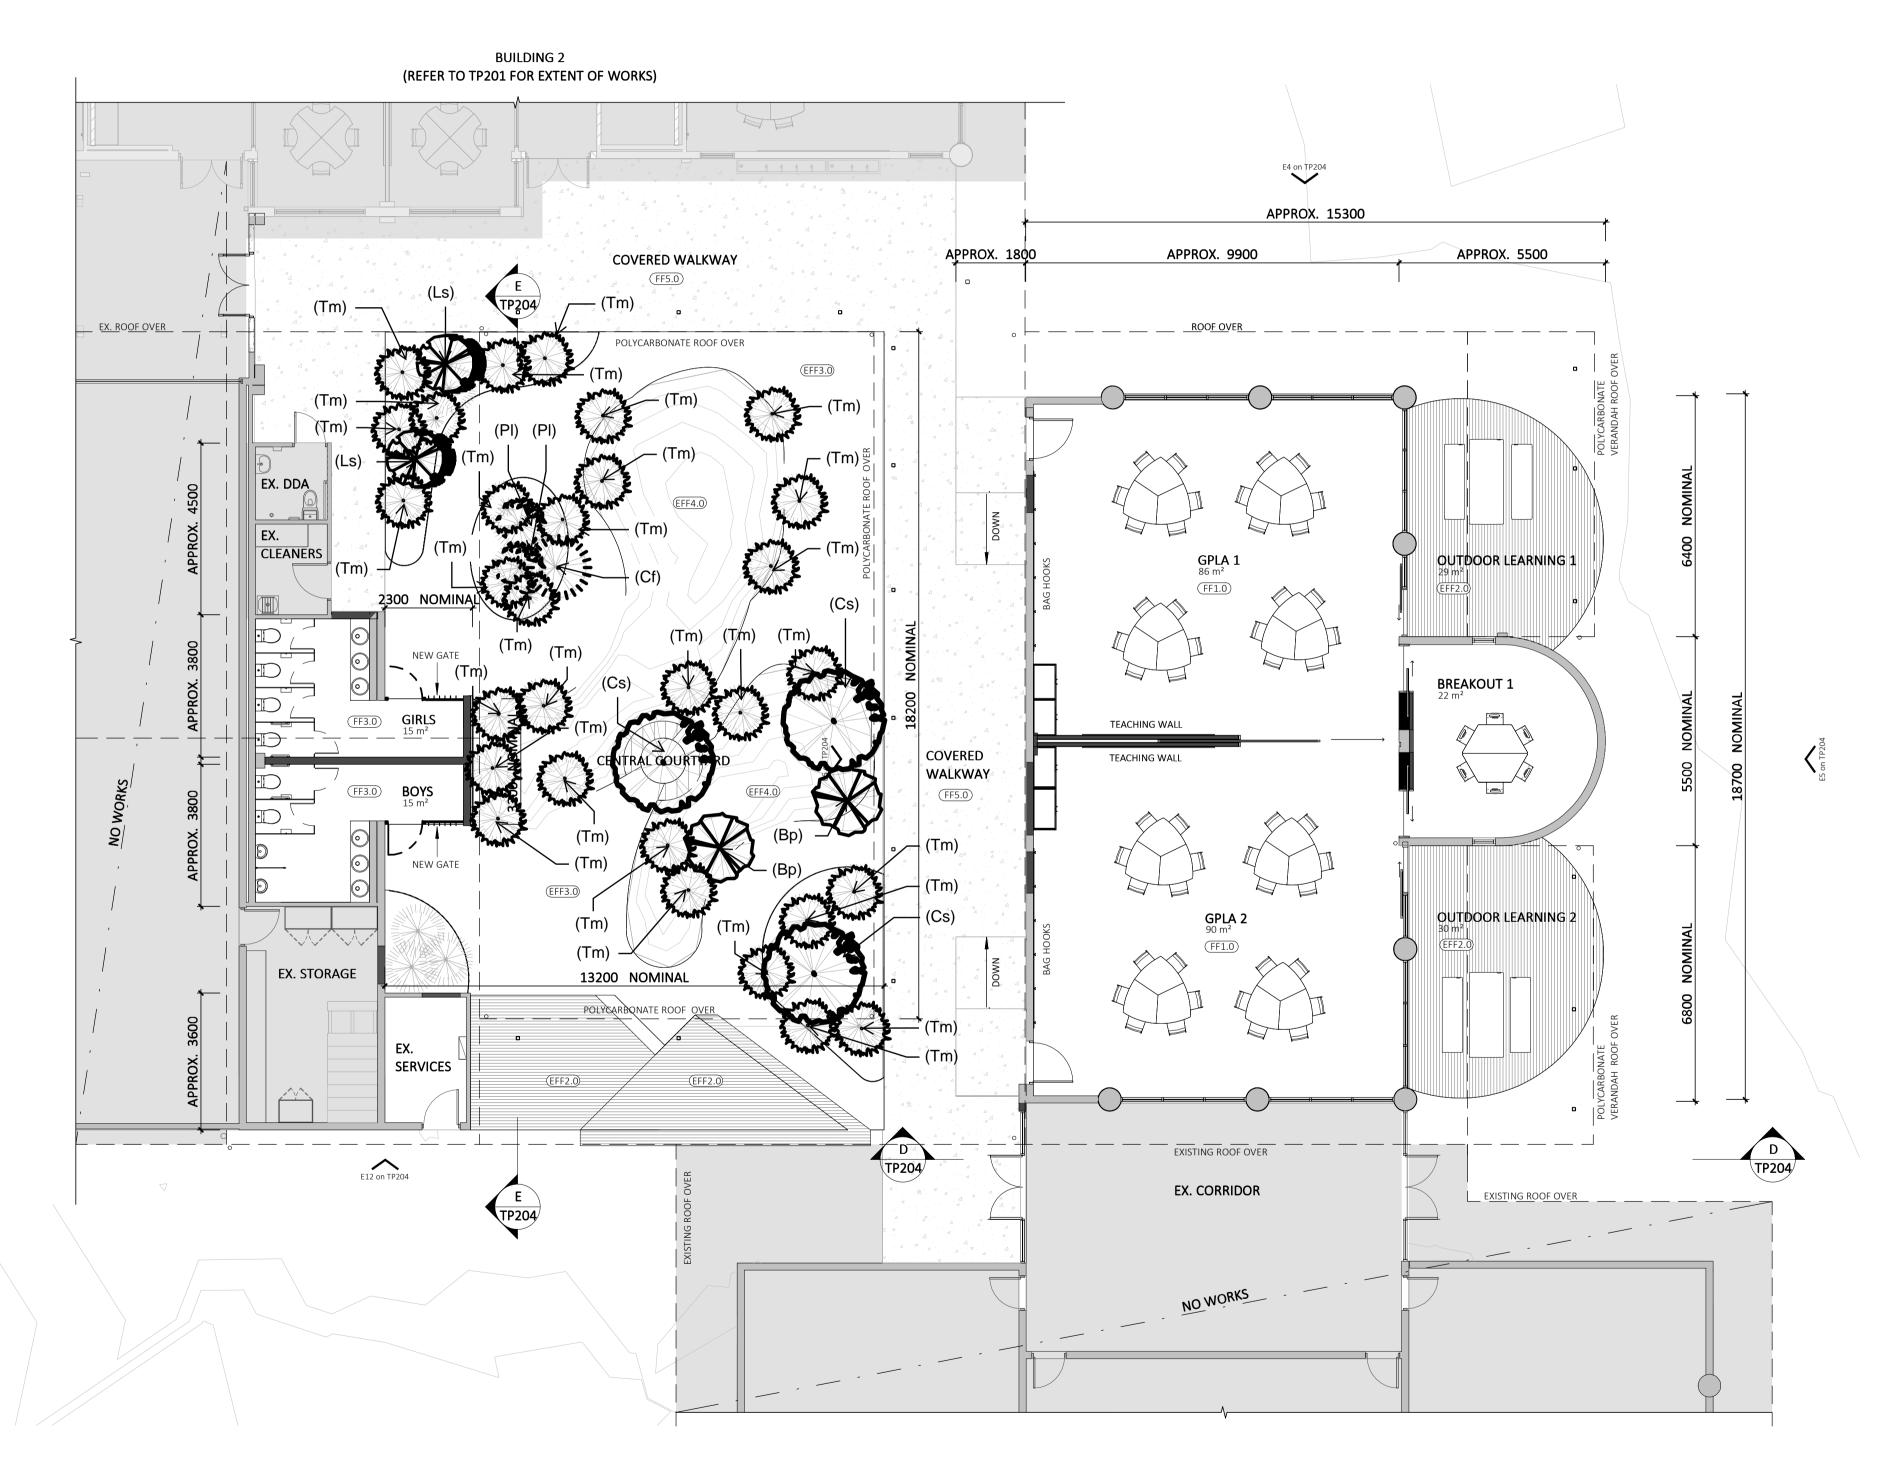

Betula pendula 'Moss White' (Bp)

Corymbia 'Fairy Floss' (Cf)

Corymbia cirtiodora 'Scentuous' (Cs)

Lagestroemia indica 'Sioux' (Ls)

Poa labillardieri (PI)

Thysanolaena maxima (Tm)

2 BUILDING 1 - PROPOSED FLOOR PLAN

## LEGEND:

## **TREES**

Betula pendula 'Moss White' (Bp)

Corymbia 'Fairy Floss' (Cf)

Corymbia cirtiodora 'Scentuous' (Cs)

Lagestroemia indica 'Sioux' (Ls)

## **GRASSES & SHRUBS**

Poa labillardieri (PI)

Thysanolaena maxima (Tm)

## **GROUND COVERINGS**

External Floor Finish - Timber Composite Decking (EFF2.0)

External Floor Finish - Paving Grey (EFF3.0)

External Floor Finish - Synthetic Grass (EFF4.0)

CLIENT
St Johns XXIII Primary School, Thomastown