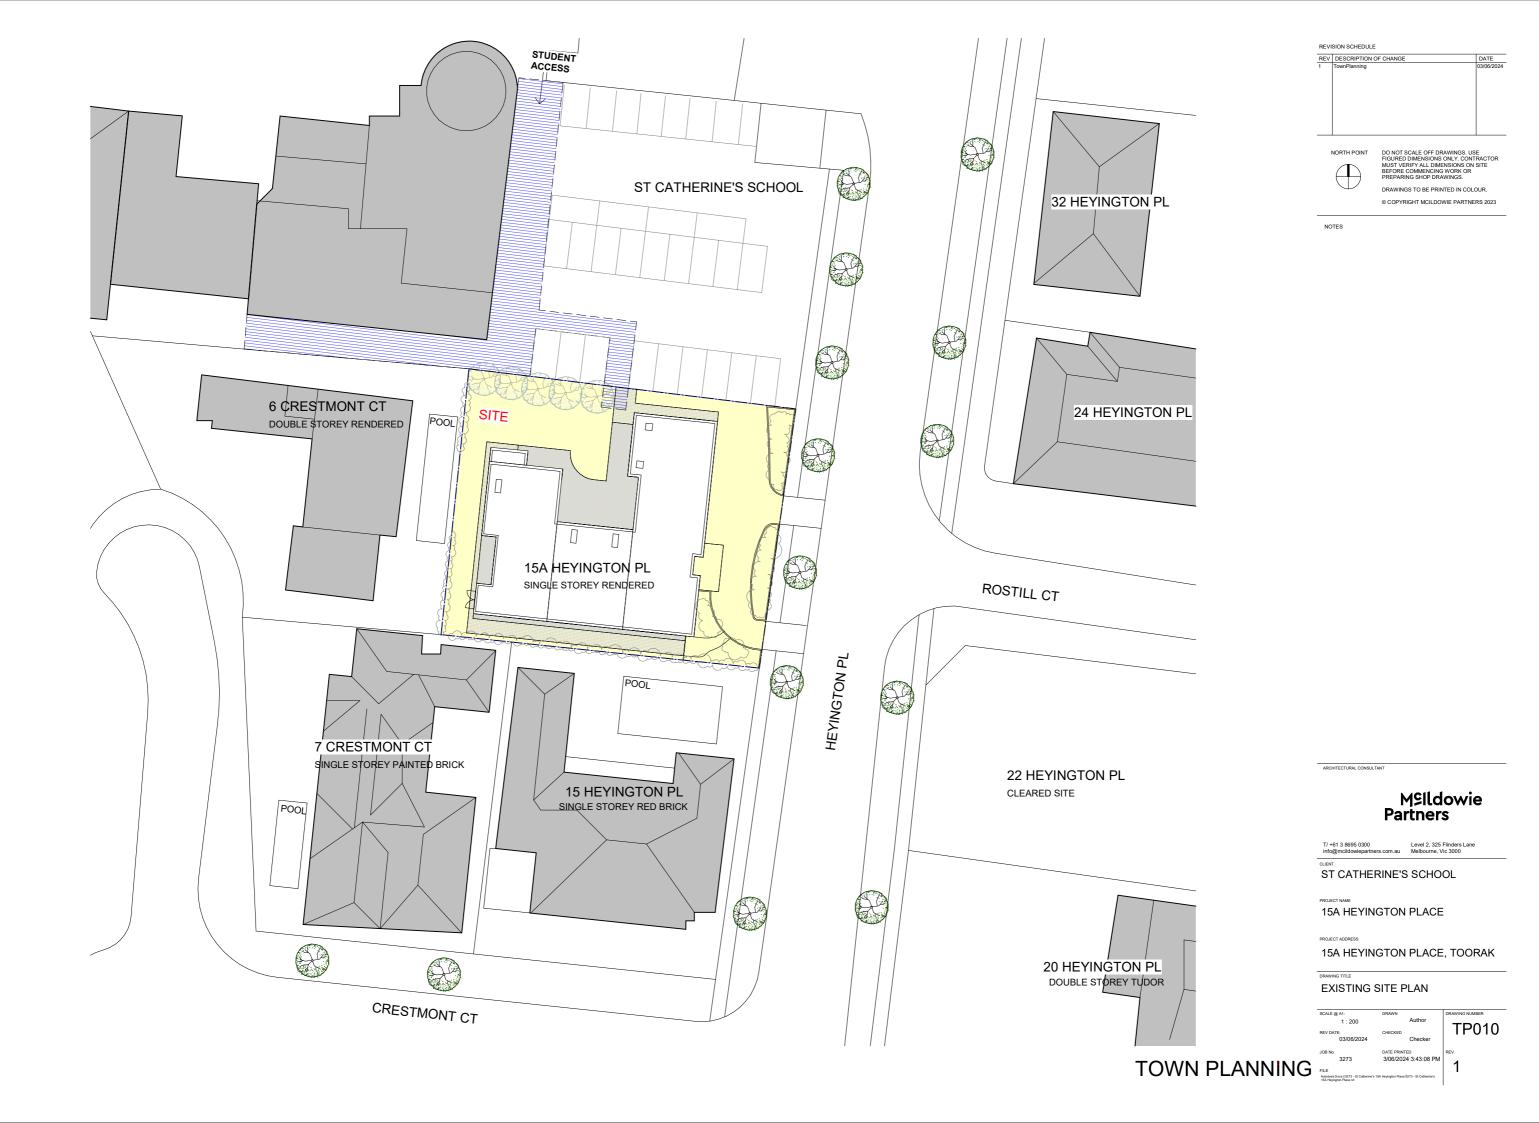

#### DRAWING REGISTER\_TOWN PLANNING

| SHEET<br>NUMBER | SHEET NAME                                         | CURRENT<br>REVISION | CURRENT REVISION DAT |
|-----------------|----------------------------------------------------|---------------------|----------------------|
| TP000           | COVER PAGE                                         | 1                   | 03/06/2024           |
| TP010           | EXISTING SITE PLAN                                 | 1                   | 03/06/2024           |
| TP011           | EXISTING SITE PHOTOS                               | 1                   | 03/06/2024           |
| TP012           | EXISTING AND DEMOLITION GROUND FLOOR AND ROOF PLAN | 1                   | 03/06/2024           |
| TP100           | PROPOSED GROUND FLOOR                              | 1                   | 03/06/2024           |
| TP201           | EXISTING AND DEMOLITION ELEVATIONS                 | 1                   | 03/06/2024           |

### MSIldowie Partners

-61 3 8695 0300 Level 2, 325 Flinders @mcildowiepartners.com.au Melbourne, Vic 3000

ST CATHERINE'S SCHOOL

PROJECT NAME

15A HEYINGTON PLACE

PROJECT ADDRES

15A HEYINGTON PLACE, TOORAK

DRAWING TITLE