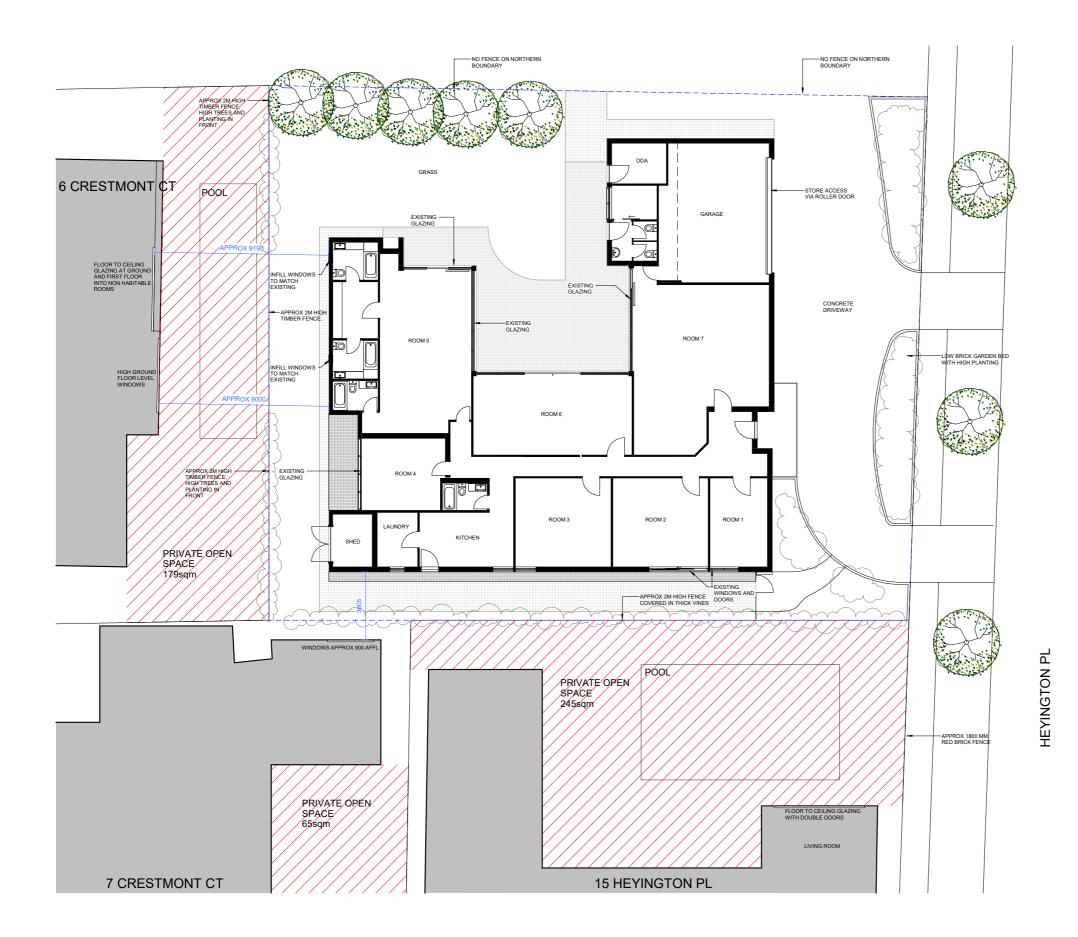

#### PROPOSED GROUND FLOOR

2 TP200 - SOUTH ELEVATION 1 : 100

TP202 - WEST ELEVATION 1:100