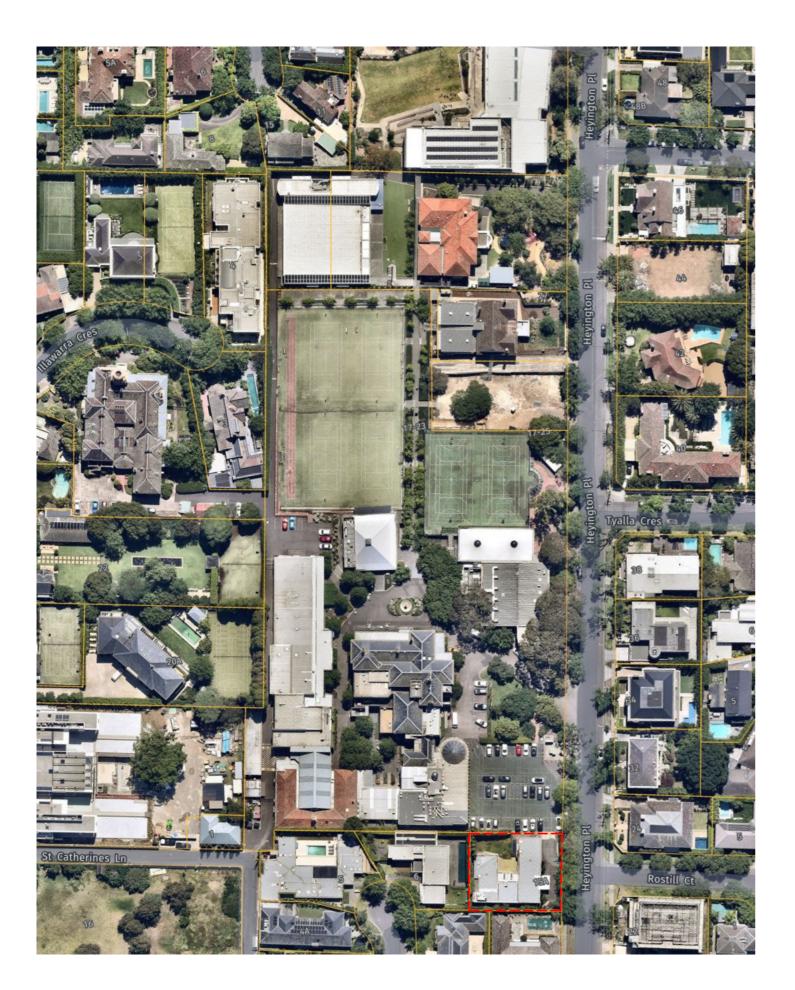

EXISTING AND DEMOLITION GROUND FLOOR AND ROOF PLAN

TP012 TOWN PLANNING FLE Address Door 2757-3
Address Once 2757-3
Address

TP104\_Ground Floor Existing and Demolition

TP014\_ Roof Plan Existing 1:100

REVISION SCHEDULE