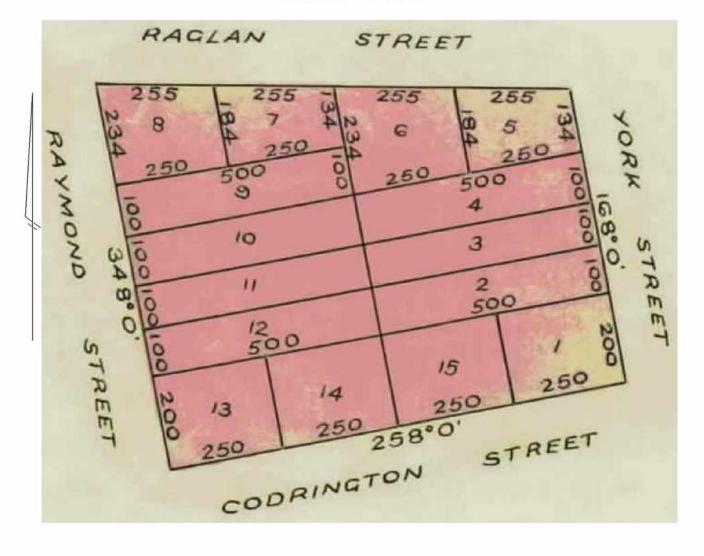

#### LAND DESCRIPTION

Crown Allotment 1 Section 62 Township of Sale, Crown Allotment 2 Section 62 Township of Sale, Crown Allotment 3 Section 62 Township of Sale, Crown Allotment 4 Section 62 Township of Sale, Crown Allotment 5 Section 62 Township of Sale, Crown Allotment 7 Section 62 Township of Sale, Crown Allotment 8 Section 62 Township of Sale, Crown Allotment 9 Section 62 Township of Sale, Crown Allotment 10 Section 62 Township of Sale, Crown Allotment 11 Section 62 Township of Sale, Crown Allotment 12 Section 62 Township of Sale, Crown Allotment 13 Section 62 Township of Sale, Crown Allotment 14 Section 62 Township of Sale and Crown Allotment 15 Section 62 Township of Sale Parish of Sale.

### DIAGRAM LOCATION

SEE TP3947070 FOR FURTHER DETAILS AND BOUNDARIES

The document is invalid if this cover sheet is removed or altered.

TITLE PLAN EDITION 1 TP 394707Q

Location of Land

Parish: SALE Township: SALE Section: 62

Crown Allotment: 1, 2, 3, 4, 5, 6, 7, 8, 9, 10, 11, 12, 13, 14, 15

Crown Portion:

Last Plan Reference:

Derived From: VOL 4388 FOL 568

Depth Limitation: NIL

Notations

ANY REFERENCE TO MAP IN THE TEXT MEANS THE DIAGRAM SHOWN ON

THIS TITLE PLAN

Description of Land / Easement Information

## TOTAL AREA = 7A 1R 12P

LENGTHS ARE IN LINKS

Metres = 0.3048 x Feet

Metres = 0.201168 x Links

Sheet 1 of 1 sheets