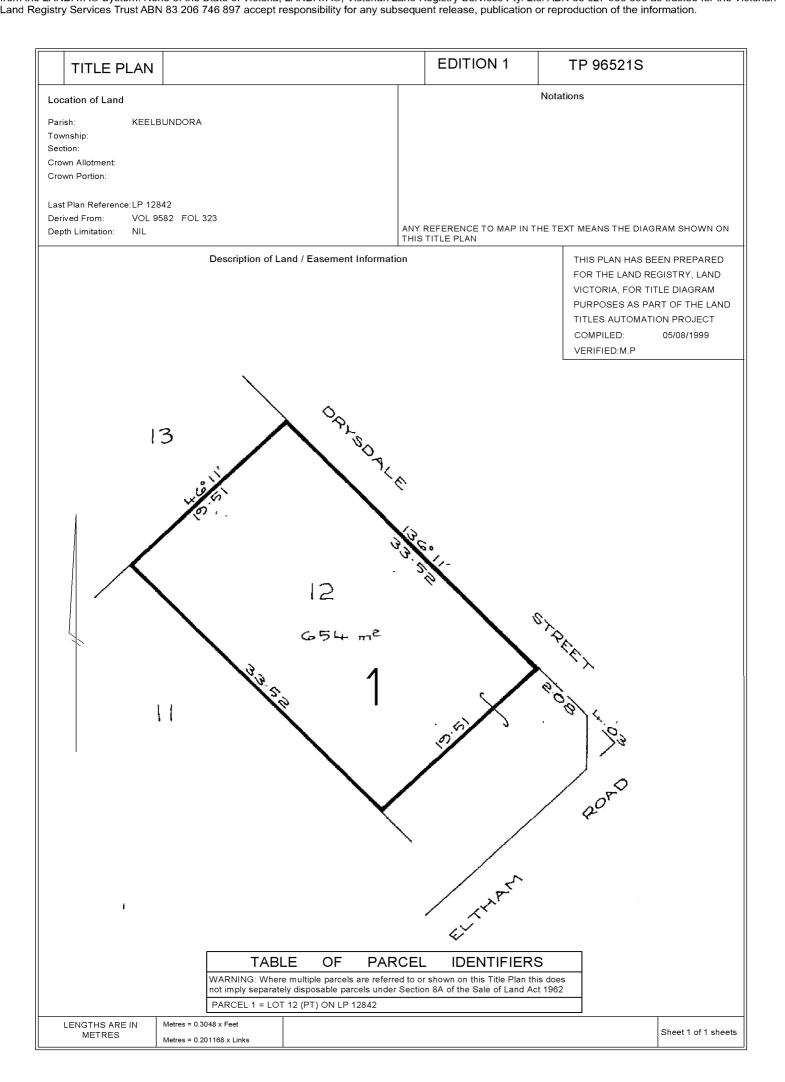

## LAND DESCRIPTION

-----

Lot 1 on Title Plan 096521S.

PARENT TITLE Volume 08753 Folio 412

Created by instrument L291170D 03/10/1984

## DIAGRAM LOCATION

\_\_\_\_\_

SEE TP096521S FOR FURTHER DETAILS AND BOUNDARIES

ACTIVITY IN THE LAST 125 DAYS

-----

NIL

-----END OF REGISTER SEARCH STATEMENT-----

Additional information: (not part of the Register Search Statement)