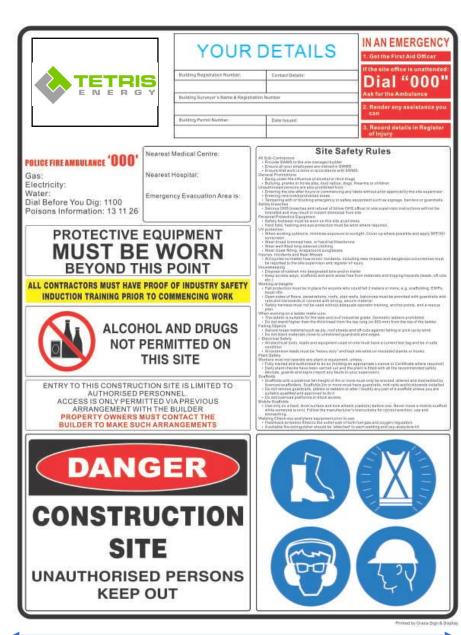

## Charlton Solar and Storage – Site signage dimensions

1.5m

# Charlton Solar and Storage – Site signage details

| Dimensions            | 1m x 1.5m (maximum)                                                                                                                  |
|-----------------------|--------------------------------------------------------------------------------------------------------------------------------------|
| Text                  | Safety details, emergency contact, and logo.                                                                                         |
| Colours               | Matt white background with black text. Safety symbols will be either red or yellow depending on hazard. Logo will be green and grey. |
| Materials             | Either corflute or thin aluminium                                                                                                    |
| Illumination          | None                                                                                                                                 |
| Supporting structures | Cable ties to fence                                                                                                                  |