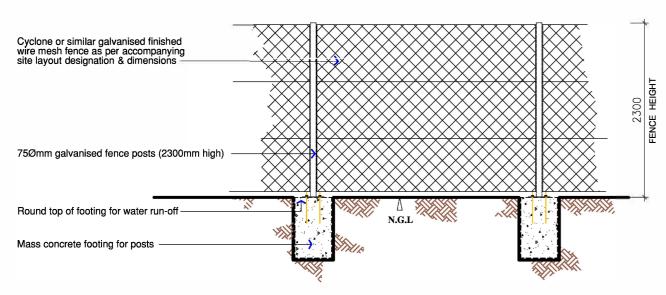

### Planning Issue

2438 <del>∤</del> 800 <del>∤</del> ∆ N.G.L FRONT END VIEW

**ROOF PLAN VIEW** 

Proposed security fence section 1:50

2130 SOLAR PANEL 24 MIN N.G.L

SVC/SVG container 1:100

Typical tracker elevation 1:50