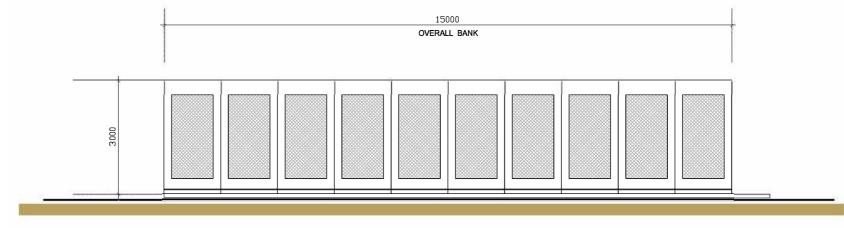

|        | Revision |
|--------|----------|
| TETRIS | Scale    |
| ENERGY | A3       |
|        | Drawing  |

Typical Battery Storage Bank 1:100

| Revision:      |            |            |            |
|----------------|------------|------------|------------|
| Scale          |            |            |            |
| A3             | 1:50 1:100 | Date       | 04/11/2021 |
| Drawing Issue: | 02 of 02   | A - 160321 |            |