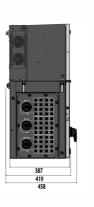

Typical Inverter 1:100

Typical Site Office 1:100

**String Inverter** 

**Power Conditioning unit /Inverter** 

6000 Nominated aluminium sliding windows to site office as specified Custom re-locatable site office or conerted steel shipping container Temporary concrete block base support N.G.L SIDE END VIEW

|        | Revision |
|--------|----------|
| TETRIS | Scale    |
| ENERGY | A3       |
|        | Drawing  |

Typical Battery Storage Bank 1:100

| Revision:      |            |            |            |
|----------------|------------|------------|------------|
| Scale          |            |            |            |
| A3             | 1:50 1:100 | Date       | 04/11/2021 |
| Drawing Issue: | 02 of 02   | A - 160321 |            |