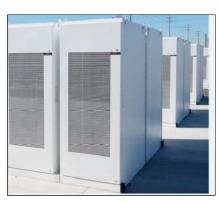

(EXAMPLE POLE ONLY) TYPICAL ARC POLE ELEVATION (NOT - TO - SCALE)

Typical Battery storage unit

Battery modules within each Megapack unit weigh 19,200kg

|                 |                 | desig   |
|-----------------|-----------------|---------|
| M 0439 722 782  | DP-AD 38695 Reg | arkon   |
| dennis@arkgroup | design.com.au   | arrigin |

|        | Revision |
|--------|----------|
| TETRIS | Scale    |
| ENERGY | A3       |
|        | Drawing  |

Typical Battery Storage Bank 1:100

| Revision:      |            |            |            |
|----------------|------------|------------|------------|
| Scale          |            |            |            |
| A3             | 1:50 1:100 | Date       | 04/11/2021 |
| Drawing Issue: | 02 of 02   | A - 160321 |            |