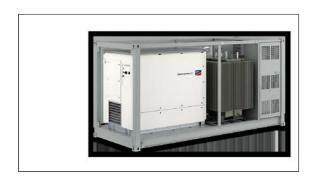

Typical Inverter 1:100

Typical Site Office 1:100

**String Inverter** 

**Power Conditioning unit /Inverter** 

6000 Nominated aluminium sliding windows to site office as specified Custom re-locatable site office or conerted steel shipping container Temporary concrete block base support N.G.L SIDE END VIEW