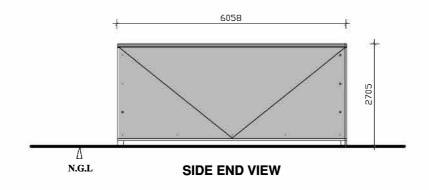

Typical Inverter 1:100

Typical Site Office 1:100

**String Inverter** 

**Power Conditioning unit /Inverter** 

6000 Nominated aluminium sliding windows to site office as specified Custom re-locatable site office or conerted steel shipping container Temporary concrete block base support N.G.L SIDE END VIEW