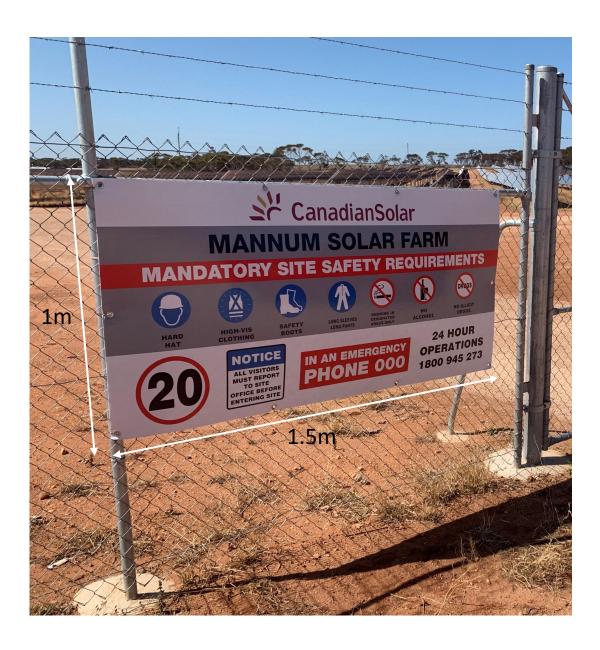

## Charlton Solar and Storage – Site signage dimensions

1.5m

# Charlton Solar and Storage – Site signage details

| Dimensions            | 1m x 1.5m (maximum)                                                                                                                  |
|-----------------------|--------------------------------------------------------------------------------------------------------------------------------------|
| Text                  | Safety details, emergency contact, and logo.                                                                                         |
| Colours               | Matt white background with black text. Safety symbols will be either red or yellow depending on hazard. Logo will be green and grey. |
| Materials             | Either corflute or thin aluminium                                                                                                    |
| Illumination          | None                                                                                                                                 |
| Supporting structures | Cable ties to fence                                                                                                                  |