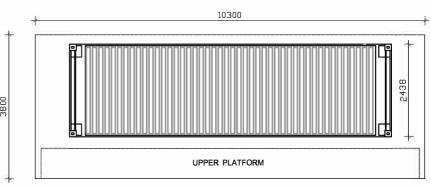

Typical Inverter 1:100

Typical Site Office 1:100

**String Inverter** 

**Power Conditioning unit /Inverter** 

6000 Nominated aluminium sliding windows to site office as specified Custom re-locatable site office or conerted steel shipping container Temporary concrete block base support N.G.L SIDE END VIEW