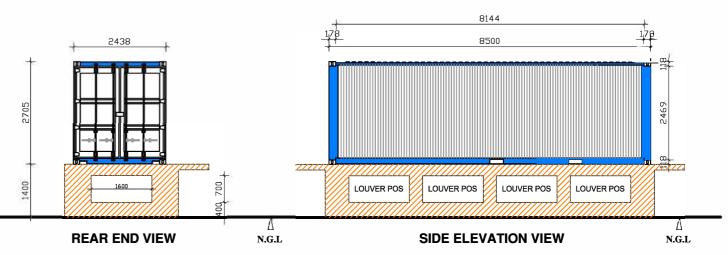

## **Planning Issue**

2438 Pre-fabricated hot-dipped galvanised steel stair structure and hadrail as per steel fabricators specifications Nominated aluminium sliding windows to site office as specified Custom re-locatable site office or conerted steel shipping container Temporary concrete block base support N.G.L **FRONT END VIEW RE-LOCATABLE STAIRS** 

Typical Inverter 1:100

Typical Site Office 1:100

**String Inverter** 

**Power Conditioning unit /Inverter** 

6000 Nominated aluminium sliding windows to site office as specified Custom re-locatable site office or conerted steel shipping container Temporary concrete block base support N.G.L SIDE END VIEW