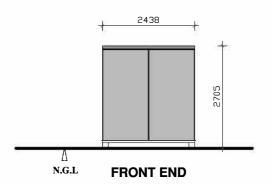

## **Planning Issue**

2438 Pre-fabricated hot-dipped galvanised steel stair structure and hadrail as per steel fabricators specifications Nominated aluminium sliding windows to site office as specified Custom re-locatable site office or conerted steel shipping container Temporary concrete block base support N.G.L **FRONT END VIEW RE-LOCATABLE STAIRS** 