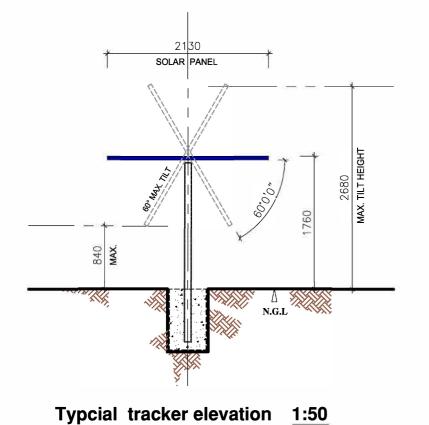

### Planning Issue

2438 <del>∤</del> 800 <del>∤</del> ∆ N.G.L FRONT END VIEW

**ROOF PLAN VIEW** 

Proposed security fence section 1:50

2130 SOLAR PANEL 24 MIN N.G.L

SVC/SVG container 1:100

Typical tracker elevation 1:50