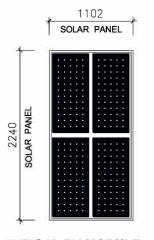

M 0439 722 782

TYPICAL PV MODULE 1:50 LOW REFLECTIVITY CONSTRUCTION

Client: **Tetris Energy Pty Ltd** Project: Project Address: **Proposed Solar Array Project** CHARLTON SOLAR FARM

| Drawing Issue: | 01 of 02   | Α-   | 160321     |
|----------------|------------|------|------------|
| A3             | 1:50 1:100 | Date | 04/11/2021 |
| Scale          |            |      |            |
| Revision:      |            |      |            |