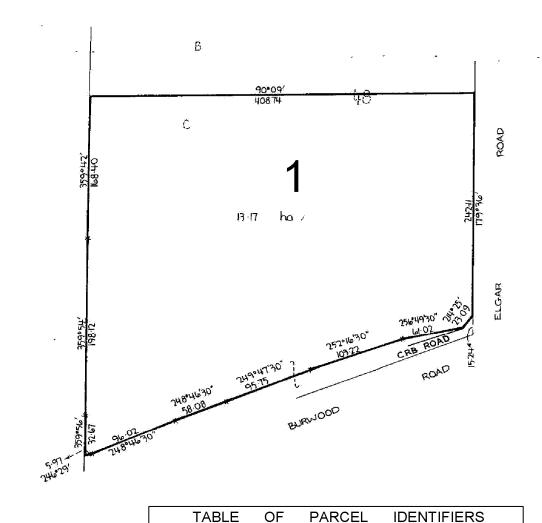

### DIAGRAM LOCATION

SEE TP077772X FOR FURTHER DETAILS AND BOUNDARIES

The document must not be used for any purpose which may breach any

Title 9442/047 Page 1 of 1

TITLE PLAN

**EDITION 1** 

TP77772X

Location of Land

Parish:

NUNAWADING

Township: Section:

Crown Allotment: C (PT) Crown Portion:

Last Plan Reference:

VOL 9442 FOL 047 Derived From:

Depth Limitation: NIL **ADVERTISED PLAN** 

**Notations** 

ANY REFERENCE TO MAP IN THE TEXT MEANS THE DIAGRAM SHOWN ON THIS TITLE PLAN

THIS PLAN HAS BEEN PREPARED FOR THE LAND REGISTRY, LAND VICTORIA, FOR TITLE DIAGRAM PURPOSES AS PART OF THE LAND TITLES AUTOMATION PROJECT COMPILED: 23/07/1999

VERIFIED: PJ

WARNING: Where multiple parcels are referred to or shown on this Title Plan this does not imply separately disposable parcels under Section 8A of the Sale of Land Act 1962

LENGTHS ARE IN METRES

Metres = 0.3048 x Feet Metres = 0.201168 x Links

PARCEL 1 = CA C (PT)

Sheet 1 of 1 sheets

© State of Victoria. This publication is copyright. No part may be reproduced by any process except in accordance with the provisions of the Copyright Act 1968 (Cth) and for the purposes of Section 32 of the Sale of Land Act 1962 or pursuant to a written agreement. The information is only valid at the time and in the form obtained from the LANDATA® System. None of the State of Victoria, LANDATA®, Victorian Land Registry Services Pty. Ltd. ABN 86 627 986 396 as trustee for the Victorian Land Registry Services Trust ABN 83 206 746 897 accept responsibility for any subsequent release, publication or reproduction of the information. AITKEN WALKER & STRACHAN VICTORIA This copied document to be made TRANSFER OF LAND for the sole purpose of enabl its condideration and review ashe pressyterian church of victoria trusts corporation of 156 part of a planning process underothering Street Melbourne being registered as the proprietor of Planning and Environment Act and estate in fee simple in the land hereinafter described The document must not be used  $^{
m 0}$ Subject to the encumbrances notified hereunder <u>IN CONSIDERATION</u> purpose which may breach of PRESBYTERIAN LADIES COLLEGE of 141--169-Burwood Highway convright Burwood being entitled in equity thereto pursuant to the terms of settlement of Action Number 3272 of 1977 in the Supreme Court of Victoria DO HEREBY TRANSFER to PRESBYTERIAN LADIES' COLLEGE all its estate and interest in all those pieces of land being the whole of the land now comprised in Certificate of NOT CHARGEABLE Title Volume 4355 Folio 986 and Volume 3556 Folio 104. STAMP DUTY DATED the day of One thousand nine hundred and eighty one. Comptroller of Stamps **VICTORIA** THE COMMON SEAL of THE PRESBYTERIAN CHURCH OF VICTORIA TRUSTS CORPORATION was hereunto affixed in the presence of:-2 Certs to ISSUE Cent. V,3556 F.104(bal) Trustee Treasurer of the Presbyterian Church of Victoria Attested by ..... Law Agent THE COMMON SEAL of THE PRESBYTERIAN LADIES' COLLEGE was hereunto affixed by authority of the directors in the presence of: 1675 90 91, 98,00,106,107 Council Member 27,34,35,42,43; 51,58,59,66 74575,82483 ENCUMBRANCES REFERRED TO: Draph) chackers Pis 704/