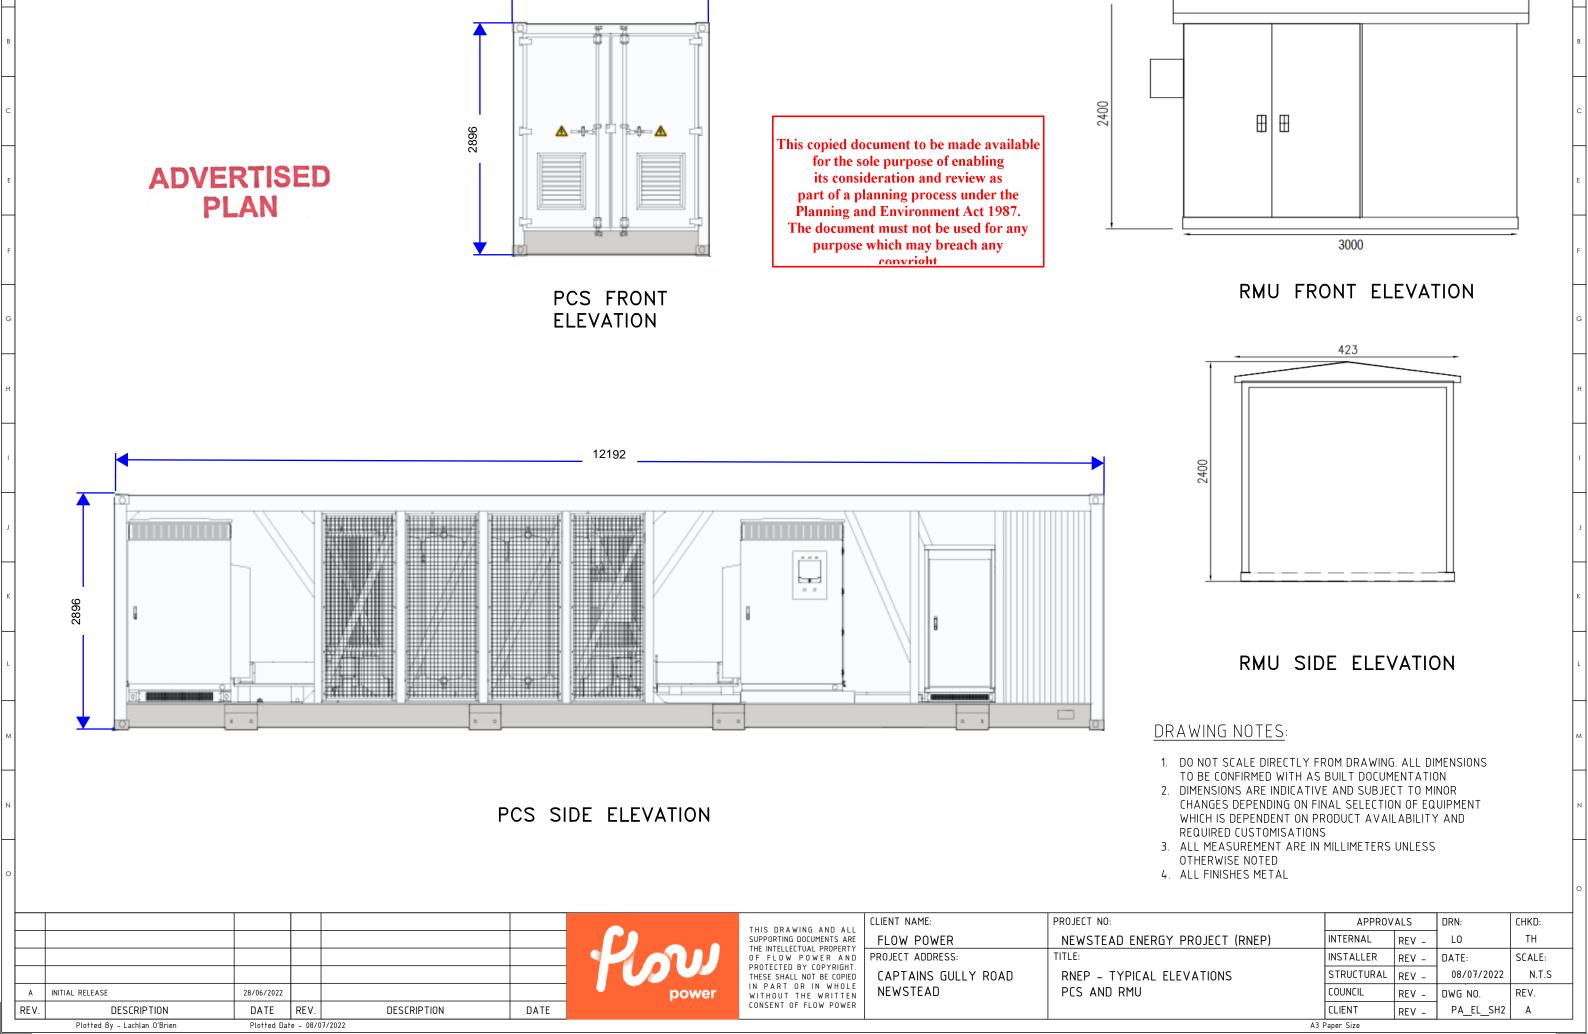

## DRAWING NOTES:

- 1. DO NOT SCALE DIRECTLY FROM DRAWING. ALL DIMENSIONS TO BE CONFIRMED WITH AS BUILT DOCUMENTATION
- 2. DIMENSIONS ARE INDICATIVE AND SUBJECT TO MINOR CHANGES DEPENDING ON FINAL SELECTION OF EQUIPMENT AND DESIGN FROM SUNGROW (BESS CONTAINER SUPPLIER)
- 3. ALL MEASUREMENT ARE IN MILLIMETERS UNLESS OTHERWISE NOTED
- 4. ALL FINISHES METAL