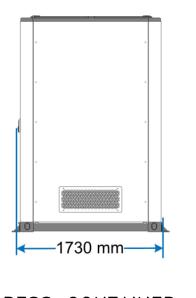

BESS CONTAINER FRONT ELEVATION

BESS CONTAINER SIDE ELEVATION

CLIENT NAME:

PROJECT ADDRESS: CAPTAINS GULLY ROAD NEWSTEAD

FLOW POWER

PROJECT NO: NEWSTEAD ENERGY PROJECT (RNEP) RNEP - ELEVATION DRAWINGS

BESS CONTAINERS

APPROVALS DRN: CHKD: INTERNAL LO TH REV -INSTALLER REV -DATE: SCALE: STRUCTURAL 08/07/2022 N.T.S REV -COUNCIL REV -DWG NO. REV. CLIENT