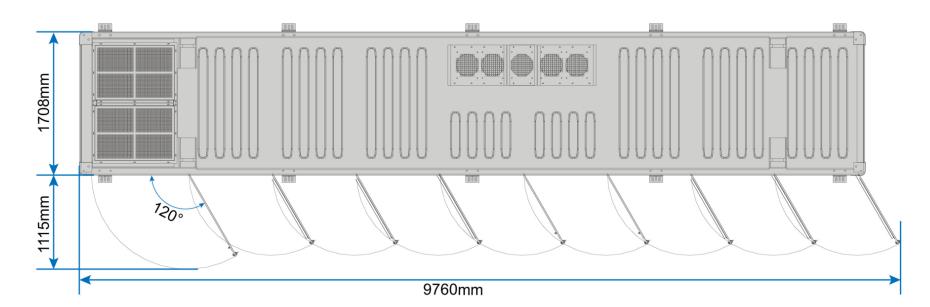

BESS CONTAINER FRONT ELEVATION

BESS CONTAINER SIDE ELEVATION

## DRAWING NOTES:

- 1. DO NOT SCALE DIRECTLY FROM DRAWING. ALL DIMENSIONS TO BE CONFIRMED WITH AS BUILT DOCUMENTATION
- 2. DIMENSIONS ARE INDICATIVE AND SUBJECT TO MINOR CHANGES DEPENDING ON FINAL SELECTION OF EQUIPMENT AND DESIGN FROM SUNGROW (BESS CONTAINER SUPPLIER)
- 3. ALL MEASUREMENT ARE IN MILLIMETERS UNLESS OTHERWISE NOTED
- 4. ALL FINISHES METAL