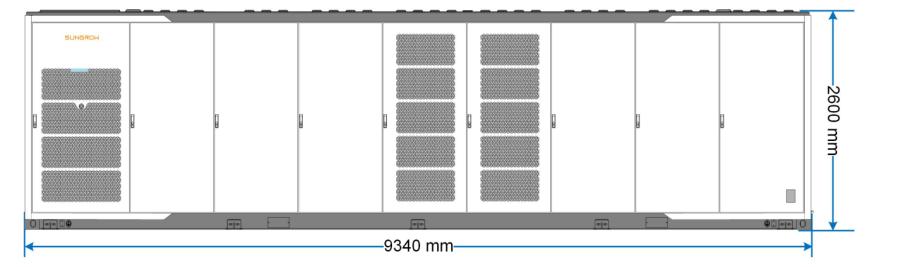

BESS CONTAINER FRONT ELEVATION

BESS CONTAINER SIDE ELEVATION

## DRAWING NOTES:

- 1. DO NOT SCALE DIRECTLY FROM DRAWING. ALL DIMENSIONS TO BE CONFIRMED WITH AS BUILT DOCUMENTATION
- 2. DIMENSIONS ARE INDICATIVE AND SUBJECT TO MINOR CHANGES DEPENDING ON FINAL SELECTION OF EQUIPMENT AND DESIGN FROM SUNGROW (BESS CONTAINER SUPPLIER)
- 3. ALL MEASUREMENT ARE IN MILLIMETERS UNLESS OTHERWISE NOTED
- 4. ALL FINISHES METAL