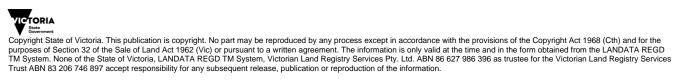

#### LAND DESCRIPTION

Crown Allotment 52B Section A Parish of Narracan. Created by instrument MI167250J 06/08/2016

#### DIAGRAM LOCATION

SEE CD065612K FOR FURTHER DETAILS AND BOUNDARIES

The document is invalid if this cover sheet is removed or altered.

| CROWN DIAGRAM                                                                   | EDITION 2                                                                | CD065612K                                                                                               |
|---------------------------------------------------------------------------------|--------------------------------------------------------------------------|---------------------------------------------------------------------------------------------------------|
| Location of Land<br>Parish : NARRACAN<br>Section : A<br>Allotment : 52B         |                                                                          | I to assist in locating a Crown land parcel<br>ven as to the accuracy or completeness<br>re approximate |
| Standard Parcel Identifier (SPI) : 52B~A\PP3273<br>Vicmap Parcel PFI : 52534936 | Coordinate Position<br>MGA: 440320, 5767180<br>Vicroads Directory Refere |                                                                                                         |
|                                                                                 |                                                                          | Compiled from VICMAP cadastral<br>mapping data<br>Date: 22/05/2009                                      |
|                                                                                 | FORMATION R<br>ALLOTMENT 5<br>P124206                                    |                                                                                                         |