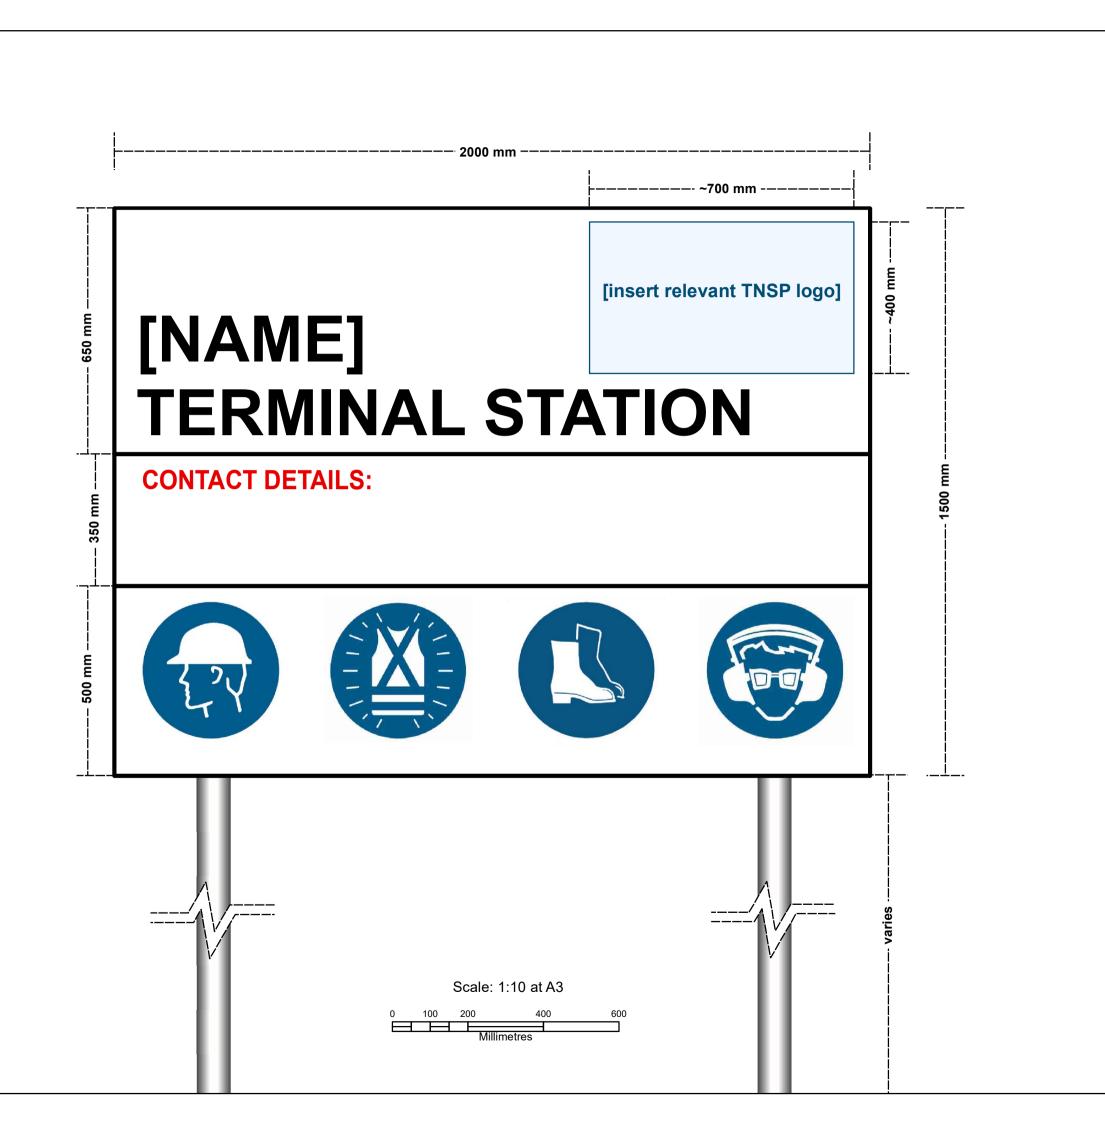

--- Existing Easement

Watercourse

Business identification signage location

Dalh

**Delburn Wind Farm** 

TYPICAL BUSINESS IDENTIFICATION SIGN

| ● DATE 28/06/2021  | PRODUCED     A.Curtis   |
|--------------------|-------------------------|
| • CHECKED I.Mackey | APPROVED     P.Marriott |
| ● STATUS<br>Draft  | • REV B                 |

NOTE: Refer to Terminal Station Option A plan and Terminal Station Option B plan for location of the sign