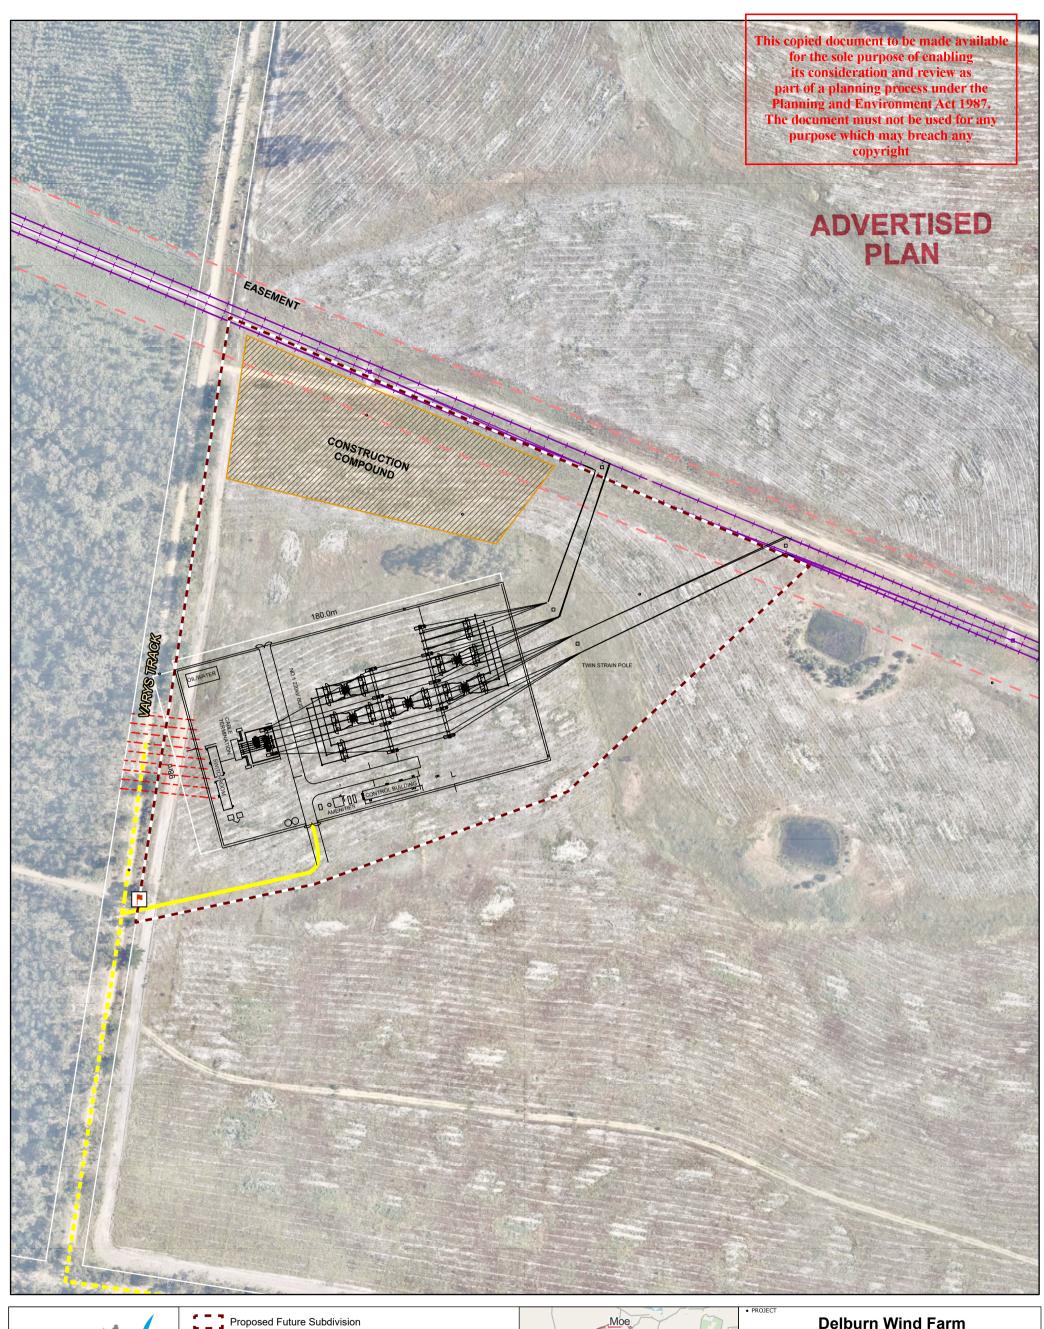

## ADVERTISED PLAN

This copied document to be made available for the sole purpose of enabling its consideration and review as part of a planning process under the Planning and Environment Act 1987. The document must not be used for any purpose which may breach any copyright

Disclaimer: OSMI Australia Pty Ltd makes no warranty in relation to the accuracy, reliability, completeness or suitability of the data and does not accept liability for any loss, damage or costs, including consequential damage, in relation to any use of the data in this map. © OSMI Australia Pty Ltd

Business identification signage location

Disclaimer: OSMI Australia Pty Ltd makes no warranty in relation to the accuracy, reliability, completeness or suitability of the data and does not accept liability for any loss, damage or costs, including consequential damage, in relation to any use of the data in this map. © OSMI Australia Pty Ltd

--- Existing Easement

Watercourse

Business identification signage location

Dalh

**Delburn Wind Farm** 

TYPICAL BUSINESS IDENTIFICATION SIGN

| ● DATE 28/06/2021  | PRODUCED     A.Curtis   |
|--------------------|-------------------------|
| • CHECKED I.Mackey | APPROVED     P.Marriott |
| ● STATUS<br>Draft  | • REV B                 |

NOTE: Refer to Terminal Station Option A plan and Terminal Station Option B plan for location of the sign