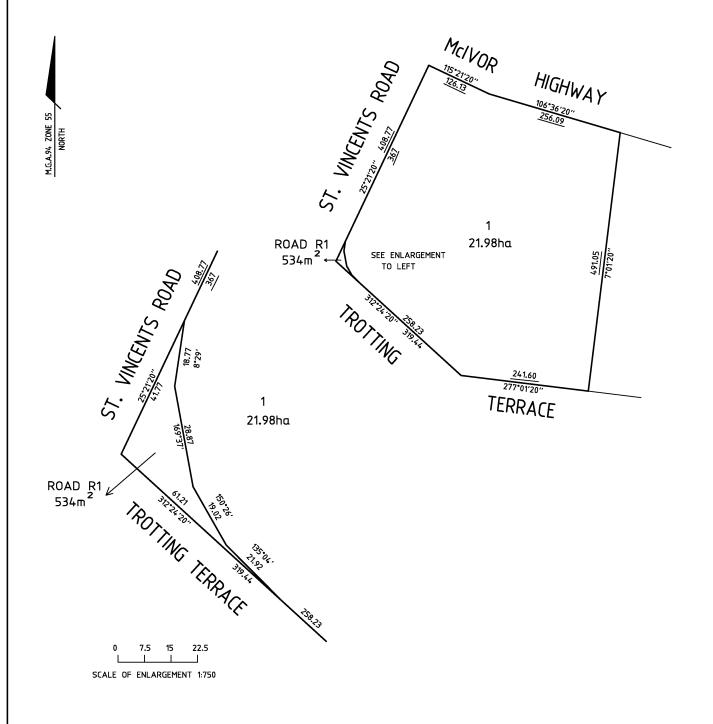

Adrian Cummins & Associates P/L

LICENSED SURVEYORS & PLANNING CONSULTANTS

105 WILLIAMSON STREET BENDIGO 3550 Tel 03 5442 5133 Fax 03 5442 2030 Email: surveyors@adriancummins.com

SCALE 1:5000

Cummins & Associates Pty Ltd), Surveyor's Plan Version (01).

04/07/2016 Amended: 08/03/2017

100 150 200 50

ORIGINAL SHEET

SHEET 2

Digitally signed by: Andrew Gordon Thomson (Adrian

Digitally signed by: Greater Bendigo City Council, 12/07/2016, SPEAR Ref: S088163J

SIZE:A3