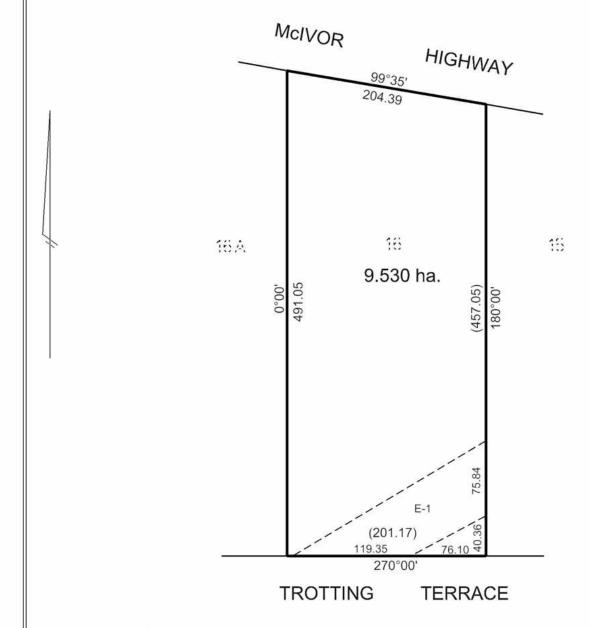

The document is invalid if this cover sheet is removed or altered.

LENGTHS ARE IN METRES

**EDITION** 2 TITLE PLAN TP385986J **Notations** Location of Land STRATHFIELDSAYE Parish: Township: Section: Crown Allotment: 16 Crown Portion: Last Plan Reference: Derived From: VOL 6582 FOL 375 Depth Limitation: NIL

|                                                                                          |                             | EASEME            | ENT INFORMATION |                                |  |  |
|------------------------------------------------------------------------------------------|-----------------------------|-------------------|-----------------|--------------------------------|--|--|
| Legend: A - Appurtenant Easement E - Encumbering Easement R- Encumbering Easement (Road) |                             |                   |                 |                                |  |  |
| Easement<br>Reference                                                                    | Purpose                     | Width<br>(Metres) | Origin          | Land Benefitted / In Favour Of |  |  |
| E-1                                                                                      | ELECTRICITY<br>TRANSMISSION | SEE<br>PLAN       | C/E A753028     | SECV                           |  |  |
|                                                                                          |                             |                   |                 |                                |  |  |
|                                                                                          |                             |                   |                 |                                |  |  |