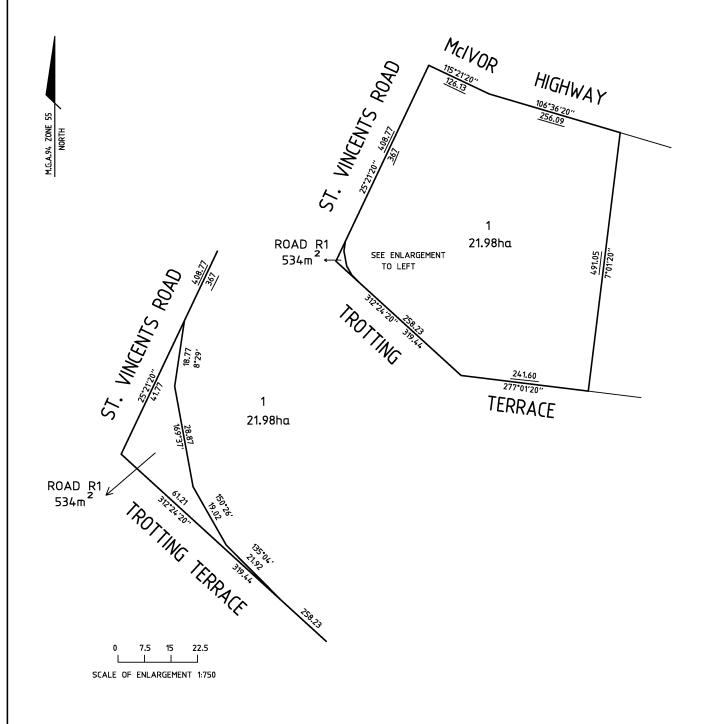

#### LAND DESCRIPTION

Lot 1 on Plan of Subdivision 803219T. PARENT TITLE Volume 06582 Folio 375 Created by instrument PS803219T 08/03/2017

### DIAGRAM LOCATION

SEE PS803219T FOR FURTHER DETAILS AND BOUNDARIES

Title 11859/743 Page 1 of 1

| PLAN OF SUBDIVISION UNDER SECTION 35 OF THE SUBDIVISION ACT 1988                                                                                                                                                                                                                                                                                      |                                               |                   | EDITION 1                                                                                                                                                                                                                                                                                                                                                                                                                                                                                                                                                                 | PS                                                                                  | 5 803219T                    |
|-------------------------------------------------------------------------------------------------------------------------------------------------------------------------------------------------------------------------------------------------------------------------------------------------------------------------------------------------------|-----------------------------------------------|-------------------|---------------------------------------------------------------------------------------------------------------------------------------------------------------------------------------------------------------------------------------------------------------------------------------------------------------------------------------------------------------------------------------------------------------------------------------------------------------------------------------------------------------------------------------------------------------------------|-------------------------------------------------------------------------------------|------------------------------|
| LOCATION OF LAND  PARISH: STRATHFIELDSAYE  TOWNSHIP: ——  SECTION: 15  CROWN ALLOTMENT: 16A  CROWN PORTION: ——  TITLE REFERENCES: VOL 6582 FOL 375 (PART)  LAST PLAN REFERENCE/S: TP 385986J  POSTAL ADDRESS: (At time of subdivision) JUNORTOUN, VIC 3551  MGA94 CO-ORDINATES: E 262 630 ZONE:55 (of approx centre of land N 5 927 131 GDA94 in plan) |                                               |                   | Council Name: Greater Bendigo City Council  Council Reference Number: SP/2656/2016 Planning Permit Reference: planning permit not required SPEAR Reference Number: S088163J  This is a plan under section 35 of the Subdivision Act 1988 which does not create any additional lots.  Certification  This plan is certified under section 6 of the Subdivision Act 1988  Statement of Compliance  This is a statement of compliance issued under section 21 of the Subdivision Act 1988  Digitally signed by: Liz Commadeur for Greater Bendigo City Council on 12/07/2016 |                                                                                     |                              |
| VESTING OF ROADS AND/OR RESERVES                                                                                                                                                                                                                                                                                                                      |                                               |                   | NOTATIONS                                                                                                                                                                                                                                                                                                                                                                                                                                                                                                                                                                 |                                                                                     |                              |
| IDENTIFIER  ROAD R1                                                                                                                                                                                                                                                                                                                                   | COUNCIL/BODY/PERSON  CITY OF GREATER BENDIG   |                   | 1. THE LAND TO BE ACQU 2. THE LAND IS TO BE ACQU OTHER THAN ANY EASE 3. AREA OF LOT 1 DEDUCE 4. THE LAND BEING SUBDIY CONTINUOUS LINES                                                                                                                                                                                                                                                                                                                                                                                                                                    | RED BY AGREEMENT IS<br>QUIRED FREE FROM AL<br>MENTS SPECIFIED ON T<br>D FROM LITHO. | L ENCUMBRANCES<br>THIS PLAN. |
| NOTATIONS                                                                                                                                                                                                                                                                                                                                             |                                               |                   |                                                                                                                                                                                                                                                                                                                                                                                                                                                                                                                                                                           |                                                                                     |                              |
| DEPTH LIMITATION: NIL                                                                                                                                                                                                                                                                                                                                 |                                               |                   |                                                                                                                                                                                                                                                                                                                                                                                                                                                                                                                                                                           |                                                                                     |                              |
| STAGING:<br>This is not a staged s<br>Planning Permit No.                                                                                                                                                                                                                                                                                             | 491.05 are not the result of this ubdivision. | ·                 |                                                                                                                                                                                                                                                                                                                                                                                                                                                                                                                                                                           |                                                                                     |                              |
| EASEMENT INFORMATION                                                                                                                                                                                                                                                                                                                                  |                                               |                   |                                                                                                                                                                                                                                                                                                                                                                                                                                                                                                                                                                           |                                                                                     |                              |
| LEGEND A-Appurtenant Easement E-Encumbering Easement R-Encumbering Easement (Road)                                                                                                                                                                                                                                                                    |                                               |                   |                                                                                                                                                                                                                                                                                                                                                                                                                                                                                                                                                                           |                                                                                     |                              |
| Easements marked (-) are existing easements.  Easements marked (+) are created when the appropriate vesting date is recorded or transfer registered.  Easements marked (*) are removed when the appropriate vesting date is recorded or transfer registered.                                                                                          |                                               |                   |                                                                                                                                                                                                                                                                                                                                                                                                                                                                                                                                                                           |                                                                                     |                              |
| Symbol Easement<br>Reference                                                                                                                                                                                                                                                                                                                          | Purpose                                       | Width<br>(Metres) | Origin                                                                                                                                                                                                                                                                                                                                                                                                                                                                                                                                                                    | Land Benefited/In Fav                                                               | our Of                       |
|                                                                                                                                                                                                                                                                                                                                                       |                                               |                   |                                                                                                                                                                                                                                                                                                                                                                                                                                                                                                                                                                           |                                                                                     |                              |
| BSI M Adrian Cummins & Associates P/L SURVEYORS FILE I                                                                                                                                                                                                                                                                                                |                                               | REF: AB8177-16-01 | ORIGINAL SHEET<br>SIZE:A3                                                                                                                                                                                                                                                                                                                                                                                                                                                                                                                                                 | SHEET 1 OF 2                                                                        |                              |
| LICENSED SURVEYORS & PLANNING CONSULTANTS  105 WILLIAMSON STREET BENDIGO 3550 Tel 03 5442 5133 Fax 03 5442 2030 Email: surveyors@adriancummins.com  LICENSED SURVEYORS & PLANNING CONSULTANTS Digitally signed by: Andr Cummins & Associates Surveyor's Plan Version 04/07/2016 Amended: 0                                                            |                                               | 01),              | PLAN REGISTERED TIME: 12.24 PM DATE: 8/03/2017 RHills Assistant Registrar of Titles                                                                                                                                                                                                                                                                                                                                                                                                                                                                                       |                                                                                     |                              |