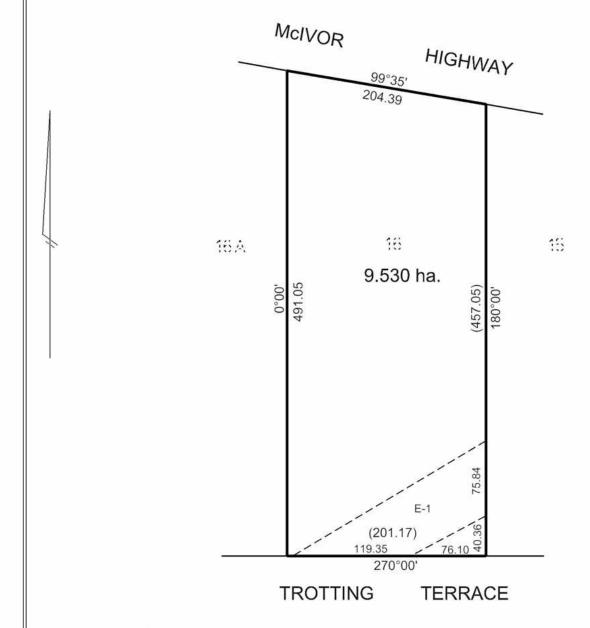

#### LAND DESCRIPTION

Crown Allotment 16 Section 15 Parish of Strathfieldsaye. PARENT TITLE Volume 06432 Folio 323 Created by instrument 1873571 07/12/1942

#### DIAGRAM LOCATION

SEE TP385986J FOR FURTHER DETAILS AND BOUNDARIES

DOCUMENT END

Title 6582/375 Page 1 of 1

LENGTHS ARE IN METRES

**EDITION** 2 TITLE PLAN TP385986J **Notations** Location of Land STRATHFIELDSAYE Parish: Township: Section: Crown Allotment: 16 Crown Portion: Last Plan Reference: Derived From: VOL 6582 FOL 375 Depth Limitation: NIL

|                                                                                          |                             | EASEME                           | ENT INFORMATION |                                     |  |  |  |  |
|------------------------------------------------------------------------------------------|-----------------------------|----------------------------------|-----------------|-------------------------------------|--|--|--|--|
| Legend: A - Appurtenant Easement E - Encumbering Easement R- Encumbering Easement (Road) |                             |                                  |                 |                                     |  |  |  |  |
| Easement<br>Reference                                                                    | Purpose                     | Width<br>(Metres)<br>SEE<br>PLAN | Origin          | Land Benefitted / In Favour Of SECV |  |  |  |  |
| E-1                                                                                      | ELECTRICITY<br>TRANSMISSION |                                  | C/E A753028     |                                     |  |  |  |  |
|                                                                                          |                             |                                  |                 |                                     |  |  |  |  |
|                                                                                          |                             |                                  |                 |                                     |  |  |  |  |