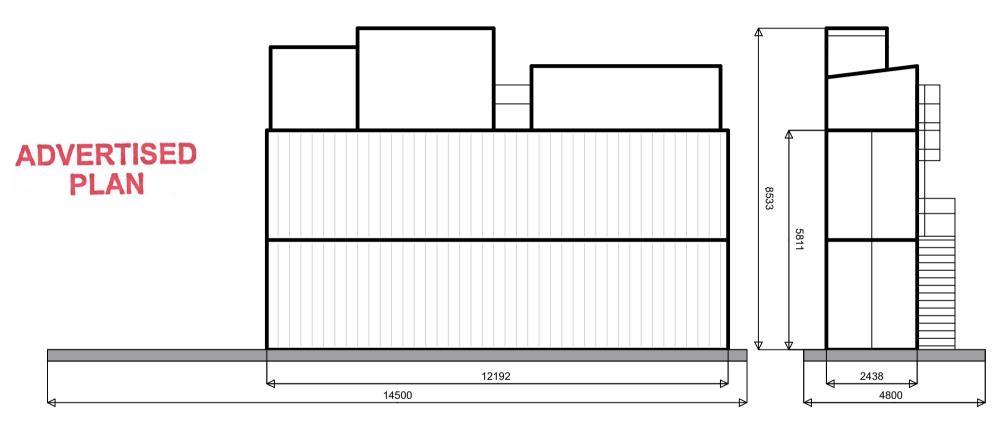

## **South Elevation**

## **Material Finishes**

- Exterior walls will be white matte finish
- Exposed steel will be galvanised

This copied document to be made available for the sole purpose of enabling its consideration and review as part of a planning process under the Planning and Environment Act 1987. The document must not be used for any purpose which may breach any copyright