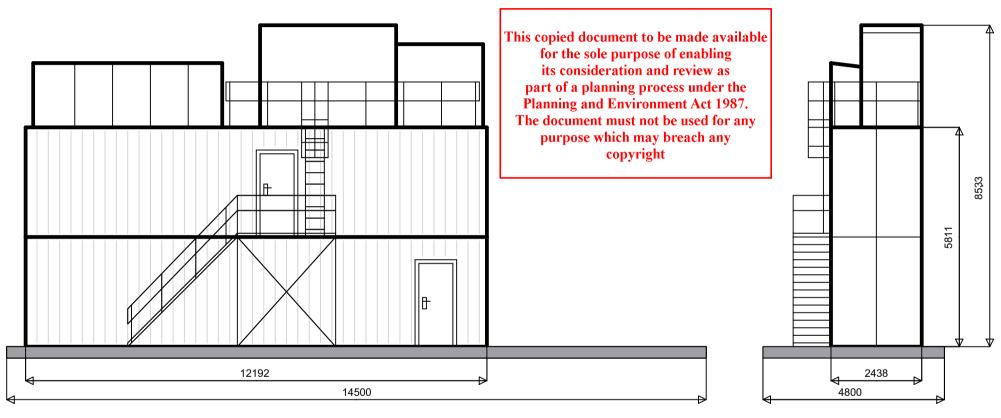

Northside/Spurs Area All-weather Snowmaking Unit Design Drawings and Elevations

North Elevation West Elevation

## **Material Finishes**

- Exterior walls will be white matte finish
- Exposed steel will be galvanised

Northside/Spurs Area All-weather Snowmaking Unit Design Drawings and Elevations