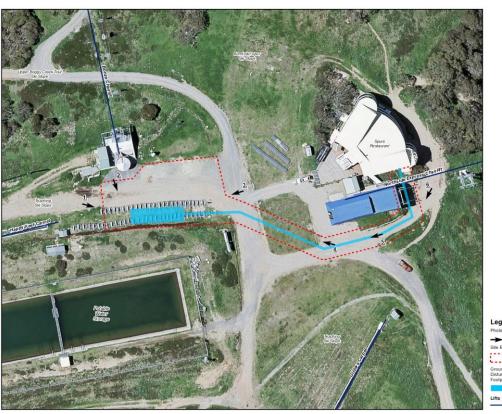

## Proposed All-Weather Snowmaking Unit Installation, Northside/Spurs Area, Mt Buller Ski Field

SEMP Appendix – Site Vegetation Photos

for the sole purpose of enabling its consideration and review as part of a planning process under the Planning and Environment Act 1987.

The document must not be used for any purpose which may breach any copyright

ADVERTISED PLAN

Photo 1

Photo 2