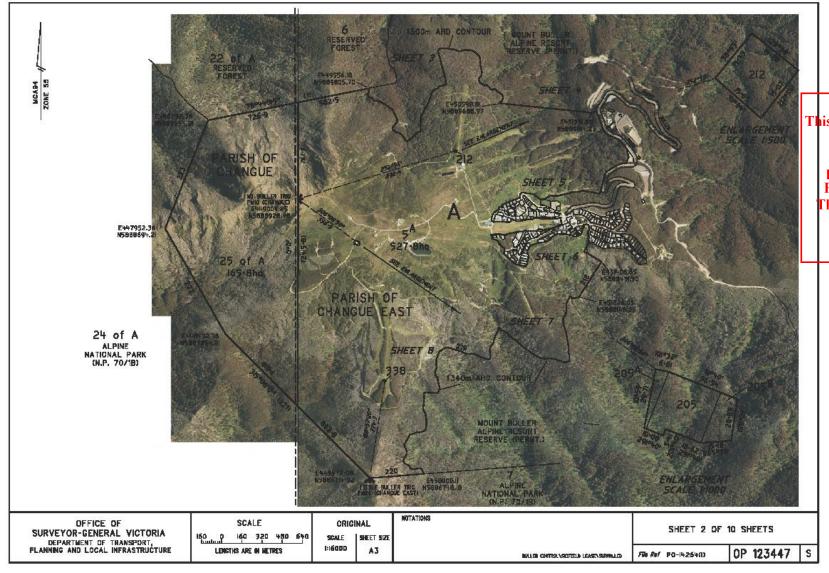

Proposed All-Weather Snowmaking Unit Installation, Northside/Spurs Area, Mt Buller Ski Field - Site and Lease Area Proposed All-Weather This copied document to be made available Snowmaking Unit Spurs/Northside Area for the sole purpose of enabling its consideration and review as Site and Properly Location to f a planning process under the Overview Planning and Environment Act 1987. The document must not be used for any purpose which may breach any copyright Legend Mount Buller Ski Field Lease Area and CDZ2 1805m Crown Allotment 5A, Section A Parish of Changue East (Site Located Within this Property) Crown Allotment 25, Section A Parish of Changue **ADVERTISED PLAN** 200 100 200 1:6,500 Date: 15/11/23 Drawn: EJM

GDA 1994 MDA Zone 55

BULLER SKI LIFTS PTY LTD PO Box 1 Mt Buller Vic 3723 Tel. +61 3 5777 7800

This copied document to be made available for the sole purpose of enabling its consideration and review as part of a planning process under the Planning and Environment Act 1987.

The document must not be used for any purpose which may breach any copyright

## ADVERTISED PLAN

Ski Field Lease Area - Crown Allotment 5A, Section A, Parish of Changue East