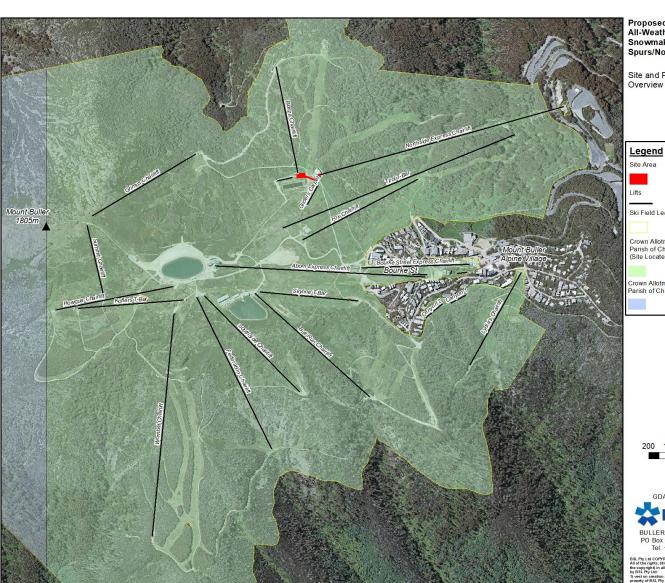

#### Proposed All-Weather Snowmaking Unit Installation, Northside/Spurs Area, Mt Buller Ski Field Property Location and Site Plan

Proposed All-Weather Snowmaking Unit Spurs/Northside Area

Site and Property Location

## Ski Field Lease Area and CDZ2 Crown Allotment 5A, Section A Parish of Changue East (Site Located Within this Property)

Crown Allotment 25, Section A

## **ADVERTISED PLAN**

Meters 1:6,500 Date: 15/11/23 Drawn: EJM GDA 1994 MDA Zone 55 MtBuller BULLER SKI LIFTS PTY LTD PO Box 1 Mt Buller Vic 3723 Tel. +61 3 5777 7800

This copied document to be made available for the sole purpose of enabling its consideration and review as part of a planning process under the Planning and Environment Act 1987. The document must not be used for any purpose which may breach any copyright