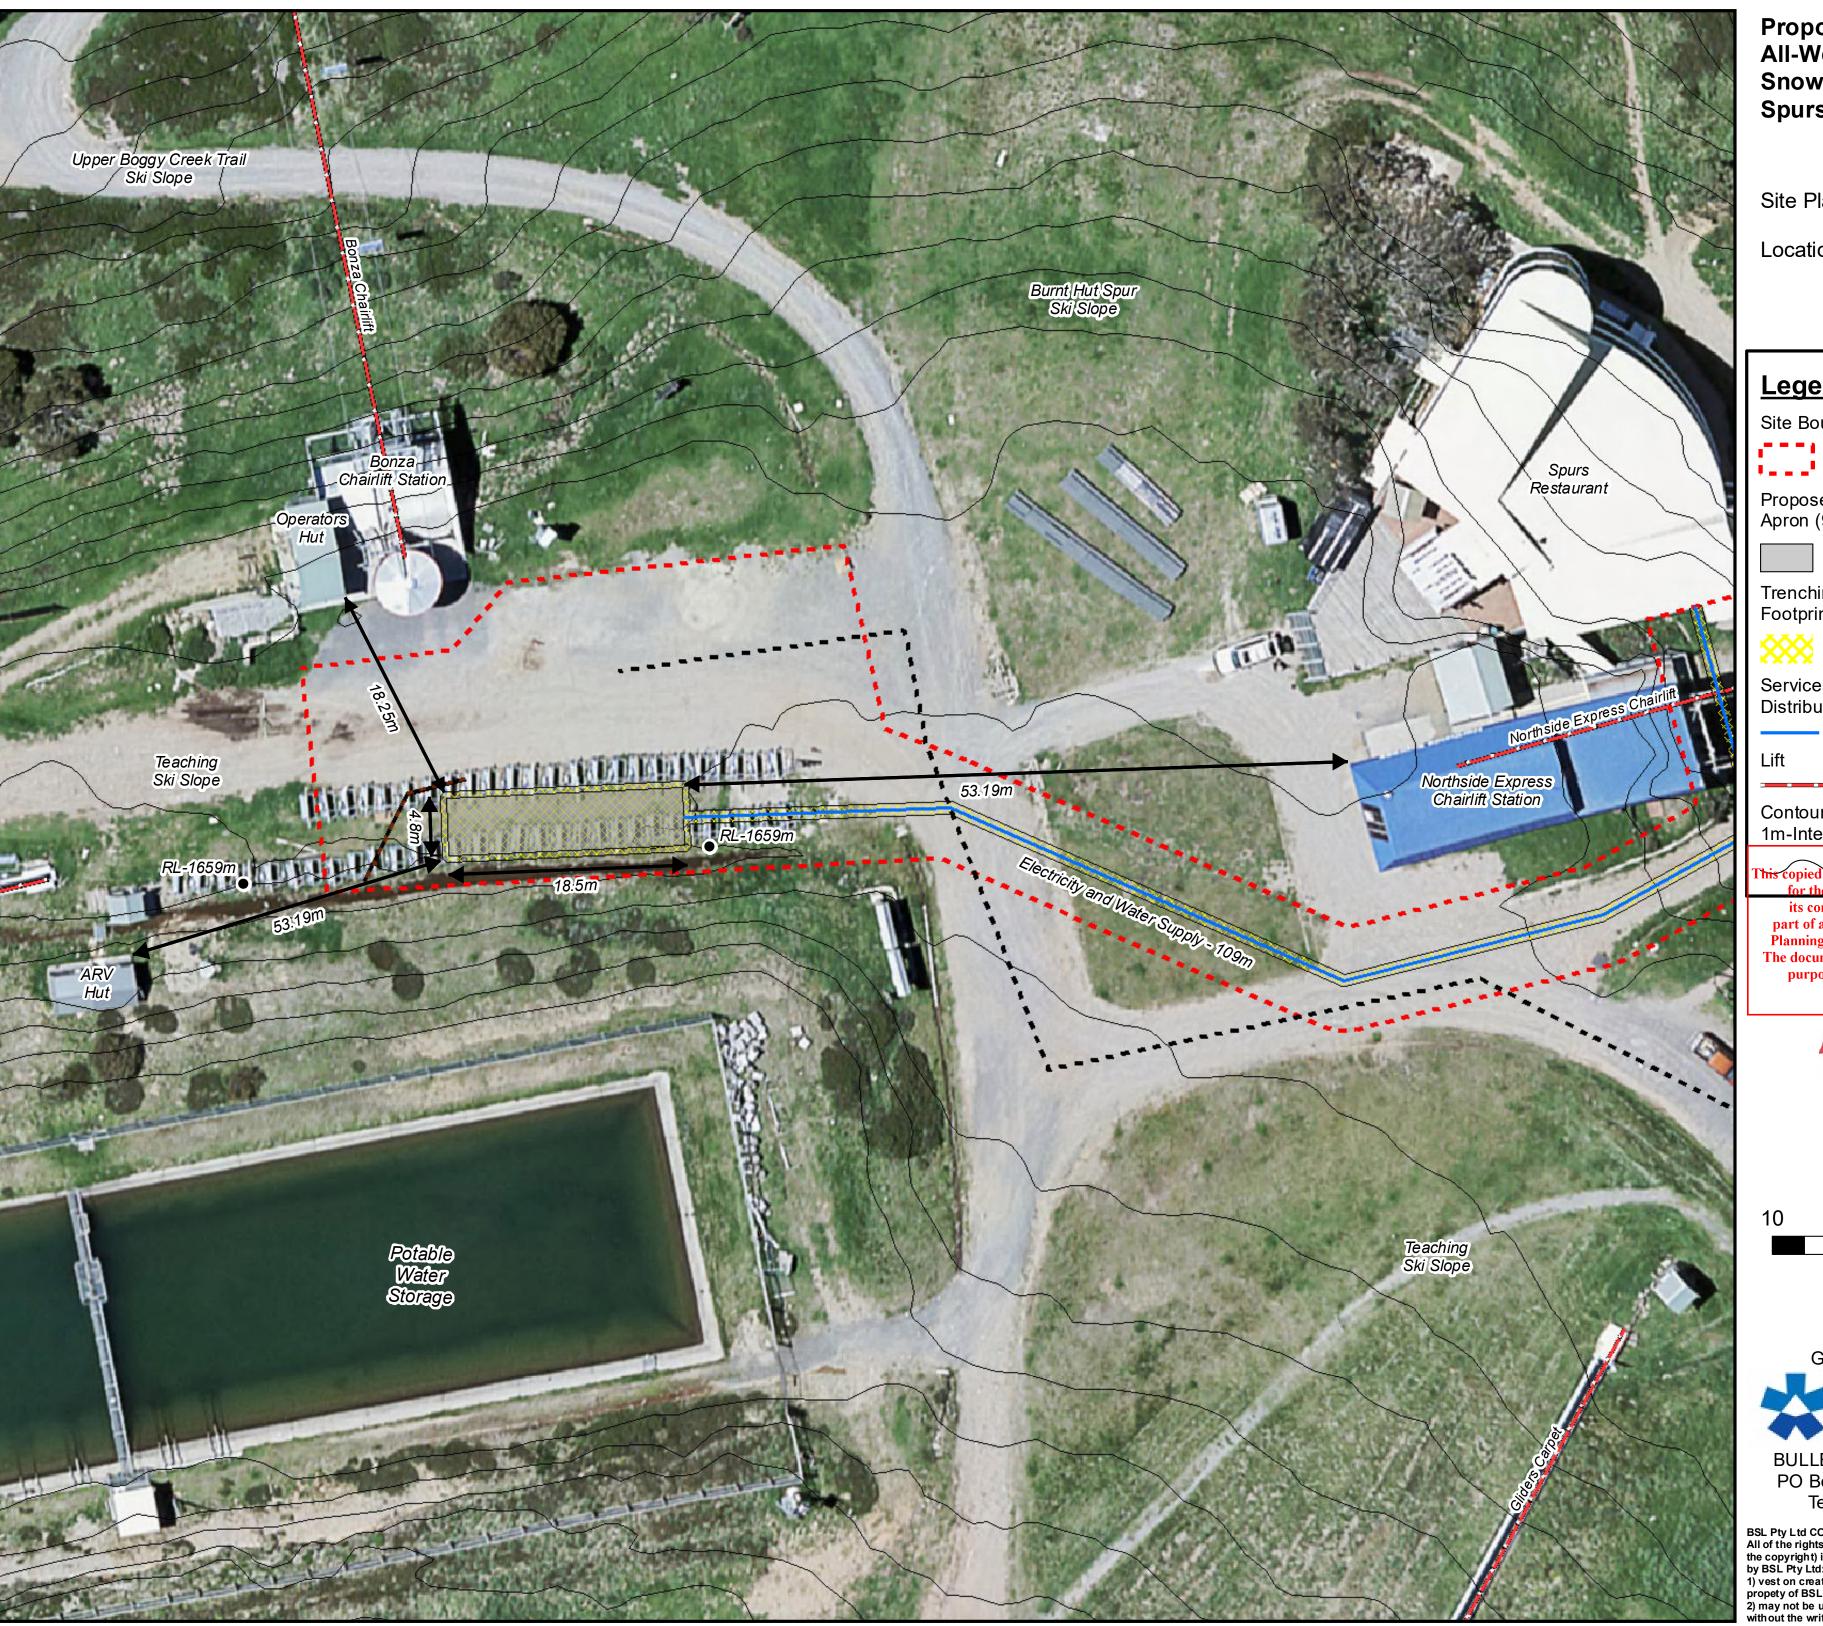

**Proposed** All-Weather **Snowmaking Unit** Spurs/Northside Area

Site Plan

**Location Detail** 

#### Legend

Site Boundary

Proposed Concrete Apron (90m<sup>2</sup>)

Trenching and Earthworks Footprint

Services Trenching and Distribution Conduit

Contours 1m-Interval

his copied document to be made available

# ADVERTISED PLAN

Meters 1:300 Date: 20/12/23 Drawn by: EJM GDA 1994 MDA Zone 55

**BULLER SKI LIFTS PTY LTD** PO Box 1 Mt Buller Vic 3723 Tel. +61 3 5777 7800

BSL Pty Ltd COPYRIGHT WARNING
All of the rights, title and interest (including
the copyright) in all documentation prepared
by BSL Pty Ltd:
1) vest on creation and remains the exclusive
propety of BSL Pty Lts, and
2) may not be used, copied or reproduced
without the written approval of BSL Pty Ltd