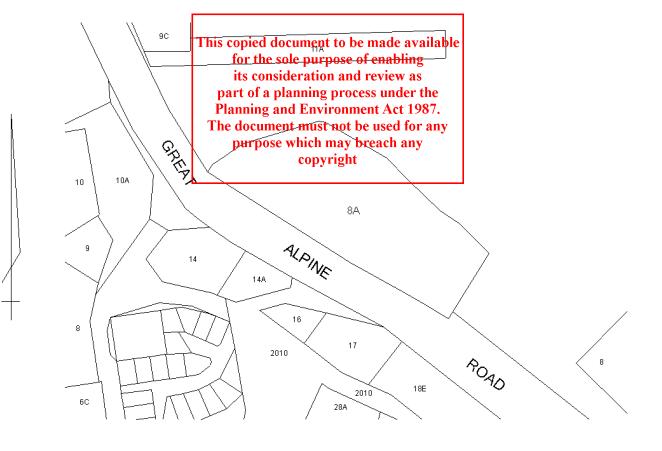

The document must not be used for any purpose which may breach any copyright

| CROWN DIAGRAM                                                              | CD045048B                                                                                                                                                                                 |
|----------------------------------------------------------------------------|-------------------------------------------------------------------------------------------------------------------------------------------------------------------------------------------|
| Location of Land  Parish: HOTHAM Section: B Allotment: 8A                  | This plan has been created to assist in locating a Crown land parcel Warning: No warranty is given as to the accuracy or completeness of this plan Any derived dimensions are approximate |
| Standard Parcel Identifier (SPI): 8A~B\PP2765 Vicmap Parcel PFI: 100271678 | Coordinate Position MGA: 512840, 5906970 (55) Vicroads Directory Reference: 50 D9 (ed. 6)                                                                                                 |

Compiled from VICMAP cadastral mapping data

Sheet 1 of 1 Sheets

Date: 22/05/2009