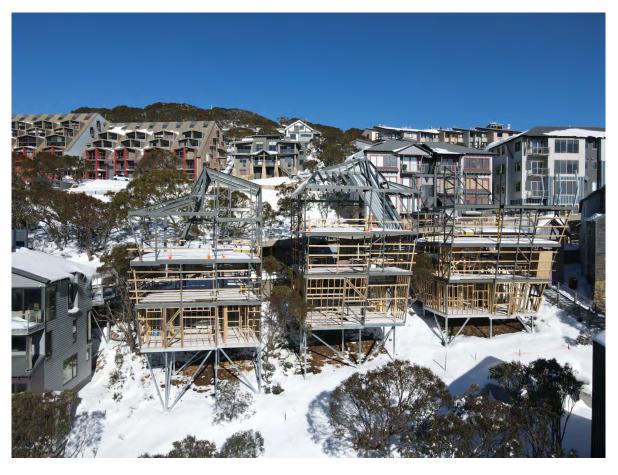

# ADVERTISED PLAN

Subject looking south east

This copied document to be made available for the sole purpose of enabling its consideration and review as part of a planning process under the Planning and Environment Act 1987.

The document must not be used for any purpose which may breach any copyright

Proposed house site showing south abutting dwellings at under construction

Hot Plate Drive looking north west

Hot Plate Drive looking south east