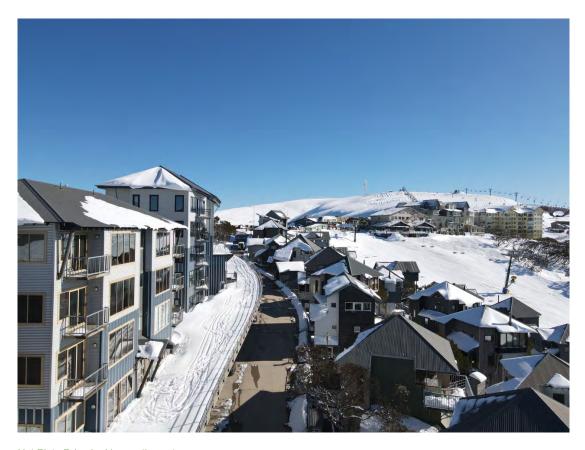

The document must not be used for any purpose which may breach any copyright

Proposed house site showing south abutting dwellings at under construction

Hot Plate Drive looking north west

Hot Plate Drive looking south east

Overlooking from south abutting dwellings

View to the north east from subject land