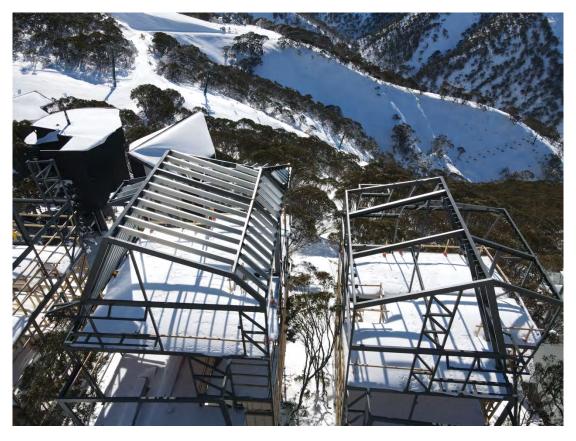

# ADVERTISED PLAN

Subject looking south east

This copied document to be made available for the sole purpose of enabling its consideration and review as part of a planning process under the Planning and Environment Act 1987.

The document must not be used for any purpose which may breach any copyright

Proposed house site showing south abutting dwellings at under construction

Hot Plate Drive looking north west

Hot Plate Drive looking south east

Overlooking from south abutting dwellings

View to the north east from subject land