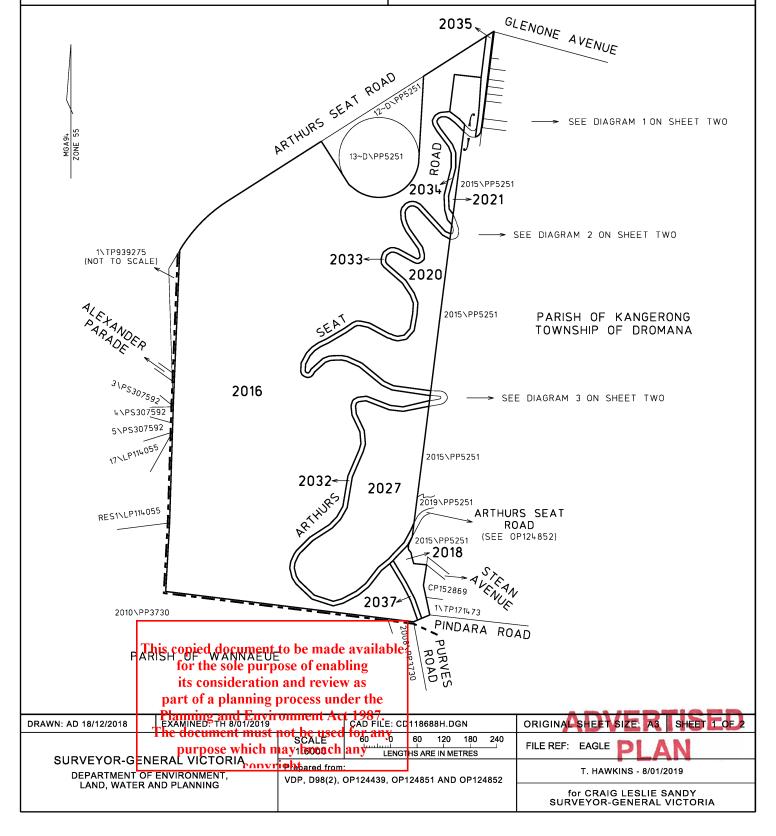

## LOCATION OF LAND

PARISH: KANGERONG (2831) TOWNSHIP: DROMANA (5251)

CROWN ALLOTMENT: 2016, 2018, 2020, 2021, 2027,

2032, 2033, 2034, 2035, 2036 AND 2037 SPI: 2016\PP5251, 2018\PP5251, 2020\PP5251,

2021\PP5251, 2027\PP5251, 2032\PP5251, 2033\PP5251, 2034\PP5251, 2035\PP5251, 2036\PP5251 & 2037\PP5251

TITLE REFERENCE : C/F VOL.11795 FOL.311, C/F VOL.11795 FOL.298, C/F VOL.11795 FOL.299

AND C/F VOL.11795 FOL.321

LAST PLAN REFERENCE : CD99368C, CD99355M,

CD99356K AND CD99378Y

### **NOTATIONS**

WARNING: NO WARRANTY IS GIVEN AS TO THE

ACCURACY OR COMPLETENESS OF THIS PLAN.

ANY DERIVED DIMENSIONS ARE APPROXIMATE

MGA94 Co-ordinates

(of approx. centre E 320 600 ZONE: 55 of land in plan) N 5 753 000 GDA 94

## CD118688H

NOT TO SCALE

DIAGRAM 3 NOT TO SCALE

This copied document to be made available for the sole purpose of enabling its consideration and review as part of a planning process under the Planning and Environment Act 1987